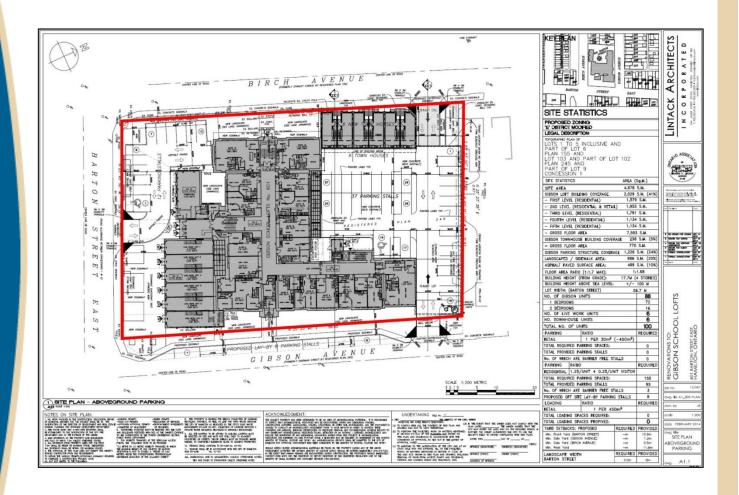

Welcome to
The City of Hamilton
Planning Committee
Tuesday, August 11, 2015

# **PED15112** – (ZAC-14-036)

Application for a Zoning By-law Amendment for Lands Located at 601 Barton Street East, Hamilton.

**Presenter: Greg Macdonald** 



#### PRINCESS ST 4 D/S-459 220 D 41 M6 218 216 214 -D/S-813 H/S-813 653 D/S-1585 G-3 § H § 133 117 MINTO AV 113 197 129 111 195 155 109 193 191 Site Location **Location Map** Hamilton PLANNING AND ECONOMIC DEVELOPMENT DEPARTMENT File Name/Number: ZAC-14-036 Date: Oct. 30, 2014 Planner/Technician: Scale: N.T.S. Appendix "A" JM/GS **Subject Property** 601 Barton Street East Key Map - Ward 3 N.T.S.

#### PED15112 APPENDIX "A"



# PED15112 APPENDIX "C"





#### PED15112 APPENDIX "C"





#### PED15112 APPENDIX "C"





#### PED15112 APPENDIX "D"









**Subject Property** 



601 Barton Street East, Hamilton





Photo 1 – 601 Barton Street East.





Photo 2 – West side of Gibson School from Birch Avenue.











Photo 4 – East side of Subject Lands from Gibson Avenue.





Photo 5 – Rear of Subject Lands from Gibson Avenue.





Photo 6 – Rear of Subject Lands from Birch Avenue.





Photo 7 – View South along Gibson Avenue.





Photo 8 – Northwest corner of Barton Street East and Birch Avenue.





Photo 9 – View Southwest of Barton Street East and Birch Avenue, City Parking Lot and Hydro Corridor.





Photo 10 – View Northerly along Birch Avenue of City Park and Hydro Corridor.





























Photo 15 – West alo