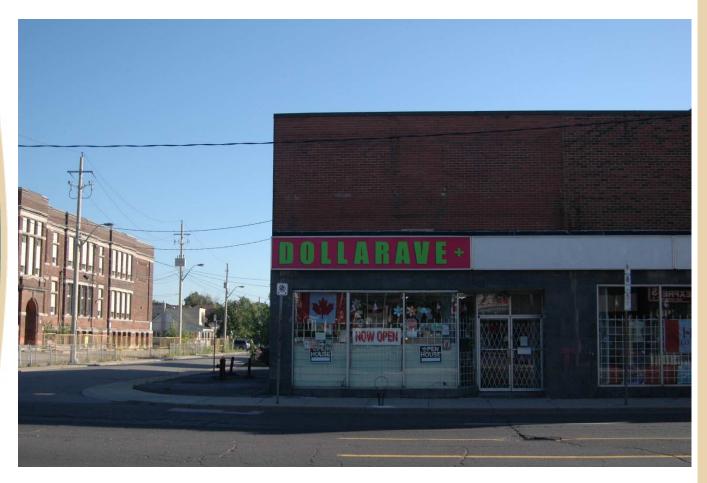

#### PED15112 APPENDIX "D"

**Subject Property** 

601 Barton Street East, Hamilton

Photo 1 – 601 Barton Street East.

Photo 2 – West side of Gibson School from Birch Avenue.

Photo 4 – East side of Subject Lands from Gibson Avenue.