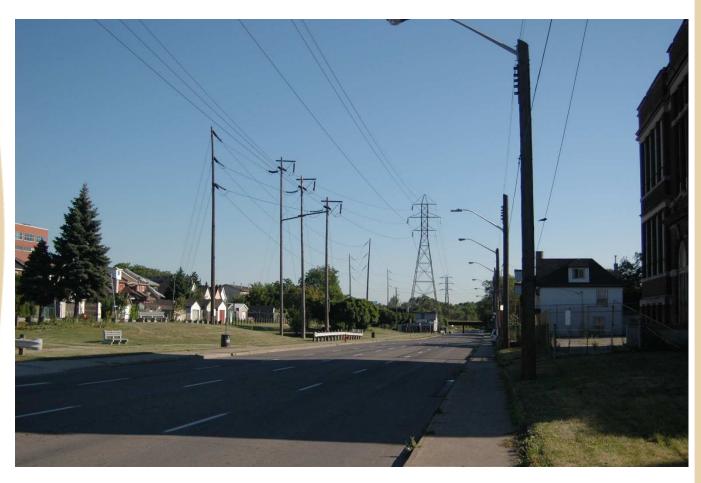

Photo 9 – View Southwest of Barton Street East and Birch Avenue, City Parking Lot and Hydro Corridor.

Photo 10 – View Northerly along Birch Avenue of City Park and Hydro Corridor.

Photo 15 – West along Barton Street East from Subject Lands.