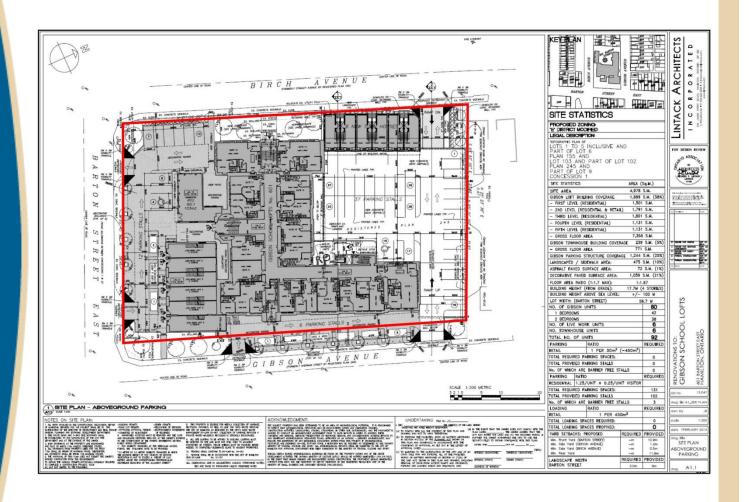

Welcome to
The City of Hamilton
Planning Committee
Tuesday, August 11, 2015

# **PED15112** – (ZAC-14-036)

Application for a Zoning By-law Amendment for Lands Located at 601 Barton Street East, Hamilton.

**Presenter: Greg Macdonald** 



#### PRINCESS ST 4 D/S-459 220 D 41 M6 218 216 214 -D/S-813 H/S-813 653 D/S-1585 G-3 § H § 133 117 MINTO AV 113 197 129 111 195 155 109 193 191 Site Location **Location Map** Hamilton PLANNING AND ECONOMIC DEVELOPMENT DEPARTMENT File Name/Number: ZAC-14-036 Date: Oct. 30, 2014 Planner/Technician: Scale: N.T.S. Appendix "A" JM/GS **Subject Property** 601 Barton Street East Key Map - Ward 3 N.T.S.

#### PED15112 APPENDIX "A"



# PED15112 APPENDIX "C"





#### PED15112 APPENDIX "C"





#### PED15112 APPENDIX "C"





#### PED15112 APPENDIX "D"









**Subject Property** 



601 Barton Street East, Hamilton





Photo 1 – 601 Barton Street East.





Photo 2 – West side of Gibson School from Birch Avenue.











Photo 4 – East side of Subject Lands from Gibson Avenue.





Photo 5 – Rear of Subject Lands from Gibson Avenue.





Photo 6 – Rear of Subject Lands from Birch Avenue.





Photo 7 – View South along Gibson Avenue.





Photo 8 – Northwest corner of Barton Street East and Birch Avenue.





Photo 9 – View Southwest of Barton Street East and Birch Avenue, City Parking Lot and Hydro Corridor.





Photo 10 – View Northerly along Birch Avenue of City Park and Hydro Corridor.





























Photo 15 – West along Barton Street East from Subject Lands.







# Thank You for Attending The City of Hamilton