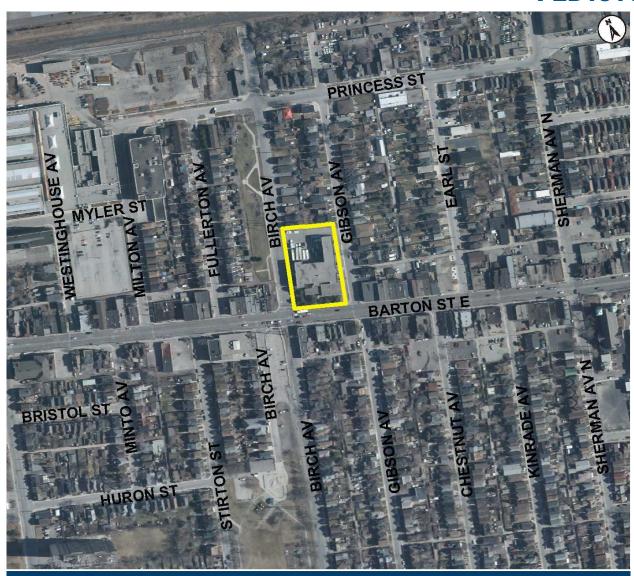

#### PRINCESS ST 4 D/S-459 220 D 41 M6 218 216 214 -D/S-813 H/S-813 653 D/S-1585 G-3 § H § 133 117 MINTO AV 113 197 129 111 195 155 109 193 191 Site Location **Location Map** Hamilton PLANNING AND ECONOMIC DEVELOPMENT DEPARTMENT File Name/Number: ZAC-14-036 Date: Oct. 30, 2014 Planner/Technician: Scale: N.T.S. Appendix "A" JM/GS **Subject Property** 601 Barton Street East Key Map - Ward 3 N.T.S.