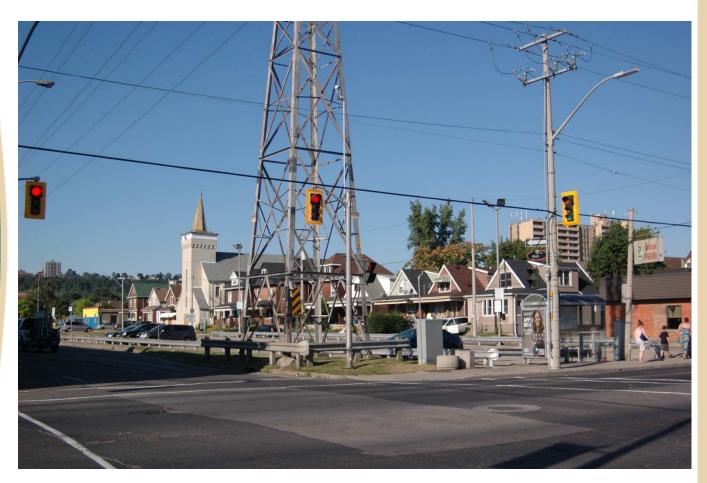

Photo 9 – View Southwest of Barton Street East and Birch Avenue, City Parking Lot and Hydro Corridor.

Photo 10 – View Northerly along Birch Avenue of City Park and Hydro Corridor.

Photo 15 – West along Barton Street East from Subject Lands.