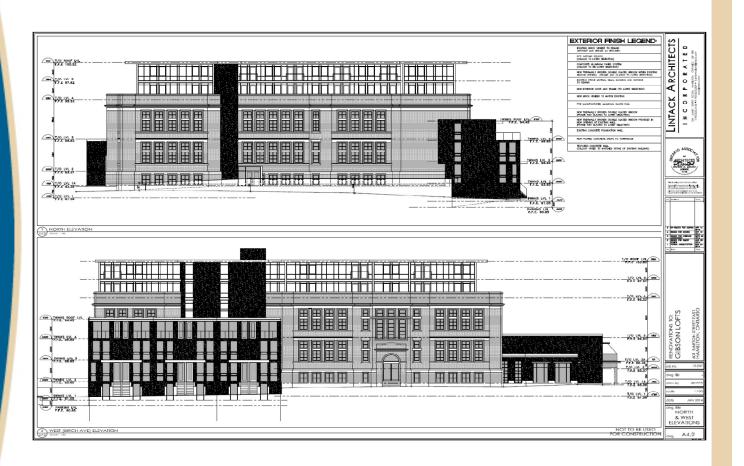

Welcome to
The City of Hamilton
Planning Committee
Tuesday, August 11, 2015

# **PED15112** – (ZAC-14-036)

Application for a Zoning By-law Amendment for Lands Located at 601 Barton Street East, Hamilton.

**Presenter: Greg Macdonald** 



#### PRINCESS ST 4 D/S-459 220 D 41 M6 218 216 214 -D/S-813 H/S-813 653 D/S-1585 G-3 § H § 133 117 MINTO AV 113 197 129 111 195 155 109 193 191 Site Location **Location Map** Hamilton PLANNING AND ECONOMIC DEVELOPMENT DEPARTMENT File Name/Number: ZAC-14-036 Date: Oct. 30, 2014 Planner/Technician: Scale: N.T.S. Appendix "A" JM/GS **Subject Property** 601 Barton Street East Key Map - Ward 3 N.T.S.

#### PED15112 APPENDIX "A"



# PED15112 APPENDIX "C"





#### PED15112 APPENDIX "C"





#### PED15112 APPENDIX "C"





#### PED15112 APPENDIX "D"









**Subject Property** 



601 Barton Street East, Hamilton





Photo 1 – 601 Barton Street East.





Photo 2 – West side of Gibson School from Birch Avenue.











Photo 4 – East side of Subject Lands from Gibson Avenue.





Photo 5 – Rear of Subject Lands from Gibson Avenue.





Photo 6 – Rear of Subject Lands from Birch Avenue.





Photo 7 – View South along Gibson Avenue.





Photo 8 – Northwest corner of Barton Street East and Birch Avenue.





Photo 9 – View Southwest of Barton Street East and Birch Avenue, City Parking Lot and Hydro Corridor.





Photo 10 – View Northerly along Birch Avenue of City Park and Hydro Corridor.





























Photo 15 – West along Barton Street East from Subject Lands.







# Thank You for