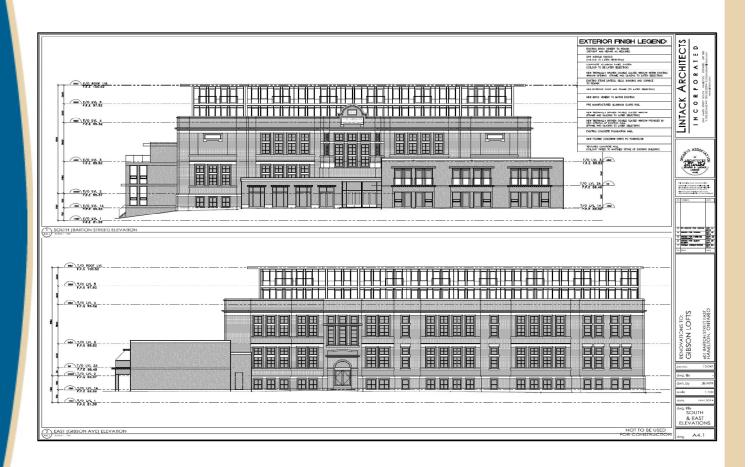

Welcome to
The City of Hamilton
Planning Committee
Tuesday, August 11, 2015

# **PED15112** – (ZAC-14-036)

Application for a Zoning By-law Amendment for Lands Located at 601 Barton Street East, Hamilton.

**Presenter: Greg Macdonald** 



#### PRINCESS ST 4 D/S-459 220 D 41 M6 218 216 214 -D/S-813 H/S-813 653 D/S-1585 G-3 § H § 133 117 MINTO AV 113 197 129 111 195 155 109 193 191 Site Location **Location Map** Hamilton PLANNING AND ECONOMIC DEVELOPMENT DEPARTMENT File Name/Number: ZAC-14-036 Date: Oct. 30, 2014 Planner/Technician: Scale: N.T.S. Appendix "A" JM/GS **Subject Property** 601 Barton Street East Key Map - Ward 3 N.T.S.

#### PED15112 APPENDIX "A"



# PED15112 APPENDIX "C"





#### PED15112 APPENDIX "C"





#### PED15112 APPENDIX "C"





#### PED15112 APPENDIX "D"









**Subject Property** 



601 Barton Street East, Hamilton





Photo 1 – 601 Barton Street East.





Photo 2 – West side of Gibson School from Birch Avenue.











Photo 4 – East side of Subject Lands from Gibson Avenue.





Photo 5 – Rear of Subject Lands from Gibson Avenue.





Photo 6 – Rear of Subject Lands from Birch Avenue.





Photo 7 – View South along Gibson Avenue.





Photo 8 – Northwest corner of Barton Street East and Birch Avenue.





Photo 9 – View Southwest of Barton Street East and Birch Avenue, City Parking Lot and Hydro Corridor.





Photo 10 – View Northerly along Birch Avenue of City Park and Hydro Corridor.





























Photo 15 – West along Barton Street East from Subje