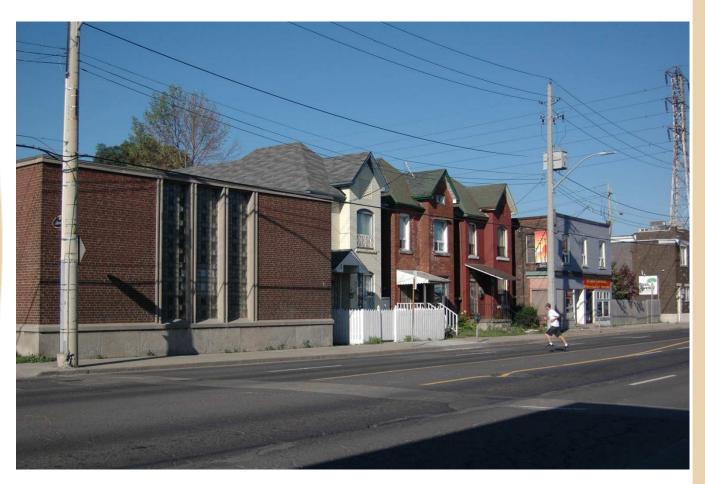

Photo 5 – Rear of Subject Lands from Gibson Avenue.

Photo 6 – Rear of Subject Lands from Birch Avenue.

Photo 7 – View South along Gibson Avenue.

Photo 8 – Northwest corner of Barton Street East and Birch Avenue.