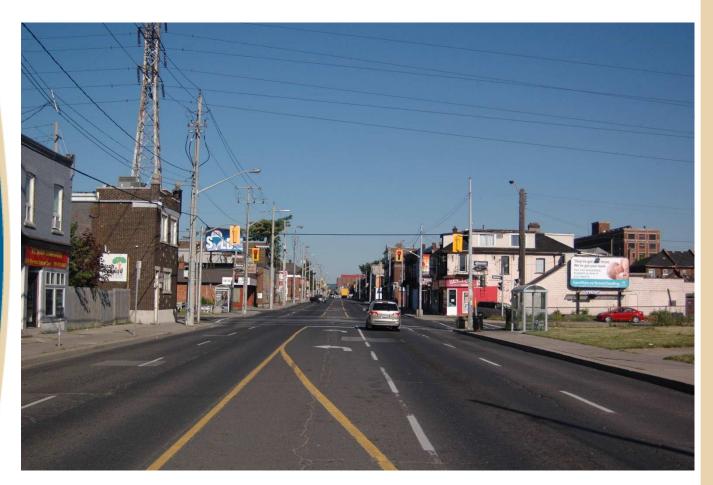

Photo 9 – View Southwest of Barton Street East and Birch Avenue, City Parking Lot and Hydro Corridor.

Photo 10 – View Northerly along Birch Avenue of City Park and Hydro Corridor.

Photo 15 – West along Barton Street East from Subject Lands.