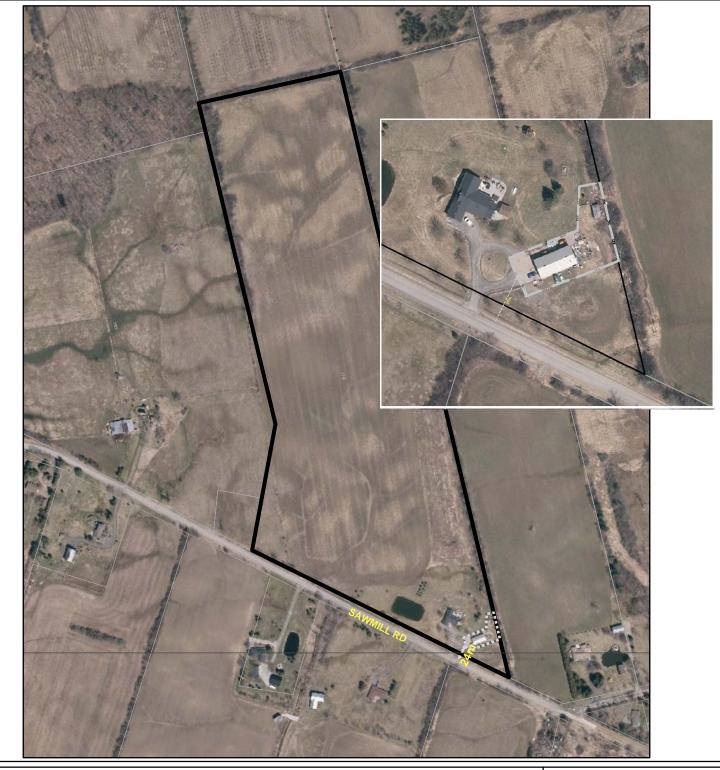

Appendix "E1-2" to Report PED13167(d) (Page 1 of 1)

| Business Name: Planit Green Landscapes |          |                                                                                                                             | Existing Landscape<br>Contracting Establishment                                                                                                                                                                                                         |          |
|----------------------------------------|----------|-----------------------------------------------------------------------------------------------------------------------------|---------------------------------------------------------------------------------------------------------------------------------------------------------------------------------------------------------------------------------------------------------|----------|
| Contact Name: Landon Wieske            |          |                                                                                                                             | Date:                                                                                                                                                                                                                                                   |          |
| Address: 1765 Sawmill Rd               | <b>+</b> | Distance to road                                                                                                            | 20/08/2015                                                                                                                                                                                                                                              |          |
| Ward: 12                               | 5        | Landscape Contracting                                                                                                       | Map ID: 2                                                                                                                                                                                                                                               | Hamilton |
| Special Exception Area (sq m): 1,250   |          | Establishment Special<br>Exception Area<br>Altracip the information displayed in this map has been captured as accurately a |                                                                                                                                                                                                                                                         |          |
| Total Property Area (sq m): 182,082    |          | Proporty Roundom                                                                                                            | possible, some errors may be present due lo insufficient or outdated information.<br>® Teranet Land Information Services Inz. and its licensors. [2015] May Not be<br>Reproduced without Permission. THIS IS NOT A PLAN OF SURVEY.<br>Aerial Photo 2014 |          |