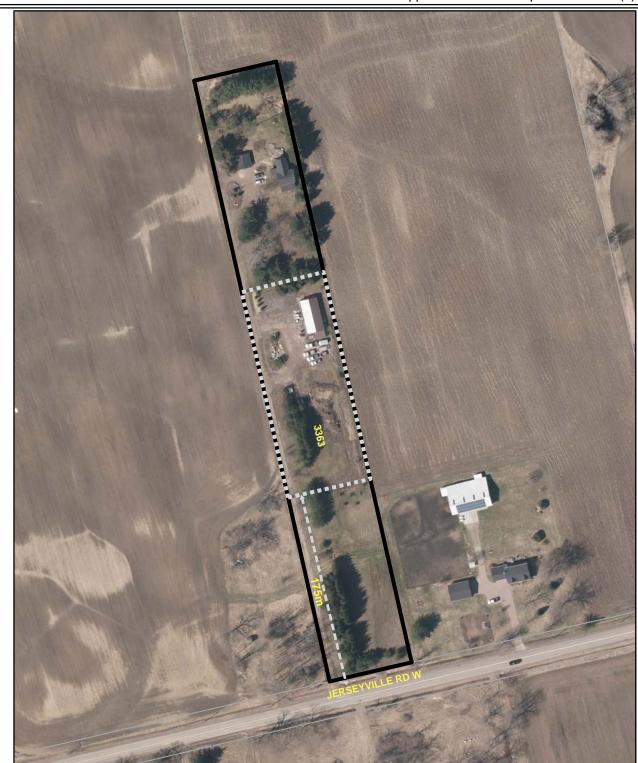

**Business Name:** Mapleridge Landscapes

Contact Name: Tim Sieders

Address: 3363 Jerseyville Rd W

**Ward: 14** 

Special Exception Area (sq m): 5,494 Total Property Area (sq m): 16,008

......

Distance to road

Landscape Contracting Establishment Special

**Exception Area Property Boundary** 

## **Existing Landscape Contracting Establishment**

20/08/2015

Map ID: 1

PLANNING AND ECONOMIC DEVELOPMENT DEPARTMENT Although the information displayed in this map has been captured as accurately possible, some errors may be present due to insufficient or outdated information or Teranet Land Information Services Inc. and its Beensors. (2015) May Not be Reproduced without Permission. THIS IS NOT A PLAN OF SURVEY. Aerial Photo 2014