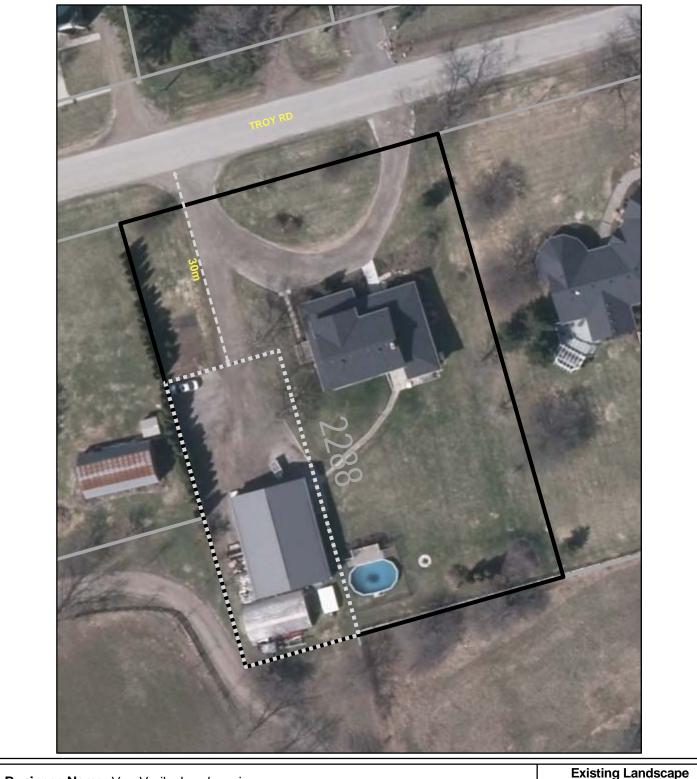

| Business Name: Van Variks Landscaping |          |                                         | Existing Landscape<br>Contracting Establishment                                                                                                                                                                                                                                                                                                                                  |          |
|---------------------------------------|----------|-----------------------------------------|----------------------------------------------------------------------------------------------------------------------------------------------------------------------------------------------------------------------------------------------------------------------------------------------------------------------------------------------------------------------------------|----------|
| Contact Name: Gerald Van Varik        |          |                                         | Date:                                                                                                                                                                                                                                                                                                                                                                            |          |
| Address: 2288 Troy Rd                 | <b>*</b> | Distance to road                        | 20/08/2015                                                                                                                                                                                                                                                                                                                                                                       |          |
| Ward: 14                              |          | Landscape Contracting                   | Map ID: 2                                                                                                                                                                                                                                                                                                                                                                        | Hamilton |
| Special Exception Area (sq m): 776    |          | Establishment Special<br>Exception Area | PLANNING AND ECONOMIC DEVELOPMENT DEPARTMENT<br>Although the information displayed in this map has been captured as accurately as<br>possible, some errors may be present due to insufficient or outdated finamation.<br>• Tranet Land Information Services and and Sectors 2015 May Not be<br>Reproduced without Permission. THIS IS NOT A PLAN OF SURVEY.<br>Areial Photo 2014 |          |
| Total Property Area (sq m): 3,397     |          | Property Boundary                       |                                                                                                                                                                                                                                                                                                                                                                                  |          |