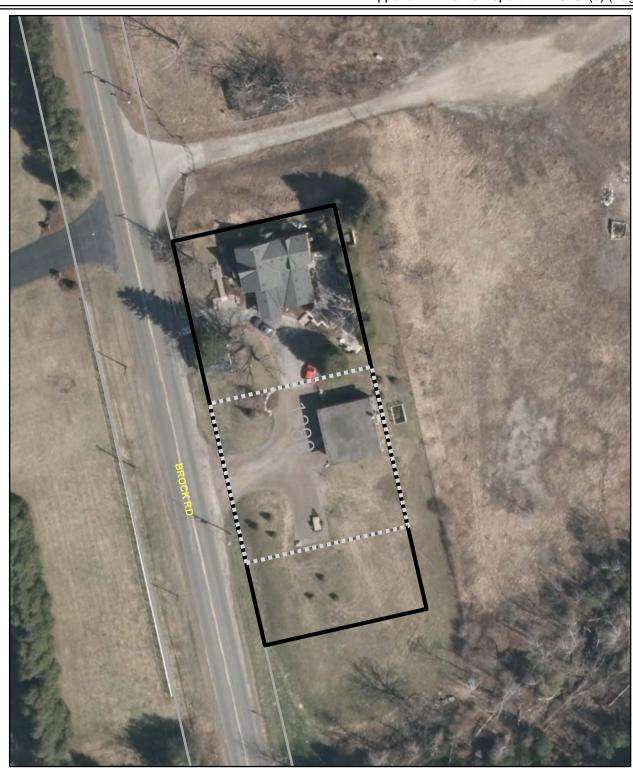

**Business Name:** Outer Spaces Contact Name: Ed Dantuma Address: 1288 Brock Rd

**Ward: 14** 

Special Exception Area (sq m): 1,109 Total Property Area (sq m): 2,808

......

Distance to road

Landscape Contracting Establishment Special **Exception Area Property Boundary** 

## **Existing Landscape Contracting Establishment**

20/08/2015

Map ID: 3

Hamilton

PLANNING AND ECONOMIC DEVELOPMENT DEPARTMENT Although the information displayed in this map has been captured as accurately possible, some errors may be present due to insufficient or outdated information or Teranet Land Information Services Inc. and its Beensors. (2015) May Not be Reproduced without Permission. THIS IS NOT A PLAN OF SURVEY. Aerial Photo 2014