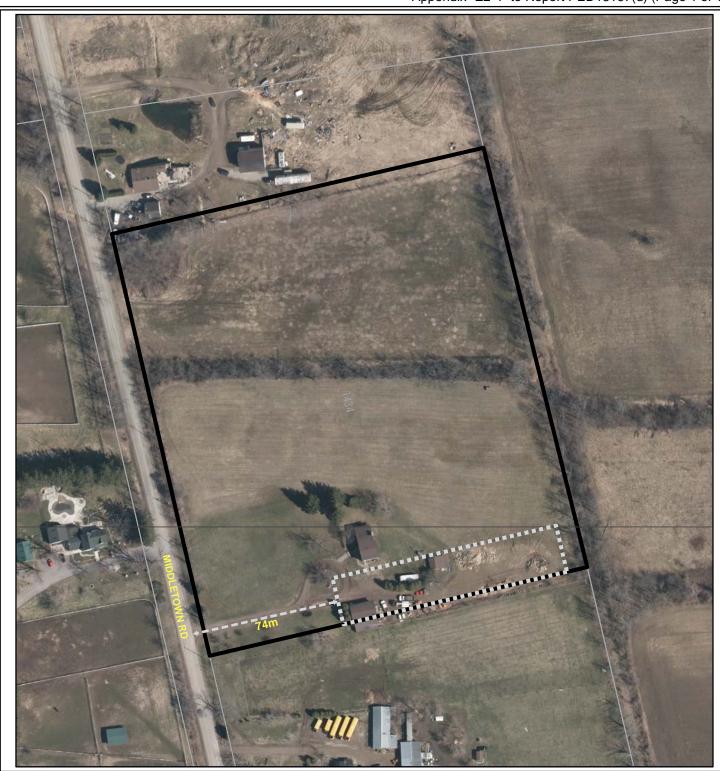

Business Name: Great Lakes Tree Service

Contact Name: Andrew Lake
Address: 1434 Middletown Rd

**Ward:** 14

Special Exception Area (sq m): 2,691 Total Property Area (sq m): 41,045 ....

Distance to road

Landscape Contracting Establishment Special Exception Area Property Boundary

## Existing Landscape Contracting Establishment

Date: 20/08/2015 w = E

Map ID: 4

PLANNING AND ECONOMIC DEVELOPMENT DEPARTMENT

Although the information displayed in this map has been captured as accurately as possible, some errors may be present due to insufficient or outstated information. "Framer Land Information Services in: and its lecrosis, (2015) May Not be Reproduced without Permission: THIS IS NOT A PLAN OF SURVEY.