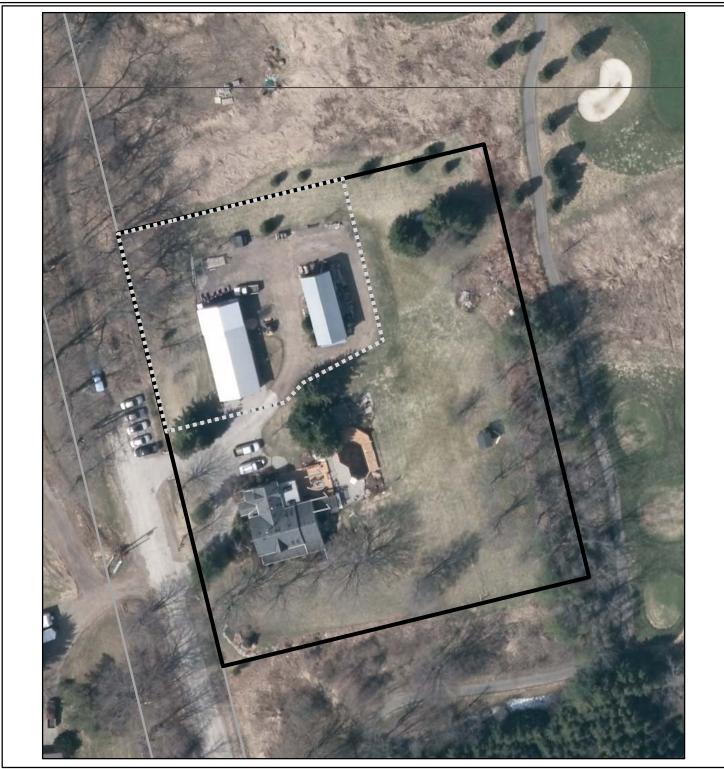

| Business Name: Scott's Landscaping & Lawn |          |                                         | Existing Landscape<br>Contracting Establishment                                                                                                                                                                                                         |                 |
|-------------------------------------------|----------|-----------------------------------------|---------------------------------------------------------------------------------------------------------------------------------------------------------------------------------------------------------------------------------------------------------|-----------------|
| Contact Name: Scott Herring               |          |                                         | Date:                                                                                                                                                                                                                                                   |                 |
| Address: 1911 Jerseyville Rd W            | <b>+</b> | Distance to road                        | 20/08/2015                                                                                                                                                                                                                                              |                 |
| Ward: 14                                  |          | Landscape Contracting                   | Map ID: 6                                                                                                                                                                                                                                               | <u>Hamilton</u> |
| Special Exception Area (sq m): 2,209      |          | Establishment Special<br>Exception Area |                                                                                                                                                                                                                                                         |                 |
| Total Property Area (sq m): 8,298         |          | Property Boundary                       | possible, some errors may be present due to insufficient or outdated information.<br>@ Teranet Land Information Services Inc. and its licensors. [2015] May Not be<br>Reproduced without Permission. THIS IS NOT A PLAN OF SURVEY.<br>Aerial Photo 2014 |                 |