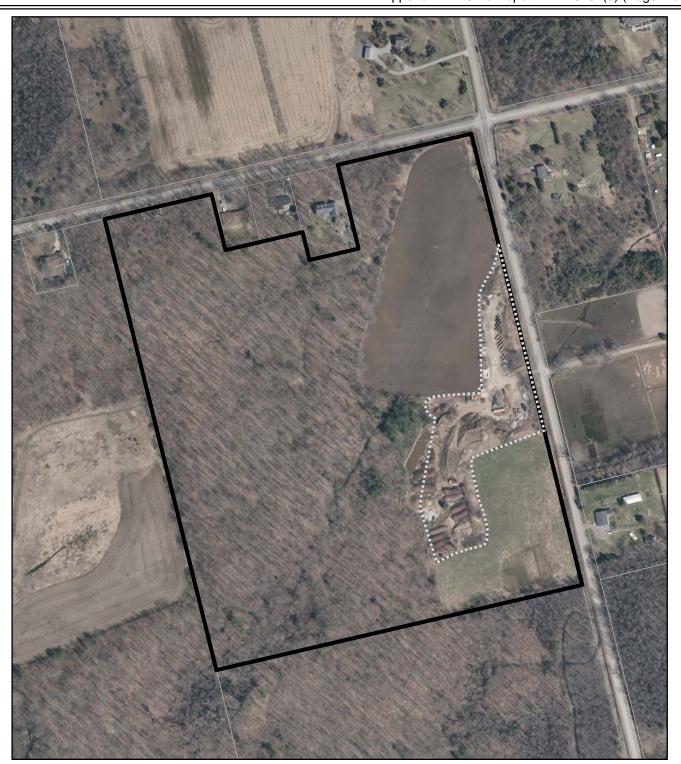

Business Name: The Dirt Depot Contact Name: Bruce McKnight

Address: Concession 5 Rd W @ Valens Rd

**Ward: 14** 

Special Exception Area (sq m): 18,196 Total Property Area (sq m): 185,236

......

Distance to road

Landscape Contracting Establishment Special **Exception Area Property Boundary** 

## **Existing Landscape Contracting Establishment**

20/08/2015

Map ID: 9

Hamilton

PLANNING AND ECONOMIC DEVELOPMENT DEPARTMENT

Although the information displayed in this map has been captured as accurately, possible, some errors may be present due, to institution to outdated information of learned Land Intomation Services. In. and its licensess, [2015] May Not be Reproduced without Permission. 11HS IS NOT A PLAN OF SURVEY.