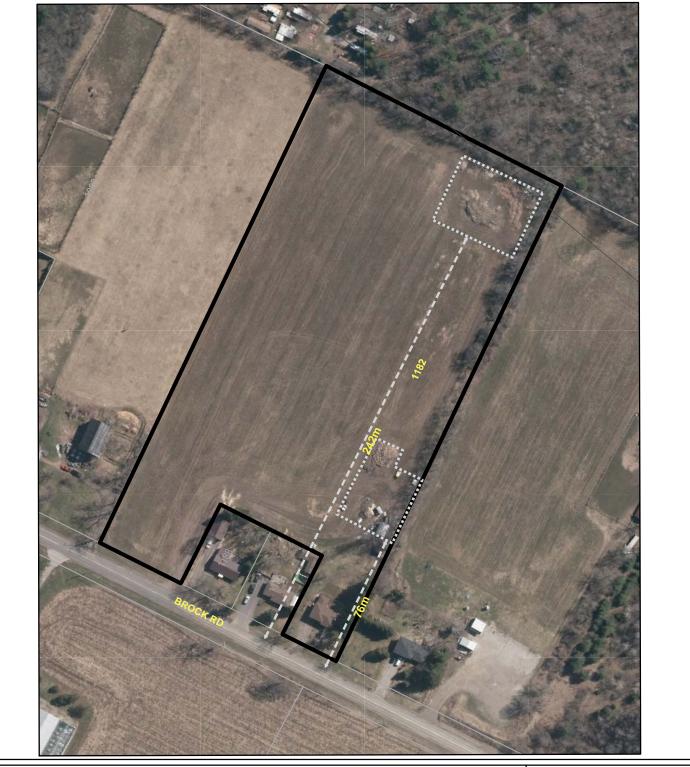

Appendix "E2-10" to Report PED13167(d) (Page 1 of 1)

| Business Name: Wilbrink's LAWMscaping |          |                                         | Existing Landscape<br>Contracting Establishment                                                                                                                                                                                                                                                                                         |          |
|---------------------------------------|----------|-----------------------------------------|-----------------------------------------------------------------------------------------------------------------------------------------------------------------------------------------------------------------------------------------------------------------------------------------------------------------------------------------|----------|
| Contact Name: Adrian Wilbrink         |          |                                         | Date:                                                                                                                                                                                                                                                                                                                                   |          |
| Address: 1182 Brock Rd                | <b>*</b> | Distance to road                        | 20/08/2015                                                                                                                                                                                                                                                                                                                              |          |
| <b>Ward:</b> 14                       | ()       | Landscape Contracting                   | Map ID: 10                                                                                                                                                                                                                                                                                                                              | Hamilton |
| Special Exception Area (sq m): 3,172  |          | Establishment Special<br>Exception Area | PLANNING AND ECONOMIC DEVELOPMENT DEPARTMENT<br>Although the information displayed in this map has been captured as accurately as                                                                                                                                                                                                       |          |
| Total Property Area (sq m): 37,246    |          | Proporty Doundors                       | reinségnin en inversionalisappiser un reinprés d'octe applied des desembles<br>possibles, some enrans may be present due lo insufficient or outlated information.<br>* Teranet Land Information Services Inc. and its licensors. [2015] May Not be<br>Regroduced without Permission. THIS IS NOT A PLAN OF SURVEY.<br>Aerial Photo 2014 |          |