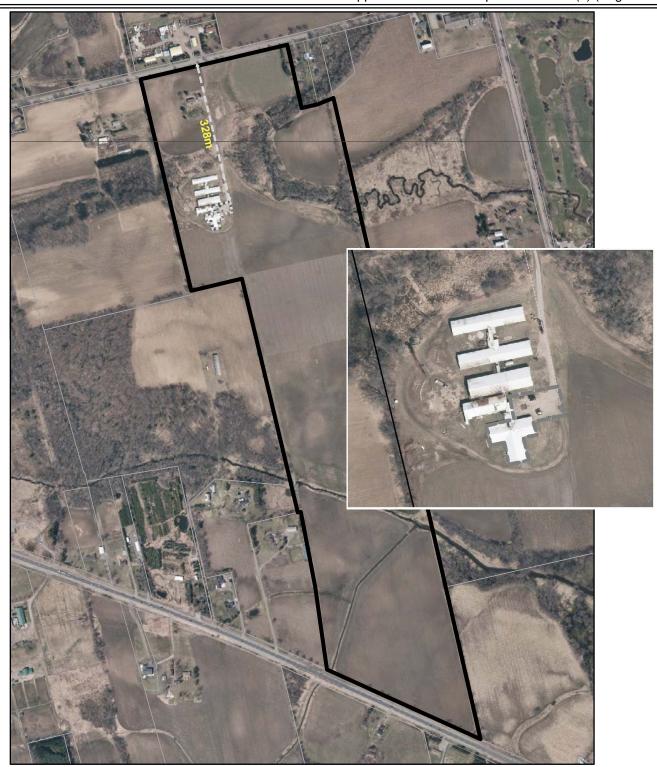

Business Name: Crimson Leaf Landscaping

Contact Name: Jamie Holmes

Address: 1414 Concession 4 Rd W

**Ward: 14** 

Special Exception Area (sq m): 1,735 Total Property Area (sq m): 503,319 ÷---÷

Distance to road

Landscape Contracting Establishment Special Exception Area Property Boundary

## Existing Landscape Contracting Establishment

Date: 20/08/2015 w \*\*

Map ID: 13

<u>Hamilton</u>

PLANNING AND ECONOMIC DEVELOPMENT DEPARTMENT

Although the information displayed in this map has been captured as accurately as possible, some errors may be present due to insufficient or outstated information. "Framer Land Information Services in: and its lecrosis, (2015) May Not be Reproduced without Permission: THIS IS NOT A PLAN OF SURVEY.