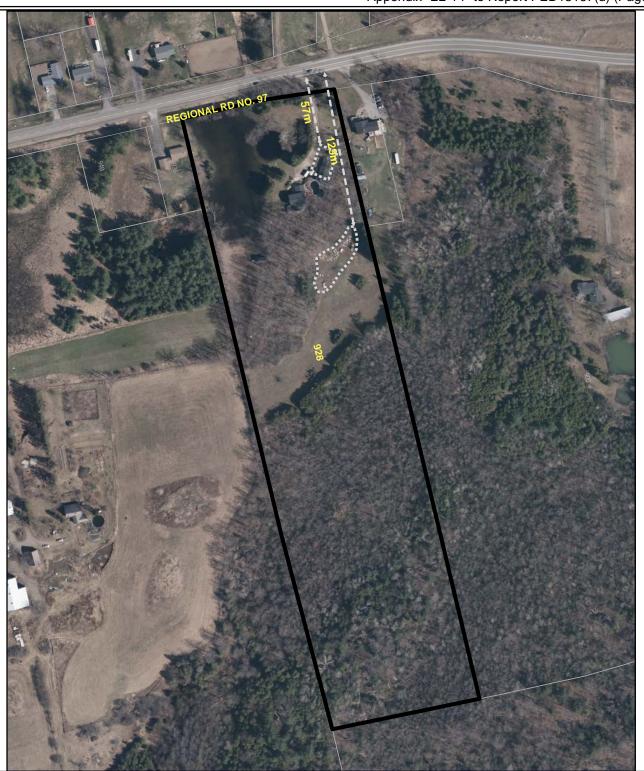

Appendix "E2-14" to Report PED13167(d) (Page 1 of 1)

Business Name: Cypress Landscaping

Contact Name: Sean Van Aman Address: 928 Regional Rd 97

**Ward: 14** 

Special Exception Area (sq m): 1,298 Total Property Area (sq m): 65,334

Distance to road

Landscape Contracting Establishment Special **Exception Area Property Boundary** 

## **Existing Landscape Contracting Establishment**

20/08/2015

Map ID: 14

Hamilton PLANNING AND ECONOMIC DEVELOPMENT DEPARTMENT

Although the information displayed in this map has been captured as accurately, possible, some errors may be present due in statilization ordinated information of learned Land Information Services Inc. and its licensers. [2015] May Not be Reproduced without Permission. 11HS IS NOT A PLAN OF SURVEY.