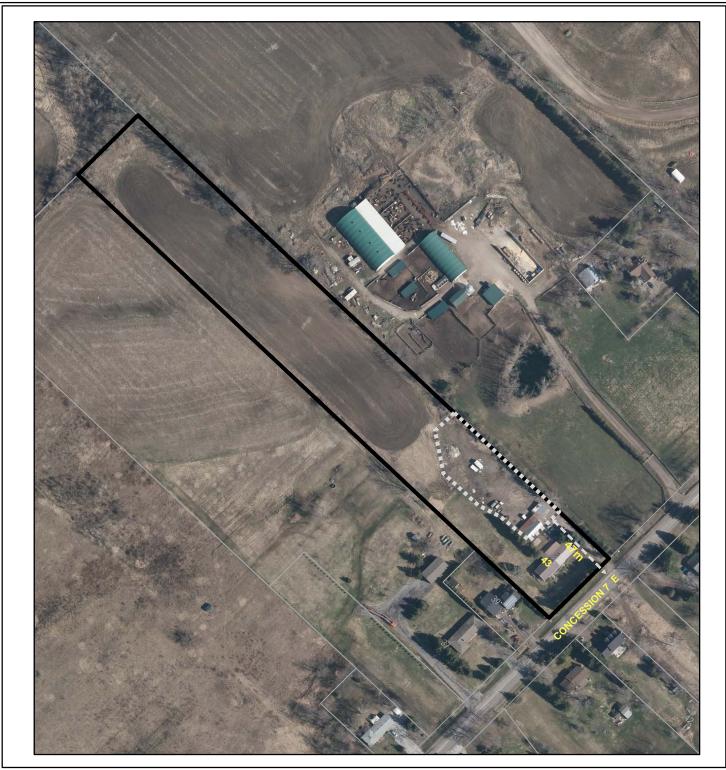

Business Name: Fuller Landscaping Contact Name: Rick McCartney Address: 43 Concession 7 Rd E Ward: 15 Special Exception Area (sq m): 2,429 Total Property Area (sq m): 20,223

| <br>Dist               |
|------------------------|
| <br>Lan<br>Esta<br>Exc |

## tance to road

dscape Contracting ablishment Special eption Area **Property Boundary** 

## **Existing Landscape** Contracting Establishment

PLANNING AND ECONOMIC DEVELOPMENT DEPARTMENT

Athlough the information displayed in this map has been captured as accurately losssible, some errors may be present due to installicent or outdated formation of Parent Land Information Services in Land Its Acrosso 2, 2015 J May Nob Regrotated utilitual Permission. THIS IS NOT A PLAN OF SURVEY. Netal Photo 2014