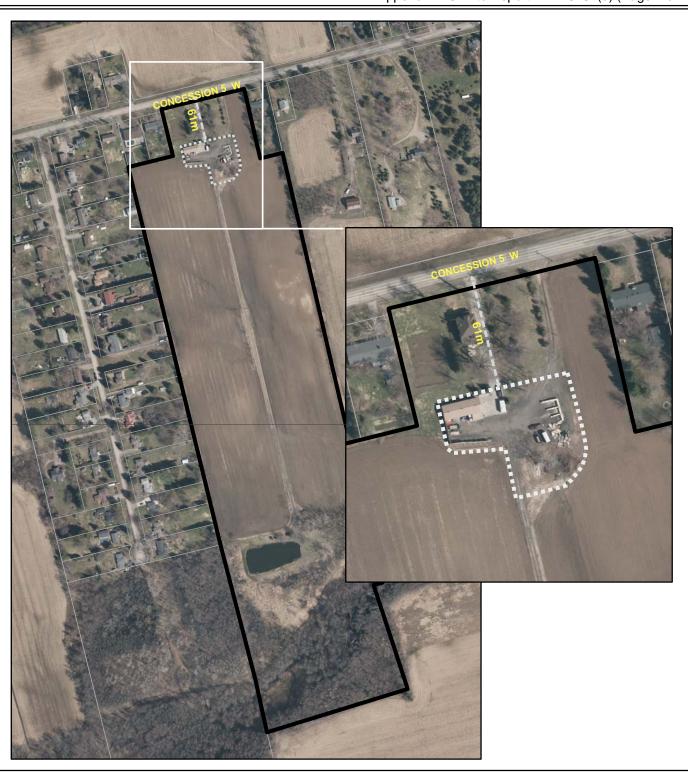

**Business Name:** Complete Landscaping

**Contact Name:** Mary Cristiano **Address:** 470 Concession 5 Rd W

**Ward:** 15

Special Exception Area (sq m): 3,242 Total Property Area (sq m): 156,848 **----**

Distance to road

Landscape Contracting Establishment Special Exception Area Property Boundary

## Existing Landscape Contracting Establishment

Date: 20/08/2015 w \*\*

Map ID: 2

Hamilton

PLANNING AND ECONOMIC DEVELOPMENT DEPARTMENT
Allbraigh the information displayed in this map has been captured as accusely as
possible, some errors may be present due to instillation to outdated information
Feranet Land Information Services Inc. and its licensors, (2015) May Not be
Regranduced without Permission. THIS IS NOT A PLAN OF SURVEY.
Act all Photo 2014