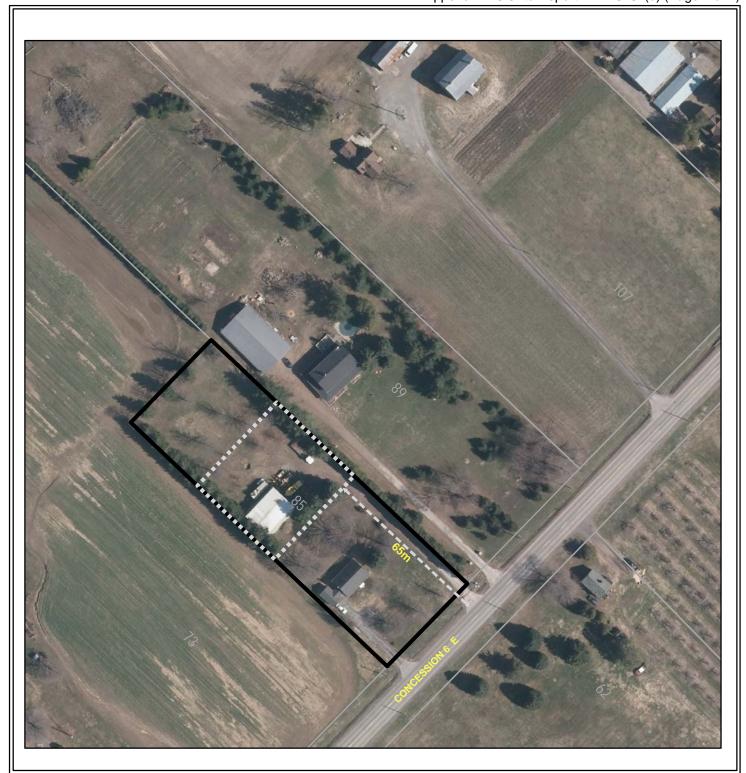

Business Name: Burkraft Services

Contact Name: Vic Hoaran

Address: 85 Concession 6 Rd E

**Ward:** 15

Special Exception Area (sq m): 1,687

Total Property Area (sq m): 5,588

....

Distance to road

Landscape Contracting Establishment Special Exception Area

Property Boundary

## Existing Landscape Contracting Establishment

Date: 20/08/2015 w \$\mathbb{N}\$

Map ID: 3

<u>Hamilton</u>

PLANNING AND ECONOMIC DEVELOPMENT DEPARTMENT

Although the information displayed in this map has been captured as accurately a possible, some errors may be present due to insufficient or outdated information. "Feranet Land Information Services" in: and its Recenses; 2013 (May Not be Reproduced without Permission: THIS IS NOT A PLAN OF SURVEY.