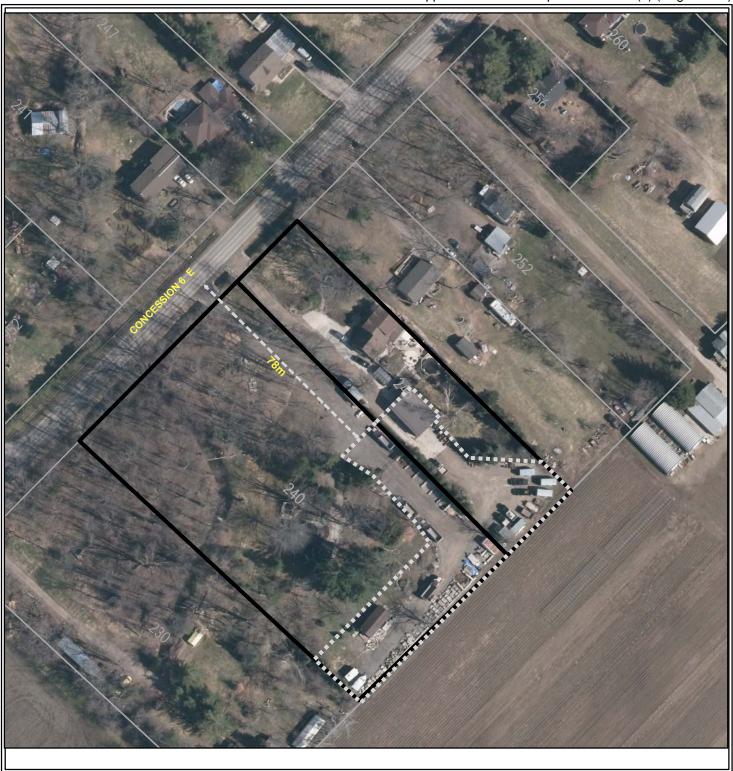

**Business Name:** Hess Landscaping **Contact Name:** Fred Dantuma

Address: 240-246 Concession 6 Rd E

**Ward:** 15

Special Exception Area (sq m): 3,811 Total Property Area (sq m): 14,858 ....

Distance to road

Landscape Contracting Establishment Special Exception Area Property Boundary

## Existing Landscape Contracting Establishment

Date: 19/08/2015 W

Map ID: 4

PLANNING AND ECONOMIC DEVELOPMENT DEPARTMENT

Although the information displayed in this map has been captured as accurately is possible, some errors may be present due to insufficient or outstated information. "I eranet Lant Information Services" in. and its licensis; 2015 May Not be Reproduced without Permission. THIS IS NOT A PLAN OF SURVIEY.