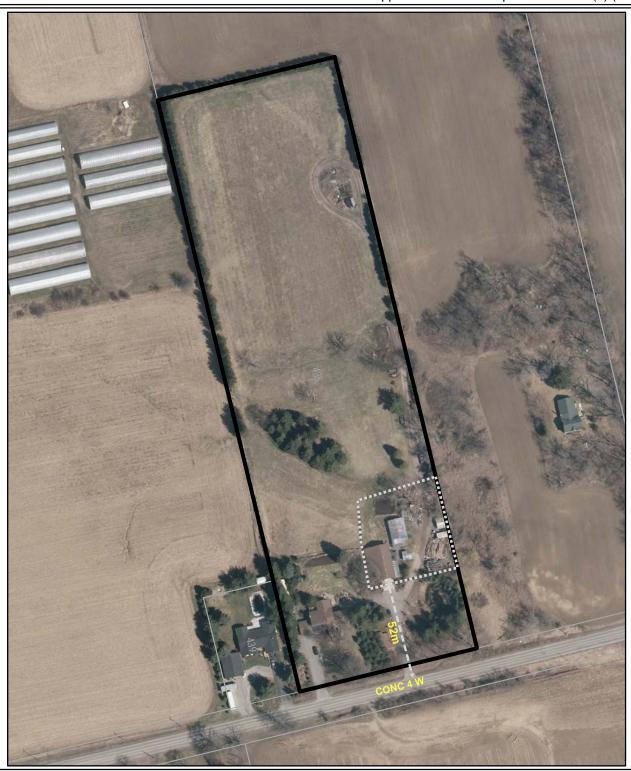

Business Name: H. Vander Giessen Landscaping

**Contact Name:** Harry Vander Giessen **Address:** 435 Concession 4 Rd W

**Ward:** 15

Special Exception Area (sq m): 2,271

Total Property Area (sq m): 31,750

**\_\_\_\_** 

Distance to road

Landscape Contracting Establishment Special Exception Area Property Boundary

## Existing Landscape Contracting Establishment

Date: 20/08/2015 w - E

Map ID: 5

Hamilton

PLANNING AND ECONOMIC DEVELOPMENT DEPARTMENT Although the information displayed in this map has been captured as accuselely as possible, some enters may be present use to installict in outdated information. © Ternael Land Information Services Inc. and its licensors. (2015) May Not be Regraduced without Permission. THIS IS NOT A PLAN OF SURVEY. Actial Photo 2014.