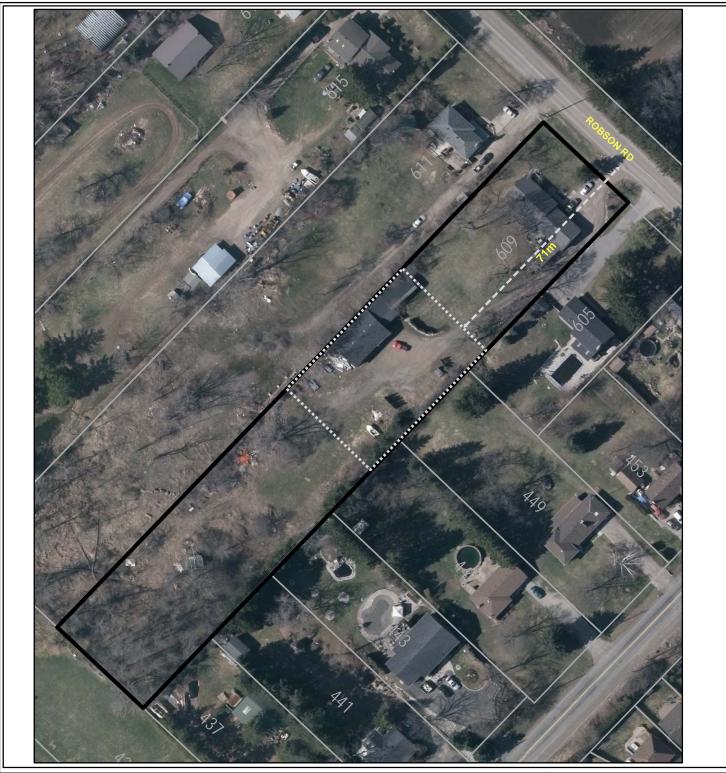

Business Name: Millcraft Landscaping Contact Name: Mark McGray Address: 609 Robson Rd Ward: 15 Special Exception Area (sq m): 2,353 Total Property Area (sq m): 8,079

| <br>Distance to road |
|----------------------|
| <br>Landscape Contr  |

Landscape Contracting Establishment Special **Exception Area Property Boundary** 