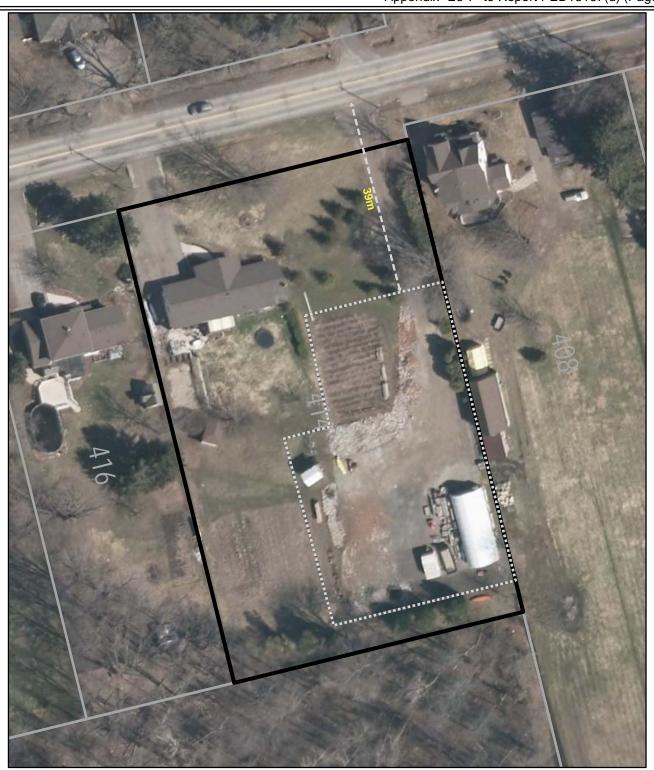

Business Name: B&M Landscaping Contact Name: Bryan Zandstra Address: 414 Concession 5 Rd W

**Ward:** 15

Special Exception Area (sq m): 2,126
Total Property Area (sq m): 5,821

**4---**

Distance to road

Landscape Contracting Establishment Special Exception Area Property Boundary

## Existing Landscape Contracting Establishment

Date: 20/08/2015 w

Map ID: 7

PLANNING AND ECONOMIC DEVELOPMENT DEPARTMENT

Although the information displayed in this map has been captured as accurately as possible, some errors may be present due to institucion or outstated information. "Framer Land Internation Services in: and its Recenses, (2013 May Not be Reproduced without Permission: THIS IS NOT A PLAN OF SURVEY.