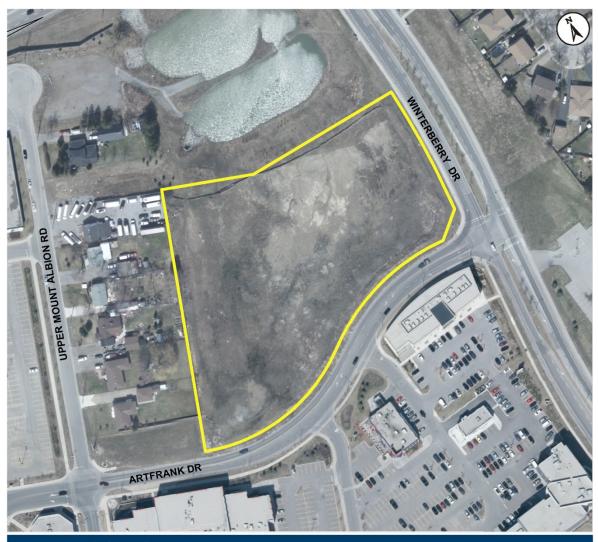

#### PED16007 APPENDIX "D"

**Subject Property** 

20 Artfrank Drive, Stoney Creek

**Photo 1 –** View North of Subject Lands.

**Photo 4** — North East view at the intersection of Upper Mount Albion Road and Artfrank Drive.

**Photo 5** — North West view from Artfrank Drive towards rear of residences on Upper Mount Albion Road.

**Photo 6** — North East view from Artfrank Drive towards Winterberry Drive.