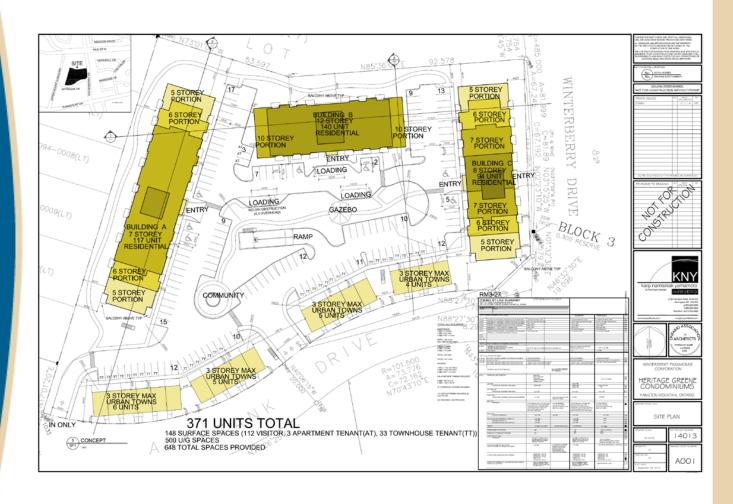

Welcome to
The City of Hamilton
Planning Committee
Tuesday, January 12th, 2016

# PED16007 (ZAC-15-018 & UHOPA-15-010)

Applications for an Urban Hamilton Official Plan and Zoning By-law Amendment for Lands Located at 20 Artfrank Drive, Stoney Creek.

**Presenter: Alvin Chan** 



### PED16007 APPENDIX "A"





#### PED16007 APPENDIX "D"









**Subject Property** 

20 Artfrank Drive, Stoney Creek



**Photo 1 –** View North of Subject Lands.

















**Photo 4** — North East view at the intersection of Upper Mount Albion Road and Artfrank Drive.





**Photo 5** — North West view from Artfrank Drive towards rear of residences on Upper Mount Albion Road.





**Photo 6** — North East view from Artfrank Drive towards Winterberry Drive.









# Thank You for Attending The City of Hamilton Planning Committee.