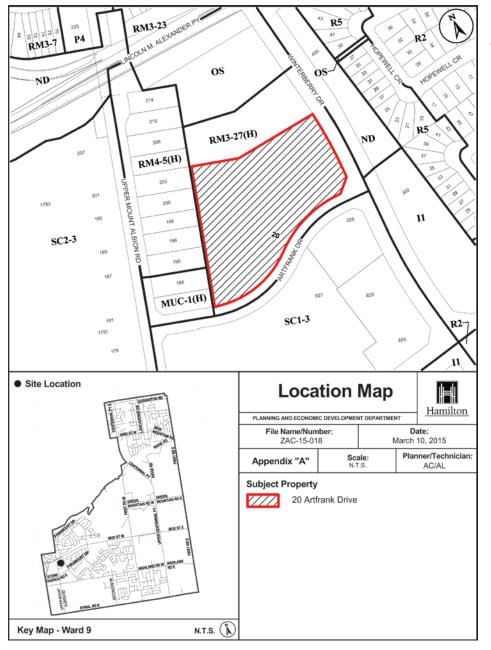

Welcome to
The City of Hamilton
Planning Committee
Tuesday, January 12th, 2016

# PED16007 (ZAC-15-018 & UHOPA-15-010)

Applications for an Urban Hamilton Official Plan and Zoning By-law Amendment for Lands Located at 20 Artfrank Drive, Stoney Creek.

**Presenter: Alvin Chan** 



### PED16007 APPENDIX "A"





#### PED16007 APPENDIX "D"









**Subject Property** 

20 Artfrank Drive, Stoney Creek



**Photo 1 –** View North of Subject Lands.

















**Photo 4** — North East view at the intersection of Upper Mount Albion Road and Artfrank Drive.





**Photo 5** — North West view from Artfrank Drive towards rear of residences on Upper Mount Albion Road.





**Photo 6** — North East view from Artfrank Drive towards Winterberry Drive.









# Thank You for Attending The City of Hamilton Planning Committee.