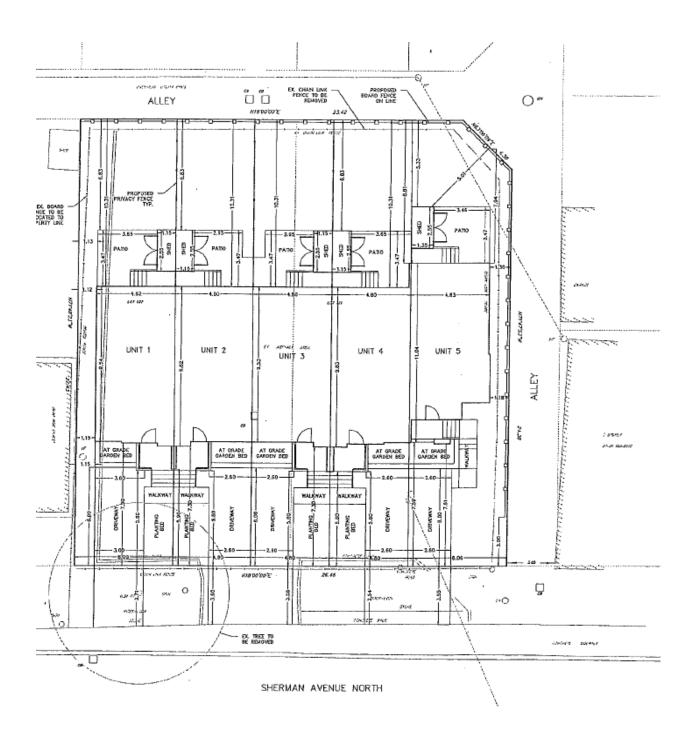

| DEVELOPMENT DETA                | LS:               |                    |
|---------------------------------|-------------------|--------------------|
| ZONING "RT 30" DISTRICT         | REQUIRED          | PROPOSED           |
| MIN. LOT AREA                   | 180m <sup>8</sup> | ±130m <sup>a</sup> |
| MIN. LOT WIDTH                  | 6.0m              | 4.8m               |
| MIN. FRONT YARD                 | 6.Dm              | 5.8m               |
| WIN, SIDE YARD                  | 3.0m              | 1.1m               |
| MIN. REAR YARD                  | 7.5m              | 7.0m               |
| MAX. HEIGHT                     | 11.0m             | 8.8m               |
| PARKING STALL LENGTH            | 6.0m              | 5.8m               |
| UNENCLOSED PORCH                |                   |                    |
| ENCROACHMENT INTO<br>FRONT YARD | 3.0m              | 0.0m               |
| EAVES OR GUTTER                 |                   |                    |
| ENCROACHMENT INTO<br>SIDE YARD  | 0.56m             | 0.50m              |
| ACCESSORY BUILDINGS             |                   |                    |
| MAX. HEIGHT                     | 4.0m              | 3.1m               |
| MIN. REAR YARD                  | 0.45m             | 5.3m               |
| PARKING REQUIREMENTS            |                   |                    |
| NIN. STALL SIZE                 | 2.7m x 6.0m       | 2.6m x 5,5m        |
| STREET TOWNHOUSE                | 1 SPACE/UNIT      | 1 SPACE/UNIT       |