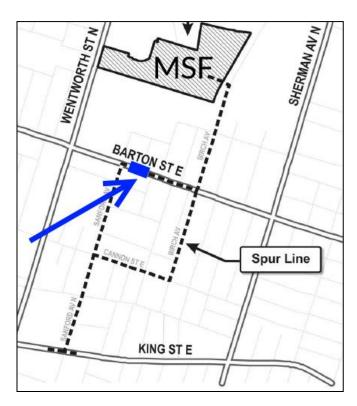

### **Curious about MSF spur**

**Future Barton station?** 

Toronto built provisions to activate streetcar service on their MSF spur