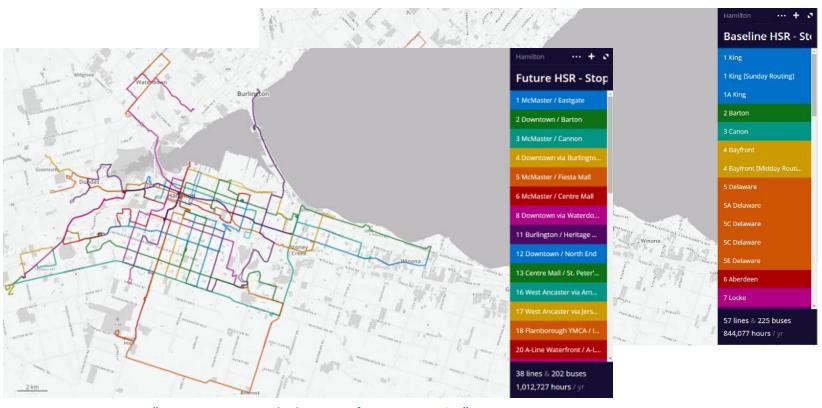

#### **Graduates of our schools are also brainstorming**

"Leverage LRT to Redeploy Buses for Better Service"

Mohawk College Transportation Engineering Technology Program