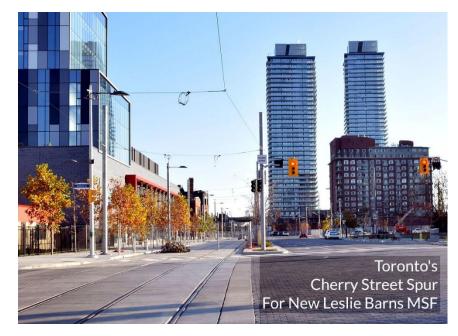

### **Curious about MSF spur**

**Future Barton station?** 

Toronto built provisions to activate streetcar service on their MSF spur