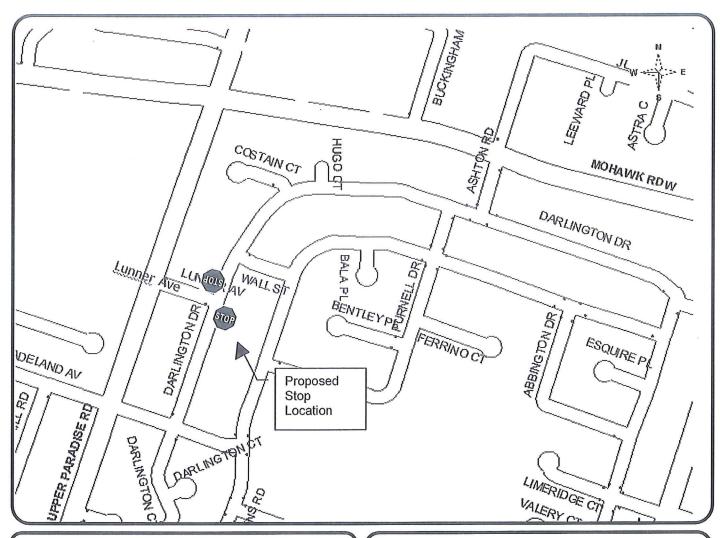

## **LEGEND**

- EXISTING STOP
- PROPOSED STOP

SCALE
NOT TO SCALE

DATE

August 11, 2016

PROPOSED STOP CONTROL:

Darlington Drive at Lunner Avenue

Corporate Assets & Strategic Planning PUBLIC WORKS DEPARTMENT