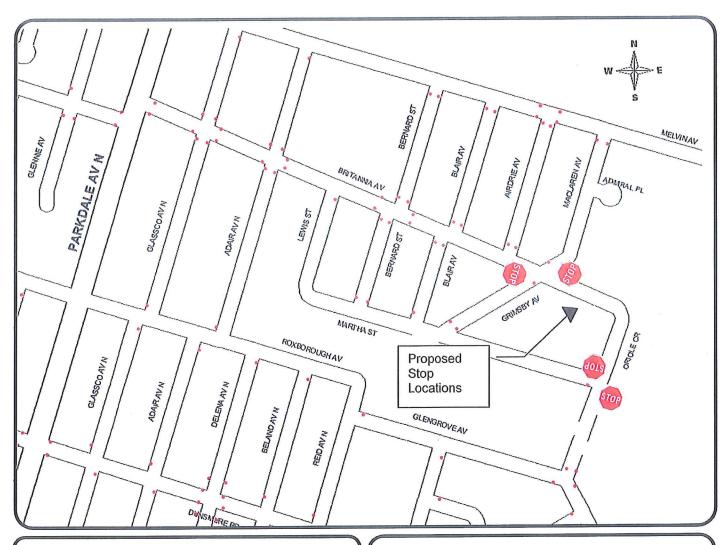

## PROPOSED STOP CONTROL:

Britannia Avenue at Grimsby Avenue/ Maclaren Avenue

Oriole Crescent at Martha Street

Corporate Assets & Strategic Planning PUBLIC WORKS DEPARTMENT