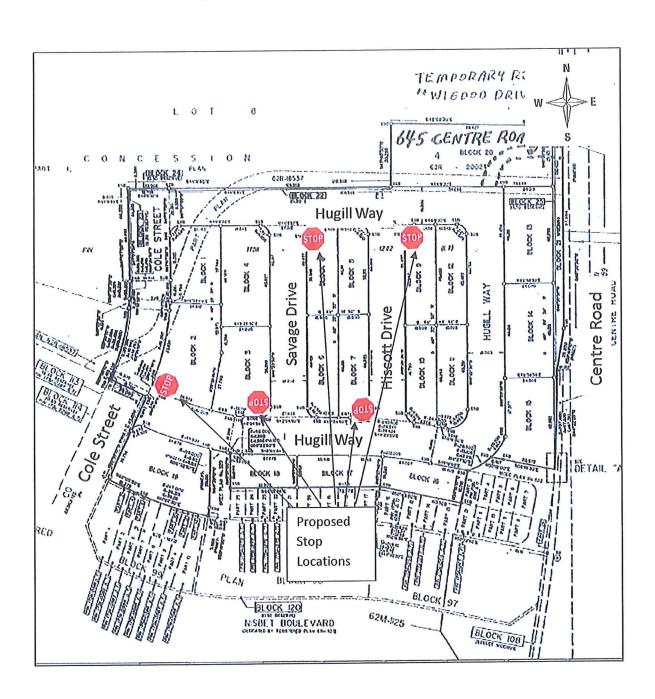

# 62M – 1222 "Hiscott Drive, Hugill Way and Savage Drive"

PW Date: August 11, 2016