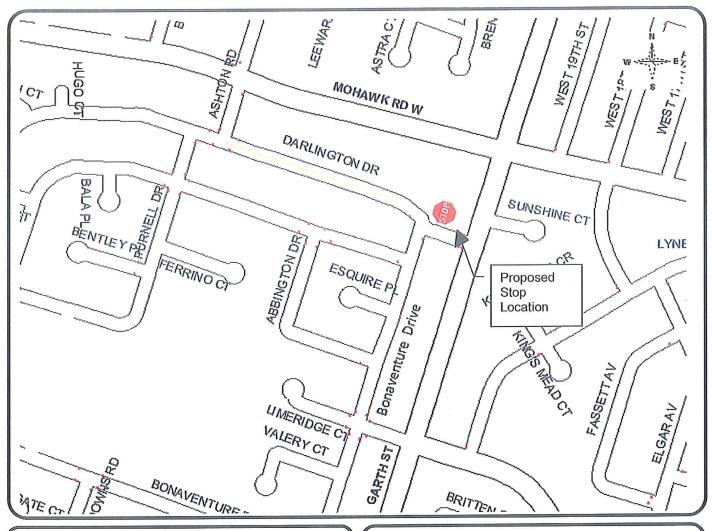

## **LEGEND**

- EXISTING STOP
- PROPOSED STOP

SCALE

**NOT TO SCALE** 

DATE

August 11, 2016

PROPOSED STOP CONTROL:

Darlington Drive at Bonaventure Drive

Corporate Assets & Strategic Planning PUBLIC WORKS DEPARTMENT