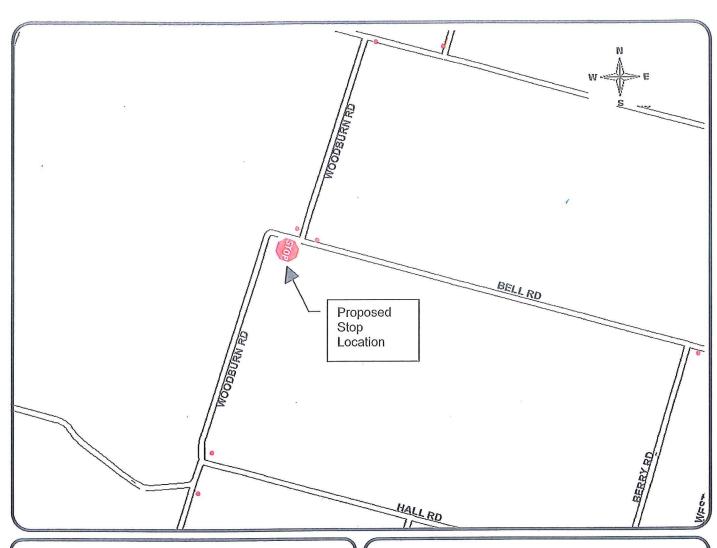

## **LEGEND**

- **EXISTING STOP**
- PROPOSED STOP

SCALE NOT TO SCALE DATE

August 11, 2016

PROPOSED STOP CONTROL:

Bell Road at Woodburn Road

Corporate Assets & Strategic Planning PUBLIC WORKS DEPARTMENT