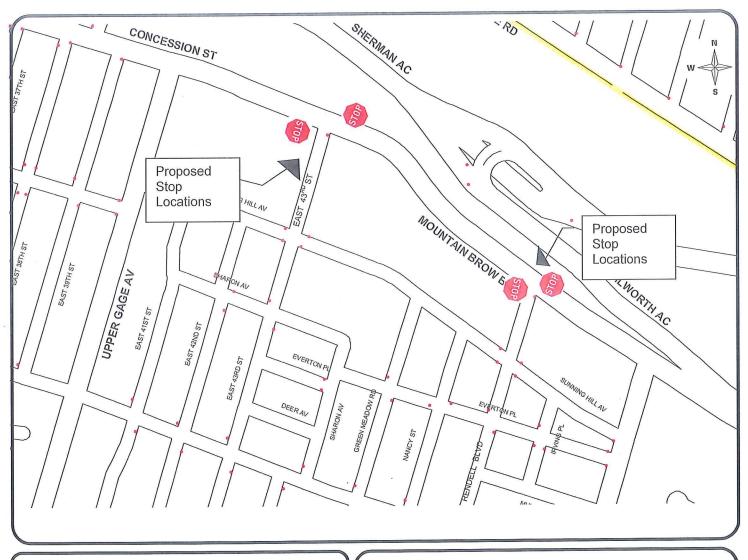

#### PROPOSED STOP CONTROL:

Mountain Brow Boulevard At Rendell Boulevard Concession Street At East 43<sup>rd</sup> Street

> Corporate Assets & Strategic Planning PUBLIC WORKS DEPARTMENT