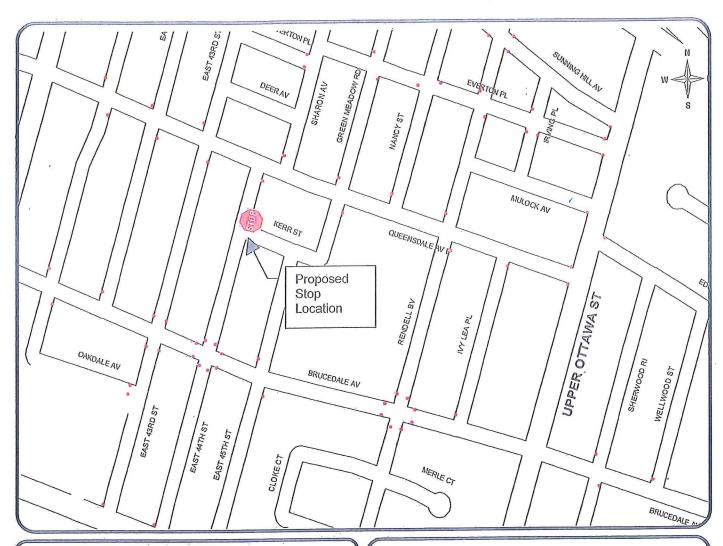

## **LEGEND**

- EXISTING STOP
- PROPOSED STOP

SCALE NOT TO SCALE

PROPOSED STOP CONTROL:

Kerr Street At East 44th Street

Corporate Assets & Strategic Planning PUBLIC WORKS DEPARTMENT