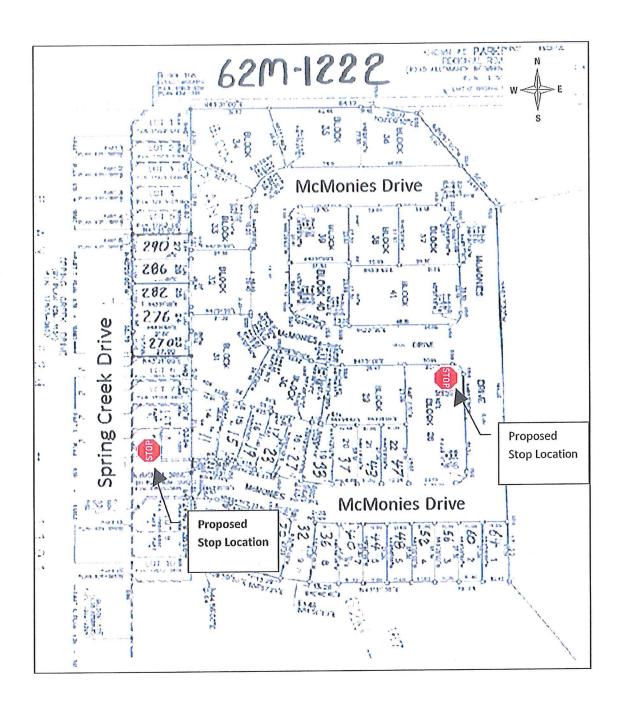

Management & American

Market Control

146

17

Partie was per







PROPOSED STOP CONTROL:

Mapledene Drive at Enmore Avenue

Corporate Assets & Strategic Planning PUBLIC WORKS DEPARTMENT

## **LEGEND**

- EXISTING STOP
- PROPOSED STOP

SCALE NOT TO SCALE

DATE **August 11, 2016** 

E DA

# 62M - 1222 "McMonies Drive"





PW Date: August 11, 2016





# 62M – 1222 "Hiscott Drive, Hugill Way and Savage Drive"





PW Date: August 11, 2016





## PROPOSED STOP CONTROL:

Britannia Avenue at Grimsby Avenue/ Maclaren Avenue

Oriole Crescent at Martha Street

Corporate Assets & Strategic Planning PUBLIC WORKS DEPARTMENT

## **LEGEND**

- EXISTING STOP
- PROPOSED STOP

SCALE
NOT TO SCALE





PROPOSED STOP CONTROL:

Queensdale Avenue at Southill Drive

Corporate Assets & Strategic Planning PUBLIC WORKS DEPARTMENT

## **LEGEND**

- EXISTING STOP
- PROPOSED STOP

SCALE
NOT TO SCALE





PROPOSED STOP CONTROL:

Palmer Road at Reno Avenue

Corporate Assets & Strategic Planning PUBLIC WORKS DEPARTMENT

## **LEGEND**

- EXISTING STOP
- PROPOSED STOP

SCALE NOT TO SCALE





PROPOSED STOP CONTROL:

Baillie Street at