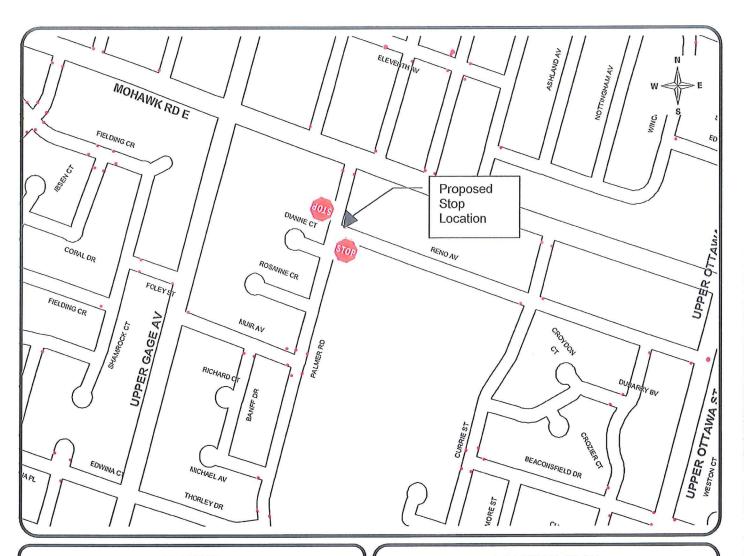

## **LEGEND**

- EXISTING STOP
- PROPOSED STOP

SCALE
NOT TO SCALE

PROPOSED STOP CONTROL:

Palmer Road at Reno Avenue

Corporate Assets & Strategic Planning PUBLIC WORKS DEPARTMENT