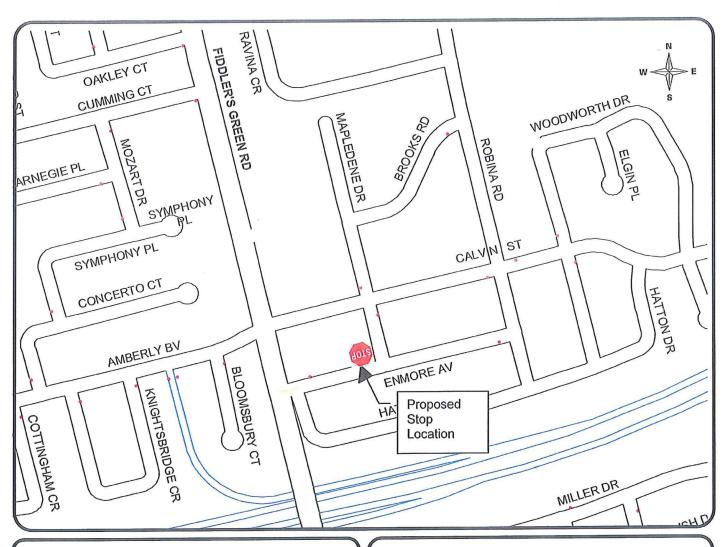

Management & American

Market Control

146

17

Partie was per

PROPOSED STOP CONTROL:

Mapledene Drive at Enmore Avenue

Corporate Assets & Strategic Planning PUBLIC WORKS DEPARTMENT

## **LEGEND**

- EXISTING STOP
- PROPOSED STOP

SCALE NOT TO SCALE

DATE **August 11, 2016** 

E DA