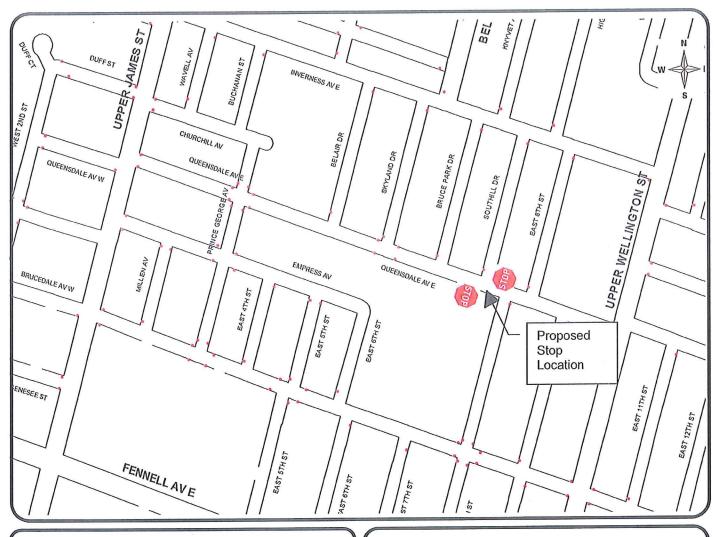

## **LEGEND**

- EXISTING STOP
- PROPOSED STOP

SCALE
NOT TO SCALE

PROPOSED STOP CONTROL:

Queensdale Avenue at Southill Drive

Corporate Assets & Strategic Planning PUBLIC WORKS DEPARTMENT