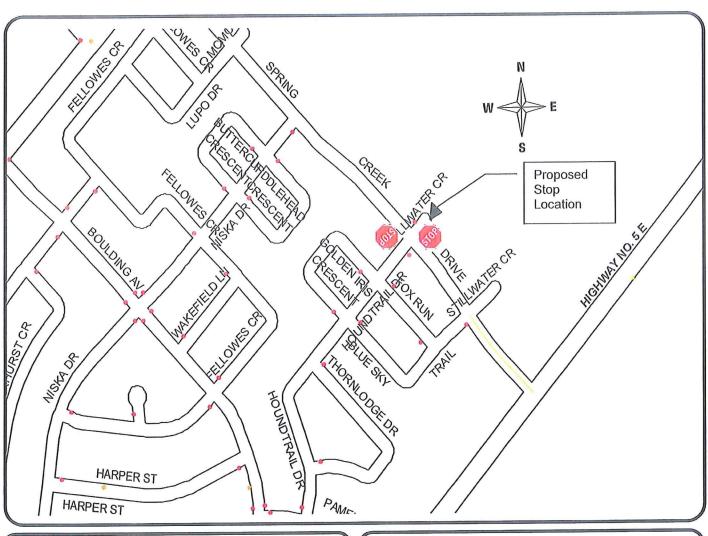

Management & American

Market Control

146

17

Partie was per







PROPOSED STOP CONTROL:

Mapledene Drive at Enmore Avenue

Corporate Assets & Strategic Planning PUBLIC WORKS DEPARTMENT

## **LEGEND**

- EXISTING STOP
- PROPOSED STOP

SCALE NOT TO SCALE

DATE **August 11, 2016** 

E DA

# 62M - 1222 "McMonies Drive"





PW Date: August 11, 2016





# 62M – 1222 "Hiscott Drive, Hugill Way and Savage Drive"





PW Date: August 11, 2016





## PROPOSED STOP CONTROL:

Britannia Avenue at Grimsby Avenue/ Maclaren Avenue

Oriole Crescent at Martha Street

Corporate Assets & Strategic Planning PUBLIC WORKS DEPARTMENT

## **LEGEND**

- EXISTING STOP
- PROPOSED STOP

SCALE
NOT TO SCALE





PROPOSED STOP CONTROL:

Queensdale Avenue at Southill Drive

Corporate Assets & Strategic Planning PUBLIC WORKS DEPARTMENT

## **LEGEND**

- EXISTING STOP
- PROPOSED STOP

SCALE
NOT TO SCALE





PROPOSED STOP CONTROL:

Palmer Road at Reno Avenue

Corporate Assets & Strategic Planning PUBLIC WORKS DEPARTMENT

## **LEGEND**

- EXISTING STOP
- PROPOSED STOP

SCALE NOT TO SCALE





PROPOSED STOP CONTROL:

Baillie Street at Augusta Street

Corporate Ass