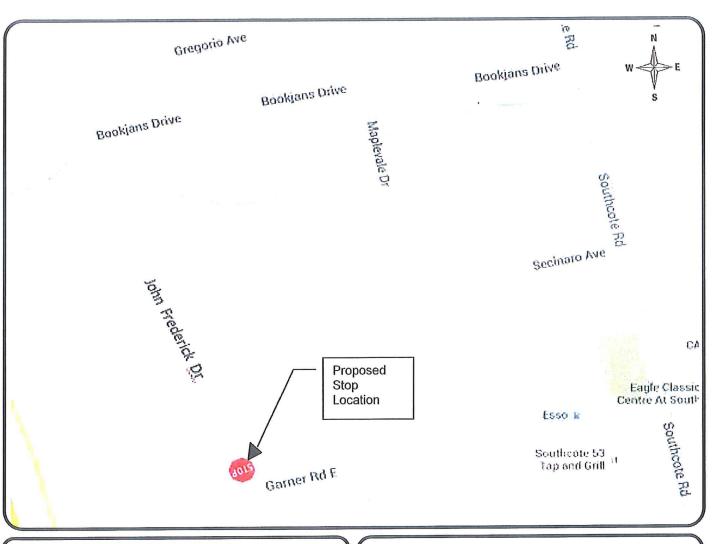

Management & American

Market Control

146

17

Partie was per

PROPOSED STOP CONTROL:

Mapledene Drive at Enmore Avenue

Corporate Assets & Strategic Planning PUBLIC WORKS DEPARTMENT

## **LEGEND**

- EXISTING STOP
- PROPOSED STOP

SCALE NOT TO SCALE

DATE **August 11, 2016** 

E DA