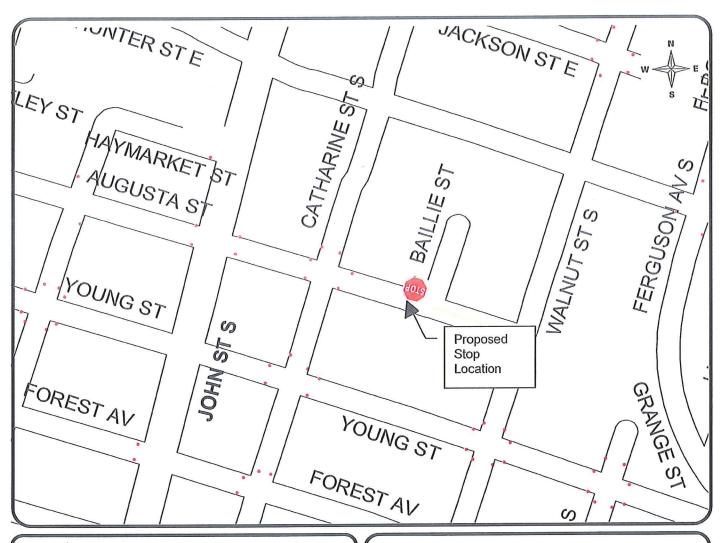

## **LEGEND**

- EXISTING STOP
- PROPOSED STOP

SCALE NOT TO SCALE

PROPOSED STOP CONTROL:

Baillie Street at Augusta Street

Corporate Assets & Strategic Planning PUBLIC WORKS DEPARTMENT