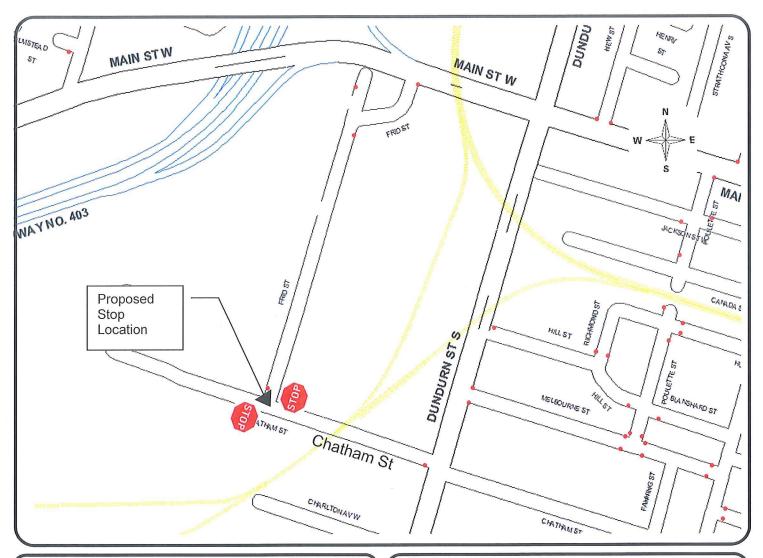

# **LOCATION PLAN** PROPOSED STOP CONTROL:

Chatham St. at Frid St.

Corporate Assets & Strategic Planning PUBLIC WORKS DEPARTMENT