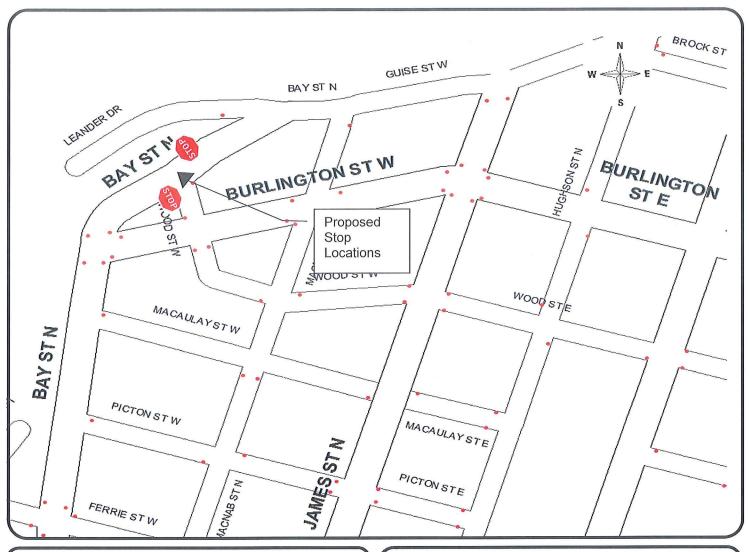

# **LEGEND**

- **EXISTING STOP**
- PROPOSED STOP

PROPOSED STOP CONTROL:

Bay St. at Wood St.

Corporate Assets & Strategic Planning PUBLIC WORKS DEPARTMENT

# **LEGEND**

- EXISTING STOP
- PROPOSED STOP

SCALE

**NOT TO SCALE** 

DATE