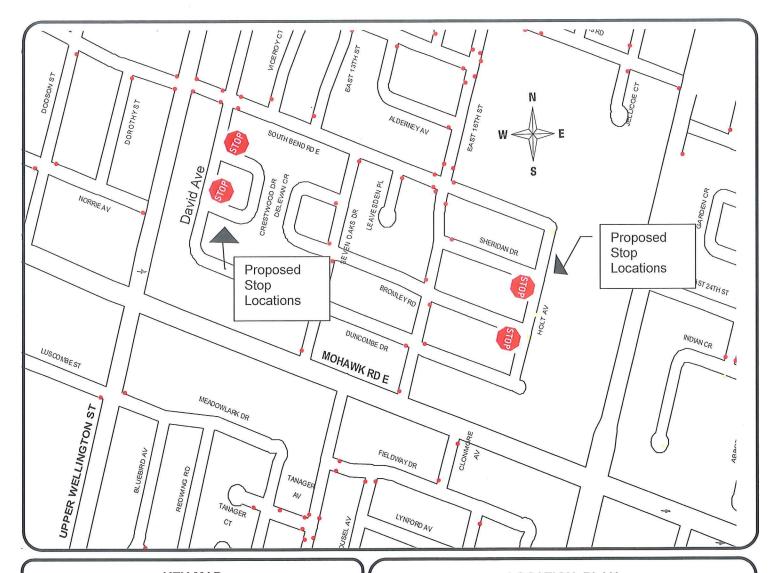

### PROPOSED STOP CONTROL:

Crestwood Drive (north leg) At David Avenue Crestwood Drive (south leg) At David Avenue Bromley Road At Holt Avenue Sheridan Drive At Holt Avenue

Corporate Assets & Strategic Planning PUBLIC WORKS DEPARTMENT

### **LEGEND**

- EXISTING STOP
- PROPOSED STOP

SCALE NOT TO SCALE

DATE

PROPOSED STOP CONTROL:

Osgood Court At Presidio Drive Rieti Place At Eaglewood Drive Livorno Court At Eaglewood Drive

Corporate Assets & Strategic Planning PUBLIC WORKS DEPARTMENT