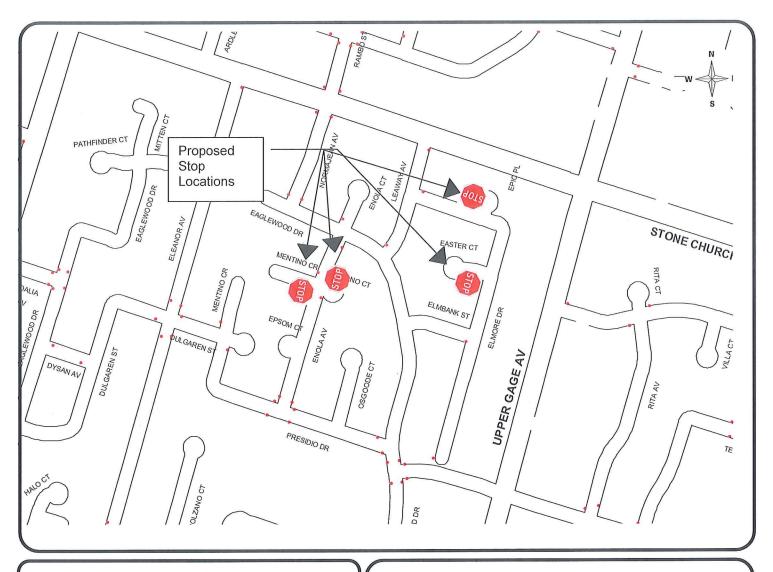

# **LEGEND**

- EXISTING STOP
- PROPOSED STOP

SCALE NOT TO SCALE

DATE

PROPOSED STOP CONTROL:

Mentino Crescent/Mentino Court At Enola Avenue Easter Court At Elmore Drive Epic Place At Elmore Drive

Corporate Assets & Strategic Planning PUBLIC WORKS DEPARTMENT