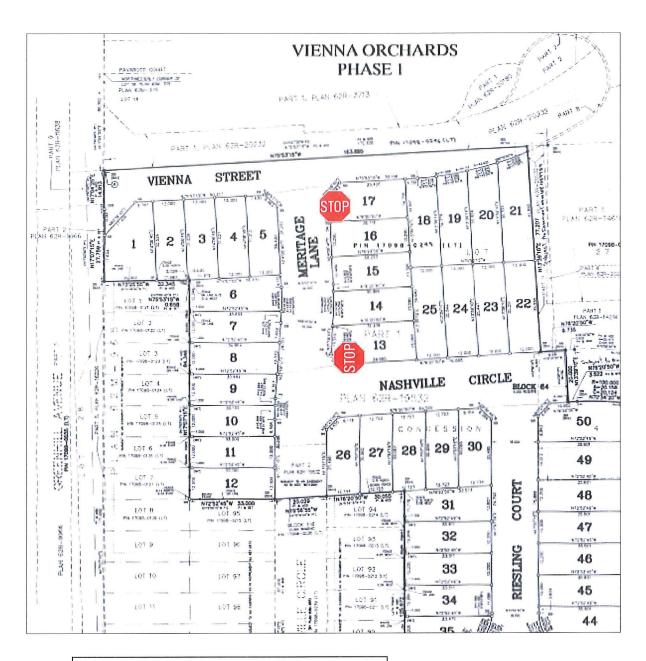

# <u>62M – 1225 "Vienna Orchards"</u>

Nashville Circle at Meritage Lane

Meritage Lane at Vienna Street

PW Date: September 8<sup>th</sup>, 2016