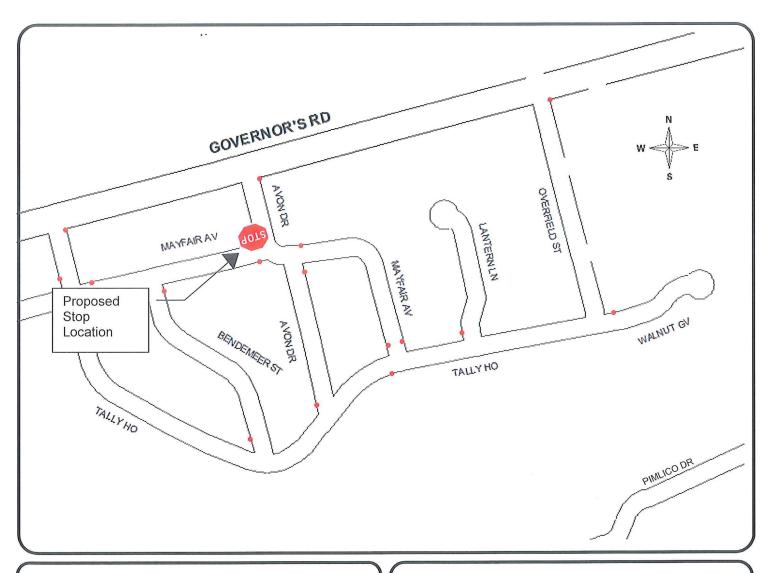

PROPOSED STOP CONTROL:

Avon Dr. at Mayfair Ave.

Corporate Assets & Strategic Planning PUBLIC WORKS DEPARTMENT