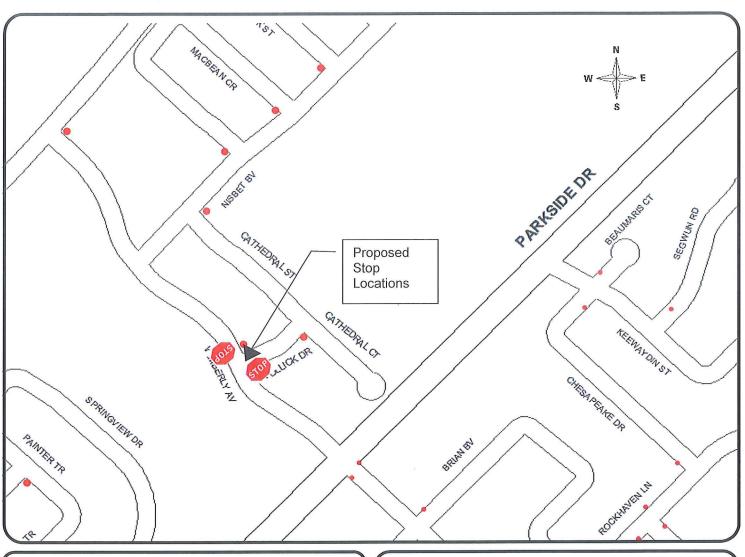

PROPOSED STOP CONTROL:

Avon Dr. at Mayfair Ave.

Corporate Assets & Strategic Planning PUBLIC WORKS DEPARTMENT

# **LEGEND**

- EXISTING STOP
- PROPOSED STOP

SCALE NOT TO SCALE

DATE









PROPOSED STOP CONTROL:

# Old Highway 8 at Settlers Road

Corporate Assets & Strategic Planning PUBLIC WORKS DEPARTMENT

# **LEGEND**

- EXISTING STOP
- PROPOSED STOP

SCALE NOT TO SCALE

September 8, 2016

DATE





PROPOSED STOP CONTROL:

# Greenhill Avenue at National Drive/Vienna Street

Corporate Assets & Strategic Planning PUBLIC WORKS DEPARTMENT

# **LEGEND**

- EXISTING STOP
- PROPOSED STOP

SCALE NOT TO SCALE

DATE

September 8, 2016





PROPOSED STOP CONTROL:

Berko Ave. At Shamrock Ct

Corporate Assets & Strategic Planning PUBLIC WORKS DEPARTMENT

### **LEGEND**

- EXISTING STOP
- PROPOSED STOP

SCALE NOT TO SCALE

DATE



# FENNELL AVE MOHAWIK RD MOHAWIK RD RYMAL RD RYMAL RD HAMILTON WARD 7

### LOCATION PLAN

### PROPOSED STOP CONTROL:

Crestwood Drive (north leg) At