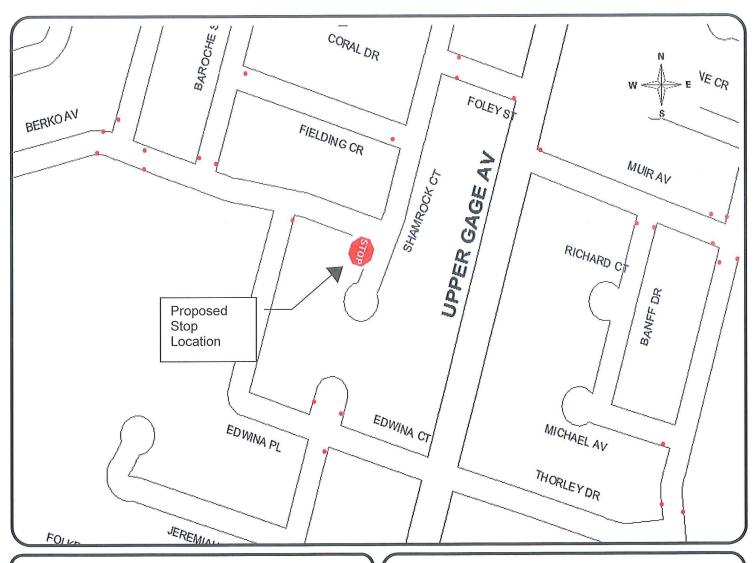

# **LEGEND**

- EXISTING STOP
- PROPOSED STOP

SCALE NOT TO SCALE

DATE

September 8, 2016

PROPOSED STOP CONTROL:

Berko Ave. At Shamrock Ct

Corporate Assets & Strategic Planning PUBLIC WORKS DEPARTMENT

### **LEGEND**

- EXISTING STOP
- PROPOSED STOP

SCALE NOT TO SCALE

DATE