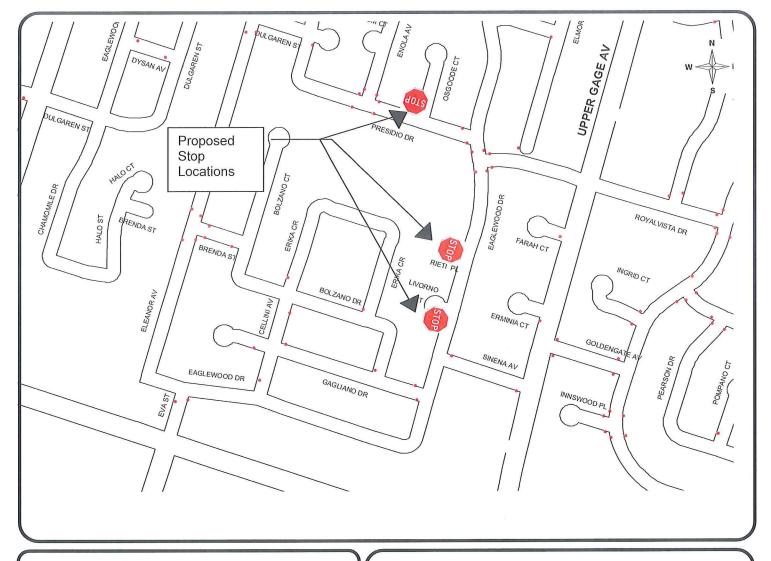

### **LEGEND**

- EXISTING STOP
- PROPOSED STOP

SCALE NOT TO SCALE

DATE

PROPOSED STOP CONTROL:

Osgood Court At Presidio Drive Rieti Place At Eaglewood Drive Livorno Court At Eaglewood Drive

Corporate Assets & Strategic Planning PUBLIC WORKS DEPARTMENT

# **LEGEND**

- EXISTING STOP
- PROPOSED STOP

SCALE NOT TO SCALE

DATE

PROPOSED STOP CONTROL:

Mentino Crescent/Mentino Court At Enola Avenue Easter Court At Elmore Drive Epic Place At Elmore Drive

Corporate Assets & Strategic Planning PUBLIC WORKS DEPARTMENT