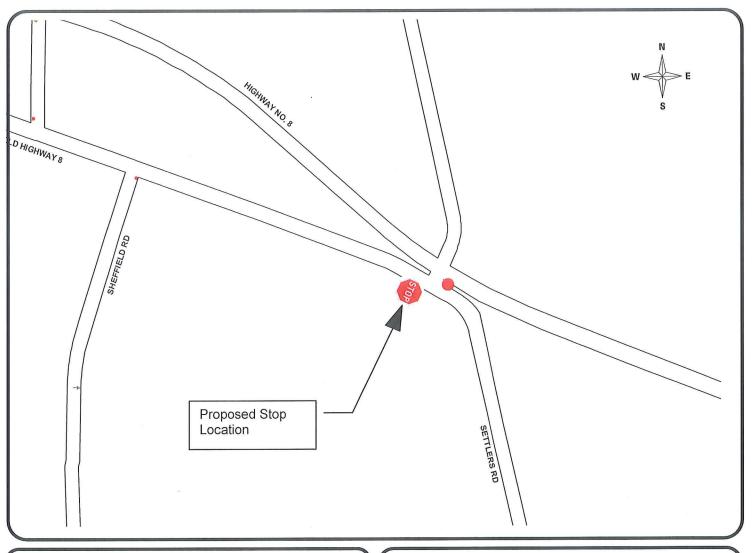

# Old Highway 8 at Settlers Road

Corporate Assets & Strategic Planning PUBLIC WORKS DEPARTMENT

# **LEGEND**

- EXISTING STOP
- PROPOSED STOP

SCALE NOT TO SCALE

September 8, 2016

DATE

PROPOSED STOP CONTROL: