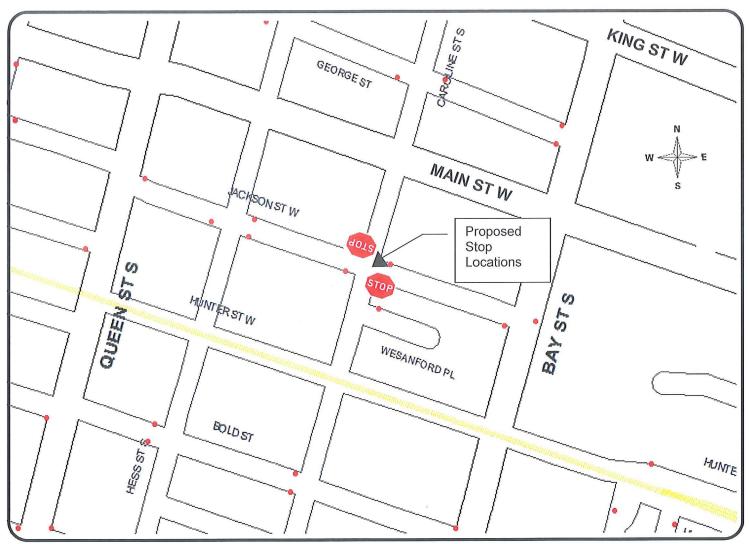

# **LEGEND**

- **EXISTING STOP**
- PROPOSED STOP

PROPOSED STOP CONTROL:

Bay St. at Wood St.

Corporate Assets & Strategic Planning PUBLIC WORKS DEPARTMENT