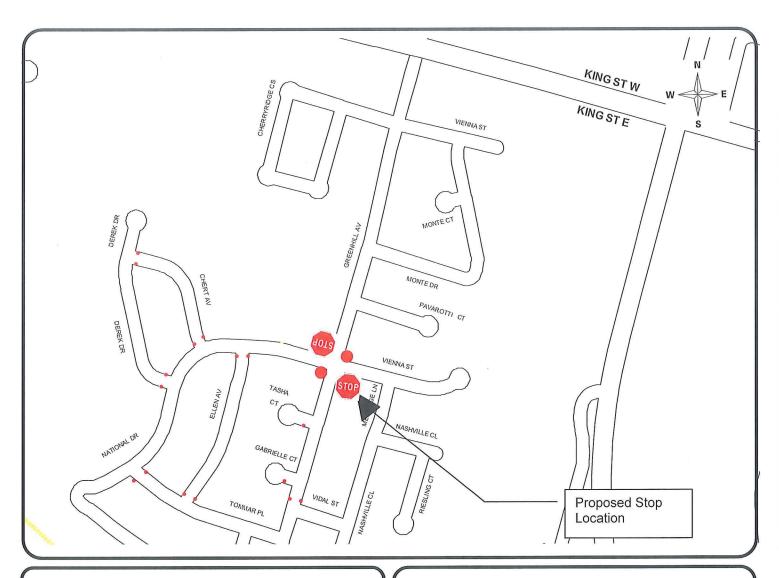

# <u>62M – 1225 "Vienna Orchards"</u>

Nashville Circle at Meritage Lane

Meritage Lane at Vienna Street

PW Date: September 8<sup>th</sup>, 2016