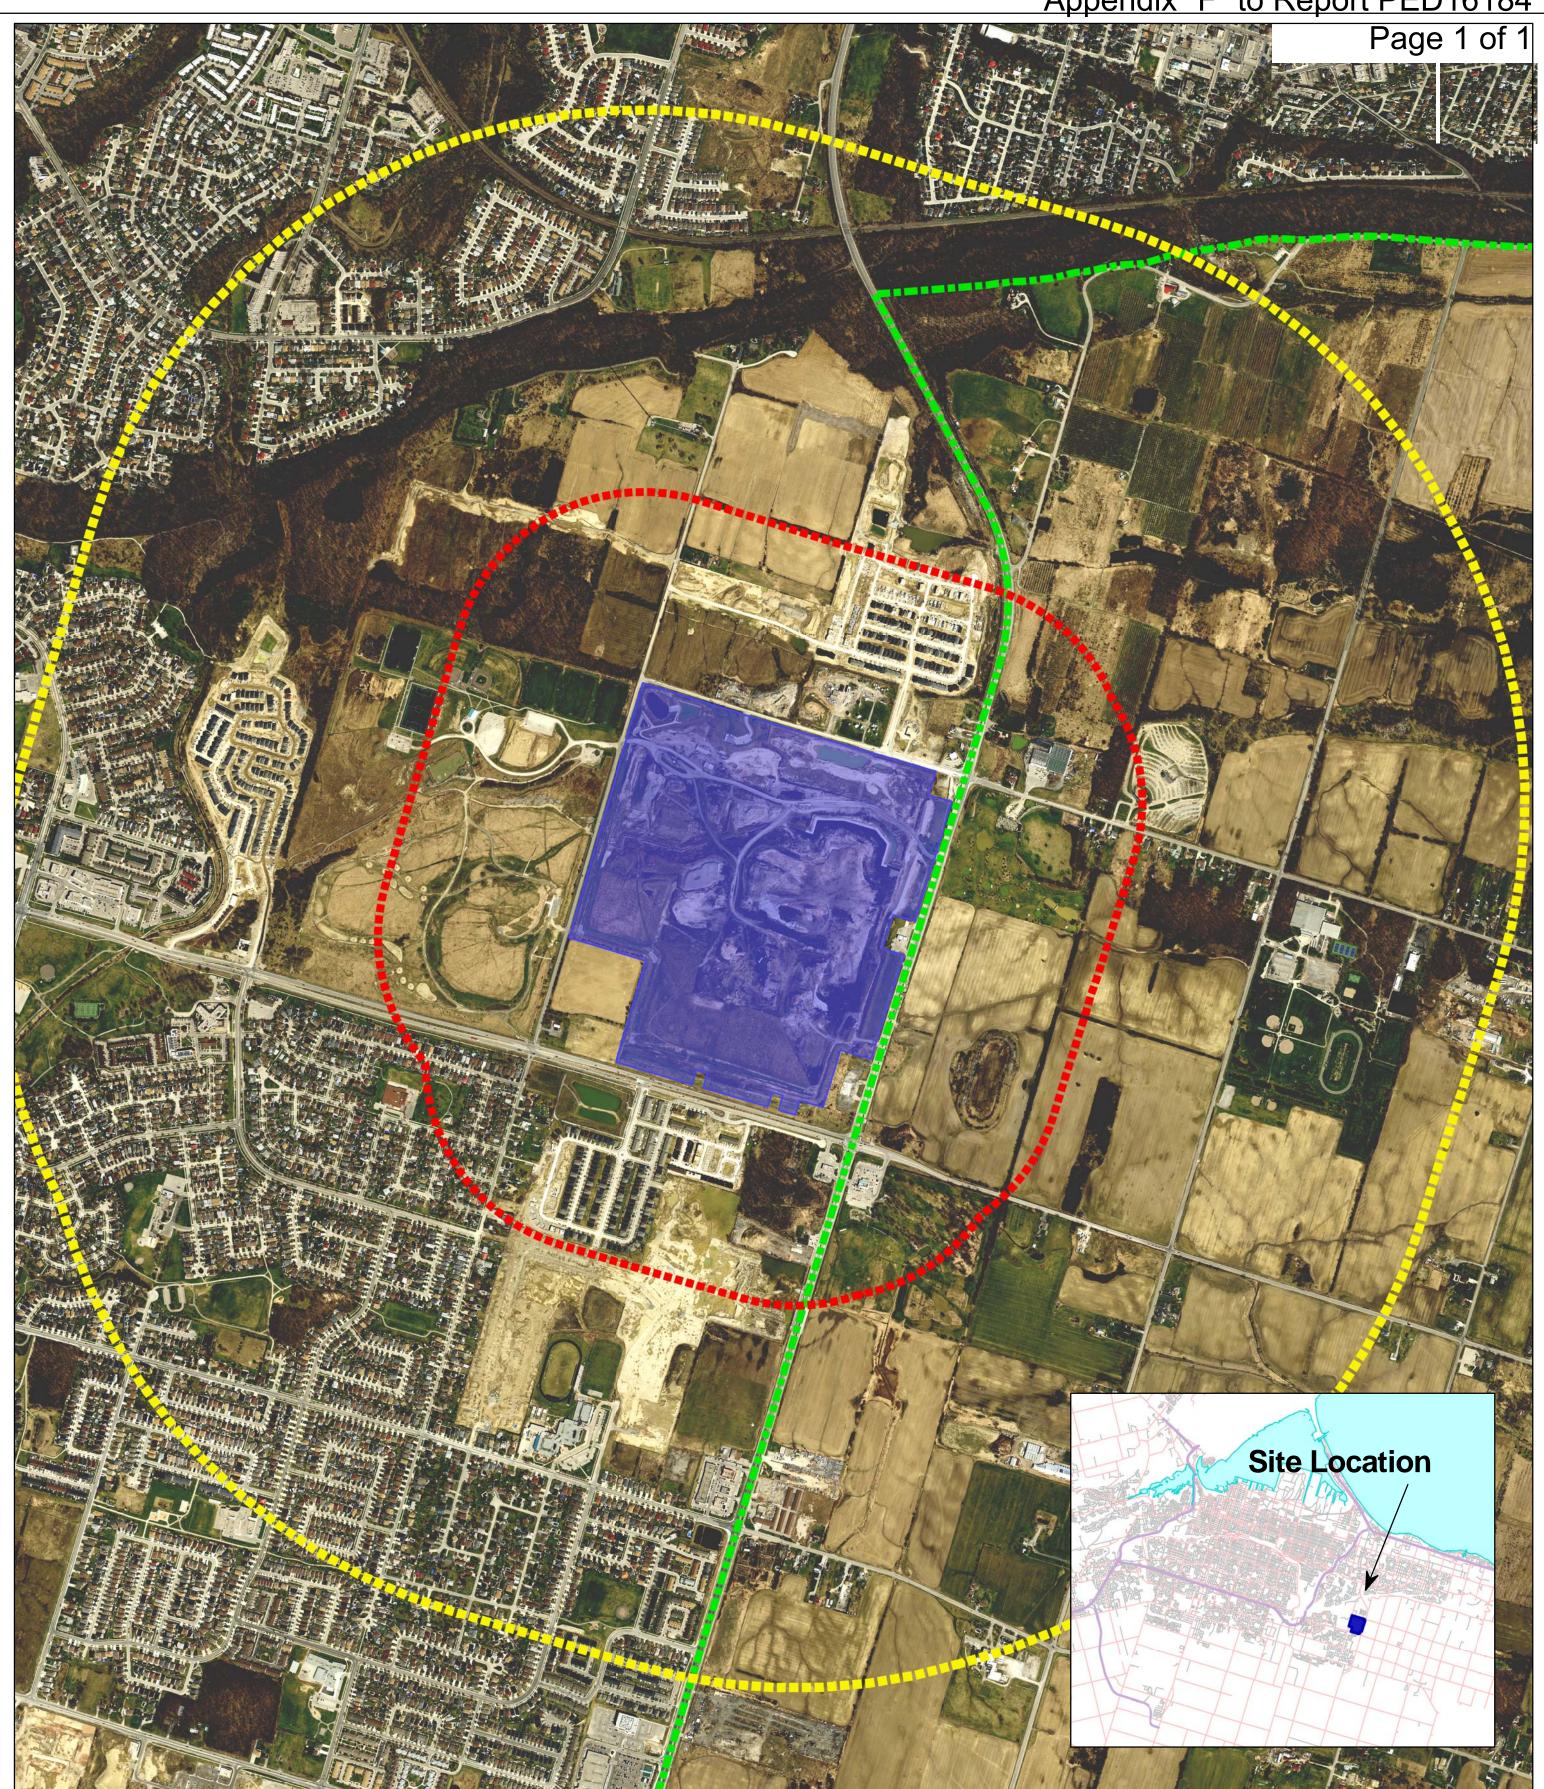

## Legend

Landfill Site: 500m Study Area

Landfill Site: 1.5 km Study Area

Urban Boundary

SCRF Property

## **Stoney Creek Regional Facility Study Area**

| 0.0 | 0.2 | 0.4        | 0.6 | 0.8 |
|-----|-----|------------|-----|-----|
|     |     |            |     |     |
|     |     | Kilometere |     |     |

**Stoney Creek Regional Facility** 

Kilometers