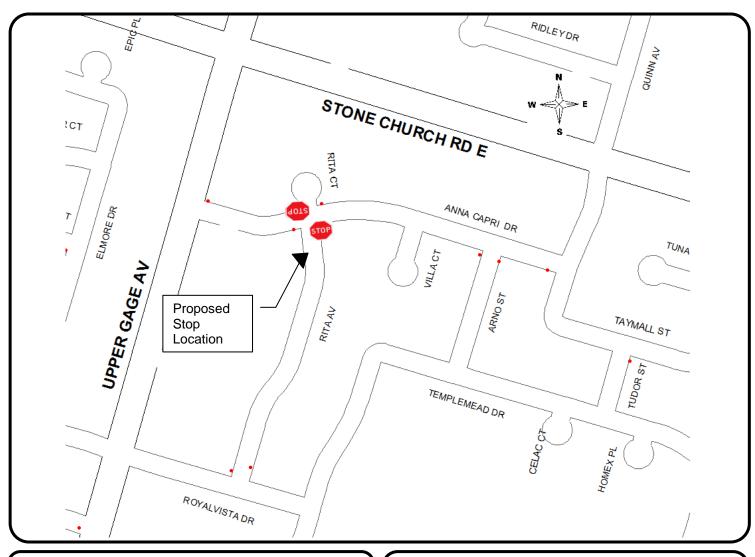

### **LEGEND**

- EXISTING STOP
- PROPOSED STOP

SCALE DATE

NOT TO SCALE

December 5, 2016

PROPOSED STOP CONTROL:

Rita Avenue / Rita Court at Anna Capri Drive

Corporate Assets & Strategic Planning PUBLIC WORKS DEPARTMENT

## **LEGEND**

- EXISTING STOP
- PROPOSED STOP

SCALE DATE

NOT TO SCALE December 5, 2016