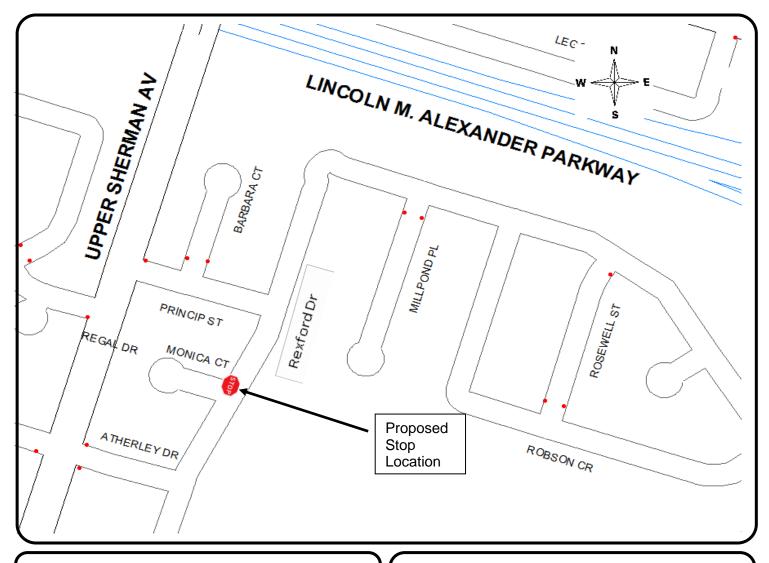

# LOCATION PLAN PROPOSED STOP CONTROL:

#### **Monica Court at Rexford Drive**

Corporate Assets & Strategic Planning PUBLIC WORKS DEPARTMENT

### **LEGEND**

- EXISTING STOP
- PROPOSED STOP

NOT TO SCALE December 5, 2016

PROPOSED STOP CONTROL:

**Dicenzo Drive at Molina Drive** 

Corporate Assets & Strategic Planning PUBLIC WORKS DEPARTMENT