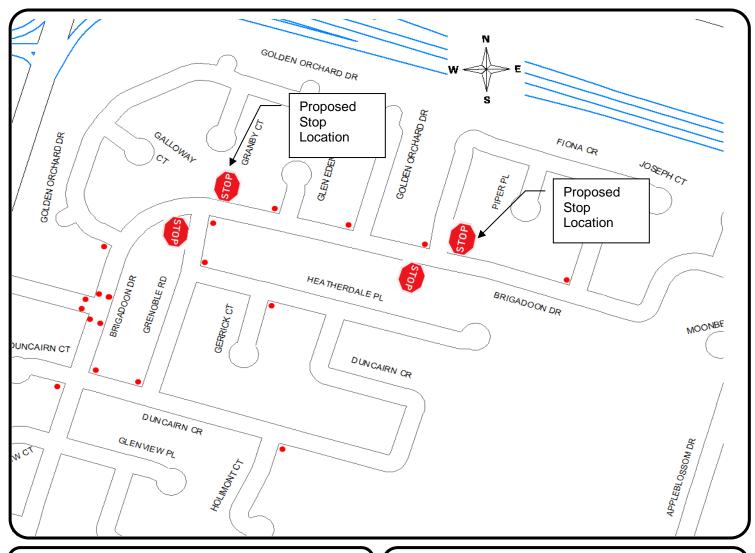

#### PROPOSED STOP CONTROL:

Brigadoon Drive at Grenoble Road Brigadoon Drive at Fiona Crescent (west leg)

Corporate Assets & Strategic Planning PUBLIC WORKS DEPARTMENT

#### **LEGEND**

- EXISTING STOP
- PROPOSED STOP

SCALE DATE

NOT TO SCALE December 5, 2016