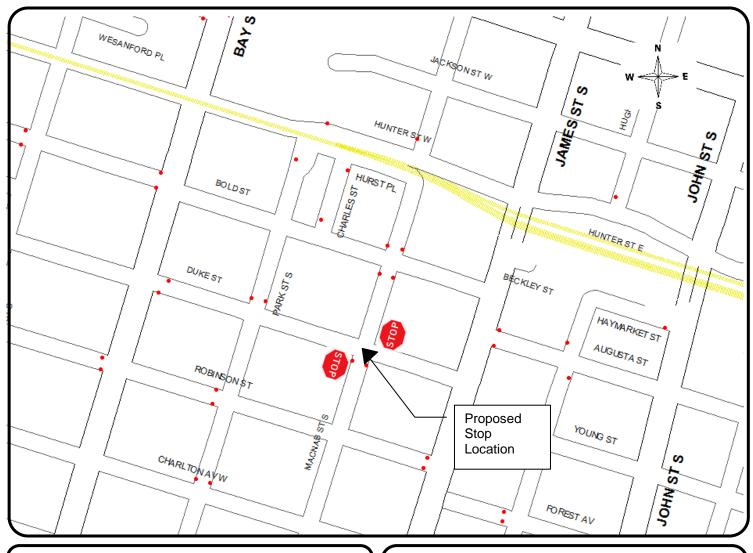

# LOCATION PLAN PROPOSED STOP CONTROL:

**Duke Street at MacNab Street** 

Corporate Assets & Strategic Planning PUBLIC WORKS DEPARTMENT

### **LEGEND**

- EXISTING STOP
- PROPOSED STOP

NOT TO SCALE December 5, 2016