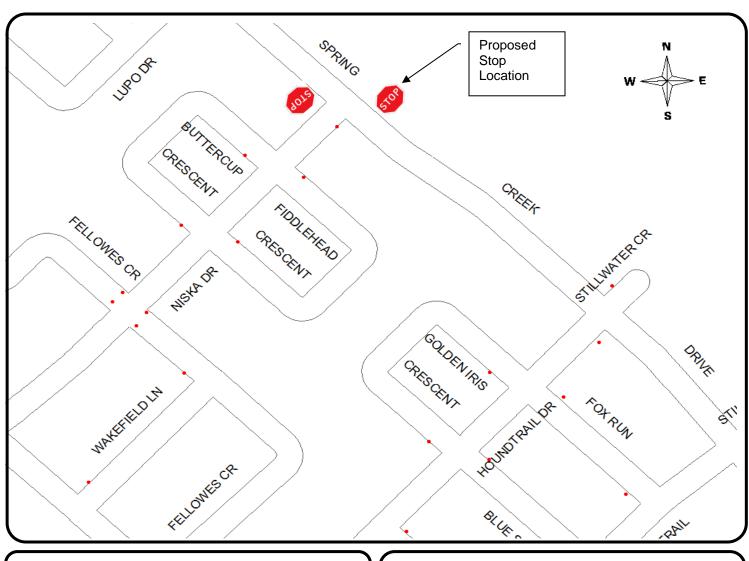

#### PROPOSED STOP CONTROL:

Brigadoon Drive at Grenoble Road Brigadoon Drive at Fiona Crescent (west leg)

Corporate Assets & Strategic Planning PUBLIC WORKS DEPARTMENT

#### **LEGEND**

- EXISTING STOP
- PROPOSED STOP

SCALE DATE

NOT TO SCALE December 5, 2016





# LOCATION PLAN PROPOSED STOP CONTROL:

**Duke Street at MacNab Street** 

Corporate Assets & Strategic Planning PUBLIC WORKS DEPARTMENT

### **LEGEND**

- EXISTING STOP
- PROPOSED STOP

NOT TO SCALE December 5, 2016





# LOCATION PLAN PROPOSED STOP CONTROL:

**Belmont Avenue at Campbell Avenue** 

Corporate Assets & Strategic Planning PUBLIC WORKS DEPARTMENT

#### **LEGEND**

- EXISTING STOP
- PROPOSED STOP

SCALE NOT TO SCALE

December 5, 2016





PROPOSED STOP CONTROL:

**Justine Avenue at Grosvenor Avenue** 

Co