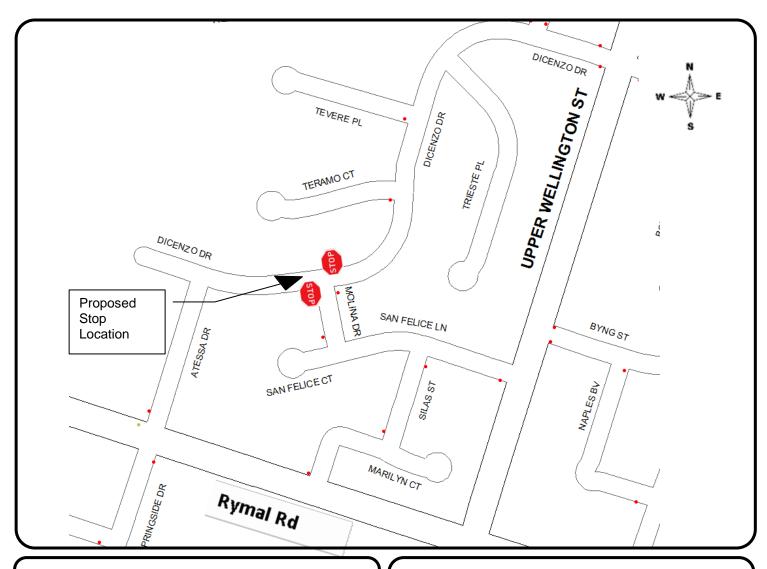

### **LEGEND**

- EXISTING STOP
- PROPOSED STOP

NOT TO SCALE December 5, 2016

PROPOSED STOP CONTROL:

**Dicenzo Drive at Molina Drive** 

Corporate Assets & Strategic Planning PUBLIC WORKS DEPARTMENT

### **LEGEND**

- EXISTING STOP
- PROPOSED STOP

SCALE NOT TO SCALE

DATE

**December 5, 2016**