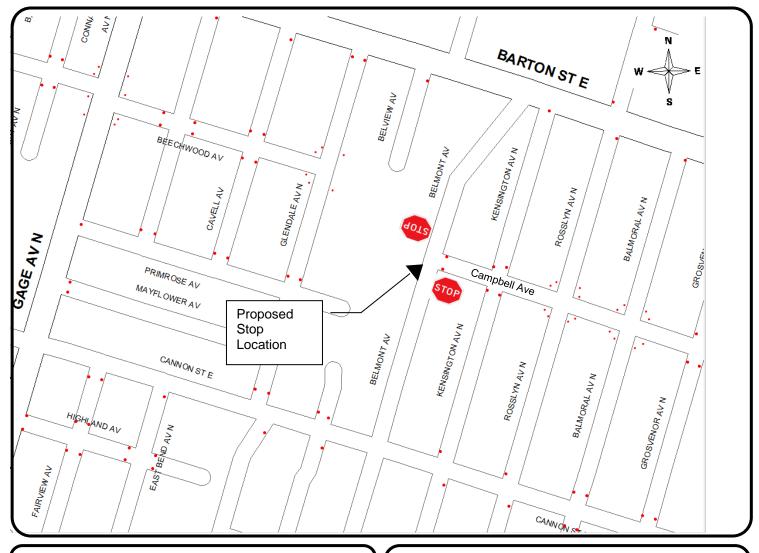

# LOCATION PLAN PROPOSED STOP CONTROL:

**Belmont Avenue at Campbell Avenue** 

Corporate Assets & Strategic Planning PUBLIC WORKS DEPARTMENT

#### **LEGEND**

- EXISTING STOP
- PROPOSED STOP

SCALE NOT TO SCALE

December 5, 2016

PROPOSED STOP CONTROL:

**Justine Avenue at Grosvenor Avenue** 

Corporate Assets & Strategic Planning PUBLIC WORKS DEPARTMENT