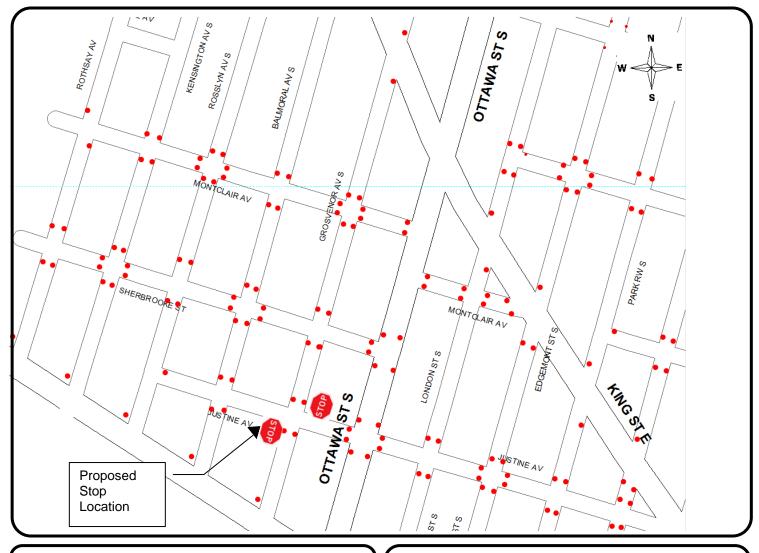

#### **LEGEND**

- EXISTING STOP
- PROPOSED STOP

SCALE NOT TO SCALE

December 5, 2016

PROPOSED STOP CONTROL:

**Justine Avenue at Grosvenor Avenue** 

Corporate Assets & Strategic Planning PUBLIC WORKS DEPARTMENT