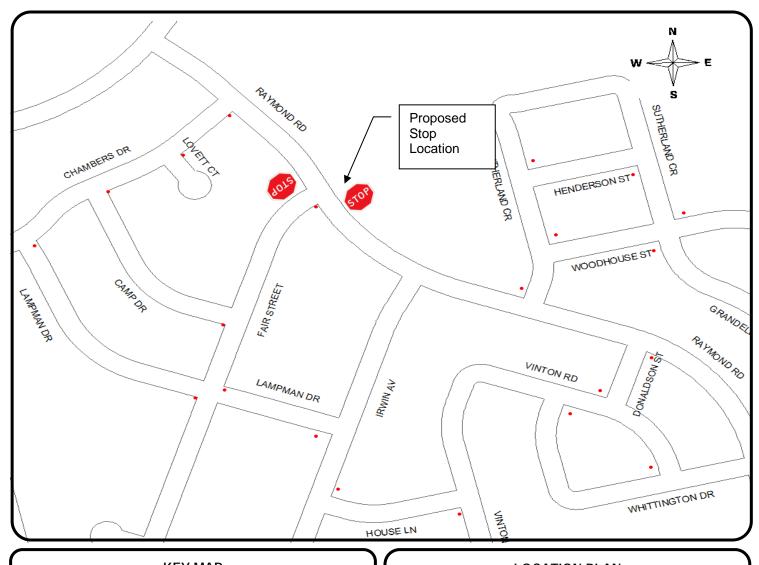

#### PROPOSED STOP CONTROL:

Brigadoon Drive at Grenoble Road Brigadoon Drive at Fiona Crescent (west leg)

Corporate Assets & Strategic Planning PUBLIC WORKS DEPARTMENT

#### **LEGEND**

- EXISTING STOP
- PROPOSED STOP

SCALE DATE

NOT TO SCALE December 5, 2016





# LOCATION PLAN PROPOSED STOP CONTROL:

**Duke Street at MacNab Street** 

Corporate Assets & Strategic Planning PUBLIC WORKS DEPARTMENT

### **LEGEND**

- EXISTING STOP
- PROPOSED STOP

NOT TO SCALE December 5, 2016





# LOCATION PLAN PROPOSED STOP CONTROL:

**Belmont Avenue at Campbell Avenue** 

Corporate Assets & Strategic Planning PUBLIC WORKS DEPARTMENT

#### **LEGEND**

- EXISTING STOP
- PROPOSED STOP

SCALE NOT TO SCALE

December 5, 2016





PROPOSED STOP CONTROL:

**Justine Avenue at Grosvenor Avenue**