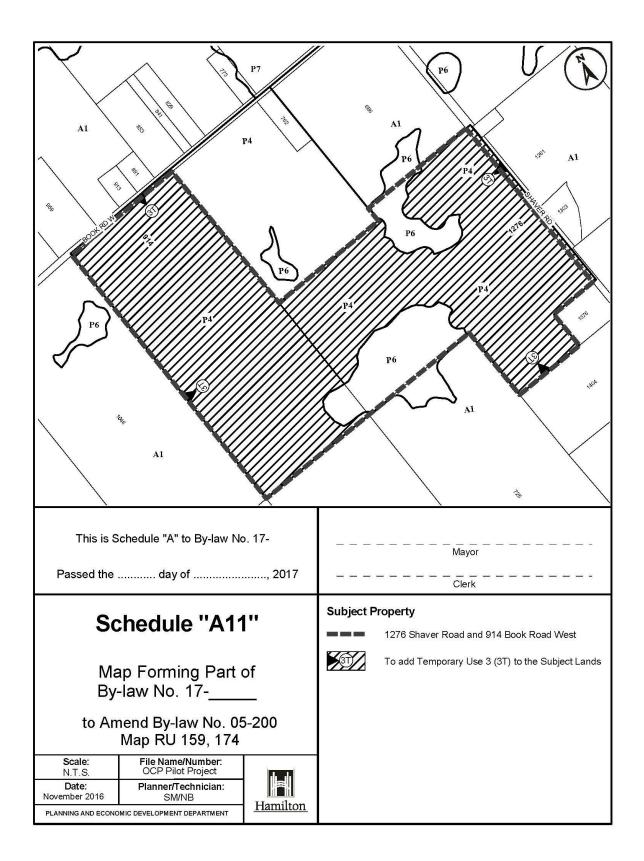

Settlement Commercial (S2) Zone, Open Space (P4) Zone, Open Space (P4, 80) Zone, Open Space (P4, 115) Zone, Open Space (P4, 164) Zone, and described as:

|                        | Map Number         |
|------------------------|--------------------|
| 268 CARLISLE RD        | 27                 |
| 276 CARLISLE RD        | 27                 |
| 281 CARLISLE RD        | 27                 |
| 523 CARLISLE RD        | 11, 18             |
| 342 8TH CON RD E       | 27, 28, 37, 38     |
| 1039 5TH CON RD W      | 58, 70             |
| 787 OLD HWY 8          | 79                 |
| 1079 HWY 8             | 66, 78             |
| 167 HWY 5 W            | 73, 85             |
| 1211 2ND CON RD W      | 105                |
| 1472 2ND CON RD W      | 113                |
| 1468 2ND CON RD W      | 113                |
| 1450 2ND CON RD W      | 113                |
| 71 HWY 52              | 113                |
| 1707 JERSEYVILLE RD W  | 131, 143           |
| 166 GREEN MOUNTAIN RD  | 151                |
| 2787 DUNMARK RD        | 142, 143, 156, 157 |
| 1276 SHAVER RD         | 159, 174           |
| 914 BOOK RD W          | 159, 174           |
| 8229 ENGLISH CHURCH RD | 177                |
| 9639 CHIPPEWA RD       | 189, 201           |
| 185 GOLF CLUB RD       | 195, 196, 207      |
| 4349 HWY 56            | 219                |
| 104 GEORGE ST          | 951                |
| 115 GEORGE ST          | 951                |
| 109 GEORGE ST          | 951                |
| 107 GEORGE ST          | 951                |
| 17 QUEEN ST S          | 951                |
| 112 GEORGE ST          | 951                |
| 110 GEORGE ST          | 951                |
| 38 HESS ST S           | 951                |
| 105 GEORGE ST          | 951                |
| 116 GEORGE ST          | 951                |
| 102 GEORGE ST          | 951                |