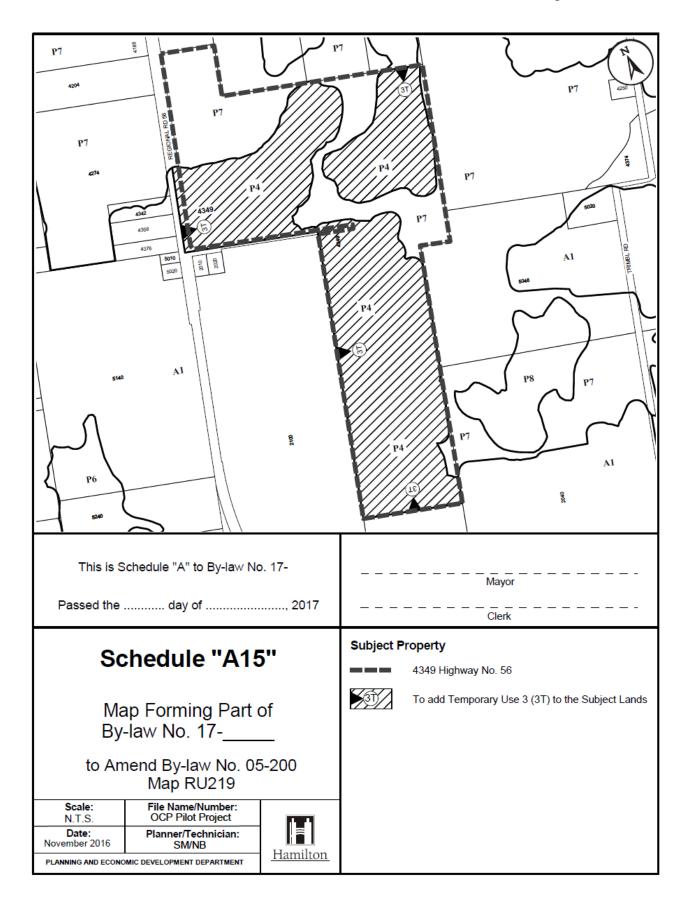

Settlement Commercial (S2) Zone, Open Space (P4) Zone, Open Space (P4, 80) Zone, Open Space (P4, 115) Zone, Open Space (P4, 164) Zone, and described as:

|                        | Map Number         |
|------------------------|--------------------|
| 268 CARLISLE RD        | 27                 |
| 276 CARLISLE RD        | 27                 |
| 281 CARLISLE RD        | 27                 |
| 523 CARLISLE RD        | 11, 18             |
| 342 8TH CON RD E       | 27, 28, 37, 38     |
| 1039 5TH CON RD W      | 58, 70             |
| 787 OLD HWY 8          | 79                 |
| 1079 HWY 8             | 66, 78             |
| 167 HWY 5 W            | 73, 85             |
| 1211 2ND CON RD W      | 105                |
| 1472 2ND CON RD W      | 113                |
| 1468 2ND CON RD W      | 113                |
| 1450 2ND CON RD W      | 113                |
| 71 HWY 52              | 113                |
| 1707 JERSEYVILLE RD W  | 131, 143           |
| 166 GREEN MOUNTAIN RD  | 151                |
| 2787 DUNMARK RD        | 142, 143, 156, 157 |
| 1276 SHAVER RD         | 159, 174           |
| 914 BOOK RD W          | 159, 174           |
| 8229 ENGLISH CHURCH RD | 177                |
| 9639 CHIPPEWA RD       | 189, 201           |
| 185 GOLF CLUB RD       | 195, 196, 207      |
| 4349 HWY 56            | 219                |
| 104 GEORGE ST          | 951                |
| 115 GEORGE ST          | 951                |
| 109 GEORGE ST          | 951                |
| 107 GEORGE ST          | 951                |
| 17 QUEEN ST S          | 951                |
| 112 GEORGE ST          | 951                |
| 110 GEORGE ST          | 951                |
| 38 HESS ST S           | 951                |
| 105 GEORGE ST          | 951                |
| 116 GEORGE ST          | 951                |
| 102 GEORGE ST          | 951                |