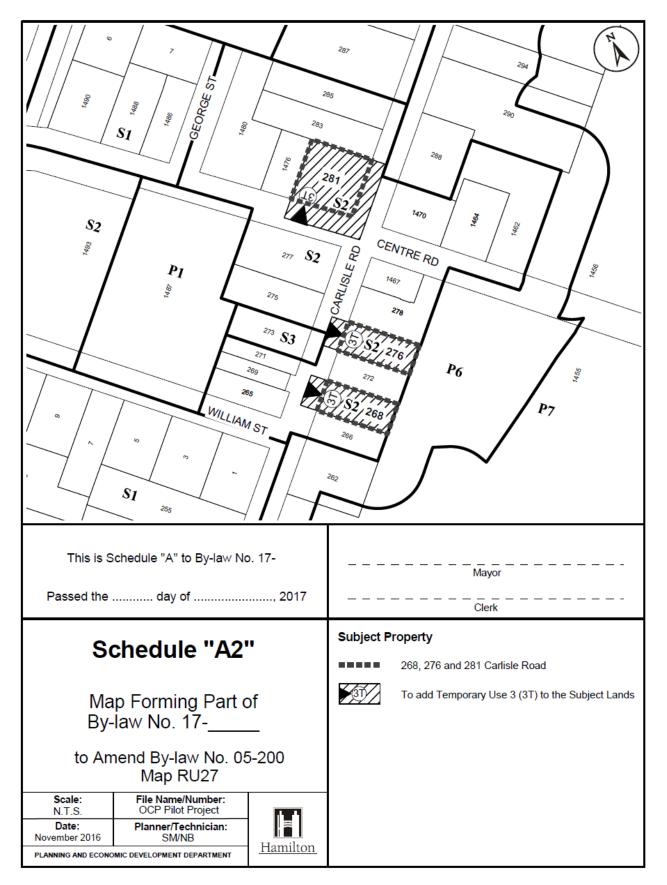

Settlement Commercial (S2) Zone, Open Space (P4) Zone, Open Space (P4, 80) Zone, Open Space (P4, 115) Zone, Open Space (P4, 164) Zone, and described as:

|                        | Map Number         |
|------------------------|--------------------|
| 268 CARLISLE RD        | 27                 |
| 276 CARLISLE RD        | 27                 |
| 281 CARLISLE RD        | 27                 |
| 523 CARLISLE RD        | 11, 18             |
| 342 8TH CON RD E       | 27, 28, 37, 38     |
| 1039 5TH CON RD W      | 58, 70             |
| 787 OLD HWY 8          | 79                 |
| 1079 HWY 8             | 66, 78             |
| 167 HWY 5 W            | 73, 85             |
| 1211 2ND CON RD W      | 105                |
| 1472 2ND CON RD W      | 113                |
| 1468 2ND CON RD W      | 113                |
| 1450 2ND CON RD W      | 113                |
| 71 HWY 52              | 113                |
| 1707 JERSEYVILLE RD W  | 131, 143           |
| 166 GREEN MOUNTAIN RD  | 151                |
| 2787 DUNMARK RD        | 142, 143, 156, 157 |
| 1276 SHAVER RD         | 159, 174           |
| 914 BOOK RD W          | 159, 174           |
| 8229 ENGLISH CHURCH RD | 177                |
| 9639 CHIPPEWA RD       | 189, 201           |
| 185 GOLF CLUB RD       | 195, 196, 207      |
| 4349 HWY 56            | 219                |
| 104 GEORGE ST          | 951                |
| 115 GEORGE ST          | 951                |
| 109 GEORGE ST          | 951                |
| 107 GEORGE ST          | 951                |
| 17 QUEEN ST S          | 951                |
| 112 GEORGE ST          | 951                |
| 110 GEORGE ST          | 951                |
| 38 HESS ST S           | 951                |
| 105 GEORGE ST          | 951                |
| 116 GEORGE ST          | 951                |
| 102 GEORGE ST          | 951                |