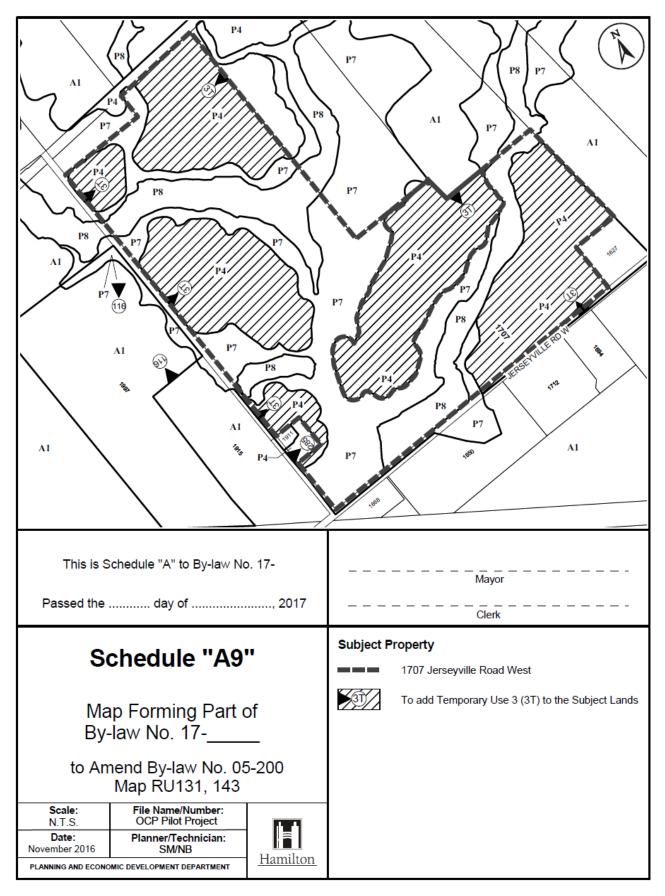

Settlement Commercial (S2) Zone, Open Space (P4) Zone, Open Space (P4, 80) Zone, Open Space (P4, 115) Zone, Open Space (P4, 164) Zone, and described as:

|                        | Map Number         |
|------------------------|--------------------|
| 268 CARLISLE RD        | 27                 |
| 276 CARLISLE RD        | 27                 |
| 281 CARLISLE RD        | 27                 |
| 523 CARLISLE RD        | 11, 18             |
| 342 8TH CON RD E       | 27, 28, 37, 38     |
| 1039 5TH CON RD W      | 58, 70             |
| 787 OLD HWY 8          | 79                 |
| 1079 HWY 8             | 66, 78             |
| 167 HWY 5 W            | 73, 85             |
| 1211 2ND CON RD W      | 105                |
| 1472 2ND CON RD W      | 113                |
| 1468 2ND CON RD W      | 113                |
| 1450 2ND CON RD W      | 113                |
| 71 HWY 52              | 113                |
| 1707 JERSEYVILLE RD W  | 131, 143           |
| 166 GREEN MOUNTAIN RD  | 151                |
| 2787 DUNMARK RD        | 142, 143, 156, 157 |
| 1276 SHAVER RD         | 159, 174           |
| 914 BOOK RD W          | 159, 174           |
| 8229 ENGLISH CHURCH RD | 177                |
| 9639 CHIPPEWA RD       | 189, 201           |
| 185 GOLF CLUB RD       | 195, 196, 207      |
| 4349 HWY 56            | 219                |
| 104 GEORGE ST          | 951                |
| 115 GEORGE ST          | 951                |
| 109 GEORGE ST          | 951                |
| 107 GEORGE ST          | 951                |
| 17 QUEEN ST S          | 951                |
| 112 GEORGE ST          | 951                |
| 110 GEORGE ST          | 951                |
| 38 HESS ST S           | 951                |
| 105 GEORGE ST          | 951                |
| 116 GEORGE ST          | 951                |
| 102 GEORGE ST          | 951                |