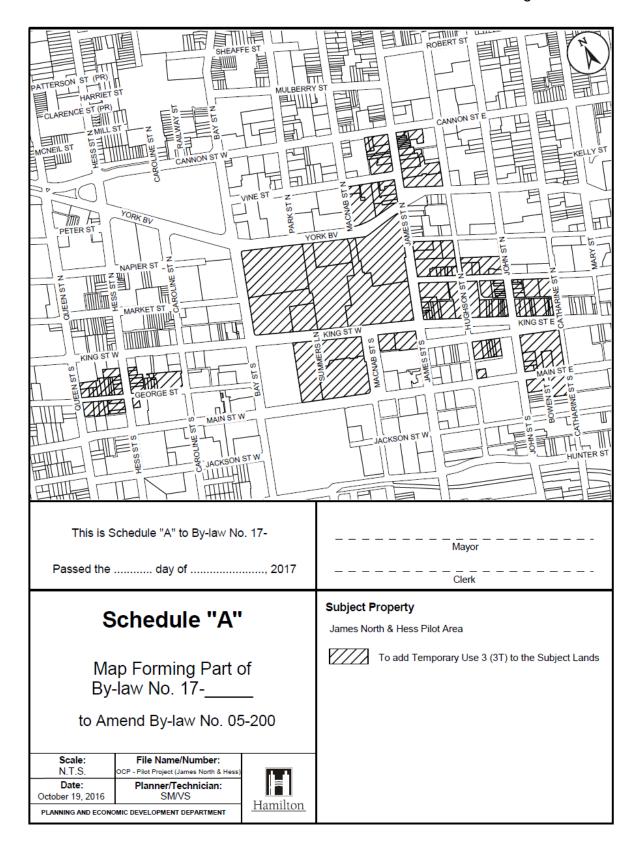

Settlement Commercial (S2) Zone, Open Space (P4) Zone, Open Space (P4, 80) Zone, Open Space (P4, 115) Zone, Open Space (P4, 164) Zone, and described as:

|                        | Map Number         |
|------------------------|--------------------|
| 268 CARLISLE RD        | 27                 |
| 276 CARLISLE RD        | 27                 |
| 281 CARLISLE RD        | 27                 |
| 523 CARLISLE RD        | 11, 18             |
| 342 8TH CON RD E       | 27, 28, 37, 38     |
| 1039 5TH CON RD W      | 58, 70             |
| 787 OLD HWY 8          | 79                 |
| 1079 HWY 8             | 66, 78             |
| 167 HWY 5 W            | 73, 85             |
| 1211 2ND CON RD W      | 105                |
| 1472 2ND CON RD W      | 113                |
| 1468 2ND CON RD W      | 113                |
| 1450 2ND CON RD W      | 113                |
| 71 HWY 52              | 113                |
| 1707 JERSEYVILLE RD W  | 131, 143           |
| 166 GREEN MOUNTAIN RD  | 151                |
| 2787 DUNMARK RD        | 142, 143, 156, 157 |
| 1276 SHAVER RD         | 159, 174           |
| 914 BOOK RD W          | 159, 174           |
| 8229 ENGLISH CHURCH RD | 177                |
| 9639 CHIPPEWA RD       | 189, 201           |
| 185 GOLF CLUB RD       | 195, 196, 207      |
| 4349 HWY 56            | 219                |
| 104 GEORGE ST          | 951                |
| 115 GEORGE ST          | 951                |
| 109 GEORGE ST          | 951                |
| 107 GEORGE ST          | 951                |
| 17 QUEEN ST S          | 951                |
| 112 GEORGE ST          | 951                |
| 110 GEORGE ST          | 951                |
| 38 HESS ST S           | 951                |
| 105 GEORGE ST          | 951                |
| 116 GEORGE ST          | 951                |
| 102 GEORGE ST          | 951                |

# Appendix "A" to Report PED16155(a) Page 3 of 25

| Property Address | Map Number |
|------------------|------------|
| 108 GEORGE ST    | 951        |
| 34 HESS ST S     | 951        |
| 96 GEORGE ST     | 952        |
| 27 HESS ST S     | 952        |
| 20 HESS ST S     | 952        |
| 18 HESS ST S     | 952        |
| 78 GEORGE ST     | 952        |
| 25 HESS ST S     | 952        |
| 19 HESS ST S     | 952        |
| 33 HESS ST S     | 952        |
| 15 HESS ST S     | 952        |
| 13 HESS ST S     | 952        |
| 11 HESS ST S     | 952        |
| 32 HESS ST S     | 952        |
| 14 HESS ST S     | 952        |
| 74 GEORGE ST     | 952        |
| 24 HESS ST S     | 952        |
| GEORGE ST        | 952        |
| 68 GEORGE ST     | 952        |
| 72 GEORGE ST     | 952        |
| 76 GEORGE ST     | 952        |
| 100 GEORGE ST    | 952        |
| 30 HESS ST S     | 952        |
| 28 YORK BLVD     | 910        |
| 92 MACNAB ST N   | 910        |
| 1 WILSON ST      | 910        |
| 8 CANNON ST E    | 911        |
| 77 JAMES ST N    | 952        |
| 116 KING ST W    | 952        |
| 21 KING ST W     | 952        |
| 120 KING ST W    | 952        |
| 50 MAIN ST W     | 952        |
| 110 KING ST W    | 952        |
| 80 MAIN ST W     | 952        |
| 2 KING ST W      | 952        |
| 19 KING ST E     | 952        |
| 11 KING ST E     | 952        |
| 13 KING ST E     | 952        |
| 17 KING ST E     | 952        |
|                  |            |

# Appendix "A" to Report PED16155(a) Page 4 of 25

| Property Address   | Map Number |
|--------------------|------------|
| 5 KING ST E        | 952        |
| 6 JAMES ST N       | 952        |
| 10 JAMES ST N      | 952        |
| 14 JAMES ST N      | 952        |
| 16 JAMES ST N      | 952        |
| 64 KING ST E       | 952        |
| 66 KING ST E       | 952        |
| 1 KING ST E        | 952        |
| 46 KING ST E       | 952        |
| 54 KING ST E       | 952        |
| 1 KING ST W        | 952        |
| 7 KING ST E        | 952        |
| 58 KING ST E       | 952        |
| 53 KING ST E       | 952        |
| 54 JAMES ST N      | 952        |
| 8 JAMES ST N       | 952        |
| 62 KING ST E       | 952        |
| KING WILLIAM ST    | 952        |
| 44 JAMES ST N      | 952        |
| 28 JAMES ST N      | 952        |
| 44 HUGHSON ST N    | 952        |
| 43 KING ST E       | 952        |
| 28 REBECCA ST      | 952        |
| 27 KING WILLIAM ST | 952        |
| 31 KING WILLIAM ST | 952        |
| 23 KING WILLIAM ST | 952        |
| 37 KING WILLIAM ST | 952        |
| 33 MAIN ST E       | 952        |
| 35 KING ST E       | 952        |
| 33 KING WILLIAM ST | 952        |
| 105 KING ST E      | 953        |
| 117 KING ST E      | 953        |
| 61 KING ST E       | 953        |
| 65 KING ST E       | 953        |
| 67 KING ST E       | 953        |
| 73 KING ST E       | 953        |
| 77 KING ST E       | 953        |
| 119 KING ST E      | 953        |
| 125 KING ST E      | 953        |
|                    |            |

| Appendix "A" to Report PED16155(a) |
|------------------------------------|
| Page 5 of 25                       |

| Property Address   | Map Number |
|--------------------|------------|
| 103 KING ST E      | 953        |
| 101 KING ST E      | 953        |
| 89 KING ST E       | 953        |
| 85 KING ST E       | 953        |
| 79 KING ST E       | 953        |
| 81 KING ST E       | 953        |
| 95 KING ST E       | 953        |
| 121 KING ST E      | 953        |
| 112 KING ST E      | 953        |
| 64 MAIN ST E       | 953        |
| 96 MAIN ST E       | 953        |
| 19 JOHN ST N       | 953        |
| 17 JOHN ST N       | 953        |
| 29 JOHN ST N       | 953        |
| 27 JOHN ST N       | 953        |
| 21 JOHN ST N       | 953        |
| 71 MAIN ST E       | 953        |
| 27 JOHN ST S       | 953        |
| 21 JOHN ST S       | 953        |
| 60 KING WILLIAM ST | 953        |
| 47 KING WILLIAM ST | 953        |
| 18 JOHN ST N       | 953        |
| 28 JOHN ST N       | 953        |
| 22 JOHN ST N       | 953        |
| 15 JOHN ST N       | 953        |
| 31 JOHN ST S       | 953        |
| 31 JOHN ST N       | 953        |
| 33 JOHN ST N       | 953        |
| 23 JOHN ST N       | 953        |
| 30 JOHN ST N       | 953        |
| 78 KING WILLIAM ST | 953        |
| 80 KING WILLIAM ST | 953        |
| 14 JOHN ST N       | 953        |
| 87 MAIN ST E       | 953        |
| 80 KING WILLIAM ST | 953        |
|                    |            |