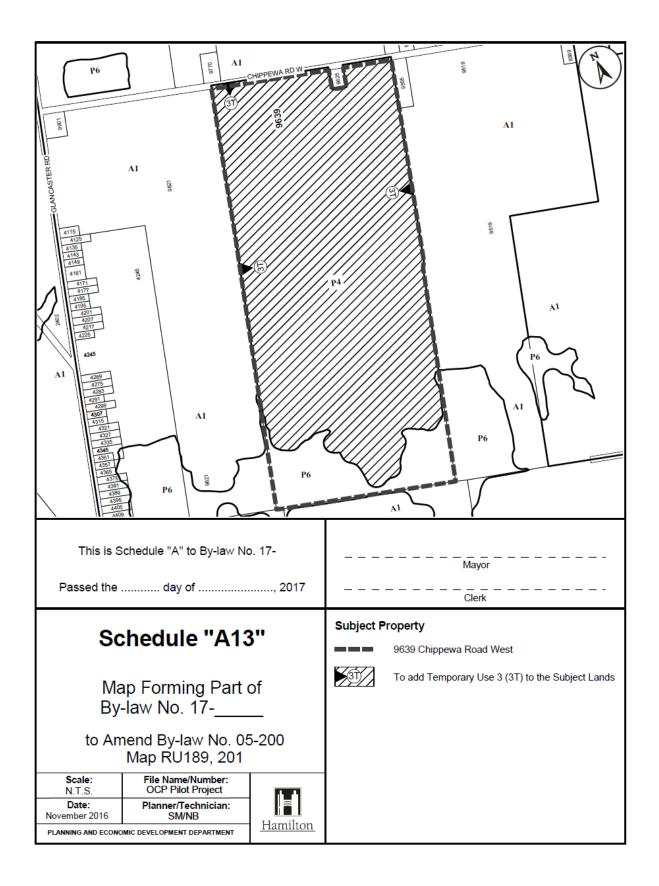

Settlement Commercial (S2) Zone, Open Space (P4) Zone, Open Space (P4, 80) Zone, Open Space (P4, 115) Zone, Open Space (P4, 164) Zone, and described as:

|                        | Map Number         |
|------------------------|--------------------|
| 268 CARLISLE RD        | 27                 |
| 276 CARLISLE RD        | 27                 |
| 281 CARLISLE RD        | 27                 |
| 523 CARLISLE RD        | 11, 18             |
| 342 8TH CON RD E       | 27, 28, 37, 38     |
| 1039 5TH CON RD W      | 58, 70             |
| 787 OLD HWY 8          | 79                 |
| 1079 HWY 8             | 66, 78             |
| 167 HWY 5 W            | 73, 85             |
| 1211 2ND CON RD W      | 105                |
| 1472 2ND CON RD W      | 113                |
| 1468 2ND CON RD W      | 113                |
| 1450 2ND CON RD W      | 113                |
| 71 HWY 52              | 113                |
| 1707 JERSEYVILLE RD W  | 131, 143           |
| 166 GREEN MOUNTAIN RD  | 151                |
| 2787 DUNMARK RD        | 142, 143, 156, 157 |
| 1276 SHAVER RD         | 159, 174           |
| 914 BOOK RD W          | 159, 174           |
| 8229 ENGLISH CHURCH RD | 177                |
| 9639 CHIPPEWA RD       | 189, 201           |
| 185 GOLF CLUB RD       | 195, 196, 207      |
| 4349 HWY 56            | 219                |
| 104 GEORGE ST          | 951                |
| 115 GEORGE ST          | 951                |
| 109 GEORGE ST          | 951                |
| 107 GEORGE ST          | 951                |
| 17 QUEEN ST S          | 951                |
| 112 GEORGE ST          | 951                |
| 110 GEORGE ST          | 951                |
| 38 HESS ST S           | 951                |
| 105 GEORGE ST          | 951                |
| 116 GEORGE ST          | 951                |
| 102 GEORGE ST          | 951                |