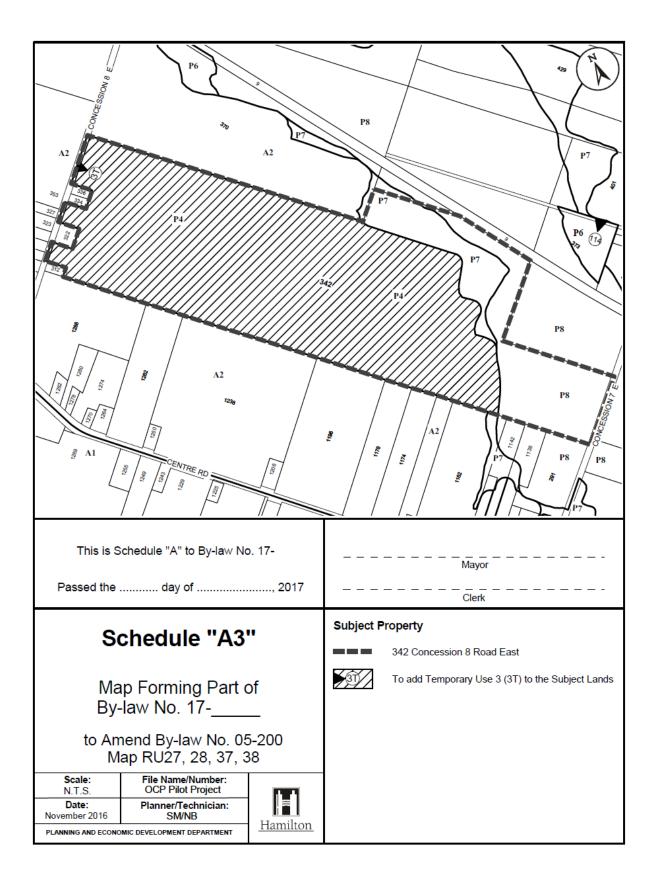

Settlement Commercial (S2) Zone, Open Space (P4) Zone, Open Space (P4, 80) Zone, Open Space (P4, 115) Zone, Open Space (P4, 164) Zone, and described as:

|                        | Map Number         |
|------------------------|--------------------|
| 268 CARLISLE RD        | 27                 |
| 276 CARLISLE RD        | 27                 |
| 281 CARLISLE RD        | 27                 |
| 523 CARLISLE RD        | 11, 18             |
| 342 8TH CON RD E       | 27, 28, 37, 38     |
| 1039 5TH CON RD W      | 58, 70             |
| 787 OLD HWY 8          | 79                 |
| 1079 HWY 8             | 66, 78             |
| 167 HWY 5 W            | 73, 85             |
| 1211 2ND CON RD W      | 105                |
| 1472 2ND CON RD W      | 113                |
| 1468 2ND CON RD W      | 113                |
| 1450 2ND CON RD W      | 113                |
| 71 HWY 52              | 113                |
| 1707 JERSEYVILLE RD W  | 131, 143           |
| 166 GREEN MOUNTAIN RD  | 151                |
| 2787 DUNMARK RD        | 142, 143, 156, 157 |
| 1276 SHAVER RD         | 159, 174           |
| 914 BOOK RD W          | 159, 174           |
| 8229 ENGLISH CHURCH RD | 177                |
| 9639 CHIPPEWA RD       | 189, 201           |
| 185 GOLF CLUB RD       | 195, 196, 207      |
| 4349 HWY 56            | 219                |
| 104 GEORGE ST          | 951                |
| 115 GEORGE ST          | 951                |
| 109 GEORGE ST          | 951                |
| 107 GEORGE ST          | 951                |
| 17 QUEEN ST S          | 951                |
| 112 GEORGE ST          | 951                |
| 110 GEORGE ST          | 951                |
| 38 HESS ST S           | 951                |
| 105 GEORGE ST          | 951                |
| 116 GEORGE ST          | 951                |
| 102 GEORGE ST          | 951                |