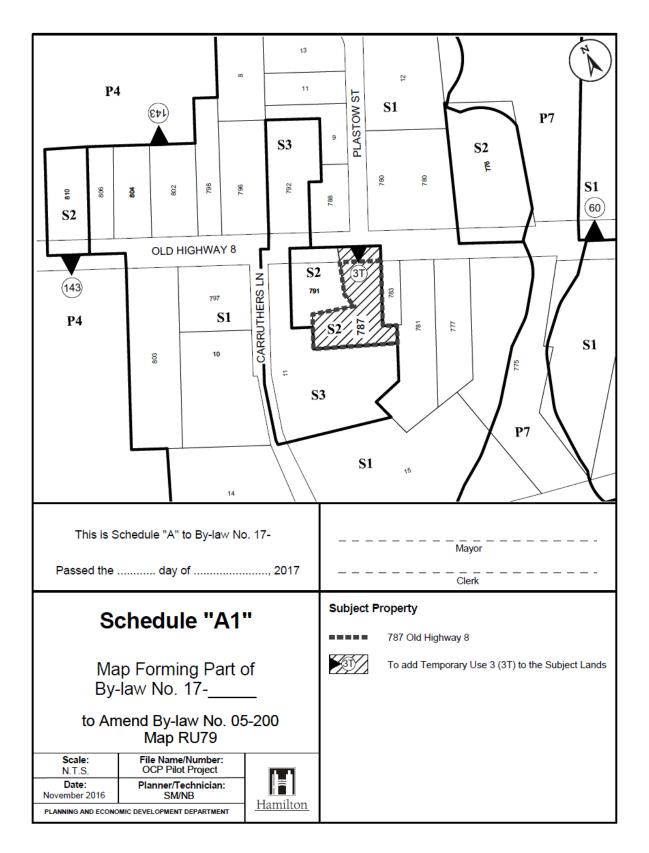

Settlement Commercial (S2) Zone, Open Space (P4) Zone, Open Space (P4, 80) Zone, Open Space (P4, 115) Zone, Open Space (P4, 164) Zone, and described as:

|                        | Map Number         |
|------------------------|--------------------|
| 268 CARLISLE RD        | 27                 |
| 276 CARLISLE RD        | 27                 |
| 281 CARLISLE RD        | 27                 |
| 523 CARLISLE RD        | 11, 18             |
| 342 8TH CON RD E       | 27, 28, 37, 38     |
| 1039 5TH CON RD W      | 58, 70             |
| 787 OLD HWY 8          | 79                 |
| 1079 HWY 8             | 66, 78             |
| 167 HWY 5 W            | 73, 85             |
| 1211 2ND CON RD W      | 105                |
| 1472 2ND CON RD W      | 113                |
| 1468 2ND CON RD W      | 113                |
| 1450 2ND CON RD W      | 113                |
| 71 HWY 52              | 113                |
| 1707 JERSEYVILLE RD W  | 131, 143           |
| 166 GREEN MOUNTAIN RD  | 151                |
| 2787 DUNMARK RD        | 142, 143, 156, 157 |
| 1276 SHAVER RD         | 159, 174           |
| 914 BOOK RD W          | 159, 174           |
| 8229 ENGLISH CHURCH RD | 177                |
| 9639 CHIPPEWA RD       | 189, 201           |
| 185 GOLF CLUB RD       | 195, 196, 207      |
| 4349 HWY 56            | 219                |
| 104 GEORGE ST          | 951                |
| 115 GEORGE ST          | 951                |
| 109 GEORGE ST          | 951                |
| 107 GEORGE ST          | 951                |
| 17 QUEEN ST S          | 951                |
| 112 GEORGE ST          | 951                |
| 110 GEORGE ST          | 951                |
| 38 HESS ST S           | 951                |
| 105 GEORGE ST          | 951                |
| 116 GEORGE ST          | 951                |
| 102 GEORGE ST          | 951                |