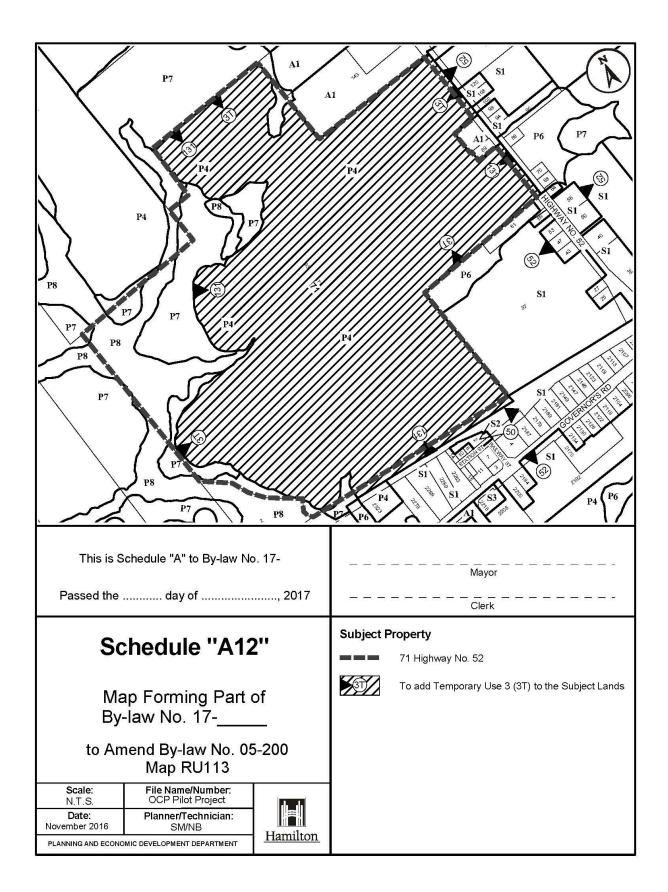

Settlement Commercial (S2) Zone, Open Space (P4) Zone, Open Space (P4, 80) Zone, Open Space (P4, 115) Zone, Open Space (P4, 164) Zone, and described as:

|                        | Map Number         |
|------------------------|--------------------|
| 268 CARLISLE RD        | 27                 |
| 276 CARLISLE RD        | 27                 |
| 281 CARLISLE RD        | 27                 |
| 523 CARLISLE RD        | 11, 18             |
| 342 8TH CON RD E       | 27, 28, 37, 38     |
| 1039 5TH CON RD W      | 58, 70             |
| 787 OLD HWY 8          | 79                 |
| 1079 HWY 8             | 66, 78             |
| 167 HWY 5 W            | 73, 85             |
| 1211 2ND CON RD W      | 105                |
| 1472 2ND CON RD W      | 113                |
| 1468 2ND CON RD W      | 113                |
| 1450 2ND CON RD W      | 113                |
| 71 HWY 52              | 113                |
| 1707 JERSEYVILLE RD W  | 131, 143           |
| 166 GREEN MOUNTAIN RD  | 151                |
| 2787 DUNMARK RD        | 142, 143, 156, 157 |
| 1276 SHAVER RD         | 159, 174           |
| 914 BOOK RD W          | 159, 174           |
| 8229 ENGLISH CHURCH RD | 177                |
| 9639 CHIPPEWA RD       | 189, 201           |
| 185 GOLF CLUB RD       | 195, 196, 207      |
| 4349 HWY 56            | 219                |
| 104 GEORGE ST          | 951                |
| 115 GEORGE ST          | 951                |
| 109 GEORGE ST          | 951                |
| 107 GEORGE ST          | 951                |
| 17 QUEEN ST S          | 951                |
| 112 GEORGE ST          | 951                |
| 110 GEORGE ST          | 951                |
| 38 HESS ST S           | 951                |
| 105 GEORGE ST          | 951                |
| 116 GEORGE ST          | 951                |
| 102 GEORGE ST          | 951                |