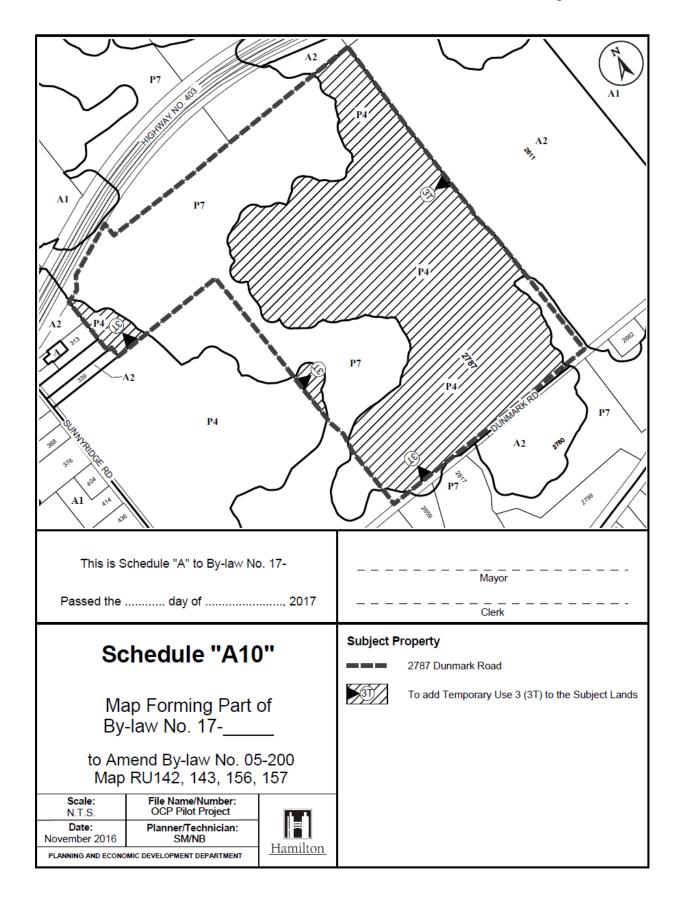

Settlement Commercial (S2) Zone, Open Space (P4) Zone, Open Space (P4, 80) Zone, Open Space (P4, 115) Zone, Open Space (P4, 164) Zone, and described as:

|                        | Map Number         |
|------------------------|--------------------|
| 268 CARLISLE RD        | 27                 |
| 276 CARLISLE RD        | 27                 |
| 281 CARLISLE RD        | 27                 |
| 523 CARLISLE RD        | 11, 18             |
| 342 8TH CON RD E       | 27, 28, 37, 38     |
| 1039 5TH CON RD W      | 58, 70             |
| 787 OLD HWY 8          | 79                 |
| 1079 HWY 8             | 66, 78             |
| 167 HWY 5 W            | 73, 85             |
| 1211 2ND CON RD W      | 105                |
| 1472 2ND CON RD W      | 113                |
| 1468 2ND CON RD W      | 113                |
| 1450 2ND CON RD W      | 113                |
| 71 HWY 52              | 113                |
| 1707 JERSEYVILLE RD W  | 131, 143           |
| 166 GREEN MOUNTAIN RD  | 151                |
| 2787 DUNMARK RD        | 142, 143, 156, 157 |
| 1276 SHAVER RD         | 159, 174           |
| 914 BOOK RD W          | 159, 174           |
| 8229 ENGLISH CHURCH RD | 177                |
| 9639 CHIPPEWA RD       | 189, 201           |
| 185 GOLF CLUB RD       | 195, 196, 207      |
| 4349 HWY 56            | 219                |
| 104 GEORGE ST          | 951                |
| 115 GEORGE ST          | 951                |
| 109 GEORGE ST          | 951                |
| 107 GEORGE ST          | 951                |
| 17 QUEEN ST S          | 951                |
| 112 GEORGE ST          | 951                |
| 110 GEORGE ST          | 951                |
| 38 HESS ST S           | 951                |
| 105 GEORGE ST          | 951                |
| 116 GEORGE ST          | 951                |
| 102 GEORGE ST          | 951                |