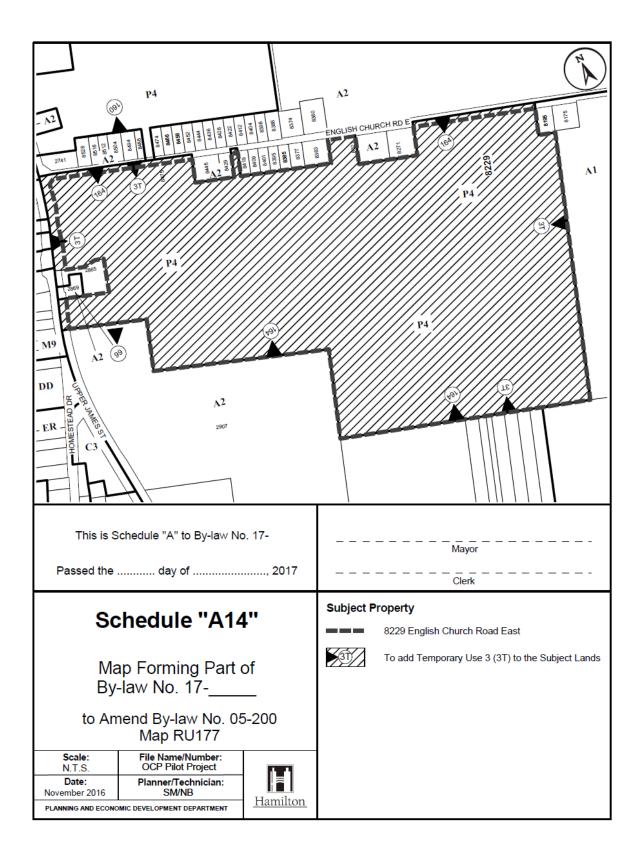

Settlement Commercial (S2) Zone, Open Space (P4) Zone, Open Space (P4, 80) Zone, Open Space (P4, 115) Zone, Open Space (P4, 164) Zone, and described as:

|                        | Map Number         |
|------------------------|--------------------|
| 268 CARLISLE RD        | 27                 |
| 276 CARLISLE RD        | 27                 |
| 281 CARLISLE RD        | 27                 |
| 523 CARLISLE RD        | 11, 18             |
| 342 8TH CON RD E       | 27, 28, 37, 38     |
| 1039 5TH CON RD W      | 58, 70             |
| 787 OLD HWY 8          | 79                 |
| 1079 HWY 8             | 66, 78             |
| 167 HWY 5 W            | 73, 85             |
| 1211 2ND CON RD W      | 105                |
| 1472 2ND CON RD W      | 113                |
| 1468 2ND CON RD W      | 113                |
| 1450 2ND CON RD W      | 113                |
| 71 HWY 52              | 113                |
| 1707 JERSEYVILLE RD W  | 131, 143           |
| 166 GREEN MOUNTAIN RD  | 151                |
| 2787 DUNMARK RD        | 142, 143, 156, 157 |
| 1276 SHAVER RD         | 159, 174           |
| 914 BOOK RD W          | 159, 174           |
| 8229 ENGLISH CHURCH RD | 177                |
| 9639 CHIPPEWA RD       | 189, 201           |
| 185 GOLF CLUB RD       | 195, 196, 207      |
| 4349 HWY 56            | 219                |
| 104 GEORGE ST          | 951                |
| 115 GEORGE ST          | 951                |
| 109 GEORGE ST          | 951                |
| 107 GEORGE ST          | 951                |
| 17 QUEEN ST S          | 951                |
| 112 GEORGE ST          | 951                |
| 110 GEORGE ST          | 951                |
| 38 HESS ST S           | 951                |
| 105 GEORGE ST          | 951                |
| 116 GEORGE ST          | 951                |
| 102 GEORGE ST          | 951                |