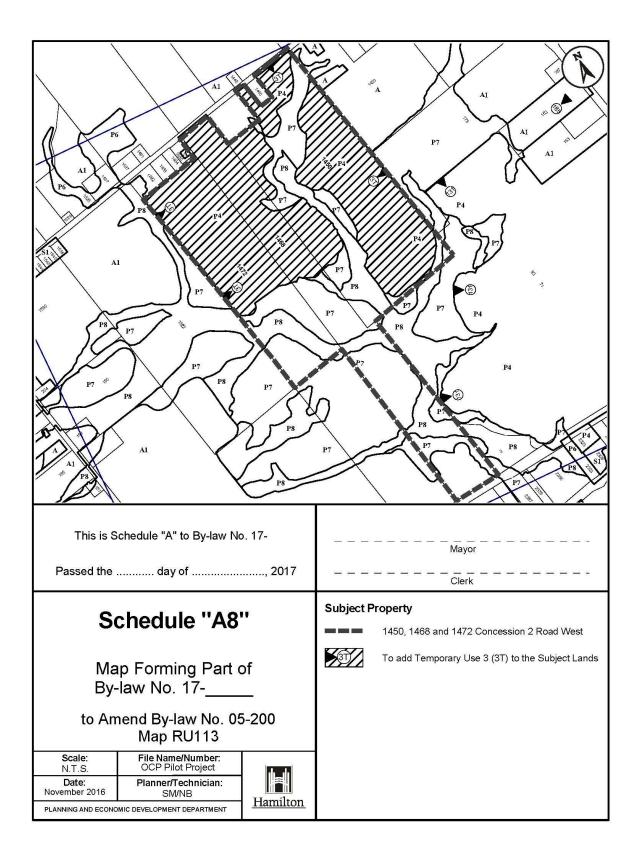

Settlement Commercial (S2) Zone, Open Space (P4) Zone, Open Space (P4, 80) Zone, Open Space (P4, 115) Zone, Open Space (P4, 164) Zone, and described as:

|                        | Map Number         |
|------------------------|--------------------|
| 268 CARLISLE RD        | 27                 |
| 276 CARLISLE RD        | 27                 |
| 281 CARLISLE RD        | 27                 |
| 523 CARLISLE RD        | 11, 18             |
| 342 8TH CON RD E       | 27, 28, 37, 38     |
| 1039 5TH CON RD W      | 58, 70             |
| 787 OLD HWY 8          | 79                 |
| 1079 HWY 8             | 66, 78             |
| 167 HWY 5 W            | 73, 85             |
| 1211 2ND CON RD W      | 105                |
| 1472 2ND CON RD W      | 113                |
| 1468 2ND CON RD W      | 113                |
| 1450 2ND CON RD W      | 113                |
| 71 HWY 52              | 113                |
| 1707 JERSEYVILLE RD W  | 131, 143           |
| 166 GREEN MOUNTAIN RD  | 151                |
| 2787 DUNMARK RD        | 142, 143, 156, 157 |
| 1276 SHAVER RD         | 159, 174           |
| 914 BOOK RD W          | 159, 174           |
| 8229 ENGLISH CHURCH RD | 177                |
| 9639 CHIPPEWA RD       | 189, 201           |
| 185 GOLF CLUB RD       | 195, 196, 207      |
| 4349 HWY 56            | 219                |
| 104 GEORGE ST          | 951                |
| 115 GEORGE ST          | 951                |
| 109 GEORGE ST          | 951                |
| 107 GEORGE ST          | 951                |
| 17 QUEEN ST S          | 951                |
| 112 GEORGE ST          | 951                |
| 110 GEORGE ST          | 951                |
| 38 HESS ST S           | 951                |
| 105 GEORGE ST          | 951                |
| 116 GEORGE ST          | 951                |
| 102 GEORGE ST          | 951                |