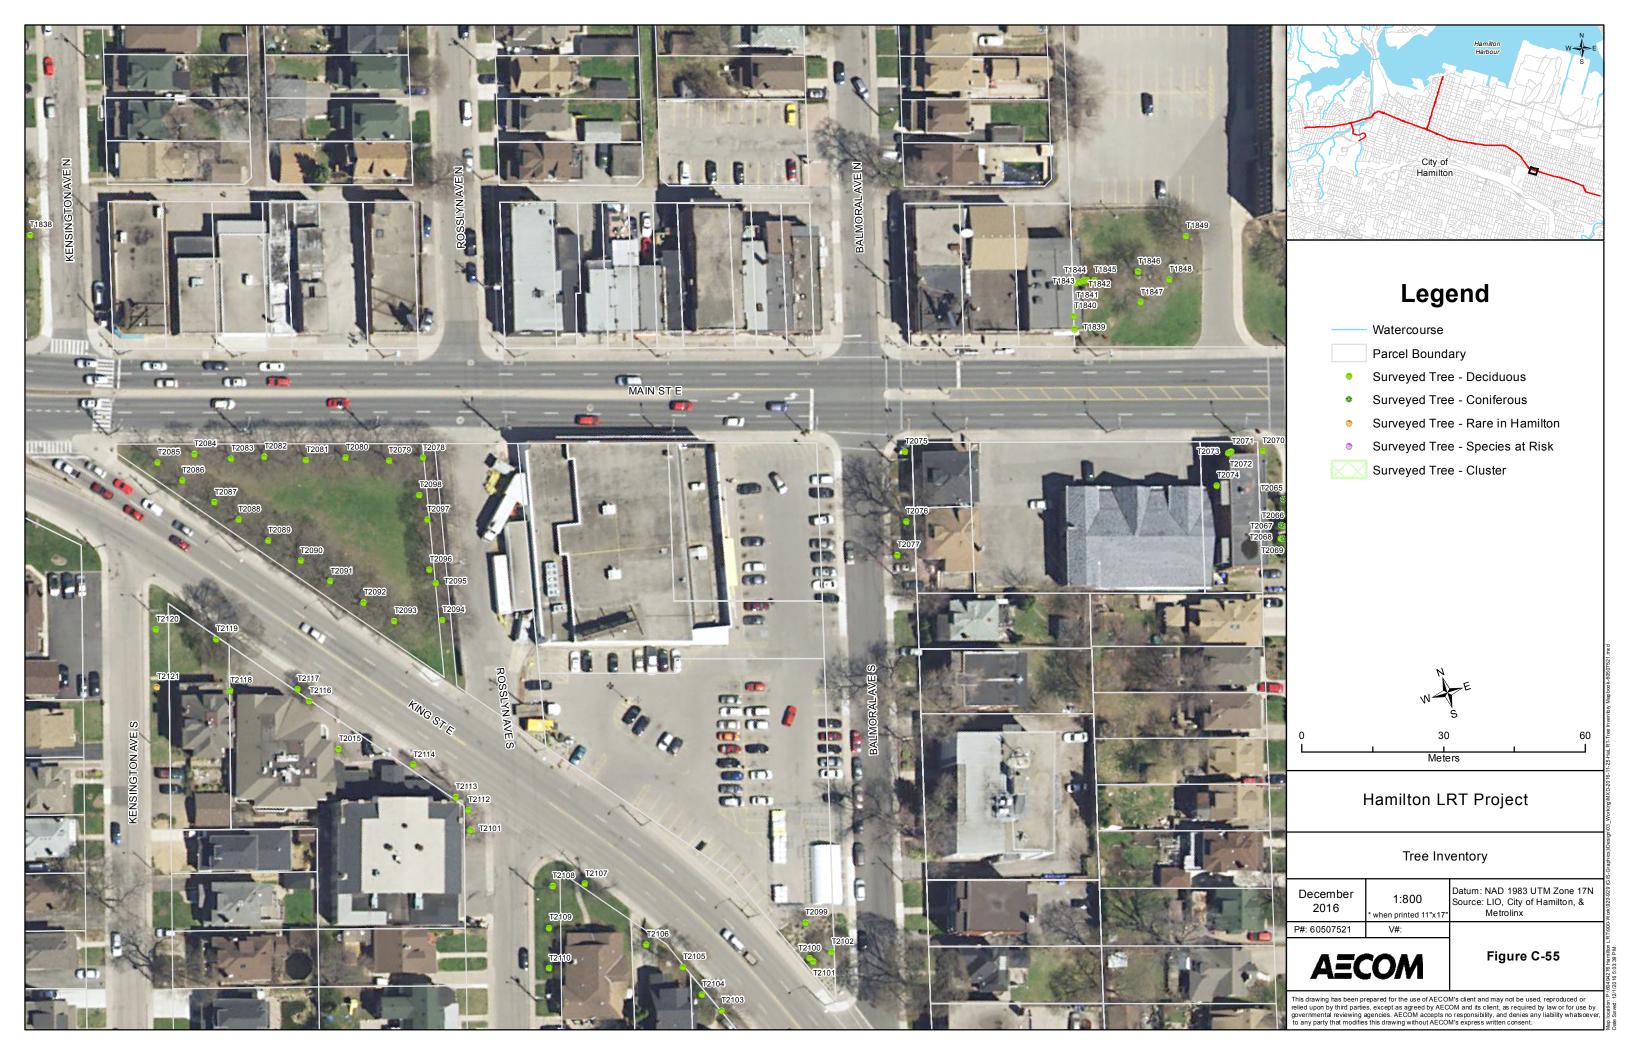

Watercourse

Parcel Boundary

- Surveyed Tree Deciduous
- Surveyed Tree Coniferous
- Surveyed Tree Rare in Hamilton
- Surveyed Tree Species at Risk

Surveyed Tree - Cluster

## Hamilton LRT Project

### Tree Inventory

Datum: NAD 1983 UTM Zone 17N Source: LIO, City of Hamilton, & Metrolinx

Figure C-48

This drawing has been prepared for the use of AECOM's client and may not be used, reproduced or relied upon by third parties, except as agreed by AECOM and its client, as required by law or for use by governmental reviewing agencies. AECOM accepts no responsibility, and denies any liability whatsoever, to any party that modifies this drawing without AECOM's express written consent.