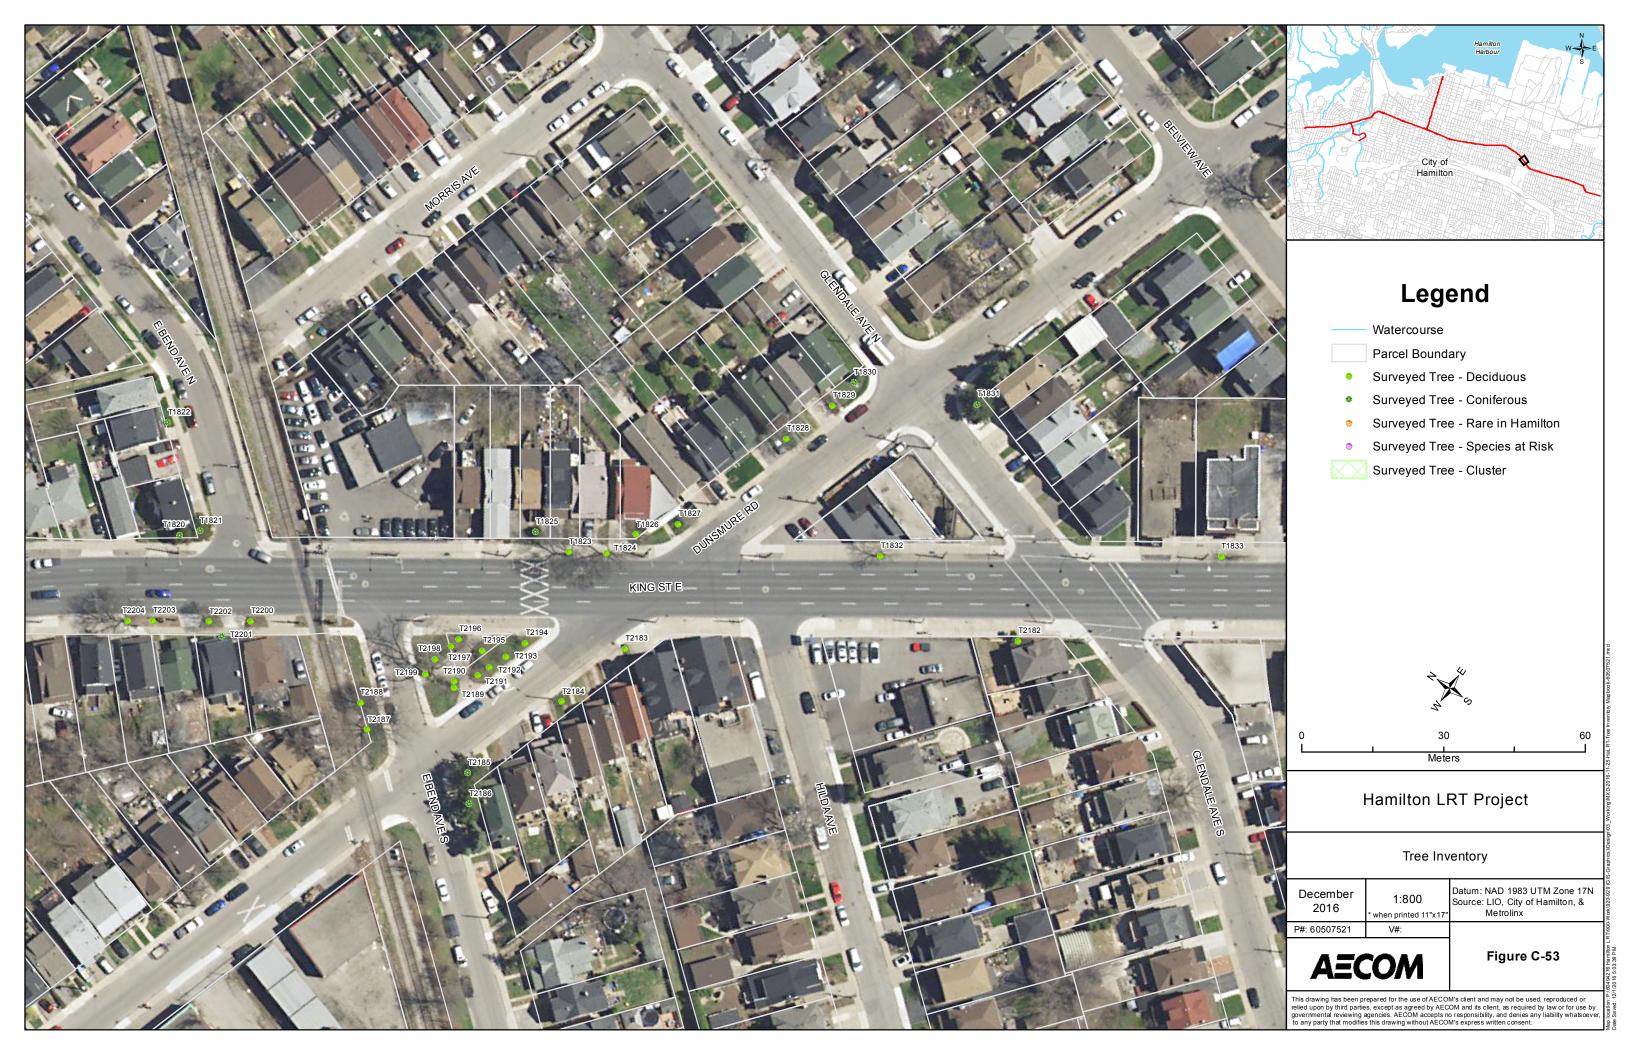

Watercourse

Parcel Boundary

- Surveyed Tree Deciduous
- Surveyed Tree Coniferous
- Surveyed Tree Rare in Hamilton
- Surveyed Tree Species at Risk

Surveyed Tree - Cluster

## Hamilton LRT Project

### Tree Inventory

Datum: NAD 1983 UTM Zone 17N Source: LIO, City of Hamilton, & Metrolinx

Figure C-48

This drawing has been prepared for the use of AECOM's client and may not be used, reproduced or relied upon by third parties, except as agreed by AECOM and its client, as required by law or for use by governmental reviewing agencies. AECOM accepts no responsibility, and denies any liability whatsoever, to any party that modifies this drawing without AECOM's express written consent.