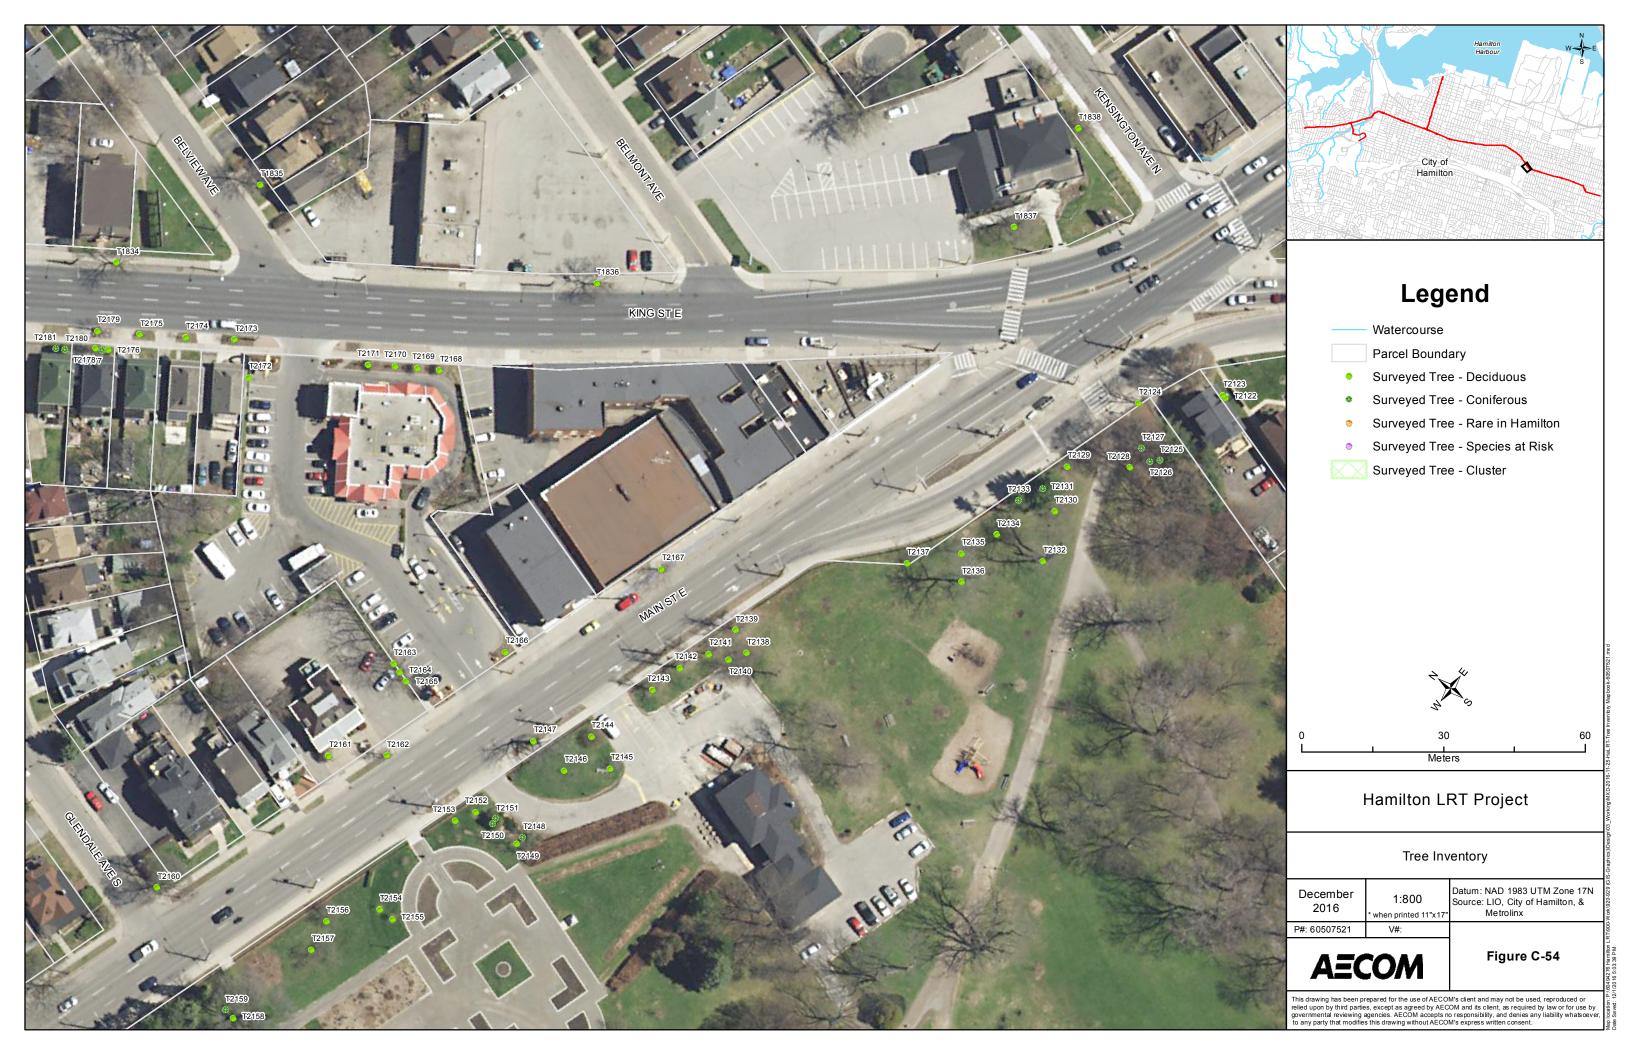

Watercourse

Parcel Boundary

- Surveyed Tree Deciduous
- Surveyed Tree Coniferous
- Surveyed Tree Rare in Hamilton
- Surveyed Tree Species at Risk

Surveyed Tree - Cluster

## Hamilton LRT Project

### Tree Inventory

Datum: NAD 1983 UTM Zone 17N Source: LIO, City of Hamilton, & Metrolinx

Figure C-48

This drawing has been prepared for the use of AECOM's client and may not be used, reproduced or relied upon by third parties, except as agreed by AECOM and its client, as required by law or for use by governmental reviewing agencies. AECOM accepts no responsibility, and denies any liability whatsoever, to any party that modifies this drawing without AECOM's express written consent.