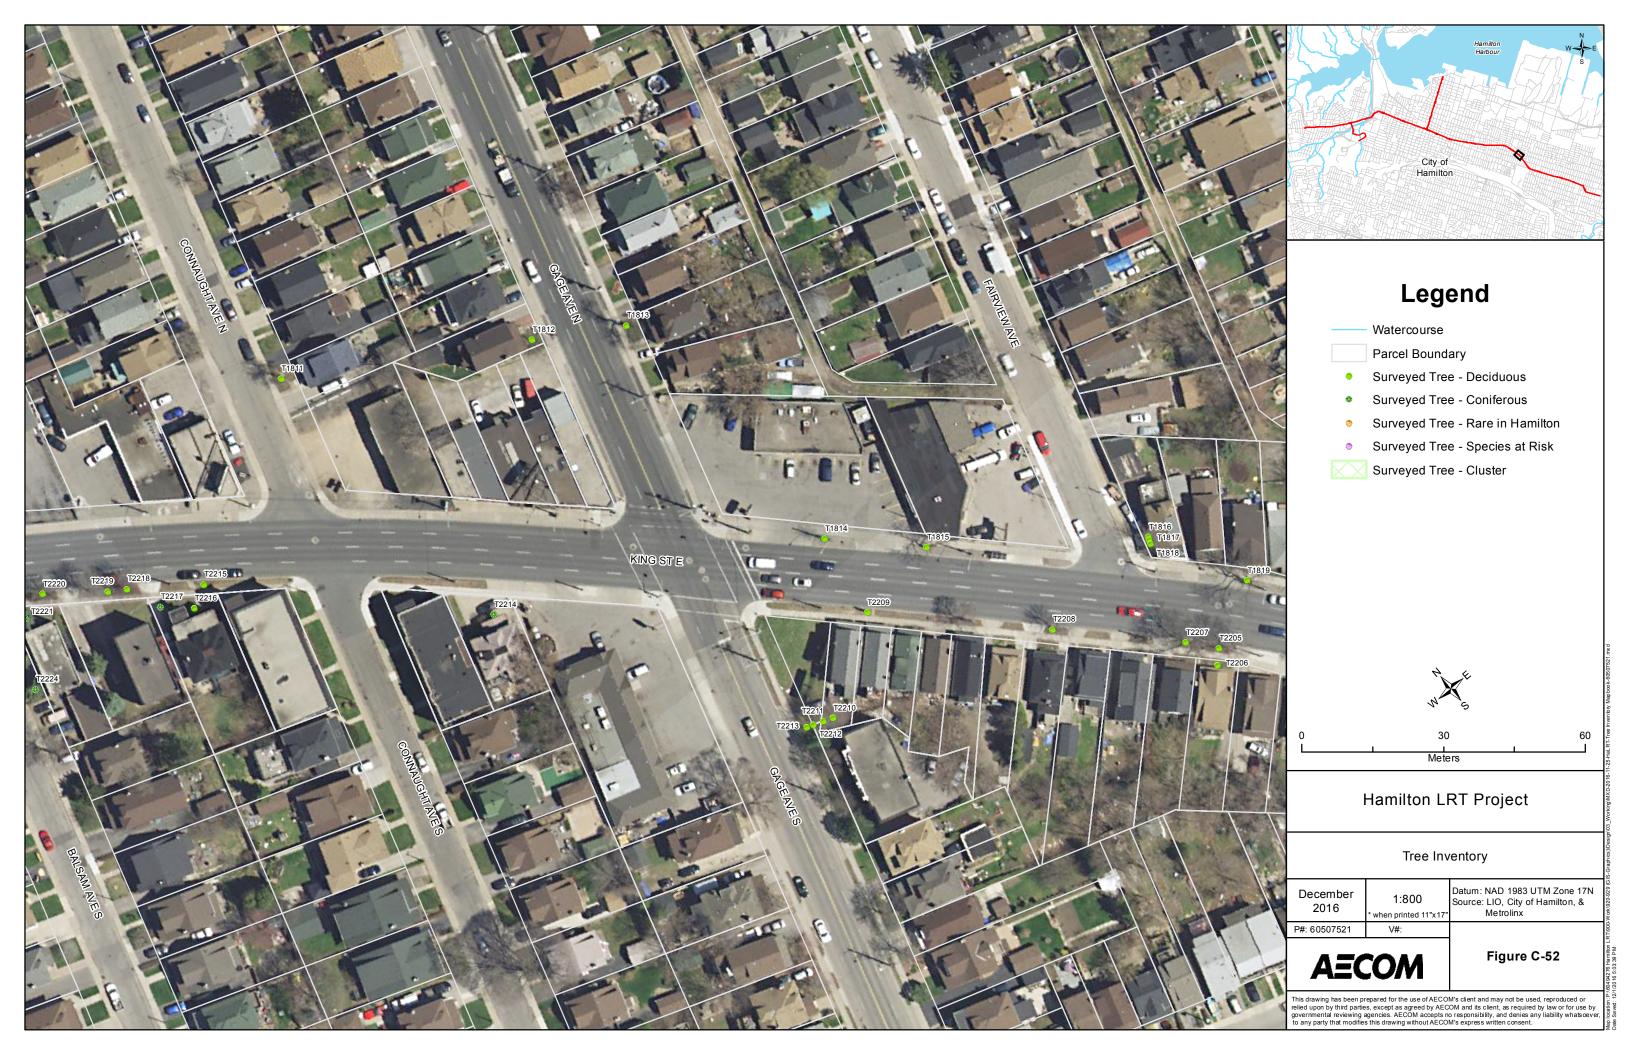

# City of Hamilton LRT Project – Tree Inventory Report

Prepared by AECOM for Metrolinx

January 10, 2017

Part 3/4

City of Hamilton

Watercourse

Parcel Boundary

- Surveyed Tree Deciduous
- Surveyed Tree Coniferous
- Surveyed Tree Rare in Hamilton
- Surveyed Tree Species at Risk

Surveyed Tree - Cluster

## Hamilton LRT Project

#### Tree Inventory

| December     | 1:800               |
|--------------|---------------------|
| 2016         | * when printed 11": |
| P#: 60507521 | \/#+                |

Datum: NAD 1983 UTM Zone 17N Source: LIO, City of Hamilton, & Metrolinx

**AECOM** 

Figure C-46

This drawing has been prepared for the use of AECOM's client and may not be used, reproduced or relied upon by third parties, except as agreed by AECOM and its client, as required by law or for use by governmental reviewing agencies. AECOM accepts no responsibility, and denies any liability whatsoever, to any party that modifies this drawing without AECOM's express written consent.