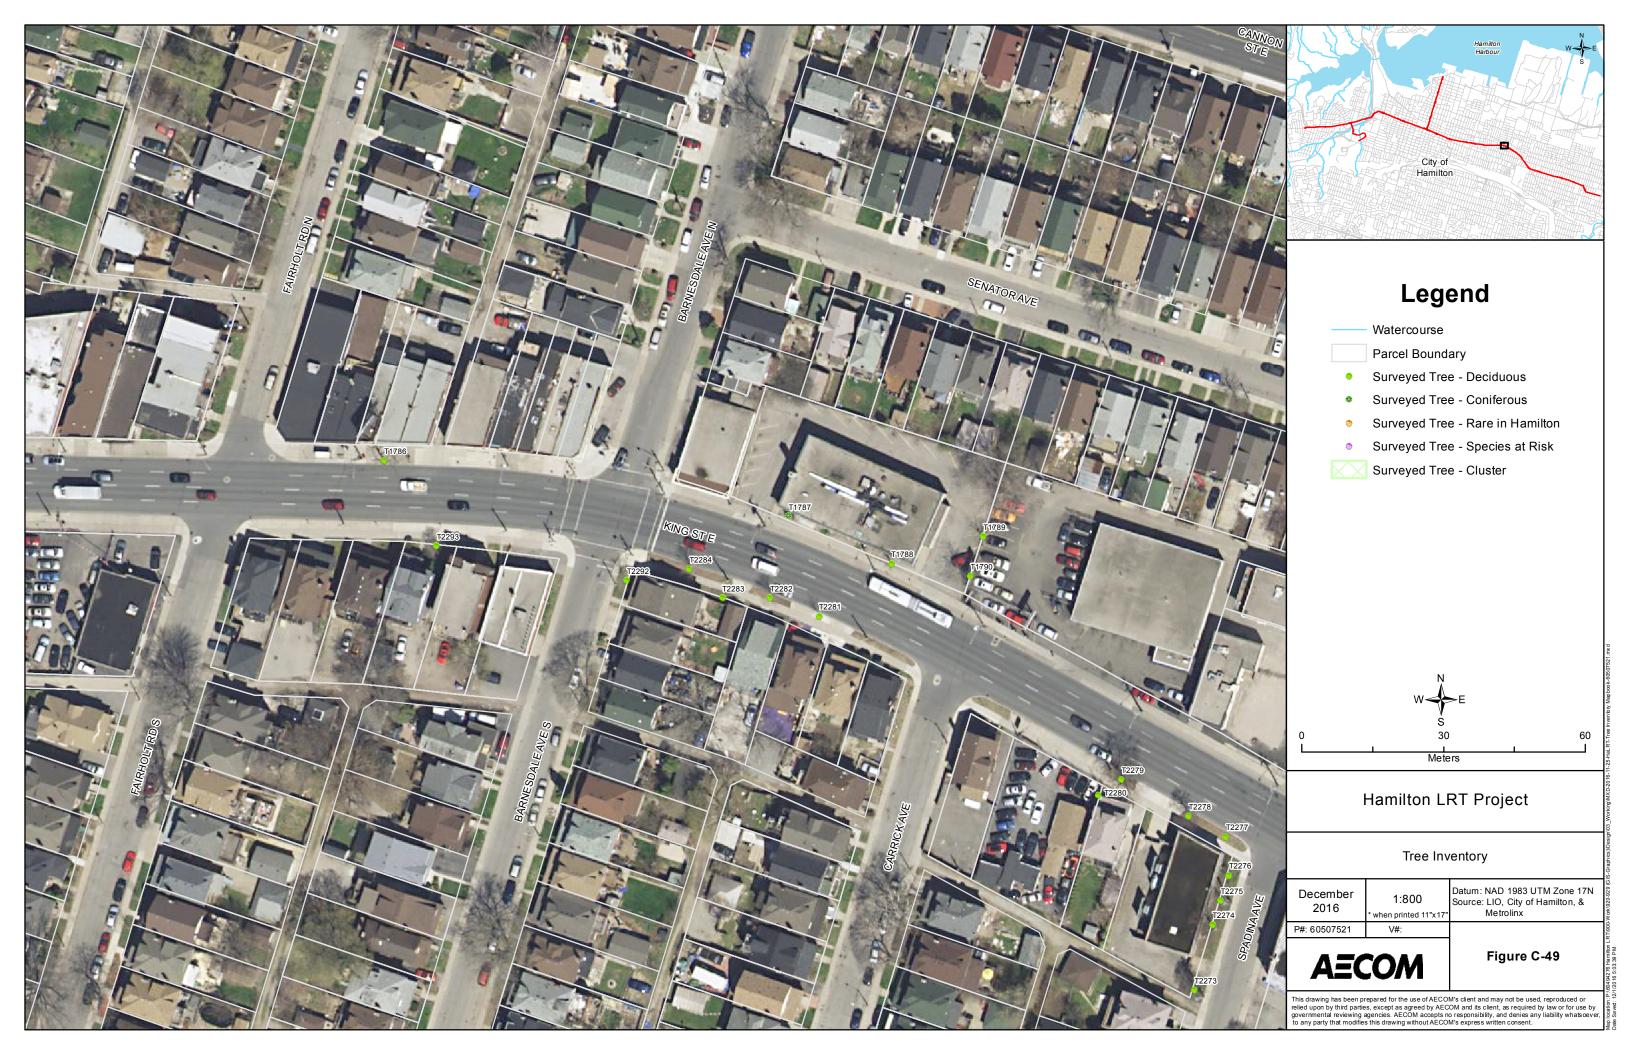

Watercourse

Parcel Boundary

- Surveyed Tree Deciduous
- Surveyed Tree Coniferous
- Surveyed Tree Rare in Hamilton
- Surveyed Tree Species at Risk

Surveyed Tree - Cluster

## Hamilton LRT Project

### Tree Inventory

Datum: NAD 1983 UTM Zone 17N Source: LIO, City of Hamilton, & Metrolinx

Figure C-48

This drawing has been prepared for the use of AECOM's client and may not be used, reproduced or relied upon by third parties, except as agreed by AECOM and its client, as required by law or for use by governmental reviewing agencies. AECOM accepts no responsibility, and denies any liability whatsoever, to any party that modifies this drawing without AECOM's express written consent.