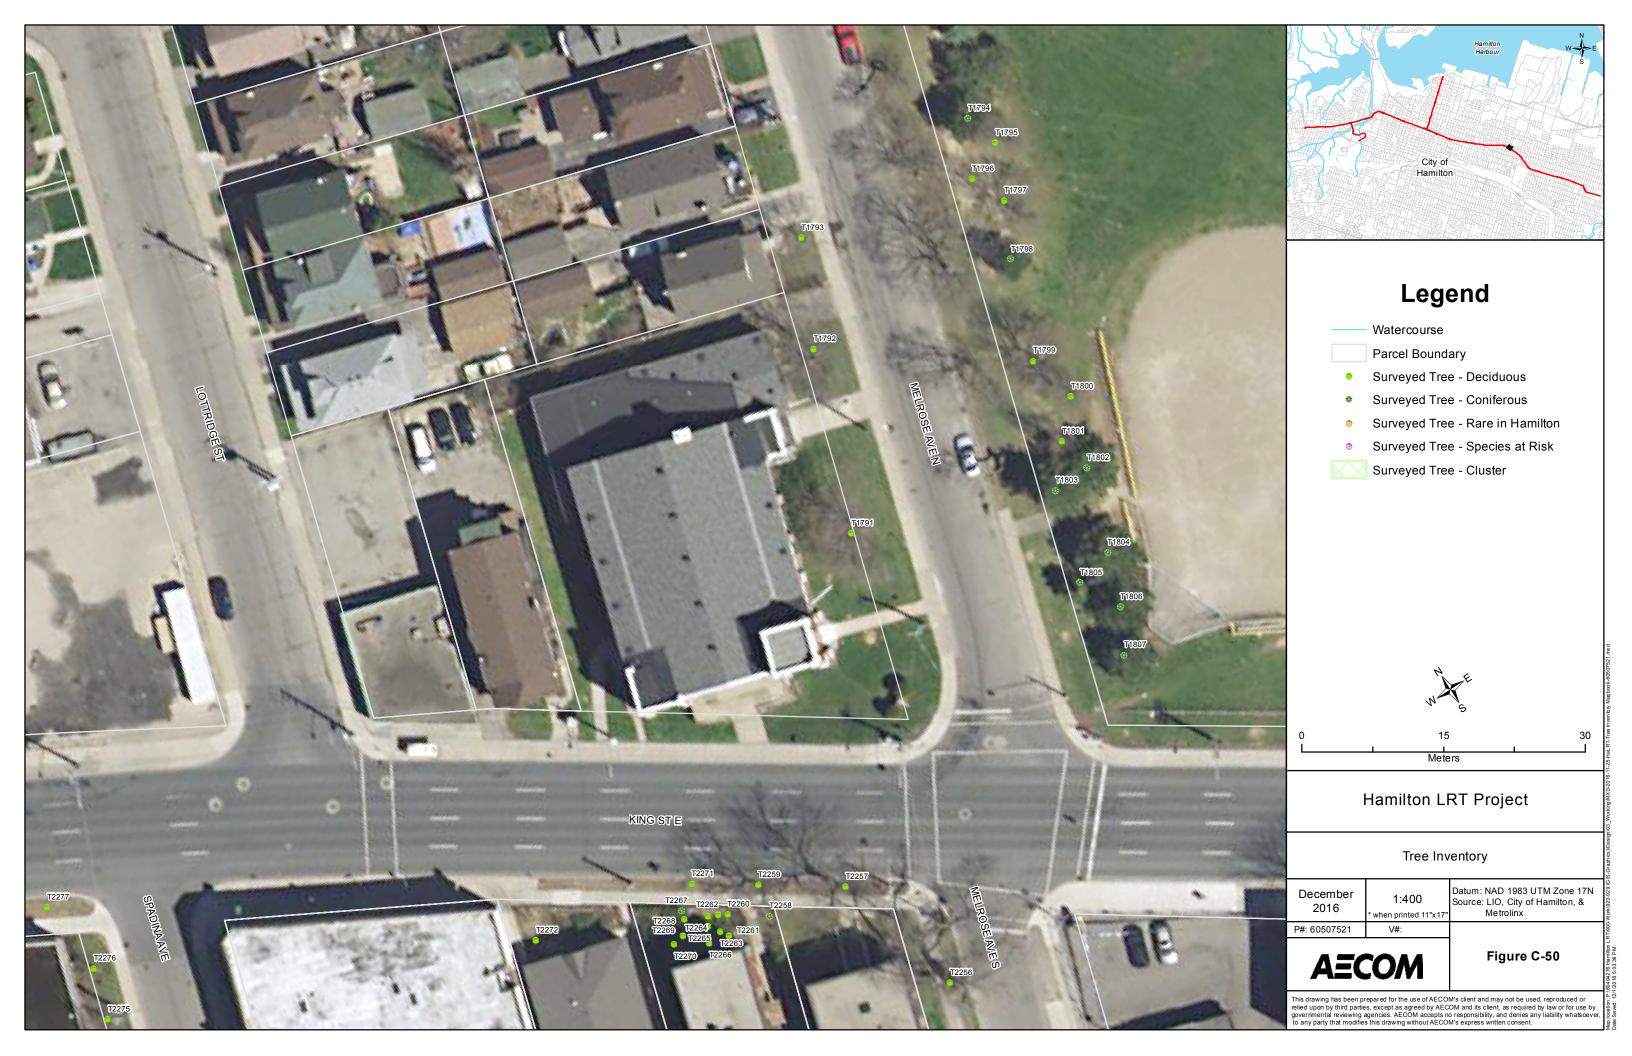

Watercourse

Parcel Boundary

- Surveyed Tree Deciduous
- Surveyed Tree Coniferous
- Surveyed Tree Rare in Hamilton
- Surveyed Tree Species at Risk

Surveyed Tree - Cluster

## Hamilton LRT Project

### Tree Inventory

Datum: NAD 1983 UTM Zone 17N Source: LIO, City of Hamilton, & Metrolinx

Figure C-48

This drawing has been prepared for the use of AECOM's client and may not be used, reproduced or relied upon by third parties, except as agreed by AECOM and its client, as required by law or for use by governmental reviewing agencies. AECOM accepts no responsibility, and denies any liability whatsoever, to any party that modifies this drawing without AECOM's express written consent.