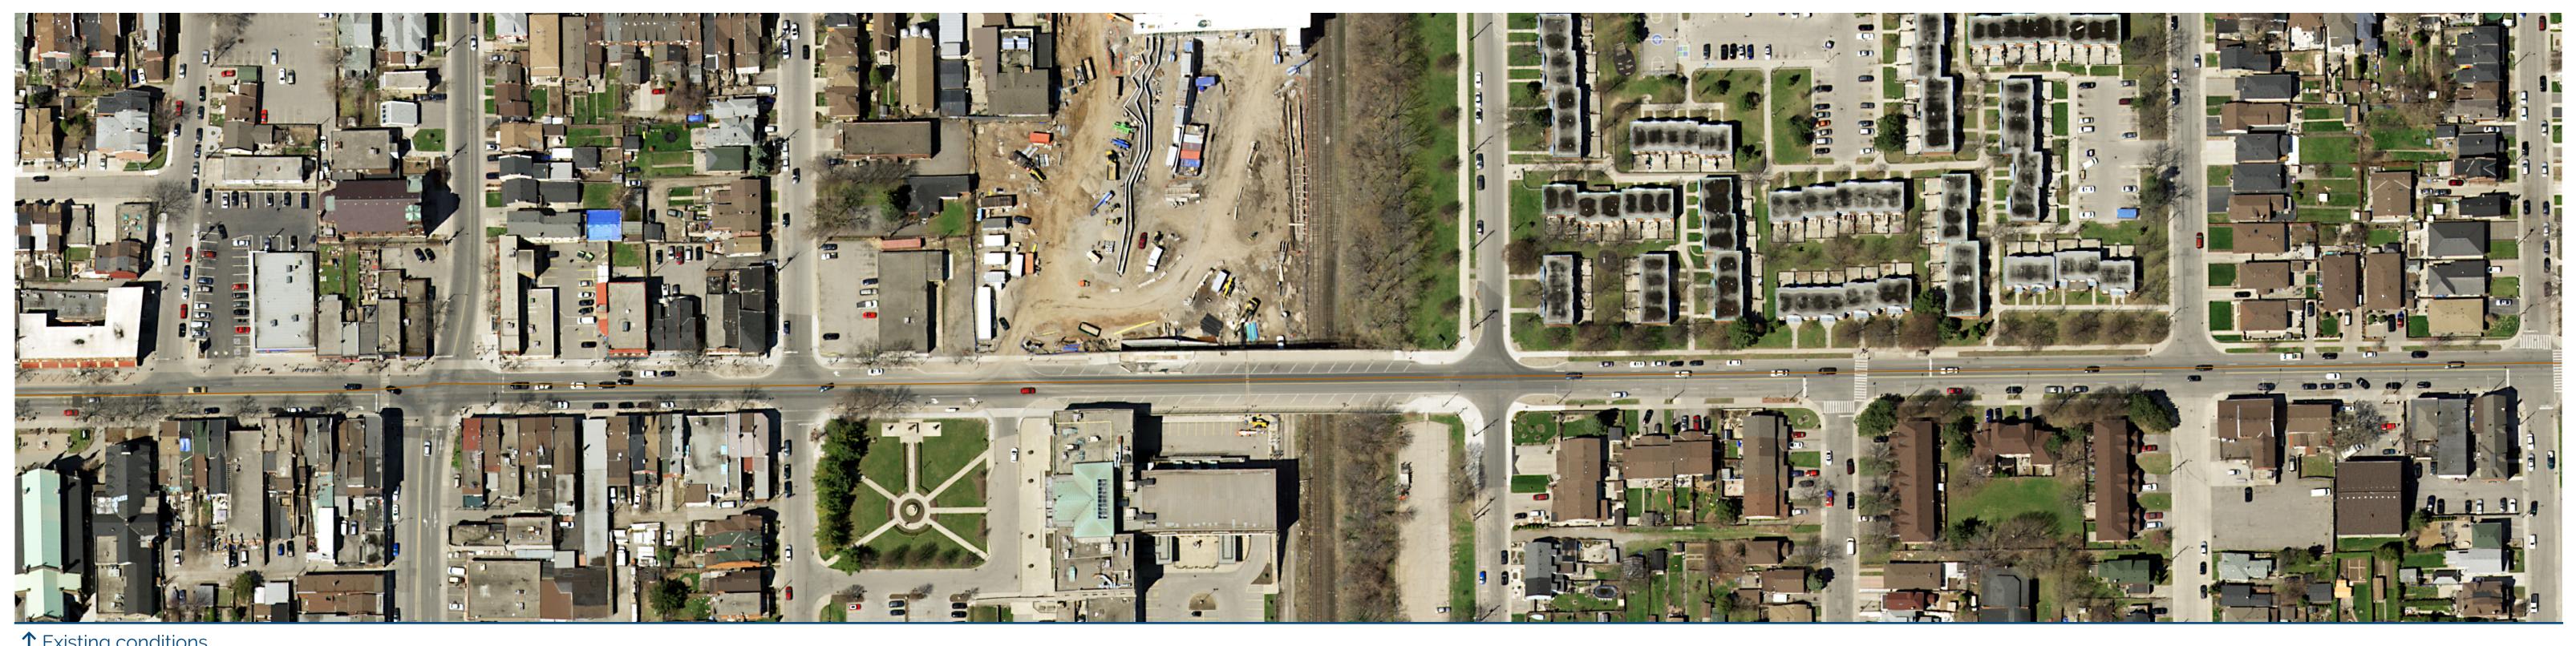

## James Street North (King Street to Robert Street)

Alignment Drawing #A-01

↑ Existing conditions

<sup>↑</sup> Proposed Layout with LRT