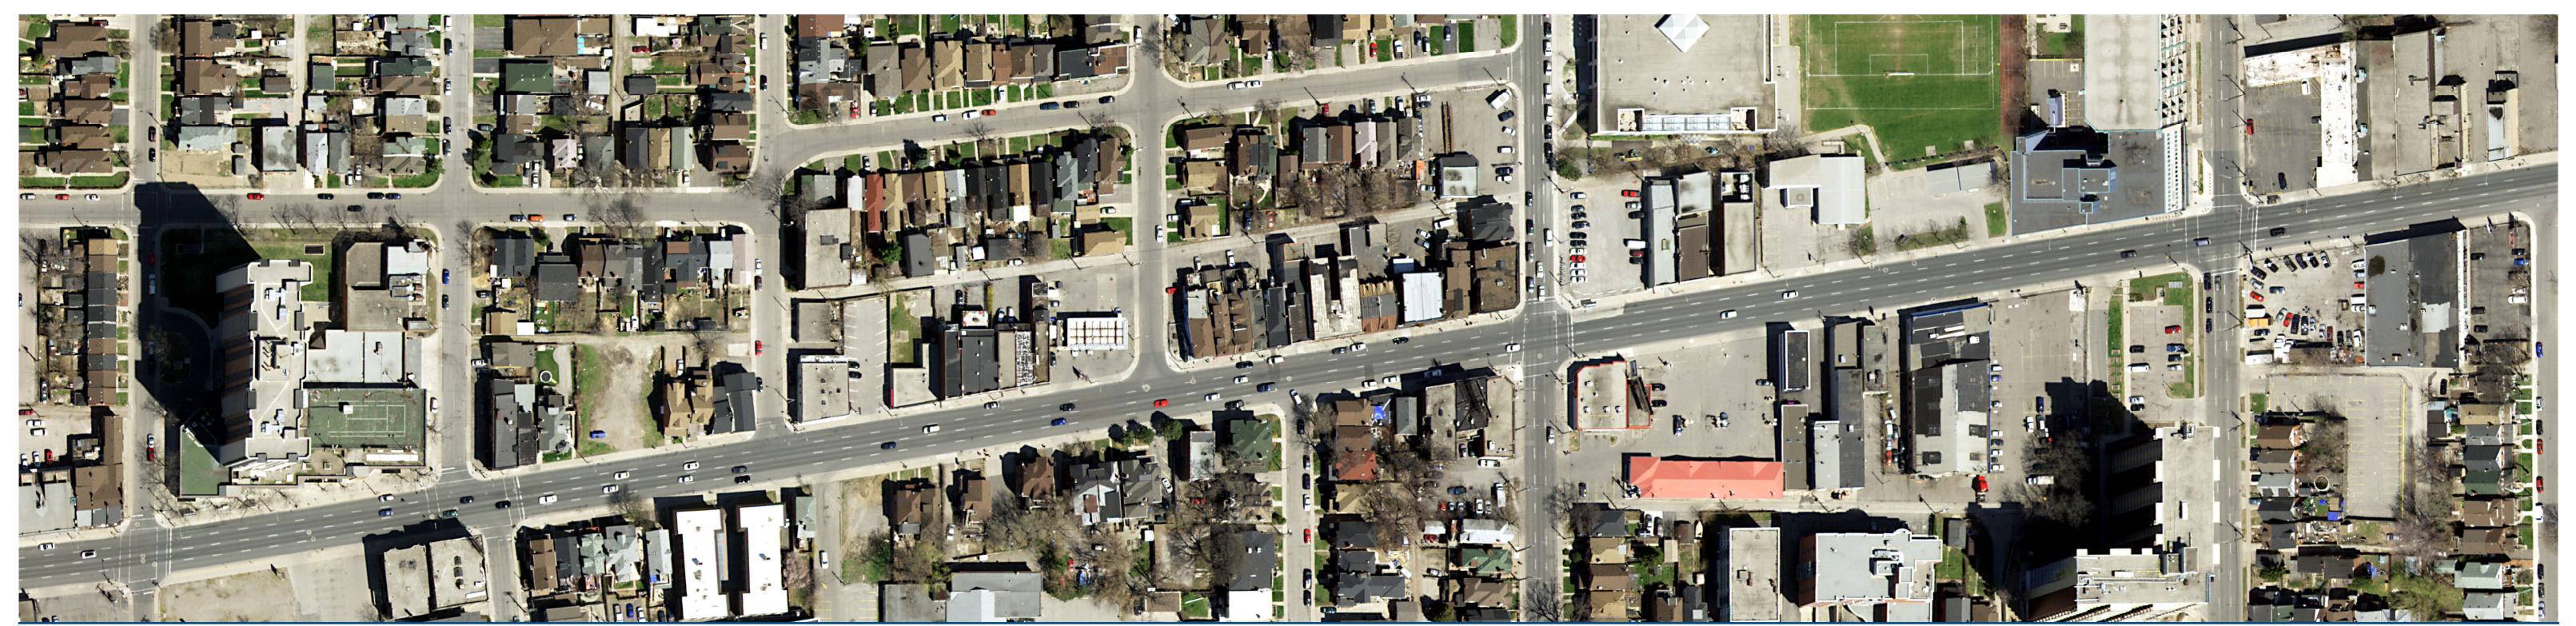

# King Street East (Emerald Street to Arthur Avenue)

Alignment Drawing #B-08

↑ Existing conditions