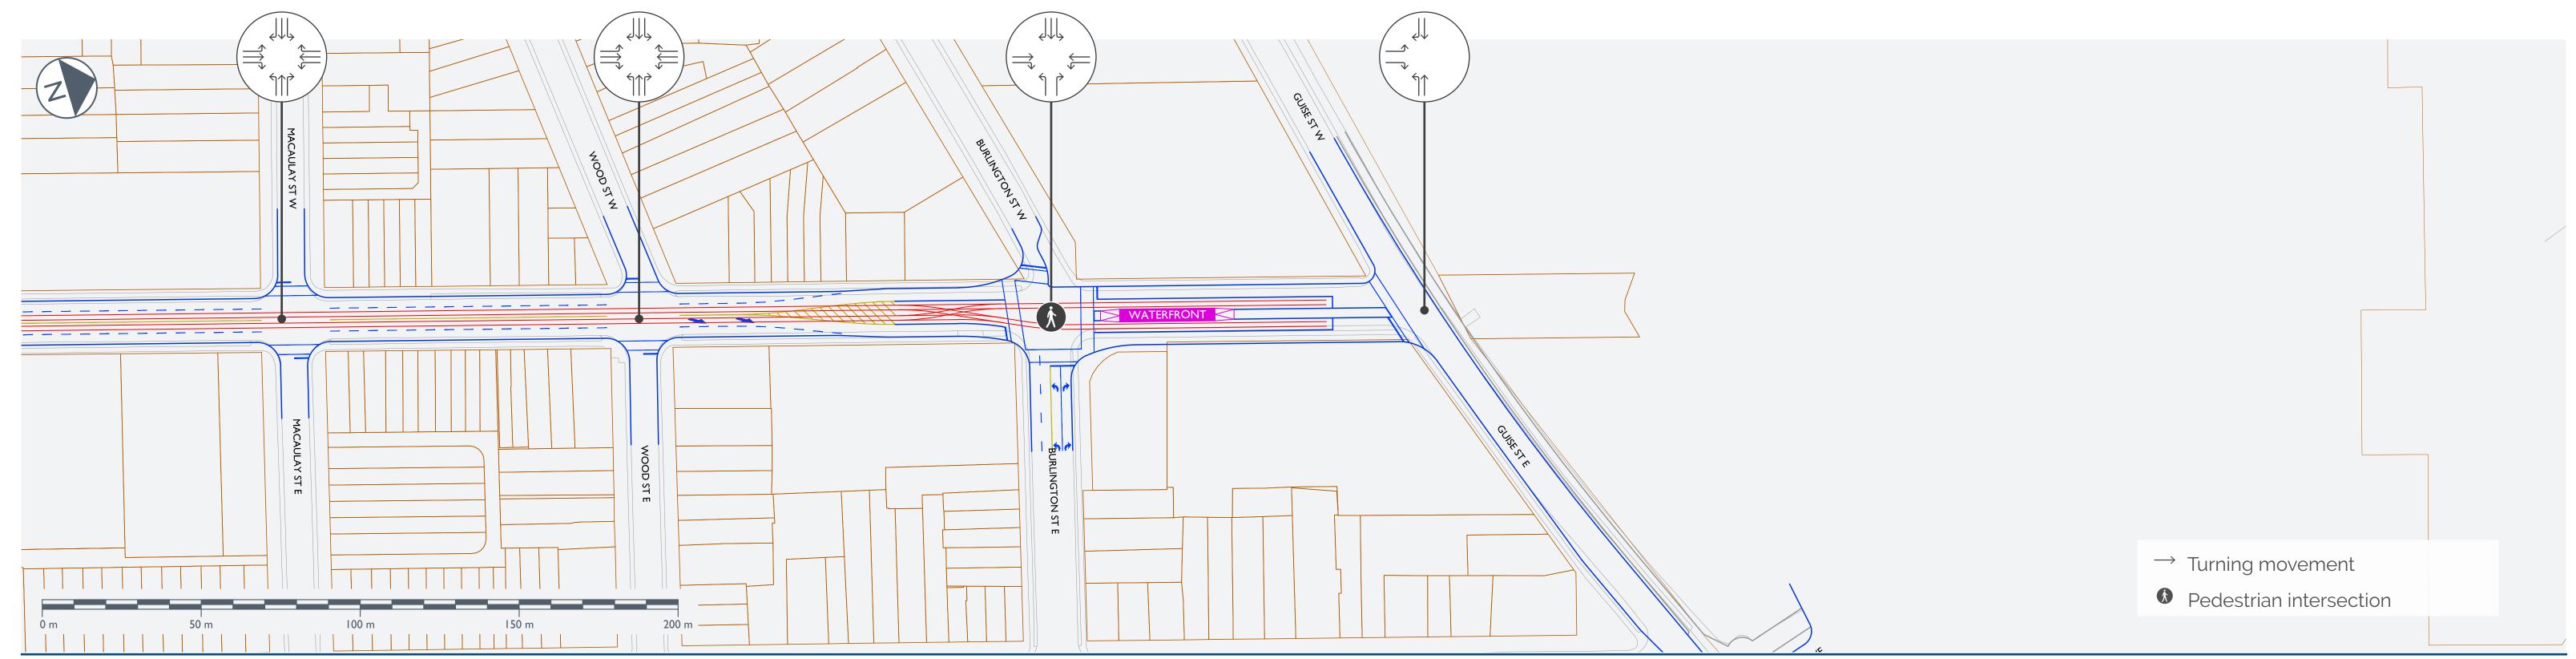

## James Street North (Macaulay Street to Guise Street)

Alignment Drawing #A-03

↑ Existing conditions

<sup>↑</sup> Proposed Layout with LRT