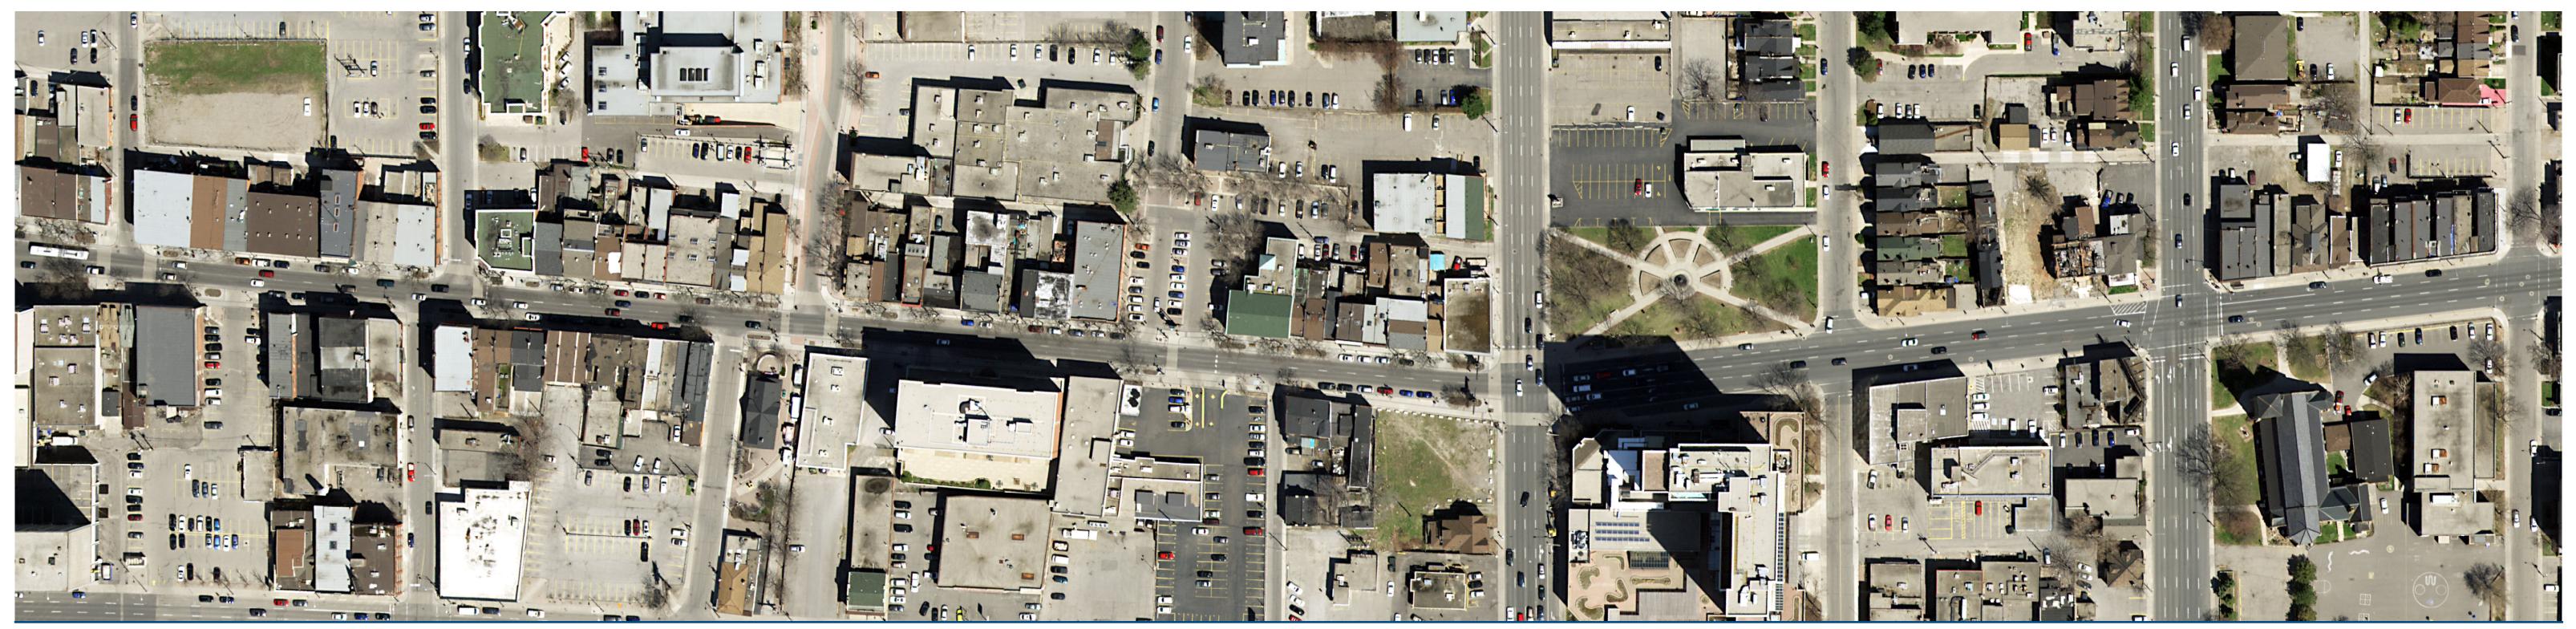

# King Street East (Mary Street to East Avenue)

Alignment Drawing #B-07

↑ Existing conditions

<sup>↑</sup> Proposed Layout with LRT