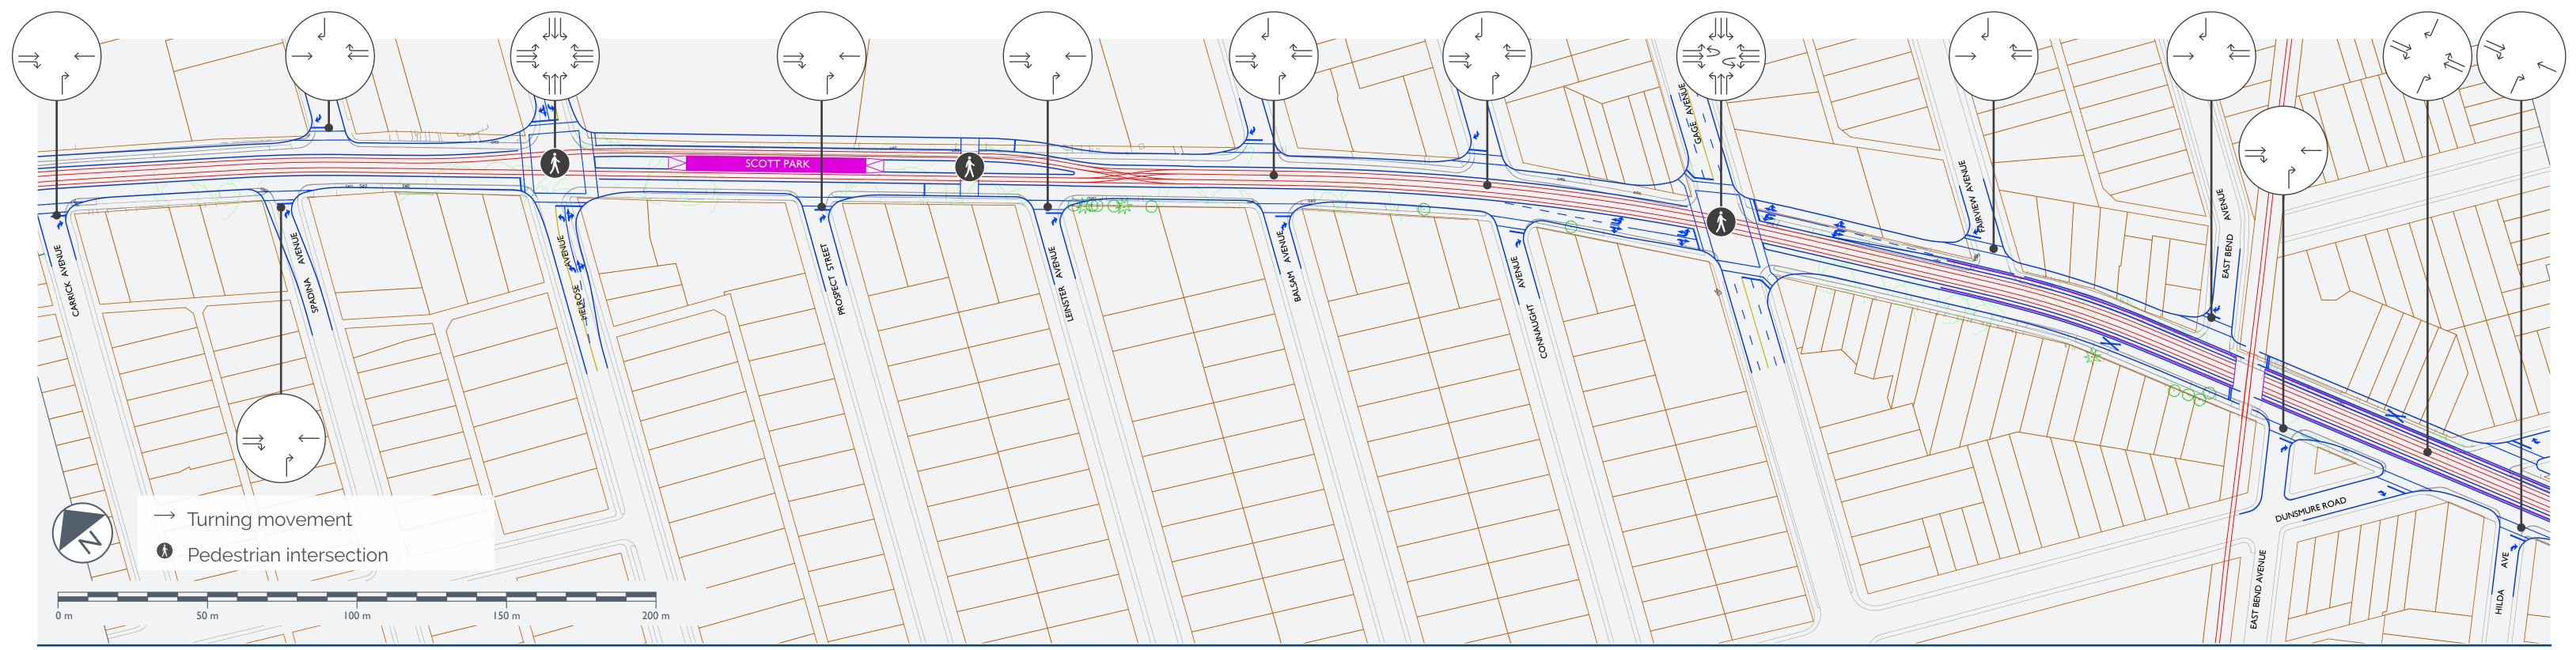

## King Street East (Carrick Avenue to Hilda Avenue)

Alignment Drawing #B-10

↑ Existing conditions