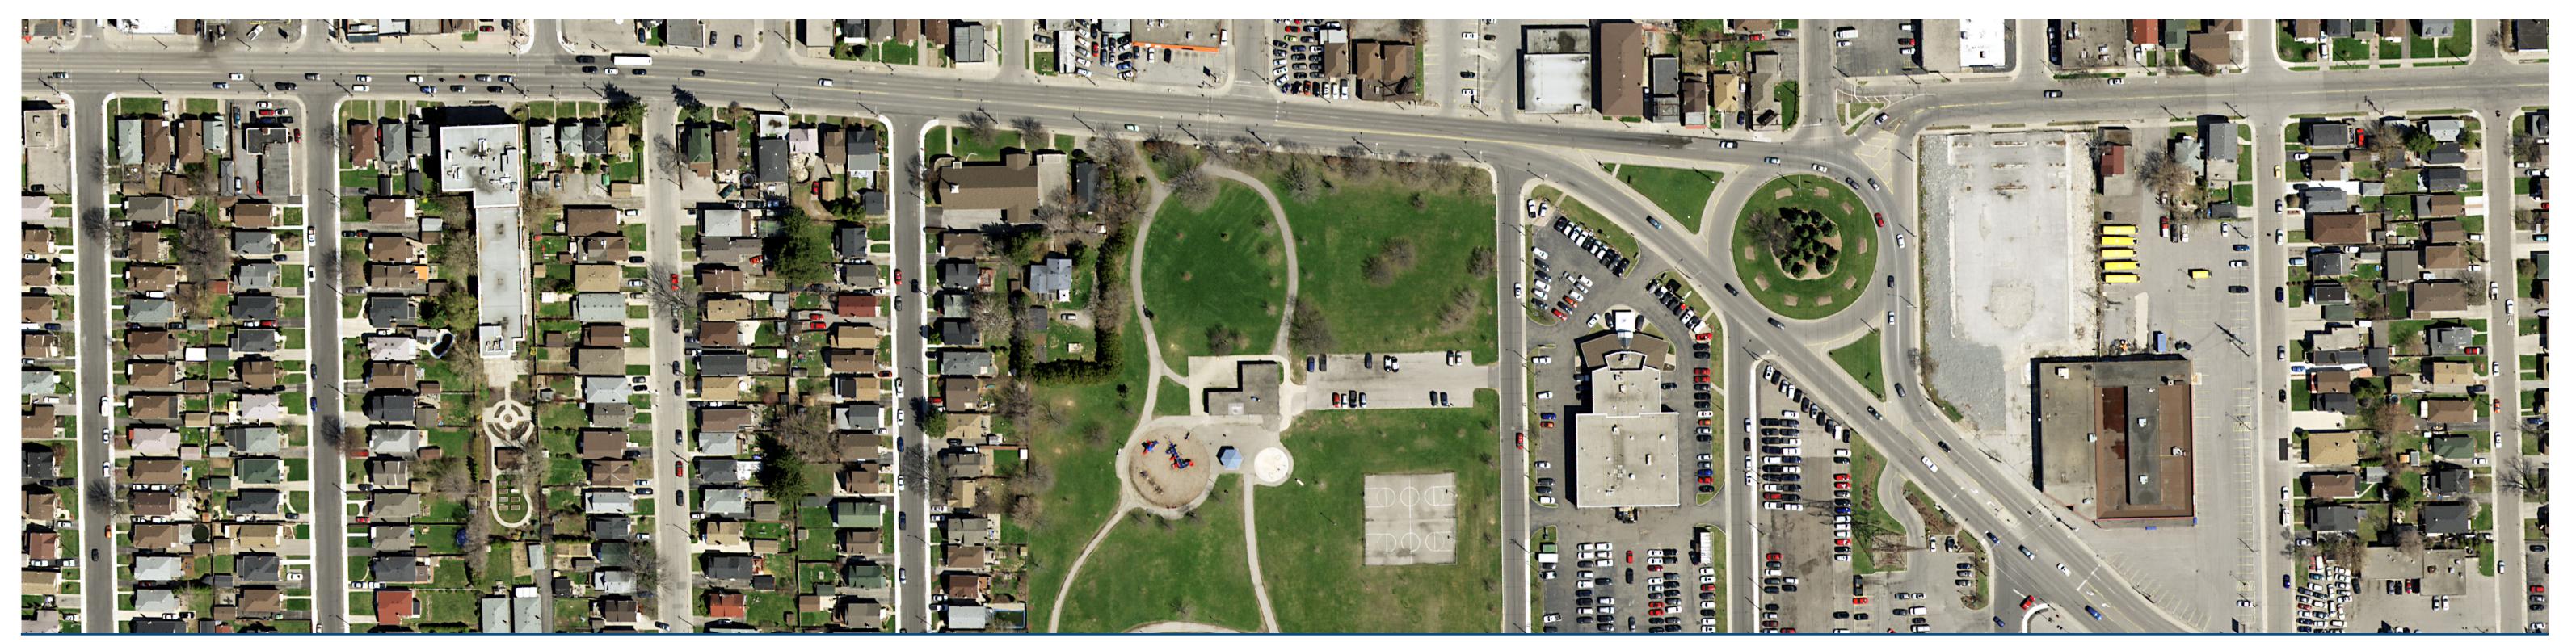

#### Main Street East (Park Row to Garside Avenue)

Alignment Drawing #B-12

↑ Existing conditions