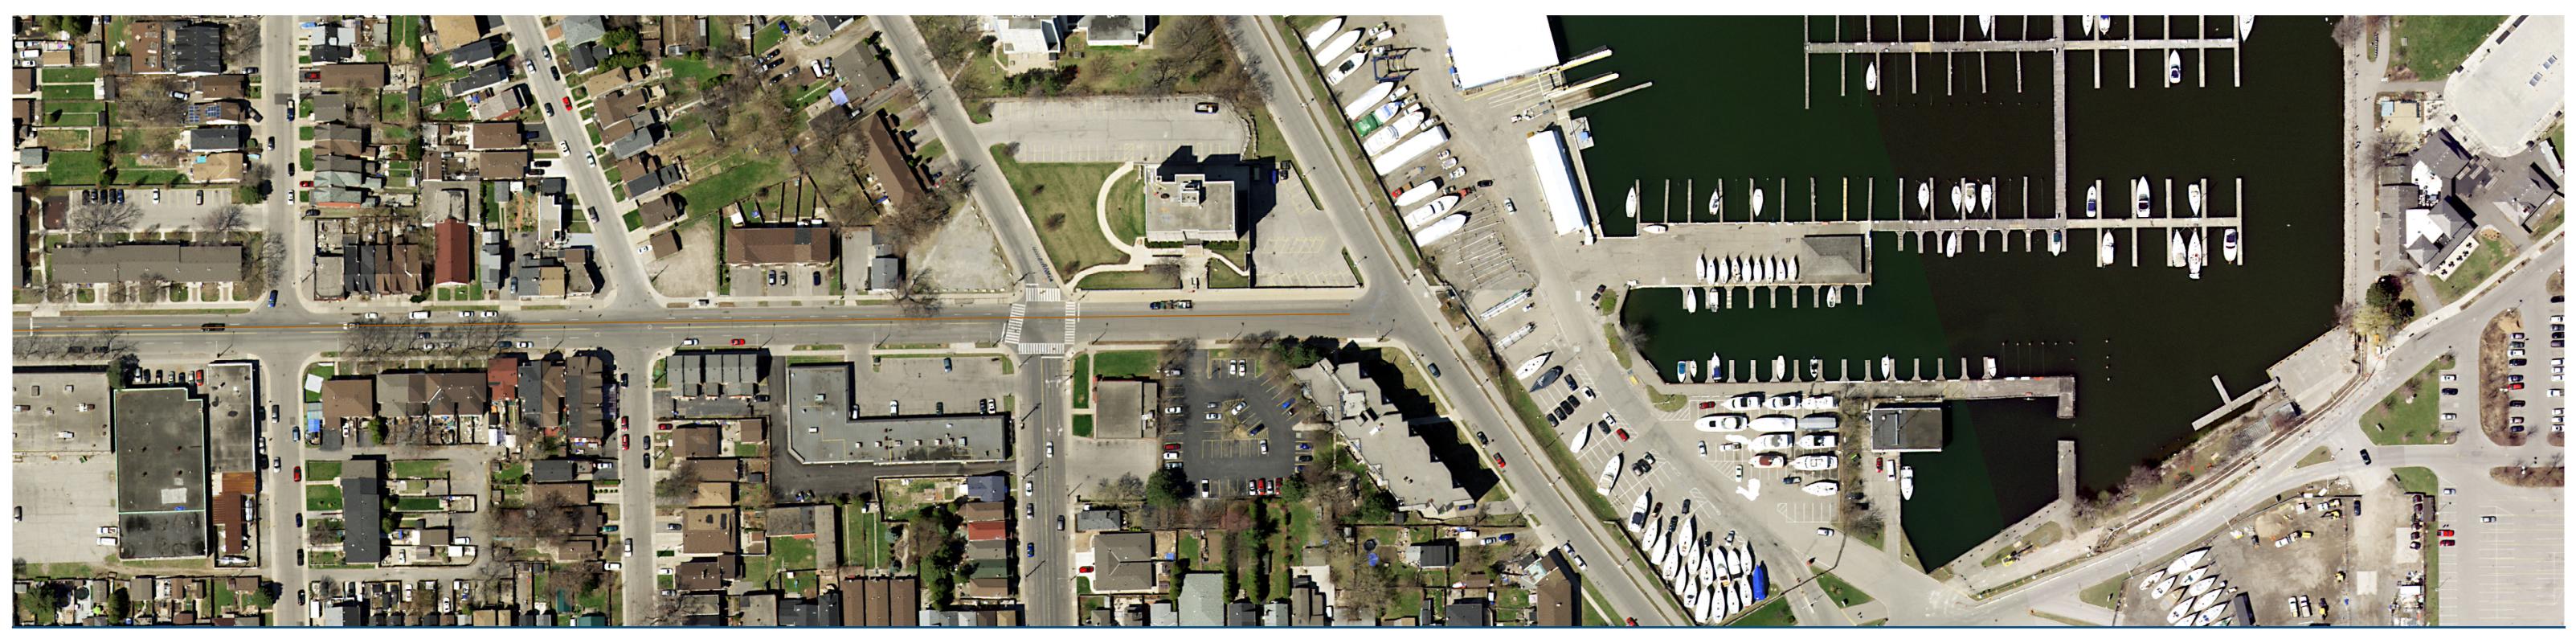

## James Street North (Macaulay Street to Guise Street)

Alignment Drawing #A-03

↑ Existing conditions

<sup>↑</sup> Proposed Layout with LRT