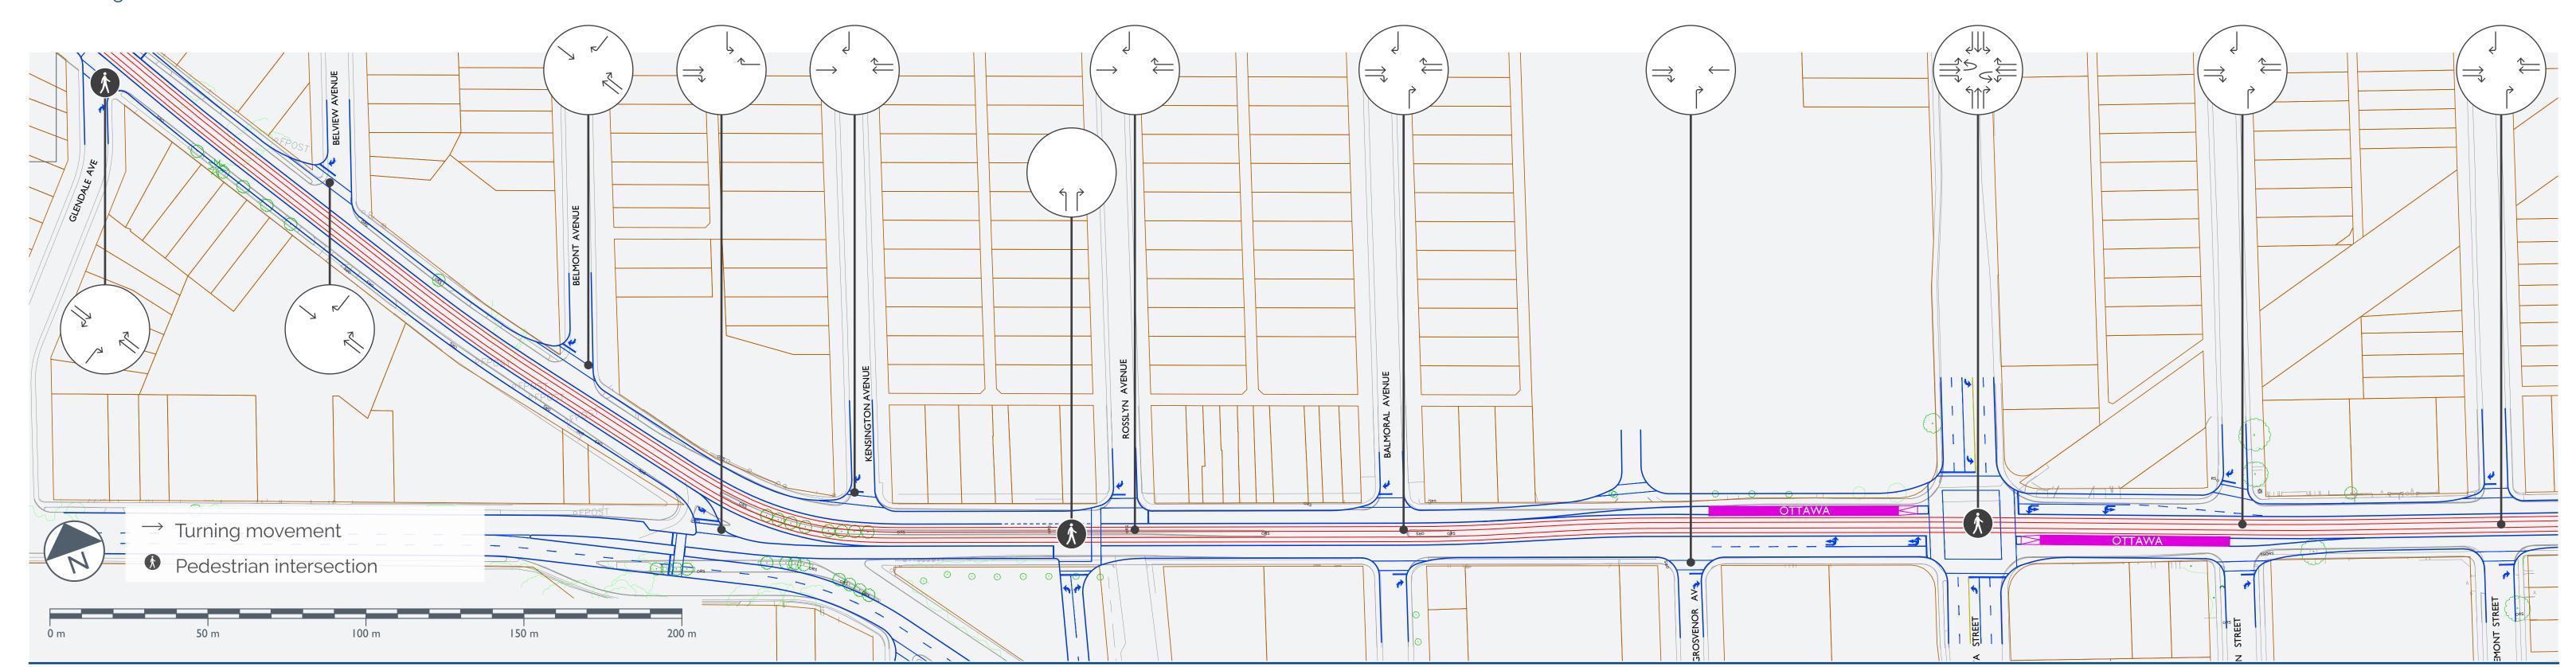

### King Street East / Main Street East (Glendale Avenue to Edgemont Street)

Alignment Drawing #B-11

↑ Existing conditions

<sup>↑</sup> Proposed Layout with LRT