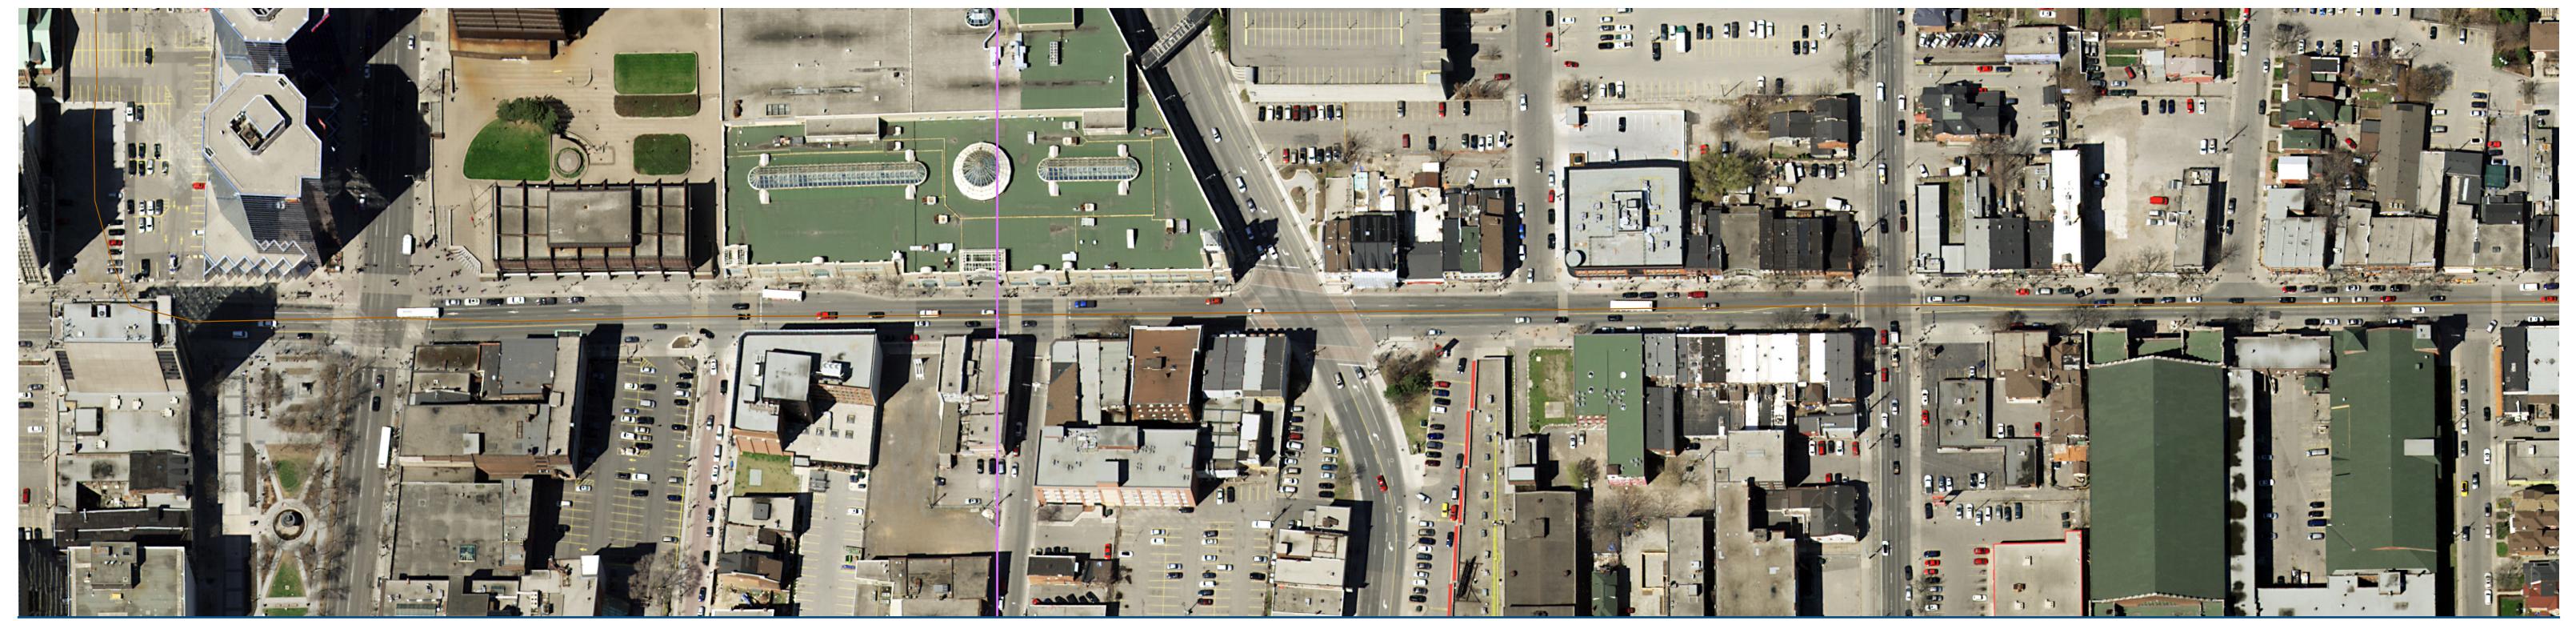

#### Main Street East (Cameron Avenue to Queenston Terminal)

Alignment Drawing #B-13

↑ Existing conditions