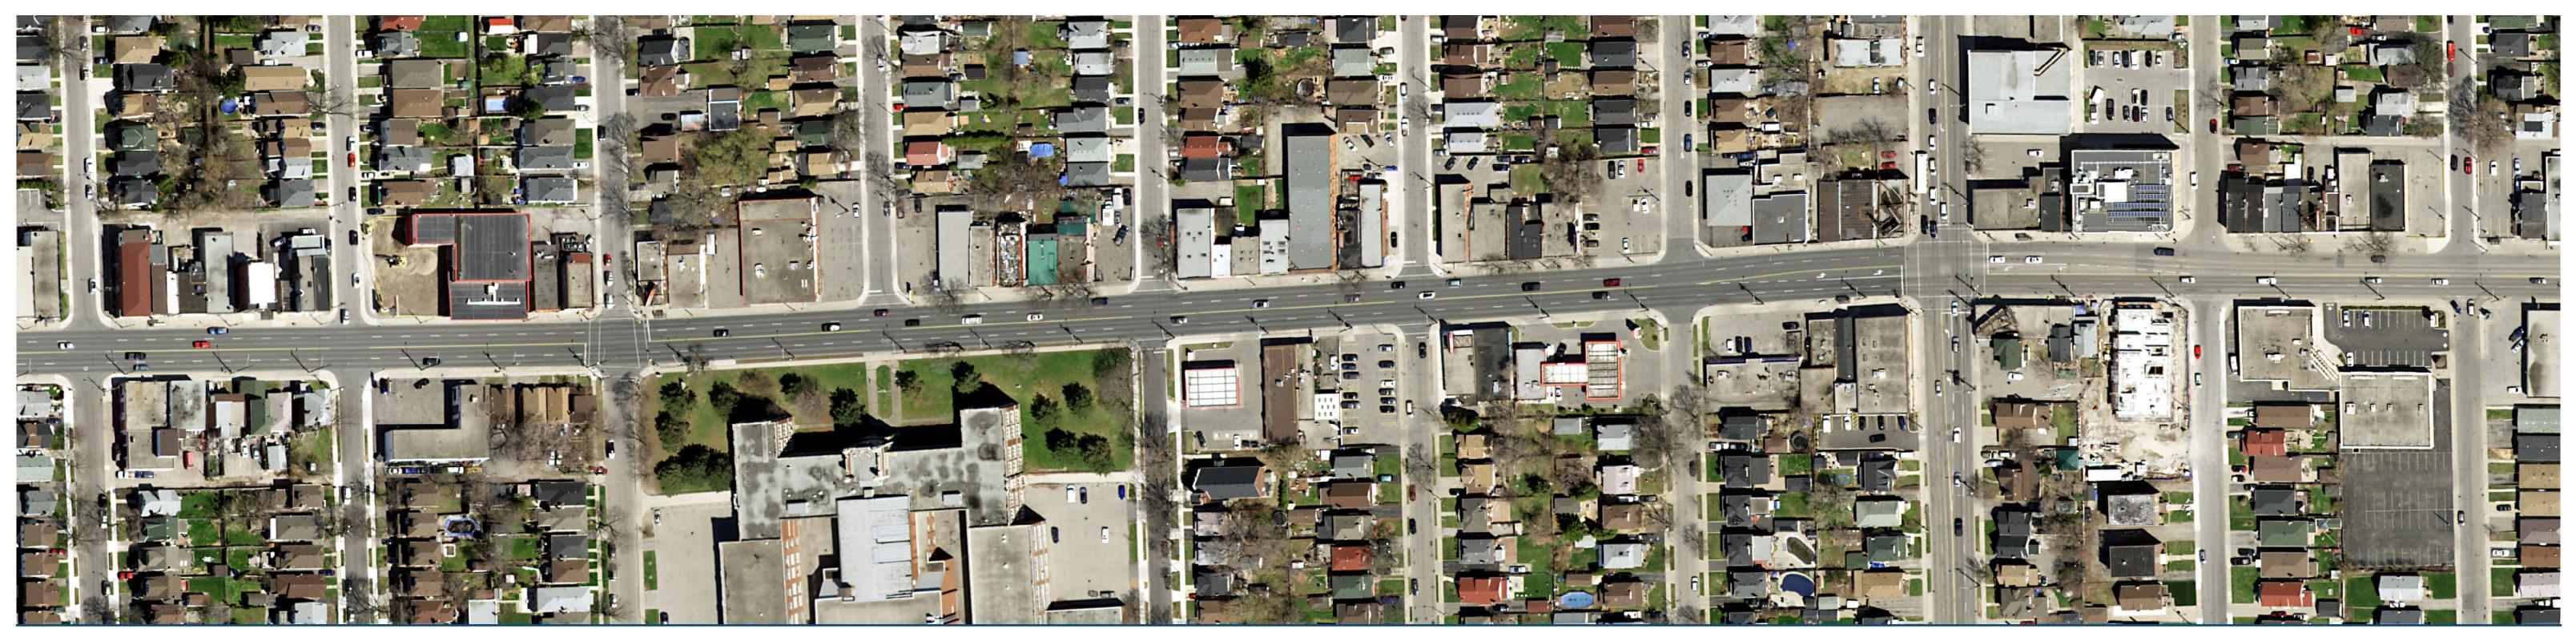

### King Street East / Main Street East (Glendale Avenue to Edgemont Street)

Alignment Drawing #B-11

↑ Existing conditions

<sup>↑</sup> Proposed Layout with LRT