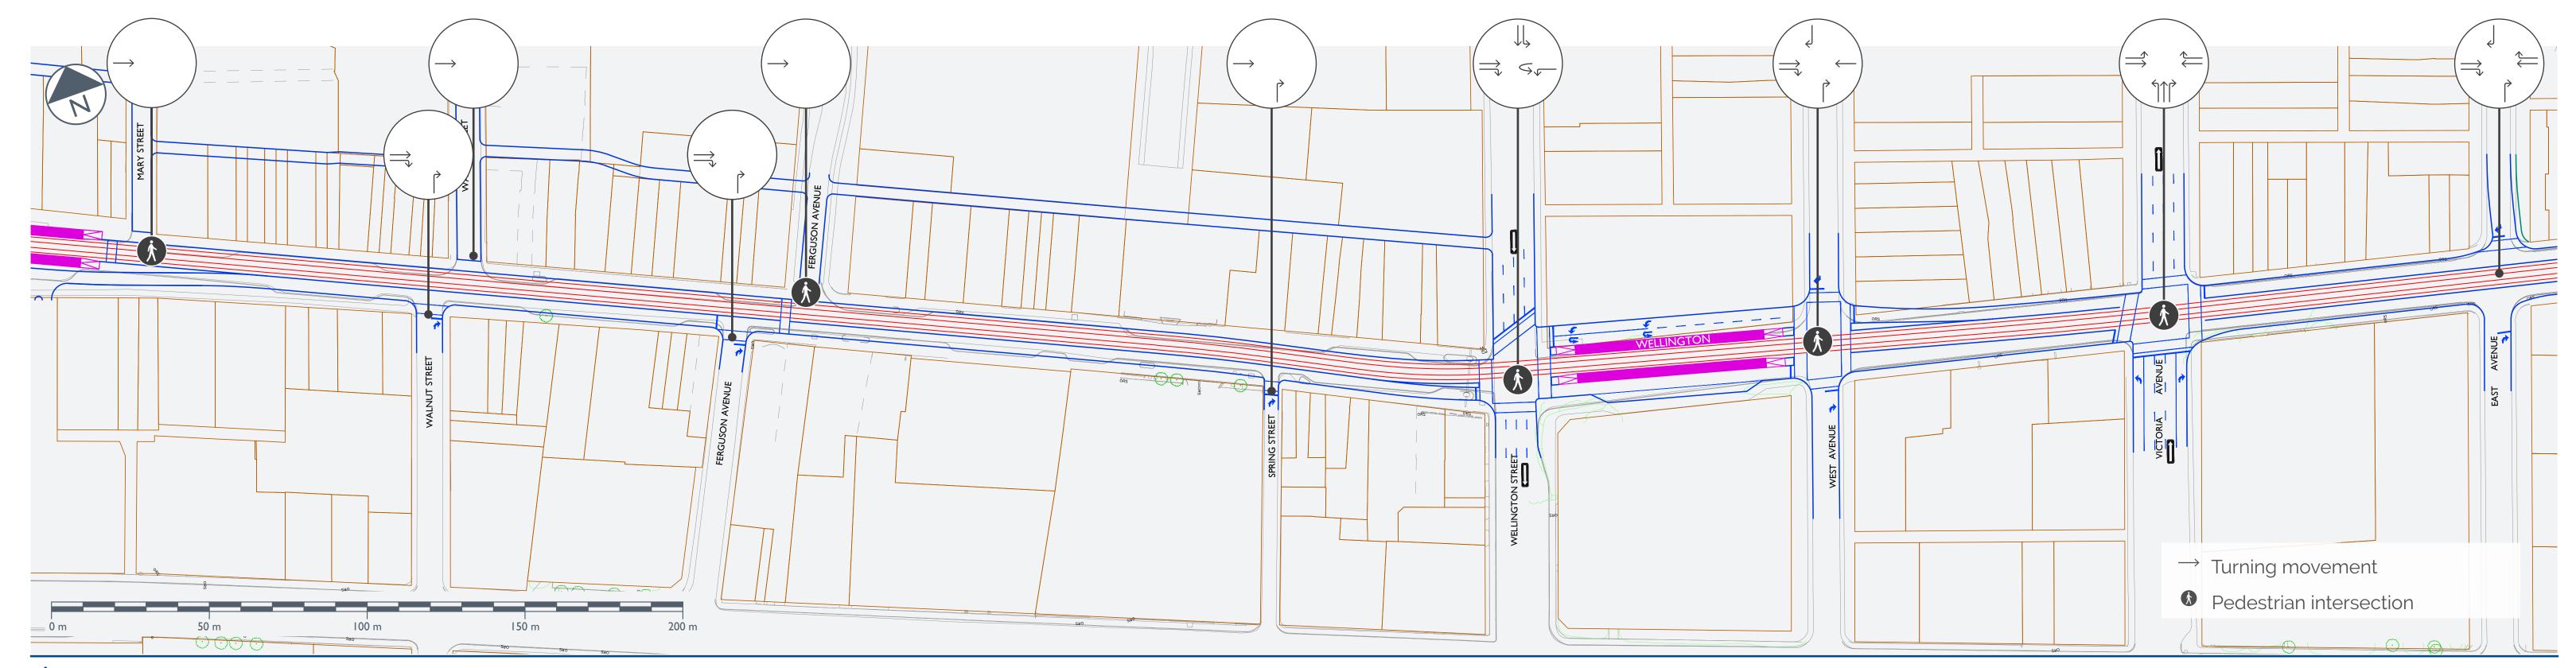

# King Street East (Mary Street to East Avenue)

Alignment Drawing #B-07

↑ Existing conditions

<sup>↑</sup> Proposed Layout with LRT