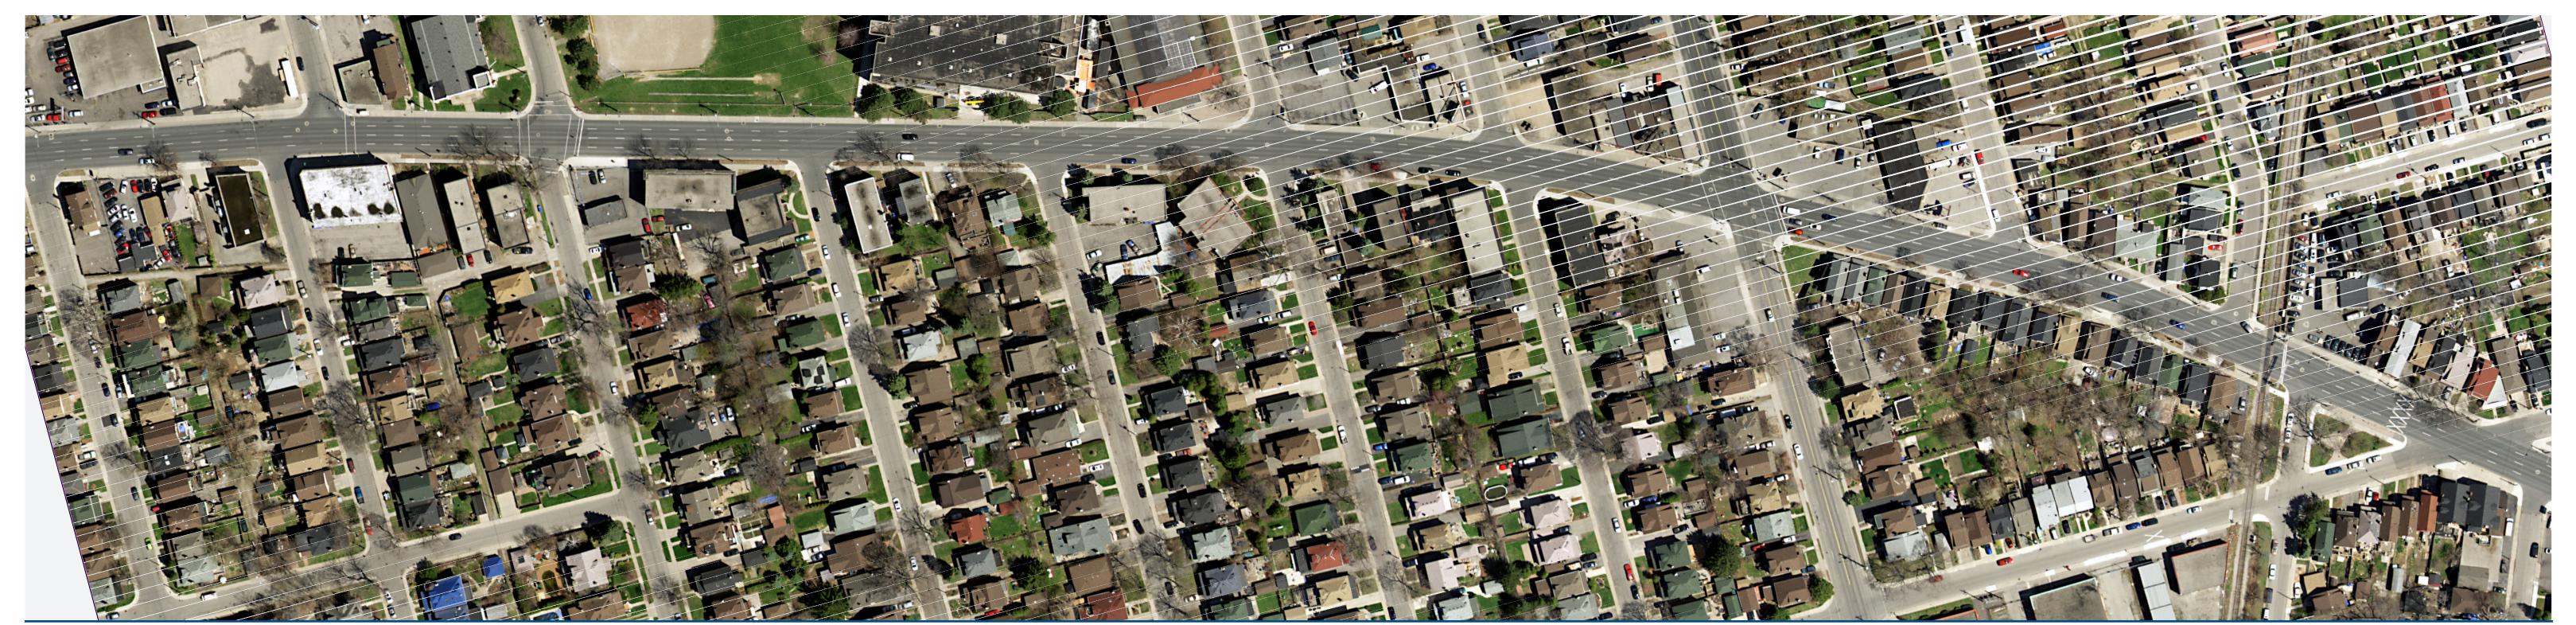

### King Street East (Arthur Avenue to Barnesdale Avenue)

Alignment Drawing #B-09

↑ Existing conditions

<sup>↑</sup> Proposed Layout with LRT

## King Street East (Carrick Avenue to Hilda Avenue)

Alignment Drawing #B-10

↑ Existing conditions