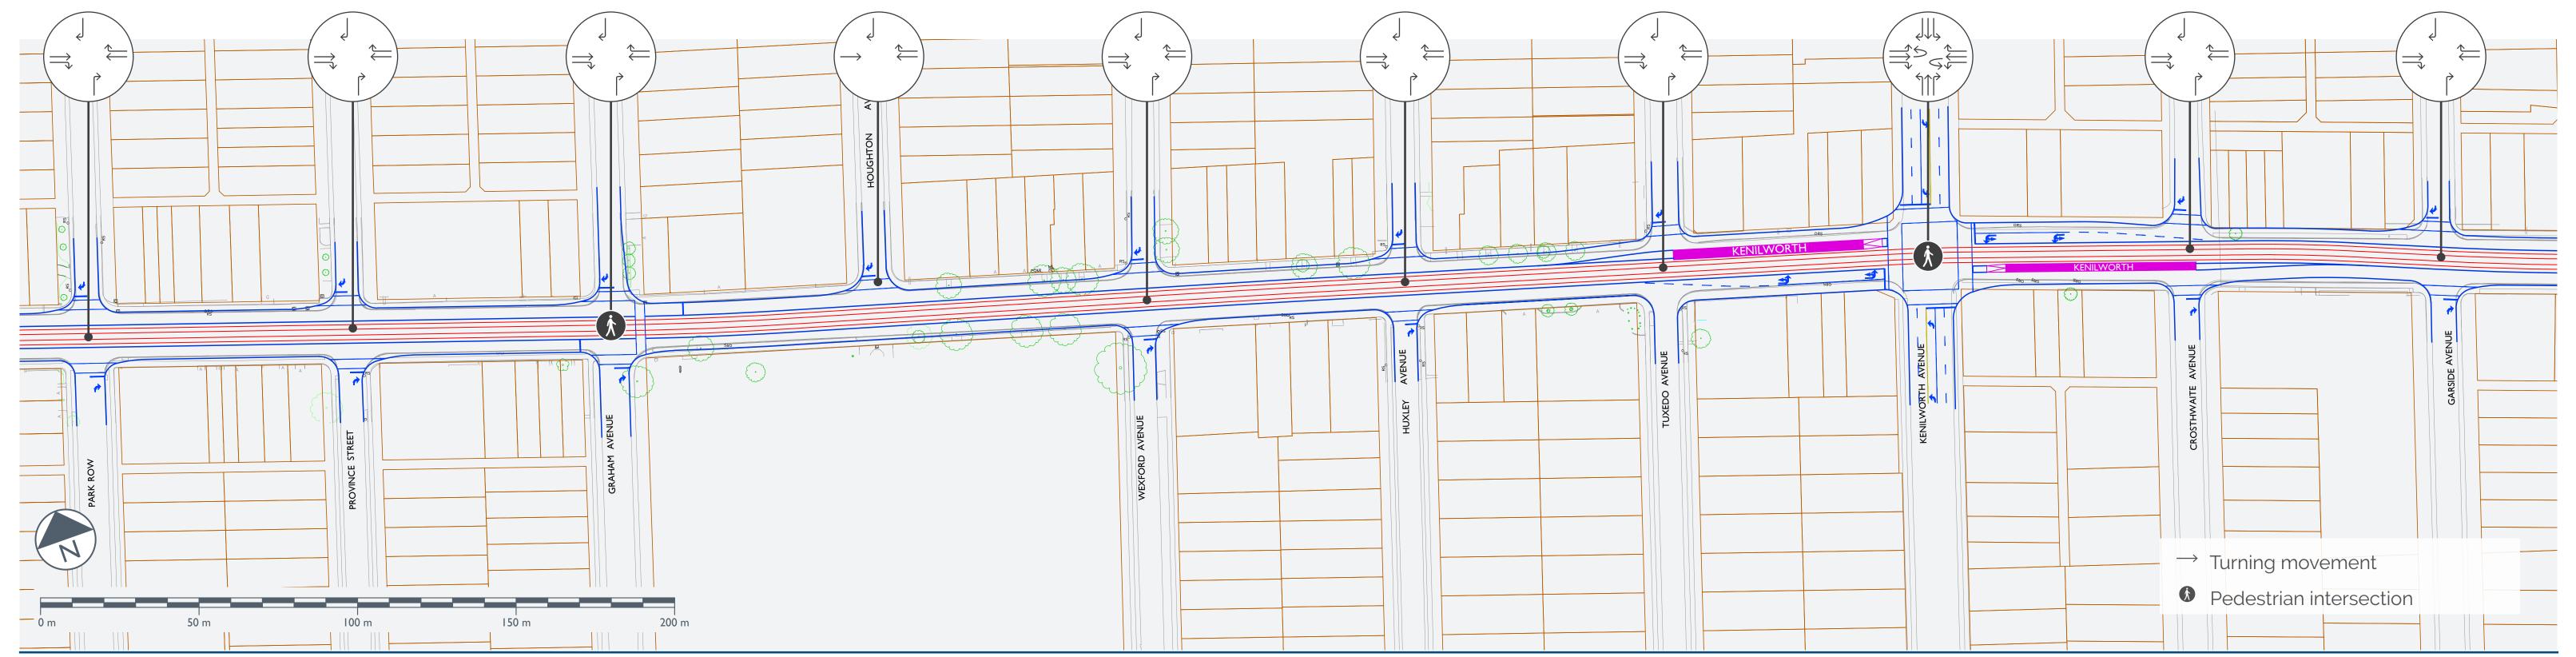

#### Main Street East (Park Row to Garside Avenue)

Alignment Drawing #B-12

↑ Existing conditions