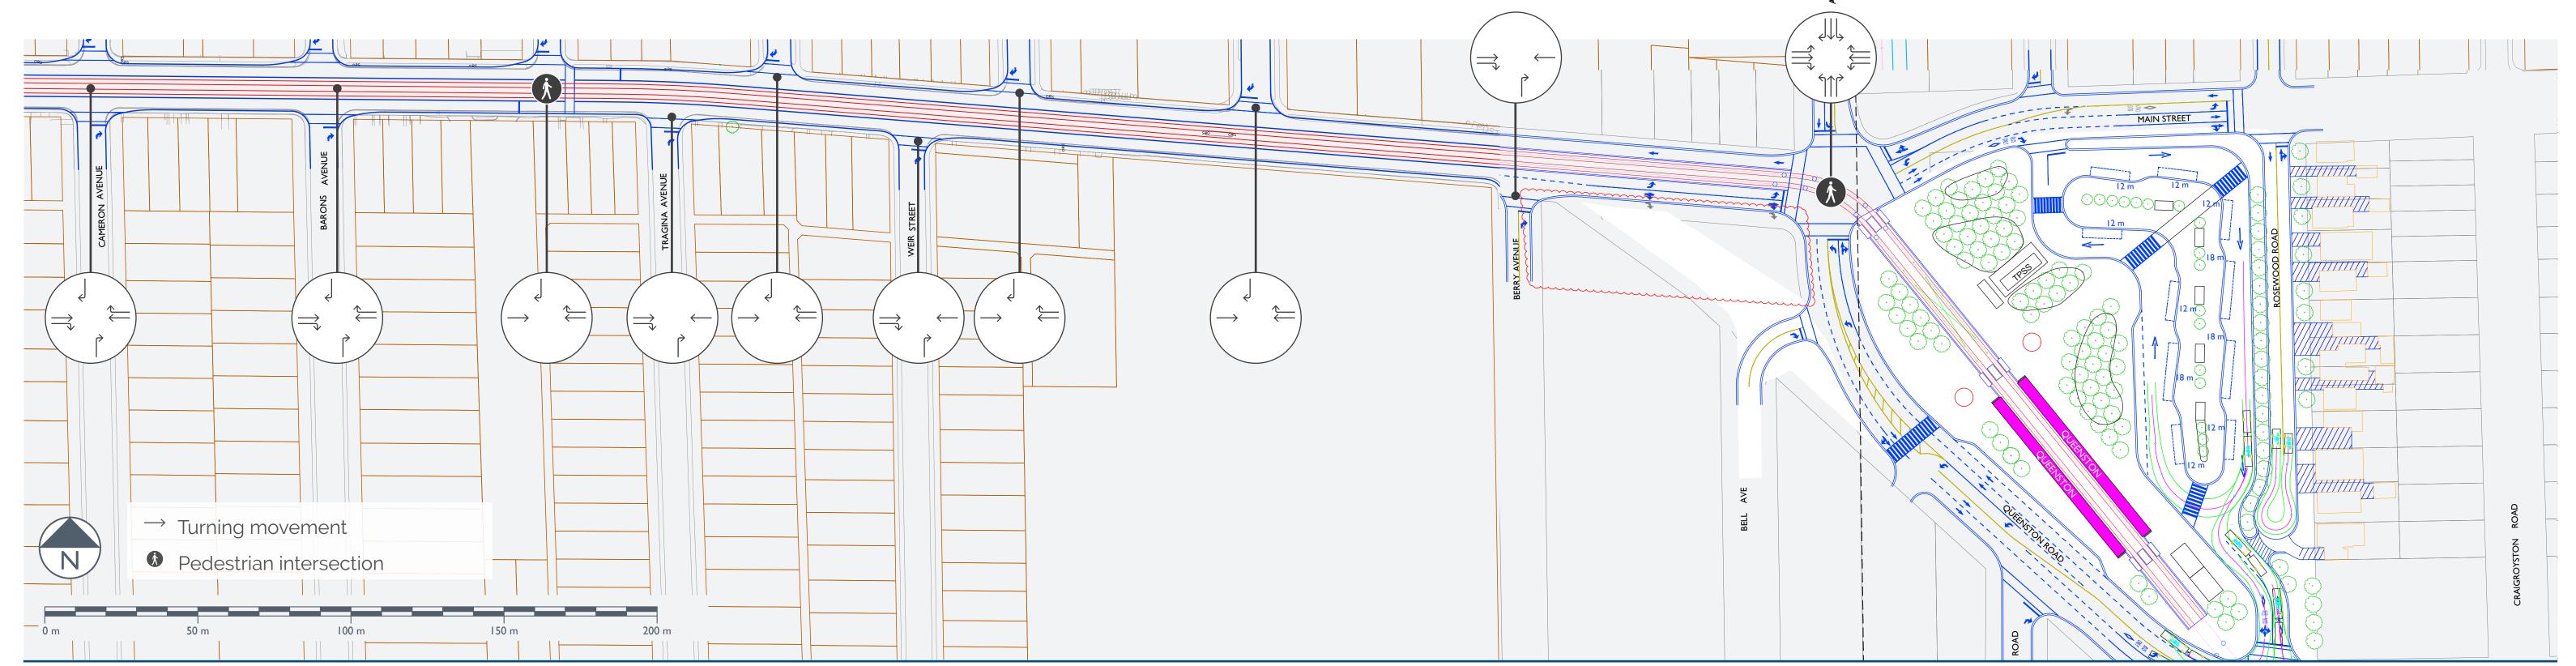

#### Main Street East (Cameron Avenue to Queenston Terminal)

Alignment Drawing #B-13

↑ Existing conditions