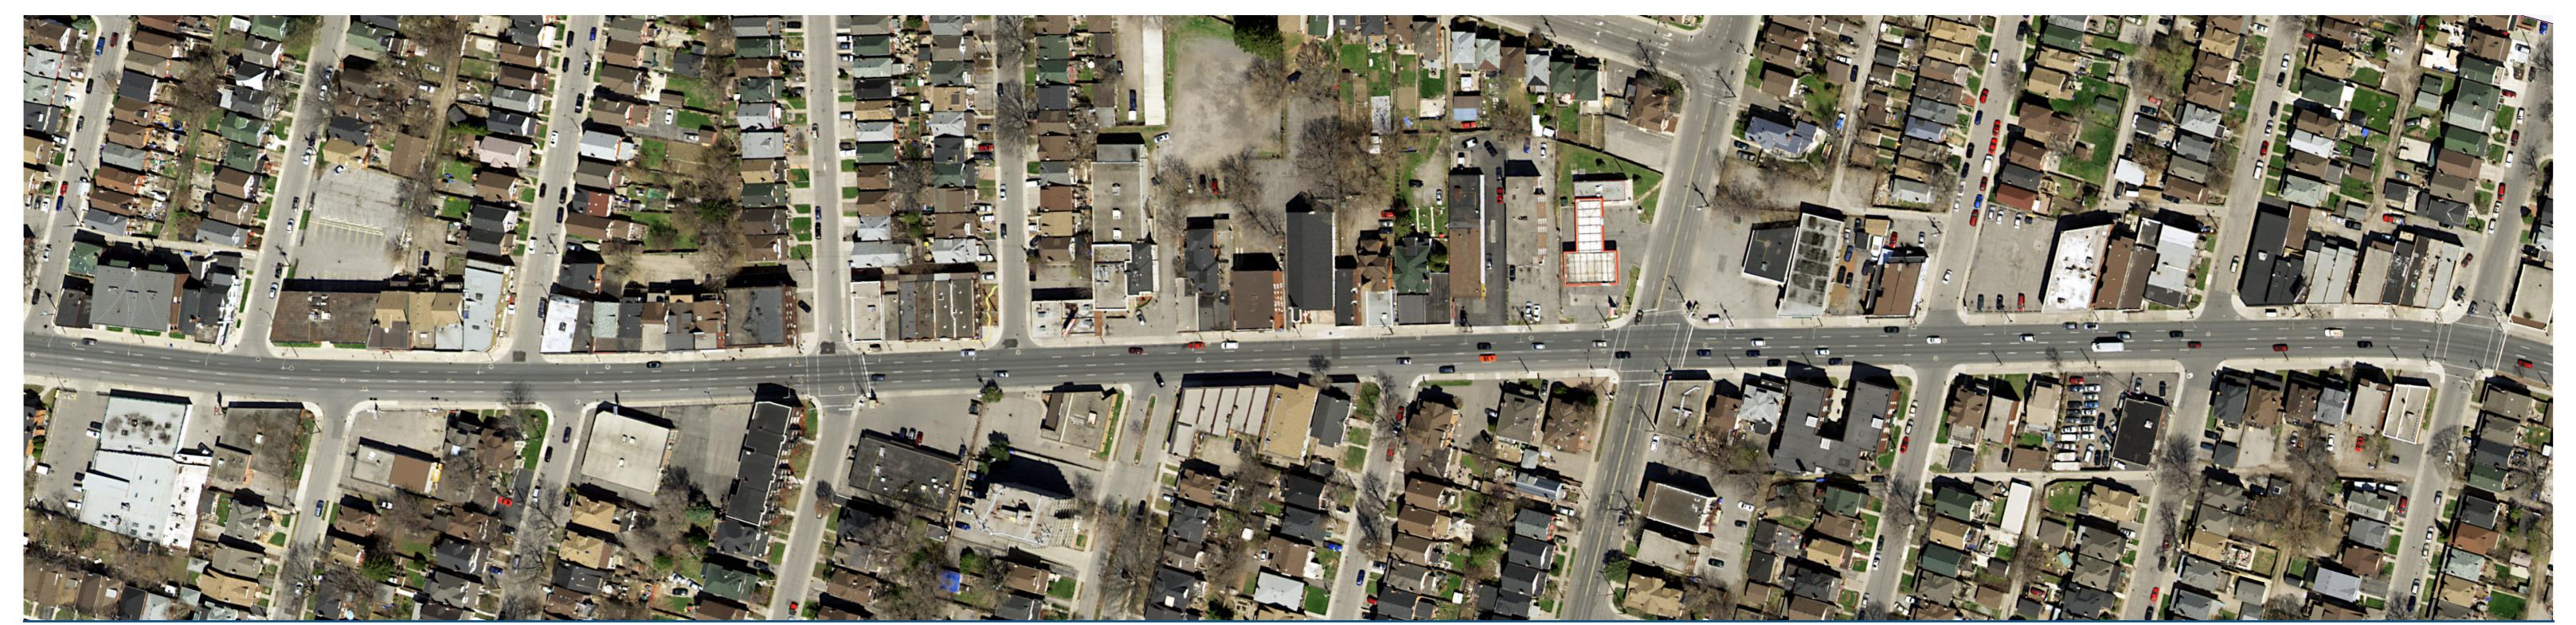

# King Street East (Emerald Street to Arthur Avenue)

Alignment Drawing #B-08

↑ Existing conditions

### King Street East (Arthur Avenue to Barnesdale Avenue)

Alignment Drawing #B-09

↑ Existing conditions

<sup>↑</sup> Proposed Layout with LRT