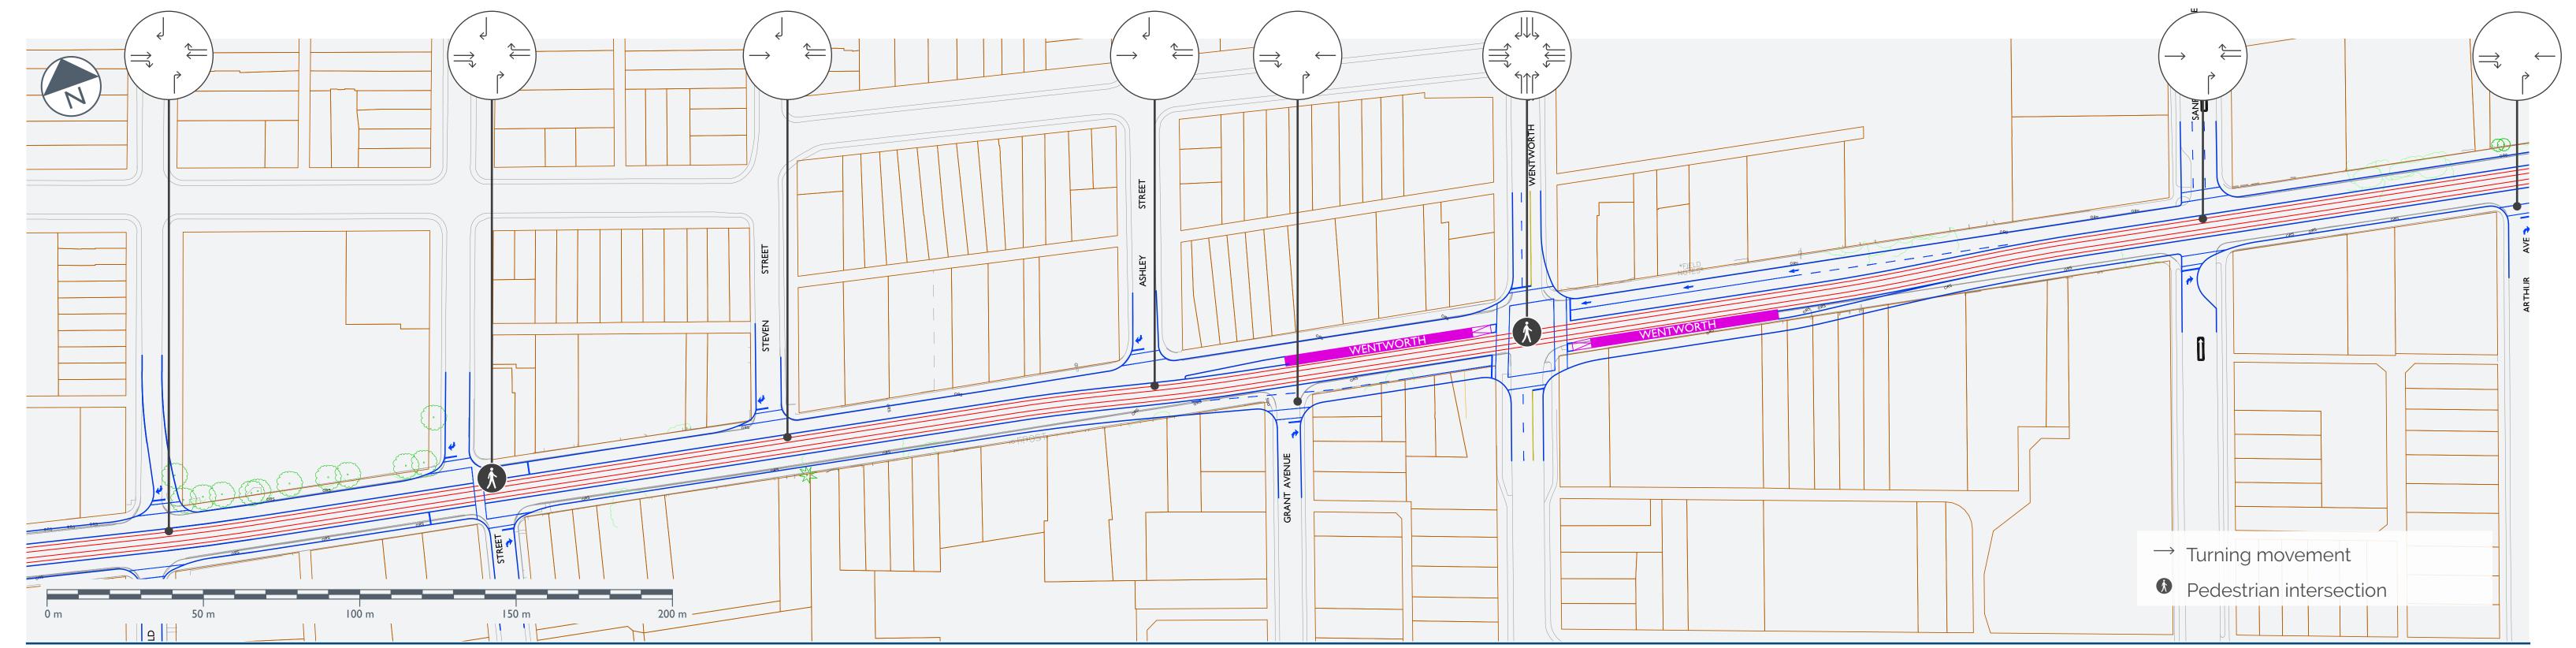

# King Street East (Emerald Street to Arthur Avenue)

Alignment Drawing #B-08

↑ Existing conditions

### King Street East (Arthur Avenue to Barnesdale Avenue)

Alignment Drawing #B-09

↑ Existing conditions

<sup>↑</sup> Proposed Layout with LRT