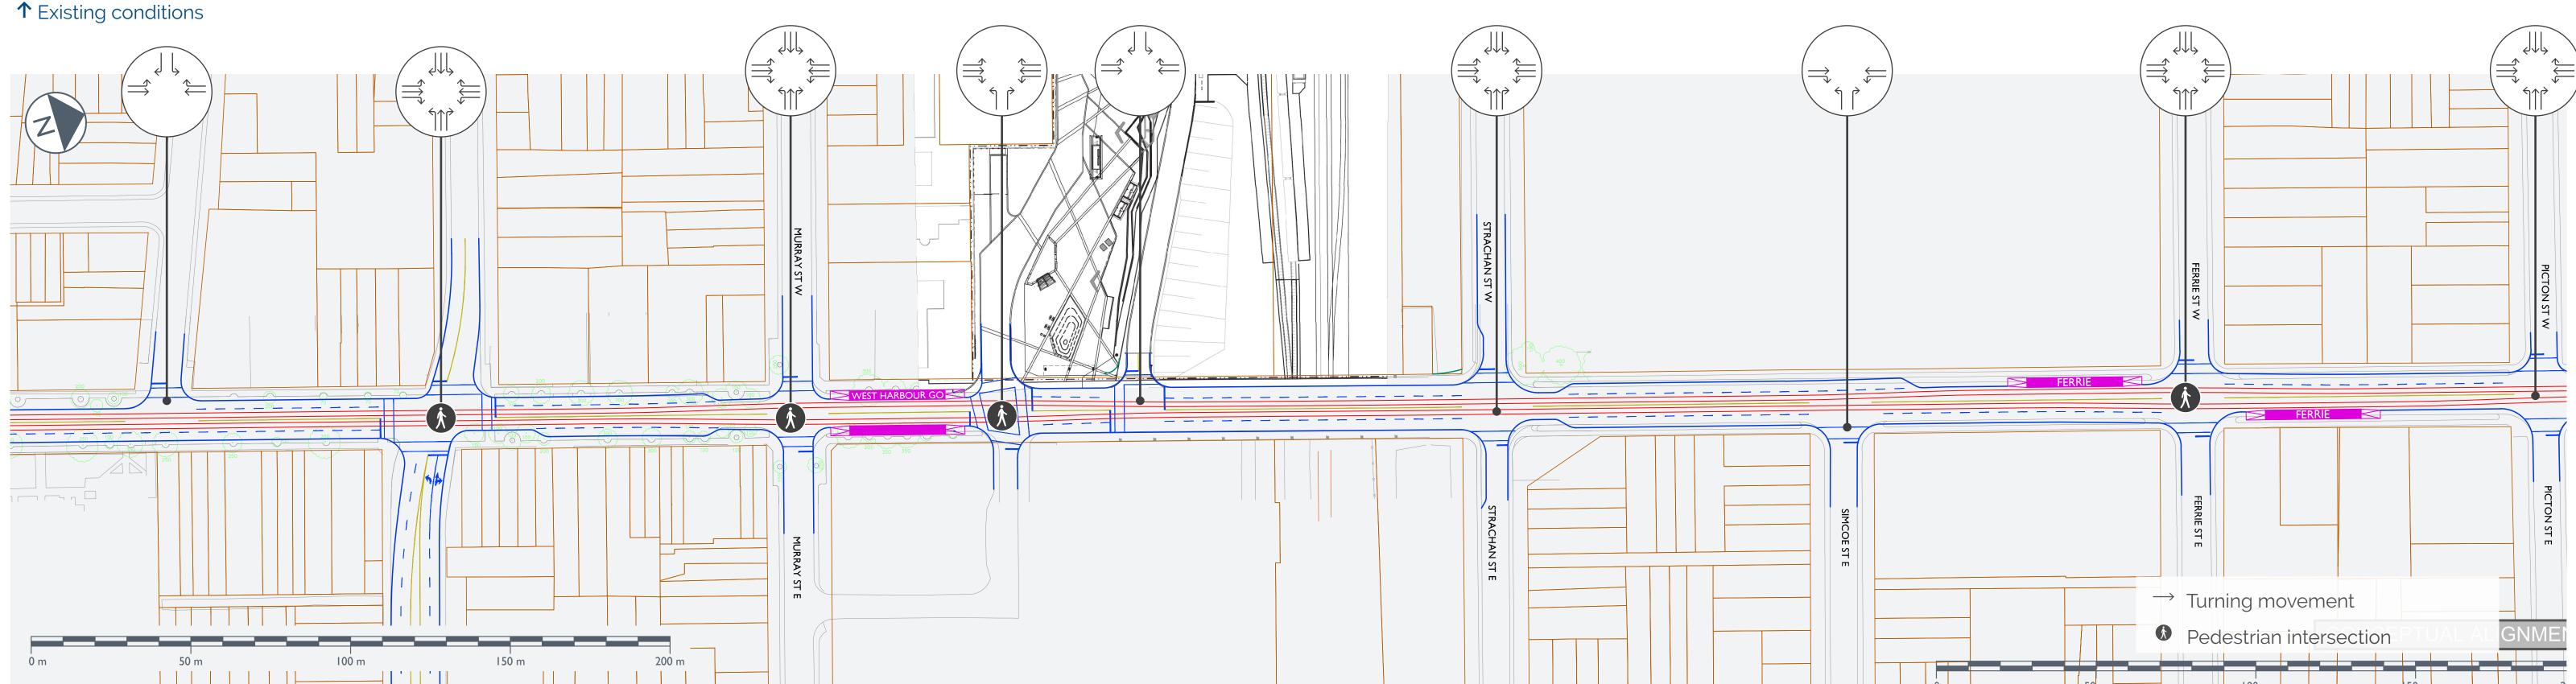

## James Street North (Macaulay Street to Guise Street)

Alignment Drawing #A-03

↑ Existing conditions

<sup>↑</sup> Proposed Layout with LRT