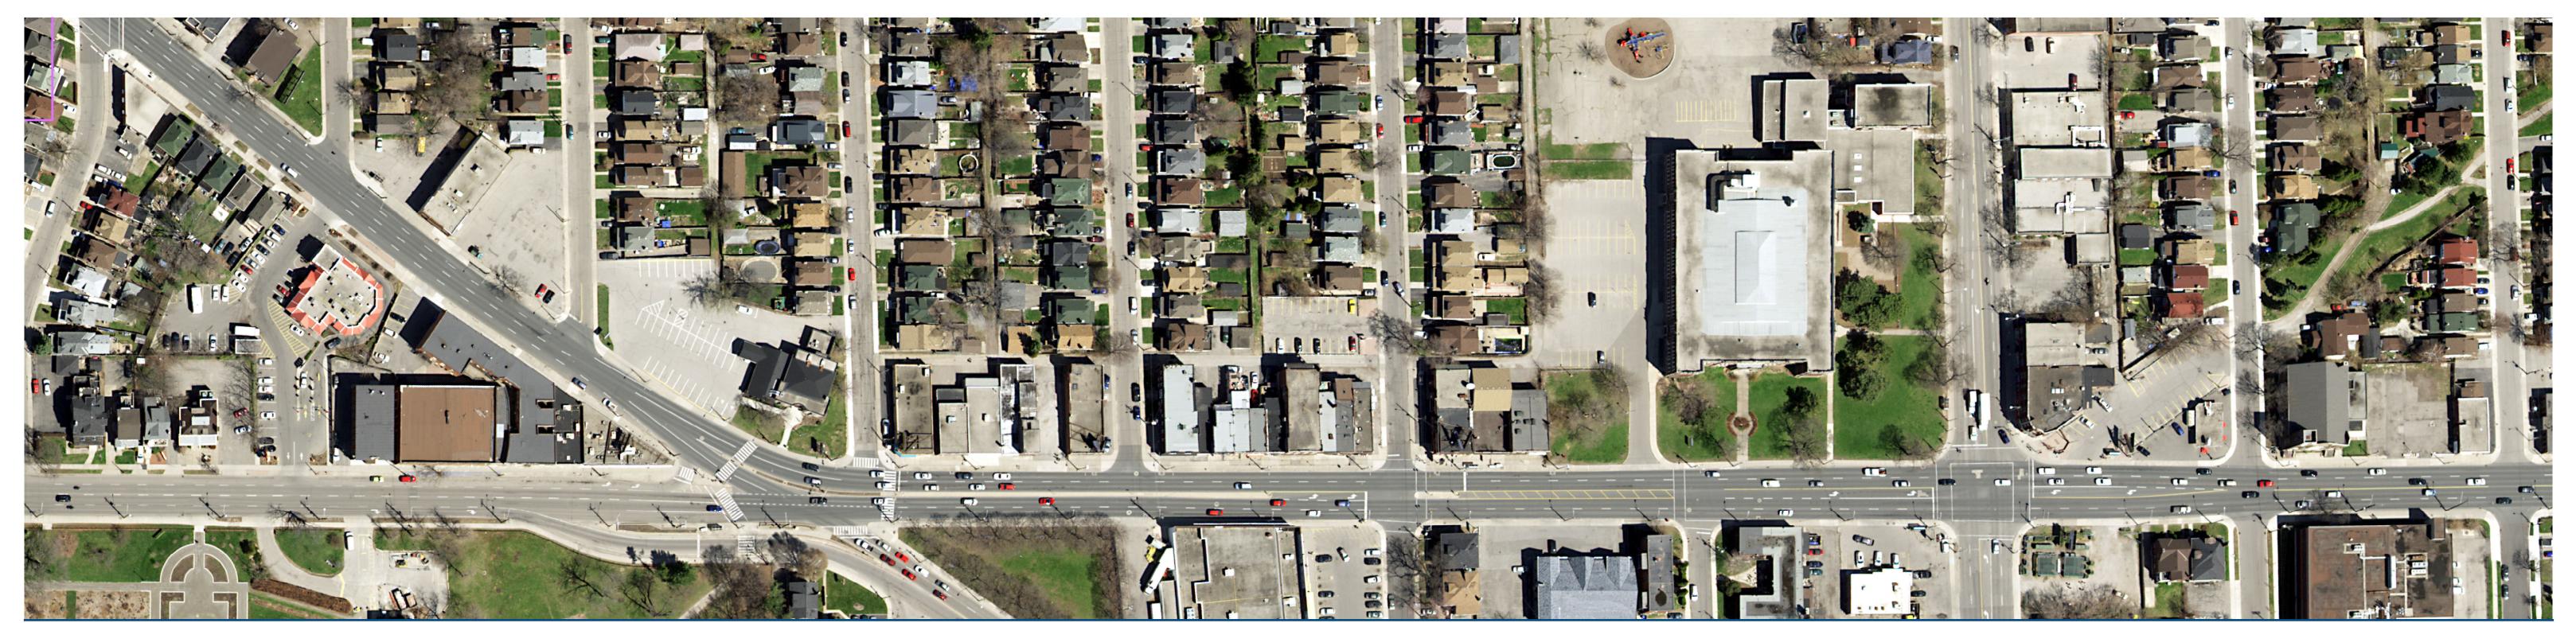

## King Street East (Carrick Avenue to Hilda Avenue)

Alignment Drawing #B-10

↑ Existing conditions