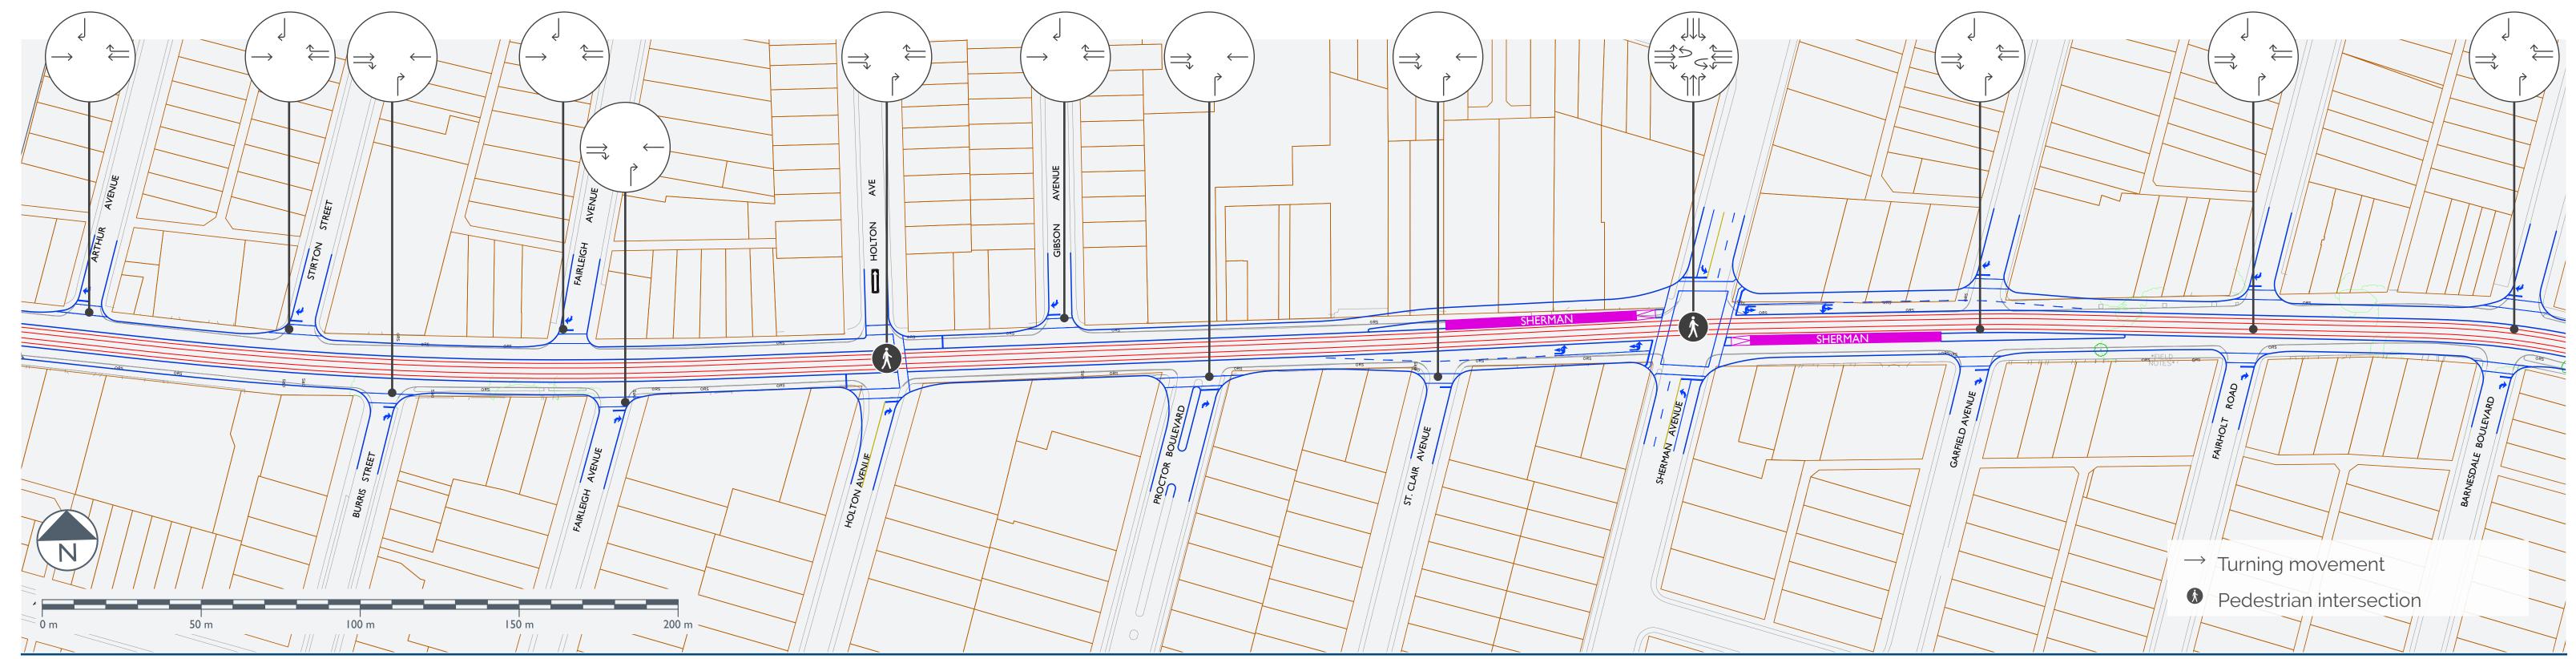

### King Street East (Arthur Avenue to Barnesdale Avenue)

Alignment Drawing #B-09

↑ Existing conditions

<sup>↑</sup> Proposed Layout with LRT

## King Street East (Carrick Avenue to Hilda Avenue)

Alignment Drawing #B-10

↑ Existing conditions