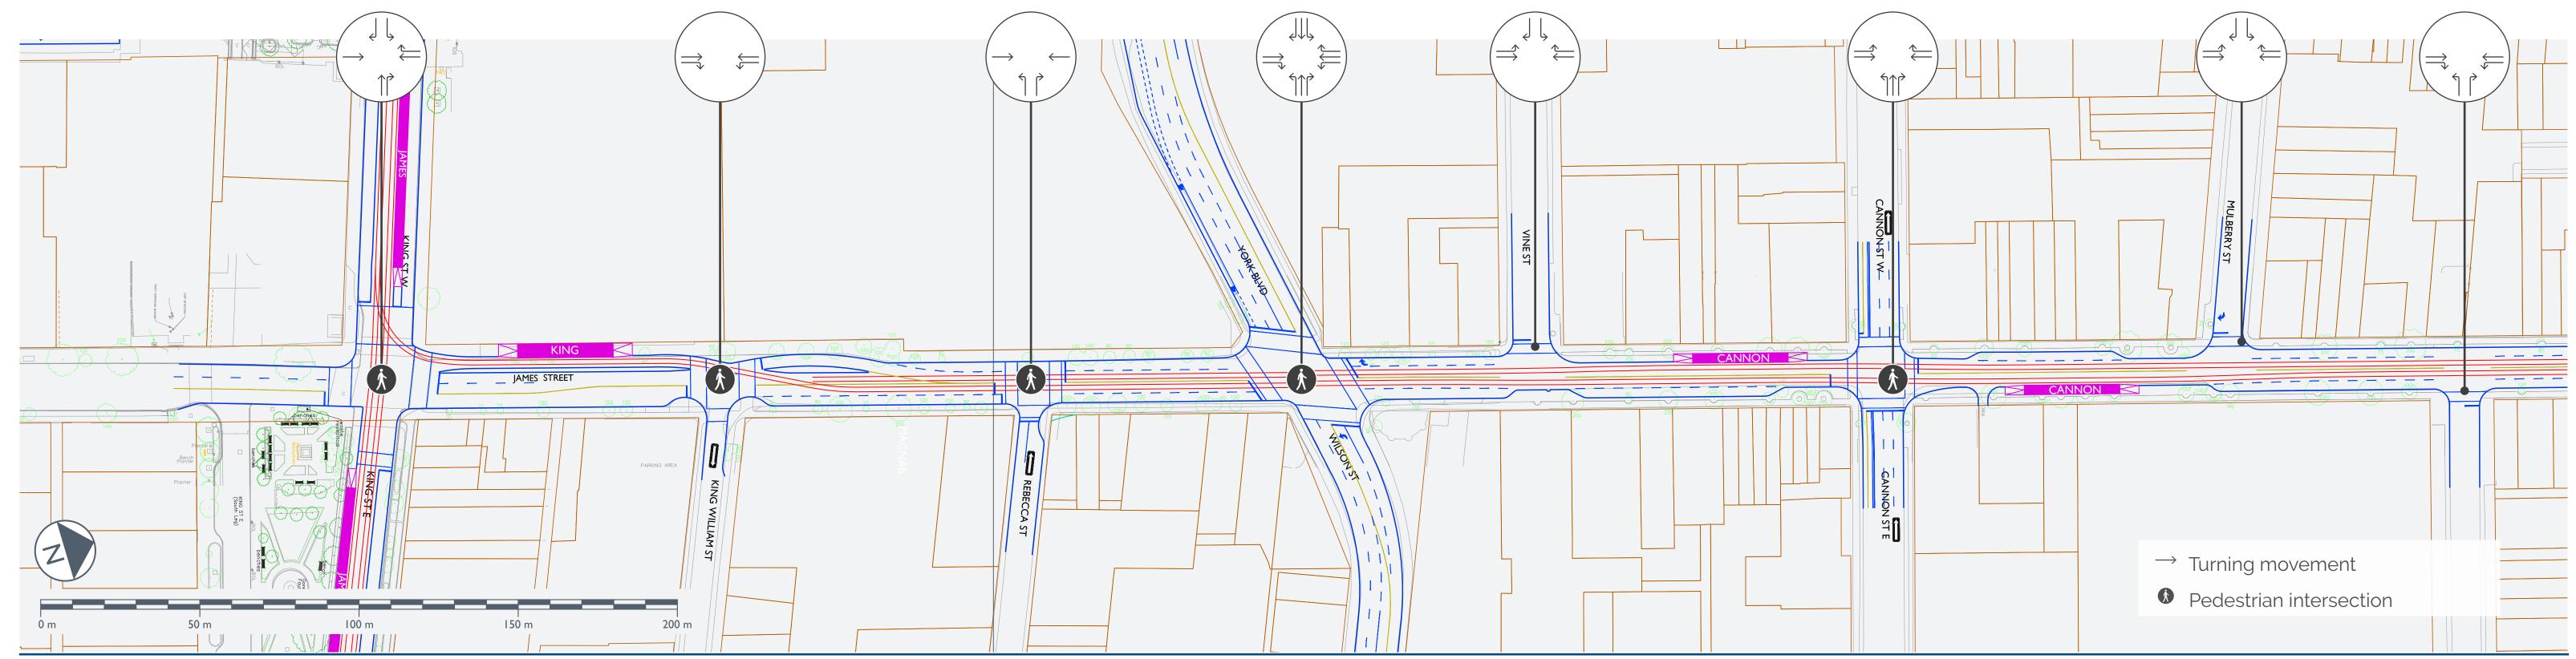

## James Street North (King Street to Robert Street)

Alignment Drawing #A-01

↑ Existing conditions

<sup>↑</sup> Proposed Layout with LRT