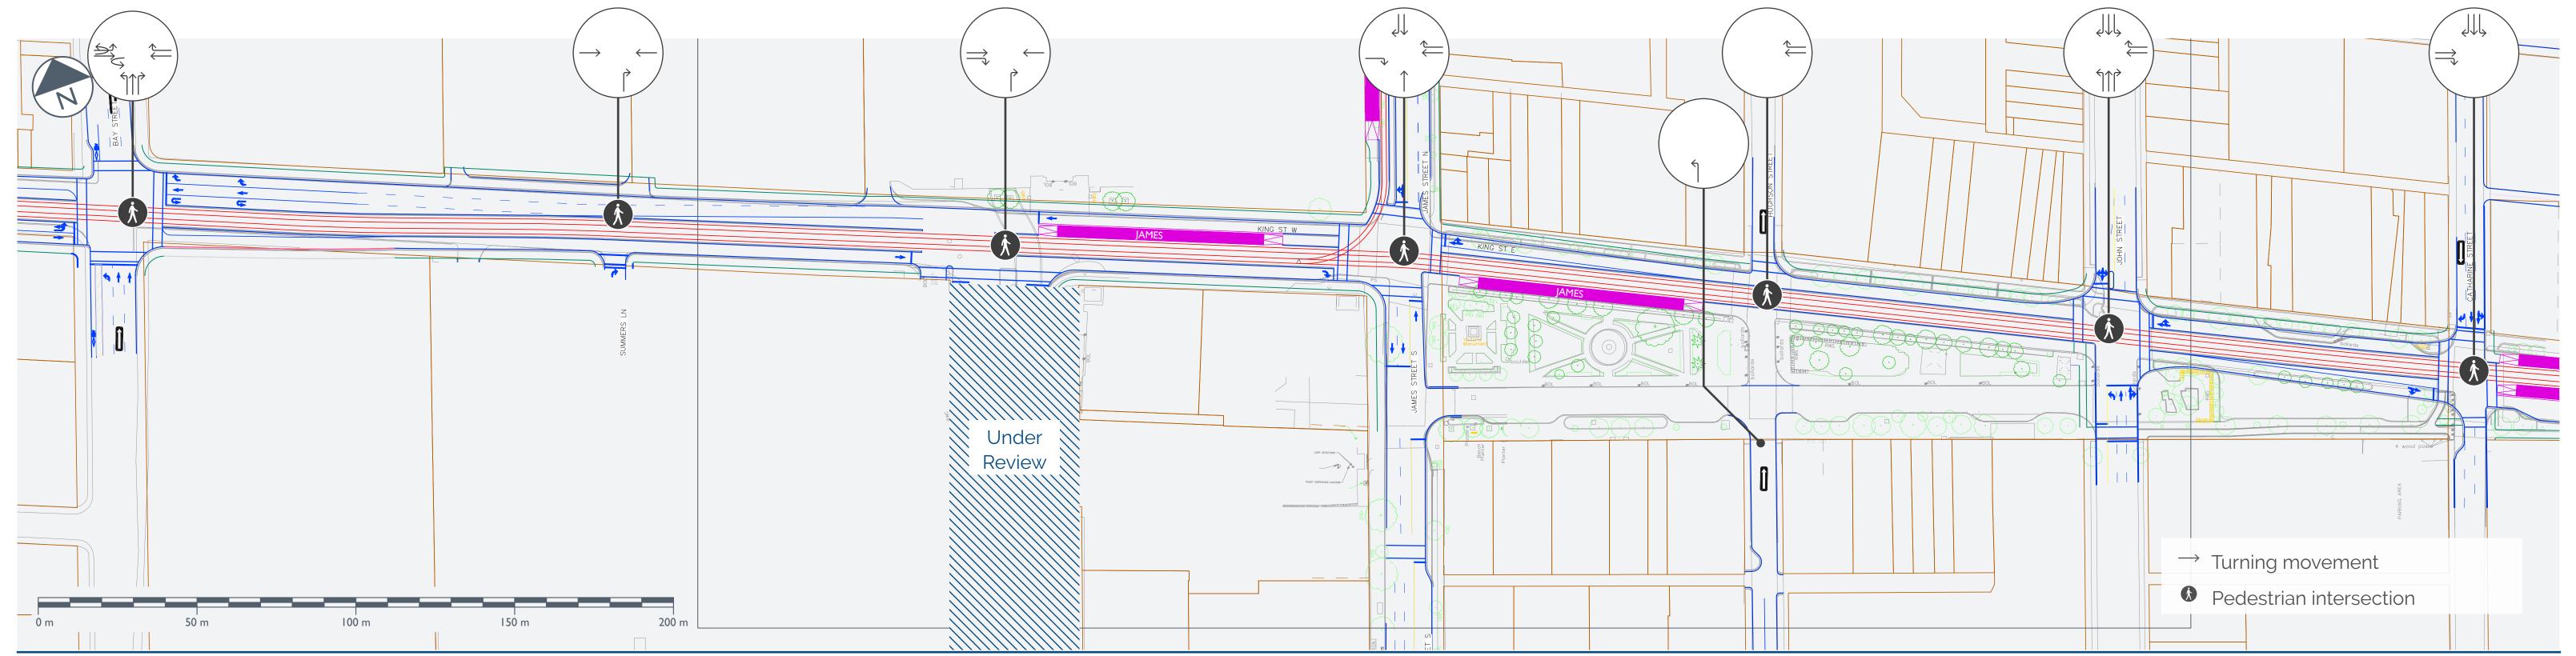

# King Street West / East (Bay Street to Catharine Street)

Alignment Drawing #B-06

↑ Existing conditions

<sup>↑</sup> Proposed Layout with LRT