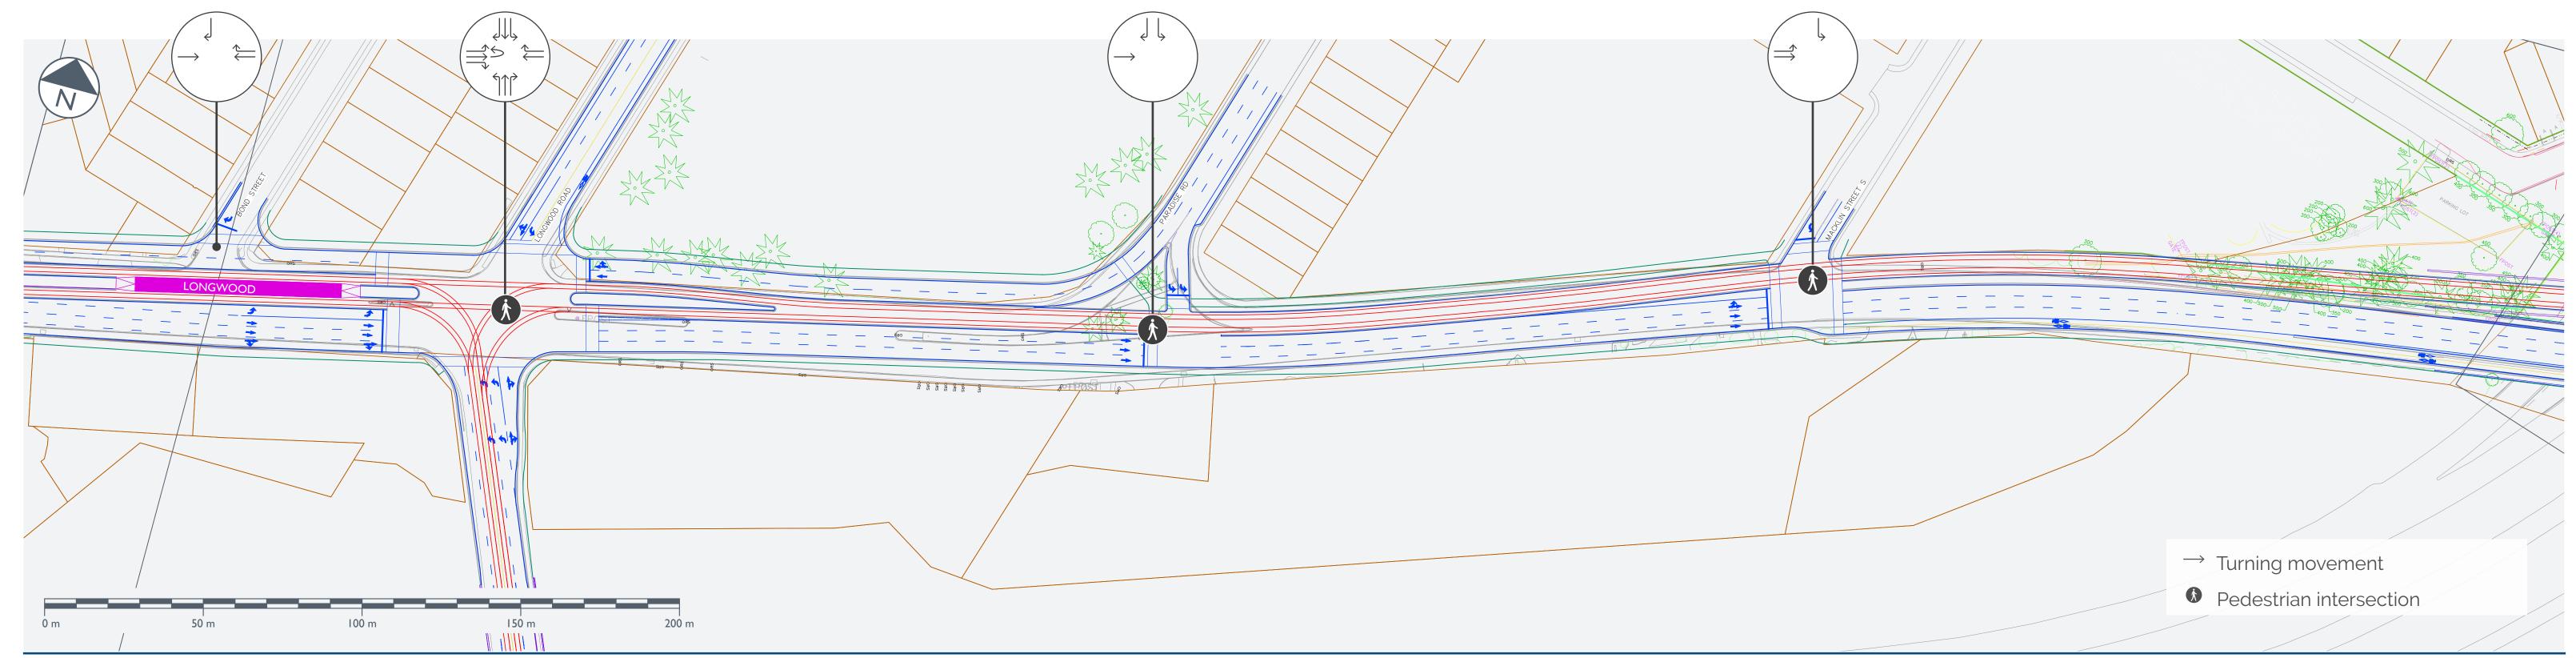

## King Street West (403 LRT Bridge to Margaret Street)

↑ Existing conditions

<sup>↑</sup> Proposed Layout with LRT