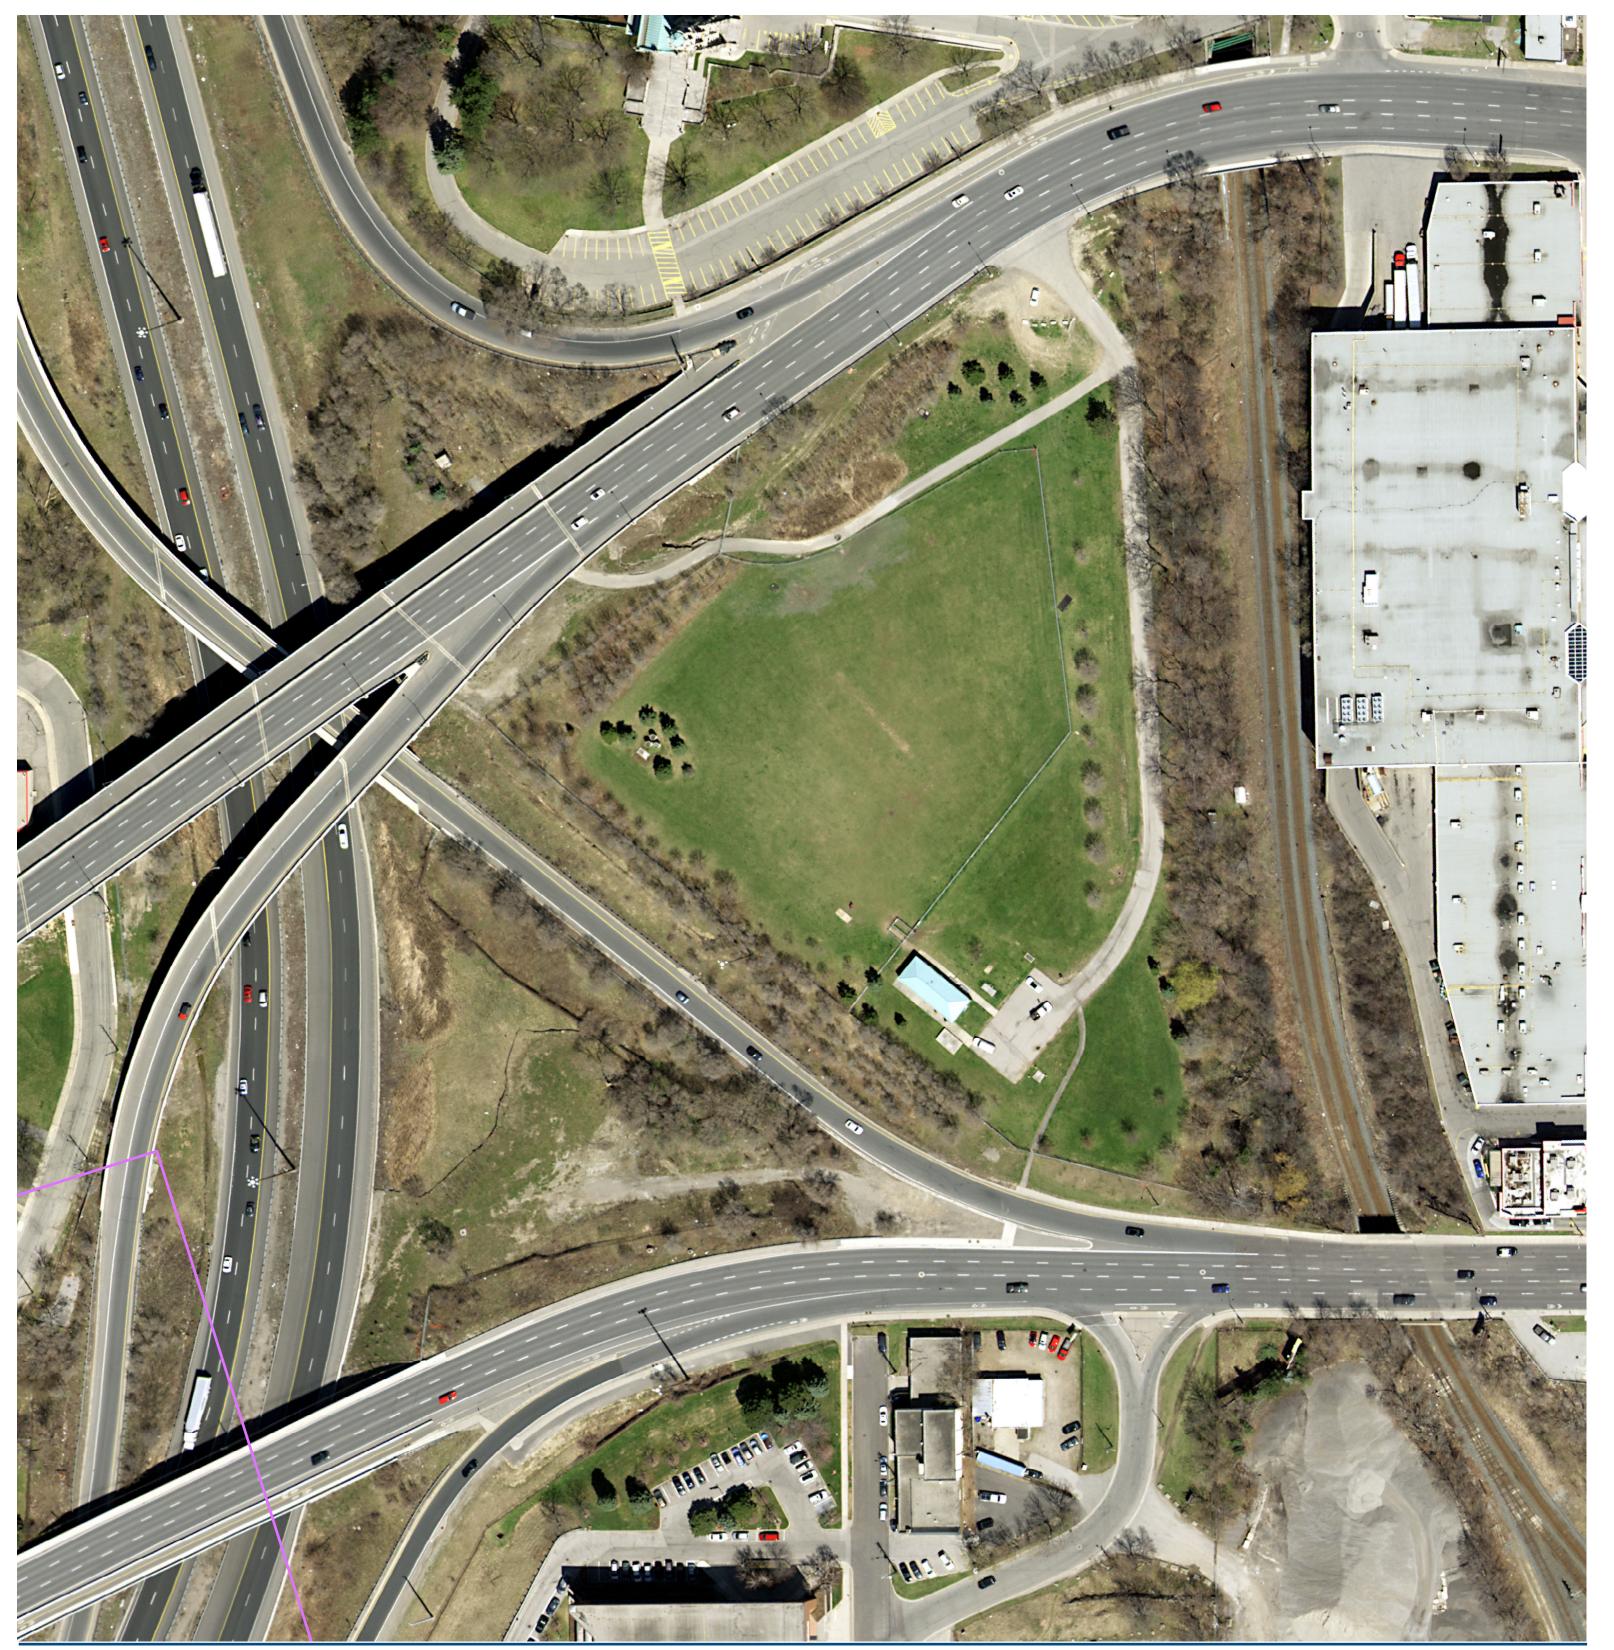

APPENDIX D: CONSULTATION REPORT

APPENDIX D-2: HAMILTON LRT PIC#2 CONSULTATION APPENDIX







PART 3/4

## McMaster University



↑ Existing conditions



<sup>↑</sup> Proposed Layout with LRT







### Main Street West (Gary Avenue to Paisley Avenue)



↑ Existing conditions



<sup>↑</sup> Proposed Layout with LRT







#### Paradise Road (Left Turn)

Alignment Drawing #B-03B



↑ Existing conditions



↑ Proposed Layout with LRT







## King Street West (403 LRT Bridge to Margaret Street)



↑ Existing conditions



<sup>↑</sup> Proposed Layout with LRT







# 403 LRT Bridge





↑ Existing conditions









#### King Street West (Locke Street North to Caroline Street)

Alignment Drawing #B-05



↑ Existing conditions



<sup>↑</sup> Proposed Layout with LRT







# King Street West / East (Bay Street to Catharine Street)

Alignment Drawing #B-06



↑ Existing conditions



<sup>↑</sup> Proposed Layout with LRT







# King Street West / East (Bay Street to Catharine Street)

Alignment Drawing #B-06A



↑ Existing conditions



↑ Proposed Layout with LRT







## King Street East (Mary Street to East Avenue)

Alignment Drawing #B-07



↑ Existing conditions



<sup>↑</sup> Proposed Layout with LRT







## King Street East (Emerald Street to Arthur Avenue)

Alignment Drawing #B-08



↑ Existing conditions



↑ Proposed Layout with LRT







#### King Stree