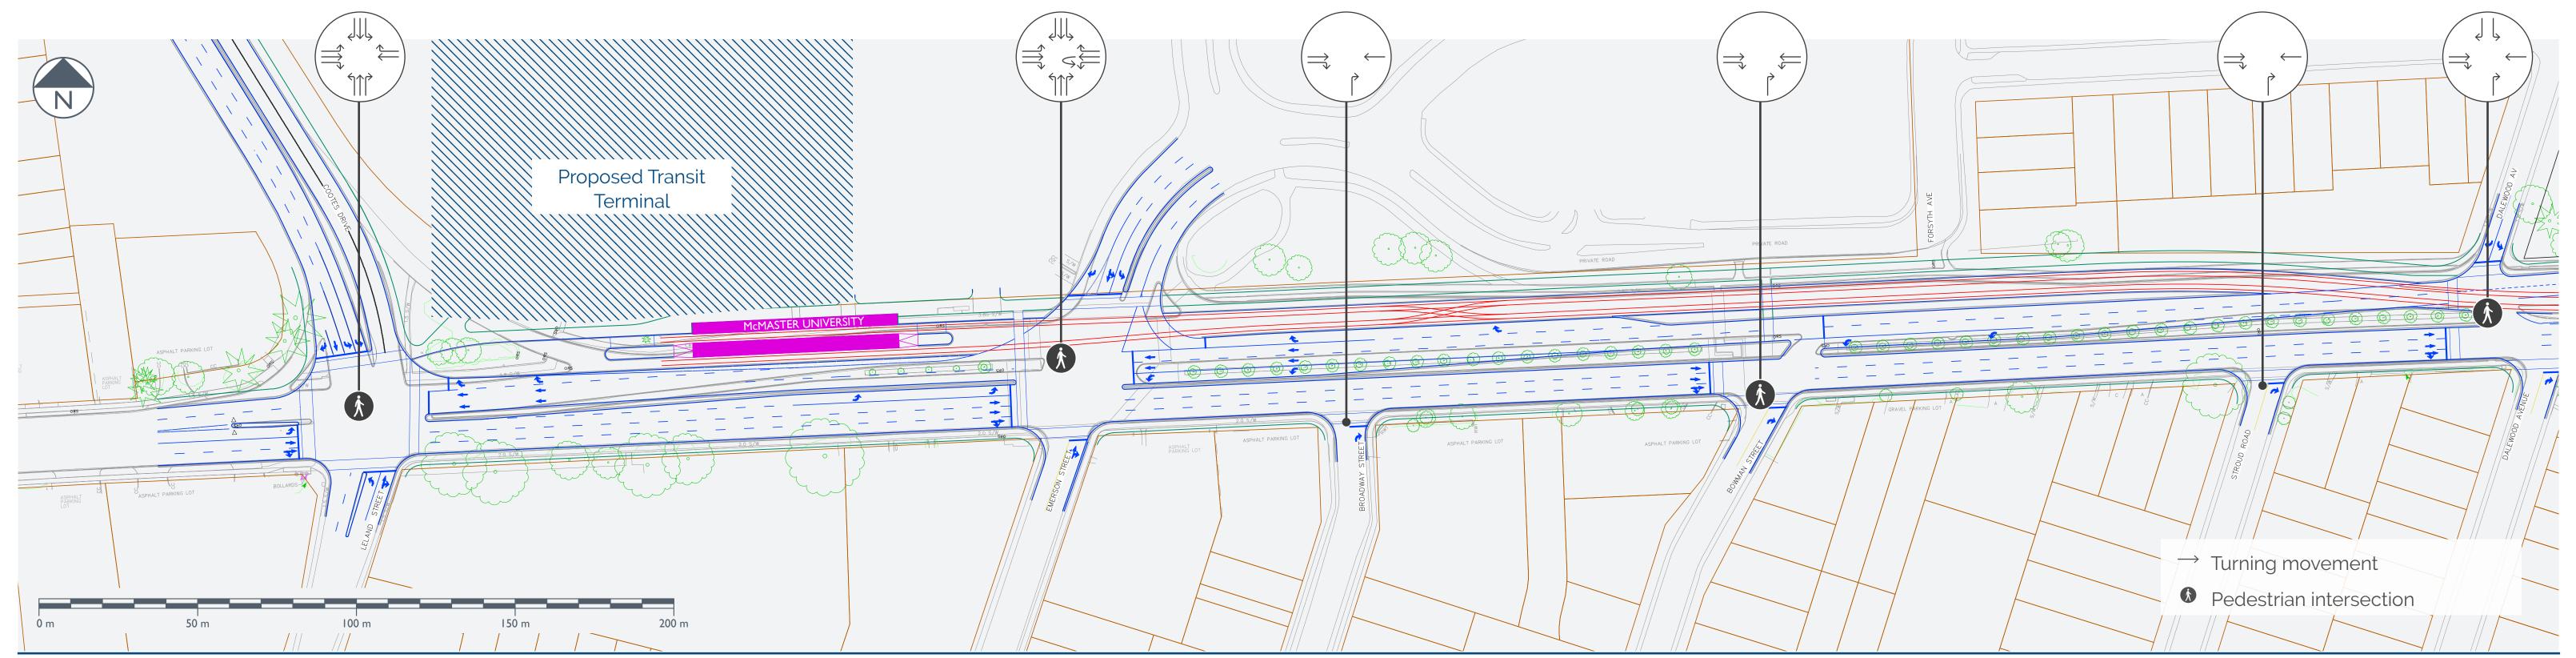

## McMaster University

↑ Existing conditions

<sup>↑</sup> Proposed Layout with LRT