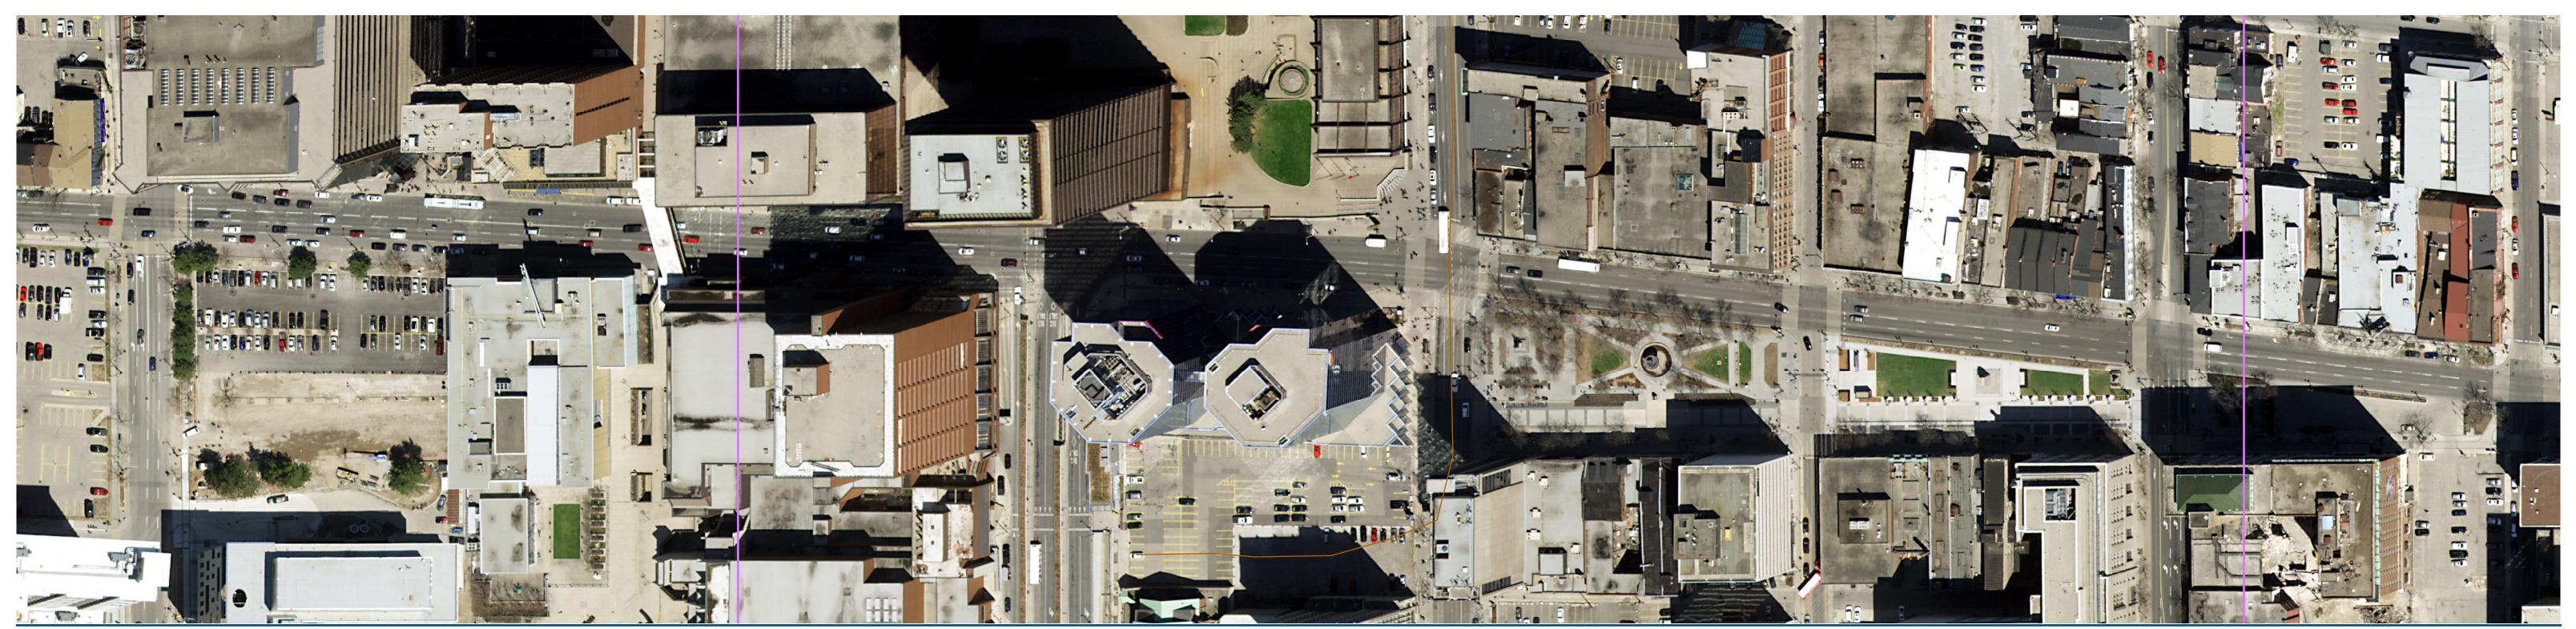

#### King Street West (Locke Street North to Caroline Street)

Alignment Drawing #B-05

↑ Existing conditions

<sup>↑</sup> Proposed Layout with LRT