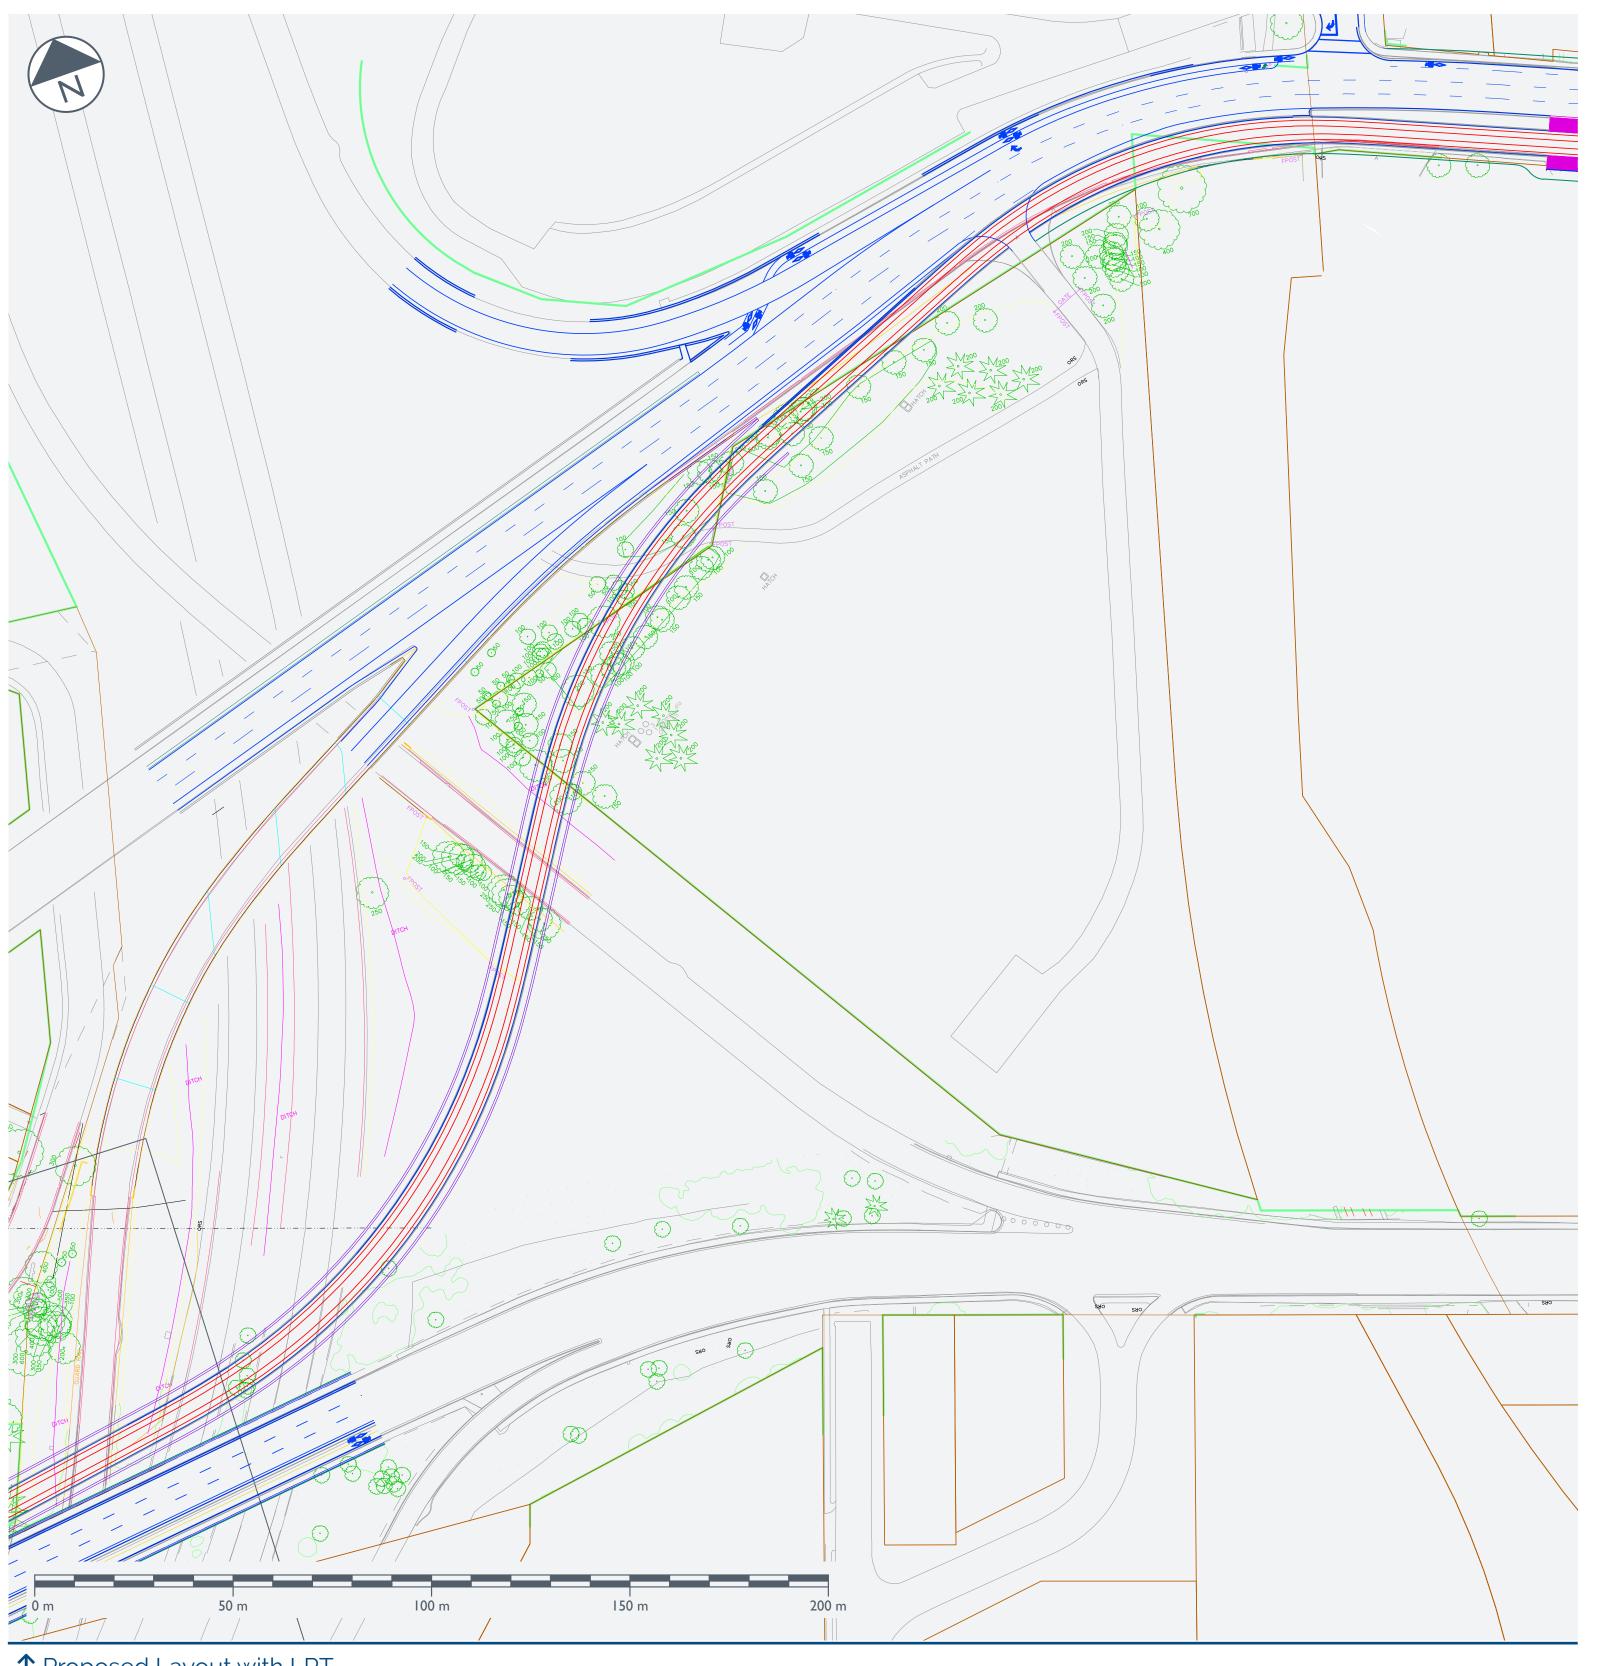

APPENDIX D: CONSULTATION REPORT

APPENDIX D-2: HAMILTON LRT PIC#2 CONSULTATION APPENDIX







PART 3/4

## McMaster University



↑ Existing conditions



<sup>↑</sup> Proposed Layout with LRT







### Main Street West (Gary Avenue to Paisley Avenue)



↑ Existing conditions



<sup>↑</sup> Proposed Layout with LRT







#### Paradise Road (Left Turn)

Alignment Drawing #B-03B



↑ Existing conditions



↑ Proposed Layout with LRT







## King Street West (403 LRT Bridge to Margaret Street)



↑ Existing conditions



<sup>↑</sup> Proposed Layout with LRT







# 403 LRT Bridge





↑ Existing conditions









#### King Street West (Locke Street North to Caroline Street)

Alignment Drawing #B-05



↑ Existing conditions



<sup>↑</sup> Proposed Layout with LRT







# King Street West / East (Bay Street to Catharine Street)

Alignment Drawing #B-06



↑ Existing conditions



<sup>↑</sup> Proposed Layout with LRT







# King Street West / East (Bay Street to Catharine Street)

Alignment Drawing #B-06A



↑ Existing conditions



↑ Proposed Layout with LRT







## King Street East (Mary Street to East Avenue)

Alignment Drawing #B-07



↑ Existing conditions



<sup>↑</sup> Proposed Layout with LRT







## King Street East (Emerald Street to Arthur Avenue)

Alignment Drawing #B-08



↑ Existing conditions



↑ Proposed Layout with LRT







#### King Str