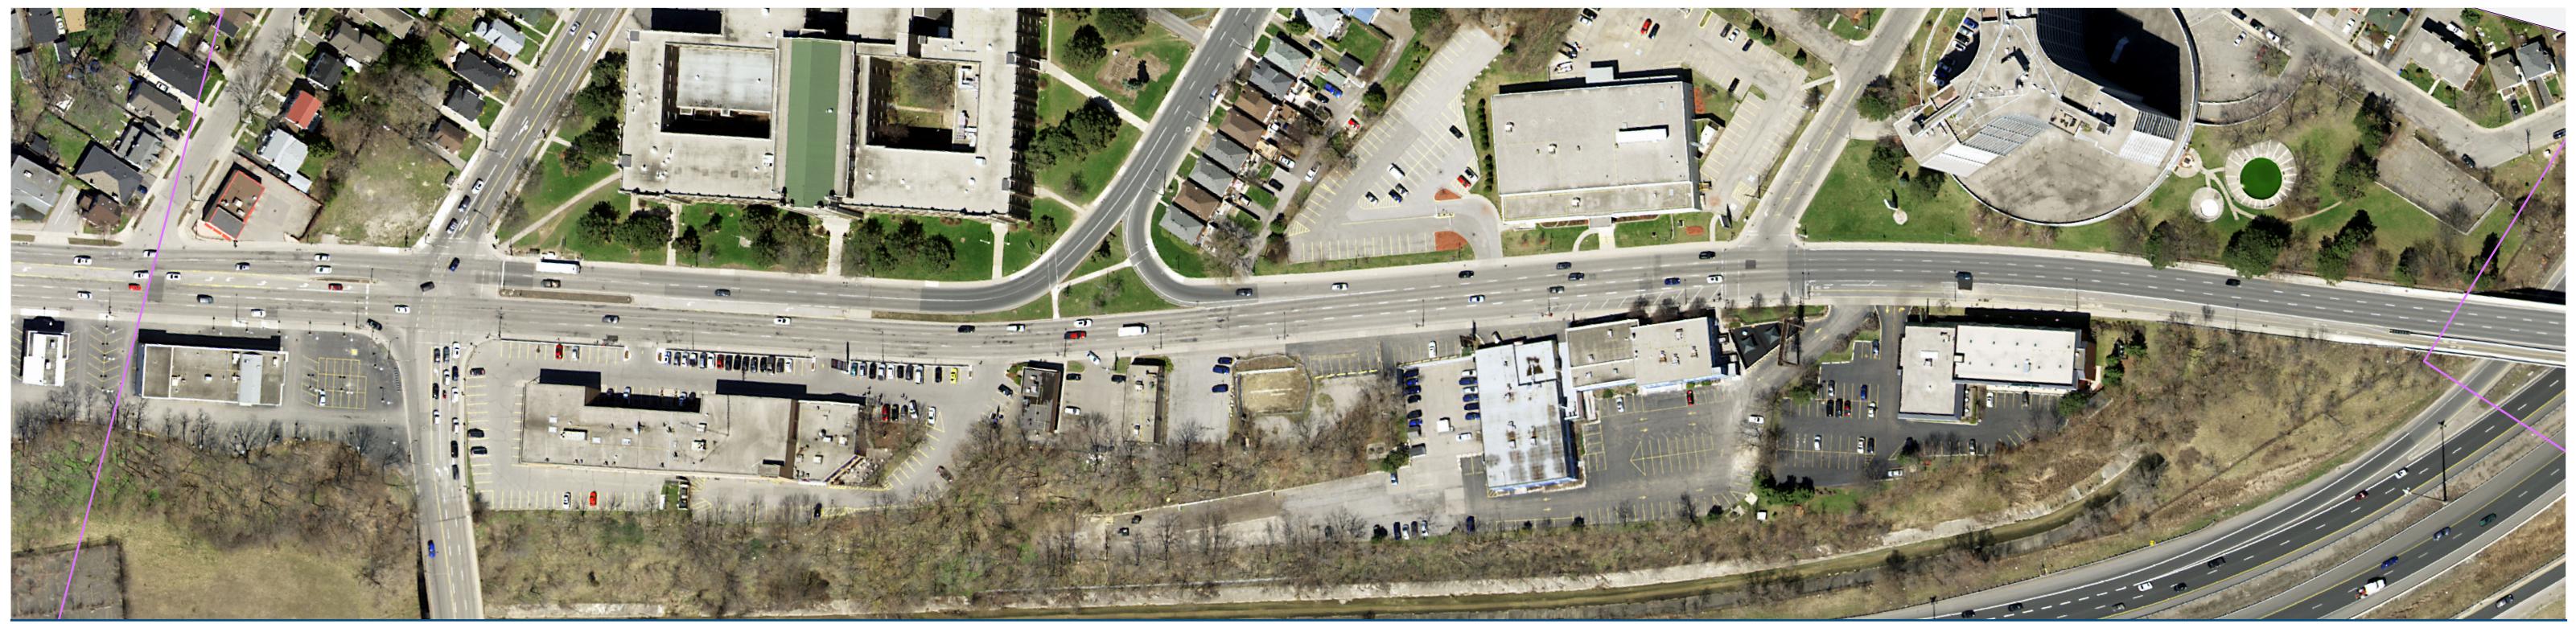

### Main Street West (Gary Avenue to Paisley Avenue)

↑ Existing conditions

<sup>↑</sup> Proposed Layout with LRT