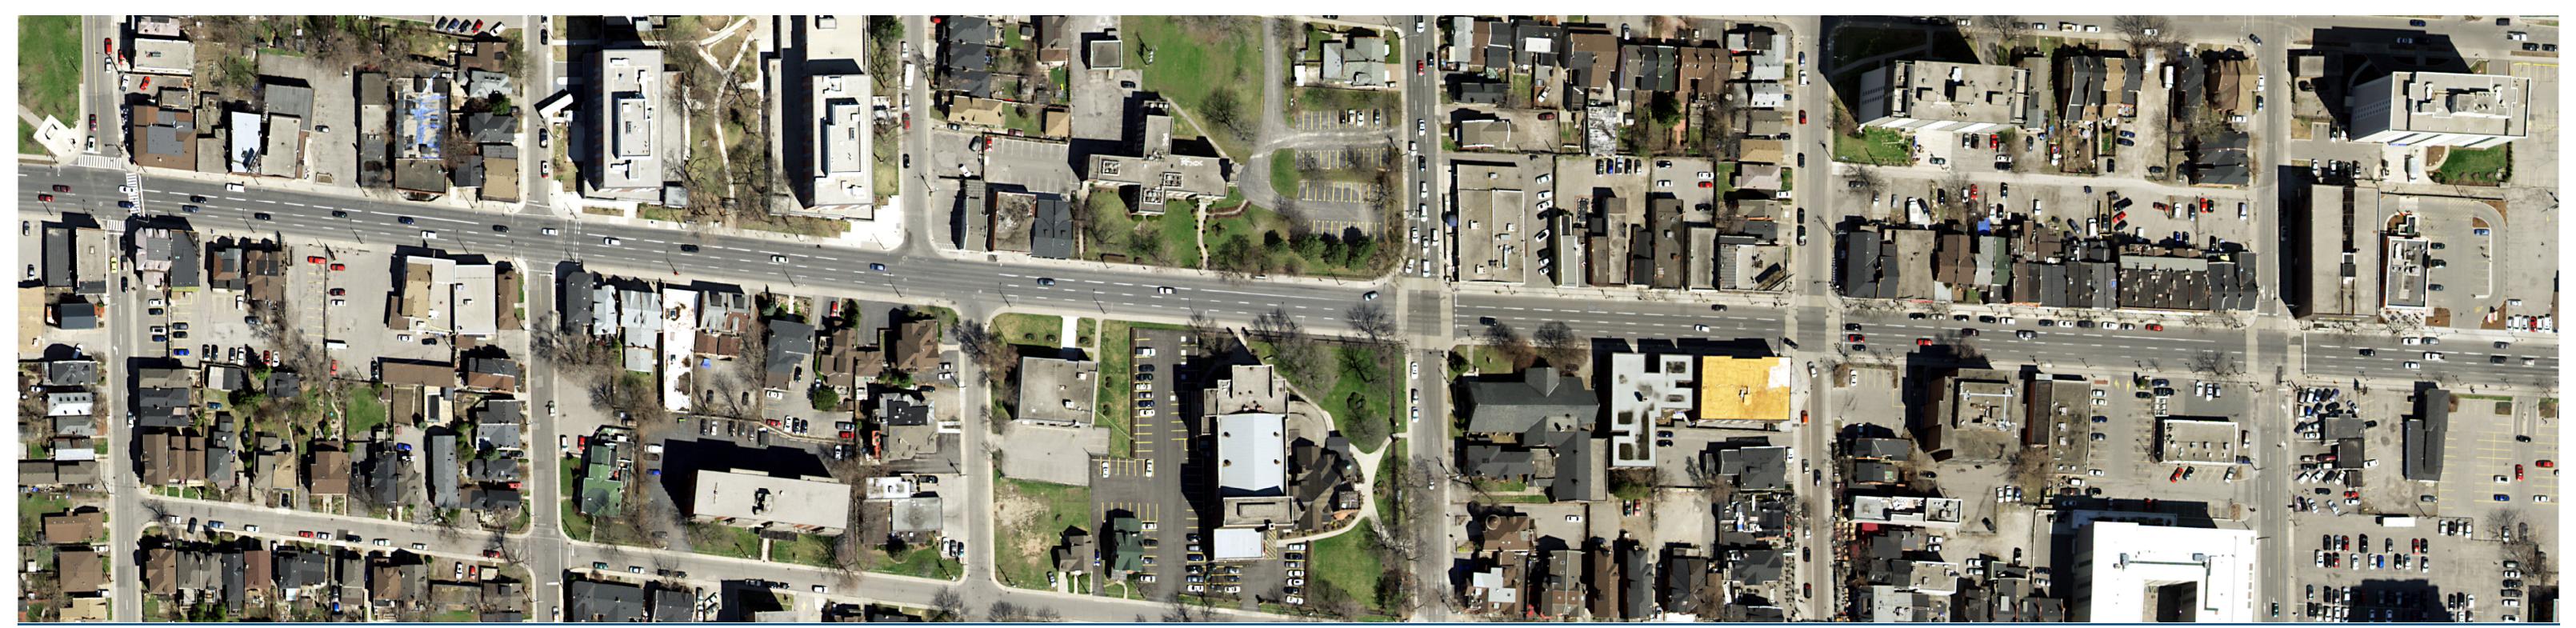

#### King Street West (Locke Street North to Caroline Street)

Alignment Drawing #B-05

↑ Existing conditions

<sup>↑</sup> Proposed Layout with LRT