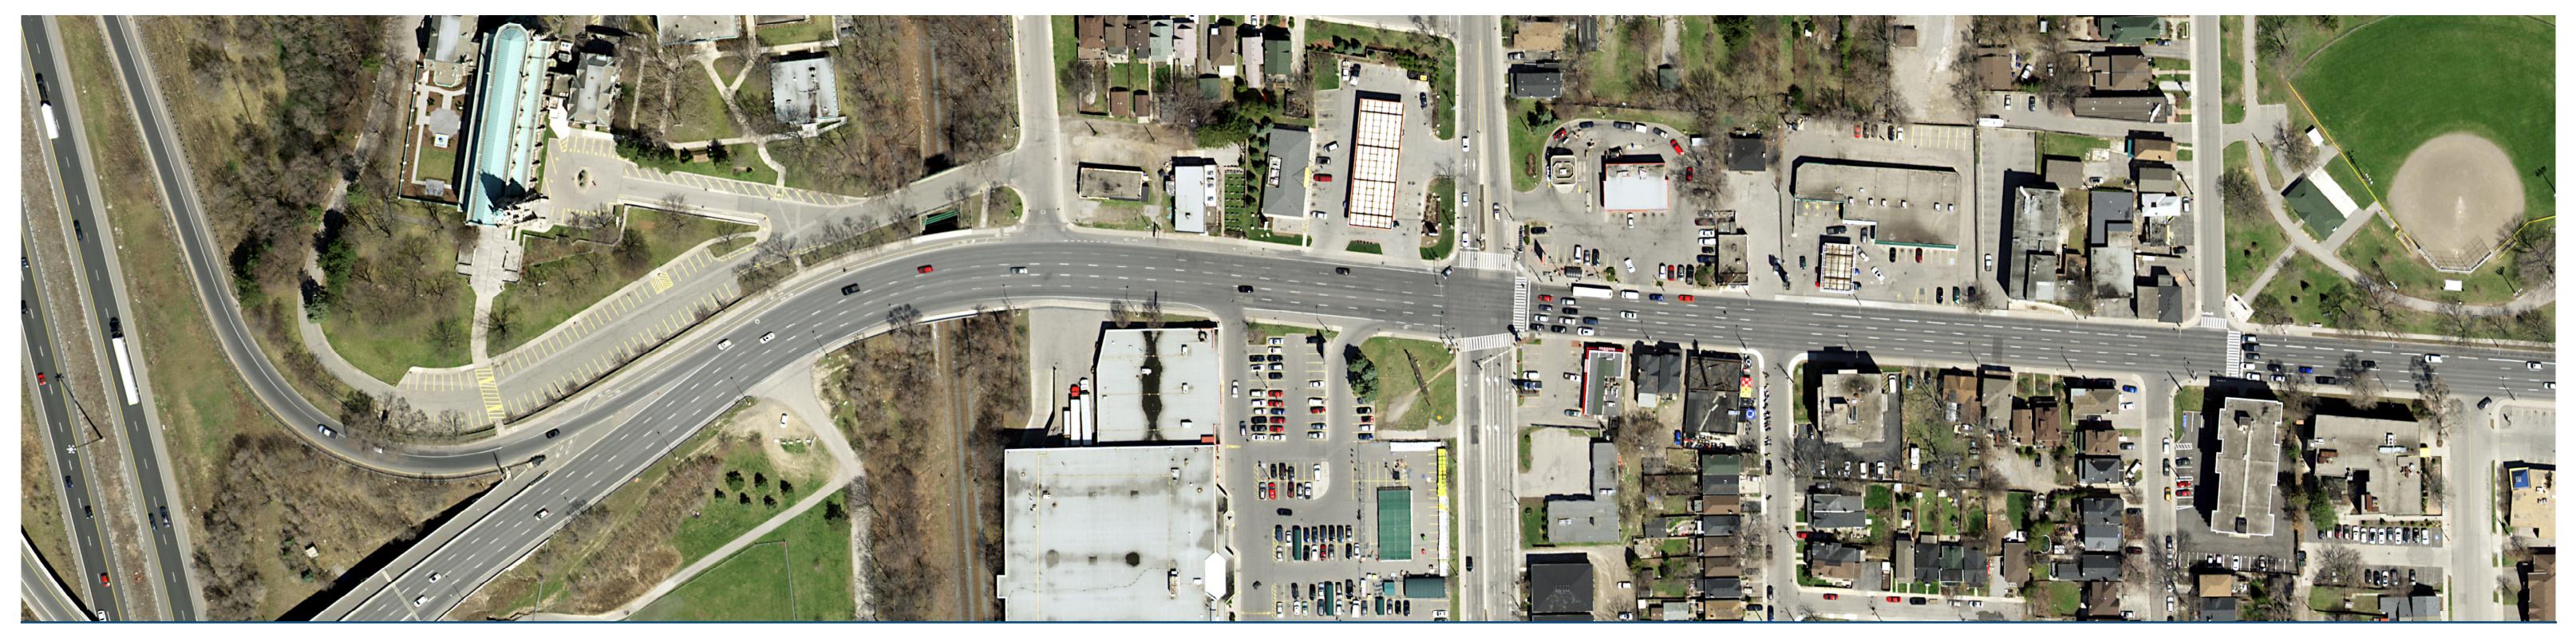

## King Street West (403 LRT Bridge to Margaret Street)

↑ Existing conditions

<sup>↑</sup> Proposed Layout with LRT