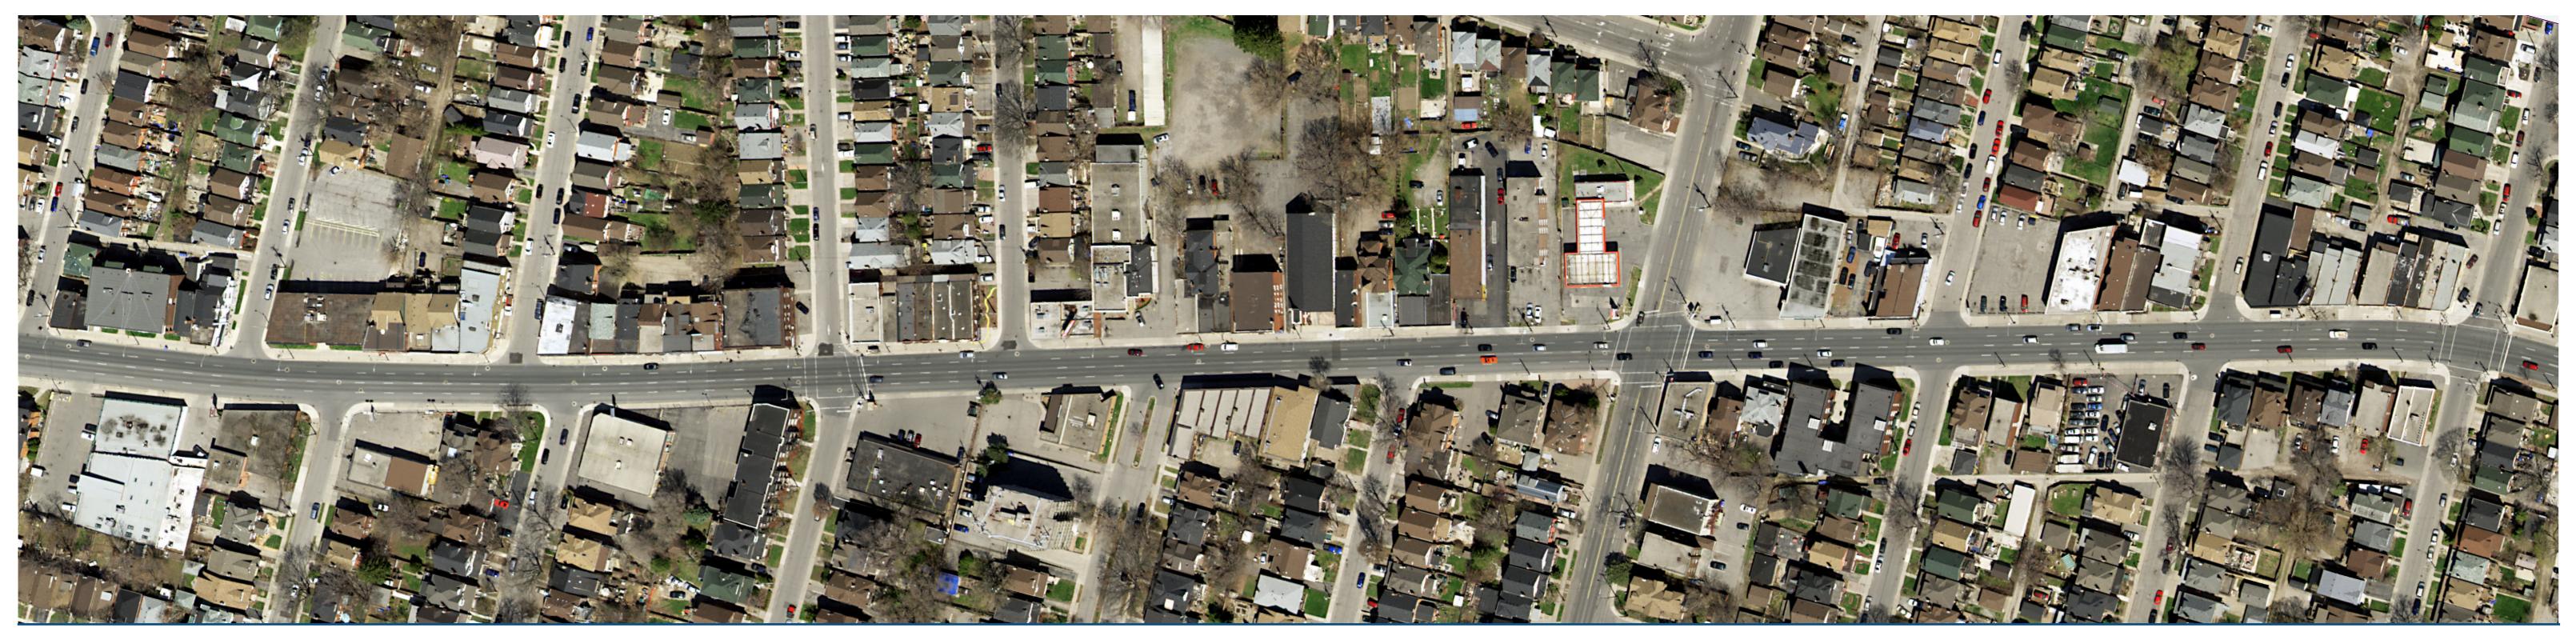

#### King Street East (Arthur Avenue to Barnesdale Avenue)

↑ Existing conditions

<sup>↑</sup> Proposed Layout with LRT