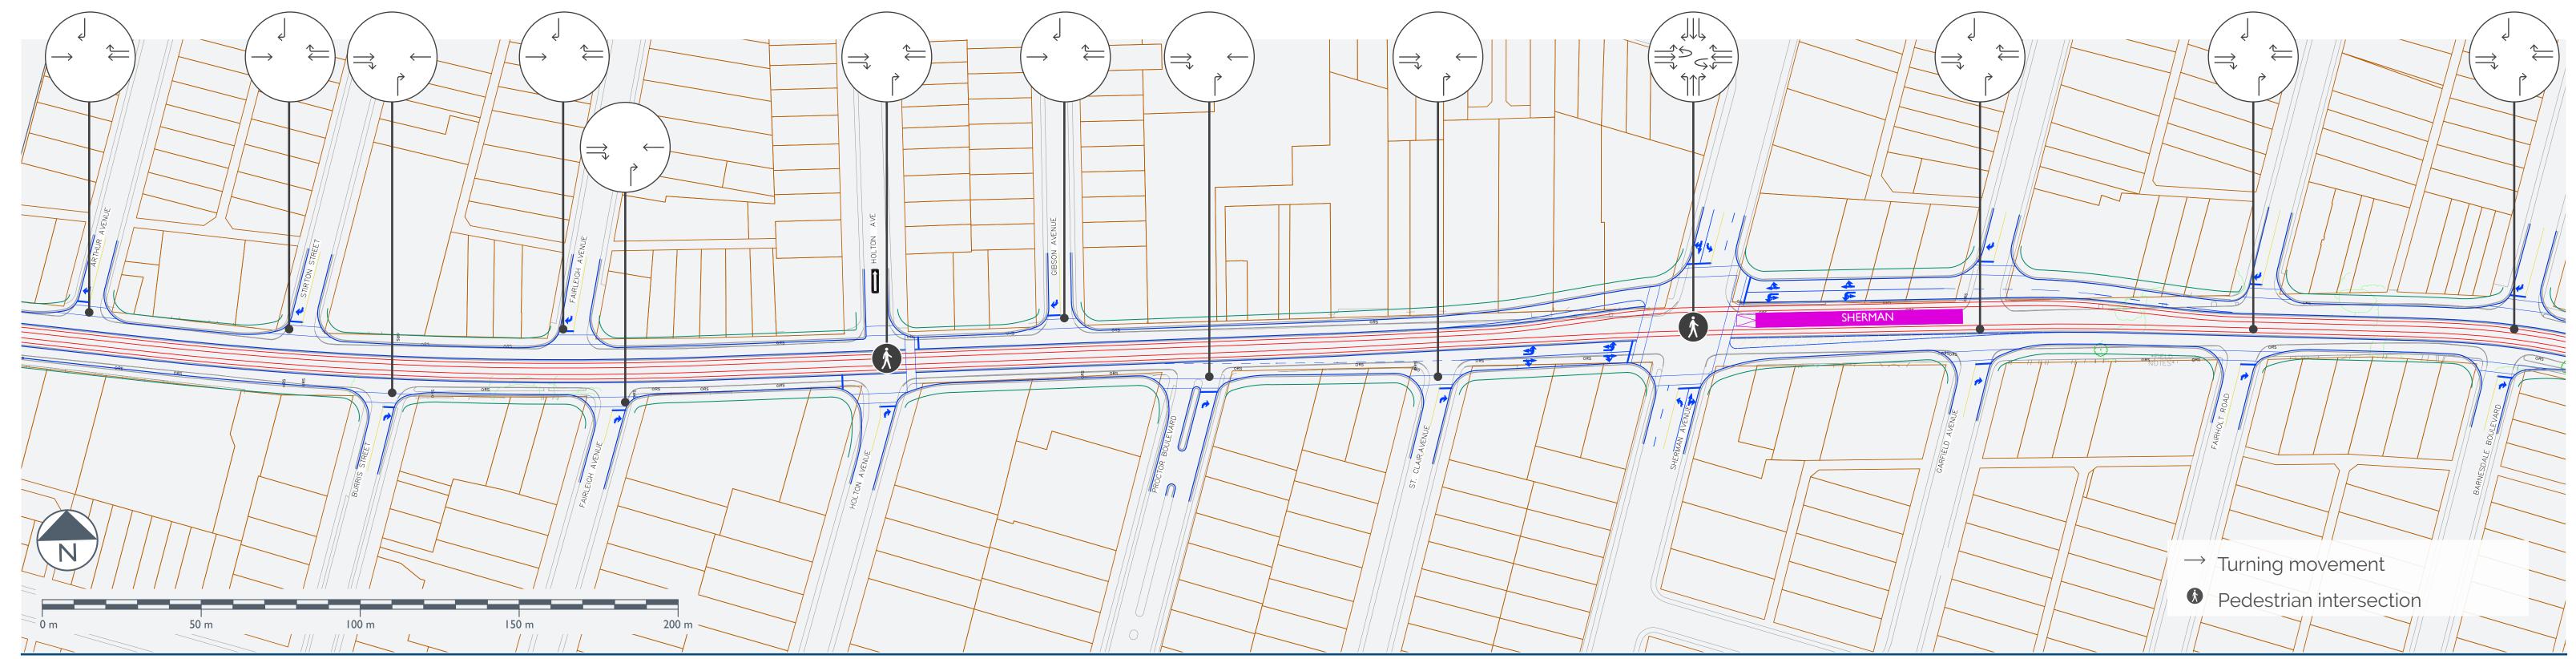

#### King Street East (Arthur Avenue to Barnesdale Avenue)

↑ Existing conditions

<sup>↑</sup> Proposed Layout with LRT