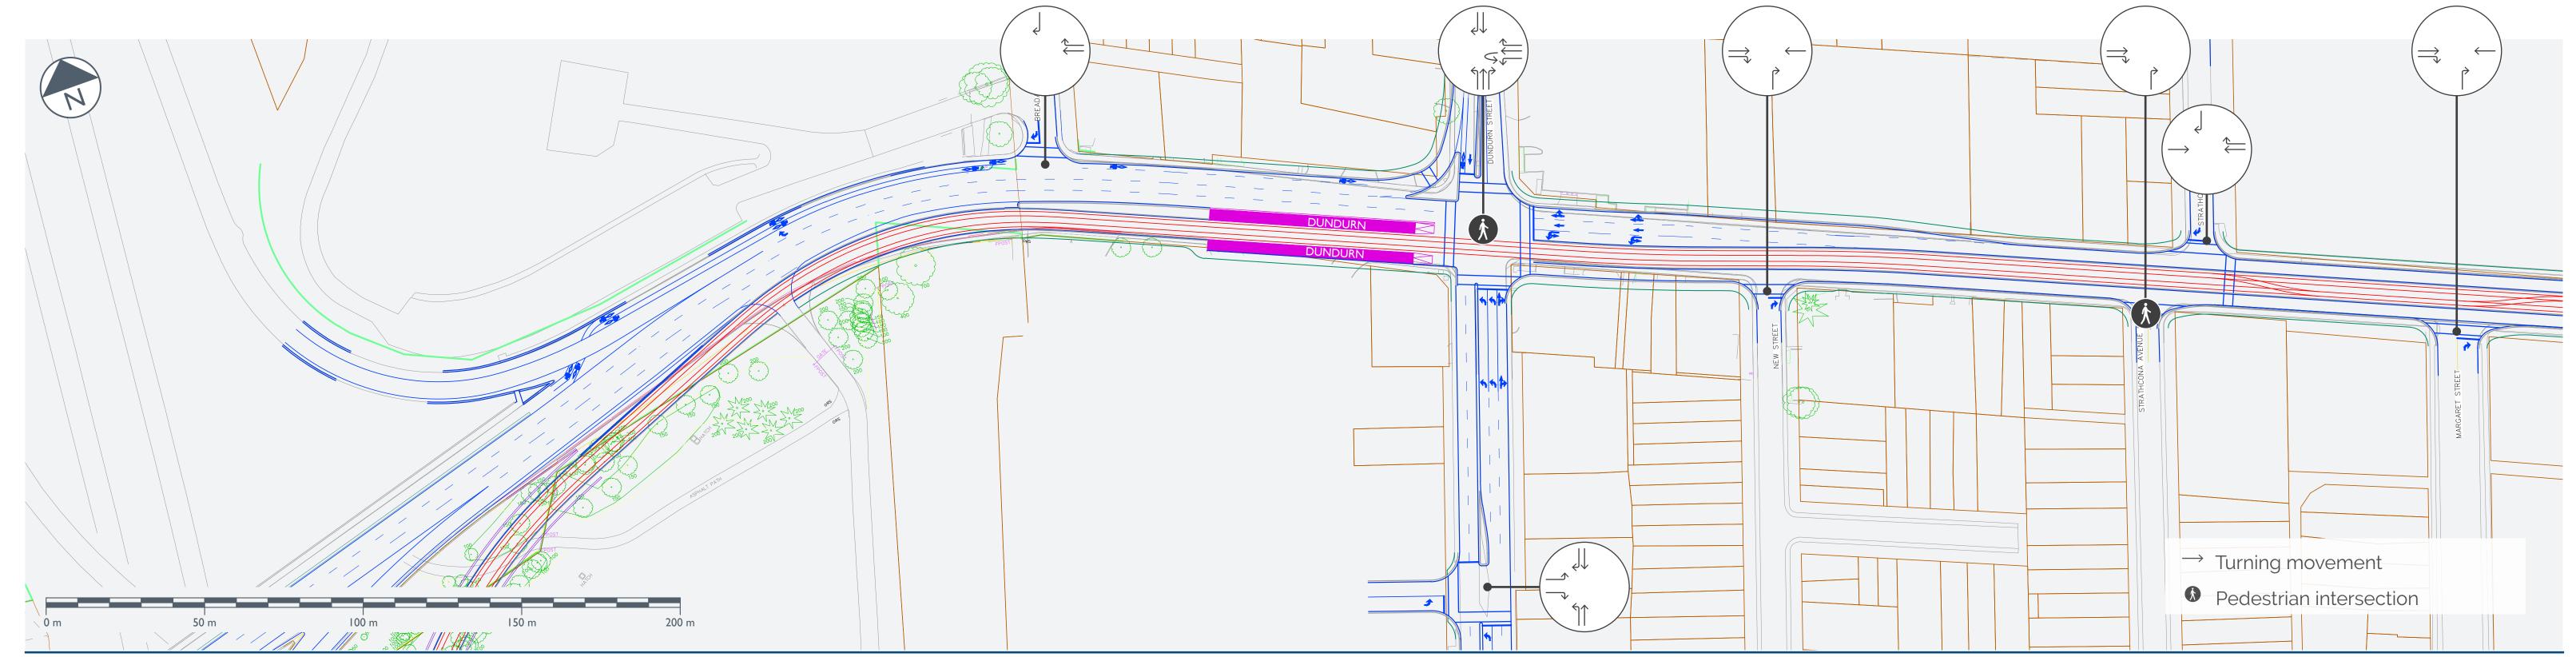

## King Street West (403 LRT Bridge to Margaret Street)

↑ Existing conditions

<sup>↑</sup> Proposed Layout with LRT