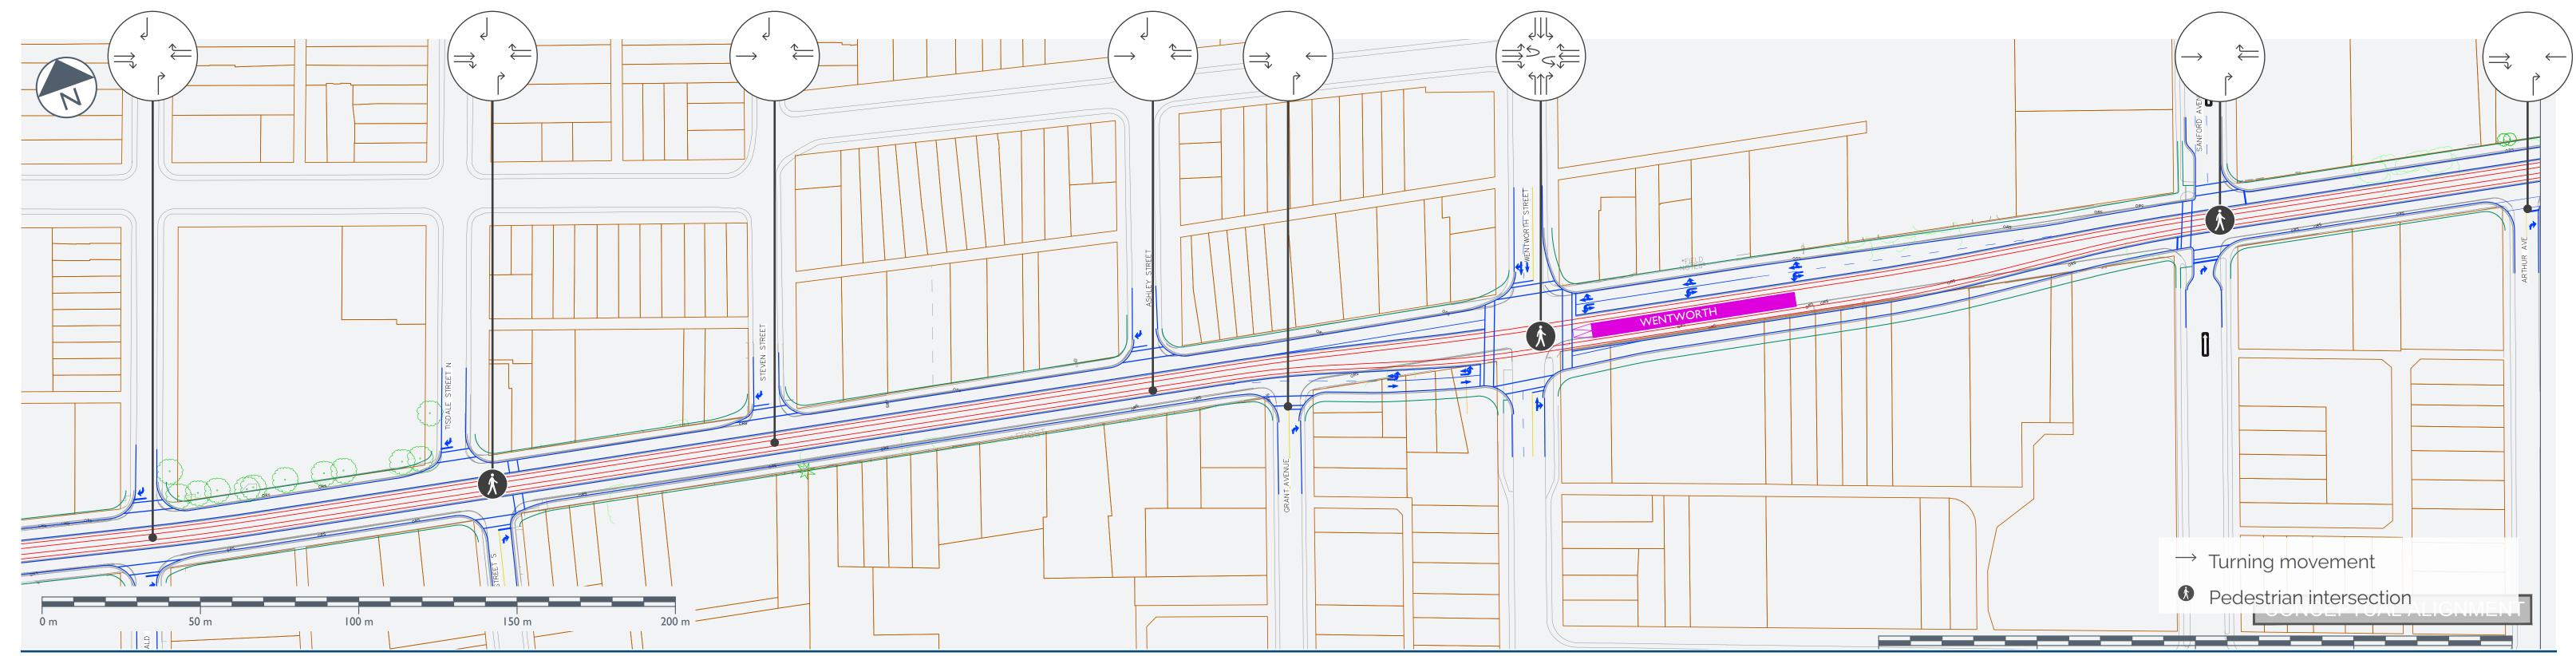

## King Street East (Emerald Street to Arthur Avenue)

Alignment Drawing #B-08

↑ Existing conditions

↑ Proposed Layout with LRT