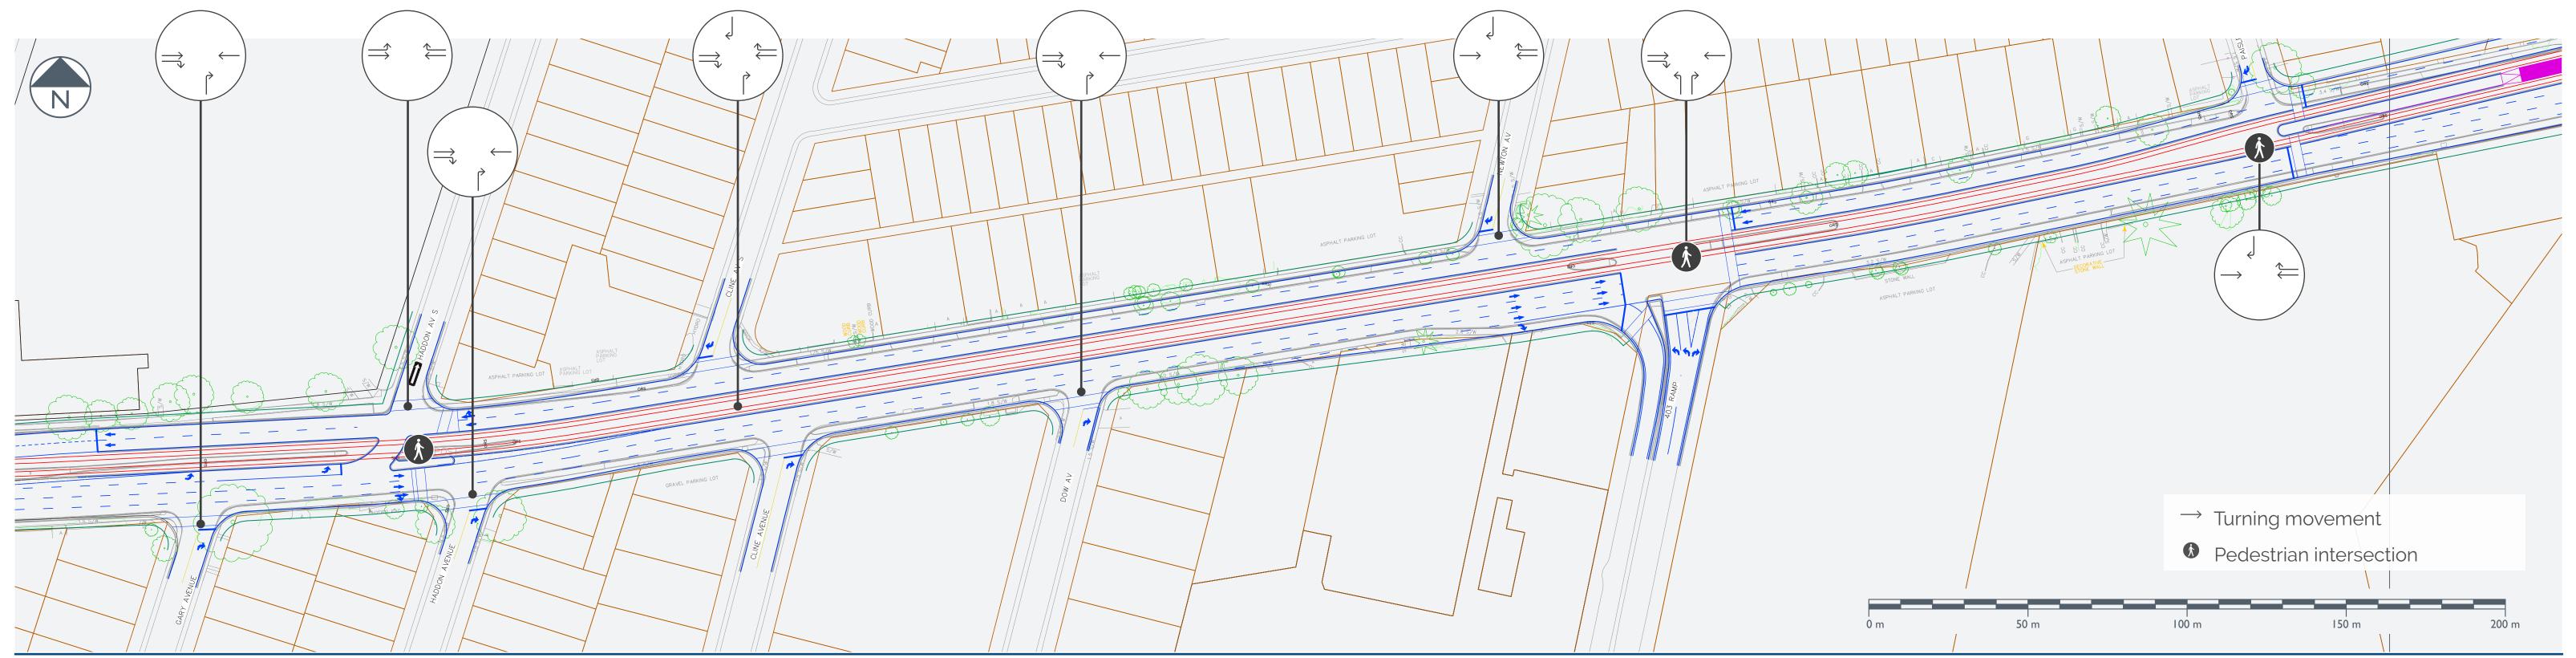

### Main Street West (Gary Avenue to Paisley Avenue)

↑ Existing conditions

<sup>↑</sup> Proposed Layout with LRT