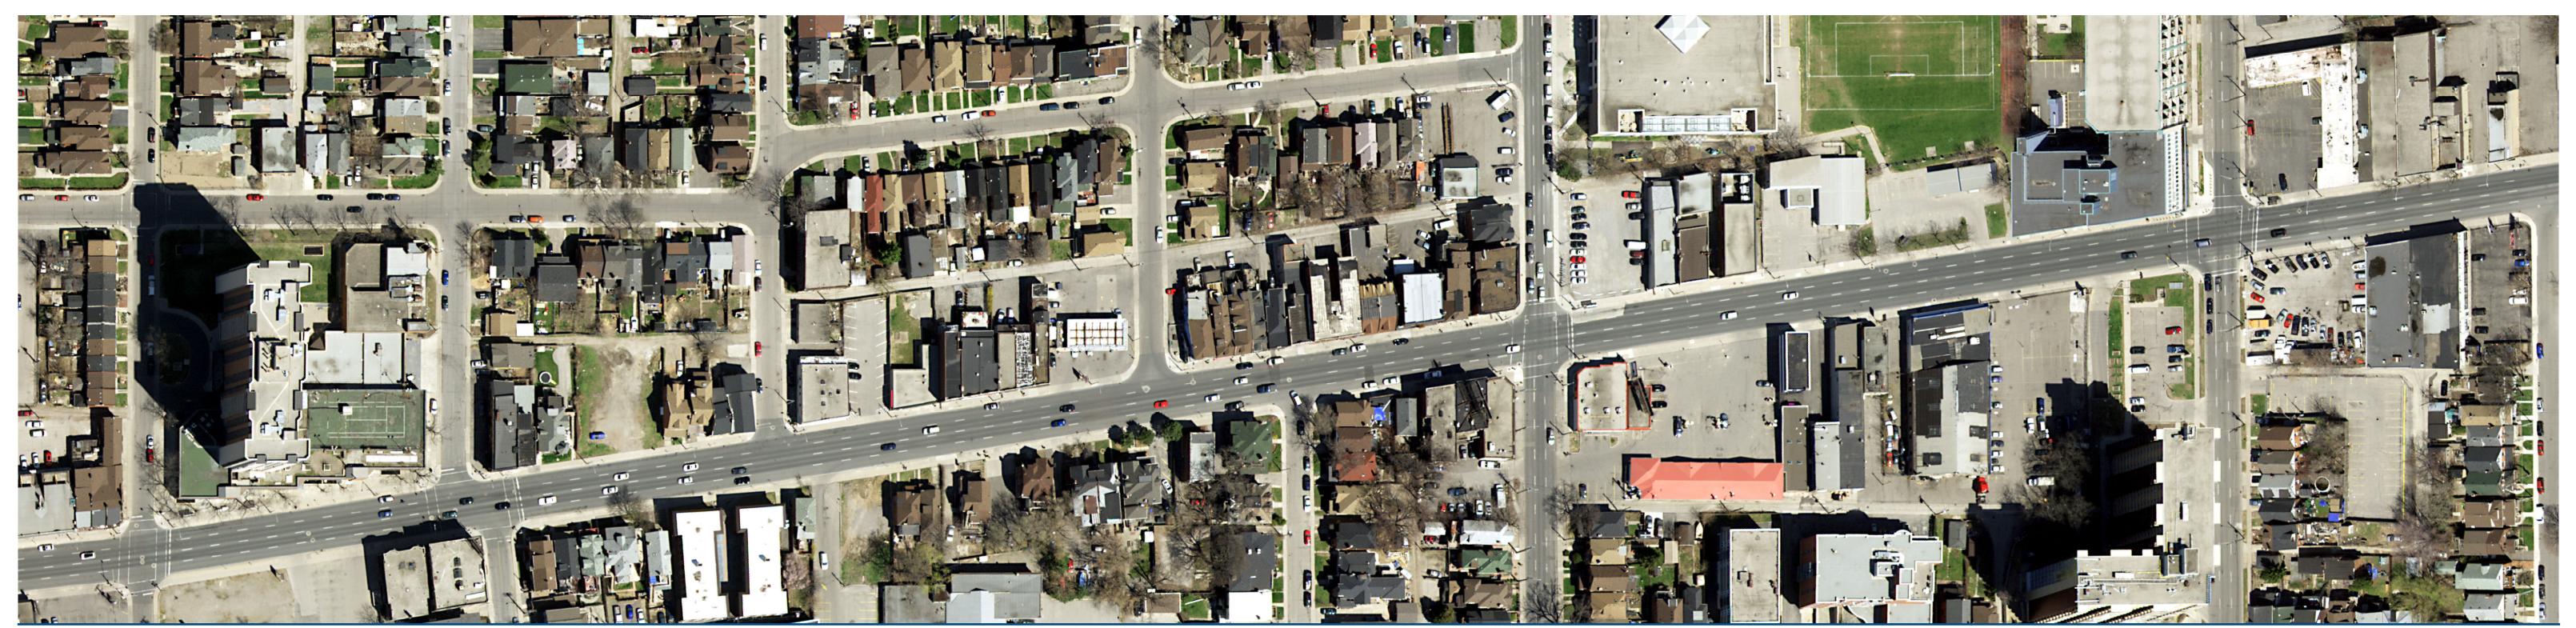

## King Street East (Emerald Street to Arthur Avenue)

Alignment Drawing #B-08

↑ Existing conditions

↑ Proposed Layout with LRT