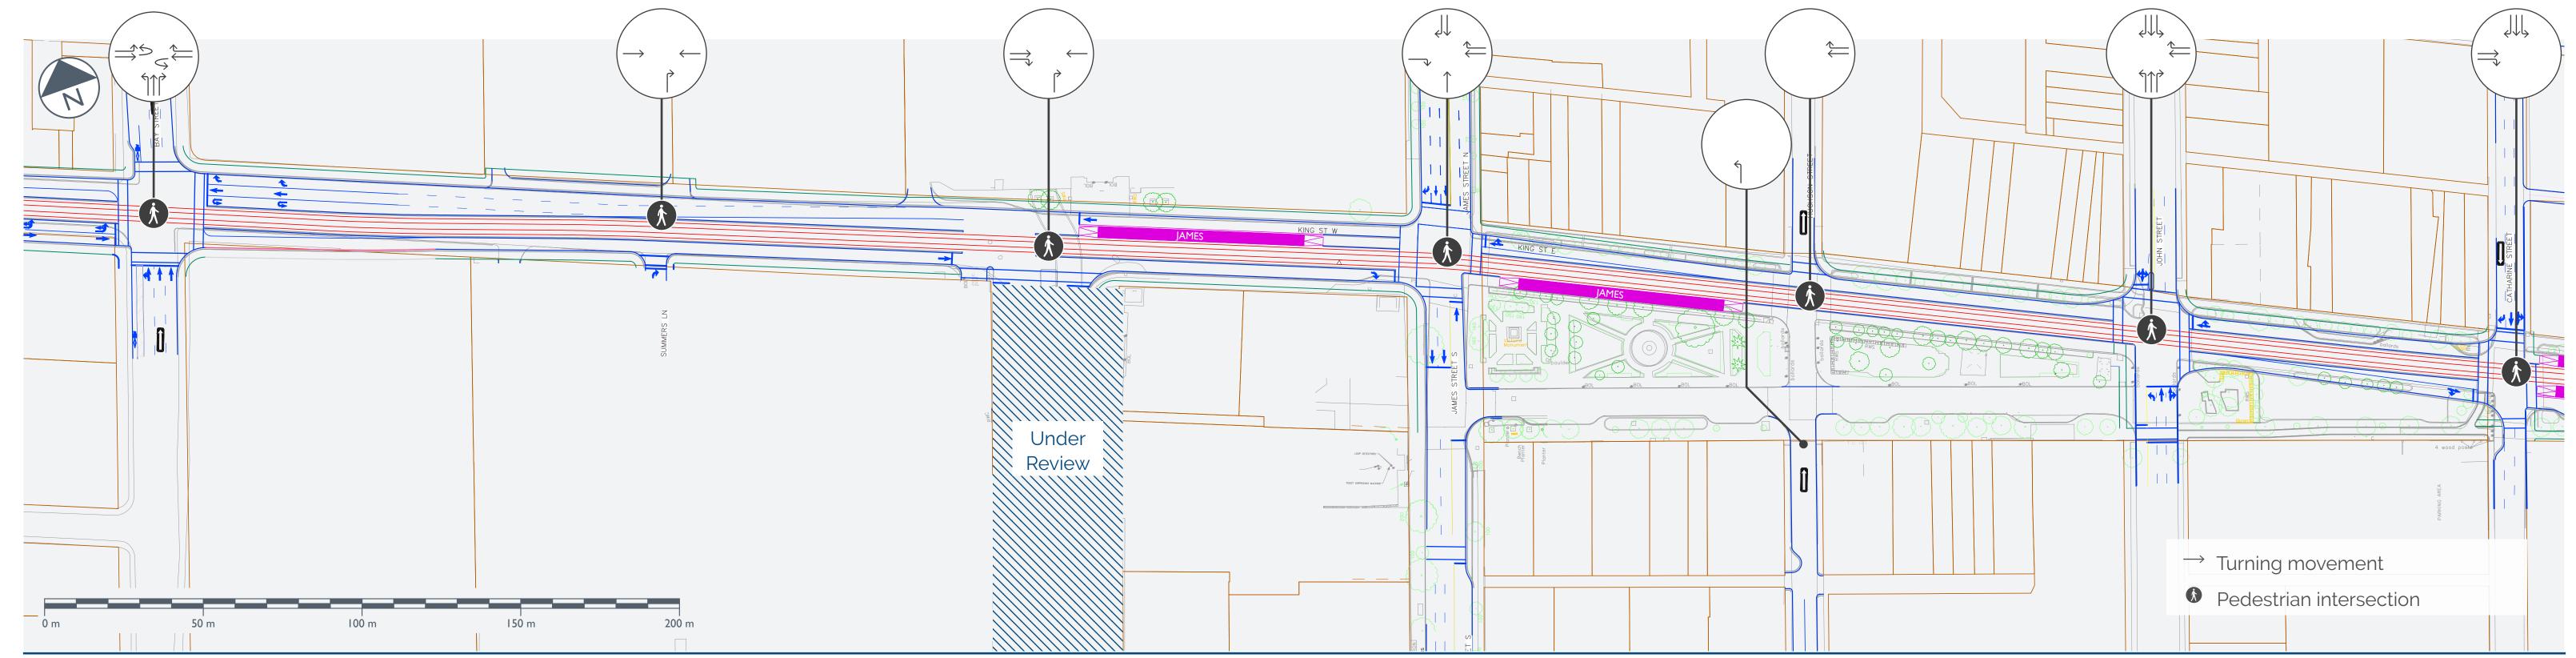

# King Street West / East (Bay Street to Catharine Street)

Alignment Drawing #B-06

↑ Existing conditions

<sup>↑</sup> Proposed Layout with LRT