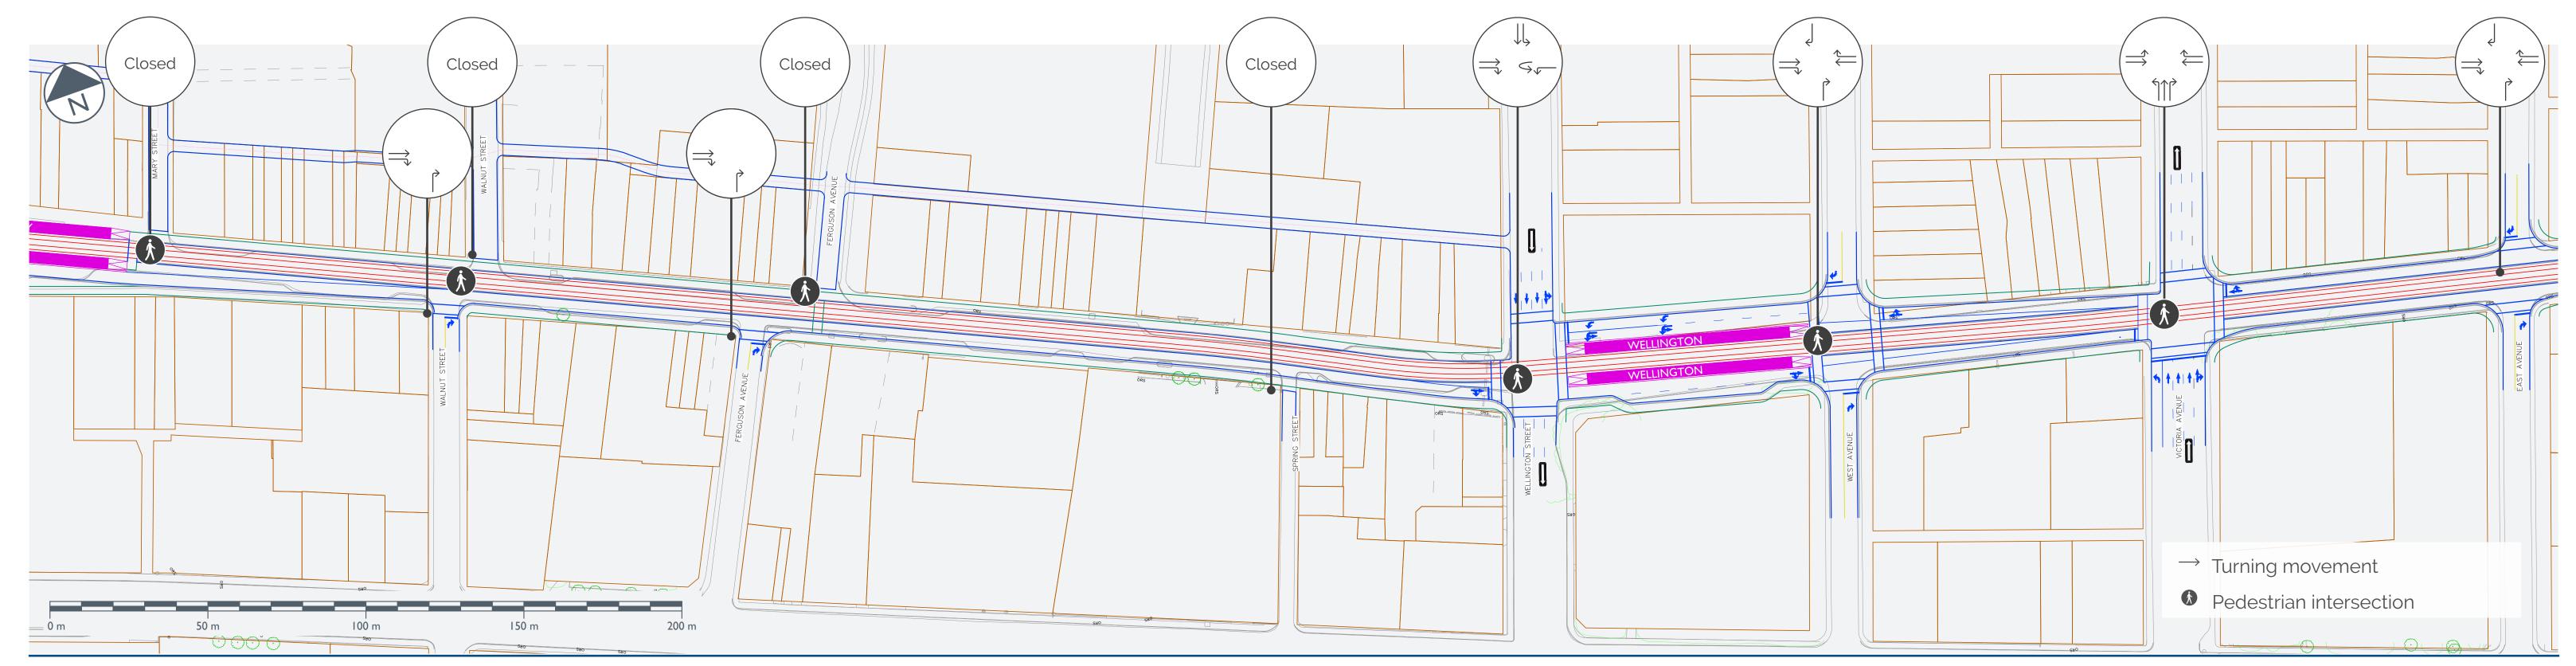

## King Street East (Mary Street to East Avenue)

Alignment Drawing #B-07

↑ Existing conditions

<sup>↑</sup> Proposed Layout with LRT