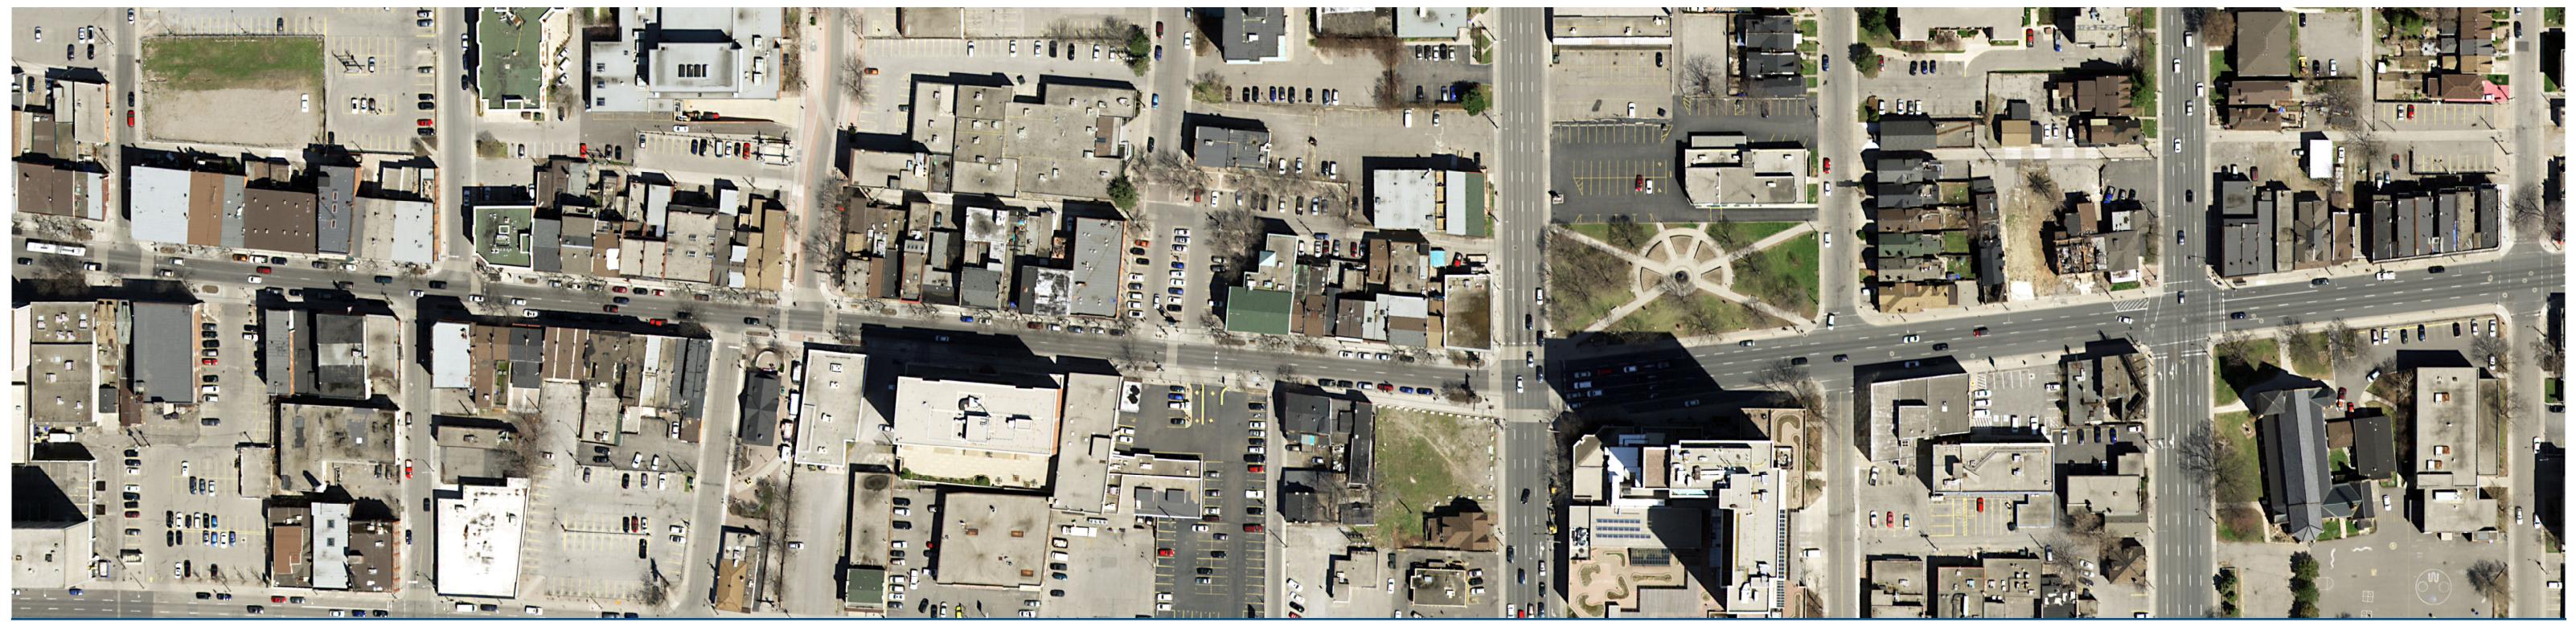

# King Street West / East (Bay Street to Catharine Street)

Alignment Drawing #B-06

↑ Existing conditions

<sup>↑</sup> Proposed Layout with LRT

# King Street West / East (Bay Street to Catharine Street)

Alignment Drawing #B-06A

↑ Existing conditions

↑ Proposed Layout with LRT