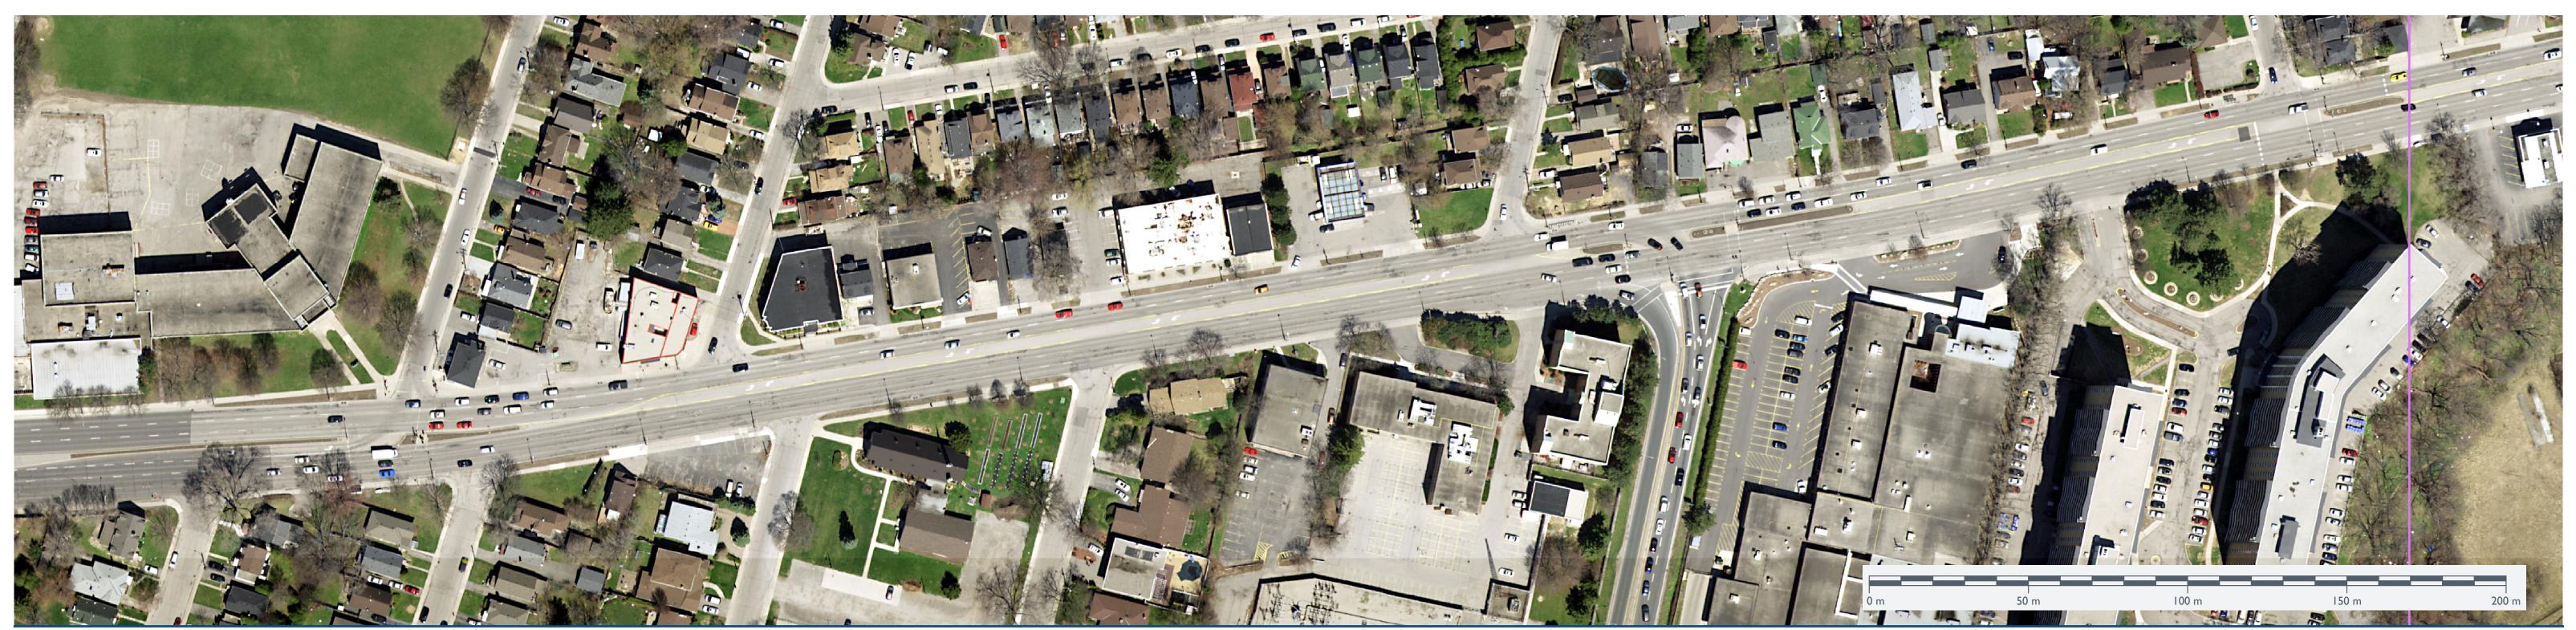

### Main Street West (Gary Avenue to Paisley Avenue)

↑ Existing conditions

<sup>↑</sup> Proposed Layout with LRT