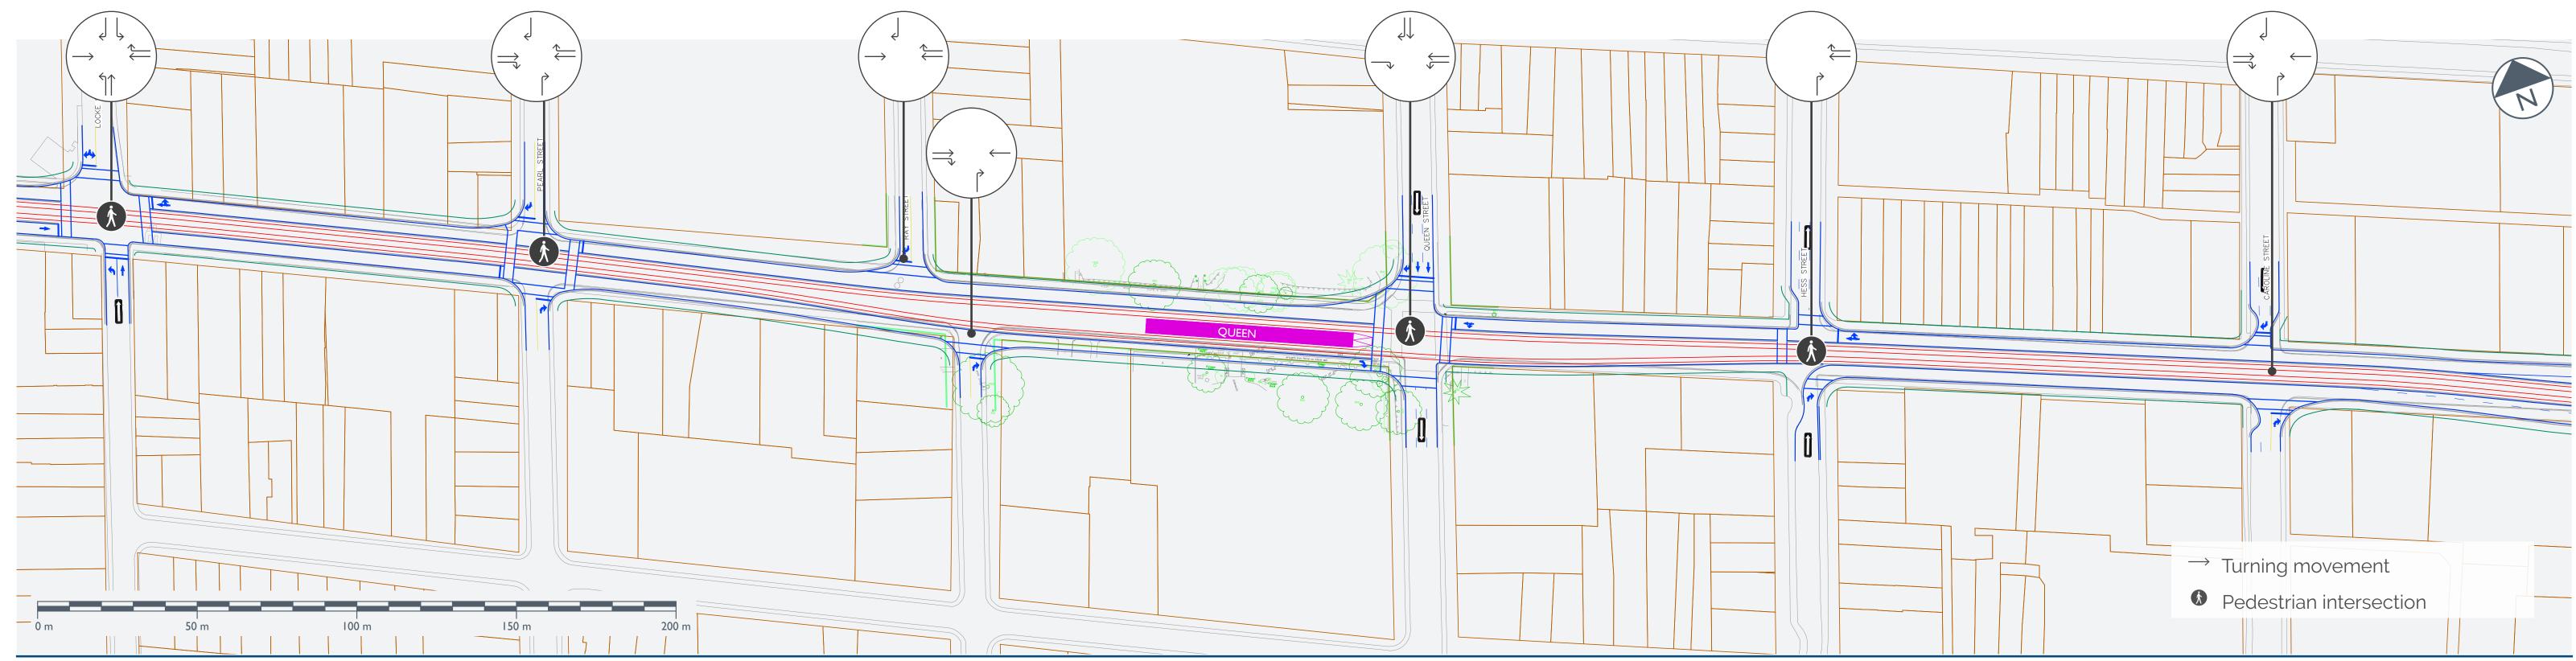

#### King Street West (Locke Street North to Caroline Street)

Alignment Drawing #B-05

↑ Existing conditions

<sup>↑</sup> Proposed Layout with LRT