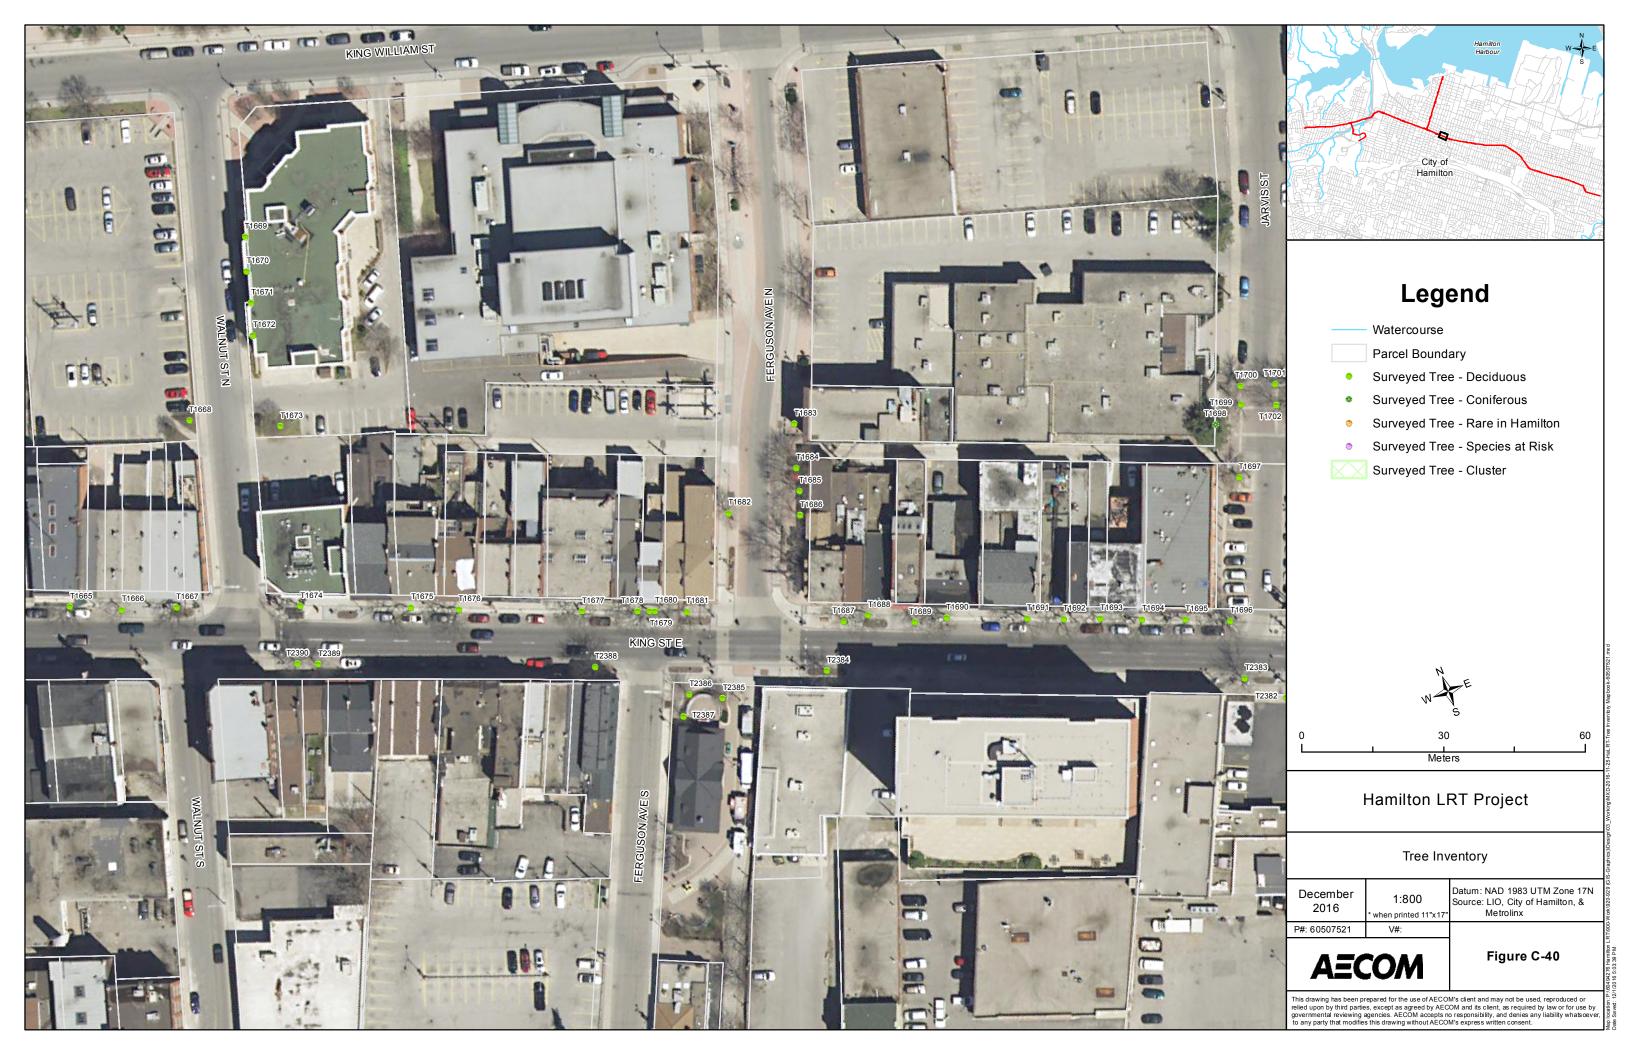

# Hamilton LRT Project

#### Tree Inventory

| December<br>2016 | 4.000                  | Datum:<br>Source |
|------------------|------------------------|------------------|
| 2010             | * when printed 11"x17" |                  |
| P#: 60507521     | \/#·                   |                  |

Datum: NAD 1983 UTM Zone 17N Source: LIO, City of Hamilton, & Metrolinx

**AECOM** 

Figure C-45