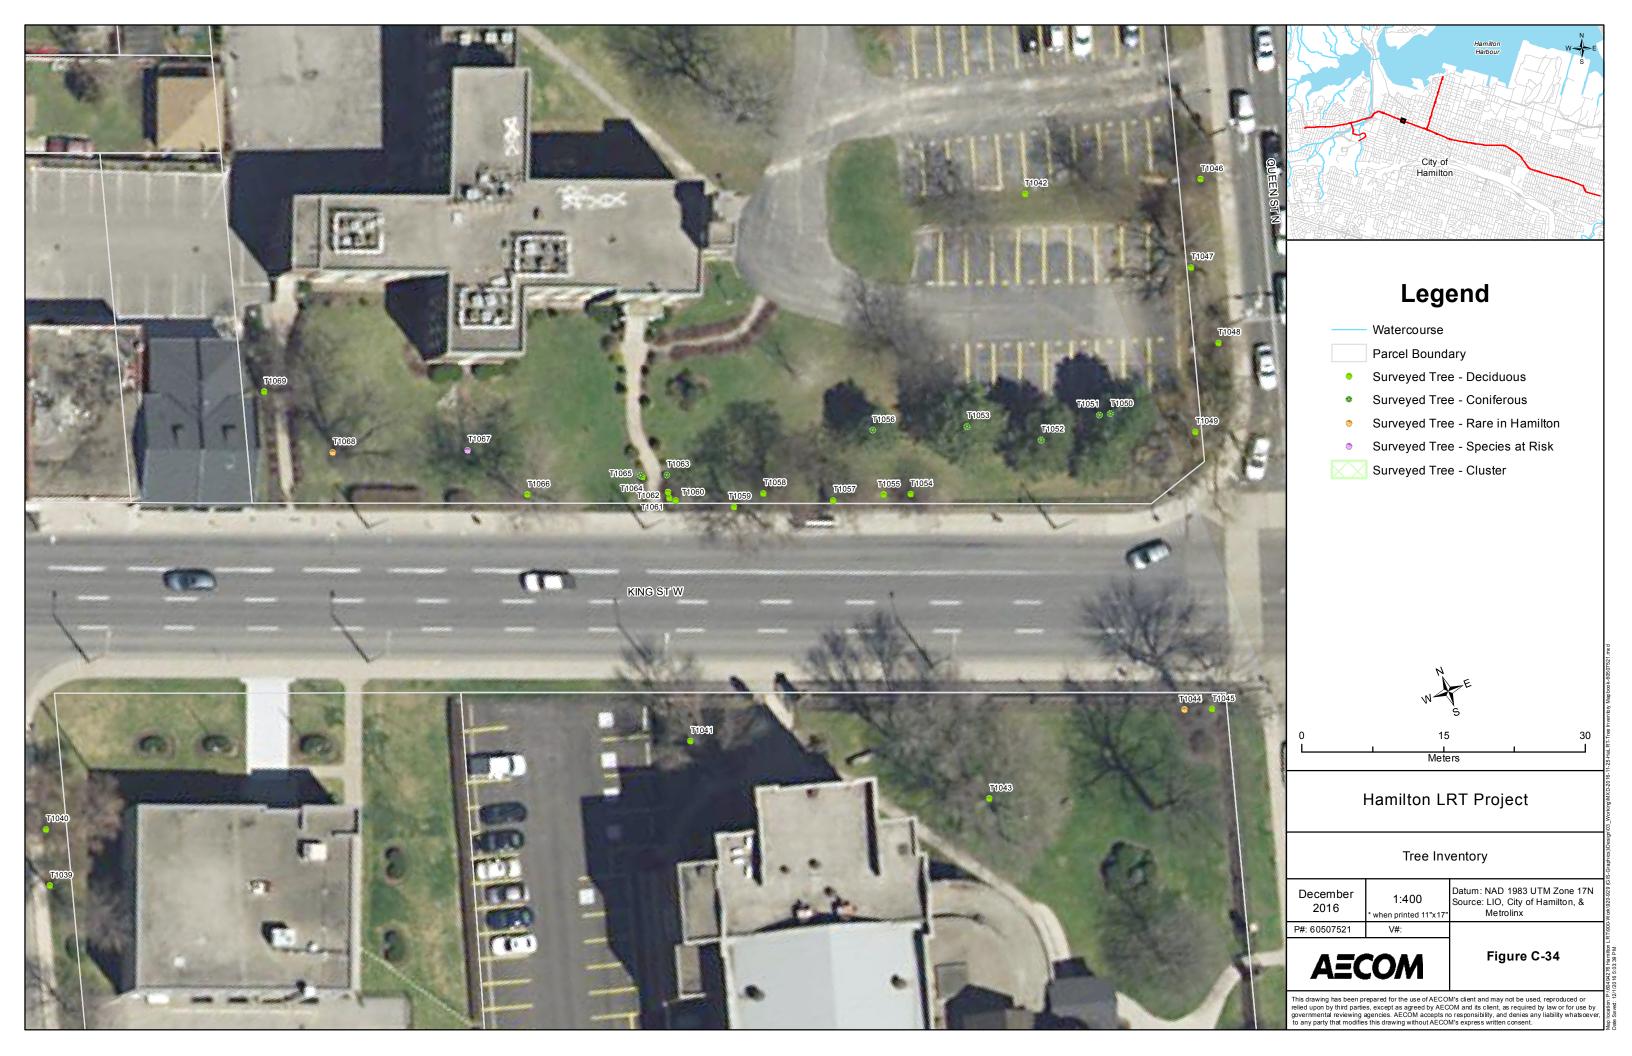

# Hamilton LRT Project

#### Tree Inventory

| December<br>2016 |       | Datum: NAD 1983 UTM Zone 17N<br>Source: LIO, City of Hamilton, &<br>Metrolinx |
|------------------|-------|-------------------------------------------------------------------------------|
| D.:: 0.0=0==0.1  | N 444 |                                                                               |

**AECOM** 

Figure C-37

Watercourse

Parcel Boundary

- Surveyed Tree Deciduous
- Surveyed Tree Coniferous
- Surveyed Tree Rare in Hamilton
- Surveyed Tree Species at Risk

Surveyed Tree - Cluster