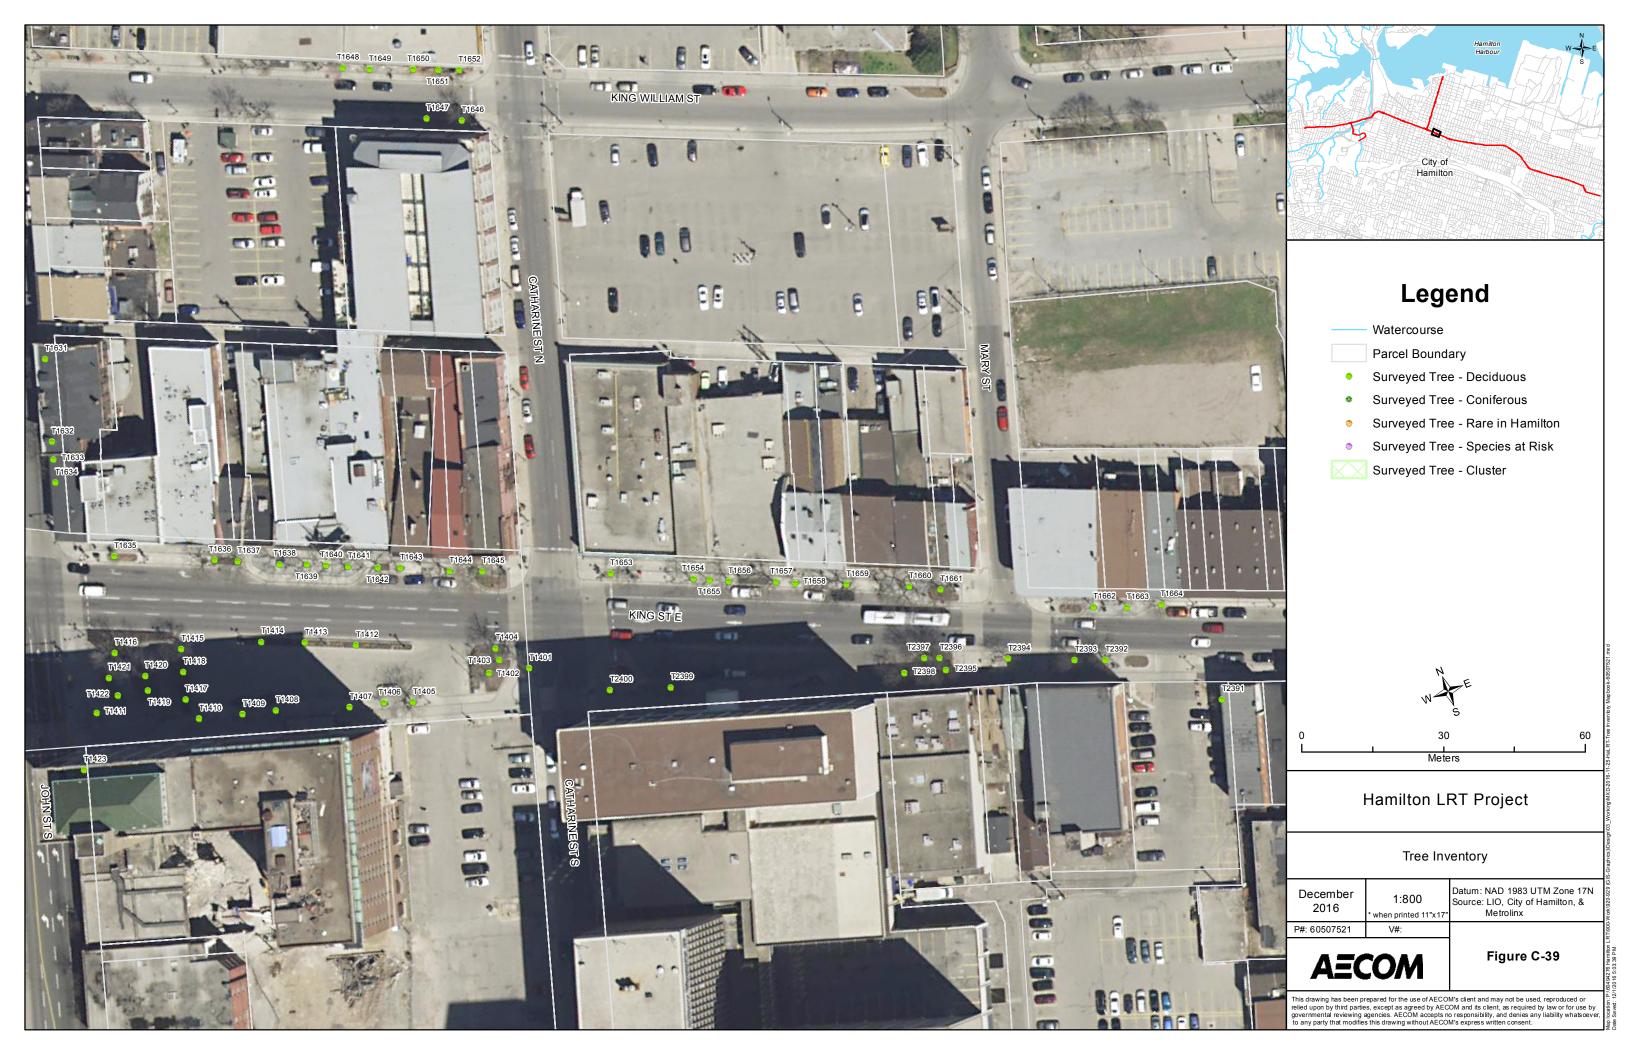

# Hamilton LRT Project

#### Tree Inventory

| The second second | December<br>2016 | 4.000 | Datum: NAD 1983 UTM Zone 17<br>Source: LIO, City of Hamilton, &<br>Metrolinx |
|-------------------|------------------|-------|------------------------------------------------------------------------------|
| i                 | P#: 60507521     | \/#·  |                                                                              |

**AECOM** 

Figure C-44

City of Hamilton

Watercourse

Parcel Boundary

- Surveyed Tree Deciduous
- Surveyed Tree Coniferous
- Surveyed Tree Rare in Hamilton
- Surveyed Tree Species at Risk

Surveyed Tree - Cluster