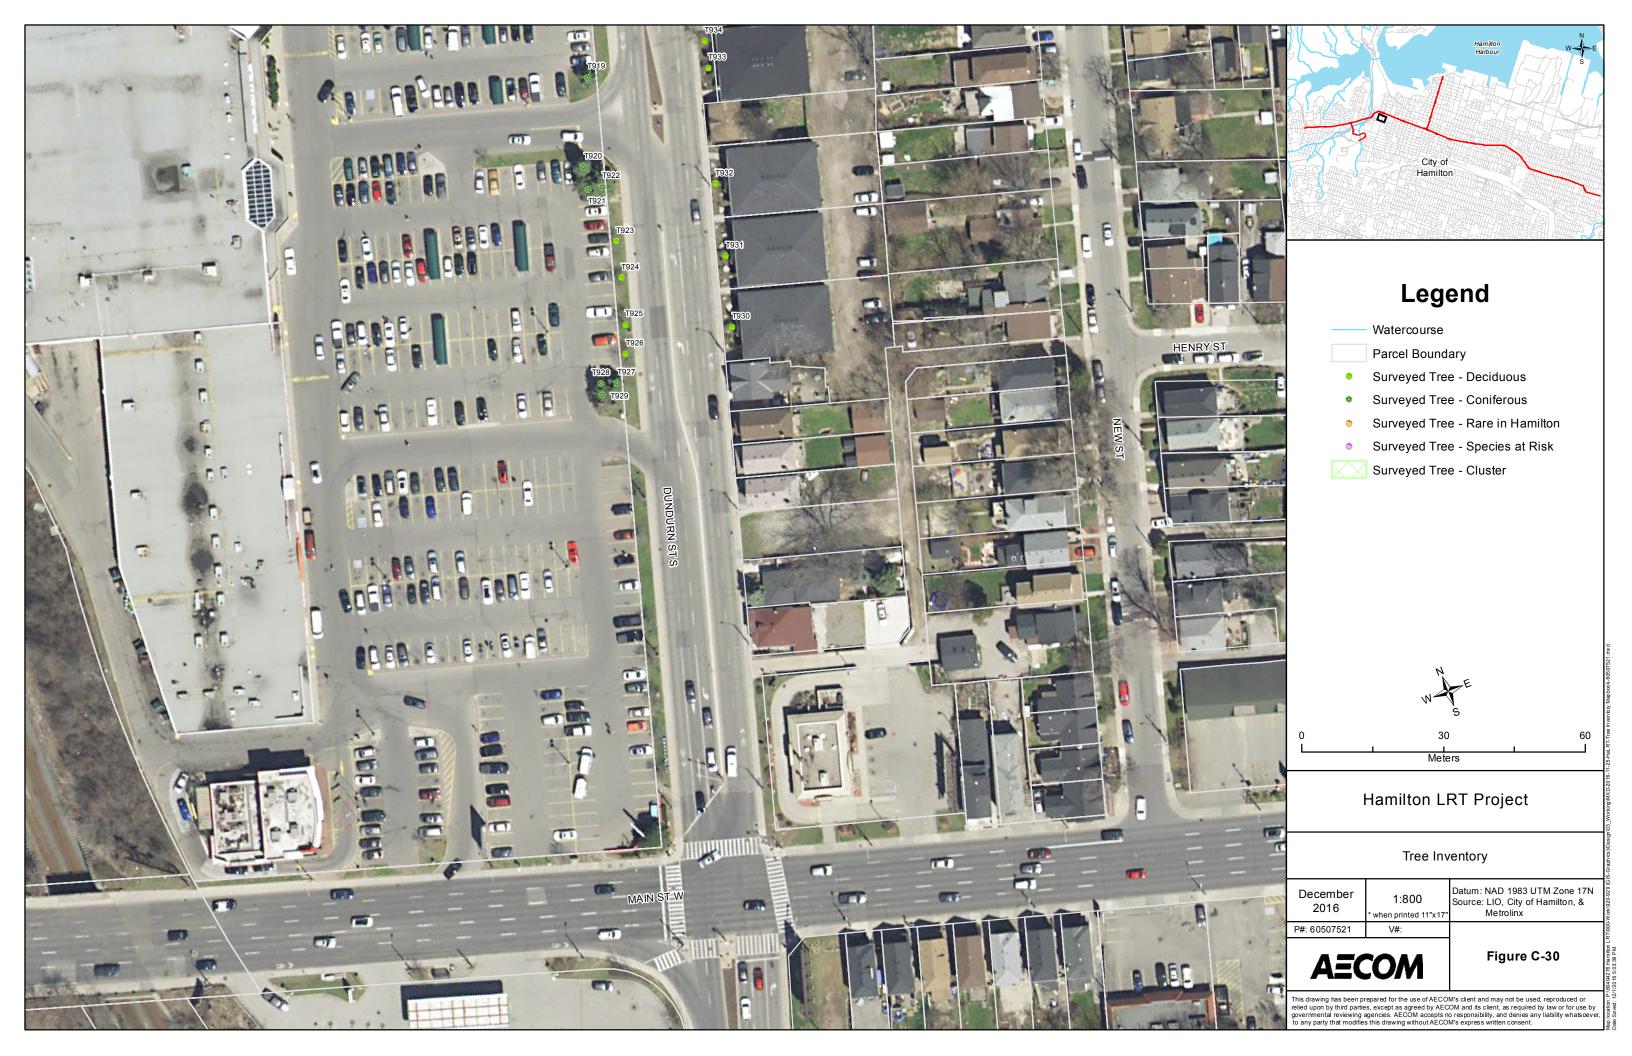

# Legend

Watercourse

Parcel Boundary

- Surveyed Tree Deciduous
- Surveyed Tree Coniferous
- Surveyed Tree Rare in Hamilton
- Surveyed Tree Species at Risk

Surveyed Tree - Cluster

# Hamilton LRT Project

#### Tree Inventory

| December | 1:800                 |
|----------|-----------------------|
| 2016     | * when printed 11"x1" |
|          |                       |

Datum: NAD 1983 UTM Zone 17N Source: LIO, City of Hamilton, & Metrolinx

P#: 60507521

**AECOM** 

Figure C-43

City of Hamilton

Watercourse

Parcel Boundary

- Surveyed Tree Deciduous
- Surveyed Tree Coniferous
- Surveyed Tree Rare in Hamilton
- Surveyed Tree Species at Risk

Surveyed Tree - Cluster