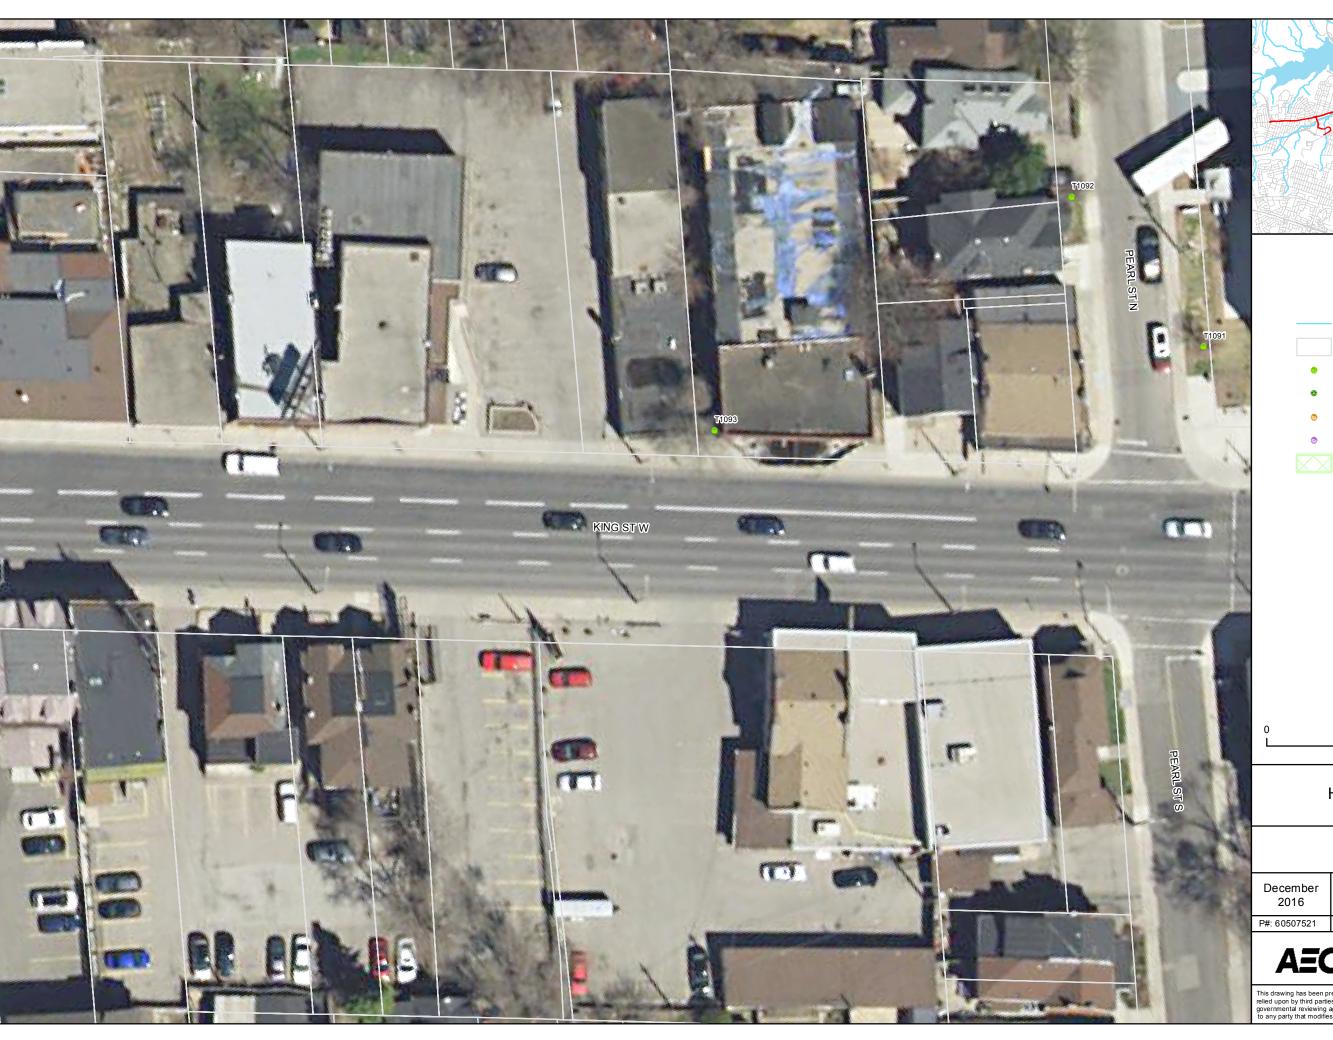

# Hamilton LRT Project

#### Tree Inventory

| December<br>2016 | 4.000                  | Datum:<br>Source |
|------------------|------------------------|------------------|
| 2010             | * when printed 11"x17" |                  |
| P#: 60507521     | \/#·                   |                  |

Datum: NAD 1983 UTM Zone 17N Source: LIO, City of Hamilton, & Metrolinx

**AECOM** 

Figure C-45