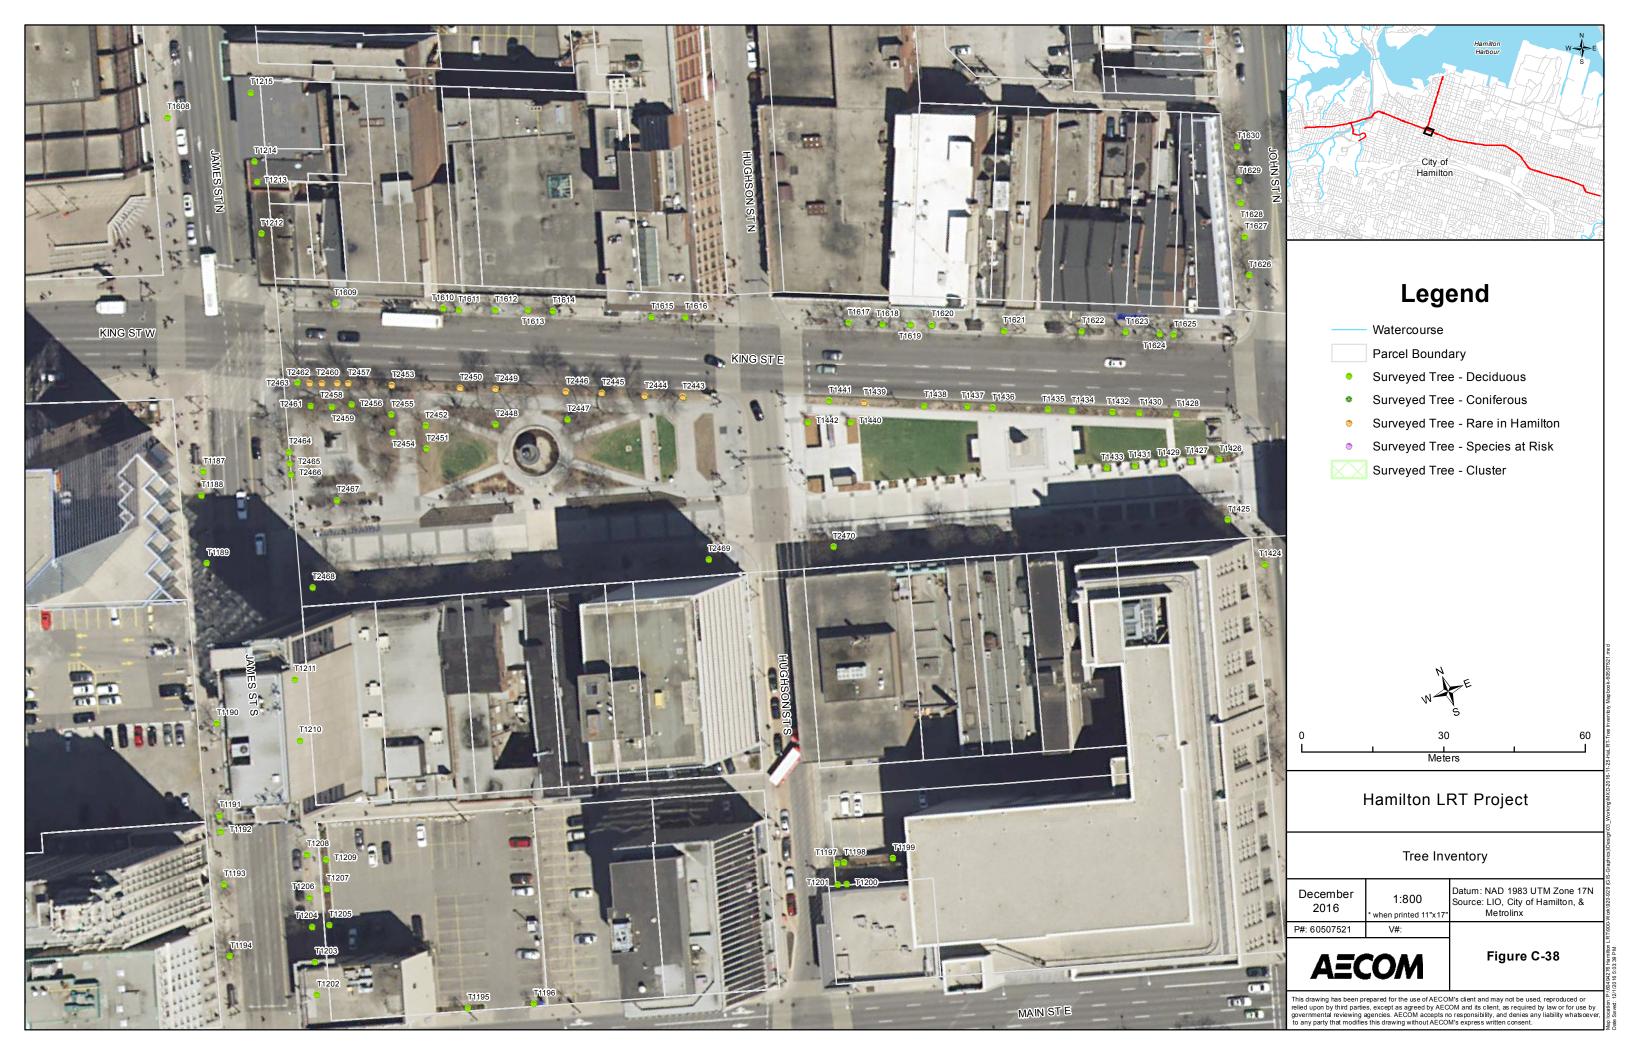

# Hamilton LRT Project

#### Tree Inventory

| December | 1:800                 |
|----------|-----------------------|
| 2016     | * when printed 11"x1" |
|          |                       |

Datum: NAD 1983 UTM Zone 17N Source: LIO, City of Hamilton, & Metrolinx

P#: 60507521

**AECOM** 

Figure C-43

City of Hamilton

Watercourse

Parcel Boundary

- Surveyed Tree Deciduous
- Surveyed Tree Coniferous
- Surveyed Tree Rare in Hamilton
- Surveyed Tree Species at Risk

Surveyed Tree - Cluster