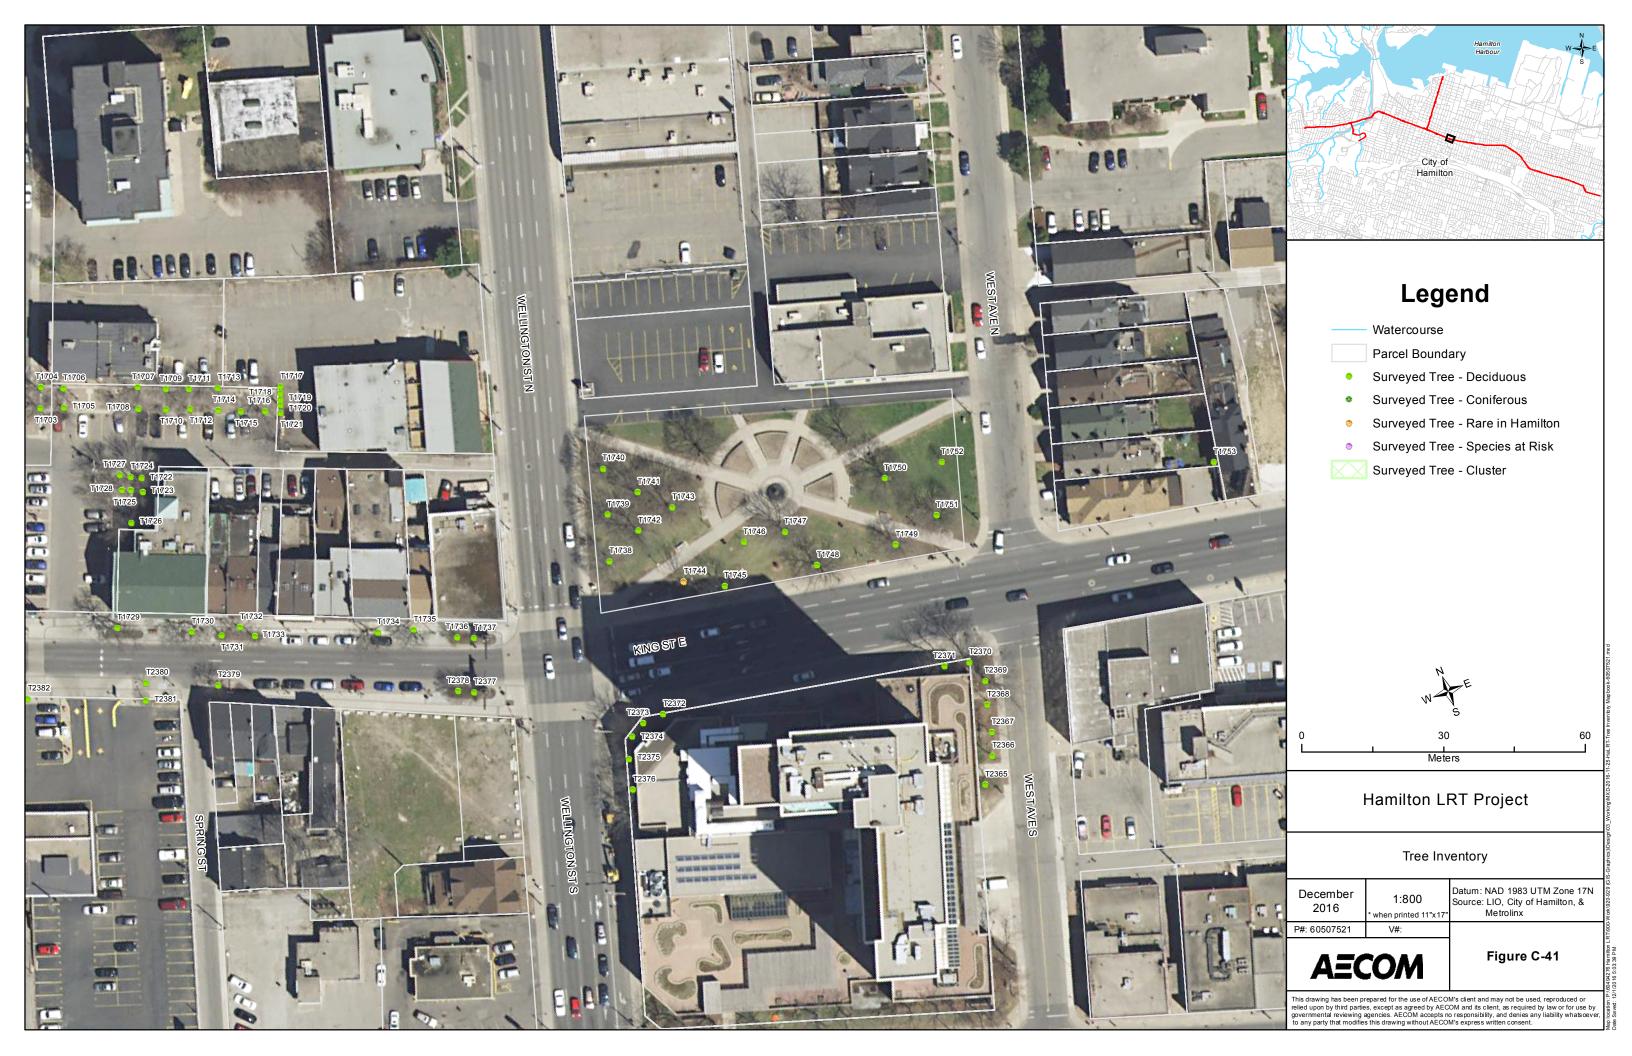

# Hamilton LRT Project

#### Tree Inventory

| 2016 * when printed 11" | December<br>2016 | 1:800<br>* when printed 11"x |
|-------------------------|------------------|------------------------------|
|-------------------------|------------------|------------------------------|

Datum: NAD 1983 UTM Zone 17N Source: LIO, City of Hamilton, & Metrolinx

Figure C-42

This drawing has been prepared for the use of AECOM's client and may not be used, reproduced or relied upon by third parties, except as agreed by AECOM and its client, as required by law or for use by governmental reviewing agencies. AECOM accepts no responsibility, and denies any liability whatsoever, to any party that modifies this drawing without AECOM's express written consent.

Map Iocation: P:\604.942.76 Hamilton LRT\900-Work\920-Date Saved: 12/1/2016 5:03:39 PM