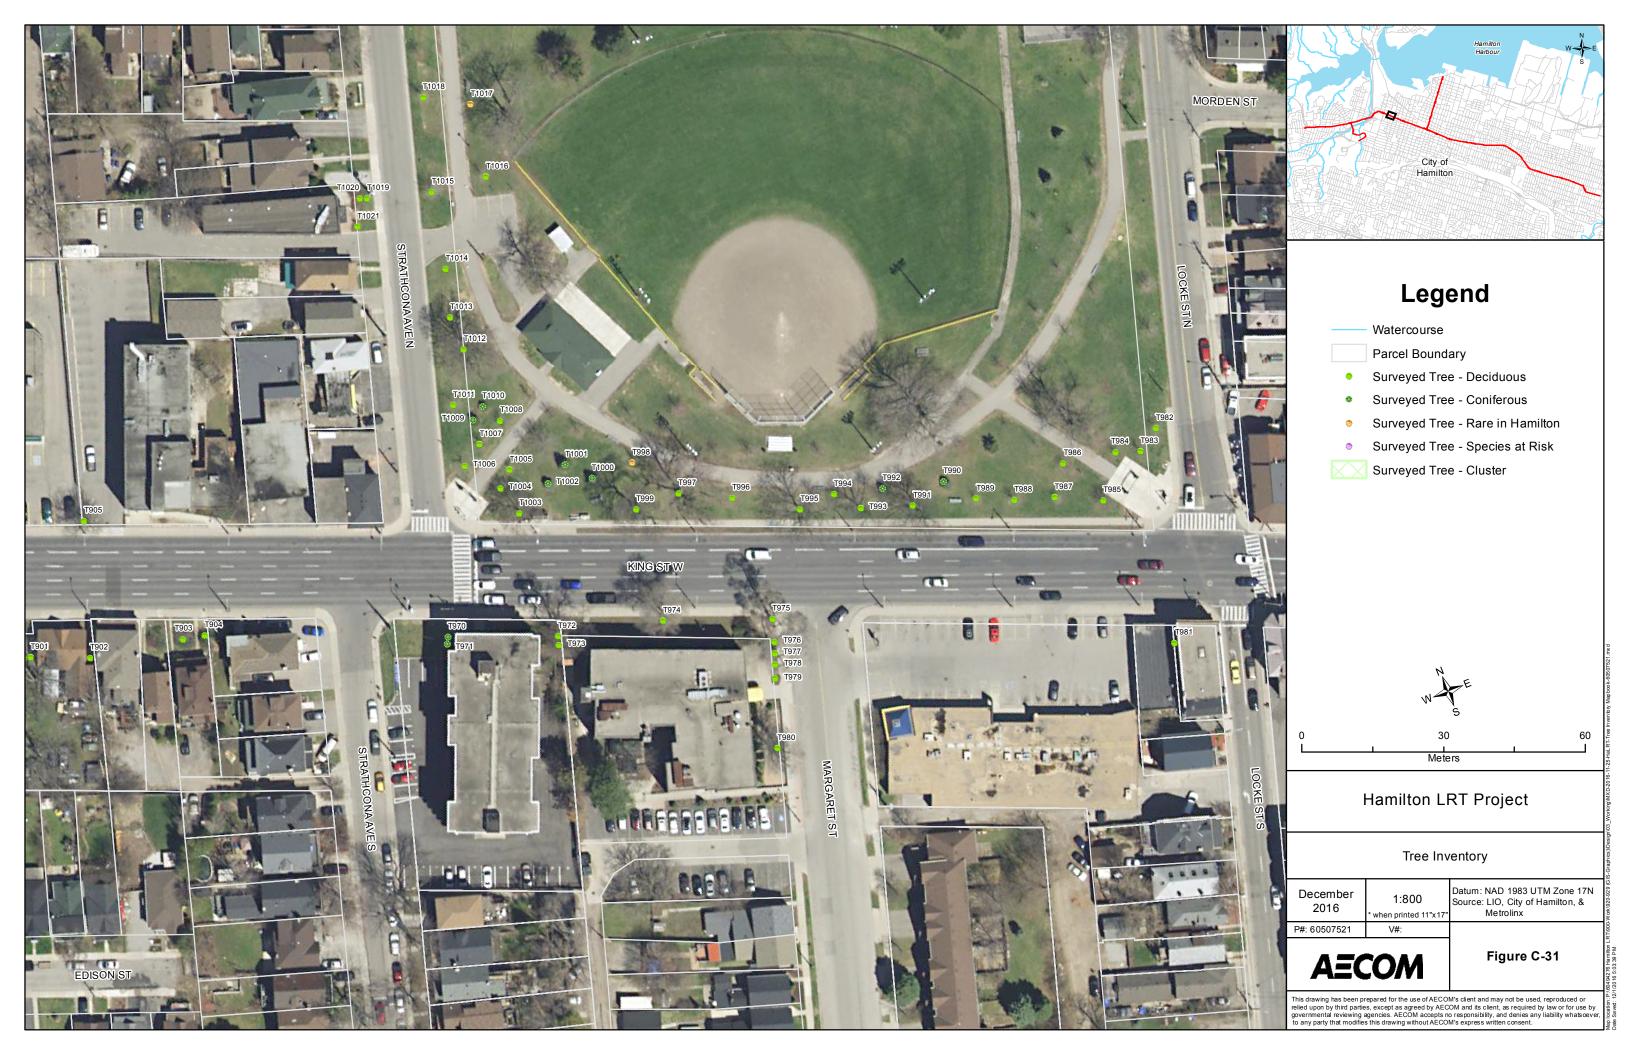

# Hamilton LRT Project

#### Tree Inventory

| The second second | December<br>2016 | 4.000 | Datum: NAD 1983 UTM Zone 17<br>Source: LIO, City of Hamilton, &<br>Metrolinx |
|-------------------|------------------|-------|------------------------------------------------------------------------------|
| i                 | P#: 60507521     | \/#·  |                                                                              |

**AECOM** 

Figure C-44

City of Hamilton

Watercourse

Parcel Boundary

- Surveyed Tree Deciduous
- Surveyed Tree Coniferous
- Surveyed Tree Rare in Hamilton
- Surveyed Tree Species at Risk

Surveyed Tree - Cluster