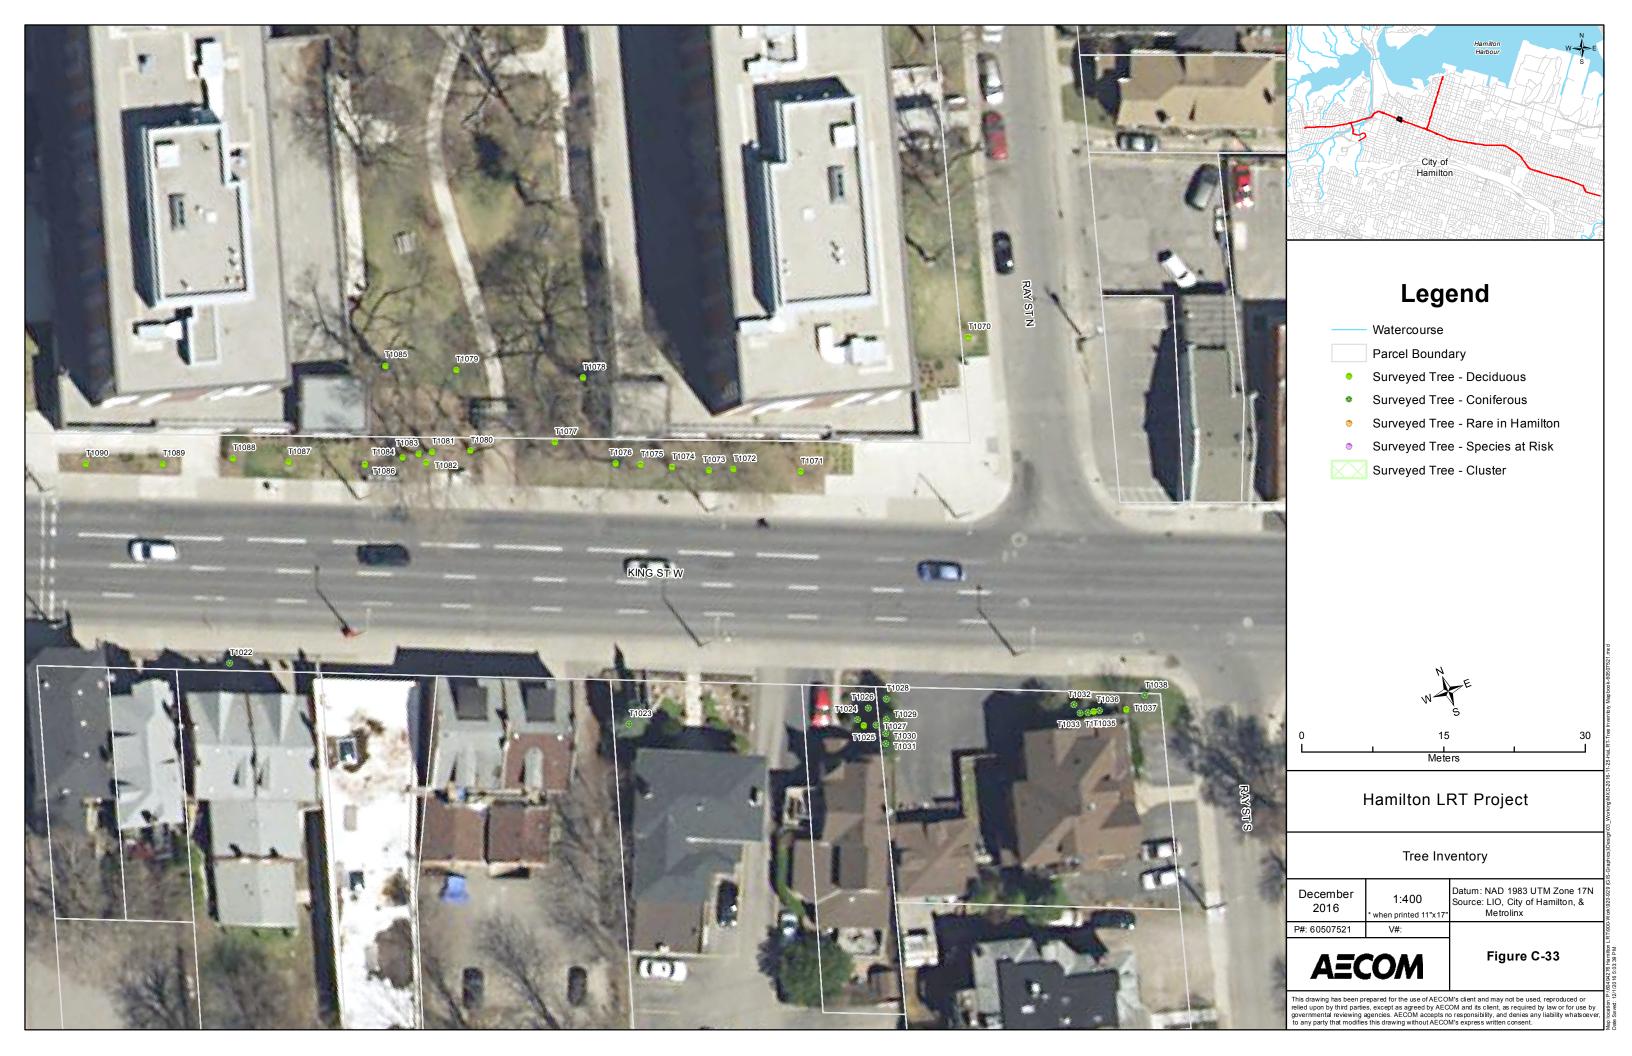

# Hamilton LRT Project

#### Tree Inventory

| December<br>2016 |       | Datum: NAD 1983 UTM Zone 17N<br>Source: LIO, City of Hamilton, &<br>Metrolinx |
|------------------|-------|-------------------------------------------------------------------------------|
| D#. 60507501     | ١,44. |                                                                               |

**AECOM** 

Figure C-35