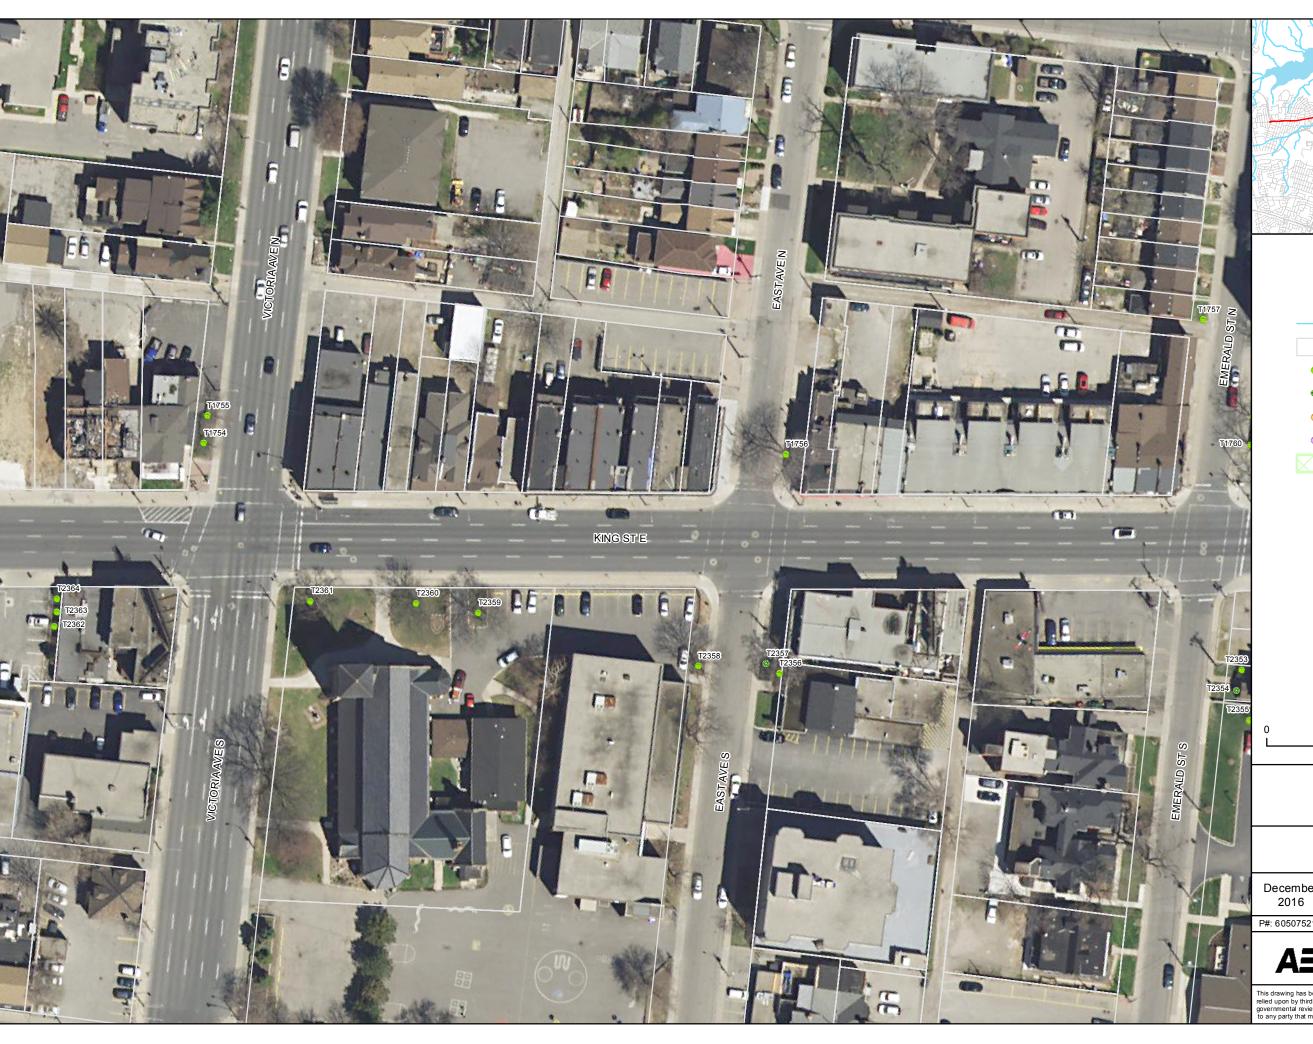

# Legend

Watercourse

Parcel Boundary

- Surveyed Tree Deciduous
- Surveyed Tree Coniferous
- Surveyed Tree Rare in Hamilton
- Surveyed Tree Species at Risk

Surveyed Tree - Cluster

# Hamilton LRT Project

#### Tree Inventory

| December | 1:800                 |
|----------|-----------------------|
| 2016     | * when printed 11"x1" |
|          |                       |

Datum: NAD 1983 UTM Zone 17N Source: LIO, City of Hamilton, & Metrolinx

P#: 60507521

**AECOM** 

Figure C-43

City of Hamilton

Watercourse

Parcel Boundary

- Surveyed Tree Deciduous
- Surveyed Tree Coniferous
- Surveyed Tree Rare in Hamilton
- Surveyed Tree Species at Risk

Surveyed Tree - Cluster