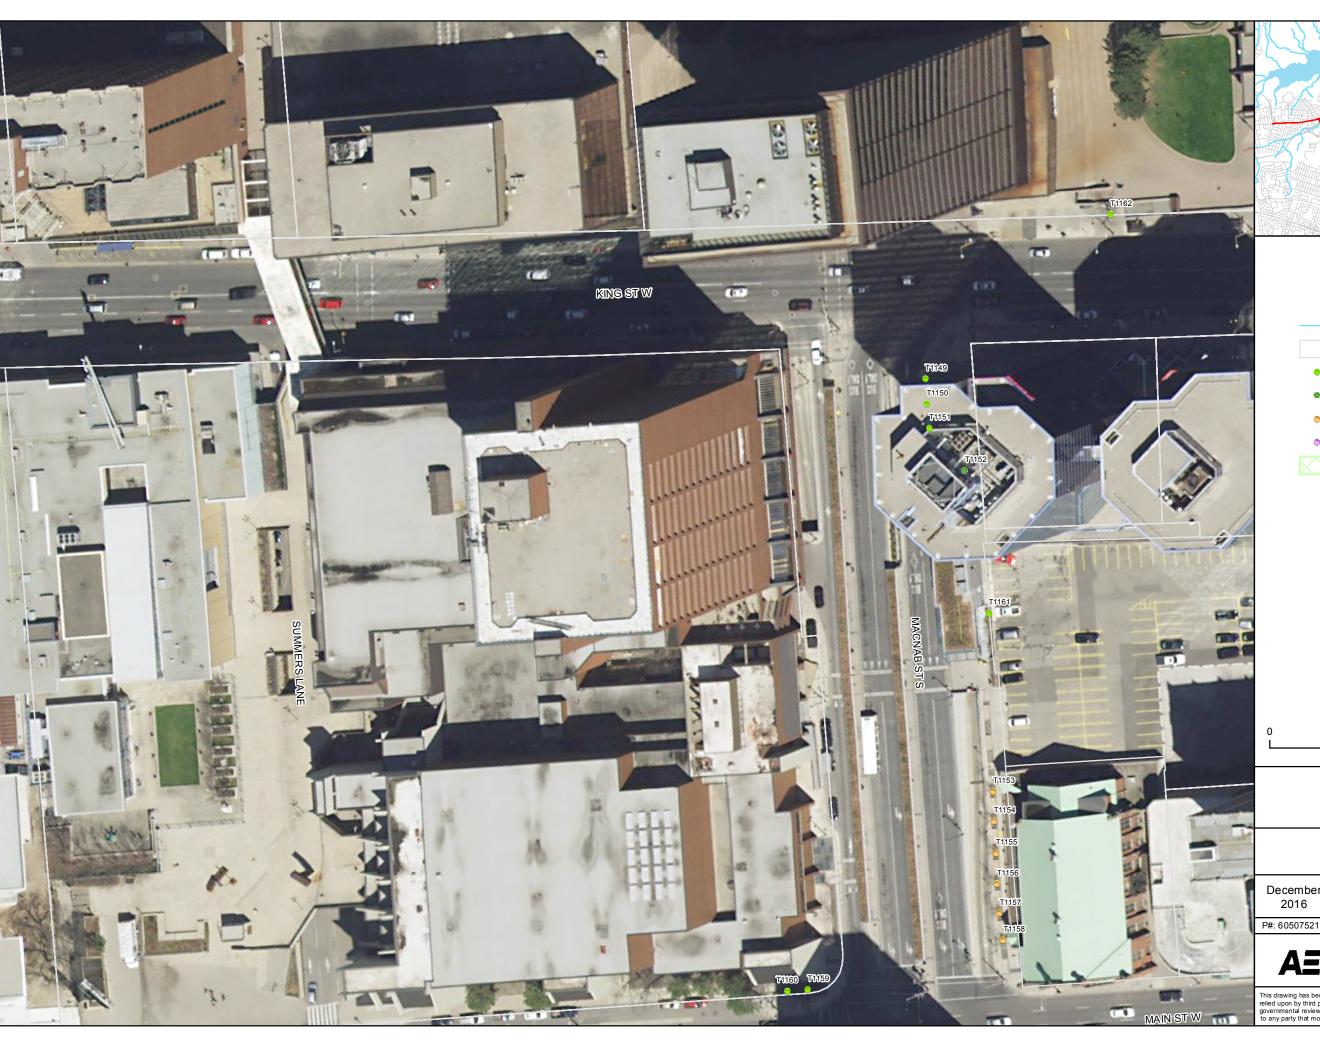

# Legend

Watercourse

Parcel Boundary

- Surveyed Tree Deciduous
- Surveyed Tree Coniferous
- Surveyed Tree Rare in Hamilton
- Surveyed Tree Species at Risk

Surveyed Tree - Cluster

# Hamilton LRT Project

#### Tree Inventory

| December<br>2016 |       | Datum: NAD 1983 UTM Zone 17N<br>Source: LIO, City of Hamilton, &<br>Metrolinx |
|------------------|-------|-------------------------------------------------------------------------------|
| D#. 60507501     | ١,44. |                                                                               |

**AECOM** 

Figure C-35