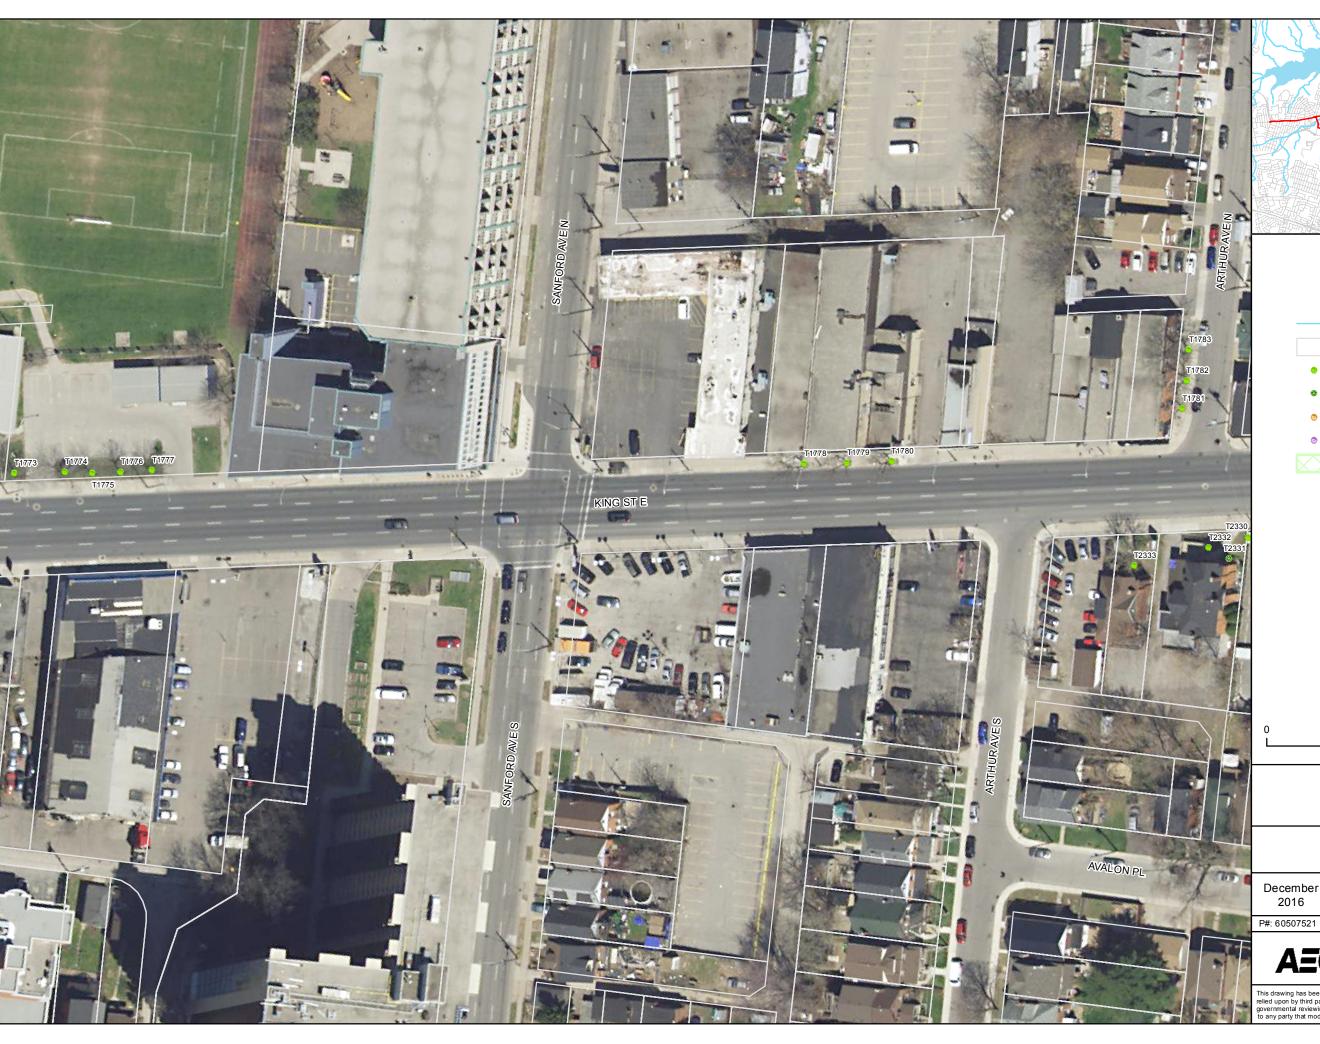

P#: 60507521

**AECOM** 

Figure C-43

City of Hamilton

Watercourse

Parcel Boundary

- Surveyed Tree Deciduous
- Surveyed Tree Coniferous
- Surveyed Tree Rare in Hamilton
- Surveyed Tree Species at Risk

Surveyed Tree - Cluster

# Hamilton LRT Project

#### Tree Inventory

| The second second | December<br>2016 | 4.000 | Datum: NAD 1983 UTM Zone 17<br>Source: LIO, City of Hamilton, &<br>Metrolinx |
|-------------------|------------------|-------|------------------------------------------------------------------------------|
| i                 | P#: 60507521     | \/#·  |                                                                              |

**AECOM** 

Figure C-44

City of Hamilton

Watercourse

Parcel Boundary

- Surveyed Tree Deciduous
- Surveyed Tree Coniferous
- Surveyed Tree Rare in Hamilton
- Surveyed Tree Species at Risk

Surveyed Tree - Cluster