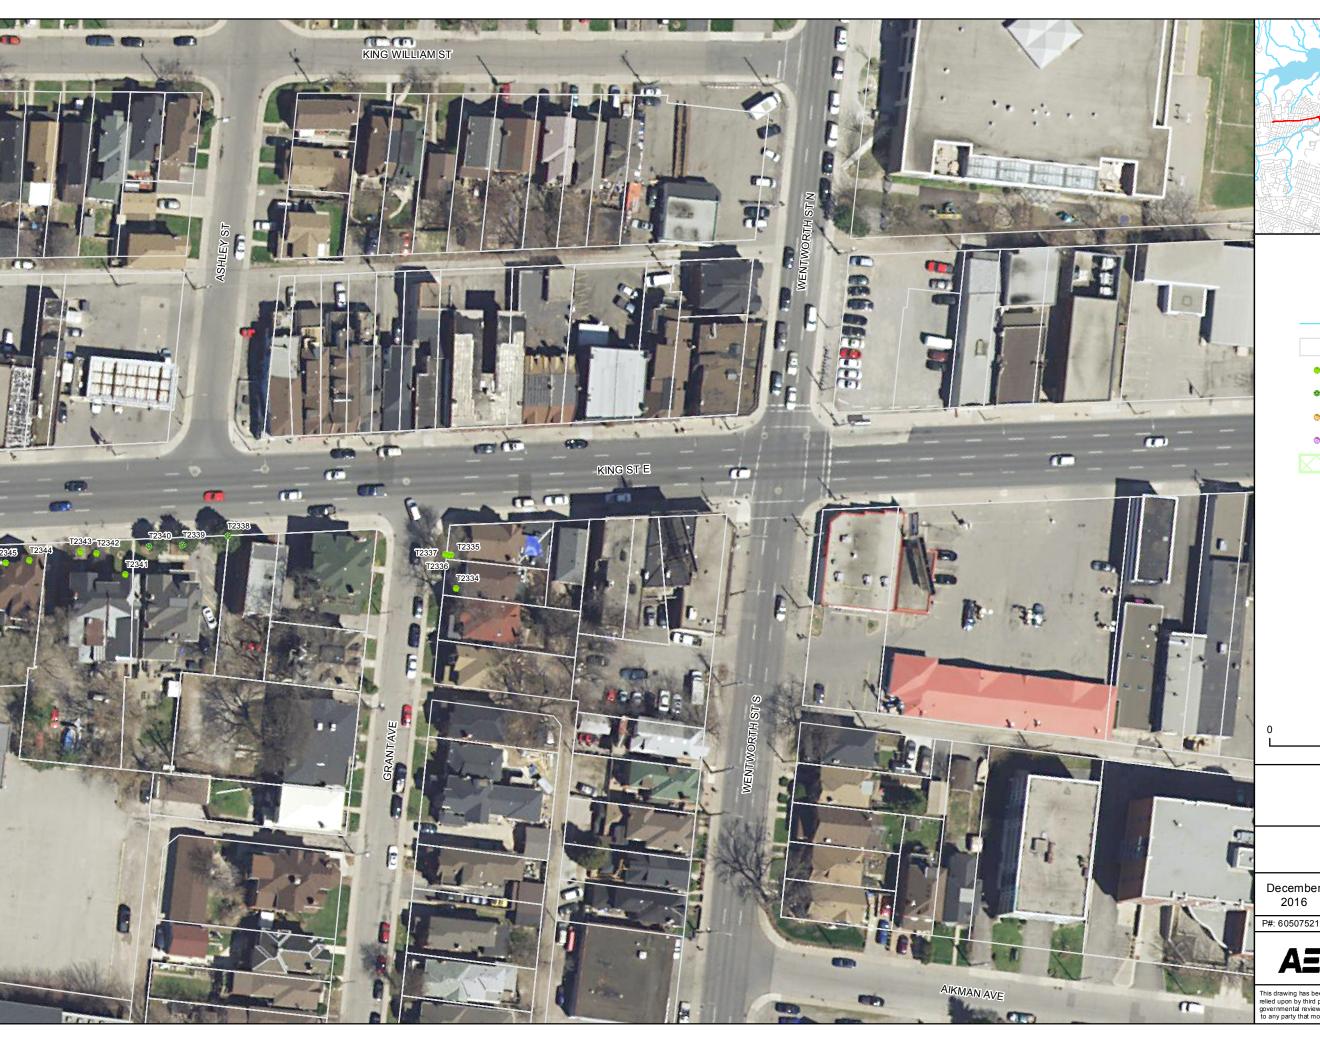

# City of Hamilton LRT Project – Tree Inventory Report

Prepared by AECOM for Metrolinx

January 10, 2017

Part 2/4

City of Hamilton

Watercourse

Parcel Boundary

- Surveyed Tree Deciduous
- Surveyed Tree Coniferous
- Surveyed Tree Rare in Hamilton
- Surveyed Tree Species at Risk

Surveyed Tree - Cluster

# Hamilton LRT Project

#### Tree Inventory

| December | 1:400              |
|----------|--------------------|
| 2016     | * when printed 11" |
|          |                    |

Datum: NAD 1983 UTM Zone 17N Source: LIO, City of Hamilton, & Metrolinx

**AECOM** 

Figure C-32