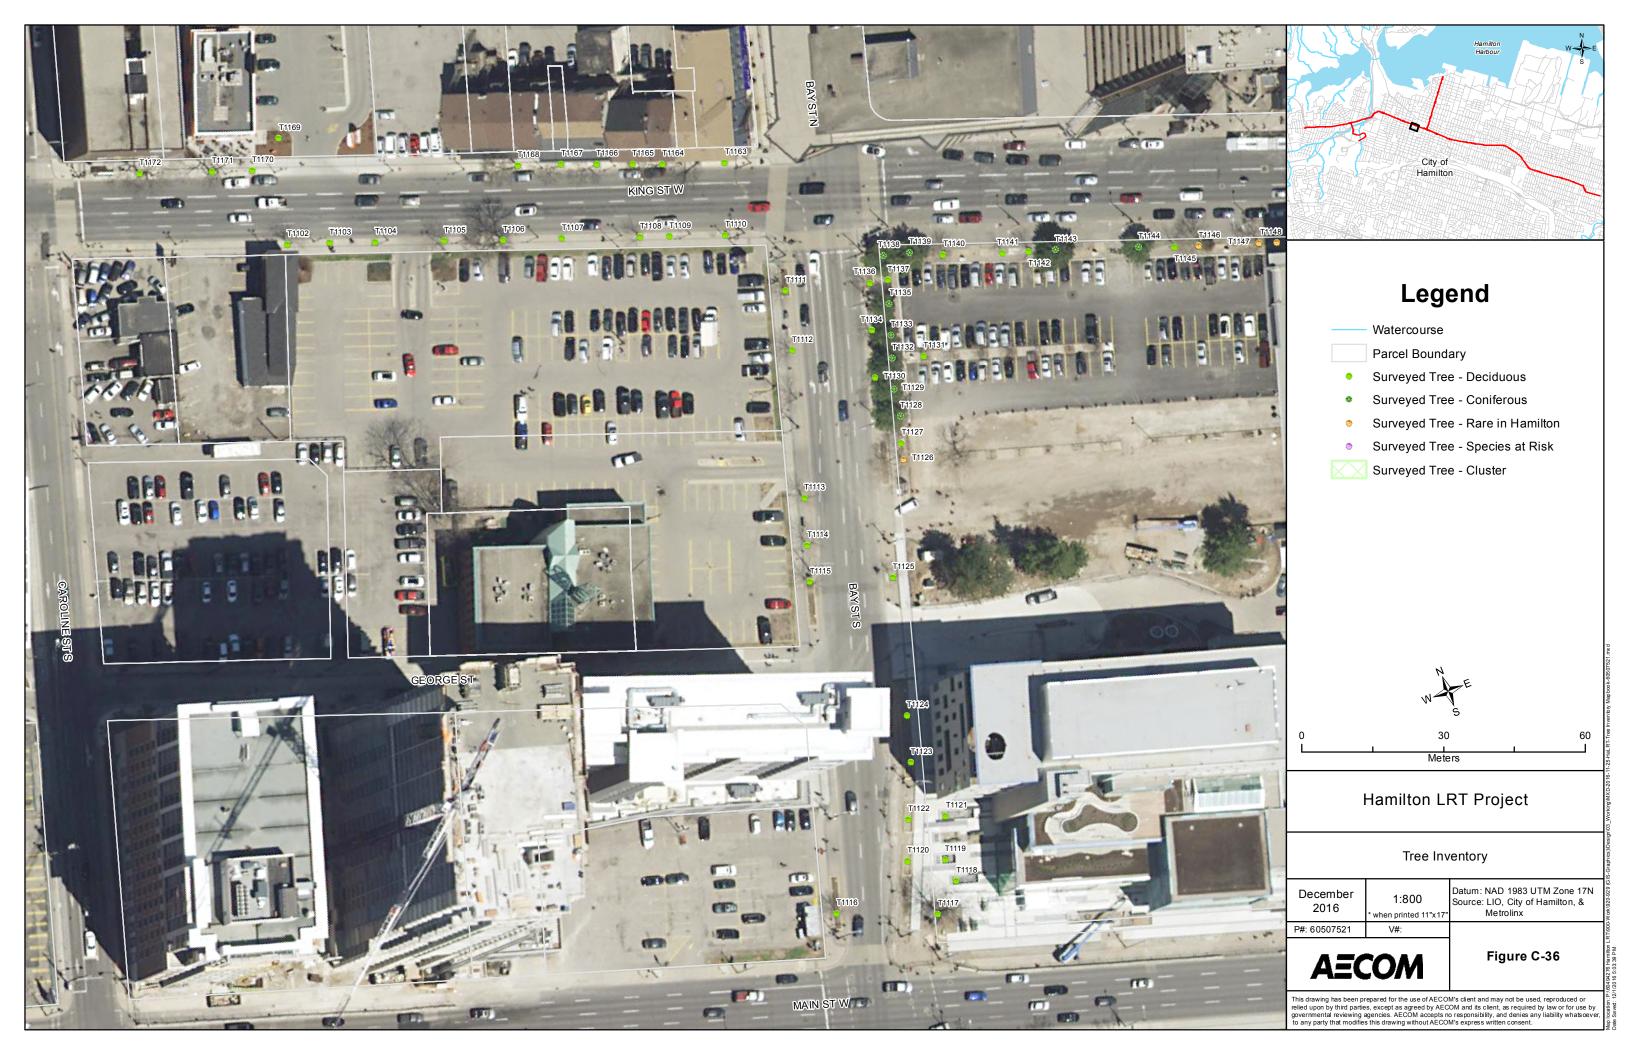

# Legend

Watercourse

Parcel Boundary

- Surveyed Tree Deciduous
- Surveyed Tree Coniferous
- Surveyed Tree Rare in Hamilton
- Surveyed Tree Species at Risk

Surveyed Tree - Cluster

# Hamilton LRT Project

#### Tree Inventory

| December<br>2016 |       | Datum: NAD 1983 UTM Zone 17N<br>Source: LIO, City of Hamilton, &<br>Metrolinx |
|------------------|-------|-------------------------------------------------------------------------------|
| D.:: 0.0=0==0.1  | N 444 |                                                                               |

**AECOM** 

Figure C-37

Watercourse

Parcel Boundary

- Surveyed Tree Deciduous
- Surveyed Tree Coniferous
- Surveyed Tree Rare in Hamilton
- Surveyed Tree Species at Risk

Surveyed Tree - Cluster