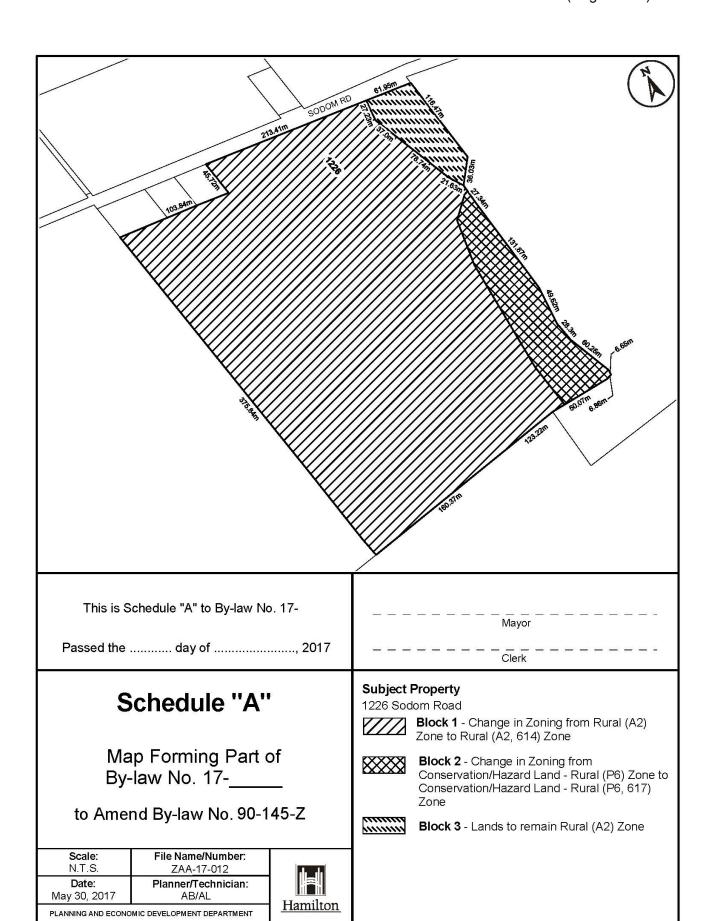

WHEREAS, this By-law is in conformity with the Rural Hamilton Official Plan;

**NOW THEREFORE** the Council of the City of Hamilton enacts as follows:

- 1. That Maps RU92 and RU93 of Schedule "A" to Zoning By-law No. 05-200 are amended by changing the zoning from Rural (A2) Zone and Conservation / Hazard Land-Rural (P6) Zone to the Rural (A2, 614) Zone and the Conservation / Hazard Land-Rural (P6, 617) Zone for the lands, the extent and boundaries of which are shown on Schedule "A" annexed hereto and forming part of this By-law.
- 2. That Schedule "C" Special Exceptions of By-law No. 05-200 is amended by adding an additional exception as follows:
  - "614. Withinthe lands zoned Rural (A2, 614) Zone identified on MapsRU92 and RU93of Schedule "A" Zoning Maps, and described as 1226 Sodom Road, Flamborough, the following special provisions shall also apply:
    - (a) Notwithstanding Section 12.2.1 a single detached dwelling and residential care facility shall be prohibited.
    - (b) Notwithstanding Section 12.2.3.1(a) of Zoning By-law No. 05-200, a minimum lot area of 18.19 hectares shall be permitted.
  - "617. Within the lands zoned Conservation / Hazard Land-Rural (P6, 617) Zone identified on Maps RU92 and RU93 of Schedule "A" Zoning Maps, and

To Amend Zoning By-law No. 05-200 Respecting Lands Located at 1226 Sodom Road (Flamborough)

(Page 2 of 3)

described as 1226 Sodom Road, Flamborough, the following special provision shall also apply:

- (a) Notwithstanding Section 7.6.1, a single detached dwelling shall be prohibited.
- 3. That the Clerk is hereby authorized and directed to proceed with the giving of notice of the passing of this By-law, in accordance with the *Planning Act*.
- 4. That this By-law No. 17-153 shall come into force and be deemed to come into force and effect in accordance with subsection 34 (21) of the *Planning Act*, either upon the date of passage of this By-law or as otherwise provided in the said subsection.