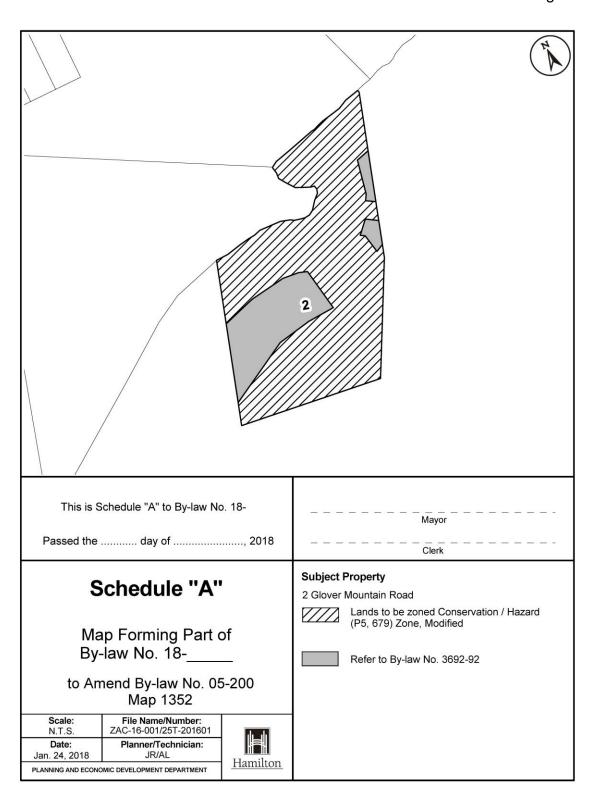

WHEREAS this By-law is in conformity with the Urban Hamilton Official Plan.

**NOW THEREFORE** the Council of the City of Hamilton enacts as follows:

- 1. That Map No. 1352 of Schedule "A" Zoning Maps of By-law No.05-200, be amended as follows:
  - a) by adding to the City of Hamilton Zoning By-law No. 05-200, the lands the extent and boundaries of which are shown as schedule "A" to this By-law;
  - b) by establishing a Conservation / Hazard Land (P5-679) Zone, Modified, to the lands, the extent and boundaries of which are shown as "Blocks 5-8" hereto annexed as Schedule "A";
- 2. That Schedule "C" Special Exceptions of By-law No. 05-200, is amended, by adding the following special provision:
  - a) Notwithstanding Section 4.23 d), the minimum setback from any building or structure to Conservation / Hazard Land (P5) Zone will be 1.2 metres for any residential side yards and will be 7.0 metres for any rear yards.