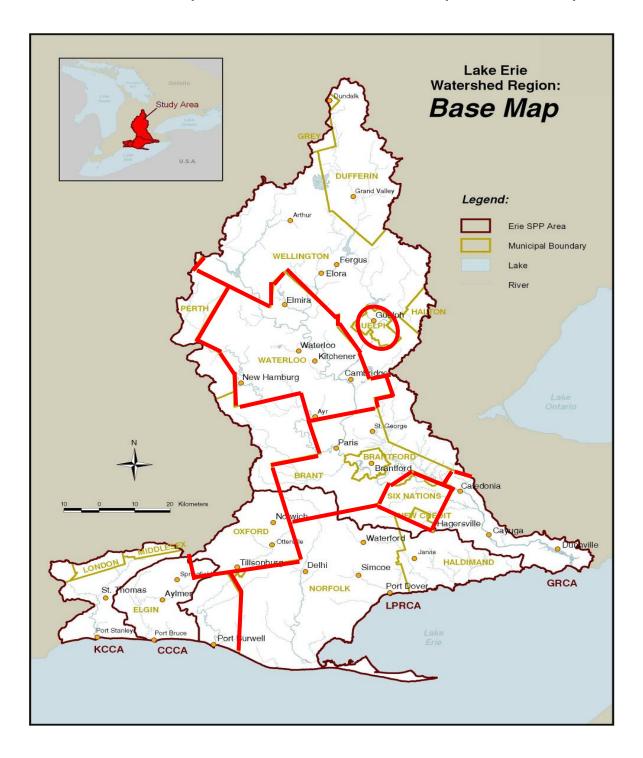

On July 13, 2007 a letter was sent to all municipalities describing the proposed municipal groupings and the rationale used to develop them. Municipalities were asked to provide comments on the groupings to the Grand River Conservation Authority by August 15, 2007. The proposed municipal groupings are listed in Table 1 below, and shown on a map of the Lake Erie Region in Attachment 1.

# Attachment 1: Municipal Source Protection Committee Representation Groups