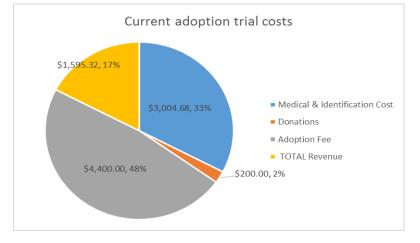

## Animal Services Adoption Pilot Analysis July to September 2017

| Cat Name    | Requires | Rabies       | Microchipped | Location  | Status of | Medical &      |           |            |            |
|-------------|----------|--------------|--------------|-----------|-----------|----------------|-----------|------------|------------|
|             | Spay or  | vaccinations |              | of Animal | Cat       | Identification |           | Adoption   | TOTAL      |
|             | Neuter   | Completed    |              |           |           | Cost           | Donations | Fee        | Revenue    |
| Halo        | Neuter   | Yes          | Yes          | PetSmart  | adopted   | \$107.83       |           | \$150.00   | \$42.17    |
| Snap        | Neuter   | Yes          | Yes          | PetSmart  | adopted   | \$119.68       |           | \$150.00   | \$30.32    |
| Crackle     | Neuter   | Yes          | Yes          | PetSmart  | adopted   | \$119.68       |           | \$75.00    | -\$44.68   |
| Рор         | Neuter   | Yes          | Yes          | PetSmart  | adopted   | \$119.68       |           | \$150.00   | \$30.32    |
| Maple       | No       | Yes          | Yes          | PetSmart  | adopted   | \$54.30        |           | \$150.00   | \$95.70    |
| Rosie       | No       | Yes          | Yes          | PetSmart  | adopted   | \$321.69       | \$200.00  | \$50.00    | -\$71.69   |
| Oz          | No       | Yes          | Yes          | PetSmart  | adopted   | \$44.35        |           | \$150.00   | \$105.65   |
| Hymy        | No       | Yes          | Yes          | PetSmart  | adopted   | \$44.35        |           | \$150.00   | \$105.65   |
| Leo         | Neuter   | Yes          | Yes          | PetSmart  | adopted   | \$99.68        |           | \$150.00   | \$50.32    |
| Lilly       | Spay     | Yes          | Yes          | PetSmart  | adopted   | \$139.68       |           | \$150.00   | \$10.32    |
| lucas       | Neuter   | Yes          | Yes          | PetSmart  | adopted   | \$99.68        |           | \$150.00   | \$50.32    |
| Zola        | Spay     | Yes          | Yes          | Foster    | adopted   | \$148.38       |           | \$150.00   | \$1.62     |
| Oscar       | Spay     | Yes          | Yes          | PetSmart  | adopted   | \$149.07       |           | \$150.00   | \$0.93     |
| Theodore    | Spay     | Yes          | Yes          | PetSmart  | adopted   | \$149.07       |           | \$150.00   | \$0.93     |
| Marshmallow | No       | Yes          | Yes          | Rescue    | Rescue    | \$44.35        |           | \$0.00     | -\$44.35   |
| Batman      | Neuter   | Yes          | Yes          | PetSmart  | adopted   | \$97.83        |           | \$150.00   | \$52.17    |
| Charm       | Spay     | Yes          | Yes          | PetSmart  | adopted   | \$121.83       |           | \$150.00   | \$28.17    |
| Bea Bea     | Spay     | Yes          | Yes          | PetSmart  | adopted   | \$380.75       |           | \$150.00   | -\$230.75  |
| Ottawa      | No       | Yes          | Yes          | PetSmart  | adopted   | \$24.88        |           | \$150.00   | \$125.12   |
| Lady Black  | No       | Yes          | Yes          | PetSmart  | adopted   | \$24.88        |           | \$150.00   | \$125.12   |
| Lady        | No       | Yes          | Yes          | PetSmart  | adopted   | \$71.83        |           | \$150.00   | \$78.17    |
| Roger       | No       | Yes          | Yes          | PetSmart  | adopted   | \$54.30        |           | \$75.00    | \$20.70    |
| Pounce      | Neuter   | Yes          | Yes          | PetSmart  | adopted   | \$31.35        |           | \$150.00   | \$118.65   |
| Della       | Spay     | Yes          | Yes          | PetSmart  | adopted   | \$61.88        |           | \$150.00   | \$88.12    |
| Mabel       | No       | Yes          | Yes          | PetSmart  | adopted   | \$47.83        |           | \$150.00   | \$102.17   |
| Jade        | Neuter   | Yes          | Yes          | PetSmart  | adopted   | \$47.83        |           | \$150.00   | \$102.17   |
| Mack        | Neuter   | Yes          | Yes          | Foster    | adopted   | \$54.30        |           | \$150.00   | \$95.70    |
| Chai        | Neuter   | Yes          | Yes          | Foster    | adopted   | \$47.83        |           | \$150.00   | \$102.17   |
| Wicca       | Spay     | Yes          | Yes          | PetSmart  | adopted   | \$24.88        |           | \$150.00   | \$125.12   |
| Tux         | No       | Yes          | Yes          | PetSmart  | adopted   | \$24.88        |           | \$150.00   | \$125.12   |
| Тірру       | No       | Yes          | Yes          | PetSmart  | adopted   | \$54.30        |           | \$150.00   | \$95.70    |
| Chirp       | Spay     | Yes          | Yes          | PetSmart  | adopted   | \$71.83        |           | \$150.00   | \$78.17    |
| TOTAL       |          |              |              |           |           | \$3,004.68     | \$200.00  | \$4,400.00 | \$1,595.32 |