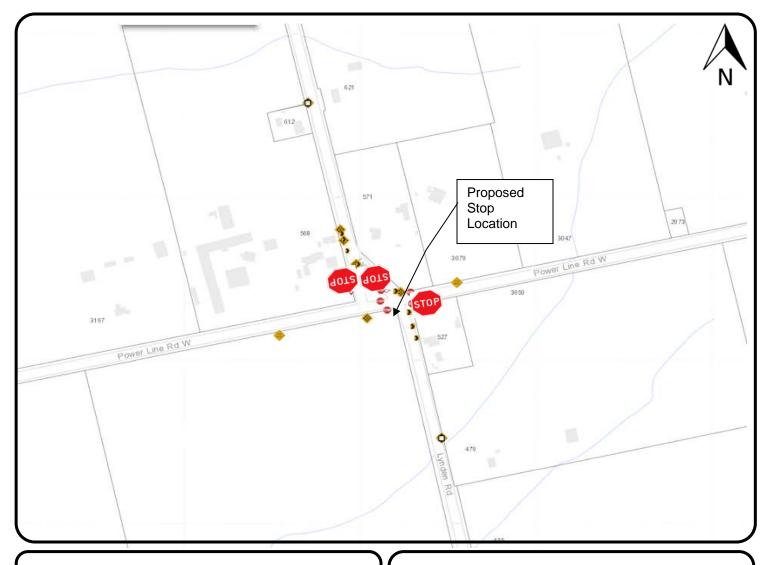

PROPOSED STOP CONTROL:

**Festival Way at Pumpkin Pass Festival Way at Royal Winter Drive Pumpkin Pass at Blue Ribbon Way** 

Roads & Traffic PUBLIC WORKS DEPARTMENT

## **LEGEND**

- **EXISTING STOP**
- PROPOSED STOP

SCALE **NOT TO SCALE** 





PROPOSED STOP CONTROL:

**Windwood Drive at Magnificent Way** 

Roads & Traffic
PUBLIC WORKS DEPARTMENT

## **LEGEND**

- EXISTING STOP
- PROPOSED STOP

SCALE NOT TO SCALE





#### PROPOSED STOP CONTROL:

Whitney Avenue at Mericourt Road Elizabeth Court (West leg) at Mericourt Road Elizabeth Court (East leg) at Mericourt Road

Roads & Traffic
PUBLIC WORKS DEPARTMENT

## **LEGEND**

- EXISTING STOP
- PROPOSED STOP

SCALE
NOT TO SCALE





# LOCATION PLAN PROPOSED STOP CONTROL:

# **Walnut Street at Augusta Street**

Roads & Traffic
PUBLIC