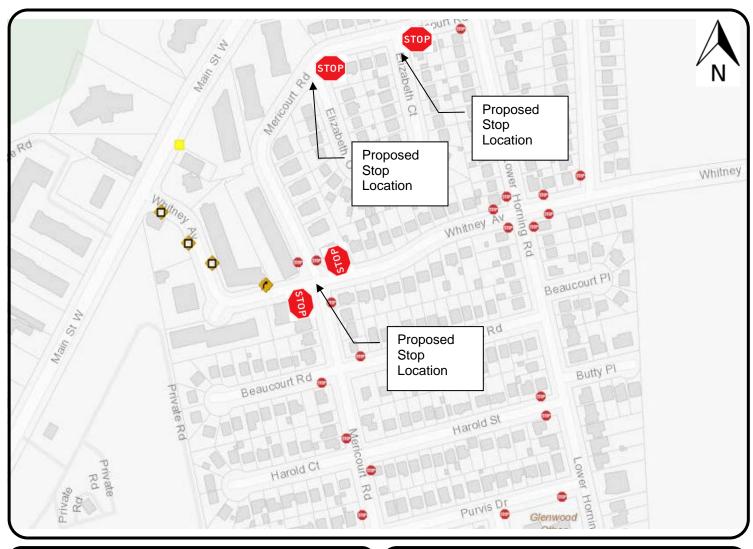

#### PROPOSED STOP CONTROL:

Whitney Avenue at Mericourt Road Elizabeth Court (West leg) at Mericourt Road Elizabeth Court (East leg) at Mericourt Road

Roads & Traffic
PUBLIC WORKS DEPARTMENT

## **LEGEND**

- EXISTING STOP
- PROPOSED STOP

SCALE
NOT TO SCALE