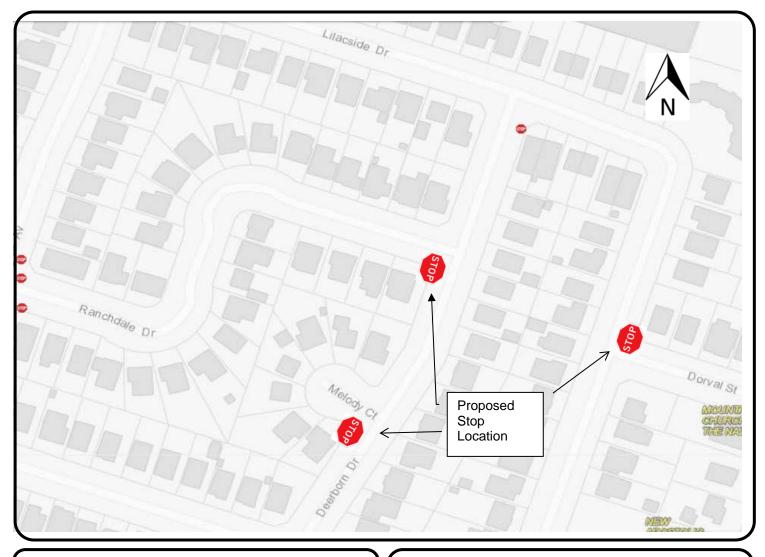

### PROPOSED STOP CONTROL:

Dorval Street at Lilacside Drive Melody Court at Deerborn Drive Ranchdale Drive at Deerborn Drive

Roads and Traffic PUBLIC WORKS DEPARTMENT

# **LEGEND**

- EXISTING STOP
- PROPOSED STOP

SCALE NOT TO SCALE