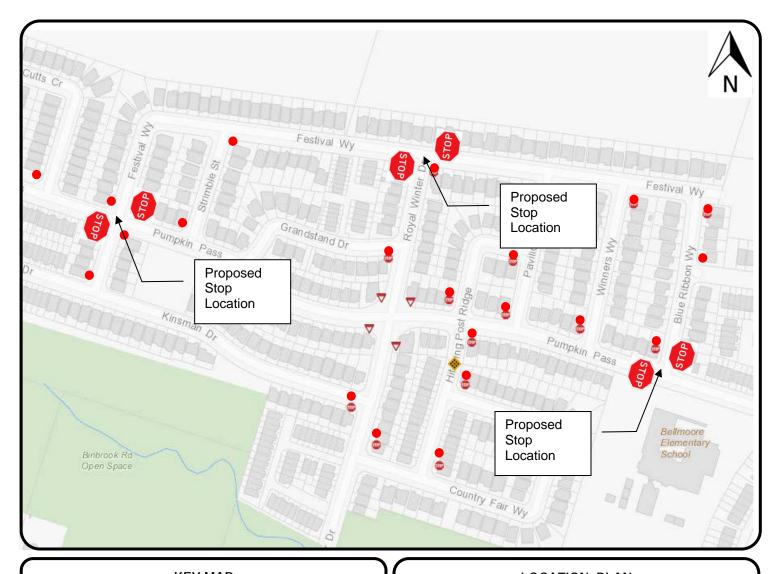

PROPOSED STOP CONTROL:

**Festival Way at Pumpkin Pass Festival Way at Royal Winter Drive Pumpkin Pass at Blue Ribbon Way** 

Roads & Traffic PUBLIC WORKS DEPARTMENT