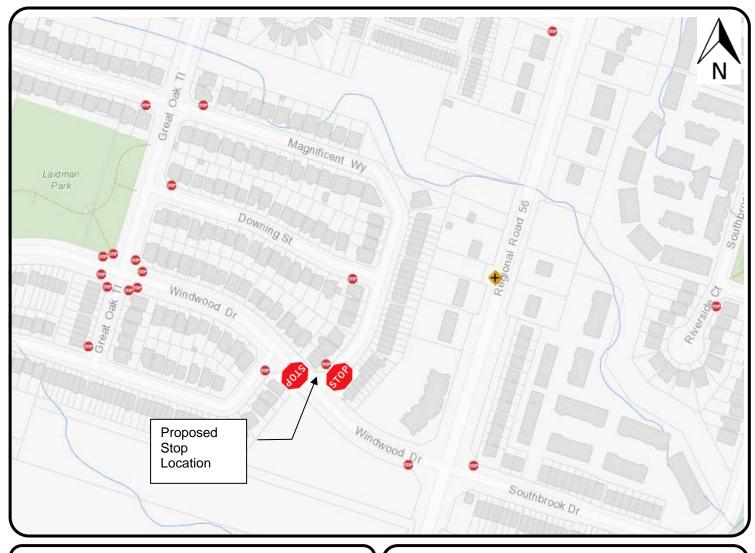

## **LEGEND**

- **EXISTING STOP**
- PROPOSED STOP

SCALE **NOT TO SCALE** 

PROPOSED STOP CONTROL:

**Windwood Drive at Magnificent Way** 

Roads & Traffic
PUBLIC WORKS DEPARTMENT