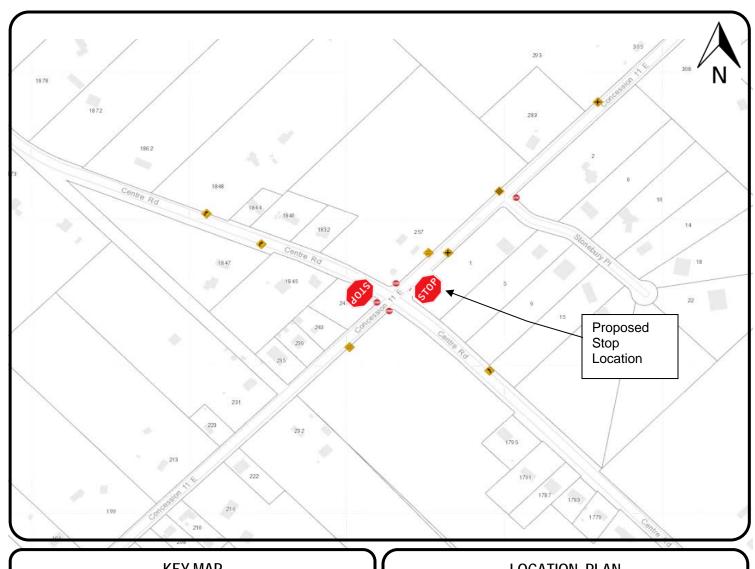

PROPOSED STOP CONTROL:

**Festival Way at Pumpkin Pass Festival Way at Royal Winter Drive Pumpkin Pass at Blue Ribbon Way** 

Roads & Traffic PUBLIC WORKS DEPARTMENT

## **LEGEND**

- **EXISTING STOP**
- PROPOSED STOP

SCALE **NOT TO SCALE** 





PROPOSED STOP CONTROL:

**Windwood Drive at Magnificent Way** 

Roads & Traffic
PUBLIC WORKS DEPARTMENT

## **LEGEND**

- EXISTING STOP
- PROPOSED STOP

SCALE NOT TO SCALE





#### PROPOSED STOP CONTROL:

Whitney Avenue at Mericourt Road Elizabeth Court (West leg) at Mericourt Road Elizabeth Court (East leg) at Mericourt Road

Roads & Traffic
PUBLIC WORKS DEPARTMENT

## **LEGEND**

- EXISTING STOP
- PROPOSED STOP

SCALE
NOT TO SCALE





# LOCATION PLAN PROPOSED STOP CONTROL:

# **Walnut Street at Augusta Street**

Roads & Traffic
PU