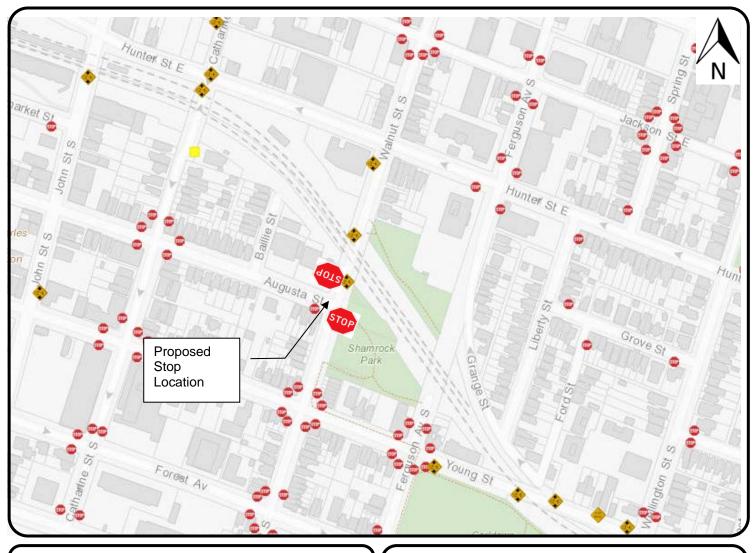

# LOCATION PLAN PROPOSED STOP CONTROL:

# **Walnut Street at Augusta Street**

Roads & Traffic
PUBLIC WORKS DEPARTMENT

# **LEGEND**

- EXISTING STOP
- PROPOSED STOP

SCALE NOT TO SCALE

PROPOSED STOP CONTROL:

**Lochearne Street at Breadalbane Street** 

Roads & Traffic
PUBLIC WORKS DEPARTMENT