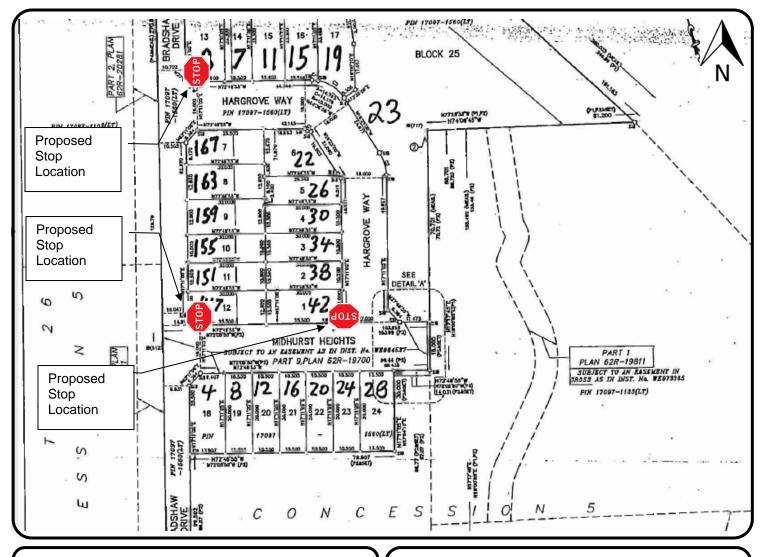

# **LEGEND**

- EXISTING STOP
- PROPOSED STOP

SCALE NOT TO SCALE

PROPOSED STOP CONTROL:

Hargrove Way at Bradshaw Drive Midhurst Heights at Bradshaw Drive Hargrove Way at Midhurst Heights

Roads & Traffic
PUBLIC WORKS DEPARTMENT

## **LEGEND**

- EXISTING STOP
- PROPOSED STOP

SCALE
NOT TO SCALE