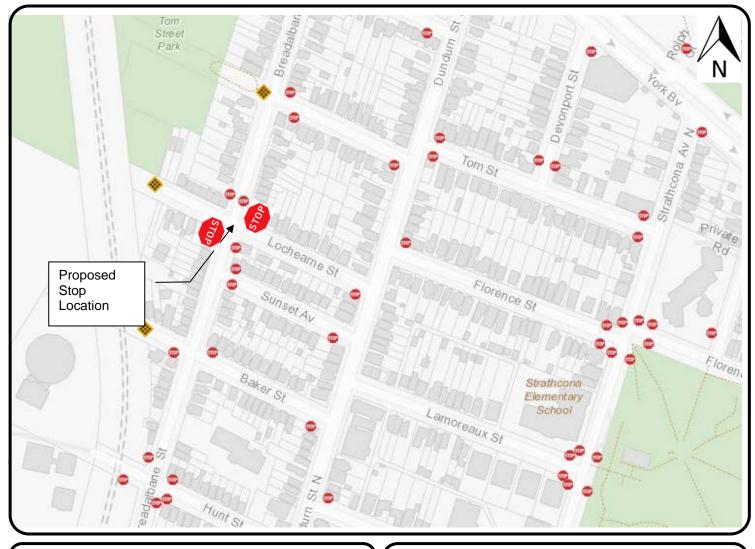

# **LEGEND**

- EXISTING STOP
- PROPOSED STOP

SCALE NOT TO SCALE

PROPOSED STOP CONTROL:

**Lochearne Street at Breadalbane Street** 

Roads & Traffic
PUBLIC WORKS DEPARTMENT

## **LEGEND**

- EXISTING STOP
- PROPOSED STOP

SCALE NOT TO SCALE

PROPOSED STOP CONTROL: