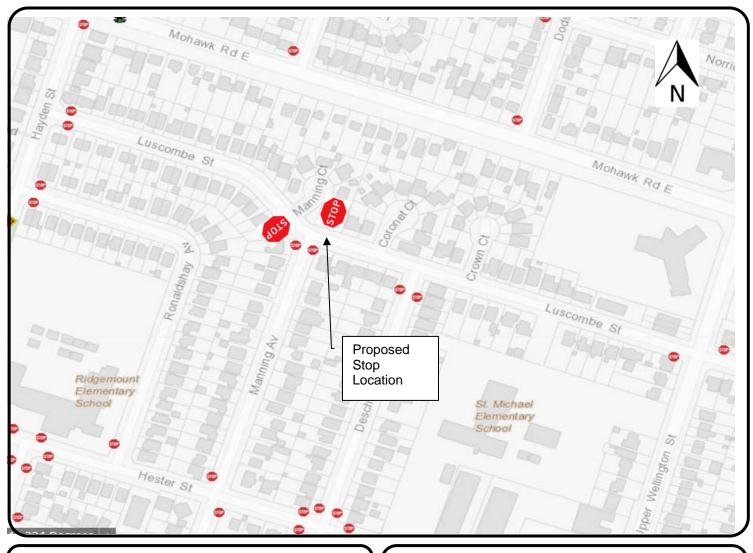

# LOCATION PLAN PROPOSED STOP CONTROL:

**Luscombe Street at Manning Avenue** 

Roads and Traffic PUBLIC WORKS DEPARTMENT

# **LEGEND**

- EXISTING STOP
- PROPOSED STOP

SCALE NOT TO SCALE

PROPOSED STOP CONTROL:

Hargrove Way at Bradshaw Drive Midhurst Heights at Bradshaw Drive Hargrove Way at Midhurst Heights

Roads & Traffic
PUBLIC WORKS DEPARTMENT