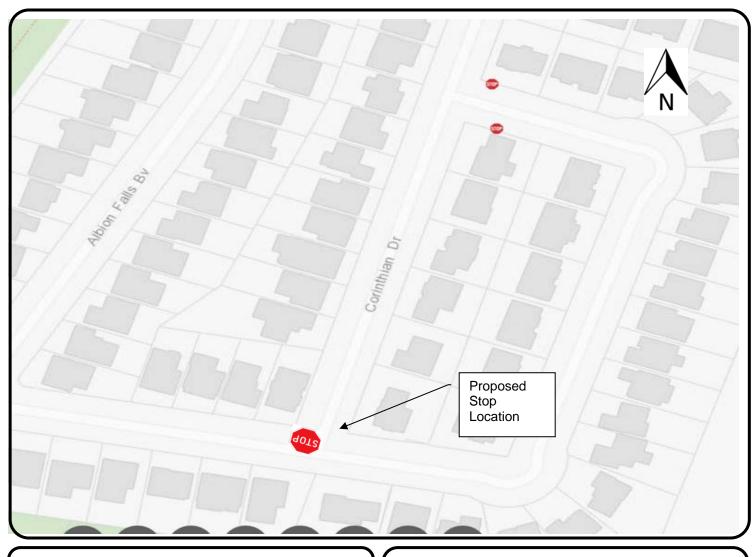

### **Corinthian Drive at Albion Falls Boulevard**

Roads and Traffic PUBLIC WORKS DEPARTMENT

# **LEGEND**

- EXISTING STOP
- PROPOSED STOP

SCALE NOT TO SCALE

DATE

March 19, 2018