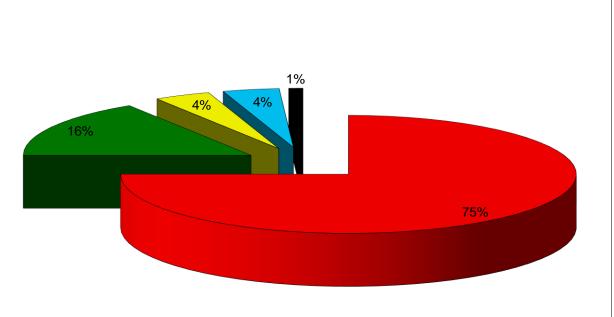

## Canadian Corps of Commissionaires (Hamilton) 2018 Financial Allocation

- Commissionaire Wages 75%
- Commissionaire Costs include EI, WSIB, EHT, CPP, Vacation 16%
- Staff Costs include EI, WSIB, EHT, CPP, Vacation 4%
- Administration Costs include Rent, Equipment, Vehicles 4%
- Net Income 1%

| Commissionaire Wages 75%                                      | 75% |
|---------------------------------------------------------------|-----|
| Commissionaire Costs include EI, WSIB, EHT, CPP, Vacation 16% | 16% |
| Staff Costs include EI, WSIB, EHT, CPP, Vacation 4%           | 4%  |
| Administration Costs include Rent, Equipment, Vehicles 4%     | 4%  |
| Net Income 1%                                                 | 1%  |