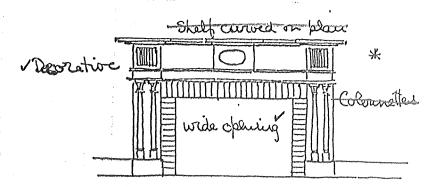

The original porch on the front facade was removed some years ago. It has been replaced with a tongue and groove platform. The pedimented gable above this porch is supported by six short columns and two stone pillars. (see photo 1) Contained within the

pediment section of the gable are decorative tiles.

(see photo/3. . . ) There is also a frieze which trims the three sides of this roof. (see photo 1) The frieze is decorated with a string of dentils.

On each side of the porch there is a 9/6\* double hung window. These are set in rectangular structural openings. They have radiating stone voussoirs (without a pronounced keystone), plain surrounds, and wooden lug sills. The main floor windows also have modern screens on them. The windows on the upper floor are 6/6\*\* double hung. These have modern storm windows on them, but the original fenestration can be seen through the storms.