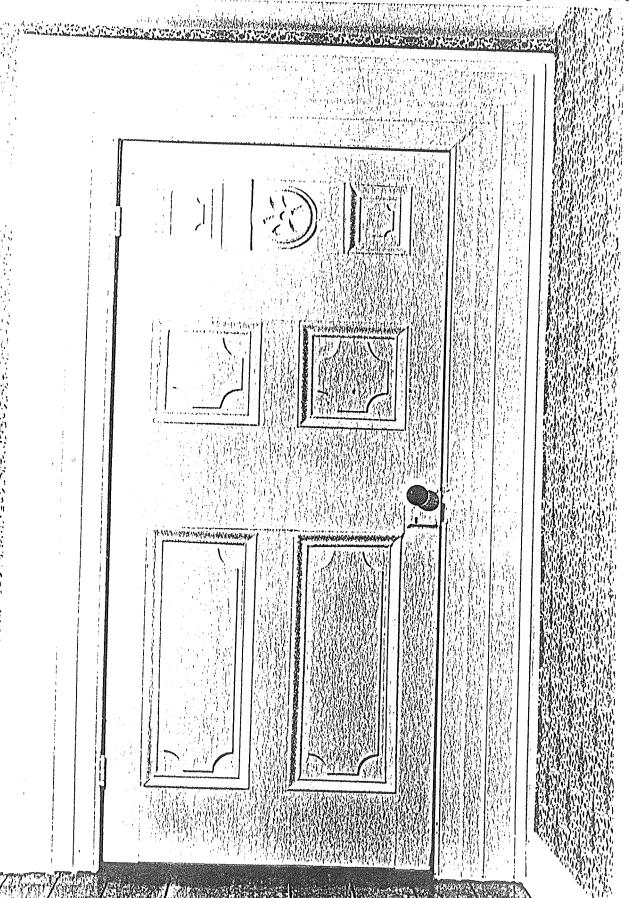

Among its many attractive features, the stone building has a large wooden door opening into the master bedroom. (see photo 4) Looking at this door, one notices the cross on the back of it. The Lampmans were a religiously devout group of people, and since their Lutheran pastors did not accompany them to Canada, they had to start their own religion. There were many religious splinter groups, but The New Connection is the one with which the Lampmans were involved. cross on the door was used as the front of a church, as the family funeral services were held in this room. The width of the door is explained by the fact that two men standing abreast had to be able to carry a coffin out of the room, downstairs, and outside. The decorative parts of the door do not display any religious symbolism, but rather the Germans' great talent in fancy, decorative woodwork.

The trim inside this 2000 sq. ft. house is Upper Canada Neo Classic in style. This is indicated by the multiples of sharp deep moulding of the profile. (see Pg. 14) The unusual trim around the door of the master bedroom is about 12" wide all around. The door itself has some intricate woodwork; the history of this door has already been discussed in the historical section of this report.

the flared bricks.

Thoto 3. From the rear of the house you can see the shedtype dormer, the added family-room, and the doorway which has been stoned up.

Photo 4. This is the door which may have had religious ties.