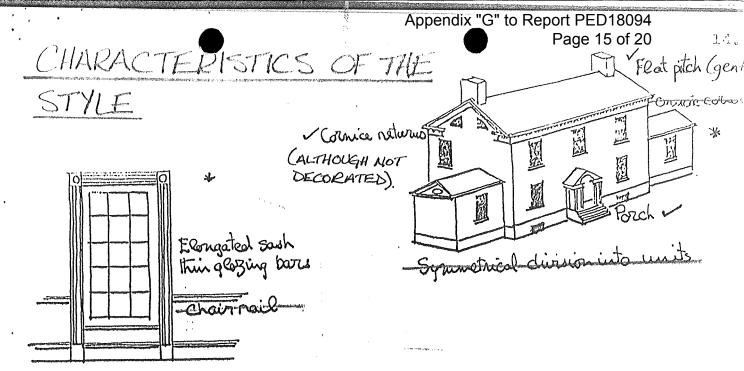

10,

770

INTERIOR YIEW OF A WINDOW

\* UPPER CANADA NEO CLASSIC (LOVALIST) 1810-1835 - pale colours popular V

MOST FEATURES OF THE HOUSE COULD BE LABELLED UPPER CANADA NEO-CLASSIC, ALTHOUGH IT DOESN'T HAVE ALLOW OF THE TYPICAL CHARACTERISTICS. THE DOOR IS DEFINITELY CLASSICAL REVIVAL AND NOT NEO CLASSIC.