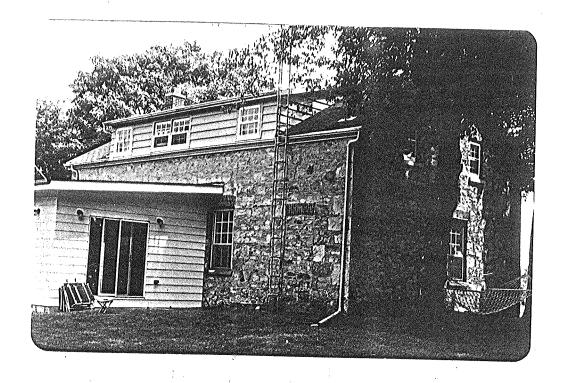

This limestone, random rubble building has only a few stones which are actually cut to size. These stones form the four vertical edges of the house, as this was the practice with the construction of stone buildings. (see photo 2). The 22" stone foundation encloses the 5' high cellar. A one storey, aluminum sided family room was added to the back of the house in 1978-79. There was also an addition built on the roof which is believed to have been constructed in the 1940's. This shed-type dormer, on the north side of the roof, provides additional headroom for about 3 the length of the house. Each end gable terminates in a plain boxed cornice which is considered to be an eaves return.

The original porch on the front facade was removed some years ago. It has been replaced with a tongue and groove platform. The pedimented gable above this porch is supported by six short columns and two stone pillars. (see photo 1) Contained within the

Around the back (on the north facade), to the west of the added room, there is a doorway which has been stoned up. (see photo 3) When a doorway or window is made non-functional it may suggest changes inside the house. On the other side of this wall is a large sitting room and fireplace. This room was supposedly used as a kitchen. Off to the side were three small rooms which also had an exterior door. (see floor plan pg. 13) It was common in those days to have three rooms serve as: pantry, cold room (for milk, butter, etc.), and laundry room. Today you can see the scars in the walls and ceiling where the partitions once were. This larger room is now used as the kitchen. In the sitting room there is a rounded corner which conceals modern plumbing.

the flared bricks.

Thoto 3. From the rear of the house you can see the shedtype dormer, the added family-room, and the doorway which has been stoned up.

Photo 4. This is the door which may have had religious ties.