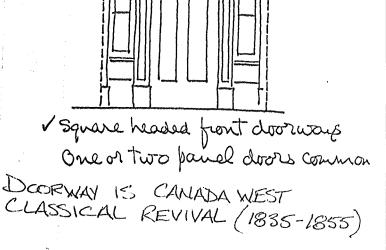

Contained within the porch is a beautiful doorway. This panelled wooden door has a 3-pane transom and two 4-pane sidelights with recessed bases. The woodwork is painted white. (see photo 1.)

The most interesting feature about the outside of the house is the various types of lintels that are used. From any one angle, you may see cut stone lintels.

10,

770

INTERIOR YIEW OF A WINDOW

\* UPPER CANADA NEO CLASSIC (LOVALIST) 1810-1835 - pale colours popular V

MOST FEATURES OF THE HOUSE COULD BE LABELLED UPPER CANADA NEO-CLASSIC, ALTHOUGH IT DOESN'T HAVE ALLOW OF THE TYPICAL CHARACTERISTICS. THE DOOR IS DEFINITELY CLASSICAL REVIVAL AND NOT NEO CLASSIC.