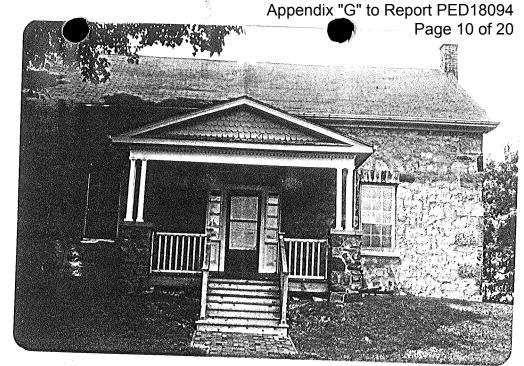

The original porch on the front facade was removed some years ago. It has been replaced with a tongue and groove platform. The pedimented gable above this porch is supported by six short columns and two stone pillars. (see photo 1) Contained within the

pediment section of the gable are decorative tiles.

(see photo/3. . . ) There is also a frieze which trims the three sides of this roof. (see photo 1) The frieze is decorated with a string of dentils.

On each side of the porch there is a 9/6\* double hung window. These are set in rectangular structural openings. They have radiating stone voussoirs (without a pronounced keystone), plain surrounds, and wooden lug sills. The main floor windows also have modern screens on them. The windows on the upper floor are 6/6\*\* double hung. These have modern storm windows on them, but the original fenestration can be seen through the storms.

Contained within the porch is a beautiful doorway. This panelled wooden door has a 3-pane transom and two 4-pane sidelights with recessed bases. The woodwork is painted white. (see photo 1.)

The most interesting feature about the outside of the house is the various types of lintels that are used. From any one angle, you may see cut stone lintels.

Photo. 1. Note the full pedimented gable, the unusual decorative tile within the gable, and the frieze and dentils supporting it. Framed within the gable and two stone pillars is a door with matching sidelights.