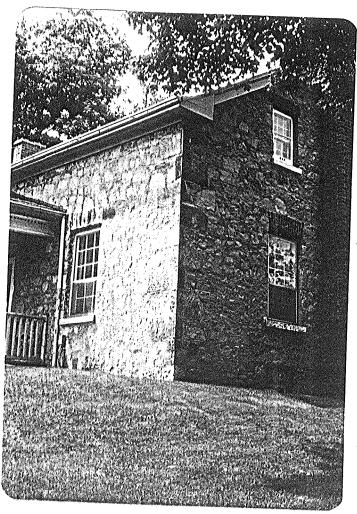

This limestone, random rubble building has only a few stones which are actually cut to size. These stones form the four vertical edges of the house, as this was the practice with the construction of stone buildings. (see photo 2). The 22" stone foundation encloses the 5' high cellar. A one storey, aluminum sided family room was added to the back of the house in 1978-79. There was also an addition built on the roof which is believed to have been constructed in the 1940's. This shed-type dormer, on the north side of the roof, provides additional headroom for about 3 the length of the house. Each end gable terminates in a plain boxed cornice which is considered to be an eaves return.

Photo 2. The only stones which are cut to size are the ones forming the vertical edges of the structure. The eaves return is in the form of a plain boxed cornice. Of particular interest are the various lintels that were used. Note the wedge shaped stones, the single cut stone, and