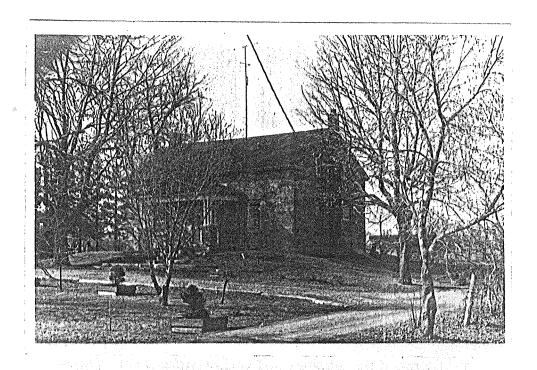

se 1021 Hwy. 53 E.



By Doreen Book & Dan Carty

Local Architectural Conservation Advisory Committee
Ancaster

1982

### Introduction

The Lampman Stone House, located at 1021 Hwy #53 E., is one home in Ancaster's collection of century-old buildings. Built between 1854-58, it has withstood many changes. Generations of people have passed through the doors, but only a select few have lived here and shaped the destiny of the house. From the builder, John Lampman, to the present owners, Mr. & Mrs. B. Finlay, the building has recorded its own history so that we may probe into its' heritage.

This report will include data (from books, newspapers and other documents), architectural data (mainly from observation) and photographs, so that this collection may be preserved for generations to come.



The Lampman Stone House as seen in a 1967 photograph.

### History

At 1021 Highway #53, there stands a century-old stone home. This home is historically important because it was built by a member of the Lampman family. Lampman is an important and dominant name in the history of the Township of Ancaster.

Frederick Lampman (1722-1789) and his wife Katrina (1727-1799), original Loyalists, left Stockheim (near Essen in Germany) in 1750, and came to New York.
Frederick and Katrina first came to Canada to Stamford Township settling on lot 100. It is here that they were buried.

Frederick and Katrina's son Matthias, was one of the first settlers in the Township of Ancaster. In 1798, Matthias squatted on 200 acres of land bounded by lot 52 concession 3, as a Loyalist in his own right. That sam