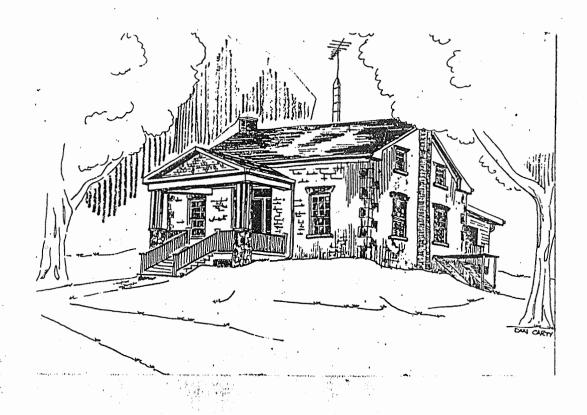

Photo. 1. Note the full pedimented gable, the unusual decorative tile within the gable, and the frieze and dentils supporting it. Framed within the gable and two stone pillars is a door with matching sidelights.

Photo 2. The only stones which are cut to size are the ones forming the vertical edges of the structure. The eaves return is in the form of a plain boxed cornice. Of particular interest are the various lintels that were used. Note the wedge shaped stones, the single cut stone, and

the flared bricks.

Thoto 3. From the rear of the house you can see the shedtype dormer, the added family-room, and the doorway which has been stoned up.

Photo 4. This is the door which may have had religious ties.