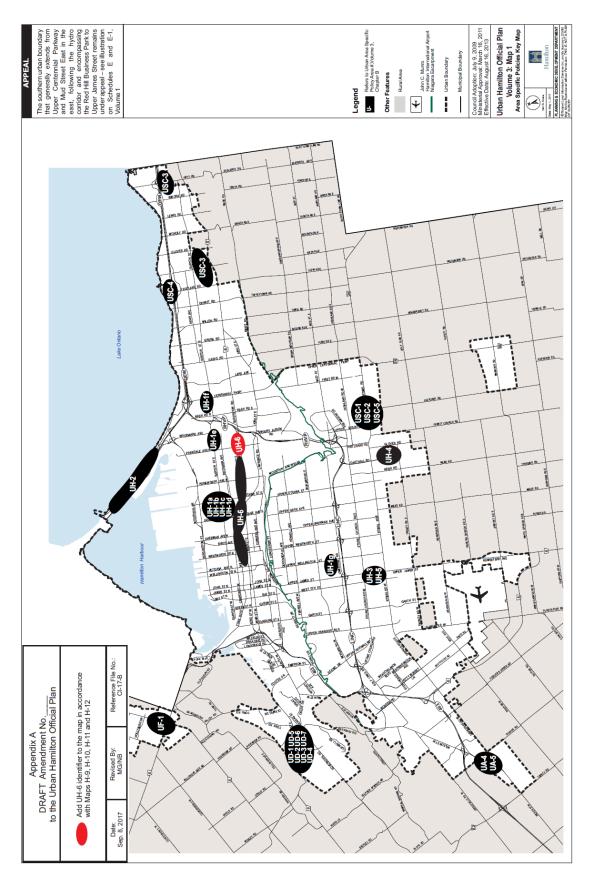

#### 4.1.2 Volume 3 Maps

- a) That Map 1 Area Specific Policies Key Map be amended by identifying Area Specific Policy "UH-6", as shown on Appendix "A" of this amendment.
- b) That new Area Specific Policies Map H-12 be added to Chapter C Urban Area Specific Policies, as shown on Appendix "B" of this amendment.

#### 4.1.1 Text

- a) That Area Specific Policy UH-6 in Chapter B Urban Area Specific Policies be amended by
  - i. deleting the title "Certain lands located on King Street between Victoria Street and the Delta and Queenston Road between the Delta and just west of Parkdale Avenue" and replacing it with "Certain lands located on King Street East between Victoria Avenue and the Delta, Main Street East between the Delta and the Queenston Traffic Circle, and Queenston Road between the Queenston Traffic Circle and Reid Avenue South"; and,
  - ii. deleting the text "certain lands located on King Street between Victoria Street and the Delta and Queenston Road between the Delta and just west of Parkdale Avenue, shown as Area Specific UH-6 on Maps H-9 to H-11" and replacing it with "Lands located on King Street East between Victoria Avenue and the Delta, Main Street East between the Delta and the Queenston Traffic Circle, and Queenston Road between the Queenston Traffic Circle and Reid Avenue South, shown as Area Specific UH-6 on Maps H-9 to H-12";

so that the Policy reads as follows:

- "UH-6 Lands located on King Street East between Victoria Avenue and the Delta, Main Street East between the Delta and the Queenston Traffic Circle, and Queenston Road between the Queenston Traffic Circle and Reid Avenue South
- 1.0 The following policies shall apply to lands located on King Street East between Victoria Avenue and the Delta, Main Street East between the Delta and the Queenston Traffic Circle, and Queenston Road between the Queenston Traffic Circle and Reid Avenue South, shown as Area Specific "UH-6" on Maps H-9 to H-12:"