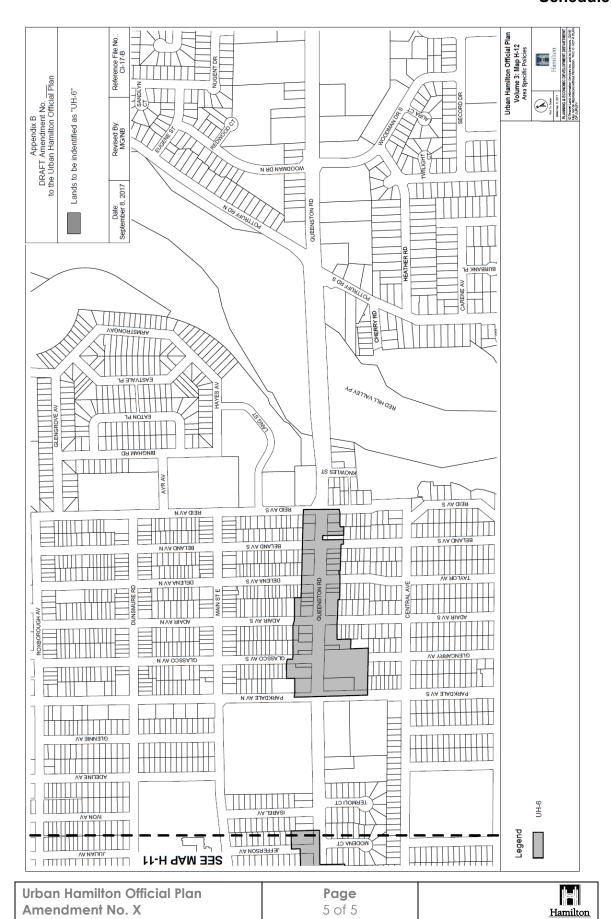

#### 4.1.1 Text

- a) That Area Specific Policy UH-6 in Chapter B Urban Area Specific Policies be amended by
  - i. deleting the title "Certain lands located on King Street between Victoria Street and the Delta and Queenston Road between the Delta and just west of Parkdale Avenue" and replacing it with "Certain lands located on King Street East between Victoria Avenue and the Delta, Main Street East between the Delta and the Queenston Traffic Circle, and Queenston Road between the Queenston Traffic Circle and Reid Avenue South"; and,
  - ii. deleting the text "certain lands located on King Street between Victoria Street and the Delta and Queenston Road between the Delta and just west of Parkdale Avenue, shown as Area Specific UH-6 on Maps H-9 to H-11" and replacing it with "Lands located on King Street East between Victoria Avenue and the Delta, Main Street East between the Delta and the Queenston Traffic Circle, and Queenston Road between the Queenston Traffic Circle and Reid Avenue South, shown as Area Specific UH-6 on Maps H-9 to H-12";

so that the Policy reads as follows:

- "UH-6 Lands located on King Street East between Victoria Avenue and the Delta, Main Street East between the Delta and the Queenston Traffic Circle, and Queenston Road between the Queenston Traffic Circle and Reid Avenue South
- 1.0 The following policies shall apply to lands located on King Street East between Victoria Avenue and the Delta, Main Street East between the Delta and the Queenston Traffic Circle, and Queenston Road between the Queenston Traffic Circle and Reid Avenue South, shown as Area Specific "UH-6" on Maps H-9 to H-12:"

#### 4.1.2 Volume 3 Maps

- a) That Map 1 Area Specific Policies Key Map be amended by identifying Area Specific Policy "UH-6", as shown on Appendix "A" of this amendment.
- b) That new Area Specific Policies Map H-12 be added to Chapter C Urban Area Specific Policies, as shown on Appendix "B" of this amendment.