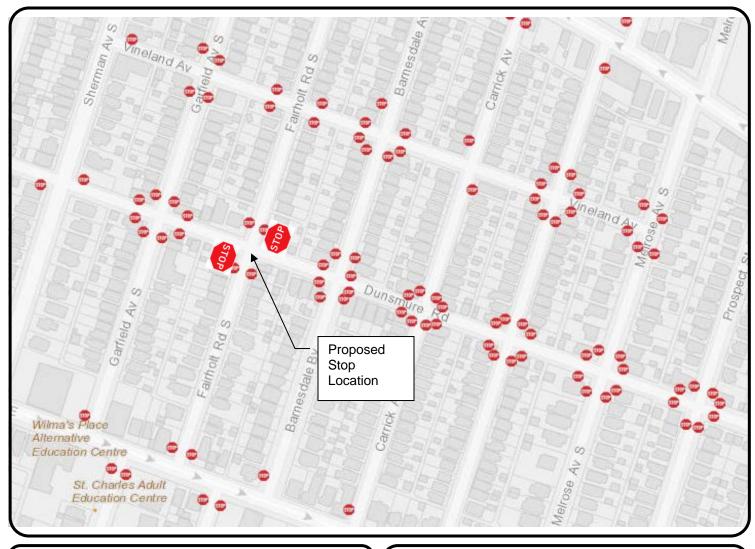

#### **Dunsmure Road at Fairholt Road**

Roads and Traffic
PUBLIC WORKS DEPARTMENT

## **LEGEND**

- EXISTING STOP
- PROPOSED STOP

SCALE NOT TO SCALE