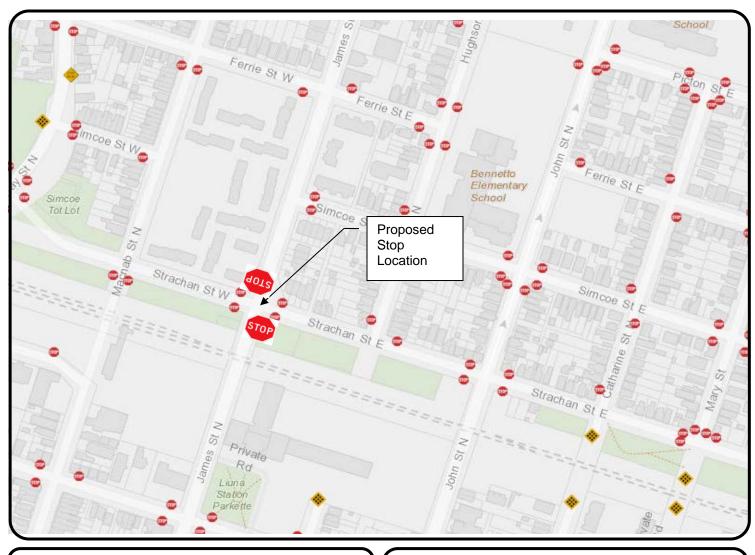

# LOCATION PLAN

PROPOSED STOP CONTROL:

**James Street at Strachan Street** 

Roads and Traffic PUBLIC WORKS DEPARTMENT

#### **LEGEND**

- EXISTING STOP
- PROPOSED STOP

SCALE NOT TO SCALE