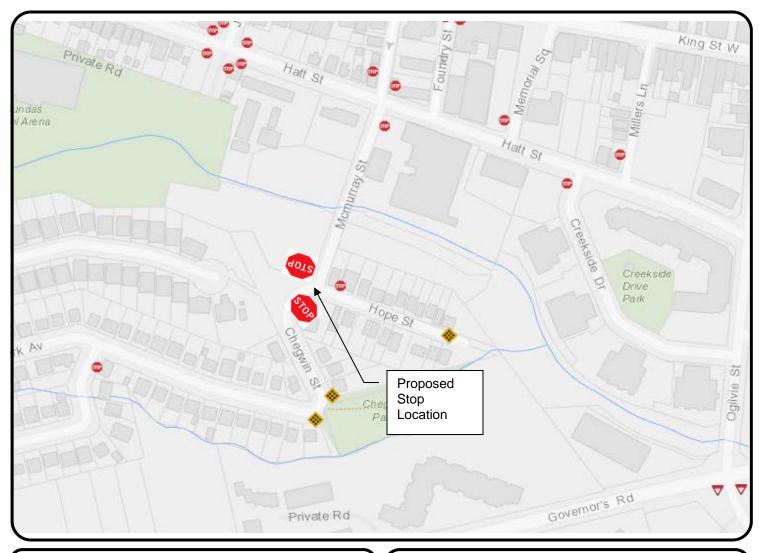

#### LOCATION PLAN

PROPOSED STOP CONTROL:

**Chegwin St/McMurray Street at Hope Street** 

Roads and Traffic PUBLIC WORKS DEPARTMENT

## **LEGEND**

- EXISTING STOP
- PROPOSED STOP

SCALE
NOT TO SCALE