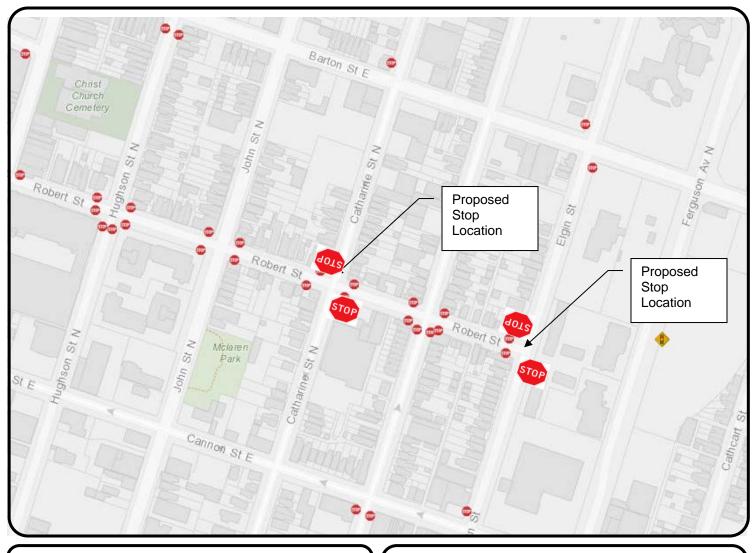

# LOCATION PLAN

PROPOSED STOP CONTROL:

**James Street at Strachan Street** 

Roads and Traffic PUBLIC WORKS DEPARTMENT

#### **LEGEND**

- EXISTING STOP
- PROPOSED STOP

SCALE NOT TO SCALE