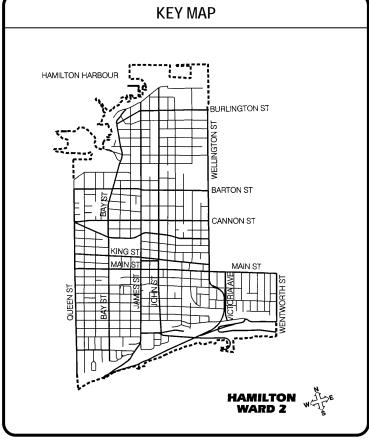

# LOCATION PLAN

PROPOSED STOP CONTROL:

Catharine Street at Robert Street Elgin Street at Robert Street

Roads and Traffic PUBLIC WORKS DEPARTMENT

#### **LEGEND**

- EXISTING STOP
- PROPOSED STOP

SCALE NOT TO SCALE