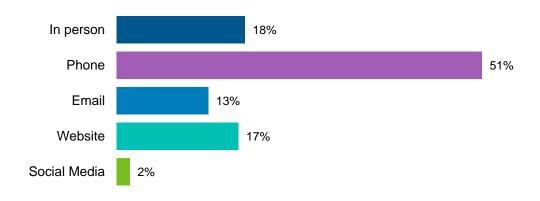

#### **Contacting the City of Hamilton**

The phone survey found that residents mostly prefer to contact the City of Hamilton by phone when needing to ask questions or making a complaint. Residents would most prefer to use the website to pay property taxes. (Currently property taxes can only be paid online through online banking and not directly to the City via the web.)

For other interactions such as registering/paying for recreation programs, applying for licenses/permits or for booking/renting City facilities/parks, most residents indicated preferring to complete these either on the website or in person.