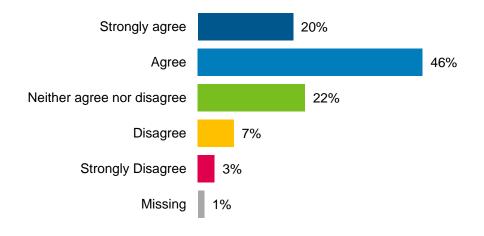

Approximately 61% of respondents from the phone survey felt that Hamilton was on the right track towards the vision of being "the best place to raise a child and age successfully".

Hamilton is on the right track towards its vision of being "the best place to raise a child and age successfully".