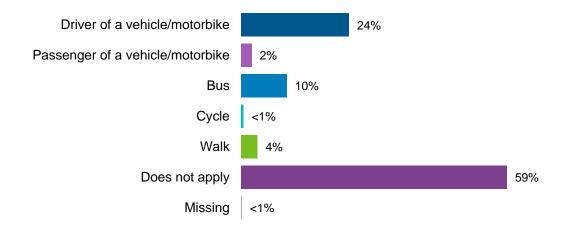

#### Total Household Income

The majority of the phone survey respondents commute to work, school or get around the City primarily by being a driver of a vehicle or motorbike. Approximately 12% of phone survey respondents primarily use the bus to commute to work or to get around the city.

#### How do you usually commute to school?

How do you usually get around the city for things like groceries, shopping, activities etc?