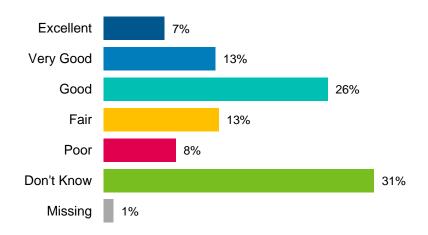

#### **Satisfaction With and Rating of Services**

Approximately two-thirds of respondents from the phone survey indicated being either satisfied (54%) or very satisfied (12%) with City services overall.

When asked to rate services individually, there were a few services that a large proportion of phone survey respondents did not know enough about to provide a rating. The services to which phone survey respondents most commonly indicated "don't know" include:

- Building permits (48%)
- Child Care Services (42%)
- Cemetery (30%)
- Hamilton Street Railway (HSR) Buses (30%)
- Legislative Services and Records Information (27%).

The ratings of services provided by respondents were mostly positive with almost all of the services rated as good, very good or excellent by over half of respondents.