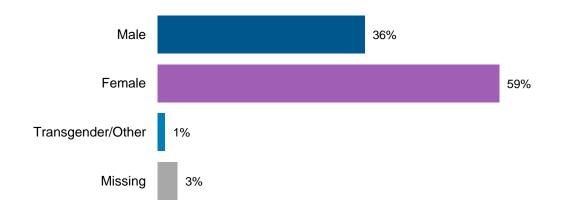

The following is the age and gender composition for respondents from both the phone and online survey.

The majority (83%) of respondents from the phone survey indicated having lived in Hamilton for more than 10 years.