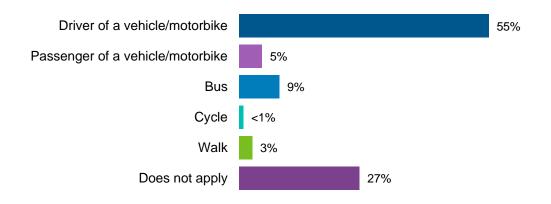

#### Total Household Income

The majority of the phone survey respondents commute to work, school or get around the City primarily by being a driver of a vehicle or motorbike. Approximately 12% of phone survey respondents primarily use the bus to commute to work or to get around the city.

#### How do you usually commute to work?