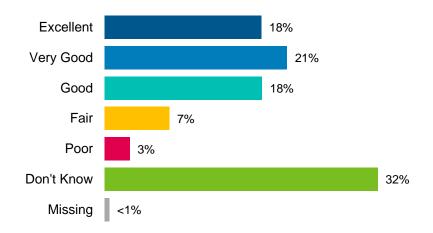

Over 88% of respondents from the phone survey indicated that their health is excellent (26%), very good (35%) or good (27%).

The majority (92%) of respondents from the phone survey indicated being satisfied or very satisfied with their life overall.