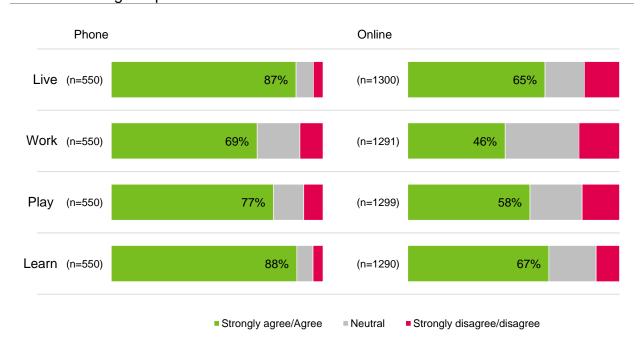

#### **Quality of Life in Hamilton**

The majority of respondents from the phone survey agreed or strongly agreed that Hamilton is a great place to live, work, play and learn.

The proportion of phone survey respondents who thought that Hamilton is a great place to work (69%) was significantly lower than those that indicated Hamilton being a great place to learn (88%), live (87%) and play (77%).