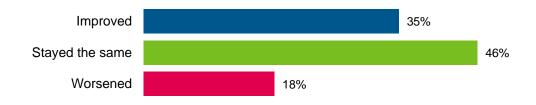

Over a third (35%) of respondents from the phone survey indicated that over the past two years, the quality of life has improved in the City of Hamilton

In the past two years, would you say the quality of life in the City of Hamilton has ...