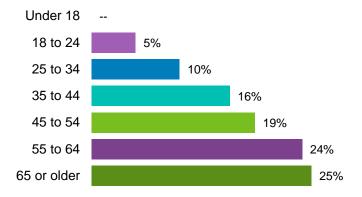

The following is the age and gender composition for respondents from both the phone and online survey.

The majority (83%) of respondents from the phone survey indicated having lived in Hamilton for more than 10 years.