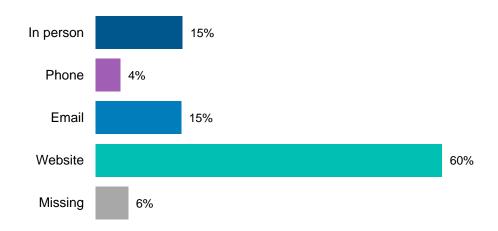

#### **Contacting the City of Hamilton**

The phone survey found that residents mostly prefer to contact the City of Hamilton by phone when needing to ask questions or making a complaint. Residents would most prefer to use the website to pay property taxes. (Currently property taxes can only be paid online through online banking and not directly to the City via the web.)

For other interactions such as registering/paying for recreation programs, applying for licenses/permits or for booking/renting City facilities/parks, most residents indicated preferring to complete these either on the website or in person.