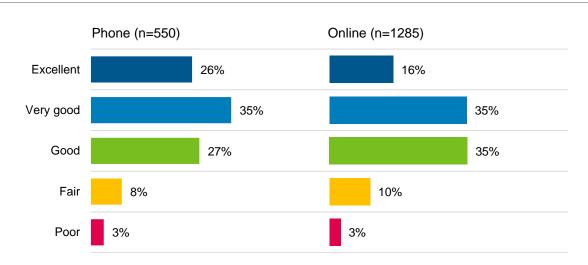

Over 88% of respondents from the phone survey indicated that their health is excellent (26%), very good (35%) or good (27%).

The majority (92%) of respondents from the phone survey indicated being satisfied or very satisfied with their life overall.