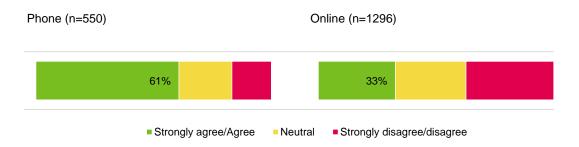

Approximately 61% of respondents from the phone survey felt that Hamilton was on the right track towards the vision of being "the best place to raise a child and age successfully".

Hamilton is on the right track towards its vision of being "the best place to raise a child and age successfully".