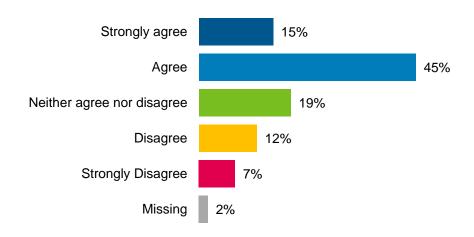

Approximately 61% of respondents from the phone survey felt that Hamilton was on the right track towards the vision of being "the best place to raise a child and age successfully".

Hamilton is on the right track towards its vision of being "the best place to raise a child and age successfully".