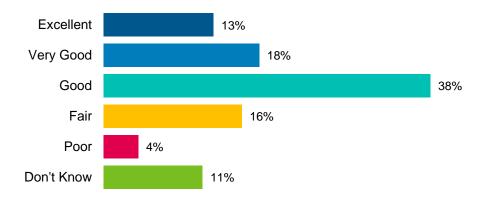

#### **Satisfaction With and Rating of Services**

Approximately two-thirds of respondents from the phone survey indicated being either satisfied (54%) or very satisfied (12%) with City services overall.

When asked to rate services individually, there were a few services that a large proportion of phone survey respondents did not know enough about to provide a rating. The services to which phone survey respondents most commonly indicated "don't know" include:

- Building permits (48%)
- Child Care Services (42%)
- Cemetery (30%)
- Hamilton Street Railway (HSR) Buses (30%)
- Legislative Services and Records Information (27%).

The ratings of services provided by respondents were mostly positive with almost all of the services rated as good, very good or excellent by over half of respondents.