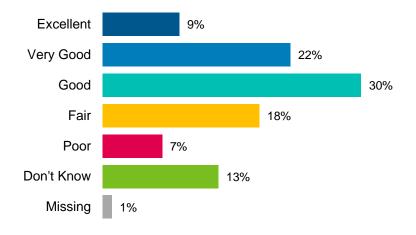

|                                           | % of phone respondents that rate service as good, very good or excellent |                |                |  |  |
|-------------------------------------------|--------------------------------------------------------------------------|----------------|----------------|--|--|
|                                           | City of Hamilton                                                         | Lower Hamilton | Upper Hamilton |  |  |
| Fire Department                           | 97%                                                                      | 97%            | 98%            |  |  |
| Libraries, Bookmobiles                    | 91%                                                                      | 89%            | 93%            |  |  |
| Paramedic Services                        | 88%                                                                      | 85%            | 91%            |  |  |
| Parks, Open Space                         | 87%                                                                      | 88%            | 86%            |  |  |
| Recreation                                | 86%                                                                      | 85%            | 86%            |  |  |
| Cemetery                                  | 83%                                                                      | 82%            | 85%            |  |  |
| Police Services                           | 82%                                                                      | 80%            | 84%            |  |  |
| Drinking Water                            | 80%                                                                      | 81%            | 80%            |  |  |
| Waste Management                          | 80%                                                                      | 77%            | 82%            |  |  |
| Animal Services                           | 79%                                                                      | 77%            | 81%            |  |  |
| Culture                                   | 79%                                                                      | 82%            | 77%            |  |  |
| Public Health                             | 79%                                                                      | 79%            | 80%            |  |  |
| Emergency Management                      | 77%                                                                      | 80%            | 76%            |  |  |
| Waste Water Management                    | 75%                                                                      | 75%            | 75%            |  |  |
| Tourism                                   | 71%                                                                      | 67%            | 73%            |  |  |
| Legislative Services, Records Information | 69%                                                                      | 69%            | 69%            |  |  |
| Storm Water Management                    | 69%                                                                      | 68%            | 71%            |  |  |
| Services for Seniors                      | 67%                                                                      | 66%            | 68%            |  |  |
| Child Care Services                       | 65%                                                                      | 64%            | 66%            |  |  |
| Social Services                           | 65%                                                                      | 63%            | 67%            |  |  |
| By law Enforcement                        | 61%                                                                      | 65%            | 57%            |  |  |
| HSR Buses                                 | 60%                                                                      | 63%            | 58%            |  |  |
| Snow Plowing, Salting                     | 60%                                                                      | 61%            | 59%            |  |  |
| Building Permits                          | 56%                                                                      | 53%            | 58%            |  |  |
| Traffic Flow, Roadway Safety              | 54%                                                                      | 57%            | 51%            |  |  |
| Roads, Sidewalks                          | 34%                                                                      | 33%            | 35%            |  |  |