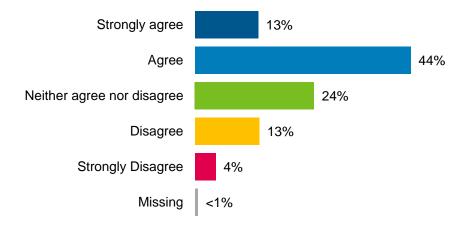

#### **Quality of Life in Hamilton**

The majority of respondents from the phone survey agreed or strongly agreed that Hamilton is a great place to live, work, play and learn.

The proportion of phone survey respondents who thought that Hamilton is a great place to work (69%) was significantly lower than those that indicated Hamilton being a great place to learn (88%), live (87%) and play (77%).