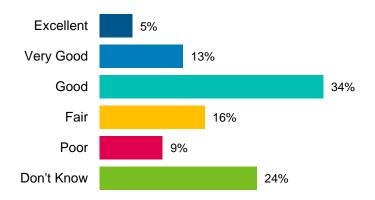

When asked to rate services individually, there were a few services that a large proportion of phone survey respondents did not know enough about to provide a rating. The services to which phone survey respondents most commonly indicated "don't know" include:

- Building permits (48%)
- Child Care Services (42%)
- Cemetery (30%)
- Hamilton Street Railway (HSR) Buses (30%)
- Legislative Services and Records Information (27%).

The ratings of services provided by respondents were mostly positive with almost all of the services rated as good, very good or excellent by over half of respondents.

The services that were most often rated as "poor" include:

- Roads and Sidewalks (38%)
- Snow plow and Salting (21%)
- Traffic Flow, Roadway Safety (19%)
- Hamilton Street Railway (HSR) Buses 17%
- By-law Enforcement (15%)
- Building Permits (15%)