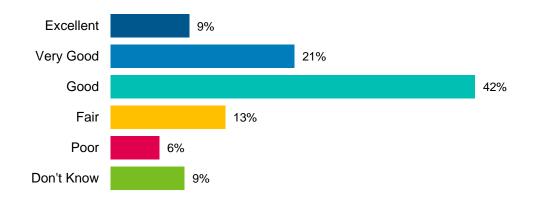

|                                           | % of phone respondents that rate service as good, very good or excellent |                |                |  |  |
|-------------------------------------------|--------------------------------------------------------------------------|----------------|----------------|--|--|
|                                           | City of Hamilton                                                         | Lower Hamilton | Upper Hamilton |  |  |
| Fire Department                           | 97%                                                                      | 97%            | 98%            |  |  |
| Libraries, Bookmobiles                    | 91%                                                                      | 89%            | 93%            |  |  |
| Paramedic Services                        | 88%                                                                      | 85%            | 91%            |  |  |
| Parks, Open Space                         | 87%                                                                      | 88%            | 86%            |  |  |
| Recreation                                | 86%                                                                      | 85%            | 86%            |  |  |
| Cemetery                                  | 83%                                                                      | 82%            | 85%            |  |  |
| Police Services                           | 82%                                                                      | 80%            | 84%            |  |  |
| Drinking Water                            | 80%                                                                      | 81%            | 80%            |  |  |
| Waste Management                          | 80%                                                                      | 77%            | 82%            |  |  |
| Animal Services                           | 79%                                                                      | 77%            | 81%            |  |  |
| Culture                                   | 79%                                                                      | 82%            | 77%            |  |  |
| Public Health                             | 79%                                                                      | 79%            | 80%            |  |  |
| Emergency Management                      | 77%                                                                      | 80%            | 76%            |  |  |
| Waste Water Management                    | 75%                                                                      | 75%            | 75%            |  |  |
| Tourism                                   | 71%                                                                      | 67%            | 73%            |  |  |
| Legislative Services, Records Information | 69%                                                                      | 69%            | 69%            |  |  |
| Storm Water Management                    | 69%                                                                      | 68%            | 71%            |  |  |
| Services for Seniors                      | 67%                                                                      | 66%            | 68%            |  |  |
| Child Care Services                       | 65%                                                                      | 64%            | 66%            |  |  |
| Social Services                           | 65%                                                                      | 63%            | 67%            |  |  |
| By law Enforcement                        | 61%                                                                      | 65%            | 57%            |  |  |
| HSR Buses                                 | 60%                                                                      | 63%            | 58%            |  |  |
| Snow Plowing, Salting                     | 60%                                                                      | 61%            | 59%            |  |  |
| Building Permits                          | 56%                                                                      | 53%            | 58%            |  |  |
| Traffic Flow, Roadway Safety              | 54%                                                                      | 57%            | 51%            |  |  |
| Roads, Sidewalks                          | 34%                                                                      | 33%            | 35%            |  |  |