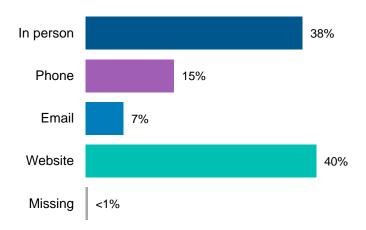

#### **Contacting the City of Hamilton**

The phone survey found that residents mostly prefer to contact the City of Hamilton by phone when needing to ask questions or making a complaint. Residents would most prefer to use the website to pay property taxes. (Currently property taxes can only be paid online through online banking and not directly to the City via the web.)

For other interactions such as registering/paying for recreation programs, applying for licenses/permits or for booking/renting City facilities/parks, most residents indicated preferring to complete these either on the website or in person.