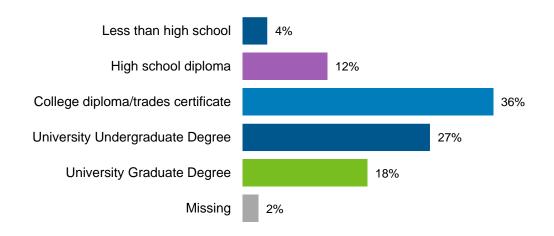

#### The Respondents

The following section provides some descriptors of the survey sample populuation such as age, gender, household composition, length of time living in the City of Hamilton, modes of transportation and self-perception of overall well-being. These respondent characteristics provide some context of collected responses and are helpful to keep in mind when reviewing survey results.