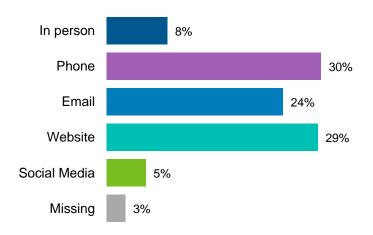

#### **Contacting the City of Hamilton**

The phone survey found that residents mostly prefer to contact the City of Hamilton by phone when needing to ask questions or making a complaint. Residents would most prefer to use the website to pay property taxes. (Currently property taxes can only be paid online through online banking and not directly to the City via the web.)

For other interactions such as registering/paying for recreation programs, applying for licenses/permits or for booking/renting City facilities/parks, most residents indicated preferring to complete these either on the website or in person.