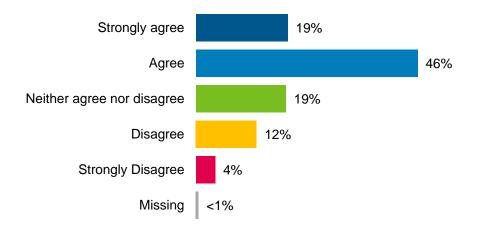

The majority (83%) of the phone survey respondents who had contacted the City of Hamilton in the past year felt that their overall experience contacting the City of Hamilton was positive.

The proportion of phone survey respondents who thought staff was courteous (88%) was significantly higher than: those that thought staff was knowledgeable (81%), those that felt their question was answered (80%) and those that felt they received a timely response (79%).