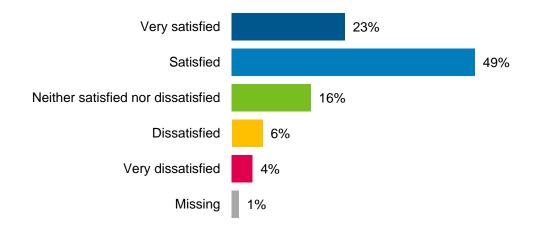

#### **Satisfaction With and Rating of Services**

Approximately two-thirds of respondents from the phone survey indicated being either satisfied (54%) or very satisfied (12%) with City services overall.