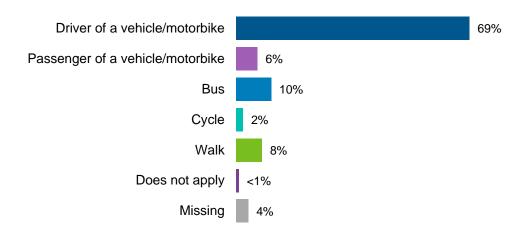

#### Total Household Income

The majority of the phone survey respondents commute to work, school or get around the City primarily by being a driver of a vehicle or motorbike. Approximately 12% of phone survey respondents primarily use the bus to commute to work or to get around the city.

#### How do you usually commute to school?

How do you usually get around the city for things like groceries, shopping, activities etc?