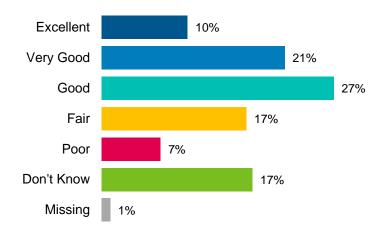

#### **Satisfaction With and Rating of Services**

Approximately two-thirds of respondents from the phone survey indicated being either satisfied (54%) or very satisfied (12%) with City services overall.