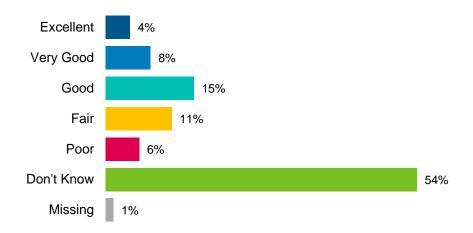

When asked to rate services individually, there were a few services that a large proportion of phone survey respondents did not know enough about to provide a rating. The services to which phone survey respondents most commonly indicated "don't know" include:

- Building permits (48%)
- Child Care Services (42%)
- Cemetery (30%)
- Hamilton Street Railway (HSR) Buses (30%)
- Legislative Services and Records Information (27%).

The ratings of services provided by respondents were mostly positive with almost all of the services rated as good, very good or excellent by over half of respondents.

The services that were most often rated as "poor" include:

- Roads and Sidewalks (38%)
- Snow plow and Salting (21%)
- Traffic Flow, Roadway Safety (19%)
- Hamilton Street Railway (HSR) Buses 17%
- By-law Enforcement (15%)
- Building Permits (15%)