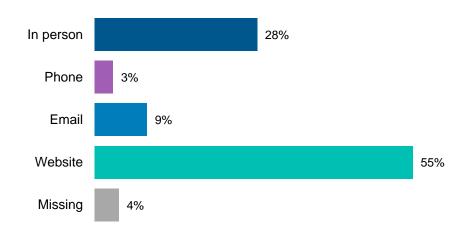

For other interactions such as registering/paying for recreation programs, applying for licenses/permits or for booking/renting City facilities/parks, most residents indicated preferring to complete these either on the website or in person.