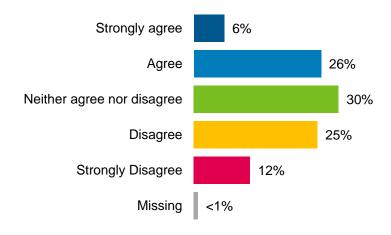

Over a third (35%) of respondents from the phone survey indicated that over the past two years, the quality of life has improved in the City of Hamilton

In the past two years, would you say the quality of life in the City of Hamilton has ...