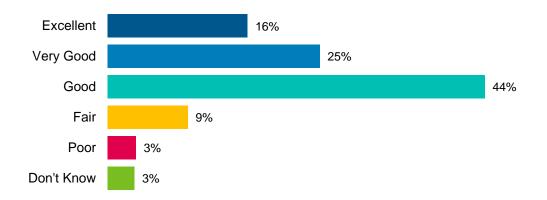

Over 88% of respondents from the phone survey indicated that their health is excellent (26%), very good (35%) or good (27%).

The majority (92%) of respondents from the phone survey indicated being satisfied or very satisfied with their life overall.