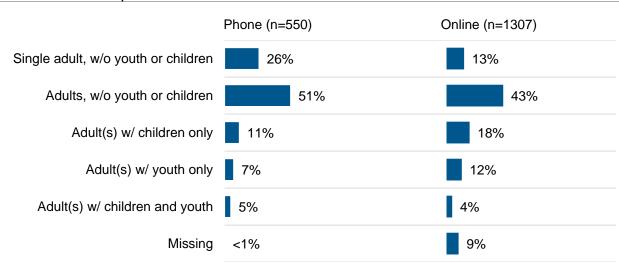

Over 75% of the phone survey respondents indicated that they were part of a household comprised only of adults age 18 years and over.

<sup>\*</sup>Youth are age 12-17, Children are under age 12

The following is the distribution of the household income provided by respondents.