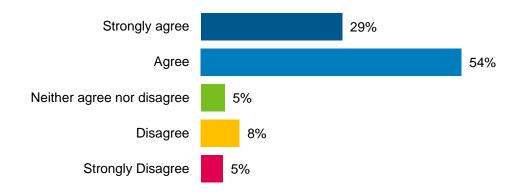

#### **Quality of Life in Hamilton**

The majority of respondents from the phone survey agreed or strongly agreed that Hamilton is a great place to live, work, play and learn.

The proportion of phone survey respondents who thought that Hamilton is a great place to work (69%) was significantly lower than those that indicated Hamilton being a great place to learn (88%), live (87%) and play (77%).