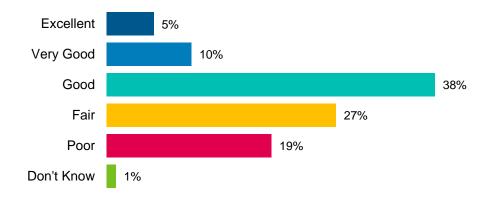

#### **Satisfaction With and Rating of Services**

Approximately two-thirds of respondents from the phone survey indicated being either satisfied (54%) or very satisfied (12%) with City services overall.

When asked to rate services individually, there were a few services that a large proportion of phone survey respondents did not know enough about to provide a rating. The services to which phone survey respondents most commonly indicated "don't know" include:

- Building permits (48%)
- Child Care Services (42%)
- Cemetery (30%)
- Hamilton Street Railway (HSR) Buses (30%)
- Legislative Services and Records Information (27%).

The ratings of services provided by respondents were mostly positive with almost all of the services rated as good, very good or excellent by over half of respondents.

The services that were most often rated as "poor" include:

- Roads and Sidewalks (38%)
- Snow plow and Salting (21%)
- Traffic Flow, Roadway Safety (19%)
- Hamilton Street Railway (HSR) Buses 17%
- By-law Enforcement (15%)
- Building Permits (15%)