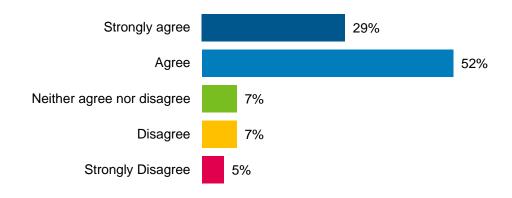

#### **Quality of Life in Hamilton**

The majority of respondents from the phone survey agreed or strongly agreed that Hamilton is a great place to live, work, play and learn.

The proportion of phone survey respondents who thought that Hamilton is a great place to work (69%) was significantly lower than those that indicated Hamilton being a great place to learn (88%), live (87%) and play (77%).