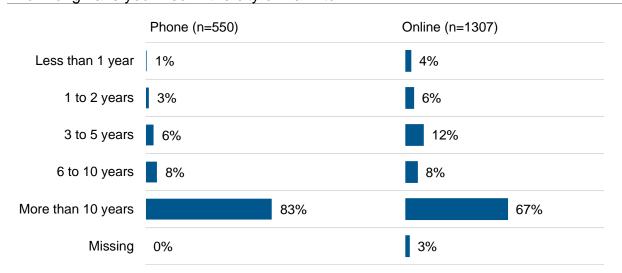

The following is the age and gender composition for respondents from both the phone and online survey.

The majority (83%) of respondents from the phone survey indicated having lived in Hamilton for more than 10 years.