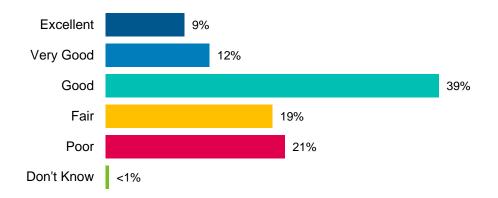

Over 88% of respondents from the phone survey indicated that their health is excellent (26%), very good (35%) or good (27%).

The majority (92%) of respondents from the phone survey indicated being satisfied or very satisfied with their life overall.