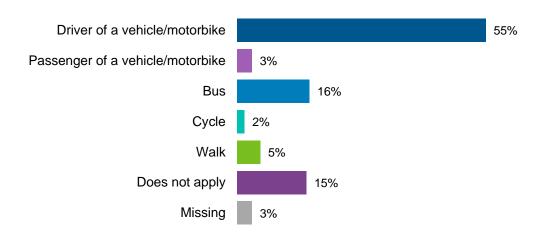

#### Total Household Income

The majority of the phone survey respondents commute to work, school or get around the City primarily by being a driver of a vehicle or motorbike. Approximately 12% of phone survey respondents primarily use the bus to commute to work or to get around the city.

#### How do you usually commute to school?

How do you usually get around the city for things like groceries, shopping, activities etc?