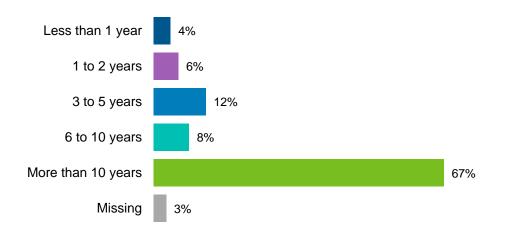

The following is the age and gender composition for respondents from both the phone and online survey.

The majority (83%) of respondents from the phone survey indicated having lived in Hamilton for more than 10 years.