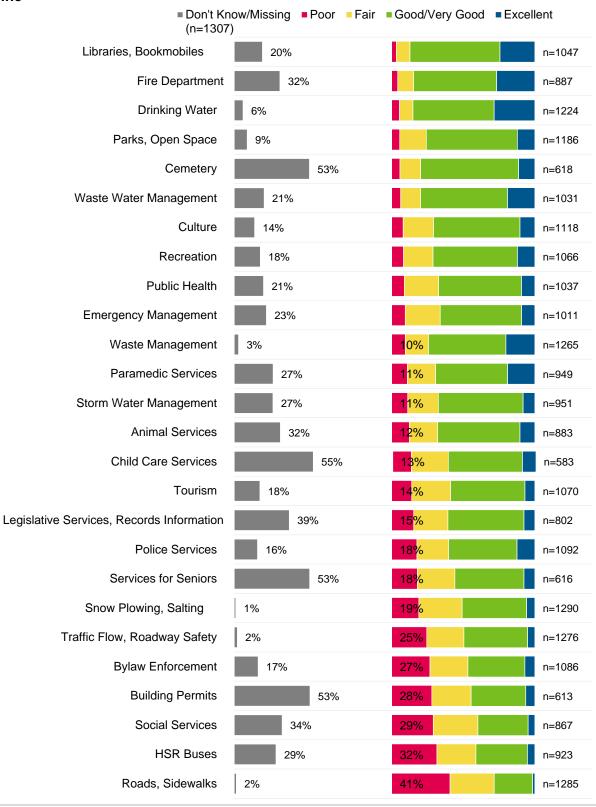

When asked to rate services individually, there were a few services that a large proportion of phone survey respondents did not know enough about to provide a rating. The services to which phone survey respondents most commonly indicated "don't know" include:

- Building permits (48%)
- Child Care Services (42%)
- Cemetery (30%)
- Hamilton Street Railway (HSR) Buses (30%)
- Legislative Services and Records Information (27%).

The ratings of services provided by respondents were mostly positive with almost all of the services rated as good, very good or excellent by over half of respondents.

The services that were most often rated as "poor" include:

- Roads and Sidewalks (38%)
- Snow plow and Salting (21%)
- Traffic Flow, Roadway Safety (19%)
- Hamilton Street Railway (HSR) Buses 17%
- By-law Enforcement (15%)
- Building Permits (15%)

How would you rate each of the following services provided by the City of Hamilton?