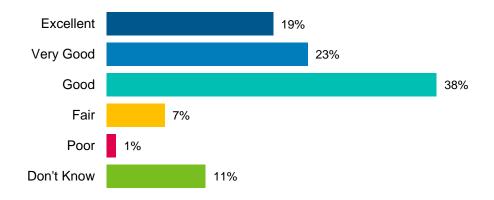

When asked to rate services individually, there were a few services that a large proportion of phone survey respondents did not know enough about to provide a rating. The services to which phone survey respondents most commonly indicated "don't know" include:

- Building permits (48%)
- Child Care Services (42%)
- Cemetery (30%)
- Hamilton Street Railway (HSR) Buses (30%)
- Legislative Services and Records Information (27%).

The ratings of services provided by respondents were mostly positive with almost all of the services rated as good, very good or excellent by over half of respondents.