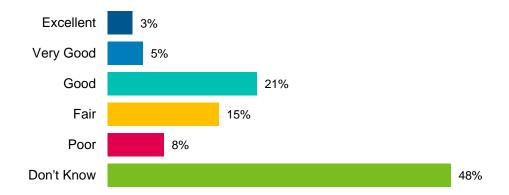

When asked to rate services individually, there were a few services that a large proportion of phone survey respondents did not know enough about to provide a rating. The services to which phone survey respondents most commonly indicated "don't know" include:

- Building permits (48%)
- Child Care Services (42%)
- Cemetery (30%)
- Hamilton Street Railway (HSR) Buses (30%)
- Legislative Services and Records Information (27%).

The ratings of services provided by respondents were mostly positive with almost all of the services rated as good, very good or excellent by over half of respondents.