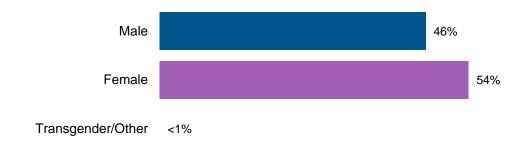

The following is the age and gender composition for respondents from both the phone and online survey.

The majority (83%) of respondents from the phone survey indicated having lived in Hamilton for more than 10 years.