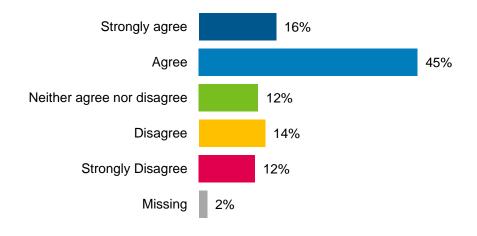

Approximately 61% of respondents from the phone survey felt that Hamilton was on the right track towards the vision of being "the best place to raise a child and age successfully".

Hamilton is on the right track towards its vision of being "the best place to raise a child and age successfully".