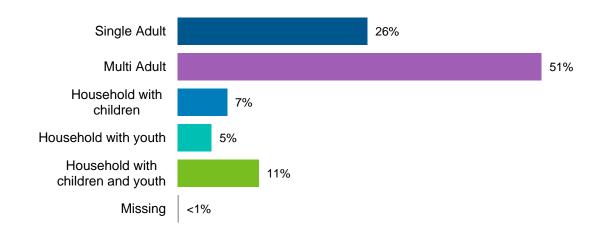

Over 75% of the phone survey respondents indicated that they were part of a household comprised only of adults age 18 years and over.

<sup>\*</sup>Youth are age 12-17, Children are under age 12

The following is the distribution of the household income provided by respondents.