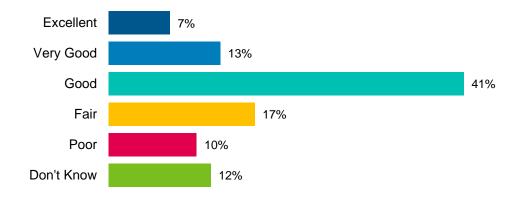

Over 88% of respondents from the phone survey indicated that their health is excellent (26%), very good (35%) or good (27%).

The majority (92%) of respondents from the phone survey indicated being satisfied or very satisfied with their life overall.