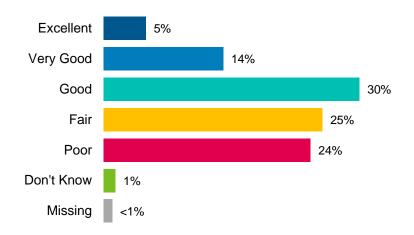

#### **Satisfaction With and Rating of Services**

Approximately two-thirds of respondents from the phone survey indicated being either satisfied (54%) or very satisfied (12%) with City services overall.

When asked to rate services individually, there were a few services that a large proportion of phone survey respondents did not know enough about to provide a rating. The services to which phone survey respondents most commonly indicated "don't know" include:

- Building permits (48%)
- Child Care Services (42%)
- Cemetery (30%)
- Hamilton Street Railway (HSR) Buses (30%)
- Legislative Services and Records Information (27%).

The ratings of services provided by respondents were mostly positive with almost all of the services rated as good, very good or excellent by over half of respondents.

The services that were most often rated as "poor" include:

- Roads and Sidewalks (38%)
- Snow plow and Salting (21%)
- Traffic Flow, Roadway Safety (19%)
- Hamilton Street Railway (HSR) Buses 17%
- By-law Enforcement (15%)
- Building Permits (15%)