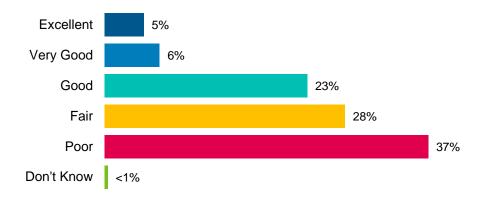

The services that were most often rated as "poor" include:

- Roads and Sidewalks (38%)
- Snow plow and Salting (21%)
- Traffic Flow, Roadway Safety (19%)
- Hamilton Street Railway (HSR) Buses 17%
- By-law Enforcement (15%)
- Building Permits (15%)