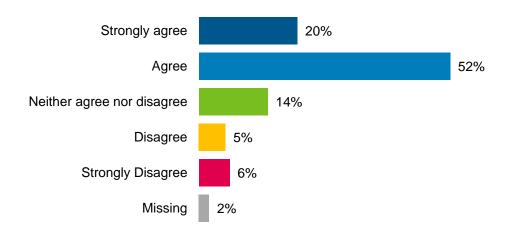

The majority (83%) of the phone survey respondents who had contacted the City of Hamilton in the past year felt that their overall experience contacting the City of Hamilton was positive.

The proportion of phone survey respondents who thought staff was courteous (88%) was significantly higher than: those that thought staff was knowledgeable (81%), those that felt their question was answered (80%) and those that felt they received a timely response (79%).