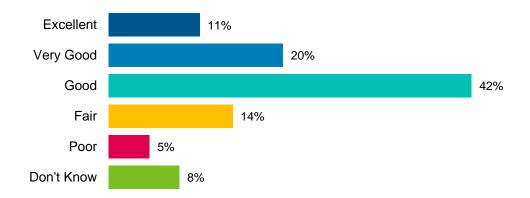

Over 88% of respondents from the phone survey indicated that their health is excellent (26%), very good (35%) or good (27%).

The majority (92%) of respondents from the phone survey indicated being satisfied or very satisfied with their life overall.