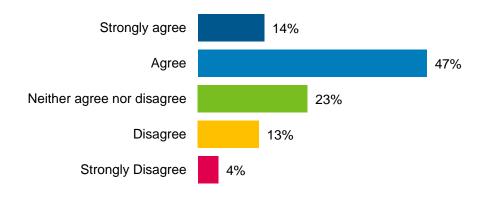

#### **Satisfaction With and Rating of Services**

Approximately two-thirds of respondents from the phone survey indicated being either satisfied (54%) or very satisfied (12%) with City services overall.