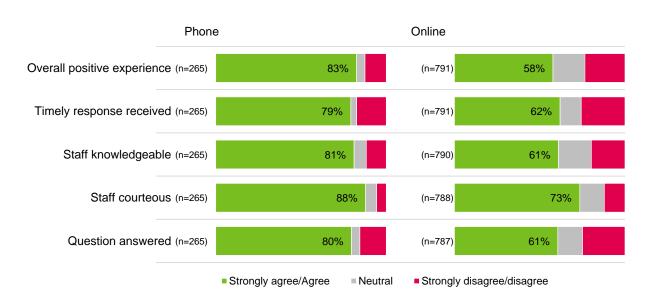

#### **Customer Service**

Close to half (48%) of the respondents from the phone survey indicated having contacted the City of Hamilton in the past year. Approximately 62% of respondents from the online survey indicated having contacted the City of Hamilton in the past year.

The majority (83%) of the phone survey respondents who had contacted the City of Hamilton in the past year felt that their overall experience contacting the City of Hamilton was positive.

The proportion of phone survey respondents who thought staff was courteous (88%) was significantly higher than: those that thought staff was knowledgeable (81%), those that felt their question was answered (80%) and those that felt they received a timely response (79%).