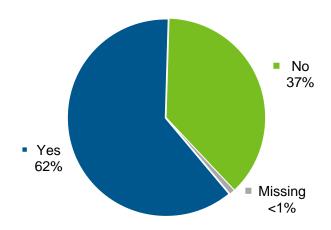

#### **Customer Service**

Close to half (48%) of the respondents from the phone survey indicated having contacted the City of Hamilton in the past year. Approximately 62% of respondents from the online survey indicated having contacted the City of Hamilton in the past year.

The majority (83%) of the phone survey respondents who had contacted the City of Hamilton in the past year felt that their overall experience contacting the City of Hamilton was positive.

The proportion of phone survey respondents who thought staff was courteous (88%) was significantly higher than: those that thought staff was knowledgeable (81%), those that felt their question was answered (80%) and those that felt they received a timely response (79%).