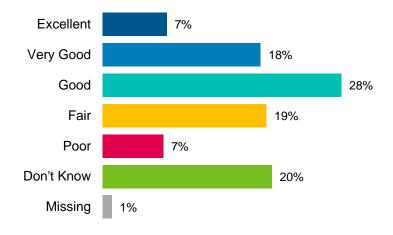

When asked to rate services individually, there were a few services that a large proportion of phone survey respondents did not know enough about to provide a rating. The services to which phone survey respondents most commonly indicated "don't know" include:

- Building permits (48%)
- Child Care Services (42%)
- Cemetery (30%)
- Hamilton Street Railway (HSR) Buses (30%)
- Legislative Services and Records Information (27%).

The ratings of services provided by respondents were mostly positive with almost all of the services rated as good, very good or excellent by over half of respondents.

The services that were most often rated as "poor" include:

- Roads and Sidewalks (38%)
- Snow plow and Salting (21%)
- Traffic Flow, Roadway Safety (19%)
- Hamilton Street Railway (HSR) Buses 17%
- By-law Enforcement (15%)
- Building Permits (15%)