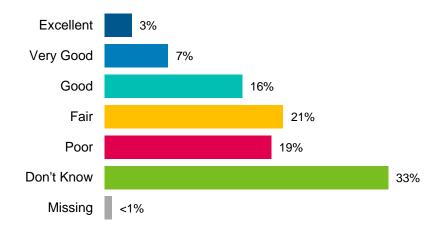

When asked to rate services individually, there were a few services that a large proportion of phone survey respondents did not know enough about to provide a rating. The services to which phone survey respondents most commonly indicated "don't know" include:

- Building permits (48%)
- Child Care Services (42%)
- Cemetery (30%)
- Hamilton Street Railway (HSR) Buses (30%)
- Legislative Services and Records Information (27%).

The ratings of services provided by respondents were mostly positive with almost all of the services rated as good, very good or excellent by over half of respondents.

The services that were most often rated as "poor" include:

- Roads and Sidewalks (38%)
- Snow plow and Salting (21%)
- Traffic Flow, Roadway Safety (19%)
- Hamilton Street Railway (HSR) Buses 17%
- By-law Enforcement (15%)
- Building Permits (15%)