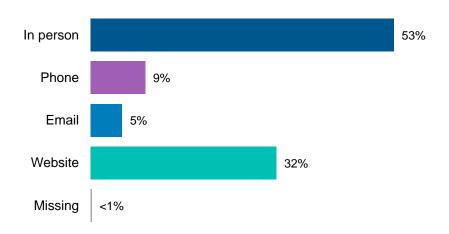

#### **Contacting the City of Hamilton**

The phone survey found that residents mostly prefer to contact the City of Hamilton by phone when needing to ask questions or making a complaint. Residents would most prefer to use the website to pay property taxes. (Currently property taxes can only be paid online through online banking and not directly to the City via the web.)

For other interactions such as registering/paying for recreation programs, applying for licenses/permits or for booking/renting City facilities/parks, most residents indicated preferring to complete these either on the website or in person.