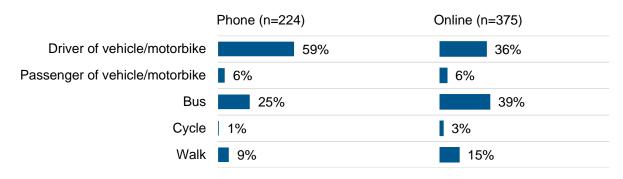

#### Total Household Income

The majority of the phone survey respondents commute to work, school or get around the City primarily by being a driver of a vehicle or motorbike. Approximately 12% of phone survey respondents primarily use the bus to commute to work or to get around the city.

#### How do you usually commute to school?

How do you usually get around the city for things like groceries, shopping, activities etc?