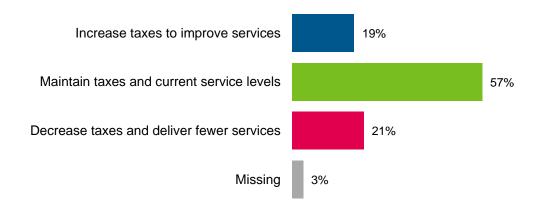

#### **Phone**

How would you rate each of the following services provided by the City of Hamilton?

Online

The majority (72%) of respondents from the phone survey indicated they would prefer to maintain current taxes and current service delivery levels.

In delivering services to you and the community, the City typically pays for them through taxes or user fees. Based on this, do you think the City should: