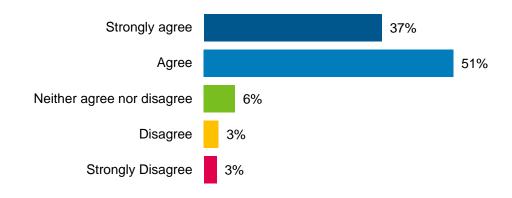

The majority (83%) of the phone survey respondents who had contacted the City of Hamilton in the past year felt that their overall experience contacting the City of Hamilton was positive.

The proportion of phone survey respondents who thought staff was courteous (88%) was significantly higher than: those that thought staff was knowledgeable (81%), those that felt their question was answered (80%) and those that felt they received a timely response (79%).