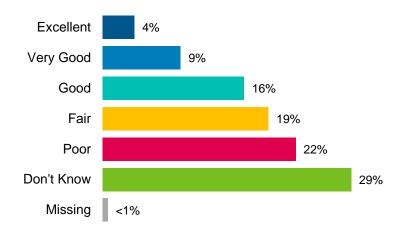

Over 88% of respondents from the phone survey indicated that their health is excellent (26%), very good (35%) or good (27%).

The majority (92%) of respondents from the phone survey indicated being satisfied or very satisfied with their life overall.