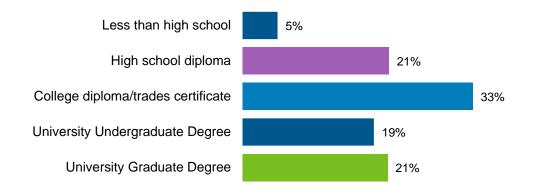

#### The Respondents

The following section provides some descriptors of the survey sample populuation such as age, gender, household composition, length of time living in the City of Hamilton, modes of transportation and self-perception of overall well-being. These respondent characteristics provide some context of collected responses and are helpful to keep in mind when reviewing survey results.