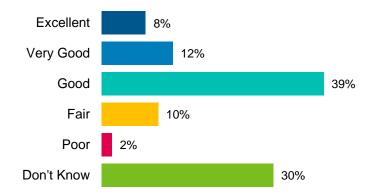

Over 88% of respondents from the phone survey indicated that their health is excellent (26%), very good (35%) or good (27%).

The majority (92%) of respondents from the phone survey indicated being satisfied or very satisfied with their life overall.