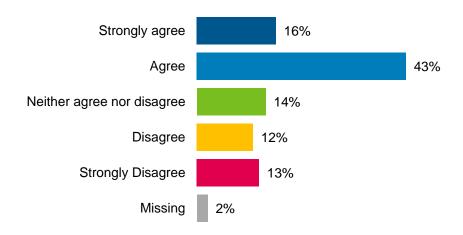

The majority (83%) of the phone survey respondents who had contacted the City of Hamilton in the past year felt that their overall experience contacting the City of Hamilton was positive.

The proportion of phone survey respondents who thought staff was courteous (88%) was significantly higher than: those that thought staff was knowledgeable (81%), those that felt their question was answered (80%) and those that felt they received a timely response (79%).