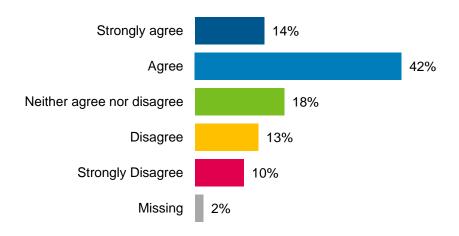

Approximately 61% of respondents from the phone survey felt that Hamilton was on the right track towards the vision of being "the best place to raise a child and age successfully".

Hamilton is on the right track towards its vision of being "the best place to raise a child and age successfully".