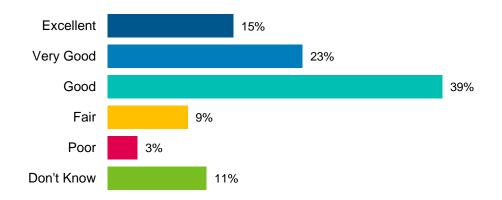

#### **Satisfaction With and Rating of Services**

Approximately two-thirds of respondents from the phone survey indicated being either satisfied (54%) or very satisfied (12%) with City services overall.