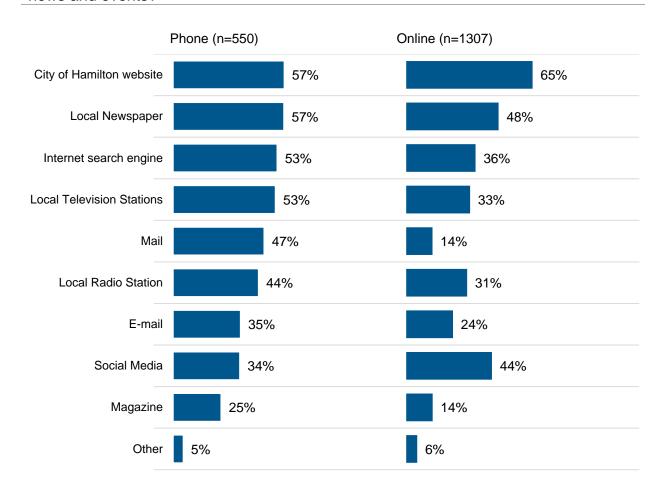

The phone survey found that residents mostly prefer to get information about the City of Hamilton from the City of Hamilton website, local newspapers, local television stations and by using an internet search engine.

How do you like to get information about the City of Hamilton's programs, initiatives, news and events?