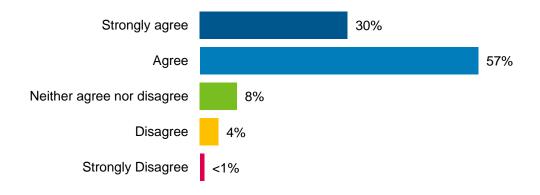

#### **Quality of Life in Hamilton**

The majority of respondents from the phone survey agreed or strongly agreed that Hamilton is a great place to live, work, play and learn.

The proportion of phone survey respondents who thought that Hamilton is a great place to work (69%) was significantly lower than those that indicated Hamilton being a great place to learn (88%), live (87%) and play (77%).