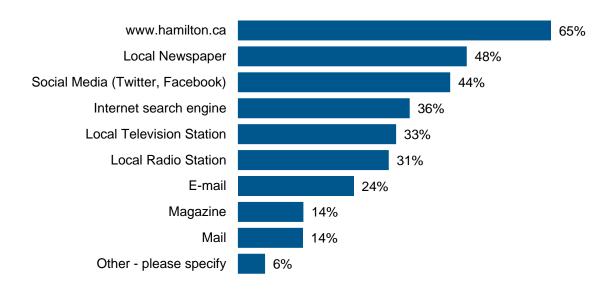

The phone survey found that residents mostly prefer to get information about the City of Hamilton from the City of Hamilton website, local newspapers, local television stations and by using an internet search engine.