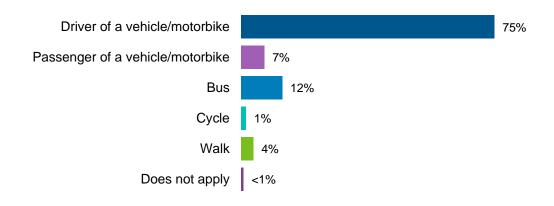

#### Total Household Income

The majority of the phone survey respondents commute to work, school or get around the City primarily by being a driver of a vehicle or motorbike. Approximately 12% of phone survey respondents primarily use the bus to commute to work or to get around the city.

#### How do you usually commute to work?