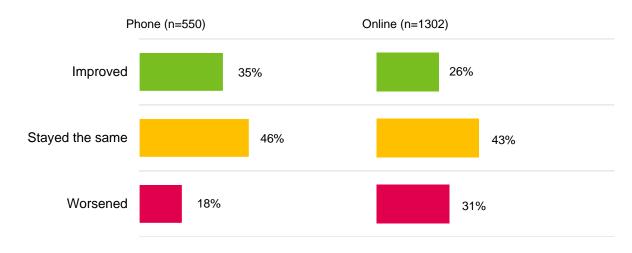

Over a third (35%) of respondents from the phone survey indicated that over the past two years, the quality of life has improved in the City of Hamilton

In the past two years, would you say the quality of life in the City of Hamilton has ...