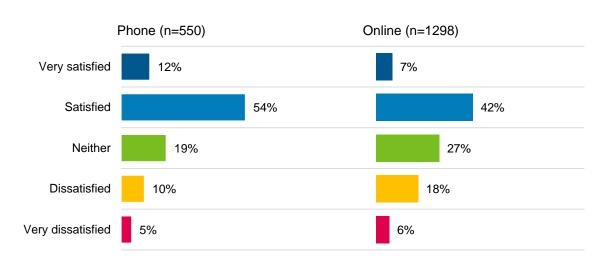

#### **Satisfaction With and Rating of Services**

Approximately two-thirds of respondents from the phone survey indicated being either satisfied (54%) or very satisfied (12%) with City services overall.