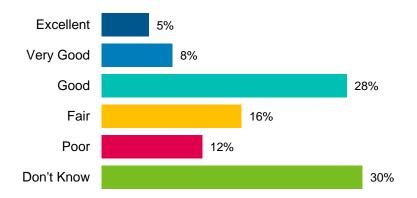

Over 88% of respondents from the phone survey indicated that their health is excellent (26%), very good (35%) or good (27%).

The majority (92%) of respondents from the phone survey indicated being satisfied or very satisfied with their life overall.