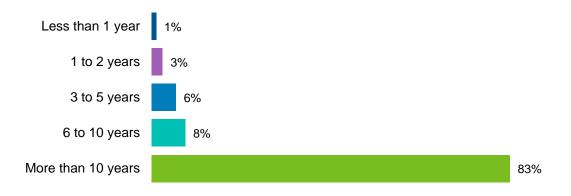

The following is the age and gender composition for respondents from both the phone and online survey.

The majority (83%) of respondents from the phone survey indicated having lived in Hamilton for more than 10 years.