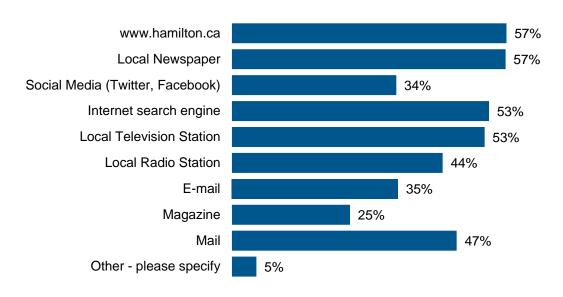

The phone survey found that residents mostly prefer to get information about the City of Hamilton from the City of Hamilton website, local newspapers, local television stations and by using an internet search engine.