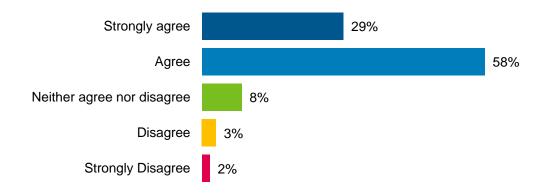

#### **Quality of Life in Hamilton**

The majority of respondents from the phone survey agreed or strongly agreed that Hamilton is a great place to live, work, play and learn.

The proportion of phone survey respondents who thought that Hamilton is a great place to work (69%) was significantly lower than those that indicated Hamilton being a great place to learn (88%), live (87%) and play (77%).