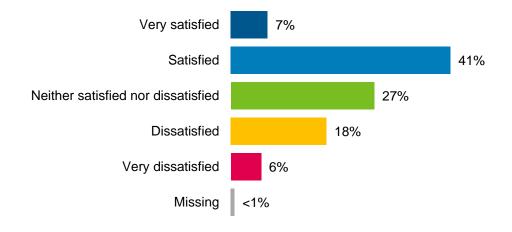

#### **Satisfaction With and Rating of Services**

Approximately two-thirds of respondents from the phone survey indicated being either satisfied (54%) or very satisfied (12%) with City services overall.