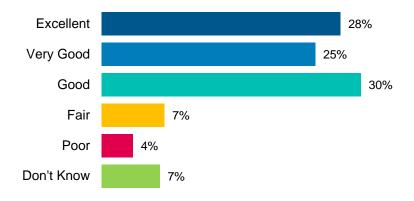

Over 88% of respondents from the phone survey indicated that their health is excellent (26%), very good (35%) or good (27%).

The majority (92%) of respondents from the phone survey indicated being satisfied or very satisfied with their life overall.