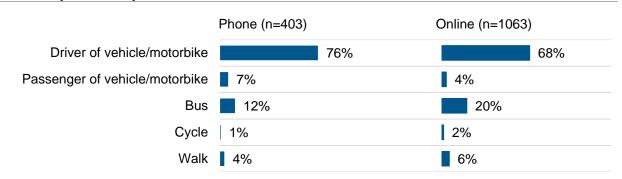

#### Total Household Income

The majority of the phone survey respondents commute to work, school or get around the City primarily by being a driver of a vehicle or motorbike. Approximately 12% of phone survey respondents primarily use the bus to commute to work or to get around the city.

#### How do you usually commute to work?