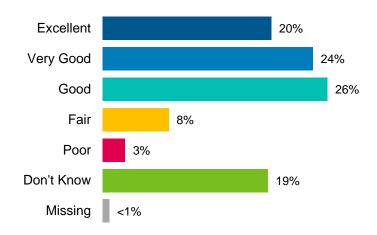

When asked to rate services individually, there were a few services that a large proportion of phone survey respondents did not know enough about to provide a rating. The services to which phone survey respondents most commonly indicated "don't know" include:

- Building permits (48%)
- Child Care Services (42%)
- Cemetery (30%)
- Hamilton Street Railway (HSR) Buses (30%)
- Legislative Services and Records Information (27%).

The ratings of services provided by respondents were mostly positive with almost all of the services rated as good, very good or excellent by over half of respondents.