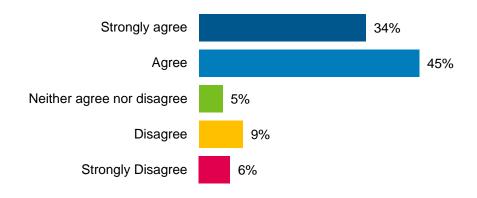

Approximately 61% of respondents from the phone survey felt that Hamilton was on the right track towards the vision of being "the best place to raise a child and age successfully".

Hamilton is on the right track towards its vision of being "the best place to raise a child and age successfully".