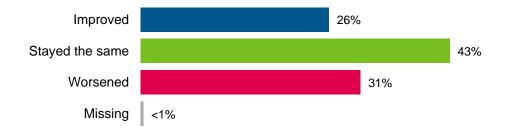

Over a third (35%) of respondents from the phone survey indicated that over the past two years, the quality of life has improved in the City of Hamilton

In the past two years, would you say the quality of life in the City of Hamilton has ...