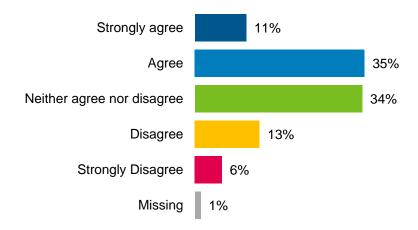

Approximately 61% of respondents from the phone survey felt that Hamilton was on the right track towards the vision of being "the best place to raise a child and age successfully".

Hamilton is on the right track towards its vision of being "the best place to raise a child and age successfully".