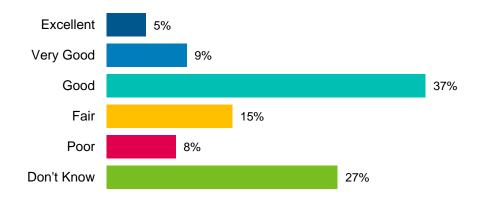

Over 88% of respondents from the phone survey indicated that their health is excellent (26%), very good (35%) or good (27%).

The majority (92%) of respondents from the phone survey indicated being satisfied or very satisfied with their life overall.