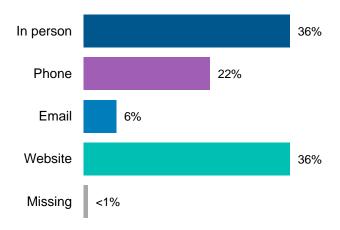

#### **Contacting the City of Hamilton**

The phone survey found that residents mostly prefer to contact the City of Hamilton by phone when needing to ask questions or making a complaint. Residents would most prefer to use the website to pay property taxes. (Currently property taxes can only be paid online through online banking and not directly to the City via the web.)

For other interactions such as registering/paying for recreation programs, applying for licenses/permits or for booking/renting City facilities/parks, most residents indicated preferring to complete these either on the website or in person.

The phone survey found that residents mostly prefer to get information about the City of Hamilton from the City of Hamilton website, local newspapers, local television stations and by using an internet search engine.