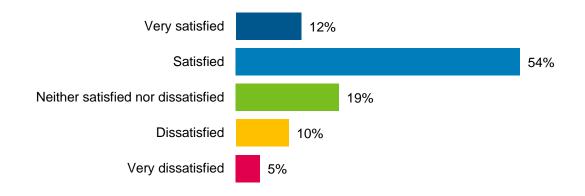

#### **Satisfaction With and Rating of Services**

Approximately two-thirds of respondents from the phone survey indicated being either satisfied (54%) or very satisfied (12%) with City services overall.