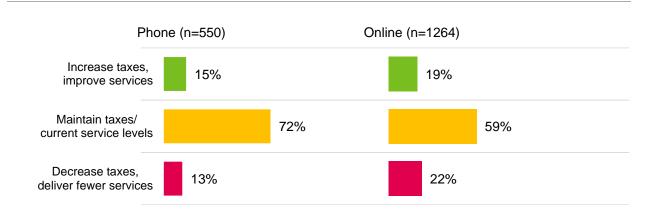

#### **Phone**

How would you rate each of the following services provided by the City of Hamilton?

Online

The majority (72%) of respondents from the phone survey indicated they would prefer to maintain current taxes and current service delivery levels.

In delivering services to you and the community, the City typically pays for them through taxes or user fees. Based on this, do you think the City should: