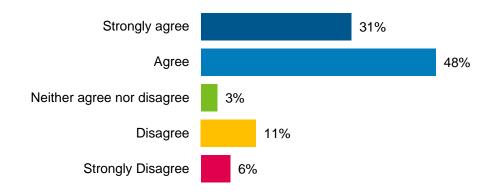

#### **Quality of Life in Hamilton**

The majority of respondents from the phone survey agreed or strongly agreed that Hamilton is a great place to live, work, play and learn.

The proportion of phone survey respondents who thought that Hamilton is a great place to work (69%) was significantly lower than those that indicated Hamilton being a great place to learn (88%), live (87%) and play (77%).