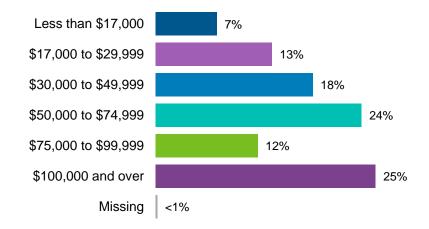

Over 75% of the phone survey respondents indicated that they were part of a household comprised only of adults age 18 years and over.

<sup>\*</sup>Youth are age 12-17, Children are under age 12

The following is the distribution of the household income provided by respondents.

#### Total Household Income

The majority of the phone survey respondents commute to work, school or get around the City primarily by being a driver of a vehicle or motorbike. Approximately 12% of phone survey respondents primarily use the bus to commute to work or to get around the city.