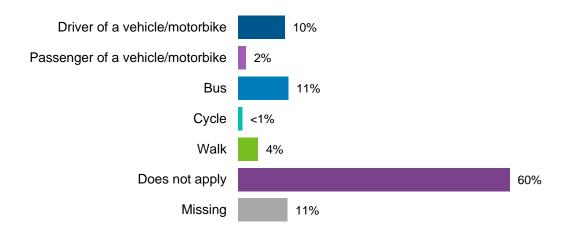

#### Total Household Income

The majority of the phone survey respondents commute to work, school or get around the City primarily by being a driver of a vehicle or motorbike. Approximately 12% of phone survey respondents primarily use the bus to commute to work or to get around the city.

#### How do you usually commute to school?

How do you usually get around the city for things like groceries, shopping, activities etc?