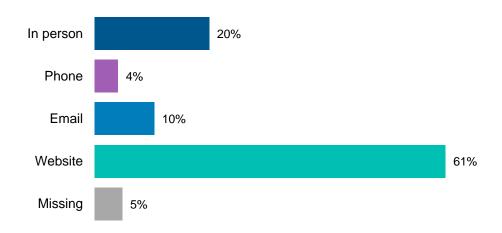

The phone survey found that residents mostly prefer to get information about the City of Hamilton from the City of Hamilton website, local newspapers, local television stations and by using an internet search engine.

How do you like to get information about the City of Hamilton's programs, initiatives, news and events?