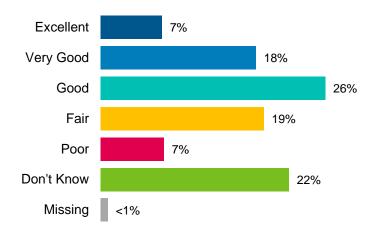

- Building permits (48%)
- Child Care Services (42%)
- Cemetery (30%)
- Hamilton Street Railway (HSR) Buses (30%)
- Legislative Services and Records Information (27%).

The ratings of services provided by respondents were mostly positive with almost all of the services rated as good, very good or excellent by over half of respondents.

The services that were most often rated as "poor" include:

- Roads and Sidewalks (38%)
- Snow plow and Salting (21%)
- Traffic Flow, Roadway Safety (19%)
- Hamilton Street Railway (HSR) Buses 17%
- By-law Enforcement (15%)
- Building Permits (15%)