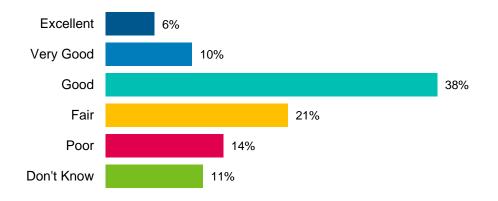

When asked to rate services individually, there were a few services that a large proportion of phone survey respondents did not know enough about to provide a rating. The services to which phone survey respondents most commonly indicated "don't know" include:

- Building permits (48%)
- Child Care Services (42%)
- Cemetery (30%)
- Hamilton Street Railway (HSR) Buses (30%)
- Legislative Services and Records Information (27%).

The ratings of services provided by respondents were mostly positive with almost all of the services rated as good, very good or excellent by over half of respondents.