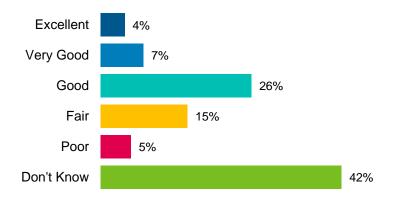

When asked to rate services individually, there were a few services that a large proportion of phone survey respondents did not know enough about to provide a rating. The services to which phone survey respondents most commonly indicated "don't know" include:

- Building permits (48%)
- Child Care Services (42%)
- Cemetery (30%)
- Hamilton Street Railway (HSR) Buses (30%)
- Legislative Services and Records Information (27%).

The ratings of services provided by respondents were mostly positive with almost all of the services rated as good, very good or excellent by over half of respondents.

The services that were most often rated as "poor" include:

- Roads and Sidewalks (38%)
- Snow plow and Salting (21%)
- Traffic Flow, Roadway Safety (19%)
- Hamilton Street Railway (HSR) Buses 17%
- By-law Enforcement (15%)
- Building Permits (15%)