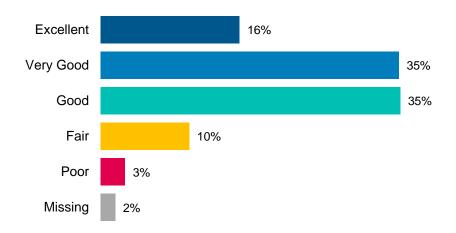

Over 88% of respondents from the phone survey indicated that their health is excellent (26%), very good (35%) or good (27%).

The majority (92%) of respondents from the phone survey indicated being satisfied or very satisfied with their life overall.