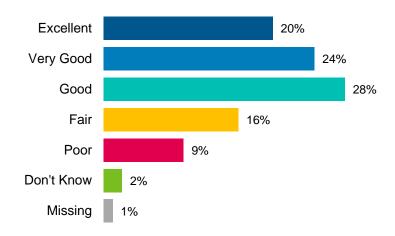

Over 88% of respondents from the phone survey indicated that their health is excellent (26%), very good (35%) or good (27%).

The majority (92%) of respondents from the phone survey indicated being satisfied or very satisfied with their life overall.