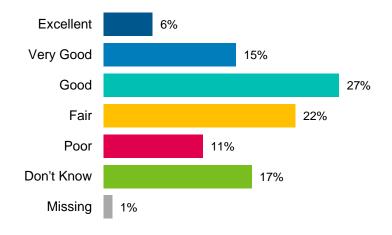

Over 88% of respondents from the phone survey indicated that their health is excellent (26%), very good (35%) or good (27%).

The majority (92%) of respondents from the phone survey indicated being satisfied or very satisfied with their life overall.