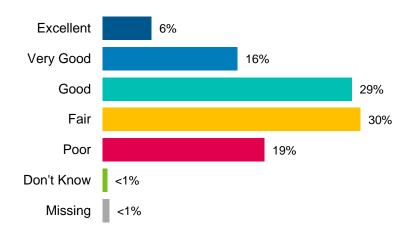

#### **Satisfaction With and Rating of Services**

Approximately two-thirds of respondents from the phone survey indicated being either satisfied (54%) or very satisfied (12%) with City services overall.

When asked to rate services individually, there were a few services that a large proportion of phone survey respondents did not know enough about to provide a rating. The services to which phone survey respondents most commonly indicated "don't know" include:

- Building permits (48%)
- Child Care Services (42%)
- Cemetery (30%)
- Hamilton Street Railway (HSR) Buses (30%)
- Legislative Services and Records Information (27%).

The ratings of services provided by respondents were mostly positive with almost all of the services rated as good, very good or excellent by over half of respondents.

The services that were most often rated as "poor" include:

- Roads and Sidewalks (38%)
- Snow plow and Salting (21%)
- Traffic Flow, Roadway Safety (19%)
- Hamilton Street Railway (HSR) Buses 17%
- By-law Enforcement (15%)
- Building Permits (15%)