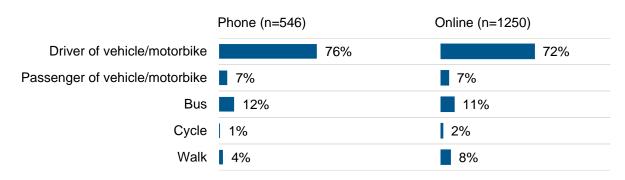

#### Total Household Income

The majority of the phone survey respondents commute to work, school or get around the City primarily by being a driver of a vehicle or motorbike. Approximately 12% of phone survey respondents primarily use the bus to commute to work or to get around the city.