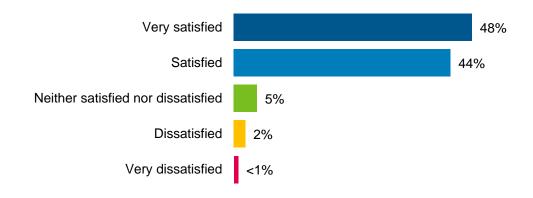

#### **Satisfaction With and Rating of Services**

Approximately two-thirds of respondents from the phone survey indicated being either satisfied (54%) or very satisfied (12%) with City services overall.