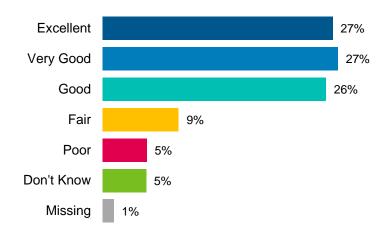

When asked to rate services individually, there were a few services that a large proportion of phone survey respondents did not know enough about to provide a rating. The services to which phone survey respondents most commonly indicated "don't know" include:

- Building permits (48%)
- Child Care Services (42%)
- Cemetery (30%)
- Hamilton Street Railway (HSR) Buses (30%)
- Legislative Services and Records Information (27%).

The ratings of services provided by respondents were mostly positive with almost all of the services rated as good, very good or excellent by over half of respondents.

The services that were most often rated as "poor" include:

- Roads and Sidewalks (38%)
- Snow plow and Salting (21%)
- Traffic Flow, Roadway Safety (19%)
- Hamilton Street Railway (HSR) Buses 17%
- By-law Enforcement (15%)
- Building Permits (15%)