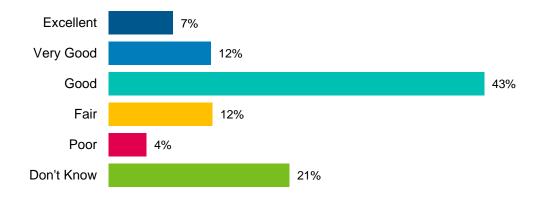

#### **Satisfaction With and Rating of Services**

Approximately two-thirds of respondents from the phone survey indicated being either satisfied (54%) or very satisfied (12%) with City services overall.

When asked to rate services individually, there were a few services that a large proportion of phone survey respondents did not know enough about to provide a rating. The services to which phone survey respondents most commonly indicated "don't know" include:

- Building permits (48%)
- Child Care Services (42%)
- Cemetery (30%)
- Hamilton Street Railway (HSR) Buses (30%)
- Legislative Services and Records Information (27%).

The ratings of services provided by respondents were mostly positive with almost all of the services rated as good, very good or excellent by over half of respondents.