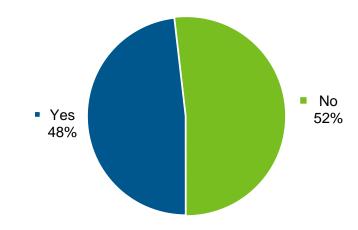

#### **Customer Service**

Close to half (48%) of the respondents from the phone survey indicated having contacted the City of Hamilton in the past year. Approximately 62% of respondents from the online survey indicated having contacted the City of Hamilton in the past year.