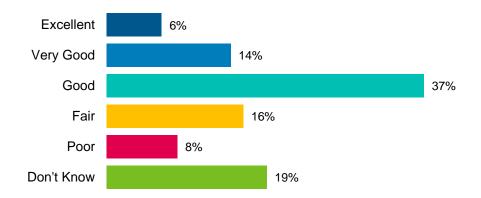

Over 88% of respondents from the phone survey indicated that their health is excellent (26%), very good (35%) or good (27%).

The majority (92%) of respondents from the phone survey indicated being satisfied or very satisfied with their life overall.