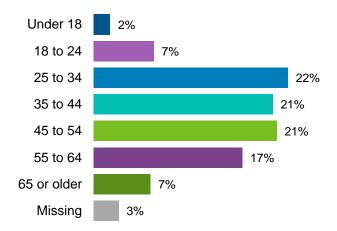

The following is the age and gender composition for respondents from both the phone and online survey.

The majority (83%) of respondents from the phone survey indicated having lived in Hamilton for more than 10 years.