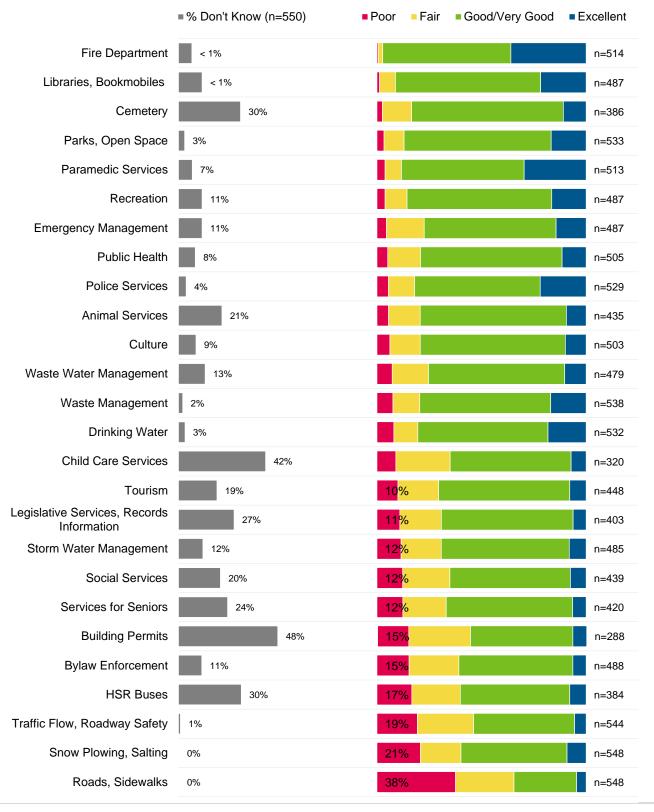

When asked to rate services individually, there were a few services that a large proportion of phone survey respondents did not know enough about to provide a rating. The services to which phone survey respondents most commonly indicated "don't know" include:

- Building permits (48%)
- Child Care Services (42%)
- Cemetery (30%)
- Hamilton Street Railway (HSR) Buses (30%)
- Legislative Services and Records Information (27%).

The ratings of services provided by respondents were mostly positive with almost all of the services rated as good, very good or excellent by over half of respondents.

The services that were most often rated as "poor" include:

- Roads and Sidewalks (38%)
- Snow plow and Salting (21%)
- Traffic Flow, Roadway Safety (19%)
- Hamilton Street Railway (HSR) Buses 17%
- By-law Enforcement (15%)
- Building Permits (15%)