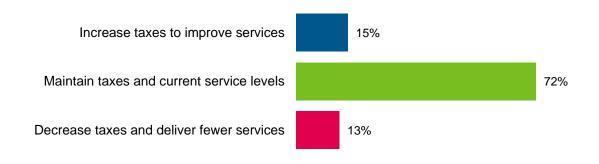

#### **Phone**

How would you rate each of the following services provided by the City of Hamilton?

Online

The majority (72%) of respondents from the phone survey indicated they would prefer to maintain current taxes and current service delivery levels.

In delivering services to you and the community, the City typically pays for them through taxes or user fees. Based on this, do you think the City should: