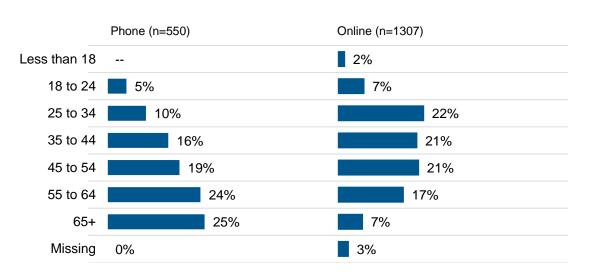

The following is the age and gender composition for respondents from both the phone and online survey.

The majority (83%) of respondents from the phone survey indicated having lived in Hamilton for more than 10 years.