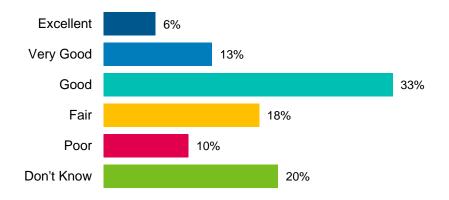

When asked to rate services individually, there were a few services that a large proportion of phone survey respondents did not know enough about to provide a rating. The services to which phone survey respondents most commonly indicated "don't know" include:

- Building permits (48%)
- Child Care Services (42%)
- Cemetery (30%)
- Hamilton Street Railway (HSR) Buses (30%)
- Legislative Services and Records Information (27%).

The ratings of services provided by respondents were mostly positive with almost all of the services rated as good, very good or excellent by over half of respondents.

The services that were most often rated as "poor" include:

- Roads and Sidewalks (38%)
- Snow plow and Salting (21%)
- Traffic Flow, Roadway Safety (19%)
- Hamilton Street Railway (HSR) Buses 17%
- By-law Enforcement (15%)
- Building Permits (15%)