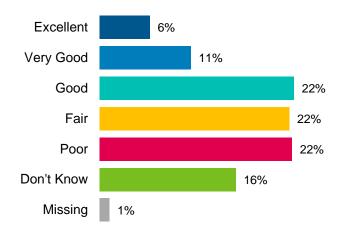

When asked to rate services individually, there were a few services that a large proportion of phone survey respondents did not know enough about to provide a rating. The services to which phone survey respondents most commonly indicated "don't know" include:

- Building permits (48%)
- Child Care Services (42%)
- Cemetery (30%)
- Hamilton Street Railway (HSR) Buses (30%)
- Legislative Services and Records Information (27%).

The ratings of services provided by respondents were mostly positive with almost all of the services rated as good, very good or excellent by over half of respondents.