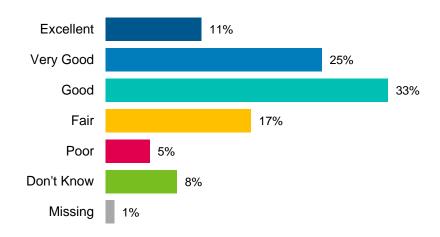

Over 88% of respondents from the phone survey indicated that their health is excellent (26%), very good (35%) or good (27%).

The majority (92%) of respondents from the phone survey indicated being satisfied or very satisfied with their life overall.