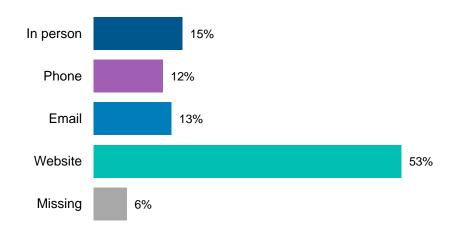

#### **Contacting the City of Hamilton**

The phone survey found that residents mostly prefer to contact the City of Hamilton by phone when needing to ask questions or making a complaint. Residents would most prefer to use the website to pay property taxes. (Currently property taxes can only be paid online through online banking and not directly to the City via the web.)

For other interactions such as registering/paying for recreation programs, applying for licenses/permits or for booking/renting City facilities/parks, most residents indicated preferring to complete these either on the website or in person.

The phone survey found that residents mostly prefer to get information about the City of Hamilton from the City of Hamilton website, local newspapers, local television stations and by using an internet search engine.