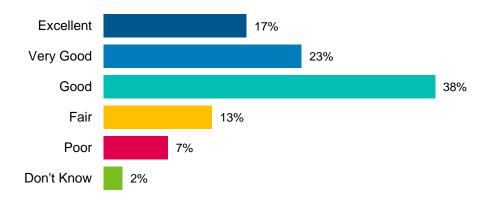

Over 88% of respondents from the phone survey indicated that their health is excellent (26%), very good (35%) or good (27%).

The majority (92%) of respondents from the phone survey indicated being satisfied or very satisfied with their life overall.