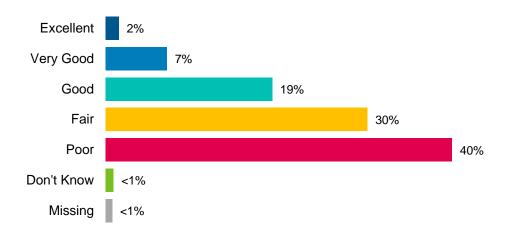

The services that were most often rated as "poor" include:

- Roads and Sidewalks (38%)
- Snow plow and Salting (21%)
- Traffic Flow, Roadway Safety (19%)
- Hamilton Street Railway (HSR) Buses 17%
- By-law Enforcement (15%)
- Building Permits (15%)