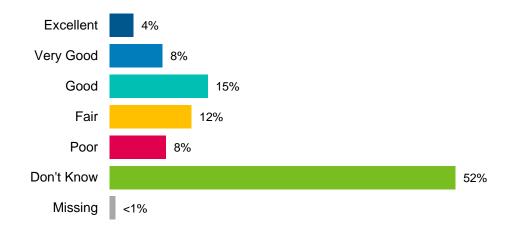

When asked to rate services individually, there were a few services that a large proportion of phone survey respondents did not know enough about to provide a rating. The services to which phone survey respondents most commonly indicated "don't know" include:

- Building permits (48%)
- Child Care Services (42%)
- Cemetery (30%)
- Hamilton Street Railway (HSR) Buses (30%)
- Legislative Services and Records Information (27%).

The ratings of services provided by respondents were mostly positive with almost all of the services rated as good, very good or excellent by over half of respondents.

The services that were most often rated as "poor" include:

- Roads and Sidewalks (38%)
- Snow plow and Salting (21%)
- Traffic Flow, Roadway Safety (19%)
- Hamilton Street Railway (HSR) Buses 17%
- By-law Enforcement (15%)
- Building Permits (15%)