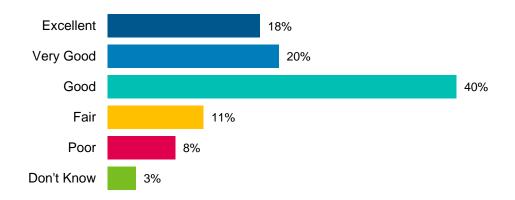

When asked to rate services individually, there were a few services that a large proportion of phone survey respondents did not know enough about to provide a rating. The services to which phone survey respondents most commonly indicated "don't know" include:

- Building permits (48%)
- Child Care Services (42%)
- Cemetery (30%)
- Hamilton Street Railway (HSR) Buses (30%)
- Legislative Services and Records Information (27%).

The ratings of services provided by respondents were mostly positive with almost all of the services rated as good, very good or excellent by over half of respondents.

The services that were most often rated as "poor" include:

- Roads and Sidewalks (38%)
- Snow plow and Salting (21%)
- Traffic Flow, Roadway Safety (19%)
- Hamilton Street Railway (HSR) Buses 17%
- By-law Enforcement (15%)
- Building Permits (15%)