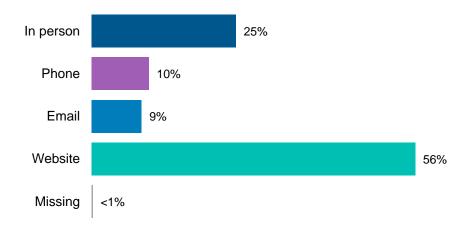

#### **Contacting the City of Hamilton**

The phone survey found that residents mostly prefer to contact the City of Hamilton by phone when needing to ask questions or making a complaint. Residents would most prefer to use the website to pay property taxes. (Currently property taxes can only be paid online through online banking and not directly to the City via the web.)

For other interactions such as registering/paying for recreation programs, applying for licenses/permits or for booking/renting City facilities/parks, most residents indicated preferring to complete these either on the website or in person.