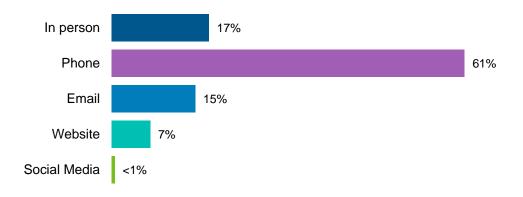

#### **Contacting the City of Hamilton**

The phone survey found that residents mostly prefer to contact the City of Hamilton by phone when needing to ask questions or making a complaint. Residents would most prefer to use the website to pay property taxes. (Currently property taxes can only be paid online through online banking and not directly to the City via the web.)

For other interactions such as registering/paying for recreation programs, applying for licenses/permits or for booking/renting City facilities/parks, most residents indicated preferring to complete these either on the website or in person.