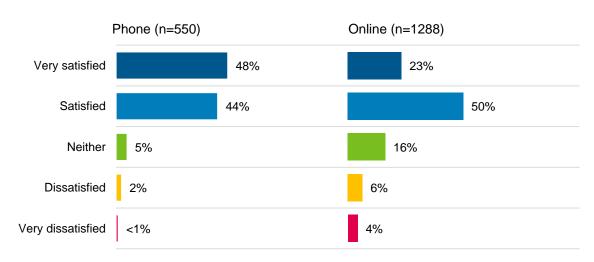

Over 88% of respondents from the phone survey indicated that their health is excellent (26%), very good (35%) or good (27%).

The majority (92%) of respondents from the phone survey indicated being satisfied or very satisfied with their life overall.