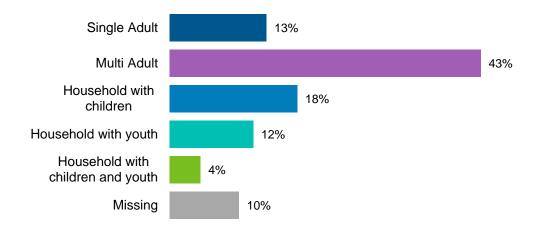

Over 75% of the phone survey respondents indicated that they were part of a household comprised only of adults age 18 years and over.

<sup>\*</sup>Youth are age 12-17, Children are under age 12

The following is the distribution of the household income provided by respondents.