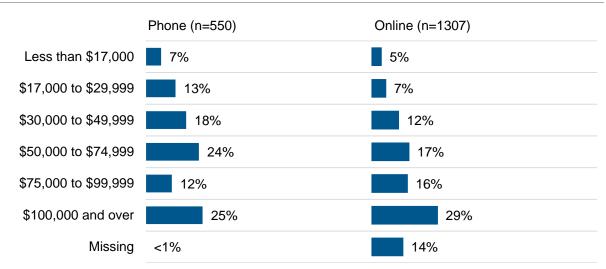

Over 75% of the phone survey respondents indicated that they were part of a household comprised only of adults age 18 years and over.

<sup>\*</sup>Youth are age 12-17, Children are under age 12

The following is the distribution of the household income provided by respondents.