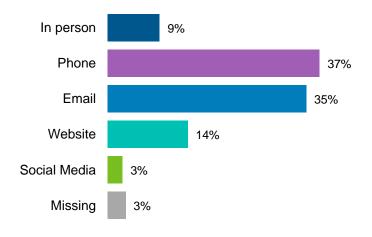

#### **Contacting the City of Hamilton**

The phone survey found that residents mostly prefer to contact the City of Hamilton by phone when needing to ask questions or making a complaint. Residents would most prefer to use the website to pay property taxes. (Currently property taxes can only be paid online through online banking and not directly to the City via the web.)

For other interactions such as registering/paying for recreation programs, applying for licenses/permits or for booking/renting City facilities/parks, most residents indicated preferring to complete these either on the website or in person.