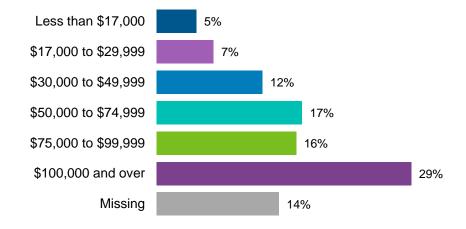

Over 75% of the phone survey respondents indicated that they were part of a household comprised only of adults age 18 years and over.

<sup>\*</sup>Youth are age 12-17, Children are under age 12

The following is the distribution of the household income provided by respondents.

#### Total Household Income

The majority of the phone survey respondents commute to work, school or get around the City primarily by being a driver of a vehicle or motorbike. Approximately 12% of phone survey respondents primarily use the bus to commute to work or to get around the city.