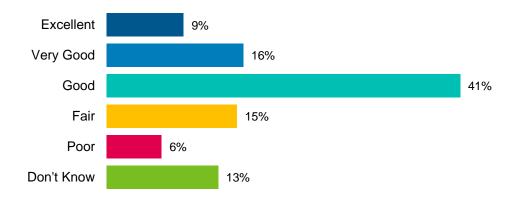

Over 88% of respondents from the phone survey indicated that their health is excellent (26%), very good (35%) or good (27%).

The majority (92%) of respondents from the phone survey indicated being satisfied or very satisfied with their life overall.