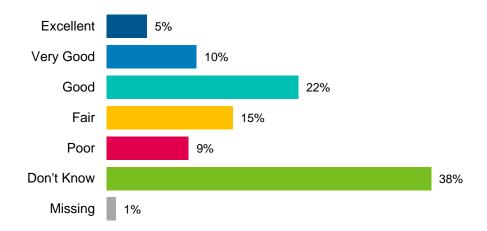

Over 88% of respondents from the phone survey indicated that their health is excellent (26%), very good (35%) or good (27%).

The majority (92%) of respondents from the phone survey indicated being satisfied or very satisfied with their life overall.