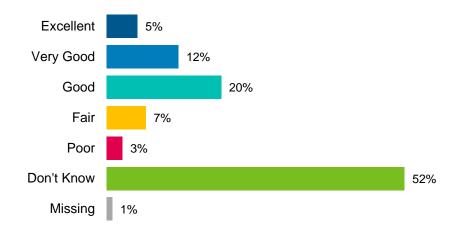

Over 88% of respondents from the phone survey indicated that their health is excellent (26%), very good (35%) or good (27%).

The majority (92%) of respondents from the phone survey indicated being satisfied or very satisfied with their life overall.