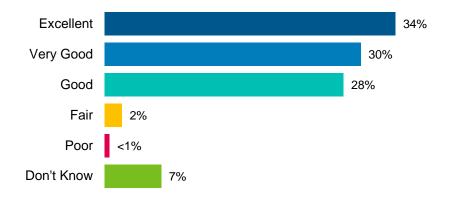

Over 88% of respondents from the phone survey indicated that their health is excellent (26%), very good (35%) or good (27%).

The majority (92%) of respondents from the phone survey indicated being satisfied or very satisfied with their life overall.