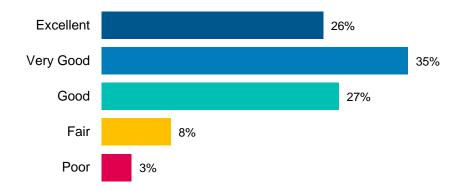

Over 88% of respondents from the phone survey indicated that their health is excellent (26%), very good (35%) or good (27%).

The majority (92%) of respondents from the phone survey indicated being satisfied or very satisfied with their life overall.