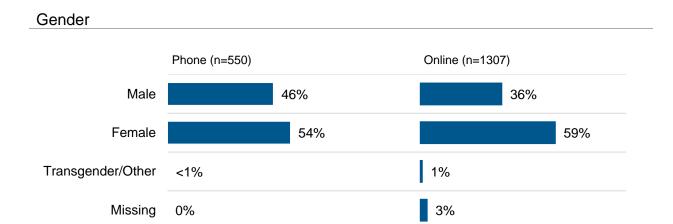

The following is the age and gender composition for respondents from both the phone and online survey.

The majority (83%) of respondents from the phone survey indicated having lived in Hamilton for more than 10 years.