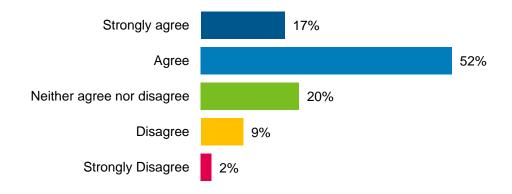

#### **Quality of Life in Hamilton**

The majority of respondents from the phone survey agreed or strongly agreed that Hamilton is a great place to live, work, play and learn.

The proportion of phone survey respondents who thought that Hamilton is a great place to work (69%) was significantly lower than those that indicated Hamilton being a great place to learn (88%), live (87%) and play (77%).