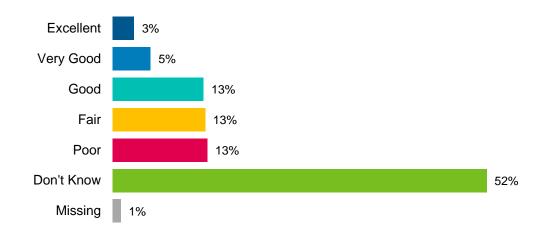

When asked to rate services individually, there were a few services that a large proportion of phone survey respondents did not know enough about to provide a rating. The services to which phone survey respondents most commonly indicated "don't know" include:

- Building permits (48%)
- Child Care Services (42%)
- Cemetery (30%)
- Hamilton Street Railway (HSR) Buses (30%)
- Legislative Services and Records Information (27%).

The ratings of services provided by respondents were mostly positive with almost all of the services rated as good, very good or excellent by over half of respondents.