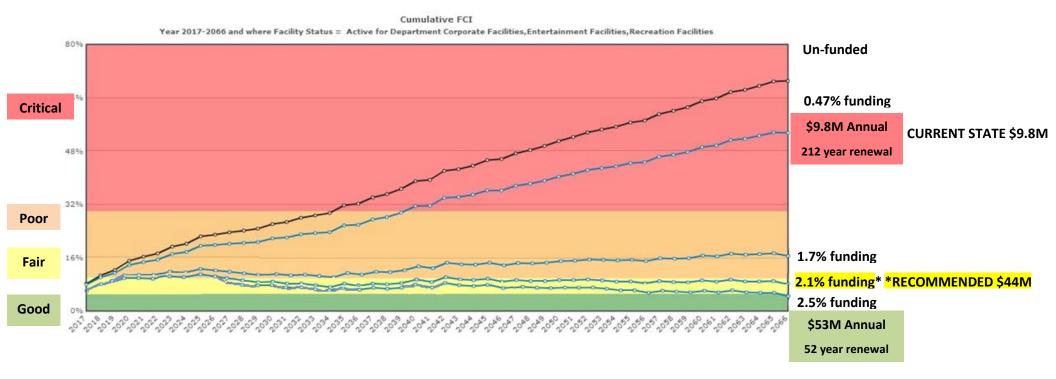

## **Reinvestment Options:** <u>52-212 year lifecycle renewal of existing facilities</u>

Appendix F Report PW18065 Pages 2 of 2

## **SUMMARY OF OPTIONS:**

1) Status Quo: 0.47% Reinvestment: 212 year lifecycle renewal Non-Sustainable, does not address AODA \$9.8M per year annually

2) 1.7% Municipal Reinvestment: 77 year lifecycle renewal Non-Sustainable, slows deterioration, address some AODA \$36M per year annually over 10 years

3) \*Recommended\*: 2.1% Municipal Reinvestment: 63 year lifecycle renewal Sustainable at "B-" Condition, address some AODA \$44M per year annually over 10 years

4) 2.5% Municipal Reinvestment: 52.3 year lifecycle renewal Sustainable/improve "B+" Condition, address all AODA \$53M per year annually over 10 years