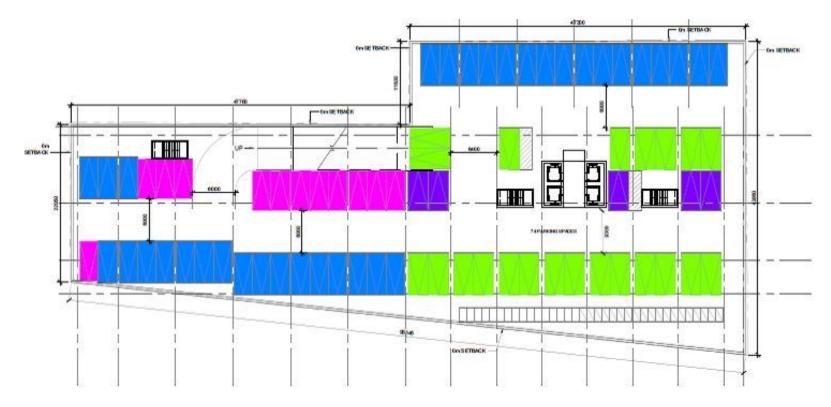

Looking south along John Street North

Looking east along John Street North at the rear of the subject property

Hamilton 📕

Hamilton

16

71 REBECCA STREET MIXED U INFOROSED STE PLAN / WOONERF

daal

11642