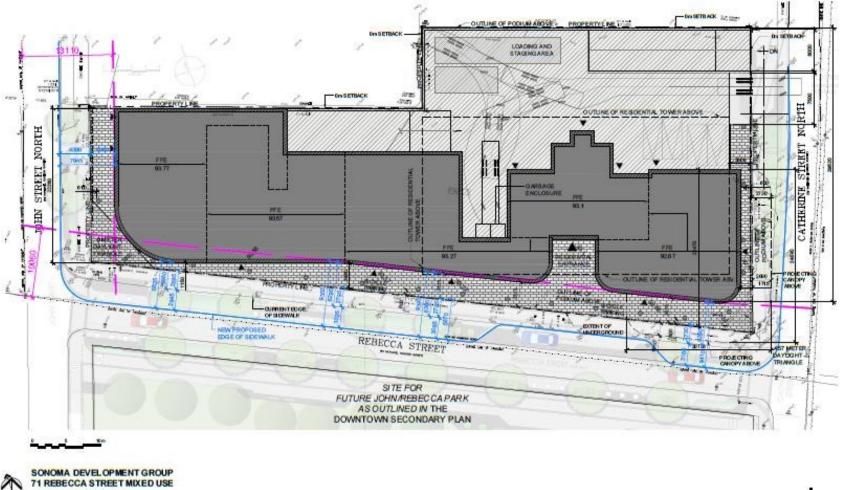

Looking south along John Street North

Looking east along John Street North at the rear of the subject property

Hamilton 📕

Hamilton

16

71 REBECCA STREET MIXED U INFOROSED STE PLAN / WOONERF

daal

11642