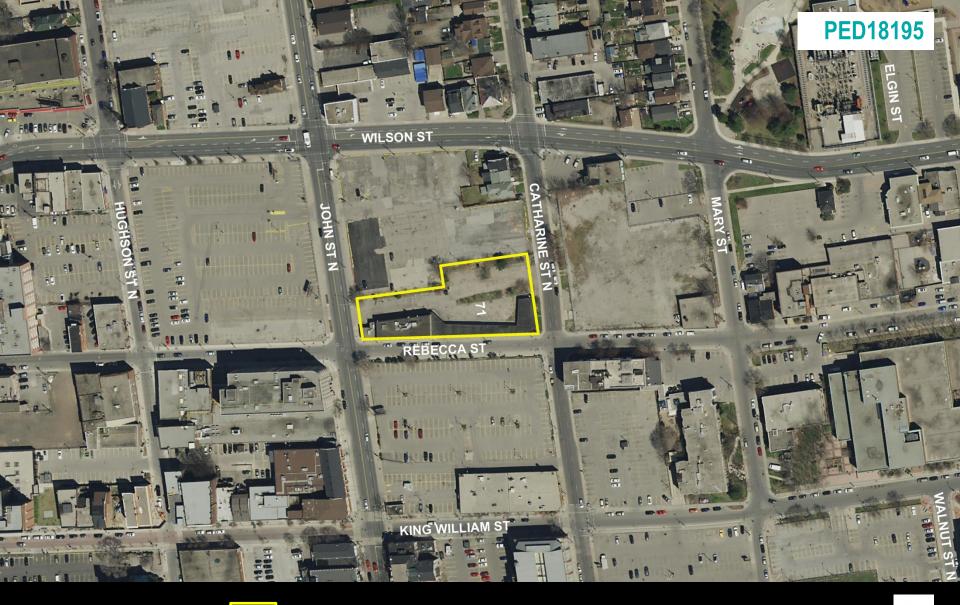

SUBJECT PROPERTY

71 Rebecca Street, Hamilton

Looking north at the subject property

Looking southwest at the Alectra building

Looking south at the existing municipal parking lot

Looking east along Rebecca Street

CIMINS

Looking south along Catherine Street North

Looking north along Catherine Street North

At the rear of the subject property looking south

Looking south along John Street North

Looking west at John Street North