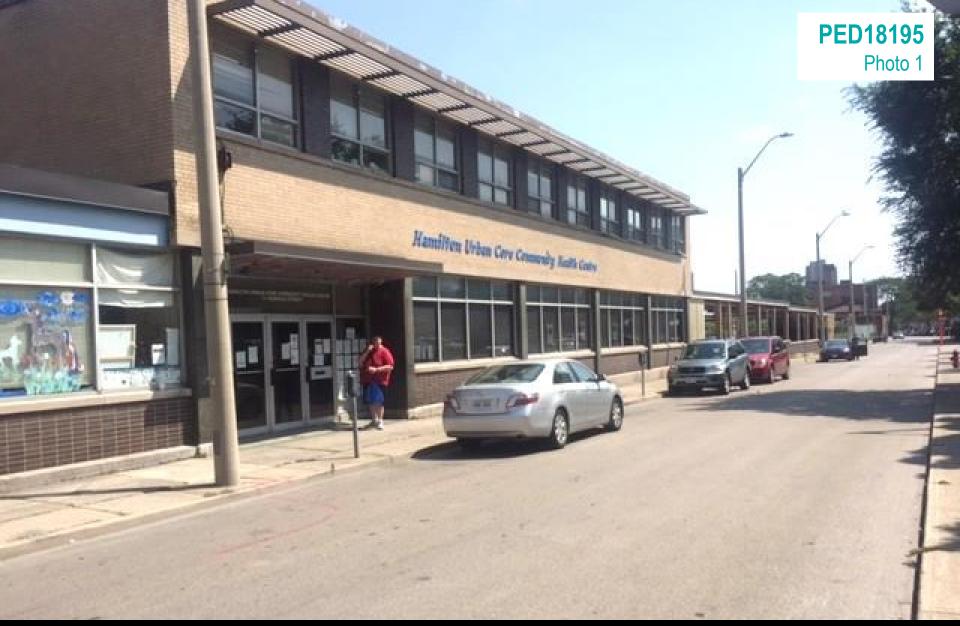

SUBJECT PROPERTY

71 Rebecca Street, Hamilton

Looking north at the subject property

Looking southwest at the Alectra building

Looking south at the existing municipal parking lot

Looking east along Rebecca Street

CIMINS

Looking south along Catherine Street North

Looking north along Catherine Street North

At the rear of the subject property looking south

Looking south along John Street North

Looking west at John Street North