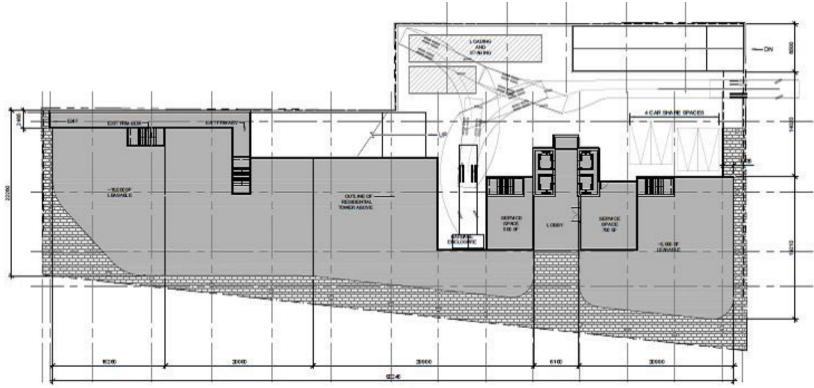

Looking south along John Street North

Looking east along John Street North at the rear of the subject property

Hamilton 📕

Hamilton

16

71 REBECCA STREET MIXED U INFOROSED STE PLAN / WOONERF

daal

11642