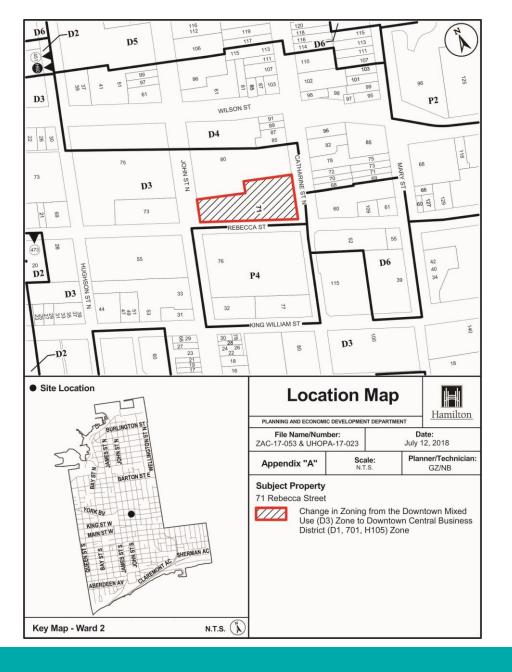

### PED18195 - (ZAC-17-053 & UHOPA-17-023)

Applications for an Amendment to the Urban Hamilton Official Plan and Zoning By-law No. 05-200 for Lands Located at 71 Rebecca Street, Hamilton.

Presented by: George T. Zajac

SUBJECT PROPERTY

71 Rebecca Street, Hamilton

Looking north at the subject property

Looking southwest at the Alectra building

Looking south at the existing municipal parking lot

Looking east along Rebecca Street