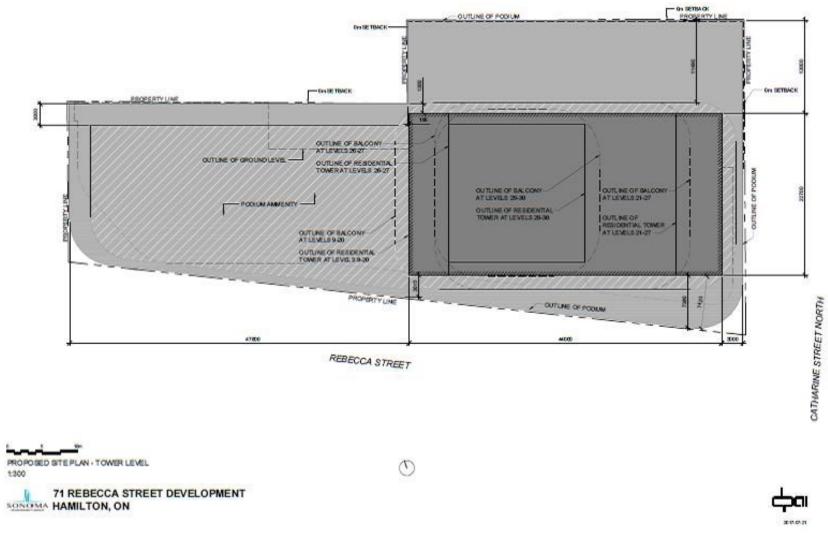

Looking south along John Street North

Looking east along John Street North at the rear of the subject property

Hamilton 📕

Hamilton

16

71 REBECCA STREET MIXED U INFOROSED STE PLAN / WOONERF

daal

11642