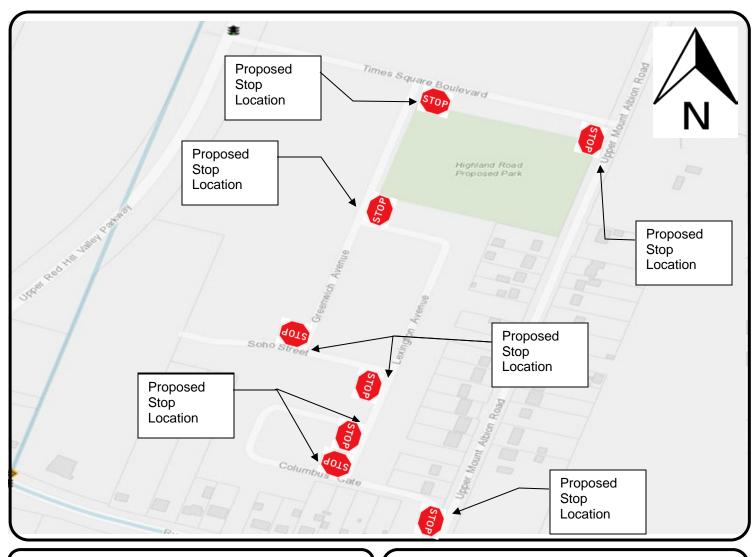

## LOCATION PLAN

PROPOSED STOP CONTROL:

**Raymond Road at Sutherland Crescent** 

Roads and Traffic Division
PUBLIC WORKS DEPARTMENT

### **LEGEND**

- EXISTING STOP
- PROPOSED STOP

SCALE NOT TO SCALE

DATE **Dec 10, 2018** 