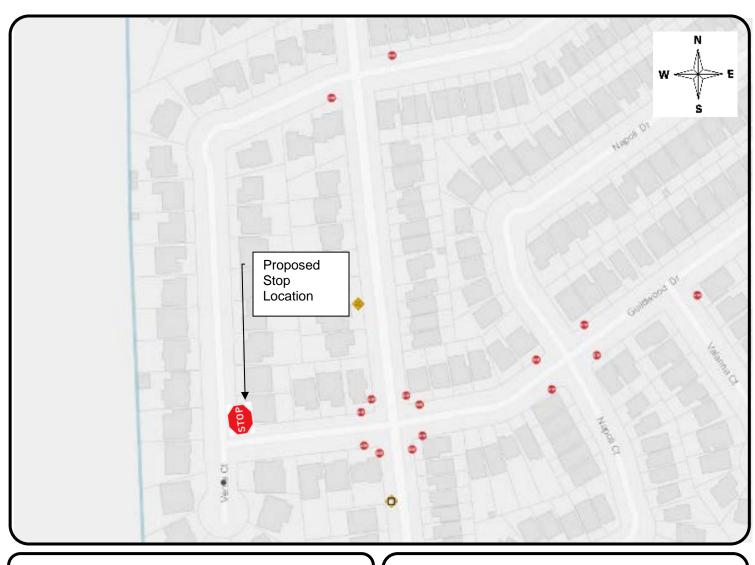

# LOCATION PLAN

PROPOSED STOP CONTROL:

**Nellida Crescent at Verne Court** 

Roads and Traffic Division
PUBLIC WORKS DEPARTMENT

### **LEGEND**

- EXISTING STOP
- PROPOSED STOP

SCALE NOT TO SCALE

DATE **Dec 10, 2018** 