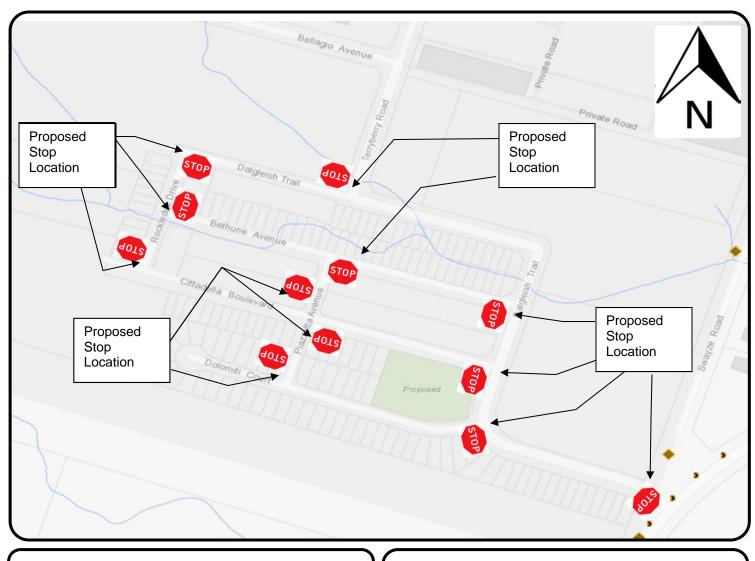

# LOCATION PLAN

PROPOSED STOP CONTROL:

**Nellida Crescent at Verne Court** 

Roads and Traffic Division
PUBLIC WORKS DEPARTMENT

### **LEGEND**

- EXISTING STOP
- PROPOSED STOP

SCALE NOT TO SCALE

DATE **Dec 10, 2018** 