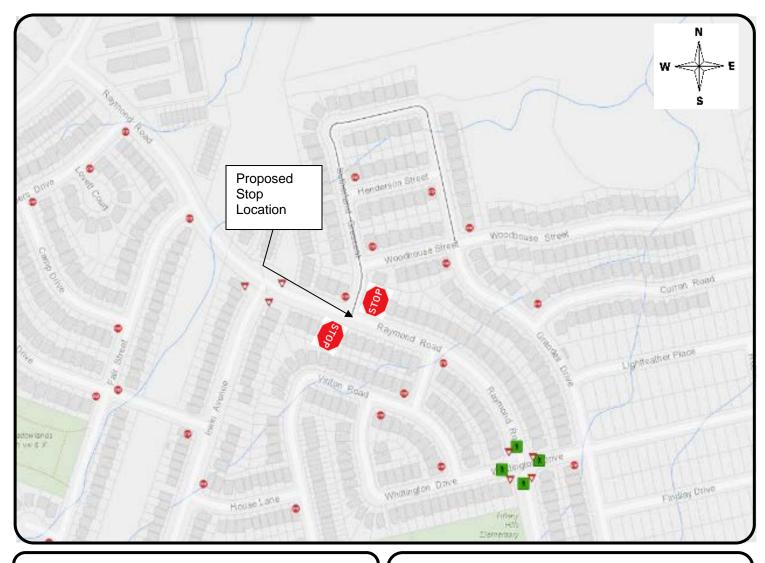

## LOCATION PLAN

PROPOSED STOP CONTROL:

**Raymond Road at Sutherland Crescent** 

Roads and Traffic Division
PUBLIC WORKS DEPARTMENT

### **LEGEND**

- EXISTING STOP
- PROPOSED STOP

SCALE NOT TO SCALE

DATE **Dec 10, 2018** 