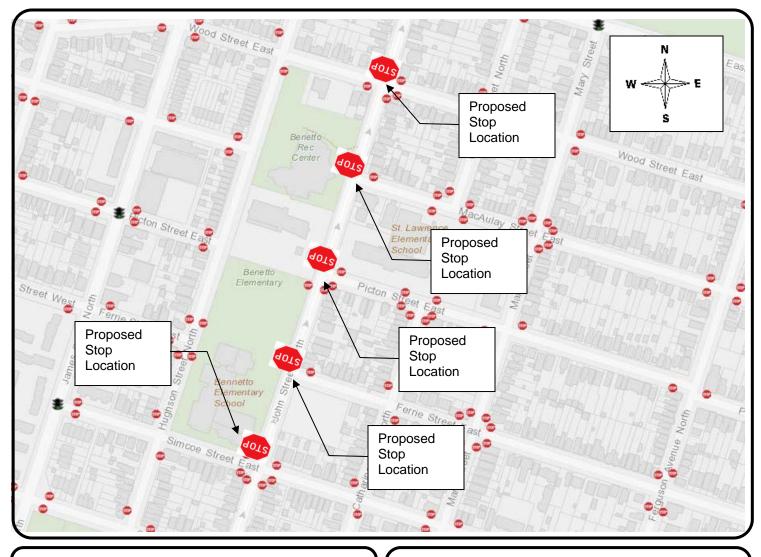

#### LOCATION PLAN

PROPOSED STOP CONTROL:
John Street at Wood Street
John Street at Macaulay Street
John Street at Picton Street
John Street at Ferrie Street
John Street at Simcoe Street

Roads and Traffic Division
PUBLIC WORKS DEPARTMENT

#### **LEGEND**

- EXISTING STOP
- PROPOSED STOP

SCALE NOT TO SCALE

DATE **Dec 10, 2018** 