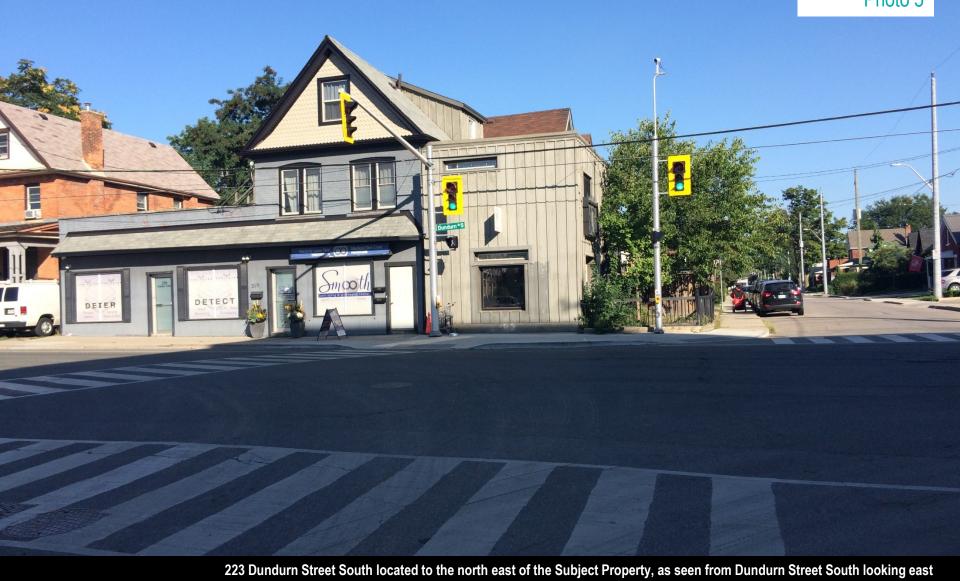

412 Charlton Avenue West located to the south east of the Subject Property, as seen from Dundurn Street South looking south east

229 Dundurn Street South located to the east of the Subject Property, as seen from Dundurn Street South looking south east