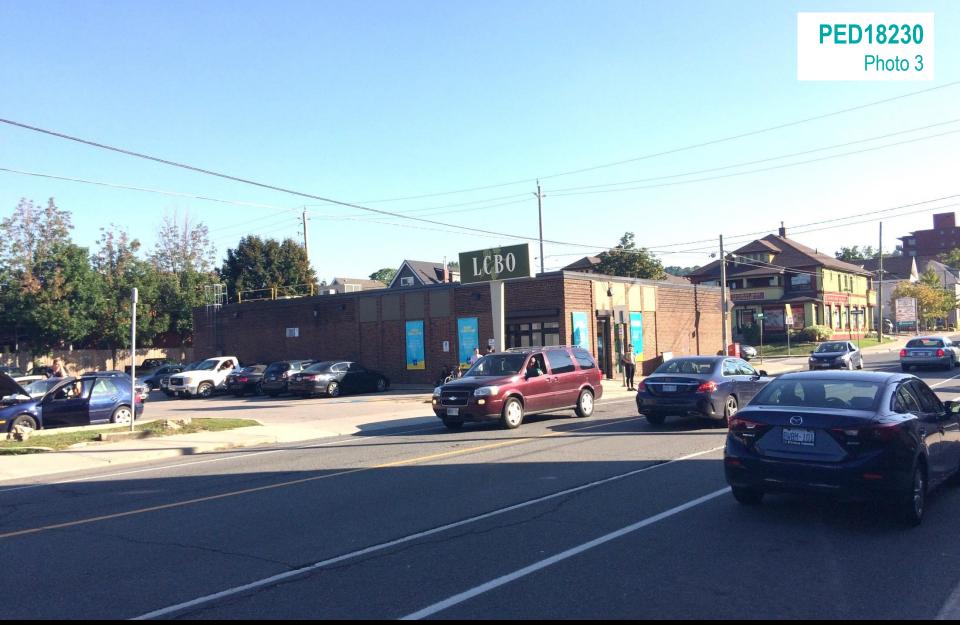

412 Charlton Avenue West located to the south east of the Subject Property, as seen from Dundurn Street South looking south east

229 Dundurn Street South located to the east of the Subject Property, as seen from Dundurn Street South looking south east