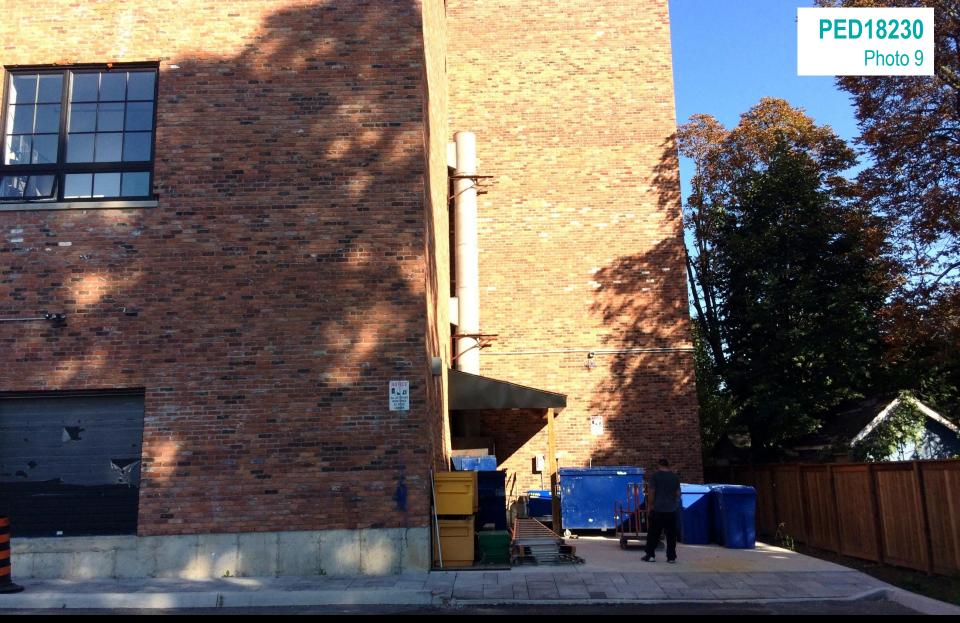

Parking lot located at the rear of the Subject Property, as seen from the Subject Property looking west

Rear of the subject (south west corner), as seen from the Subject Property looking east

Rear of the Subject Property (middle), as seen from the Subject Property looking east