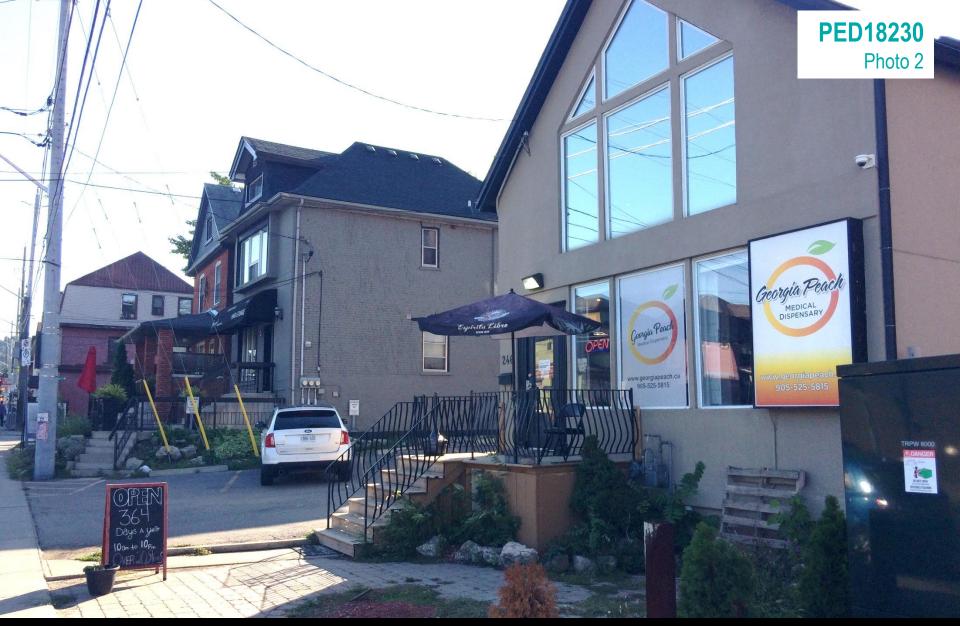

#### Appendix B

Subject Property (front), as seen from Dundurn Street South looking south west

246 Dundurn Street South located to the south of the Subject Property, as seen from Dundurn Street South looking south west