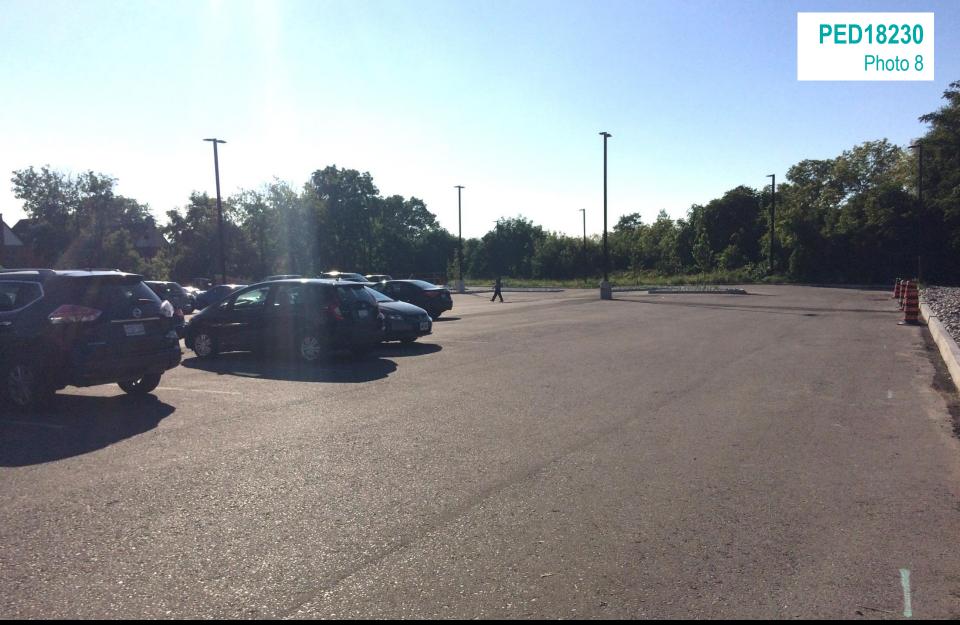

Parking lot located at the rear of the Subject Property, as seen from the Subject Property looking west

Rear of the subject (south west corner), as seen from the Subject Property looking east

Rear of the Subject Property (middle), as seen from the Subject Property looking east