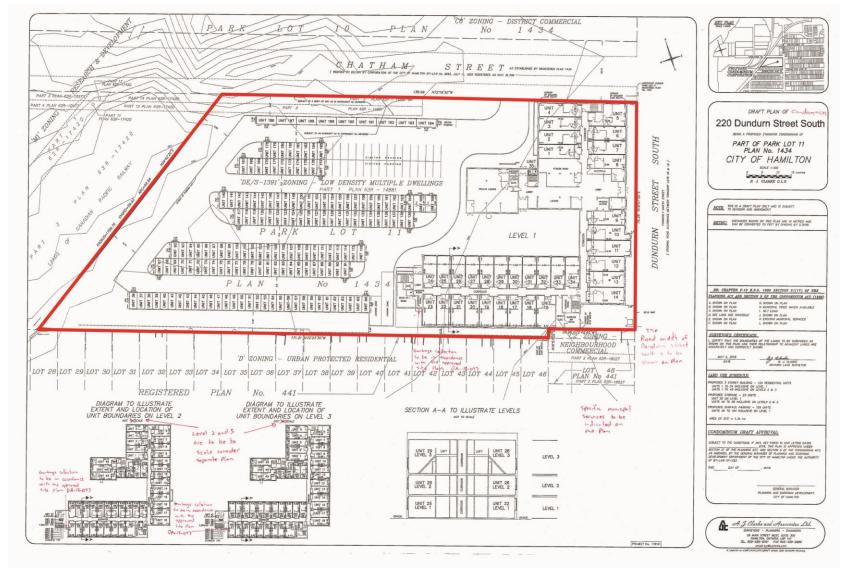

## PED18230 Appendix A

**SUBJECT PROPERTY** 

220 Dundurn Street South, Hamilton