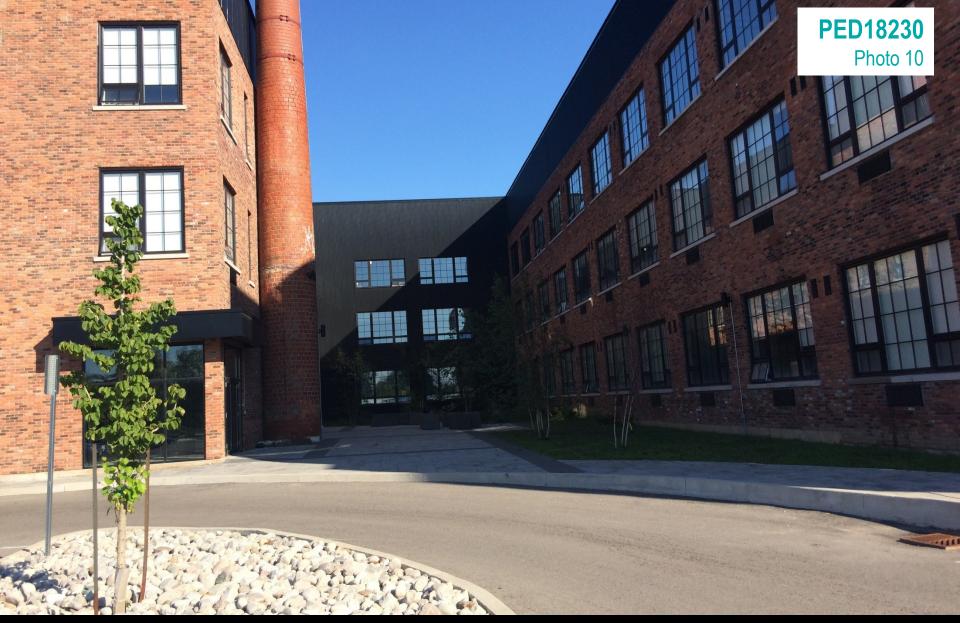

Rear of the Subject Property (north west corner), as seen from the Subject Property looking east