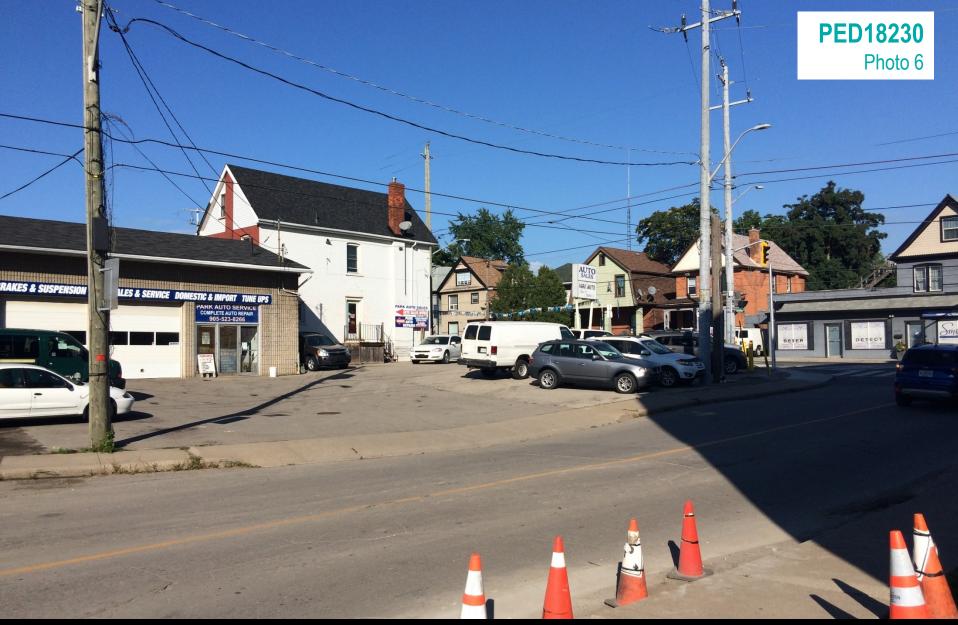

216 Dundurn Street South located to the north of the Subject Property, as seen from Chatham Street looking north east

120 Chatham Street located to the north of the Subject Property, as seen from Chatham Street looking north