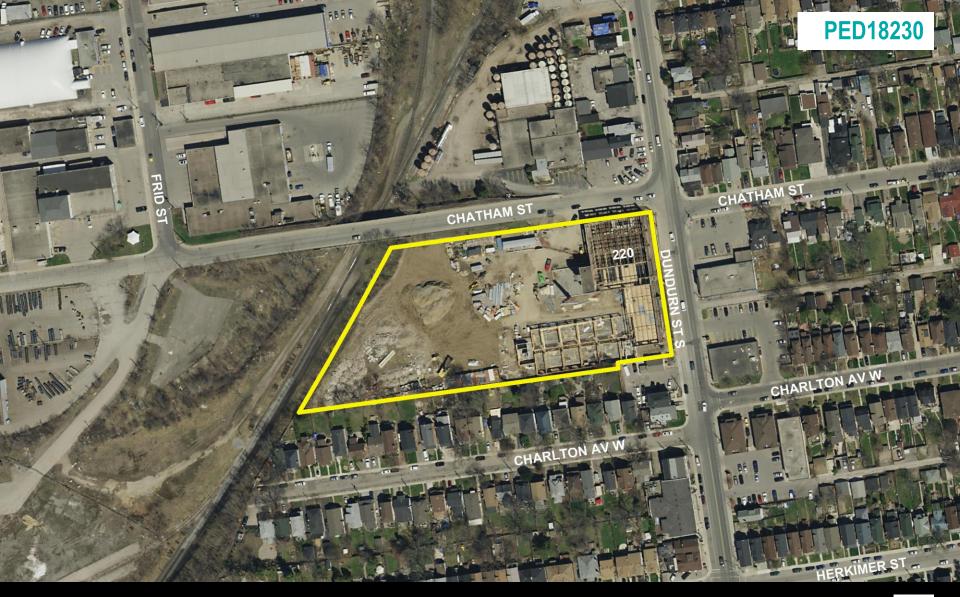

#### MELBOURNE ST 196 198 97 202 213 120 212 FRID ST M1 21988 223 CHATHAM ST 144 ■CHATHAM ST H DUNDURN ST DE/S-1391a 233 M1250 252 Site Location **Location Map** Hamilton PLANNING AND ECONOMIC DEVELOPMENT DEPARTMENT File Name/Number: 25CDM-CONV-1801 Sept. 19, 2018 Planner/Technician: Scale: N.T.S. Appendix "A" **Subject Property** 220 Dundurn Street South Key Map - Ward 1 N.T.S.