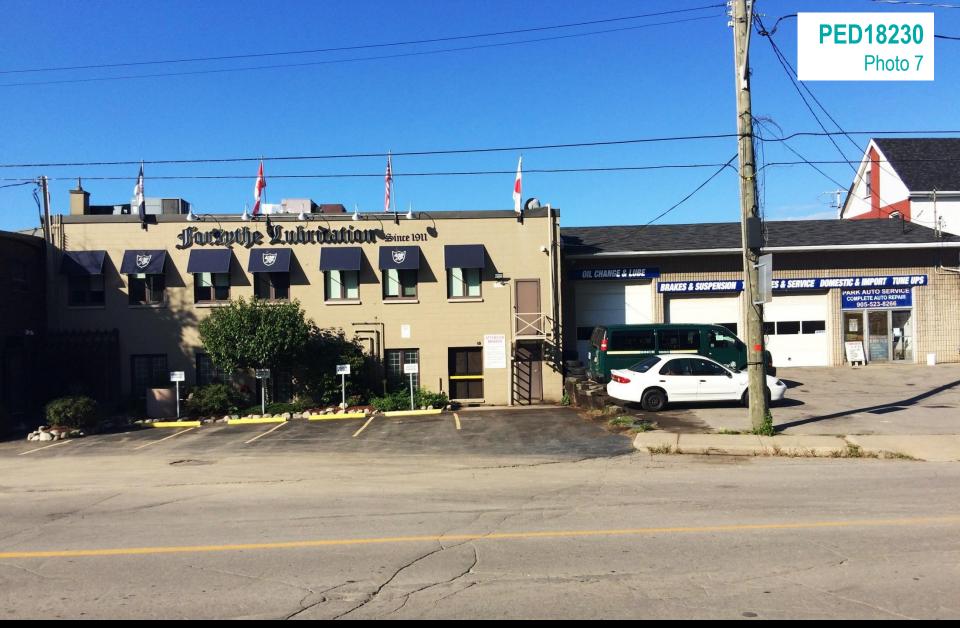

216 Dundurn Street South located to the north of the Subject Property, as seen from Chatham Street looking north east

120 Chatham Street located to the north of the Subject Property, as seen from Chatham Street looking north