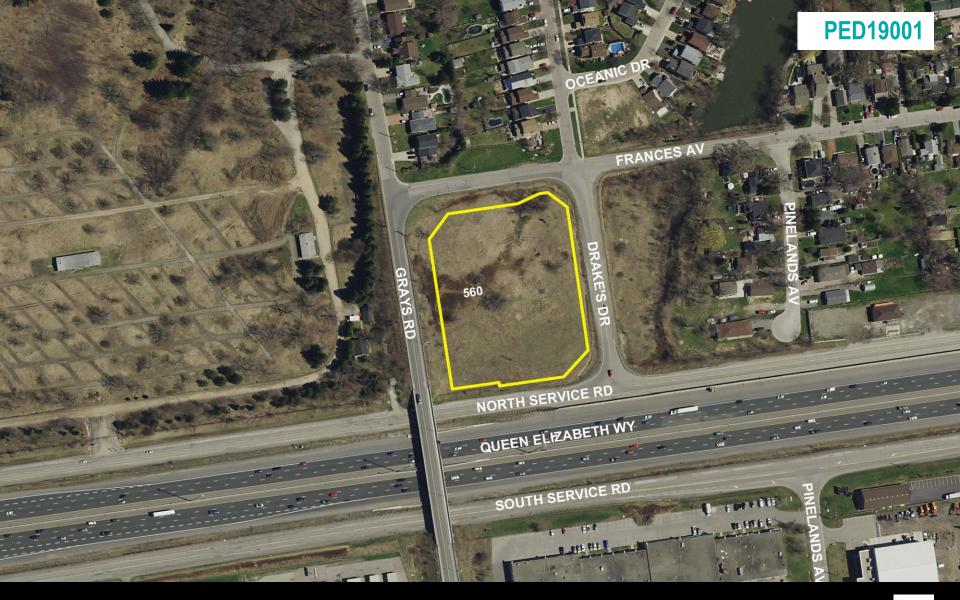

### **PED19001** – (ZAC-18-017)

Application for Amendment to the City of Stoney Creek Zoning By-law No. 3692-92 for Lands Located at 560 Grays Road, Hamilton and Stoney Creek.

Presented by: Jennifer Roth

### PED19001 Appendix A

**SUBJECT PROPERTY** 

560 Grays Road, Hamilton & Stoney Creek