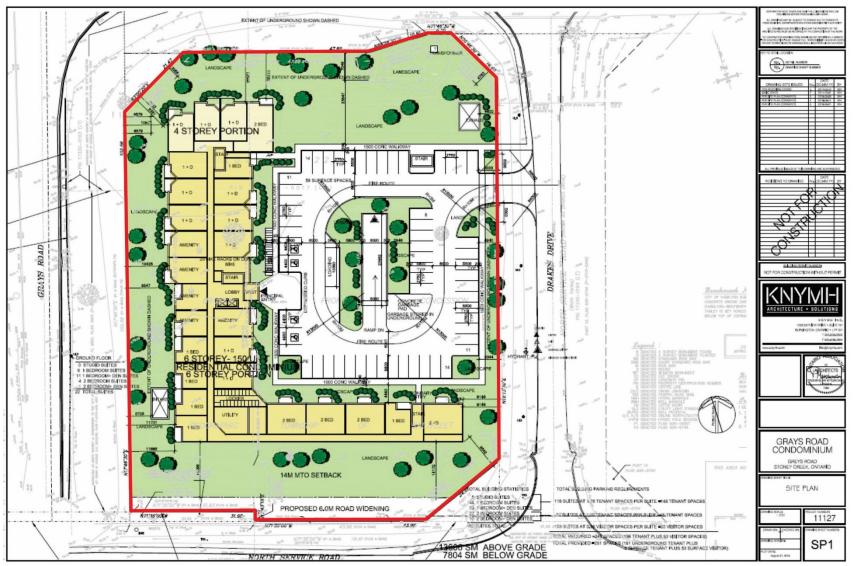

Grays Road, Hamilton and Stoney Creek.

Presented by: Jennifer Roth



#### B1/S-872-C/S-872 600 592 588 LC, R4 584 $C^{580}$ FRANCES AV GC 77 78 R2 -33 74 GRAYSRD 72 73 70 69 **P3** 67 GC-1 NORTH SERVICE RD QUEEN ELIZABETH WY M3 (361) M3 SOUTH SERVICE RD / 190 188 172 172 170 168 166 162 159 159 159 M3 Site Location **Location Map** Hamilton PLANNING AND ECONOMIC DEVELOPMENT DEPARTMENT File Name/Number: ZAC-18-017 Dec. 3, 2018 Planner/Technician: Lake Ontario Scale: N.T.S. Appendix "A" JR/VS **Subject Property** 560 Grays Road Change in Zoning from the Multiple Residential "RM3-58" Zone to Multiple Residential "RM3-58" Zone, Modified. Key Map - Ward 10 N.T.S.

### PED19001 Appendix A





**SUBJECT PROPERTY** 



560 Grays Road, Hamilton & Stoney Creek



#### PED19001

#### Appendix C







Northwest corner of Grays Road and Frances Avenue





Northeast corner of Frances Avenue and Drakes Drive





Southwest corner of Drakes Drive and North Service Road





Grays Road looking north with Single Detached Dwellings





Frances Road looking east





Frances Road at Drakes Drive - recently approved Townhouses





Drakes Drive looking south to North Service Road





North Service Road looking west









#### PED19001







Rendering





# THANK YOU FOR ATTENDING

THE CITY OF HAMILTON PLANNING COMMITTEE