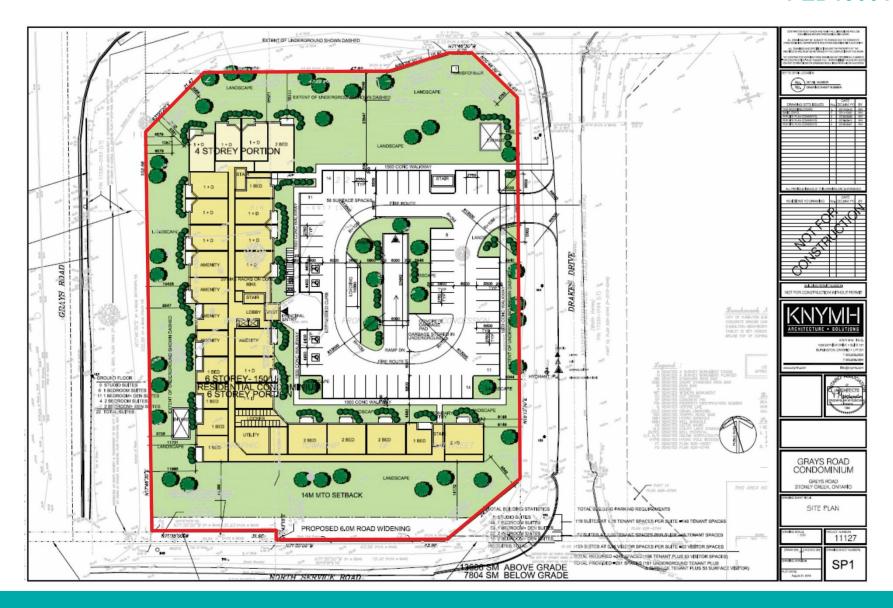

ician: Lake Ontario Scale: N.T.S. Appendix "A" JR/VS **Subject Property** 560 Grays Road Change in Zoning from the Multiple Residential "RM3-58" Zone to Multiple Residential "RM3-58" Zone, Modified. Key Map - Ward 10 N.T.S.

### PED19001 Appendix A





**SUBJECT PROPERTY** 



560 Grays Road, Hamilton & Stoney Creek



#### PED19001

#### Appendix C







Northwest corner of Grays Road and Frances Avenue





Northeast corner of Frances Avenue and Drakes Drive





Southwest corner of Drakes Drive and North Service Road





Grays Road looking north with Single Detached Dwellings





Frances Road looking east





Frances Road at Drakes Drive - recently approved Townhouses





Drakes Drive looking south to North Service Road





North Service Road looking west









#### PED19001







Rendering





# THANK YOU FOR ATTENDING

THE CITY OF HAMILTON PLANNING COMMITTEE