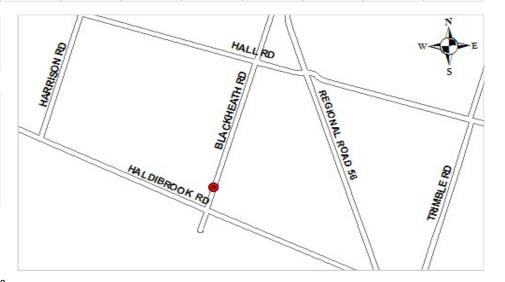

021<br>Onward |
|--------------------------|------|------|----------------|
| Costs(Savings) (000's)   |      |      |                |
| Staffing Impacts (F.T.E) |      |      |                |

| Project Rating Attributes                    | Weight | Rating | Weighted<br>Rank |
|----------------------------------------------|--------|--------|------------------|
| Contractual/Legislated Obligations           | 46.00  | 0-10   |                  |
| Health and Safety                            | 16.00  | 0-10   |                  |
| Operating Budget/Financial Impact            | 9.00   | 0-10   |                  |
| Strategic Direction (Dominant Project Theme) | 29.00  | 0-1    |                  |
| Tota                                         | ı      |        |                  |



Division/Department: Roads - Public Works Tax Funded Project ID: 4031580584 Category: Coordinated - Network Extension Projects

Project Name: RHBP - Nebo - Rymal to Twenty Ward(s): 6, 11

Objective:
Urbanization of Nebo Road. Detailed design and construction to bring Nebo Road to an urban industrial standard from Rymal Road East to

Twenty Road East. This project to be coordinated with sanitary sewer installation. 2014 DC Background Study, item 68 (15% BTE, 85% Growth)

Start Date:2015Completion Date:2020Status:BlockTangible Capital Asset:YesCapital Budget Initiation:2015

Program Type: Development

| Expenses (000's)            | Total | Pre 2019 | 2019 | 2020  | 2021 | 2022 | 2023 | 2024 | 2025 | 2026 | 2027 | 2028 | 2029-43 |
|-----------------------------|-------|----------|------|--