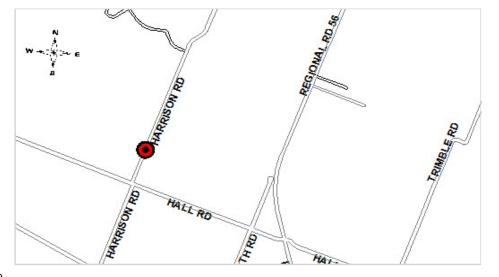

021<br>Onward |
|--------------------------|------|------|----------------|
| Costs(Savings) (000's)   |      |      |                |
| Staffing Impacts (F.T.E) |      |      |                |

| Project Rating Attributes                    | Weight | Rating | Weighted<br>Rank |
|----------------------------------------------|--------|--------|------------------|
| Contractual/Legislated Obligations           | 46.00  | 0-10   |                  |
| Health and Safety                            | 16.00  | 0-10   |                  |
| Operating Budget/Financial Impact            | 9.00   | 0-10   |                  |
| Strategic Direction (Dominant Project Theme) | 29.00  | 0-1    |                  |
| Tota                                         | I      |        |                  |



**Division/Department:** Roads - Public Works Tax Funded **Project ID:** 4031480481 **Category:** Development Projects

Project Name: Barton Street Improvements Class EA (Stoney Creek) Ward(s): 11

Objective:

Recommendation out the SCUBE TMP to complete Phases 3 & 4, Schedule C for a 3 lane cross section. Fruitland to Fifty Road.

Start Date:2014Completion Date:2019Status:BlockTangible Capital Asset:NoCapital Budget Initiation:2012

Program Type: Development

| Expenses (000's)            | Total | Pre 2019 | 2019 | 2020 | 2021 | 2022 | 2023 | 2024 | 2025 | 2026 | 2027 | 2028 | 2029-43 |
|-----------------------------|-------|----------|------|------|------|------|------|------|------|------|------|------|---------|
| Environmental Assesments    | 200   | 200      |      |      |      |