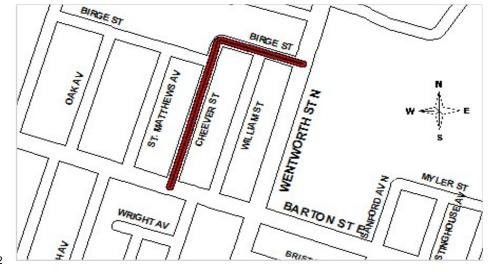

CITY OF HAMILTON 2019 RECOMMENDED PROJECTS & 2020-2028 FORECAST FOR WARD 3

|                                                                  | 2019 | 2020    | 2021  | 2022  | 2023  | 2024  | 2025 | 2026 | 2027  | 2028 | Start | <u>End</u> |
|------------------------------------------------------------------|------|---------|-------|-------|-------|-------|------|------|-------|------|-------|------------|
| Area Rating Special Capital Reinvestment                         |      |         |       |       |       |       |      |      |       |      |       |            |
| Ward 3 Capital Reinvestment                                      | 0    | 100     | 100   | 100   | 100   | 100   | 100  | 100  | 100   | 100  | 2019  | Ongoing    |
| Sub - Total Area Rating Special Capital Reinv                    |      | 100     | 100   | 100   | 100   | 100   | 100  | 100  | 100   | 100  |       |            |
| Council Strategic Projects                                       |      |         |       |       |       |       |      |      |       |      |       |            |
| Fallen Firefighter's Memorial                                    | 0    | 900     | 0     | 0     | 0     | 0     | 0    | 0    | 0     | 0    | 2017  | 2019       |
| Sub - Total Council Strategic Projects                           | 0    | 900     | 0     | 0     | 0     | 0     | 0    | 0    | 0     | 0    |       |            |
| Total Council Initiatives                                        |      | 1,000   | 100   | 100   | 100   | 100   | 100  | 100  | 100   | 100  |       |            |
| Tourism & Culture                                                |      |         |       |       |       |       |      |      |       |      |       |            |
| Children's Museum Expansion-Exhibits                             | 0    | 1,055   | 587   | 400   | 315   | 0     | 0    | 100  | 100   | 0    | 2018  | 2027       |
| Sub - Total Tourism & Culture                                    | 0    | 1,055   | 587   | 400   | 315   | 0     | 0 -  | 100  | 100   | 0    |       |            |
| Total Planning & Economic Development                            |      | 1,055   | 587   | 400   | 315   |       |      | 100  | 100   | 0    |       |            |
| Open Space Development                                           |      | - 1,000 |       |       |       |       |      |      |       |      |       |            |
| Gage Park Redevelopment - Walkway Improvements                   | 0    | 600     | 0     | 0     | 0     | 0     | 0    | 0    | 0     | 0    | 2012  | 2020       |
| Stadium Precinct Community Park                                  | 0    | 2,100   | 5,000 | 0     | 0     | 0     | 0    | 0    | 0     | 0    | 2020  | 2021       |
| Lifesavers Park                                                  | 0    | 0       | 0     | 0     | 0     | 300   | 0    | 0    | 0     | 0    | 2024  | 2024       |
| Sub - Total Open Space Development                               | 0    | 2,700   | 5,000 | 0     | 0     | 300   | 0    | 0    | 0     | 0    |       |            |
| Recreation Facilities                                            |      |         |       |       |       |       |      |      |       |      |       |            |
| Pinky Lewis Recreation Centre Expansion Project                  | 0    | 0       | 0     | 250   | 2,880 | 0     | 0    | 0    | 0     | 0    | 2009  | 2023       |
| Stadium Precinct Park Fieldhouses & Washrooms                    | 0    | 5,200   | 0     | 0     | 0     | 0     | 0    | 0    | 0     | 0    | 2020  | 2020       |
| Sub - Total Recreation Facilities                                | 0    | 5,200   | 0     | 250   | 2,880 | 0     | 0    | 0    | 0     | 0    |       |            |
| Roads                                                            |      |         |       |       |       |       |      |      |       |      |       |            |
| Council Priority - Ward 3 Minor Rehabilitation                   | 200  | 200     | 200   | 200   | 200   | 200   | 200  | 200  | 200   | 200  | 2019  | Ongoing    |
| Sherman Access East Retaining Wall Replacement                   | 170  | 170     | 0     | 1,000 | 0     | 0     | 0    | 0    | 0     | 0    | 2019  | 2022       |
| Cheever - Barton to Birge and Birge - Cheever to Wentworth       | 620  | 0       | 0     | 0     | 0     | 0     | 0    | 0    | 0     | 0    | 2019  | 2019       |
| Pedestrian Crossing - Victoria Ave N at Copeland                 | 75   | 0       | 0     | 0     | 0     | 0     | 0    | 0    | 0     | 0    | 2019  | 2019       |
| Victoria Ave N - One-way to Two-way Traffic Conversion - Phase 2 | 450  | 0       | 0     | 0     | 0     | 0     | 0    | 0    | 0     | 0    | 2019  | 2019       |
| Bridge 329 - Burlington St E over Wilcox St                      | 0    | 0       | 0     | 300   | 0     | 3,000 | 0    | 0    | 0     | 0    | 2012  | 2024       |
| Bridge 313 - Arkledun Ave (Jolley Cut), over Claremont Access    | 0    | 0       | 0     | 0     | 0     | 250   | 300  | 0    | 9,000 | 0    | 2018  | 2027       |
| Wentworth - Wilson to King (LRT Enabling Project)                | 0    | 120     | 0     | 0     | 0     | 0     | 0    | 0    | 0     | 0    | 2020  | 2020       |