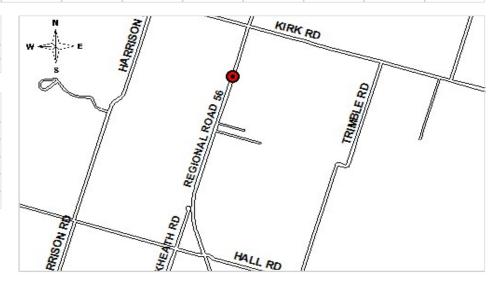

021<br>Onward |
|--------------------------|------|------|----------------|
| Costs(Savings) (000's)   |      |      |                |
| Staffing Impacts (F.T.E) |      |      |                |

| Project Rating Attributes                    | Weight | Rating | Weighted<br>Rank |
|----------------------------------------------|--------|--------|------------------|
| Contractual/Legislated Obligations           | 46.00  | 0-10   |                  |
| Health and Safety                            | 16.00  | 0-10   |                  |
| Operating Budget/Financial Impact            | 9.00   | 0-10   |                  |
| Strategic Direction (Dominant Project Theme) | 29.00  | 0-1    |                  |
| Tota                                         |        |        |                  |



**Division/Department:** Roads - Public Works Tax Funded **Project ID:** 4031818366 **Category:** Bridge Rehabilitation

Project Name: Bridge 366 - Mud St W, 320m e/o Paramount Dr Ward(s): 9

Objective:

Based on the OSIM bridge inspection and additional investigations completed, it has been determined that the existing bridge structure has become deficient and is in need of rehabilitation to extend the asset's life and performance. This is intended to reduce the risk to public safety while maintaining continuity of the road network.

Start Date: 2018
Completion Date: 2019
Status: Block
Tangible Capital Asset: No
Capital Budget Initiation: 2018

| Expenses (000's)            | Total | Pre 2019 | 2019  | 2020 | 2021 | 2022 | 2023 | 2024 | 2025 | 2026 | 2027 | 2028 | 2029-43 |
|-----------