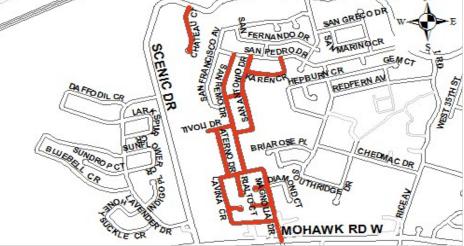

CITY OF HAMILTON
2019 RECOMMENDED PROJECTS &
2020-2028 FORECAST
FOR WARD 4

|                                                                    | 2019  | 2020  | 2021  | 2022 | 2023 | 2024          | 2025 | 2026          | 2027          | 2028  | <u>Start</u> | <u>End</u> |
|--------------------------------------------------------------------|-------|-------|-------|------|------|---------------|------|---------------|---------------|-------|--------------|------------|
| Area Rating Special Capital Reinvestment                           |       |       |       |      |      |               |      |               |               |       |              |            |
| Ward 4 Capital Reinvestment                                        | 0     | 100   | 100   | 100  | 100  | 100           | 100  | 100           | 100           | 100   | 2019         | Ongoing    |
| Sub - Total Area Rating Special Capital Reinv                      |       | 100   | 100   | 100  | 100  | 100           | 100  | 100           | 100           | 100   |              |            |
| Total Council Initiatives                                          |       | 100   | 100   | 100  | 100  | 100           | 100  | 100           | 100           | 100   |              |            |
| Tourism & Culture                                                  |       |       |       |      |      |               |      |               |               | _     |              |            |
| Steam Museum Landscape Restoration                                 | 152   | 50    | 0     | 0    | 0    | 0             | 0    | 0             | 0             | 0     | 2019         | 2020       |
| Hamilton Museum of Steam & Technology Keefer Steps                 | 0     | 200   | 0     | 0    | 0    | 0             | 0    | 0             | 0             | 0     | 2018         | 2020       |
| Steam Museum Building Expansion                                    | 0     | 0     | 225   | 0    | 100  | 72            | 600  | 372           | 0             | 0     | 2021         | 2026       |
| Sub - Total Tourism & Culture                                      | 152   | 250   | 225   | 0    | 100  | 72            | 600  | 372           | 0             | 0     |              |            |
| Total Planning & Economic Development                              | 152   | 250   | 225   |      | 100  | 72            | 600  | 372           | ·             | 0     |              |            |
| Onen Space Development                                             |       |       |       |      |      | <del></del> - |      | <del></del> - | <del></del> . |       |              |            |
| Open Space Development                                             |       |       |       |      |      |               |      |               |               |       |              |            |
| Andrew Warburton Memorial Park                                     | 150   | 0     | 840   | 0    | 0    | 0             | 0    | 0             | 0             | 0     | 2019         | 2021       |
| McQuesten Urban Fitness Trail                                      | 0     | 200   | 0     | 0    | 0    | 0             | 0    | 0             | 0             | 0     | 2016         | 2020       |
| Rennie Street Works Yard - Proposed Park                           | 0     | 0     | 500   | 0    | 0    | 0             | 0    | 0             | 0             | 0     | 2021         | 2021       |
| Leaside Park Redevelopment                                         | 0     | 0     | 0     | 0    | 400  | 0             | 0    | 0             | 0             | 0     | 2023         | 2023       |
| W4 Pipeline Trail                                                  | 0     | 528   | 100   | 600  | 0    | 0             | 0    | 0             | 0             | 0     | 2016         | 2021       |
| Roxborough Park Redevelopment                                      | 0     | 900   | 0     | 0    | 0    | 0             | 0    | 0             | 0             | 0     | 2019         | 2019       |
| Sub - Total Open Space Development                                 | 150   | 1,628 | 1,440 | 600  | 400  | 0             | 0    | 0             | 0             | 0     |              |            |
| Recreation Facilities                                              |       |       |       |      |      |               |      |               |               |       |              |            |
| Parkdale Outdoor Pool Redevelopment & Expansion                    | 2,000 | 0     | 0     | 0    | 0    | 0             | 0    | 0             | 0             | 0     | 2015         | 2019       |
| Freon Upgrade at Parkdale Arena                                    | 1,600 | 0     | 0     | 0    | 0    | 0             | 0    | 0             | 0             | 0     | 2019         | 2019       |
| Sir Winston Churchill Recreation Centre - Expansion & Renovation   | 0     | 0     | 0     | 0    | 0    | 0             | 0    | 0             | 0             | 6,400 | 2028         | 2028       |
| Sub - Total Recreation Facilities                                  | 3,600 | 0     | 0     | 0    | 0    | 0             |      |               | 0             | 6,400 |              |            |
| Roads                                                              |       |       |       |      |      |               |      |               |               |       |              |            |
| Britannia & Cannon - Kenilworth to Strathearne / Garside / Cameron | 930   | 0     | 0     | 0    | 0    | 0             | 0    | 0             | 0             | 0     | 2019         | 2019       |
| Council Priority - Ward 4 Minor Rehabilitation                     | 200   | 200   | 200   | 200  | 200  | 200           | 200  | 200           | 200           | 200   | 2019         | Ongoing    |
| Barton - Parkdale to Talbot                                        | 100   | 100   | 1,820 | 0    | 0    | 0             | 0    | 0             | 0             | 0     | 2019         | 2021       |
| Brampton - Parkdale to Strathearne                                 | 1,900 | 0     | 0     | 0    | 0    | 0             | 0    | 0             | 0             | 0     | 2019         | 2019       |
| Delana / Beland / Dunsmure                                         | 100   | 100   | 2,610 | 0    | 0    | 0             | 0    | 0             | 0             | 0     | 2019         | 2021       |
| Parkdale - Burlington to north end & Steel City Court              | 3,500 | 0     | 0     | 0    | 0    | 0             | 0    | 0             | 0             | 0     | 2019         | 2019       |

CITY OF HAMILTON
2019 RECOMMENDED PROJECTS &
2020-2028 FORECAST
FOR WARD 4

|                                                                               | 2019   | 2020  | 2021  | 2022  | 2023  | 2024  | 2025  | 2026  | 2027  | 2028  | Start | <u>End</u> |
|-------------------------------------------------------------------------------|--------|-------|-------|-------|-------|-------|-------|-------|-------|-------|-------|------------|
| <u>Roads</u>                                                                  |        |       |       |       |       |       |       |       |       |       |       |            |
| Roxborough - Kenilworth to Strathearne (Homeside Neighbourhood)               | 100    | 1,800 | 0     | 0     | 0     | 0     | 0     | 0     | 0     | 0     | 2019  | 2020       |
| Kenilworth - Barton to Main - Detailed Design                                 | 150    | 550   | 0     | 0     | 0     | 0     | 0     | 0     | 0     | 0     | 2019  | 2020       |
| IPS - Intersection Pedestrian Signal                                          | 100    | 700   | 700   | 700   | 700   | 700   | 700   | 700   | 700   | 700   | 2019  | Ongoing    |
| Main -Queenston Traffic Circle to Delena & Rosewood (LRT<br>Enabling Project) | 0      | 810   | 0     | 0     | 0     | 0     | 0     | 0     | 0     | 0     | 2019  | 2020       |
| Asset Preservation - Homeside Neighbourhood (South)                           | 0      | 1,400 | 0     | 0     | 0     | 0     | 0     | 0     | 0     | 0     | 2020  | 2020       |
| Bridge 327 - Burlington Street Overpass over Strathearne                      | 0      | 0     | 300   | 0     | 5,200 | 0     | 0     | 0     | 0     | 0     | 2021  | 2023       |
| Strathearne - Brampton to gate at north end                                   | 0      | 0     | 150   | 150   | 3,000 | 0     | 0     | 0     | 0     | 0     | 2021  | 2023       |
| Brampton - Parkdale to Woodward                                               | 0      | 0     | 0     | 0     | 150   | 150   | 2,100 | 0     | 0     | 0     | 2023  | 2025       |
| Asset Preservation - Rosedale Neighbourhood                                   | 0      | 0     | 0     | 0     | 0     | 3,600 | 0     | 0     | 0     | 0     | 2024  | 2024       |
| Beach - Ottawa to Kenilworth                                                  | 0      | 0     | 0     | 0     | 0     | 0     | 440   | 0     | 0     | 0     | 2025  | 2025       |
| Burlington - Tire to MTO Limit (eastbound lanes)                              | 0      | 0     | 0     | 0     | 0     | 0     | 0     | 0     | 0     | 1,200 | 2028  | 2028       |
| Sub - Total Roads                                                             | 7,080  | 5,660 | 5,780 | 1,050 | 9,250 | 4,650 | 3,440 | 900   | 900   | 2,100 |       |            |
| Total Public Works Tax Funded                                                 | 10,830 | 7,288 | 7,220 | 1,650 | 9,650 | 4,650 | 3,440 | 900   | 900   | 8,500 |       |            |
| Grand Total                                                                   |        |       |       |       |       |       |       |       |       |       |       |            |
| Grano Iotai                                                                   | 10,982 | 7,638 | 7,545 | 1,750 | 9,850 | 4,822 | 4,140 | 1,372 | 1,000 | 8,600 |       |            |