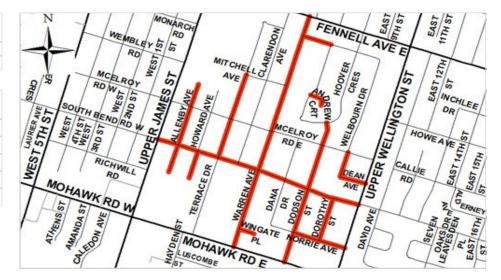

021<br>Onward |
|--------------------------|------|------|----------------|
| Costs(Savings) (000's)   |      |      |                |
| Staffing Impacts (F.T.E) |      |      |                |

| Project Rating Attributes                    | Weight | Rating | Weighted<br>Rank |
|----------------------------------------------|--------|--------|------------------|
| Contractual/Legislated Obligations           | 46.00  | 0-10   |                  |
| Health and Safety                            | 16.00  | 0-10   |                  |
| Operating Budget/Financial Impact            | 9.00   | 0-10   |                  |
| Strategic Direction (Dominant Project Theme) | 29.00  | 0-1    |                  |
| Total                                        |        |        |                  |



**Division/Department:** Roads - Public Works Tax Funded **Project ID:** 4031911019 **Category:** Rehabilitation Project

Project Name: Asset Preservation - Buchanan Neighbourhood Ward(s): 8

Objective:

In accordance with the Local and Collector Road Asset Preservation Strategy, the roadways within this neighbourhood have become surface deficient and are in need of resurfacing and base repairs. This will extend the life of the roadways, improve the level of service, increase safety, reduce risk and liability, and reduce maintenance costs. The proposed project listing, compiled on a neighbourhood basis, shall create attractive contract packages for the paving industry. This may result in potential cost savings and maximize the overall cost effectiveness of program delivery.

Start Date: