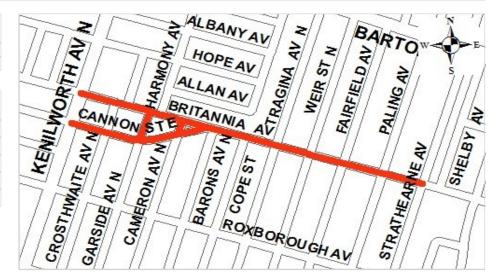

CITY OF HAMILTON
2019 RECOMMENDED PROJECTS &
2020-2028 FORECAST
FOR WARD 4

|                                                                    | 2019  | 2020  | 2021  | 2022 | 2023 | 2024          | 2025 | 2026          | 2027          | 2028  | <u>Start</u> | <u>End</u> |
|--------------------------------------------------------------------|-------|-------|-------|------|------|---------------|------|---------------|---------------|-------|--------------|------------|
| Area Rating Special Capital Reinvestment                           |       |       |       |      |      |               |      |               |               |       |              |            |
| Ward 4 Capital Reinvestment                                        | 0     | 100   | 100   | 100  | 100  | 100           | 100  | 100           | 100           | 100   | 2019         | Ongoing    |
| Sub - Total Area Rating Special Capital Reinv                      |       | 100   | 100   | 100  | 100  | 100           | 100  | 100           | 100           | 100   |              |            |
| Total Council Initiatives                                          |       | 100   | 100   | 100  | 100  | 100           | 100  | 100           | 100           | 100   |              |            |
| Tourism & Culture                                                  |       |       |       |      |      |               |      |               |               | _     |              |            |
| Steam Museum Landscape Restoration                                 | 152   | 50    | 0     | 0    | 0    | 0             | 0    | 0             | 0             | 0     | 2019         | 2020       |
| Hamilton Museum of Steam & Technology Keefer Steps                 | 0     | 200   | 0     | 0    | 0    | 0             | 0    | 0             | 0             | 0     | 2018         | 2020       |
| Steam Museum Building Expansion                                    | 0     | 0     | 225   | 0    | 100  | 72            | 600  | 372           | 0             | 0     | 2021         | 2026       |
| Sub - Total Tourism & Culture                                      | 152   | 250   | 225   | 0    | 100  | 72            | 600  | 372           | 0             | 0     |              |            |
| Total Planning & Economic Development                              | 152   | 250   | 225   |      | 100  | 72            | 600  | 372           | ·             | 0     |              |            |
| Onen Space Development                                             |       |       |       |      |      | <del></del> - |      | <del></del> - | <del></del> . |       |              |            |
| Open Space Development                                             |       |       |       |      |      |               |      |               |               |       |              |            |
| Andrew Warburton Memorial Park                                     | 150   | 0     | 840   | 0    | 0    | 0             | 0    | 0             | 0             | 0     | 2019         | 2021       |
| McQuesten Urban Fitness Trail                                      | 0     | 200   | 0     | 0    | 0    | 0             | 0    | 0             | 0             | 0     | 2016         | 2020       |
| Rennie Street Works Yard - Proposed Park                           | 0     | 0     | 500   | 0    | 0    | 0             | 0    | 0             | 0             | 0     | 2021         | 2021       |
| Leaside Park Redevelopment                                         | 0     | 0     | 0     | 0    | 400  | 0             | 0    | 0             | 0             | 0     | 2023         | 2023       |
| W4 Pipeline Trail                                                  | 0     | 528   | 100   | 600  | 0    | 0             | 0    | 0             | 0             | 0     | 2016         | 2021       |
| Roxborough Park Redevelopment                                      | 0     | 900   | 0     | 0    | 0    | 0             | 0    | 0             | 0             | 0     | 2019         | 2019       |
| Sub - Total Open Space Development                                 | 150   | 1,628 | 1,440 | 600  | 400  | 0             | 0    | 0             | 0             | 0     |              |            |
| Recreation Facilities                                              |       |       |       |      |      |               |      |               |               |       |              |            |
| Parkdale Outdoor Pool Redevelopment & Expansion                    | 2,000 | 0     | 0     | 0    | 0    | 0             | 0    | 0             | 0             | 0     | 2015         | 2019       |
| Freon Upgrade at Parkdale Arena                                    | 1,600 | 0     | 0     | 0    | 0    | 0             | 0    | 0             | 0             | 0     | 2019         | 2019       |
| Sir Winston Churchill Recreation Centre - Expansion & Renovation   | 0     | 0     | 0     | 0    | 0    | 0             | 0    | 0             | 0             | 6,400 | 2028         | 2028       |
| Sub - Total Recreation Facilities                                  | 3,600 | 0     | 0     | 0    | 0    | 0             |      |               | 0             | 6,400 |              |            |
| Roads                                                              |       |       |       |      |      |               |      |               |               |       |              |            |
| Britannia & Cannon - Kenilworth to Strathearne / Garside / Cameron | 930   | 0     | 0     | 0    | 0    | 0             | 0    | 0             | 0             | 0     | 2019         | 2019       |
| Council Priority - Ward 4 Minor Rehabilitation                     | 200   | 200   | 200   | 200  | 200  | 200           | 200  | 200           | 200           | 200   | 2019         | Ongoing    |
| Barton - Parkdale to Talbot                                        | 100   | 100   | 1,820 | 0    | 0    | 0             | 0    | 0             | 0             | 0     | 2019         | 2021       |
| Brampton - Parkdale to Strathearne                                 | 1,900 | 0     | 0     | 0    | 0    | 0             | 0    | 0             | 0             | 0     | 2019         | 2019       |
| Delana / Beland / Dunsmure                                         | 100   | 100   | 2,610 | 0    | 0    | 0             | 0    | 0             | 0             | 0     | 2019         | 2021       |
| Parkdale - Burlington to north end & Steel City Court              | 3,500 | 0     | 0     | 0    | 0    | 0             | 0    | 0             | 0             | 0     | 2019         | 2019       |

CITY OF HAMILTON
2019 RECOMMENDED PROJECTS &
2020-2028 FORECAST
FOR WARD 4

|                                                                               | 2019   | 2020  | 2021  | 2022  | 2023  | 2024  | 2025  | 2026  | 2027  | 2028  | Start | <u>End</u> |
|-------------------------------------------------------------------------------|--------|-------|-------|-------|-------|-------|-------|-------|-------|-------|-------|------------|
| <u>Roads</u>                                                                  |        |       |       |       |       |       |       |       |       |       |       |            |
| Roxborough - Kenilworth to Strathearne (Homeside Neighbourhood)               | 100    | 1,800 | 0     | 0     | 0     | 0     | 0     | 0     | 0     | 0     | 2019  | 2020       |
| Kenilworth - Barton to Main - Detailed Design                                 | 150    | 550   | 0     | 0     | 0     | 0     | 0     | 0     | 0     | 0     | 2019  | 2020       |
| IPS - Intersection Pedestrian Signal                                          | 100    | 700   | 700   | 700   | 700   | 700   | 700   | 700   | 700   | 700   | 2019  | Ongoing    |
| Main -Queenston Traffic Circle to Delena & Rosewood (LRT<br>Enabling Project) | 0      | 810   | 0     | 0     | 0     | 0     | 0     | 0     | 0     | 0     | 2019  | 2020       |
| Asset Preservation - Homeside Neighbourhood (South)                           | 0      | 1,400 | 0     | 0     | 0     | 0     | 0     | 0     | 0     | 0     | 2020  | 2020       |
| Bridge 327 - Burlington Street Overpass over Strathearne                      | 0      | 0     | 300   | 0     | 5,200 | 0     | 0     | 0     | 0     | 0     | 2021  | 2023       |
| Strathearne - Brampton to gate at north end                                   | 0      | 0     | 150   | 150   | 3,000 | 0     | 0     | 0     | 0     | 0     | 2021  | 2023       |
| Brampton - Parkdale to Woodward                                               | 0      | 0     | 0     | 0     | 150   | 150   | 2,100 | 0     | 0     | 0     | 2023  | 2025       |
| Asset Preservation - Rosedale Neighbourhood                                   | 0      | 0     | 0     | 0     | 0     | 3,600 | 0     | 0     | 0     | 0     | 2024  | 2024       |
| Beach - Ottawa to Kenilworth                                                  | 0      | 0     | 0     | 0     | 0     | 0     | 440   | 0     | 0     | 0     | 2025  | 2025       |
| Burlington - Tire to MTO Limit (eastbound lanes)                              | 0      | 0     | 0     | 0     | 0     | 0     | 0     | 0     | 0     | 1,200 | 2028  | 2028       |
| Sub - Total Roads                                                             | 7,080  | 5,660 | 5,780 | 1,050 | 9,250 | 4,650 | 3,440 | 900   | 900   | 2,100 |       |            |
| Total Public Works Tax Funded                                                 | 10,830 | 7,288 | 7,220 | 1,650 | 9,650 | 4,650 | 3,440 | 900   | 900   | 8,500 |       |            |
| Grand Total                                                                   |        |       |       |       |       |       |       |       |       |       |       |            |
| Grano Iotai                                                                   | 10,982 | 7,638 | 7,545 | 1,750 | 9,850 | 4,822 | 4,140 | 1,372 | 1,000 | 8,600 |       |            |