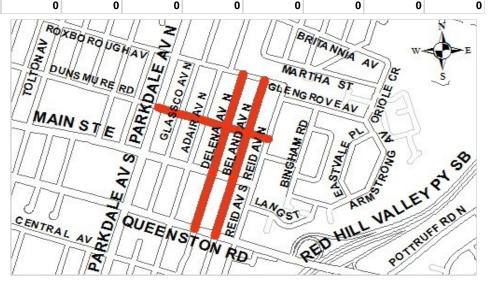

CITY OF HAMILTON
2019 RECOMMENDED PROJECTS &
2020-2028 FORECAST
FOR WARD 4

|                                                                    | 2019  | 2020  | 2021  | 2022 | 2023 | 2024          | 2025 | 2026          | 2027          | 2028  | <u>Start</u> | <u>End</u> |
|--------------------------------------------------------------------|-------|-------|-------|------|------|---------------|------|---------------|---------------|-------|--------------|------------|
| Area Rating Special Capital Reinvestment                           |       |       |       |      |      |               |      |               |               |       |              |            |
| Ward 4 Capital Reinvestment                                        | 0     | 100   | 100   | 100  | 100  | 100           | 100  | 100           | 100           | 100   | 2019         | Ongoing    |
| Sub - Total Area Rating Special Capital Reinv                      |       | 100   | 100   | 100  | 100  | 100           | 100  | 100           | 100           | 100   |              |            |
| Total Council Initiatives                                          |       | 100   | 100   | 100  | 100  | 100           | 100  | 100           | 100           | 100   |              |            |
| Tourism & Culture                                                  |       |       |       |      |      |               |      |               |               | _     |              |            |
| Steam Museum Landscape Restoration                                 | 152   | 50    | 0     | 0    | 0    | 0             | 0    | 0             | 0             | 0     | 2019         | 2020       |
| Hamilton Museum of Steam & Technology Keefer Steps                 | 0     | 200   | 0     | 0    | 0    | 0             | 0    | 0             | 0             | 0     | 2018         | 2020       |
| Steam Museum Building Expansion                                    | 0     | 0     | 225   | 0    | 100  | 72            | 600  | 372           | 0             | 0     | 2021         | 2026       |
| Sub - Total Tourism & Culture                                      | 152   | 250   | 225   | 0    | 100  | 72            | 600  | 372           | 0             | 0     |              |            |
| Total Planning & Economic Development                              | 152   | 250   | 225   |      | 100  | 72            | 600  | 372           | ·             | 0     |              |            |
| Onen Space Development                                             |       |       |       |      |      | <del></del> - |      | <del></del> - | <del></del> . |       |              |            |
| Open Space Development                                             |       |       |       |      |      |               |      |               |               |       |              |            |
| Andrew Warburton Memorial Park                                     | 150   | 0     | 840   | 0    | 0    | 0             | 0    | 0             | 0             | 0     | 2019         | 2021       |
| McQuesten Urban Fitness Trail                                      | 0     | 200   | 0     | 0    | 0    | 0             | 0    | 0             | 0             | 0     | 2016         | 2020       |
| Rennie Street Works Yard - Proposed Park                           | 0     | 0     | 500   | 0    | 0    | 0             | 0    | 0             | 0             | 0     | 2021         | 2021       |
| Leaside Park Redevelopment                                         | 0     | 0     | 0     | 0    | 400  | 0             | 0    | 0             | 0             | 0     | 2023         | 2023       |
| W4 Pipeline Trail                                                  | 0     | 528   | 100   | 600  | 0    | 0             | 0    | 0             | 0             | 0     | 2016         | 2021       |
| Roxborough Park Redevelopment                                      | 0     | 900   | 0     | 0    | 0    | 0             | 0    | 0             | 0             | 0     | 2019         | 2019       |
| Sub - Total Open Space Development                                 | 150   | 1,628 | 1,440 | 600  | 400  | 0             | 0    | 0             | 0             | 0     |              |            |
| Recreation Facilities                                              |       |       |       |      |      |               |      |               |               |       |              |            |
| Parkdale Outdoor Pool Redevelopment & Expansion                    | 2,000 | 0     | 0     | 0    | 0    | 0             | 0    | 0             | 0             | 0     | 2015         | 2019       |
| Freon Upgrade at Parkdale Arena                                    | 1,600 | 0     | 0     | 0    | 0    | 0             | 0    | 0             | 0             | 0     | 2019         | 2019       |
| Sir Winston Churchill Recreation Centre - Expansion & Renovation   | 0     | 0     | 0     | 0    | 0    | 0             | 0    | 0             | 0             | 6,400 | 2028         | 2028       |
| Sub - Total Recreation Facilities                                  | 3,600 | 0     | 0     | 0    | 0    | 0             |      |               | 0             | 6,400 |              |            |
| Roads                                                              |       |       |       |      |      |               |      |               |               |       |              |            |
| Britannia & Cannon - Kenilworth to Strathearne / Garside / Cameron | 930   | 0     | 0     | 0    | 0    | 0             | 0    | 0             | 0             | 0     | 2019         | 2019       |
| Council Priority - Ward 4 Minor Rehabilitation                     | 200   | 200   | 200   | 200  | 200  | 200           | 200  | 200           | 200           | 200   | 2019         | Ongoing    |
| Barton - Parkdale to Talbot                                        | 100   | 100   | 1,820 | 0    | 0    | 0             | 0    | 0             | 0             | 0     | 2019         | 2021       |
| Brampton - Parkdale to Strathearne                                 | 1,900 | 0     | 0     | 0    | 0    | 0             | 0    | 0             | 0             | 0     | 2019         | 2019       |
| Delana / Beland / Dunsmure                                         | 100   | 100   | 2,610 | 0    | 0    | 0             | 0    | 0             | 0             | 0     | 2019         | 2021       |
| Parkdale - Burlington to north end & Steel City Court              | 3,500 | 0     | 0     | 0    | 0    | 0             | 0    | 0             | 0             | 0     | 2019         | 2019       |