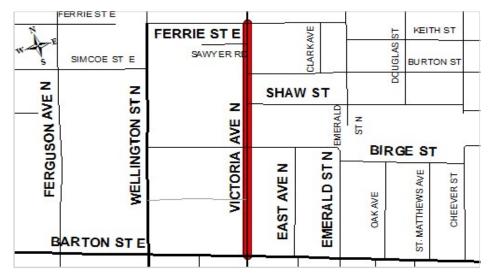

CITY OF HAMILTON 2019 RECOMMENDED PROJECTS & 2020-2028 FORECAST FOR WARD 3

|                                                                  | 2019 | 2020    | 2021  | 2022  | 2023  | 2024  | 2025 | 2026 | 2027  | 2028 | Start | <u>End</u> |
|------------------------------------------------------------------|------|---------|-------|-------|-------|-------|------|------|-------|------|-------|------------|
| Area Rating Special Capital Reinvestment                         |      |         |       |       |       |       |      |      |       |      |       |            |
| Ward 3 Capital Reinvestment                                      | 0    | 100     | 100   | 100   | 100   | 100   | 100  | 100  | 100   | 100  | 2019  | Ongoing    |
| Sub - Total Area Rating Special Capital Reinv                    |      | 100     | 100   | 100   | 100   | 100   | 100  | 100  | 100   | 100  |       |            |
| Council Strategic Projects                                       |      |         |       |       |       |       |      |      |       |      |       |            |
| Fallen Firefighter's Memorial                                    | 0    | 900     | 0     | 0     | 0     | 0     | 0    | 0    | 0     | 0    | 2017  | 2019       |
| Sub - Total Council Strategic Projects                           | 0    | 900     | 0     | 0     | 0     | 0     | 0    | 0    | 0     | 0    |       |            |
| Total Council Initiatives                                        |      | 1,000   | 100   | 100   | 100   | 100   | 100  | 100  | 100   | 100  |       |            |
| Tourism & Culture                                                |      |         |       |       |       |       |      |      |       |      |       |            |
| Children's Museum Expansion-Exhibits                             | 0    | 1,055   | 587   | 400   | 315   | 0     | 0    | 100  | 100   | 0    | 2018  | 2027       |
| Sub - Total Tourism & Culture                                    | 0    | 1,055   | 587   | 400   | 315   | 0     | 0 -  | 100  | 100   | 0    |       |            |
| Total Planning & Economic Development                            |      | 1,055   | 587   | 400   | 315   |       |      | 100  | 100   | 0    |       |            |
| Open Space Development                                           |      | - 1,000 |       |       |       |       |      |      |       |      |       |            |
| Gage Park Redevelopment - Walkway Improvements                   | 0    | 600     | 0     | 0     | 0     | 0     | 0    | 0    | 0     | 0    | 2012  | 2020       |
| Stadium Precinct Community Park                                  | 0    | 2,100   | 5,000 | 0     | 0     | 0     | 0    | 0    | 0     | 0    | 2020  | 2021       |
| Lifesavers Park                                                  | 0    | 0       | 0     | 0     | 0     | 300   | 0    | 0    | 0     | 0    | 2024  | 2024       |
| Sub - Total Open Space Development                               | 0    | 2,700   | 5,000 | 0     | 0     | 300   | 0    | 0    | 0     | 0    |       |            |
| Recreation Facilities                                            |      |         |       |       |       |       |      |      |       |      |       |            |
| Pinky Lewis Recreation Centre Expansion Project                  | 0    | 0       | 0     | 250   | 2,880 | 0     | 0    | 0    | 0     | 0    | 2009  | 2023       |
| Stadium Precinct Park Fieldhouses & Washrooms                    | 0    | 5,200   | 0     | 0     | 0     | 0     | 0    | 0    | 0     | 0    | 2020  | 2020       |
| Sub - Total Recreation Facilities                                | 0    | 5,200   | 0     | 250   | 2,880 | 0     | 0    | 0    | 0     | 0    |       |            |
| Roads                                                            |      |         |       |       |       |       |      |      |       |      |       |            |
| Council Priority - Ward 3 Minor Rehabilitation                   | 200  | 200     | 200   | 200   | 200   | 200   | 200  | 200  | 200   | 200  | 2019  | Ongoing    |
| Sherman Access East Retaining Wall Replacement                   | 170  | 170     | 0     | 1,000 | 0     | 0     | 0    | 0    | 0     | 0    | 2019  | 2022       |
| Cheever - Barton to Birge and Birge - Cheever to Wentworth       | 620  | 0       | 0     | 0     | 0     | 0     | 0    | 0    | 0     | 0    | 2019  | 2019       |
| Pedestrian Crossing - Victoria Ave N at Copeland                 | 75   | 0       | 0     | 0     | 0     | 0     | 0    | 0    | 0     | 0    | 2019  | 2019       |
| Victoria Ave N - One-way to Two-way Traffic Conversion - Phase 2 | 450  | 0       | 0     | 0     | 0     | 0     | 0    | 0    | 0     | 0    | 2019  | 2019       |
| Bridge 329 - Burlington St E over Wilcox St                      | 0    | 0       | 0     | 300   | 0     | 3,000 | 0    | 0    | 0     | 0    | 2012  | 2024       |
| Bridge 313 - Arkledun Ave (Jolley Cut), over Claremont Access    | 0    | 0       | 0     | 0     | 0     | 250   | 300  | 0    | 9,000 | 0    | 2018  | 2027       |
| Wentworth - Wilson to King (LRT Enabling Project)                | 0    | 120     | 0     | 0     | 0     | 0     | 0    | 0    | 0     | 0    | 2020  | 2020       |