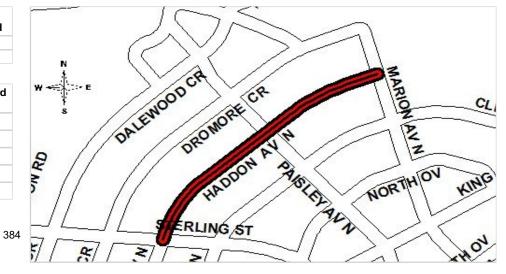

CITY OF HAMILTON
2019 RECOMMENDED PROJECTS &
2020-2028 FORECAST
FOR WARD 4

|                                                                    | 2019  | 2020  | 2021  | 2022 | 2023 | 2024          | 2025 | 2026          | 2027          | 2028  | <u>Start</u> | <u>End</u> |
|--------------------------------------------------------------------|-------|-------|-------|------|------|---------------|------|---------------|---------------|-------|--------------|------------|
| Area Rating Special Capital Reinvestment                           |       |       |       |      |      |               |      |               |               |       |              |            |
| Ward 4 Capital Reinvestment                                        | 0     | 100   | 100   | 100  | 100  | 100           | 100  | 100           | 100           | 100   | 2019         | Ongoing    |
| Sub - Total Area Rating Special Capital Reinv                      |       | 100   | 100   | 100  | 100  | 100           | 100  | 100           | 100           | 100   |              |            |
| Total Council Initiatives                                          |       | 100   | 100   | 100  | 100  | 100           | 100  | 100           | 100           | 100   |              |            |
| Tourism & Culture                                                  |       |       |       |      |      |               |      |               |               | _     |              |            |
| Steam Museum Landscape Restoration                                 | 152   | 50    | 0     | 0    | 0    | 0             | 0    | 0             | 0             | 0     | 2019         | 2020       |
| Hamilton Museum of Steam & Technology Keefer Steps                 | 0     | 200   | 0     | 0    | 0    | 0             | 0    | 0             | 0             | 0     | 2018         | 2020       |
| Steam Museum Building Expansion                                    | 0     | 0     | 225   | 0    | 100  | 72            | 600  | 372           | 0             | 0     | 2021         | 2026       |
| Sub - Total Tourism & Culture                                      | 152   | 250   | 225   | 0    | 100  | 72            | 600  | 372           | 0             | 0     |              |            |
| Total Planning & Economic Development                              | 152   | 250   | 225   |      | 100  | 72            | 600  | 372           | ·             | 0     |              |            |
| Onen Space Development                                             |       |       |       |      |      | <del></del> - |      | <del></del> - | <del></del> . |       |              |            |
| Open Space Development                                             |       |       |       |      |      |               |      |               |               |       |              |            |
| Andrew Warburton Memorial Park                                     | 150   | 0     | 840   | 0    | 0    | 0             | 0    | 0             | 0             | 0     | 2019         | 2021       |
| McQuesten Urban Fitness Trail                                      | 0     | 200   | 0     | 0    | 0    | 0             | 0    | 0             | 0             | 0     | 2016         | 2020       |
| Rennie Street Works Yard - Proposed Park                           | 0     | 0     | 500   | 0    | 0    | 0             | 0    | 0             | 0             | 0     | 2021         | 2021       |
| Leaside Park Redevelopment                                         | 0     | 0     | 0     | 0    | 400  | 0             | 0    | 0             | 0             | 0     | 2023         | 2023       |
| W4 Pipeline Trail                                                  | 0     | 528   | 100   | 600  | 0    | 0             | 0    | 0             | 0             | 0     | 2016         | 2021       |
| Roxborough Park Redevelopment                                      | 0     | 900   | 0     | 0    | 0    | 0             | 0    | 0             | 0             | 0     | 2019         | 2019       |
| Sub - Total Open Space Development                                 | 150   | 1,628 | 1,440 | 600  | 400  | 0             | 0    | 0             | 0             | 0     |              |            |
| Recreation Facilities                                              |       |       |       |      |      |               |      |               |               |       |              |            |
| Parkdale Outdoor Pool Redevelopment & Expansion                    | 2,000 | 0     | 0     | 0    | 0    | 0             | 0    | 0             | 0             | 0     | 2015         | 2019       |
| Freon Upgrade at Parkdale Arena                                    | 1,600 | 0     | 0     | 0    | 0    | 0             | 0    | 0             | 0             | 0     | 2019         | 2019       |
| Sir Winston Churchill Recreation Centre - Expansion & Renovation   | 0     | 0     | 0     | 0    | 0    | 0             | 0    | 0             | 0             | 6,400 | 2028         | 2028       |
| Sub - Total Recreation Facilities                                  | 3,600 | 0     | 0     | 0    | 0    | 0             |      |               | 0             | 6,400 |              |            |
| Roads                                                              |       |       |       |      |      |               |      |               |               |       |              |            |
| Britannia & Cannon - Kenilworth to Strathearne / Garside / Cameron | 930   | 0     | 0     | 0    | 0    | 0             | 0    | 0             | 0             | 0     | 2019         | 2019       |
| Council Priority - Ward 4 Minor Rehabilitation                     | 200   | 200   | 200   | 200  | 200  | 200           | 200  | 200           | 200           | 200   | 2019         | Ongoing    |
| Barton - Parkdale to Talbot                                        | 100   | 100   | 1,820 | 0    | 0    | 0             | 0    | 0             | 0             | 0     | 2019         | 2021       |
| Brampton - Parkdale to Strathearne                                 | 1,900 | 0     | 0     | 0    | 0    | 0             | 0    | 0             | 0             | 0     | 2019         | 2019       |
| Delana / Beland / Dunsmure                                         | 100   | 100   | 2,610 | 0    | 0    | 0             | 0    | 0             | 0             | 0     | 2019         | 2021       |
| Parkdale - Burlington to north end & Steel City Court              | 3,500 | 0     | 0     | 0    | 0    | 0             | 0    | 0             | 0             | 0     | 2019         | 2019       |