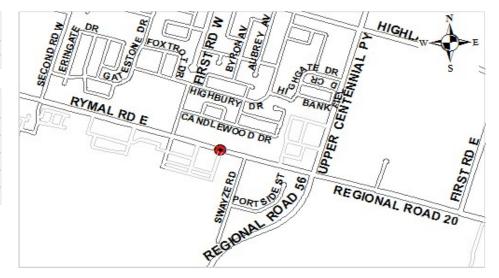

021<br>Onward |
|--------------------------|------|------|----------------|
| Costs(Savings) (000's)   | 30   |      |                |
| Staffing Impacts (F.T.E) | .2   |      |                |

| Project Rating Attributes                    | Weight | Rating | Weighted<br>Rank |
|----------------------------------------------|--------|--------|------------------|
| Contractual/Legislated Obligations           | 46.00  | 0-10   |                  |
| Health and Safety                            | 16.00  | 0-10   |                  |
| Operating Budget/Financial Impact            | 9.00   | 0-10   |                  |
| Strategic Direction (Dominant Project Theme) | 29.00  | 0-1    |                  |
| Total                                        |        |        |                  |



**Division/Department:** Roads - Public Works Tax Funded **Project ID:** 4661920923 **Category:** Traffic

Project Name: New Traffic Signal - RR 56 at Dalgliesh Rd Ward(s): 11

Objective:

Installation of full and pedestrian signal to enhance road safety and right of way control. Funded by developer.

Start Date:2019Completion Date:2019Status:BlockTangible Capital Asset:YesCapital Budget Initiation:2019

| Expenses (000's)          | Total | Pre 2019 | 2019 | 2020 | 2021 | 2022 | 2023 | 2024 | 2025 | 2026 | 2027 | 2028 | 2029-43 |
|---------------------------|-------|----------|------|------|------|------|------|------|------|------|------|------|---------|
| Construction              | 250   |          | 250  |      |      |      |      |      |      |      |      |      |         |
| T