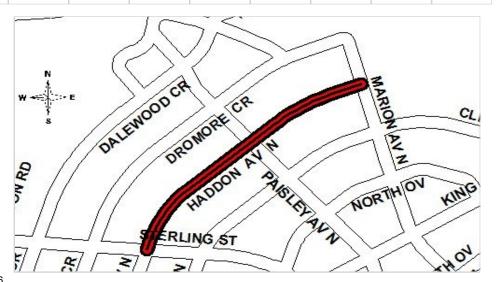

CITY OF HAMILTON
2019 RECOMMENDED PROJECTS &
2020-2028 FORECAST
FOR WARD 1

|                                                                              | <u>2019</u> | 2020  | 2021     | 2022  | 2023  | 2024  | 2025 | 2026 | 2027 | 2028     | <u>Start</u> | <u>End</u> |
|------------------------------------------------------------------------------|-------------|-------|----------|-------|-------|-------|------|------|------|----------|--------------|------------|
| Area Rating Special Capital Reinvestment                                     |             |       |          |       |       |       |      |      |      |          |              |            |
| Ward 1 Capital Reinvestment                                                  | 0           | 100   | 100      | 100   | 100   | 100   | 100  | 100  | 100  | 100      | 2019         | Ongoing    |
| Sub - Total Area Rating Special Capital Reinv                                | 0           | 100   | 100      | 100   | 100   | 100   | 100  | 100  | 100  | 100      |              |            |
| Total Council Initiatives                                                    |             | 100   | 100      | 100   | 100   | 100   | 100  | 100  | 100  | 100      |              |            |
| Open Space Development                                                       |             |       |          |       |       |       |      |      |      |          |              |            |
| Churchill Park Master Plan Implementation Phase 2                            | 0           | 0     | 2,309    | 0     | 0     | 0     | 0    | 0    | 0    | 0        | 2010         | 2021       |
| Alexander Park Skate Park                                                    | 532         | 0     | 0        | 0     | 0     | 0     | 0    | 0    | 0    | 0        | 2019         | 2019       |
| HAAA - Implementation of Master Plan                                         | 171         | 0     | 1,307    | 0     | 0     | 0     | 0    | 0    | 0    | 0        | 2019         | 2021       |
| Strathcona Pedestrian Bridge                                                 | 0           | 0     | 0        | 0     | 0     | 0     | 0    | 0    | 0    | 418      | 2028         | 2029       |
| Sub - Total Open Space Development                                           | 703         | 0     | 3,616    |       | 0     | 0     | 0 -  | 0    | 0    | 418      |              |            |
| Recreation Facilities                                                        |             |       |          |       |       |       |      |      |      |          |              |            |
| Victoria Park Outdoor Pool - Redevelopment                                   | 0           | 300   | 2,500    | 0     | 0     | 0     | 0    | 0    | 0    | 0        | 2020         | 2021       |
| Ryerson Recreation Centre - Refurbishing                                     | 0           | 0     | 0        | 300   | 2,200 | 0     | 0    | 0    | 0    | 0        | 2022         | 2023       |
| Sub - Total Recreation Facilities                                            |             | 300   | 2,500    | 300   | 2,200 | 0     |      | 0    | 0    | 0        |              |            |
| <u>Roads</u>                                                                 |             |       |          |       |       |       |      |      |      |          |              |            |
| Locke - Herkimer to Main                                                     | 4,400       | 0     | 0        | 0     | 0     | 0     | 0    | 0    | 0    | 0        | 2018         | 2019       |
| Asset Preservation - Westdale South Neighbourhood (North                     | 2,517       | 0     | 0        | 0     | 0     | 0     | 0    | 0    | 0    | 0        | 2019         | 2019       |
| Section)                                                                     |             |       |          |       |       |       |      |      |      |          |              |            |
| Council Priority - Ward 1 Minor Rehabilitation                               | 200         | 200   | 200      | 200   | 200   | 200   | 200  | 200  | 200  | 200      | 2019         | Ongoing    |
| Haddon - Sterling to Marion                                                  | 840         | 0     | 0        | 0     | 0     | 0     | 0    | 0    | 0    | 0        | 2019         | 2019       |
| Jones / Oxford / Tecumseh (Strathcona Neighbourhood)                         | 0           | 100   | 100      | 1,360 | 0     | 0     | 0    | 0    | 0    | 0        | 2020         | 2022       |
| Carling / Macklin St S / Olmstead / Tope (Westdale South)                    | 0           | 100   | 100      | 1,500 | 0     | 0     | 0    | 0    | 0    | 0        | 2020         | 2022       |
| Florence/Head/Morden/Napier/Nelson/Peel/Wellesley (Strathcona Neighbourhood) | 0           | 0     | 100      | 100   | 2,040 | 0     | 0    | 0    | 0    | 0        | 2021         | 2023       |
| Asset Preservation - Westdale South Neighbourhood (South Section)            | 0           | 0     | 0        | 0     | 2,900 | 0     | 0    | 0    | 0    | 0        | 2023         | 2023       |
| Asset Preservation - Strathcona Neighbourhood                                | 0           | 0     | 0        | 0     | 0     | 800   | 0    | 0    | 0    | 0        | 2024         | 2024       |
| RECOMMENDED UNAFFORDABLE - Aberdeen - Longwood to Queen                      | 0           | 1,300 | 0        | 0     | 0     | 0     | 0    | 0    | 0    | 0        | 2019         | 2019       |
| Sub - Total Roads                                                            | 7,957       | 1,700 | 500      | 3,160 | 5,140 | 1,000 | 200  | 200  | 200  | 200      |              |            |
| West Harbour & Waterfront Strategic Initiatives                              |             |       |          |       |       |       |      |      |      |          |              |            |
| Pier 5-7 Marina Shoreline Rehab                                              | 810         | 0     | 0        | 0     | 0     | 0     | 0    | 0    | 0    | 0        | 2015         | 2019       |
| Sub - Total West Harbour & Waterfront Strate                                 | 810         |       | <u>0</u> |       |       |       |      |      |      | <u>0</u> | 2010         | 2019       |
| Total Public Works Tax Funded                                                |             |       |          |       |       |       |      |      |      |          |              |            |
|                                                                              | 9,470       | 2,000 | 6,616    | 3,460 | 7,340 | 1,000 | 200  | 200  | 200  | 618      |              |            |
| Grand Total                                                                  | 9,470       | 2,100 | 6,716    | 3,560 | 7,440 | 1,100 | 300  | 300  | 300  | 718      |              |            |