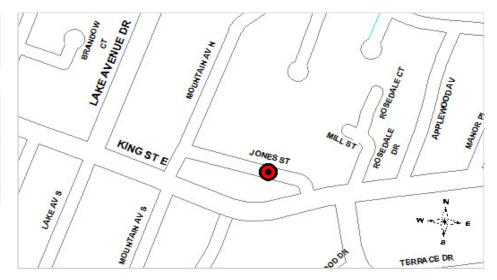

021<br>Onward |
|--------------------------|------|------|----------------|
| Costs(Savings) (000's)   |      |      |                |
| Staffing Impacts (F.T.E) |      |      |                |

| Project Rating Attributes                    | Weight | Rating | Weighted<br>Rank |
|----------------------------------------------|--------|--------|------------------|
| Contractual/Legislated Obligations           | 46.00  | 0-10   |                  |
| Health and Safety                            | 16.00  | 0-10   |                  |
| Operating Budget/Financial Impact            | 9.00   | 0-10   |                  |
| Strategic Direction (Dominant Project Theme) | 29.00  | 0-1    |                  |
| Tota                                         | I      |        |                  |



**Division/Department:** Roads - Public Works Tax Funded **Project ID:** 4031918126 **Category:** Bridge Rehabilitation

Project Name: Bridge 126 - Regional Rd 56, 605m n/o Guyatt Rd Ward(s): 11

Objective:

Based on the OSIM bridge inspection, it has been determined that the existing bridge has become deficient and is in need of rehabilitation to extend the asset's life and performance. This is intended to reduce the risk to public safety while maintaining continuity of the road network.

Start Date:2019Completion Date:2020Status:BlockTangible Capital Asset:YesCapital Budget Initiation:2019

| Expenses (000's)                              | Total               | Pre 2019 | 2019            | 2020 | 2021 | 2022 | 2023 | 2024 | 2025 | 2026 | 2027 | 2028 | 2029-43 |
|-----------------------