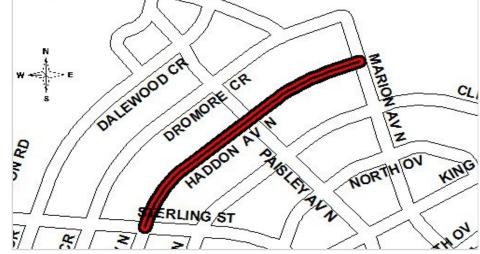

CITY OF HAMILTON
2019 RECOMMENDED PROJECTS &
2020-2028 FORECAST
FOR WARD 1

|                                                                              | <u>2019</u> | 2020  | 2021     | 2022  | 2023  | 2024  | 2025 | 2026 | 2027 | 2028     | <u>Start</u> | <u>End</u> |
|------------------------------------------------------------------------------|-------------|-------|----------|-------|-------|-------|------|------|------|----------|--------------|------------|
| Area Rating Special Capital Reinvestment                                     |             |       |          |       |       |       |      |      |      |          |              |            |
| Ward 1 Capital Reinvestment                                                  | 0           | 100   | 100      | 100   | 100   | 100   | 100  | 100  | 100  | 100      | 2019         | Ongoing    |
| Sub - Total Area Rating Special Capital Reinv                                | 0           | 100   | 100      | 100   | 100   | 100   | 100  | 100  | 100  | 100      |              |            |
| Total Council Initiatives                                                    |             | 100   | 100      | 100   | 100   | 100   | 100  | 100  | 100  | 100      |              |            |
| Open Space Development                                                       |             |       |          |       |       |       |      |      |      |          |              |            |
| Churchill Park Master Plan Implementation Phase 2                            | 0           | 0     | 2,309    | 0     | 0     | 0     | 0    | 0    | 0    | 0        | 2010         | 2021       |
| Alexander Park Skate Park                                                    | 532         | 0     | 0        | 0     | 0     | 0     | 0    | 0    | 0    | 0        | 2019         | 2019       |
| HAAA - Implementation of Master Plan                                         | 171         | 0     | 1,307    | 0     | 0     | 0     | 0    | 0    | 0    | 0        | 2019         | 2021       |
| Strathcona Pedestrian Bridge                                                 | 0           | 0     | 0        | 0     | 0     | 0     | 0    | 0    | 0    | 418      | 2028         | 2029       |
| Sub - Total Open Space Development                                           | 703         | 0     | 3,616    |       | 0     | 0     | 0 -  | 0    | 0    | 418      |              |            |
| Recreation Facilities                                                        |             |       |          |       |       |       |      |      |      |          |              |            |
| Victoria Park Outdoor Pool - Redevelopment                                   | 0           | 300   | 2,500    | 0     | 0     | 0     | 0    | 0    | 0    | 0        | 2020         | 2021       |
| Ryerson Recreation Centre - Refurbishing                                     | 0           | 0     | 0        | 300   | 2,200 | 0     | 0    | 0    | 0    | 0        | 2022         | 2023       |
| Sub - Total Recreation Facilities                                            |             | 300   | 2,500    | 300   | 2,200 | 0     |      | 0    | 0    | 0        |              |            |
| <u>Roads</u>                                                                 |             |       |          |       |       |       |      |      |      |          |              |            |
| Locke - Herkimer to Main                                                     | 4,400       | 0     | 0        | 0     | 0     | 0     | 0    | 0    | 0    | 0        | 2018         | 2019       |
| Asset Preservation - Westdale South Neighbourhood (North                     | 2,517       | 0     | 0        | 0     | 0     | 0     | 0    | 0    | 0    | 0        | 2019         | 2019       |
| Section)                                                                     |             |       |          |       |       |       |      |      |      |          |              |            |
| Council Priority - Ward 1 Minor Rehabilitation                               | 200         | 200   | 200      | 200   | 200   | 200   | 200  | 200  | 200  | 200      | 2019         | Ongoing    |
| Haddon - Sterling to Marion                                                  | 840         | 0     | 0        | 0     | 0     | 0     | 0    | 0    | 0    | 0        | 2019         | 2019       |
| Jones / Oxford / Tecumseh (Strathcona Neighbourhood)                         | 0           | 100   | 100      | 1,360 | 0     | 0     | 0    | 0    | 0    | 0        | 2020         | 2022       |
| Carling / Macklin St S / Olmstead / Tope (Westdale South)                    | 0           | 100   | 100      | 1,500 | 0     | 0     | 0    | 0    | 0    | 0        | 2020         | 2022       |
| Florence/Head/Morden/Napier/Nelson/Peel/Wellesley (Strathcona Neighbourhood) | 0           | 0     | 100      | 100   | 2,040 | 0     | 0    | 0    | 0    | 0        | 2021         | 2023       |
| Asset Preservation - Westdale South Neighbourhood (South Section)            | 0           | 0     | 0        | 0     | 2,900 | 0     | 0    | 0    | 0    | 0        | 2023         | 2023       |
| Asset Preservation - Strathcona Neighbourhood                                | 0           | 0     | 0        | 0     | 0     | 800   | 0    | 0    | 0    | 0        | 2024         | 2024       |
| RECOMMENDED UNAFFORDABLE - Aberdeen - Longwood to Queen                      | 0           | 1,300 | 0        | 0     | 0     | 0     | 0    | 0    | 0    | 0        | 2019         | 2019       |
| Sub - Total Roads                                                            | 7,957       | 1,700 | 500      | 3,160 | 5,140 | 1,000 | 200  | 200  | 200  | 200      |              |            |
| West Harbour & Waterfront Strategic Initiatives                              |             |       |          |       |       |       |      |      |      |          |              |            |
| Pier 5-7 Marina Shoreline Rehab                                              | 810         | 0     | 0        | 0     | 0     | 0     | 0    | 0    | 0    | 0        | 2015         | 2019       |
| Sub - Total West Harbour & Waterfront Strate                                 | 810         |       | <u>0</u> |       |       |       |      |      |      | <u>0</u> | 2010         | 2019       |
| Total Public Works Tax Funded                                                |             |       |          |       |       |       |      |      |      |          |              |            |
|                                                                              | 9,470       | 2,000 | 6,616    | 3,460 | 7,340 | 1,000 | 200  | 200  | 200  | 618      |              |            |
| Grand Total                                                                  | 9,470       | 2,100 | 6,716    | 3,560 | 7,440 | 1,100 | 300  | 300  | 300  | 718      |              |            |