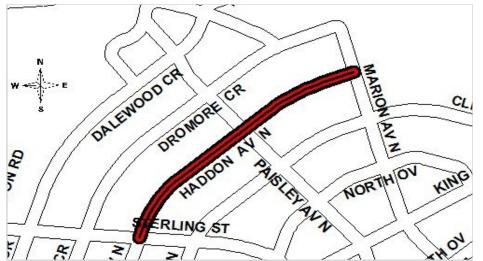

CITY OF HAMILTON
2019 RECOMMENDED PROJECTS &
2020-2028 FORECAST
FOR WARD 1

|                                                                              | <u>2019</u> | 2020  | 2021     | 2022  | 2023  | 2024  | 2025 | 2026 | 2027 | 2028     | <u>Start</u> | <u>End</u> |
|------------------------------------------------------------------------------|-------------|-------|----------|-------|-------|-------|------|------|------|----------|--------------|------------|
| Area Rating Special Capital Reinvestment                                     |             |       |          |       |       |       |      |      |      |          |              |            |
| Ward 1 Capital Reinvestment                                                  | 0           | 100   | 100      | 100   | 100   | 100   | 100  | 100  | 100  | 100      | 2019         | Ongoing    |
| Sub - Total Area Rating Special Capital Reinv                                | 0           | 100   | 100      | 100   | 100   | 100   | 100  | 100  | 100  | 100      |              |            |
| Total Council Initiatives                                                    |             | 100   | 100      | 100   | 100   | 100   | 100  | 100  | 100  | 100      |              |            |
| Open Space Development                                                       |             |       |          |       |       |       |      |      |      |          |              |            |
| Churchill Park Master Plan Implementation Phase 2                            | 0           | 0     | 2,309    | 0     | 0     | 0     | 0    | 0    | 0    | 0        | 2010         | 2021       |
| Alexander Park Skate Park                                                    | 532         | 0     | 0        | 0     | 0     | 0     | 0    | 0    | 0    | 0        | 2019         | 2019       |
| HAAA - Implementation of Master Plan                                         | 171         | 0     | 1,307    | 0     | 0     | 0     | 0    | 0    | 0    | 0        | 2019         | 2021       |
| Strathcona Pedestrian Bridge                                                 | 0           | 0     | 0        | 0     | 0     | 0     | 0    | 0    | 0    | 418      | 2028         | 2029       |
| Sub - Total Open Space Development                                           | 703         | 0     | 3,616    |       | 0     | 0     | 0 -  | 0    | 0    | 418      |              |            |
| Recreation Facilities                                                        |             |       |          |       |       |       |      |      |      |          |              |            |
| Victoria Park Outdoor Pool - Redevelopment                                   | 0           | 300   | 2,500    | 0     | 0     | 0     | 0    | 0    | 0    | 0        | 2020         | 2021       |
| Ryerson Recreation Centre - Refurbishing                                     | 0           | 0     | 0        | 300   | 2,200 | 0     | 0    | 0    | 0    | 0        | 2022         | 2023       |
| Sub - Total Recreation Facilities                                            |             | 300   | 2,500    | 300   | 2,200 | 0     |      | 0    | 0    | 0        |              |            |
| <u>Roads</u>                                                                 |             |       |          |       |       |       |      |      |      |          |              |            |
| Locke - Herkimer to Main                                                     | 4,400       | 0     | 0        | 0     | 0     | 0     | 0    | 0    | 0    | 0        | 2018         | 2019       |
| Asset Preservation - Westdale South Neighbourhood (North                     | 2,517       | 0     | 0        | 0     | 0     | 0     | 0    | 0    | 0    | 0        | 2019         | 2019       |
| Section)                                                                     |             |       |          |       |       |       |      |      |      |          |              |            |
| Council Priority - Ward 1 Minor Rehabilitation                               | 200         | 200   | 200      | 200   | 200   | 200   | 200  | 200  | 200  | 200      | 2019         | Ongoing    |
| Haddon - Sterling to Marion                                                  | 840         | 0     | 0        | 0     | 0     | 0     | 0    | 0    | 0    | 0        | 2019         | 2019       |
| Jones / Oxford / Tecumseh (Strathcona Neighbourhood)                         | 0           | 100   | 100      | 1,360 | 0     | 0     | 0    | 0    | 0    | 0        | 2020         | 2022       |
| Carling / Macklin St S / Olmstead / Tope (Westdale South)                    | 0           | 100   | 100      | 1,500 | 0     | 0     | 0    | 0    | 0    | 0        | 2020         | 2022       |
| Florence/Head/Morden/Napier/Nelson/Peel/Wellesley (Strathcona Neighbourhood) | 0           | 0     | 100      | 100   | 2,040 | 0     | 0    | 0    | 0    | 0        | 2021         | 2023       |
| Asset Preservation - Westdale South Neighbourhood (South Section)            | 0           | 0     | 0        | 0     | 2,900 | 0     | 0    | 0    | 0    | 0        | 2023         | 2023       |
| Asset Preservation - Strathcona Neighbourhood                                | 0           | 0     | 0        | 0     | 0     | 800   | 0    | 0    | 0    | 0        | 2024         | 2024       |
| RECOMMENDED UNAFFORDABLE - Aberdeen - Longwood to Queen                      | 0           | 1,300 | 0        | 0     | 0     | 0     | 0    | 0    | 0    | 0        | 2019         | 2019       |
| Sub - Total Roads                                                            | 7,957       | 1,700 | 500      | 3,160 | 5,140 | 1,000 | 200  | 200  | 200  | 200      |              |            |
| West Harbour & Waterfront Strategic Initiatives                              |             |       |          |       |       |       |      |      |      |          |              |            |
| Pier 5-7 Marina Shoreline Rehab                                              | 810         | 0     | 0        | 0     | 0     | 0     | 0    | 0    | 0    | 0        | 2015         | 2019       |
| Sub - Total West Harbour & Waterfront Strate                                 | 810         |       | <u>0</u> |       |       |       |      |      |      | <u>0</u> | 2010         | 2019       |
| Total Public Works Tax Funded                                                |             |       |          |       |       |       |      |      |      |          |              |            |
|                                                                              | 9,470       | 2,000 | 6,616    | 3,460 | 7,340 | 1,000 | 200  | 200  | 200  | 618      |              |            |
| Grand Total                                                                  | 9,470       | 2,100 | 6,716    | 3,560 | 7,440 | 1,100 | 300  | 300  | 300  | 718      |              |            |