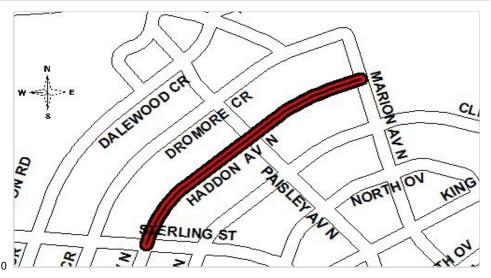

CITY OF HAMILTON
2019 RECOMMENDED PROJECTS &
2020-2028 FORECAST
FOR WARD 1

|                                                                              | <u>2019</u> | 2020  | 2021     | 2022  | 2023  | 2024  | 2025 | 2026 | 2027 | 2028     | <u>Start</u> | <u>End</u> |
|------------------------------------------------------------------------------|-------------|-------|----------|-------|-------|-------|------|------|------|----------|--------------|------------|
| Area Rating Special Capital Reinvestment                                     |             |       |          |       |       |       |      |      |      |          |              |            |
| Ward 1 Capital Reinvestment                                                  | 0           | 100   | 100      | 100   | 100   | 100   | 100  | 100  | 100  | 100      | 2019         | Ongoing    |
| Sub - Total Area Rating Special Capital Reinv                                | 0           | 100   | 100      | 100   | 100   | 100   | 100  | 100  | 100  | 100      |              |            |
| Total Council Initiatives                                                    |             | 100   | 100      | 100   | 100   | 100   | 100  | 100  | 100  | 100      |              |            |
| Open Space Development                                                       |             |       |          |       |       |       |      |      |      |          |              |            |
| Churchill Park Master Plan Implementation Phase 2                            | 0           | 0     | 2,309    | 0     | 0     | 0     | 0    | 0    | 0    | 0        | 2010         | 2021       |
| Alexander Park Skate Park                                                    | 532         | 0     | 0        | 0     | 0     | 0     | 0    | 0    | 0    | 0        | 2019         | 2019       |
| HAAA - Implementation of Master Plan                                         | 171         | 0     | 1,307    | 0     | 0     | 0     | 0    | 0    | 0    | 0        | 2019         | 2021       |
| Strathcona Pedestrian Bridge                                                 | 0           | 0     | 0        | 0     | 0     | 0     | 0    | 0    | 0    | 418      | 2028         | 2029       |
| Sub - Total Open Space Development                                           | 703         | 0     | 3,616    |       | 0     | 0     | 0 -  | 0    | 0    | 418      |              |            |
| Recreation Facilities                                                        |             |       |          |       |       |       |      |      |      |          |              |            |
| Victoria Park Outdoor Pool - Redevelopment                                   | 0           | 300   | 2,500    | 0     | 0     | 0     | 0    | 0    | 0    | 0        | 2020         | 2021       |
| Ryerson Recreation Centre - Refurbishing                                     | 0           | 0     | 0        | 300   | 2,200 | 0     | 0    | 0    | 0    | 0        | 2022         | 2023       |
| Sub - Total Recreation Facilities                                            |             | 300   | 2,500    | 300   | 2,200 | 0     |      | 0    | 0    | 0        |              |            |
| <u>Roads</u>                                                                 |             |       |          |       |       |       |      |      |      |          |              |            |
| Locke - Herkimer to Main                                                     | 4,400       | 0     | 0        | 0     | 0     | 0     | 0    | 0    | 0    | 0        | 2018         | 2019       |
| Asset Preservation - Westdale South Neighbourhood (North                     | 2,517       | 0     | 0        | 0     | 0     | 0     | 0    | 0    | 0    | 0        | 2019         | 2019       |
| Section)                                                                     |             |       |          |       |       |       |      |      |      |          |              |            |
| Council Priority - Ward 1 Minor Rehabilitation                               | 200         | 200   | 200      | 200   | 200   | 200   | 200  | 200  | 200  | 200      | 2019         | Ongoing    |
| Haddon - Sterling to Marion                                                  | 840         | 0     | 0        | 0     | 0     | 0     | 0    | 0    | 0    | 0        | 2019         | 2019       |
| Jones / Oxford / Tecumseh (Strathcona Neighbourhood)                         | 0           | 100   | 100      | 1,360 | 0     | 0     | 0    | 0    | 0    | 0        | 2020         | 2022       |
| Carling / Macklin St S / Olmstead / Tope (Westdale South)                    | 0           | 100   | 100      | 1,500 | 0     | 0     | 0    | 0    | 0    | 0        | 2020         | 2022       |
| Florence/Head/Morden/Napier/Nelson/Peel/Wellesley (Strathcona Neighbourhood) | 0           | 0     | 100      | 100   | 2,040 | 0     | 0    | 0    | 0    | 0        | 2021         | 2023       |
| Asset Preservation - Westdale South Neighbourhood (South Section)            | 0           | 0     | 0        | 0     | 2,900 | 0     | 0    | 0    | 0    | 0        | 2023         | 2023       |
| Asset Preservation - Strathcona Neighbourhood                                | 0           | 0     | 0        | 0     | 0     | 800   | 0    | 0    | 0    | 0        | 2024         | 2024       |
| RECOMMENDED UNAFFORDABLE - Aberdeen - Longwood to Queen                      | 0           | 1,300 | 0        | 0     | 0     | 0     | 0    | 0    | 0    | 0        | 2019         | 2019       |
| Sub - Total Roads                                                            | 7,957       | 1,700 | 500      | 3,160 | 5,140 | 1,000 | 200  | 200  | 200  | 200      |              |            |
| West Harbour & Waterfront Strategic Initiatives                              |             |       |          |       |       |       |      |      |      |          |              |            |
| Pier 5-7 Marina Shoreline Rehab                                              | 810         | 0     | 0        | 0     | 0     | 0     | 0    | 0    | 0    | 0        | 2015         | 2019       |
| Sub - Total West Harbour & Waterfront Strate                                 | 810         |       | <u>0</u> |       |       |       |      |      |      | <u>0</u> | 2010         | 2019       |
| Total Public Works Tax Funded                                                |             |       |          |       |       |       |      |      |      |          |              |            |
|                                                                              | 9,470       | 2,000 | 6,616    | 3,460 | 7,340 | 1,000 | 200  | 200  | 200  | 618      |              |            |
| Grand Total                                                                  | 9,470       | 2,100 | 6,716    | 3,560 | 7,440 | 1,100 | 300  | 300  | 300  | 718      |              |            |