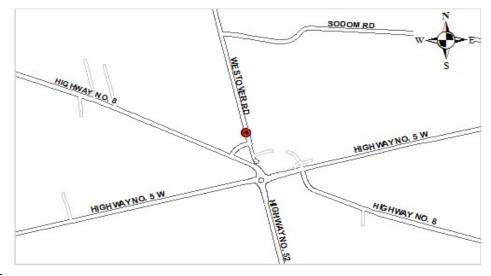

021<br>Onward |
|--------------------------|------|------|----------------|
| Costs(Savings) (000's)   |      |      |                |
| Staffing Impacts (F.T.E) |      |      |                |

| Project Rating Attributes                    | Weight | Rating | Weighted<br>Rank |
|----------------------------------------------|--------|--------|------------------|
| Contractual/Legislated Obligations           | 46.00  | 0-10   |                  |
| Health and Safety                            | 16.00  | 0-10   |                  |
| Operating Budget/Financial Impact            | 9.00   | 0-10   |                  |
| Strategic Direction (Dominant Project Theme) | 29.00  | 0-1    |                  |
| Tota                                         | ıl     |        |                  |



**Division/Department:** Roads - Public Works Tax Funded **Project ID:** 4031918433 **Category:** Bridge Rehabilitation

Project Name: Bridge 433 - Westbrook Road, 135m n/o Regional Rd 9A

Objective:

This bridge is situated along a Hamilton/West Lincoln shared boundary road. As per the "Joint Jurisdiction Highway Routine Maintenance and Repair Agreement", this bridge is maintained by West Lincoln. Capital works are to be cost-shared 50/50 between the Township of West Lincoln and the City of Hamilton. Based on West Lincoln's OSIM bridge inspection and additional investigations completed, it has been determined that the existing bridge structure has become deficient and is in need of rehabilitation to extend the asset's life and performance. This is intended to reduce the risk to public s