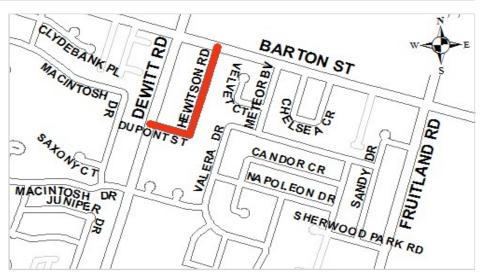

021<br>Onward |
|--------------------------|------|------|----------------|
| Costs(Savings) (000's)   |      |      |                |
| Staffing Impacts (F.T.E) |      |      |                |

| Project Rating Attributes                    | Weight | Rating | Weighted<br>Rank |
|----------------------------------------------|--------|--------|------------------|
| Contractual/Legislated Obligations           | 46.00  | 0-10   |                  |
| Health and Safety                            | 16.00  | 0-10   |                  |
| Operating Budget/Financial Impact            | 9.00   | 0-10   |                  |
| Strategic Direction (Dominant Project Theme) | 29.00  | 0-1    |                  |
| Tota                                         |        |        |                  |



**Division/Department:** Roads - Public Works Tax Funded **Project ID:** 4031880883 **Category:** Environmental Assessment Projects

Project Name: Dickenson Road Class EA (Upper James to Southcote) (AEGD) Ward(s): 11

Objective:

Recommendations from AEGD Transportation Master Plan to complete Phases 3 and 4, Schedule C; road widening from 2 to 4 lanes from

Upper James to Southcote.

2014 DC Background Study Item 79, 85% Growth

Start Date: 2018
Completion Date: 2019
Status: Block
Tangible Capital Asset: No
Capital Budget Initiation: 2018

Program Type: Development

| Expenses (000's)            | Total | Pre 2019 | 2019 | 2020 | 2021 | 2022 | 2023 | 2024 | 2025 | 2026 | 2027 | 2028 | 2029-43 |
|-----------------------------|-------|----------|------|------|------|------|------|------|-