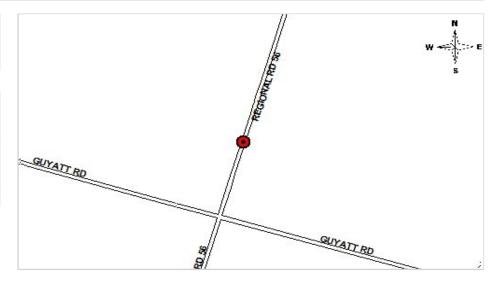

021<br>Onward |
|--------------------------|------|------|----------------|
| Costs(Savings) (000's)   |      |      |                |
| Staffing Impacts (F.T.E) |      |      |                |

| Project Rating Attributes                    | Weight | Rating | Weighted<br>Rank |
|----------------------------------------------|--------|--------|------------------|
| Contractual/Legislated Obligations           | 46.00  | 0-10   |                  |
| Health and Safety                            | 16.00  | 0-10   |                  |
| Operating Budget/Financial Impact            | 9.00   | 0-10   |                  |
| Strategic Direction (Dominant Project Theme) | 29.00  | 0-1    |                  |
| Tota                                         | I      |        |                  |



**Division/Department:** Roads - Public Works Tax Funded Project ID: 4031918217 Category: Operations & Maintenance

**Project Name:** Bridge and Culvert Maintenance Ward(s): City Wide

Objective:

To perform preventative maintenance and capital rehabilitation works to structure elements that improves pedestrian and vehicular safety and extends the life of the structure (i.e. structure cleaning, railing system maintenance, painting, joint repairs, repairs to structural steel and

concrete, erosion control, drainage, vehicular and pedestrian hazards etc.).

Start Date: 2019

**Completion Date:** Status:

Block **Tangible Capital Asset:** No **Capital Budget Initiation:** 2019

**Program Type: Bridges & Structures** 

| Expenses (000's)          | Total  | Pre 2019 | 2019  | 2020  | 2021  |