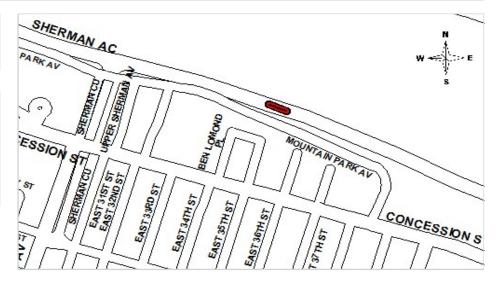

021<br>Onward |
|--------------------------|------|------|----------------|
| Costs(Savings) (000's)   |      |      |                |
| Staffing Impacts (F.T.E) |      |      |                |

| Project Rating Attributes                    | Weight | Rating | Weighted<br>Rank |
|----------------------------------------------|--------|--------|------------------|
| Contractual/Legislated Obligations           | 46.00  | 0-10   |                  |
| Health and Safety                            | 16.00  | 0-10   |                  |
| Operating Budget/Financial Impact            | 9.00   | 0-10   |                  |
| Strategic Direction (Dominant Project Theme) | 29.00  | 0-1    |                  |
| Total                                        |        |        |                  |



**Division/Department:** Roads - Public Works Tax Funded **Project ID:** 4031918048 **Category:** Bridge Replacement

Project Name: Bridge 048 - Jones St, 110m w/o King St E Ward(s): 5

Objective:

Based on the OSIM bridge inspection and additional investigations completed, it has been determined that the existing bridge structure has become deficient and is in need of replacement in order to reduce the risk to public safety while maintaining continuity of the road network.

Start Date: 2019
Completion Date: 2022
Status: Block
Tangible Capital Asset: Yes
Capital Budget Initiation: 2011

| Expenses (000's)                   | Total        | Pre 2019      | 2019 | 2020        | 2021 | 2022        | 2023 | 2024 | 2025 | 2026 | 2027 | 2028 | 2029-43 |
|------------------------------------|--