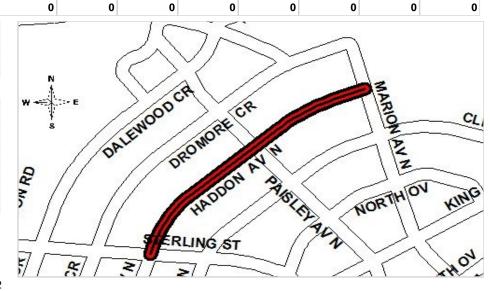

CITY OF HAMILTON
2019 RECOMMENDED PROJECTS &
2020-2028 FORECAST
FOR WARD 1

|                                                                              | <u>2019</u> | 2020  | 2021     | 2022  | 2023  | 2024  | 2025 | 2026 | 2027 | 2028     | <u>Start</u> | <u>End</u> |
|------------------------------------------------------------------------------|-------------|-------|----------|-------|-------|-------|------|------|------|----------|--------------|------------|
| Area Rating Special Capital Reinvestment                                     |             |       |          |       |       |       |      |      |      |          |              |            |
| Ward 1 Capital Reinvestment                                                  | 0           | 100   | 100      | 100   | 100   | 100   | 100  | 100  | 100  | 100      | 2019         | Ongoing    |
| Sub - Total Area Rating Special Capital Reinv                                | 0           | 100   | 100      | 100   | 100   | 100   | 100  | 100  | 100  | 100      |              |            |
| Total Council Initiatives                                                    |             | 100   | 100      | 100   | 100   | 100   | 100  | 100  | 100  | 100      |              |            |
| Open Space Development                                                       |             |       |          |       |       |       |      |      |      |          |              |            |
| Churchill Park Master Plan Implementation Phase 2                            | 0           | 0     | 2,309    | 0     | 0     | 0     | 0    | 0    | 0    | 0        | 2010         | 2021       |
| Alexander Park Skate Park                                                    | 532         | 0     | 0        | 0     | 0     | 0     | 0    | 0    | 0    | 0        | 2019         | 2019       |
| HAAA - Implementation of Master Plan                                         | 171         | 0     | 1,307    | 0     | 0     | 0     | 0    | 0    | 0    | 0        | 2019         | 2021       |
| Strathcona Pedestrian Bridge                                                 | 0           | 0     | 0        | 0     | 0     | 0     | 0    | 0    | 0    | 418      | 2028         | 2029       |
| Sub - Total Open Space Development                                           | 703         | 0     | 3,616    |       | 0     | 0     | 0 -  | 0    | 0    | 418      |              |            |
| Recreation Facilities                                                        |             |       |          |       |       |       |      |      |      |          |              |            |
| Victoria Park Outdoor Pool - Redevelopment                                   | 0           | 300   | 2,500    | 0     | 0     | 0     | 0    | 0    | 0    | 0        | 2020         | 2021       |
| Ryerson Recreation Centre - Refurbishing                                     | 0           | 0     | 0        | 300   | 2,200 | 0     | 0    | 0    | 0    | 0        | 2022         | 2023       |
| Sub - Total Recreation Facilities                                            |             | 300   | 2,500    | 300   | 2,200 | 0     |      | 0    | 0    | 0        |              |            |
| <u>Roads</u>                                                                 |             |       |          |       |       |       |      |      |      |          |              |            |
| Locke - Herkimer to Main                                                     | 4,400       | 0     | 0        | 0     | 0     | 0     | 0    | 0    | 0    | 0        | 2018         | 2019       |
| Asset Preservation - Westdale South Neighbourhood (North                     | 2,517       | 0     | 0        | 0     | 0     | 0     | 0    | 0    | 0    | 0        | 2019         | 2019       |
| Section)                                                                     |             |       |          |       |       |       |      |      |      |          |              |            |
| Council Priority - Ward 1 Minor Rehabilitation                               | 200         | 200   | 200      | 200   | 200   | 200   | 200  | 200  | 200  | 200      | 2019         | Ongoing    |
| Haddon - Sterling to Marion                                                  | 840         | 0     | 0        | 0     | 0     | 0     | 0    | 0    | 0    | 0        | 2019         | 2019       |
| Jones / Oxford / Tecumseh (Strathcona Neighbourhood)                         | 0           | 100   | 100      | 1,360 | 0     | 0     | 0    | 0    | 0    | 0        | 2020         | 2022       |
| Carling / Macklin St S / Olmstead / Tope (Westdale South)                    | 0           | 100   | 100      | 1,500 | 0     | 0     | 0    | 0    | 0    | 0        | 2020         | 2022       |
| Florence/Head/Morden/Napier/Nelson/Peel/Wellesley (Strathcona Neighbourhood) | 0           | 0     | 100      | 100   | 2,040 | 0     | 0    | 0    | 0    | 0        | 2021         | 2023       |
| Asset Preservation - Westdale South Neighbourhood (South Section)            | 0           | 0     | 0        | 0     | 2,900 | 0     | 0    | 0    | 0    | 0        | 2023         | 2023       |
| Asset Preservation - Strathcona Neighbourhood                                | 0           | 0     | 0        | 0     | 0     | 800   | 0    | 0    | 0    | 0        | 2024         | 2024       |
| RECOMMENDED UNAFFORDABLE - Aberdeen - Longwood to Queen                      | 0           | 1,300 | 0        | 0     | 0     | 0     | 0    | 0    | 0    | 0        | 2019         | 2019       |
| Sub - Total Roads                                                            | 7,957       | 1,700 | 500      | 3,160 | 5,140 | 1,000 | 200  | 200  | 200  | 200      |              |            |
| West Harbour & Waterfront Strategic Initiatives                              |             |       |          |       |       |       |      |      |      |          |              |            |
| Pier 5-7 Marina Shoreline Rehab                                              | 810         | 0     | 0        | 0     | 0     | 0     | 0    | 0    | 0    | 0        | 2015         | 2019       |
| Sub - Total West Harbour & Waterfront Strate                                 | 810         |       | <u>0</u> |       |       |       |      |      |      | <u>0</u> | 2010         | 2019       |
| Total Public Works Tax Funded                                                |             |       |          |       |       |       |      |      |      |          |              |            |
|                                                                              | 9,470       | 2,000 | 6,616    | 3,460 | 7,340 | 1,000 | 200  | 200  | 200  | 618      |              |            |
| Grand Total                                                                  | 9,470       | 2,100 | 6,716    | 3,560 | 7,440 | 1,100 | 300  | 300  | 300  | 718      |              |            |