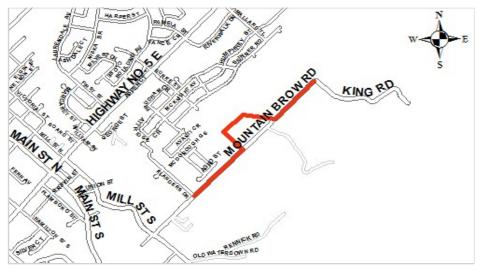

CITY OF HAMILTON
2019 RECOMMENDED PROJECTS &
2020-2028 FORECAST
FOR WARD 6

|                                                         | 2019 | 2020  | 2021  | 2022  | 2023 | 2024  | 2025  | 2026  | 2027  | 2028 | <u>Start</u> | <u>End</u> |
|---------------------------------------------------------|------|-------|-------|-------|------|-------|-------|-------|-------|------|--------------|------------|
| Area Rating Special Capital Reinvestment                |      |       |       |       |      |       |       |       |       |      |              |            |
| Ward 6 Capital Reinvestment                             | 0    | 100   | 100   | 100   | 100  | 100   | 100   | 100   | 100   | 100  | 2019         | Ongoing    |
| Sub - Total Area Rating Special Capital Reinv           | 0    | 100   | 100   | 100   | 100  | 100   | 100   | 100   | 100   | 100  |              |            |
| Total Council Initiatives                               |      | 100   | 100   | 100   | 100  | 100   | 100   | 100   | 100   | 100  |              |            |
| O & M - Parks & Cemeteries                              |      |       | 100   |       |      |       | 100   | 100   |       |      |              |            |
|                                                         |      |       |       |       |      |       |       |       |       |      |              |            |
| Mohawk Sports Park – Bleachers & Shade Structure        | 0    | 445   | 0     | 0     | 0    | 0     | 0     | 0     | 0     | 0    | 2019         | 2019       |
| Sub - Total O & M - Parks & Cemeteries                  | 0    | 445   | 0     | 0     | 0    | 0     | 0     | 0     | 0     | 0    |              |            |
| Open Space Development                                  |      |       |       |       |      |       |       |       |       |      |              |            |
| Stonechurch Road Trail Link @ Dartnall                  | 150  | 0     | 0     | 0     | 0    | 0     | 0     | 0     | 0     | 0    | 2019         | 2019       |
| Broughton Park West Spray Pad                           | 0    | 0     | 65    | 500   | 0    | 0     | 0     | 0     | 0     | 0    | 2021         | 2022       |
| Mohawk Sports Park Sportsfield Lighting                 | 0    | 0     | 0     | 90    | 0    | 560   | 0     | 0     | 0     | 0    | 2022         | 2024       |
| Open Space Replacement Strategy - Acquisitions          | 0    | 0     | 0     | 648   | 0    | 0     | 300   | 0     | 0     | 0    | 2022         | 2025       |
| Sub - Total Open Space Development                      | 150  | 0     | 65    | 1,238 |      | 560   | 300   | 0     |       |      |              |            |
| Recreation Facilities                                   |      |       |       |       |      |       |       |       |       |      |              |            |
|                                                         |      |       |       |       |      |       |       |       |       |      |              |            |
| Mohawk Quad Pad Arena Roof Investigation                | 250  | 0     | 0     | 0     | 0    | 0     | 0     | 0     | 0     | 0    | 2019         | 2019       |
| Bernie Arbour Stadium - Upgrades                        | 0    | 150   | 150   | 150   | 150  | 0     | 0     | 0     | 0     | 0    | 2016         | 2023       |
| Huntington Park Recreation Centre Retrofit Phase 2      | 0    | 740   | 0     | 0     | 0    | 0     | 0     | 0     | 0     | 0    | 2020         | 2020       |
| Sub - Total Recreation Facilities                       | 250  | 890   | 150   | 150   | 150  | 0     | 0     | 0     | 0     | 0    |              |            |
| Roads                                                   |      |       |       |       |      |       |       |       |       |      |              |            |
| Council Priority - Ward 6 Minor Rehabilitation          | 200  | 200   | 200   | 200   | 200  | 200   | 200   | 200   | 200   | 200  | 2019         | Ongoing    |
| Asset Preservation - Trenholme Neighbourhood            | 0    | 0     | 1,400 | 0     | 0    | 0     | 0     | 0     | 0     | 0    | 2021         | 2021       |
| Concession / Mountain Brow - Upper Gage to Upper Ottawa | 0    | 0     | 0     | 600   | 0    | 0     | 0     | 0     | 0     | 0    | 2022         | 2022       |
| Nebo - Rymal to Stone Church                            | 0    | 0     | 0     | 700   | 0    | 0     | 0     | 0     | 0     | 0    | 2022         | 2022       |
| Mohawk - Upper Kenilworth to Mountain Brow              | 0    | 0     | 0     | 0     | 0    | 560   | 0     | 0     | 0     | 0    | 2024         | 2024       |
| Upper Kenilworth - Mohawk to Limeridge                  | 0    | 0     | 0     | 0     | 0    | 0     | 1,300 | 0     | 0     | 0    | 2025         | 2025       |
| Upper Ottawa - Stone Church to Reno                     | 0    | 0     | 0     | 0     | 0    | 0     | 0     | 1,850 | 0     | 0    | 2026         | 2026       |
| Brucedale - Upper Gage to Upper Ottawa                  | 0    | 0     | 0     | 0     | 0    | 0     | 0     | 840   | 0     | 0    | 2026         | 2026       |
| Mountain Brow Blvd - Mohawk to Limeridge                | 0    | 0     | 0     | 0     | 0    | 0     | 0     | 0     | 960   | 0    | 2027         | 2027       |
| Sub - Total Roads                                       | 200  | 200   | 1,600 | 1,500 | 200  | 760   | 1,500 | 2,890 | 1,160 | 200  |              |            |
| Total Public Works Tax Funded                           | 600  | 1,535 | 1,815 | 2,888 | 350  | 1,320 | 1,800 | 2,890 | 1,160 | 200  |              |            |
| Grand Total                                             |      |       |       |       |      |       |       |       |       |      |              |            |
| Granu Total                                             | 600  | 1,635 | 1,915 | 2,988 | 450  | 1,420 | 1,900 | 2,990 | 1,260 | 300  |              |            |