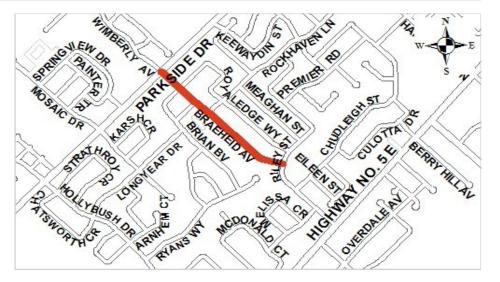

CITY OF HAMILTON
2019 RECOMMENDED PROJECTS &
2020-2028 FORECAST
FOR WARD 5

|                                                                | 2019  | 2020   | 2021   | 2022  | 2023 | 2024  | 2025 | 2026  | 2027 | 2028  | <u>Start</u> | <u>End</u> |
|----------------------------------------------------------------|-------|--------|--------|-------|------|-------|------|-------|------|-------|--------------|------------|
| Area Rating Special Capital Reinvestment                       |       |        |        |       |      |       |      |       |      |       |              |            |
| Ward 5 Capital Reinvestment                                    | 0     | 100    | 100    | 100   | 100  | 100   | 100  | 100   | 100  | 100   | 2019         | Ongoing    |
| Sub - Total Area Rating Special Capital Reinv                  | 0     | 100    | 100    | 100   | 100  | 100   | 100  | 100   | 100  | 100   |              |            |
| Total Council Initiatives                                      |       | 100    | 100    | 100   | 100  | 100   | 100  | 100   | 100  | 100   |              |            |
| Hamilton Public Library                                        |       |        |        |       |      |       |      |       |      |       |              |            |
| East Hamilton Replace & Expand                                 | 0     | 0      | 0      | 0     | 0    | 0     | 0    | 0     | 0    | 8,500 | 2026         | 2027       |
| Sub - Total Hamilton Public Library                            |       | 0      | 0      | 0     | 0    | 0     | 0    | 0     | 0    | 8,500 |              |            |
| Total Outside Boards & Agencies                                |       |        | 0      | 0     |      | 0     |      |       | ·    | 8,500 |              |            |
| O & M - Parks & Cemeteries                                     |       |        |        |       |      |       |      |       |      |       |              |            |
| Confederation Beach Park - Capital Maintenance Program         | 175   | 175    | 175    | 175   | 175  | 0     | 0    | 0     | 0    | 0     | 2019         | Ongoing    |
| Rosedale Bowl - Entrance Ditching and Culvert Replacement      | 0     | 170    | 0      | 0     | 0    | 0     | 0    | 0     | 0    | 0     | 2018         | 2019       |
| Project Confederation Beach Park - Capital Maintenance Program | 0     | 110    | 110    | 110   | 110  | 110   | 110  | 110   | 110  | 110   | 2019         | Ongoing    |
| Sub - Total O & M - Parks & Cemeteries                         | 175   | 455    | 285    | 285   | 285  | 110   | 110  | 110   | 110  | 110   |              | - 3- 3     |
| Open Space Development                                         |       |        |        |       |      |       |      |       |      |       |              |            |
| Confederation Park Redevelopment                               | 2,364 | 5,046  | 0      | 1,449 | 0    | 3,514 | 675  | 0     | 0    | 0     | 2013         | 2042       |
| Beach Park Development Program                                 | 100   | 0      | 0      | 0     | 0    | 0     | 0    | 0     | 0    | 0     | 2019         | Ongoing    |
| Nash Orchard Park                                              | 0     | 0      | 15     | 757   | 0    | 0     | 0    | 0     | 0    | 0     | 2015         | 2022       |
| Sub - Total Open Space Development                             | 2,464 | 5,046  | 15     | 2,206 | 0    | 3,514 | 675  | 0     | 0    | 0     |              |            |
| Recreation Facilities                                          |       |        |        |       |      |       |      |       |      |       |              |            |
| Riverdale Community Hub                                        | 2,000 | 0      | 21,000 | 0     | 0    | 0     | 0    | 0     | 0    | 0     | 2019         | 2021       |
| Program - King's Forest Golf Course Improvements               | 0     | 0      | 6,042  | 0     | 0    | 0     | 0    | 0     | 0    | 0     | 2021         | 2021       |
| Sir Wilfrid Laurier Gymnasium Addition.                        | 0     | 7,550  | 0      | 0     | 0    | 0     | 0    | 0     | 0    | 0     | 2017         | 2020       |
| Confederation Park Sports Park Buildings                       | 0     | 5,950  | 0      | 0     | 0    | 0     | 0    | 0     | 0    | 0     | 2020         | 2020       |
| Sub - Total Recreation Facilities                              | 2,000 | 13,500 | 27,042 | 0     | 0    | 0     | 0 -  | 0     | 0    | 0     |              |            |
| Roads                                                          |       |        |        |       |      |       |      |       |      |       |              |            |
| Council Priority - Ward 5 Minor Rehabilitation                 | 200   | 200    | 200    | 200   | 200  | 200   | 200  | 200   | 200  | 200   | 2019         | Ongoing    |
| Bridge 048 - Jones St, 110m w/o King St E                      | 30    | 170    | 0      | 500   | 0    | 0     | 0    | 0     | 0    | 0     | 2019         | 2022       |
| Bridge 452 - Centennial Pkwy, 990m n/o Ridge                   | 0     | 0      | 0      | 0     | 300  | 0     | 0    | 6,600 | 0    | 0     | 2017         | 2026       |
| Bridge 407 - Queenston Rd, 320m e/o Lake Ave                   | 0     | 200    | 0      | 0     | 0    | 0     | 0    | 0     | 0    | 0     | 2018         | 2020       |

CITY OF HAMILTON
2019 RECOMMENDED PROJECTS &
2020-2028 FORECAST
FOR WARD 5

|                                                | 2019  | 2020   | 2021   | 2022  | 2023  | 2024   | 2025  | 2026  | 2027 | 2028  | <u>Start</u> | End  |
|------------------------------------------------|-------|--------|--------|-------|-------|--------|-------|-------|------|-------|--------------|------|
| Roads                                          |       |        |        |       |       |        |       |       |      |       |              |      |
| Bridge 049 - Collegiate Ave, 30m w/o Donn Ave  | 0     | 0      | 0      | 30    | 170   | 0      | 500   | 0     | 0    | 0     | 2022         | 2025 |
| Lake Avenue - Queenston to Barton              | 0     | 0      | 0      | 150   | 150   | 3,400  | 0     | 0     | 0    | 0     | 2022         | 2024 |
| Beach Boulevard - Woodward to Eastport         | 0     | 0      | 0      | 0     | 3,910 | 0      | 0     | 0     | 0    | 0     | 2023         | 2023 |
| South Service Rd - Centennial to Gray          | 0     | 0      | 0      | 0     | 0     | 1,960  | 0     | 0     | 0    | 0     | 2024         | 2024 |
| Van Wagners Beach & Nash                       | 0     | 0      | 0      | 0     | 0     | 800    | 0     | 0     | 0    | 0     | 2024         | 2024 |
| Nash - Barton to Bancroft                      | 0     | 0      | 0      | 0     | 0     | 360    | 0     | 0     | 0    | 0     | 2024         | 2024 |
| Asset Preservation - Battlefield Neighbourhood | 0     | 0      | 0      | 0     | 0     | 0      | 1,600 | 0     | 0    | 0     | 2025         | 2025 |
| Sub - Total Roads                              | 230   | 570    | 200    | 880   | 4,730 | 6,720  | 2,300 | 6,800 | 200  | 200   |              |      |
| Total Public Works Tax Funded                  | 4,869 | 19,571 | 27,542 | 3,371 | 5,015 | 10,344 | 3,085 | 6,910 | 310  | 310   |              |      |
| Grand Total                                    | 4,869 | 19,671 | 27,642 | 3,471 | 5,115 | 10,444 | 3,185 | 7,010 | 410  | 8,910 |              |      |