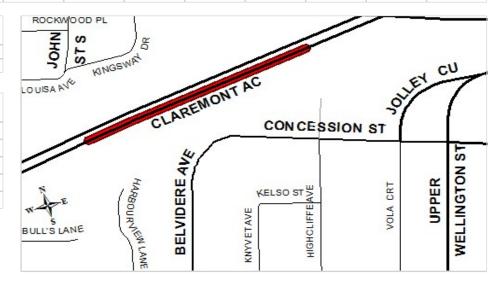

CITY OF HAMILTON 2019 RECOMMENDED PROJECTS & 2020-2028 FORECAST FOR WARD 3

|                                                                  | 2019 | 2020    | 2021  | 2022  | 2023  | 2024  | 2025 | 2026 | 2027  | 2028 | Start | <u>End</u> |
|------------------------------------------------------------------|------|---------|-------|-------|-------|-------|------|------|-------|------|-------|------------|
| Area Rating Special Capital Reinvestment                         |      |         |       |       |       |       |      |      |       |      |       |            |
| Ward 3 Capital Reinvestment                                      | 0    | 100     | 100   | 100   | 100   | 100   | 100  | 100  | 100   | 100  | 2019  | Ongoing    |
| Sub - Total Area Rating Special Capital Reinv                    |      | 100     | 100   | 100   | 100   | 100   | 100  | 100  | 100   | 100  |       |            |
| Council Strategic Projects                                       |      |         |       |       |       |       |      |      |       |      |       |            |
| Fallen Firefighter's Memorial                                    | 0    | 900     | 0     | 0     | 0     | 0     | 0    | 0    | 0     | 0    | 2017  | 2019       |
| Sub - Total Council Strategic Projects                           | 0    | 900     | 0     | 0     | 0     | 0     | 0    | 0    | 0     | 0    |       |            |
| Total Council Initiatives                                        |      | 1,000   | 100   | 100   | 100   | 100   | 100  | 100  | 100   | 100  |       |            |
| Tourism & Culture                                                |      |         |       |       |       |       |      |      |       |      |       |            |
| Children's Museum Expansion-Exhibits                             | 0    | 1,055   | 587   | 400   | 315   | 0     | 0    | 100  | 100   | 0    | 2018  | 2027       |
| Sub - Total Tourism & Culture                                    | 0    | 1,055   | 587   | 400   | 315   | 0     | 0 -  | 100  | 100   | 0    |       |            |
| Total Planning & Economic Development                            |      | 1,055   | 587   | 400   | 315   |       |      | 100  | 100   | 0    |       |            |
| Open Space Development                                           |      | - 1,000 |       |       |       |       |      |      |       |      |       |            |
| Gage Park Redevelopment - Walkway Improvements                   | 0    | 600     | 0     | 0     | 0     | 0     | 0    | 0    | 0     | 0    | 2012  | 2020       |
| Stadium Precinct Community Park                                  | 0    | 2,100   | 5,000 | 0     | 0     | 0     | 0    | 0    | 0     | 0    | 2020  | 2021       |
| Lifesavers Park                                                  | 0    | 0       | 0     | 0     | 0     | 300   | 0    | 0    | 0     | 0    | 2024  | 2024       |
| Sub - Total Open Space Development                               | 0    | 2,700   | 5,000 | 0     | 0     | 300   | 0    | 0    | 0     | 0    |       |            |
| Recreation Facilities                                            |      |         |       |       |       |       |      |      |       |      |       |            |
| Pinky Lewis Recreation Centre Expansion Project                  | 0    | 0       | 0     | 250   | 2,880 | 0     | 0    | 0    | 0     | 0    | 2009  | 2023       |
| Stadium Precinct Park Fieldhouses & Washrooms                    | 0    | 5,200   | 0     | 0     | 0     | 0     | 0    | 0    | 0     | 0    | 2020  | 2020       |
| Sub - Total Recreation Facilities                                | 0    | 5,200   | 0     | 250   | 2,880 | 0     | 0    | 0    | 0     | 0    |       |            |
| Roads                                                            |      |         |       |       |       |       |      |      |       |      |       |            |
| Council Priority - Ward 3 Minor Rehabilitation                   | 200  | 200     | 200   | 200   | 200   | 200   | 200  | 200  | 200   | 200  | 2019  | Ongoing    |
| Sherman Access East Retaining Wall Replacement                   | 170  | 170     | 0     | 1,000 | 0     | 0     | 0    | 0    | 0     | 0    | 2019  | 2022       |
| Cheever - Barton to Birge and Birge - Cheever to Wentworth       | 620  | 0       | 0     | 0     | 0     | 0     | 0    | 0    | 0     | 0    | 2019  | 2019       |
| Pedestrian Crossing - Victoria Ave N at Copeland                 | 75   | 0       | 0     | 0     | 0     | 0     | 0    | 0    | 0     | 0    | 2019  | 2019       |
| Victoria Ave N - One-way to Two-way Traffic Conversion - Phase 2 | 450  | 0       | 0     | 0     | 0     | 0     | 0    | 0    | 0     | 0    | 2019  | 2019       |
| Bridge 329 - Burlington St E over Wilcox St                      | 0    | 0       | 0     | 300   | 0     | 3,000 | 0    | 0    | 0     | 0    | 2012  | 2024       |
| Bridge 313 - Arkledun Ave (Jolley Cut), over Claremont Access    | 0    | 0       | 0     | 0     | 0     | 250   | 300  | 0    | 9,000 | 0    | 2018  | 2027       |
| Wentworth - Wilson to King (LRT Enabling Project)                | 0    | 120     | 0     | 0     | 0     | 0     | 0    | 0    | 0     | 0    | 2020  | 2020       |