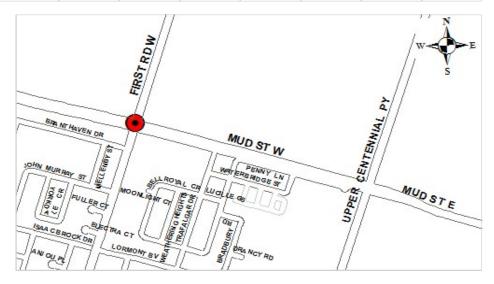

CITY OF HAMILTON
2019 RECOMMENDED PROJECTS &
2020-2028 FORECAST
FOR WARD 9

|                                                                                                        | 2019       | 2020     | 2021     | 2022     | 2023     | 2024     | 2025     | 2026     | 2027     | 2028     | Start        | End             |
|--------------------------------------------------------------------------------------------------------|------------|----------|----------|----------|----------|----------|----------|----------|----------|----------|--------------|-----------------|
| <u>Hamilton Public Library</u>                                                                         |            |          |          |          |          |          |          |          |          |          |              |                 |
| Valley Park Library Expansion                                                                          | 1,100      | 0        | 0        | 0        | 0        | 0        | 0        | 0        | 0        | 0        | 2017         | 2019            |
| Sub - Total Hamilton Public Library                                                                    | 1,100      |          | 0        |          |          |          |          |          |          | 0        |              |                 |
|                                                                                                        | •          |          |          |          |          |          |          |          |          |          |              |                 |
| Total Outside Boards & Agencies                                                                        | 1,100      | 0        | 0        | 0        | 0        | 0        | 0        | 0        | 0        | 0        |              |                 |
| Tourism & Culture                                                                                      |            |          |          |          |          |          |          |          |          |          |              |                 |
| Battlefield Barn Restoration                                                                           | 500        | 0        | 0        | 0        | 0        | 0        | 0        | 0        | 0        | 0        | 2019         | 2021            |
| Sub - Total Tourism & Culture                                                                          | 500        | 0        | 0        | 0        | 0        | 0        | 0        | 0        | 0        | 0        |              |                 |
| Total Planning & Economic Development                                                                  | 500        |          | 0        |          |          |          |          |          |          | 0        |              |                 |
| Open Space Development                                                                                 |            |          |          |          |          |          |          |          |          |          |              |                 |
| Heritage Green Community Sports Park Implementation                                                    | 500        | 0        | 1,000    | 1,000    | 0        | 0        | 0        | 0        | 0        | 0        | 2015         | 2022            |
| Red Hill Phase 3 and 4 Park                                                                            | 650        | 0        | 0        | 0        | 0        | 0        | 0        | 0        | 0        | 0        | 2019         | 2019            |
| Summit Phase 10                                                                                        | 0          | 500      | 0        | 0        | 0        | 0        | 0        | 0        | 0        | 0        | 2020         | 2020            |
| Highbury Meadows North Park (Proposed)                                                                 | 0          | 545      | 0        | 0        | 0        | 0        | 0        | 0        | 0        | 0        | 2018         | 2020            |
| Cline Park Redevelopment                                                                               | 0          | 724      | 0        | 0        | 0        | 0        | 0        | 0        | 0        | 0        | 2018         | 2020            |
| Brooks @ Rymal Park (Proposed) - Summit Ph 10<br>Development                                           | 0          | 500      | 0        | 0        | 0        | 0        | 0        | 0        | 0        | 0        | 2020         | 2020            |
| Highland Road Park (Proposed) - Central Park Development                                               | 0          | 0        | 690      | 0        | 0        | 0        | 0        | 0        | 0        | 0        | 2021         | 2021            |
| The Crossings Park (Proposed)                                                                          | 0          | 0        | 0        | 0        | 0        | 0        | 0        | 650      | 0        | 0        | 2026         | 2026            |
| Sub - Total Open Space Development                                                                     | 1,150      | 2,269    | 1,690    | 1,000    | 0        | 0        |          | 650      | 0        | 0        |              |                 |
| Recreation Facilities                                                                                  |            |          |          |          |          |          |          |          |          |          |              |                 |
| Valley Park Community Centre Fit-up                                                                    | 1,500      | 500      | 0        | 0        | 0        | 0        | 0        | 0        | 0        | 0        | 2017         | 2022            |
| Sub - Total Recreation Facilities                                                                      | 1,500      | 500      | 0        |          |          |          |          |          |          | 0        |              |                 |
| Roads                                                                                                  | •          |          |          |          |          |          |          |          |          |          |              |                 |
|                                                                                                        | 4.400      | •        |          | •        | •        | •        | •        |          | •        | •        | 0045         | 0040            |
| First Road West - Green Mountain to Mud                                                                | 4,160      | 0        | 0        | 0        | 0        | 0        | 0        | 0        | 0        | 0        | 2015         | 2019            |
| Bridge 366 - Mud St W, 320m e/o Paramount Dr                                                           | 1,000      | 0        | 0        | 0        | 0        | 0        | 0        | 0        | 0        | 0        | 2018         | 2019<br>Ongoing |
| Council Priority - Ward 9 Minor Rehabilitation                                                         | 200<br>100 | 200<br>0 | 2019<br>2019 | Ongoing<br>2019 |
| New Traffic Signal - Rymal Rd west of Walmart Access Traffic Signal Modifications - First Rd at Mud St | 150        | 0        | 0        | 0        | 0        | 0        | 0        | 0        | 0        | 0        | 2019         | 2019            |
| New Traffic Signal - Rymal at Canadian Tire Access                                                     | 200        | 0        | 0        | 0        | 0        | 0        | 0        | 0        | 0        | 0        | 2019         | 2019            |
| New Traffic Signal - Rymal (opposite Celestial Crescent)                                               | 100        | 0        | 0        | 0        | 0        | 0        | 0        | 0        | 0        | 0        | 2019         | 2019            |
| Rymal - Fletcher to Upper Centennial                                                                   | 0          | 12,100   | 0        | 0        | 0        | 0        | 0        | 0        | 0        | 0        | 2015         | 2019            |
| Bridge 150 - Tapleytown Rd, 550m n/o Green Mountain Rd E                                               | 0          | 600      | 0        | 0        | 0        | 0        | 0        | 0        | 0        | 0        | 2018         | 2020            |