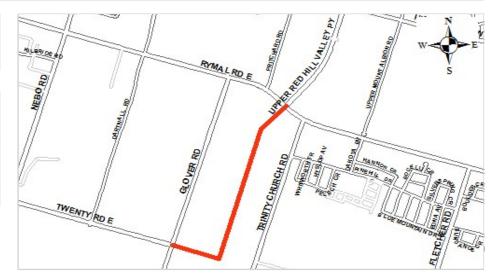

021<br>Onward |
|--------------------------|------|------|----------------|
| Costs(Savings) (000's)   |      |      |                |
| Staffing Impacts (F.T.E) |      |      |                |

| Project Rating Attributes                    | Weight | Rating | Weighted<br>Rank |
|----------------------------------------------|--------|--------|------------------|
| Contractual/Legislated Obligations           | 46.00  | 0-10   |                  |
| Health and Safety                            | 16.00  | 0-10   |                  |
| Operating Budget/Financial Impact            | 9.00   | 0-10   |                  |
| Strategic Direction (Dominant Project Theme) | 29.00  | 0-1    |                  |
| Total                                        |        |        |                  |



**Division/Department:** Roads - Public Works Tax Funded **Project ID:** 4031580594 **Category:** Coordinated - Network Extension Projects

Project Name: First Road West - Green Mountain to Mud Ward(s):

Objective:

Urbanization of First Road West from Green Mountain Road to Mud Street. Project to be co-ordinated with storm sewers and 1200mm dia. trunk watermain installation. 2014 DC Background Study, Project 108 (15% BTE, 85% DC). Project to be constructed in conjunction with the Red Hill Phase 1 development (25T200901)

Start Date: 2015
Completion Date: 2019
Status: Block
Tangible Capital Asset: Yes
Capital Budget Initiation: 2015

9

Program Type: Development

| Expenses (000's)            | Total | Pre 2019 | 2019  | 2020 | 2021 | 2022 | 2023 | 2024 | 2025 | 2026 | 2027 | 2028 | 2029