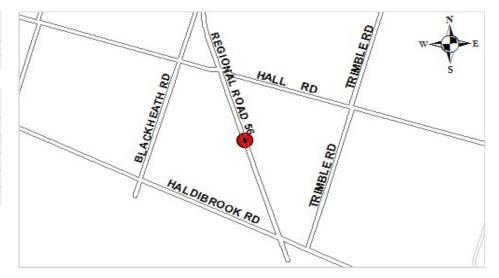

021<br>Onward |
|--------------------------|------|------|----------------|
| Costs(Savings) (000's)   |      |      |                |
| Staffing Impacts (F.T.E) |      |      |                |

| Project Rating Attributes                    | Weight | Rating | Weighted<br>Rank |
|----------------------------------------------|--------|--------|------------------|
| Contractual/Legislated Obligations           | 46.00  | 0-10   |                  |
| Health and Safety                            | 16.00  | 0-10   |                  |
| Operating Budget/Financial Impact            | 9.00   | 0-10   |                  |
| Strategic Direction (Dominant Project Theme) | 29.00  | 0-1    |                  |
| Total                                        |        |        |                  |



**Division/Department:** Roads - Public Works Tax Funded **Project ID:** 4031818189 **Category:** Bridge Rehabilitation

Project Name: Bridge 189 - Regional Rd 56, 565 m s/o Kirk Rd Ward(s): 11

Objective:

Based on the OSIM bridge inspection, it has been determined that the existing bridge has become deficient and is in need of rehabilitation to extend the asset's life and performance. This is intended to reduce the risk to public safety while maintaining continuity of the road network.

Start Date: 2018
Completion Date: 2021
Status: Block
Tangible Capital Asset: Yes
Capital Budget Initiation: 2018

| Expenses (000's)                              | Total        | Pre 2019       | 2019            | 2020 | 2021 | 2022 | 2023 | 2024 | 2025 | 2026 | 2027 | 2028 | 2029-43 |
|----------------