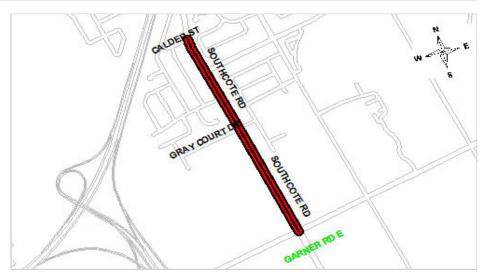

021<br>Onward |
|--------------------------|------|------|----------------|
| Costs(Savings) (000's)   |      |      |                |
| Staffing Impacts (F.T.E) |      |      |                |

| Project Rating Attributes                    | Weight | Rating | Weighted<br>Rank |
|----------------------------------------------|--------|--------|------------------|
| Contractual/Legislated Obligations           | 46.00  | 0-10   |                  |
| Health and Safety                            | 16.00  | 0-10   |                  |
| Operating Budget/Financial Impact            | 9.00   | 0-10   |                  |
| Strategic Direction (Dominant Project Theme) | 29.00  | 0-1    |                  |
| Tota                                         | ı      |        |                  |



**Division/Department:** Roads - Public Works Tax Funded Project ID: 4031720722 Category: Traffic - Community Traffic

**Project Name:** North End Traffic Management Plan (NETMP) Study

Objective:

To develop and implement traffic/transportation monitoring program as per NETMP. To begin the road design initiatives and implementation of the traffic management measures. Waterfront identified as a City priority. Report PW08094(a) indicates that following the resolution of Setting Sail OMB matter, proceed with implementation of the recommended traffic calming and management components of the North End Traffic Management Plan (June 2008). This program will provide baseline (before) data in order to measure impact of traffic management implementation. Funded from Red Light Camera reserve.

War