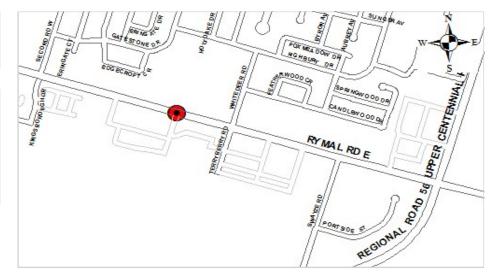

CITY OF HAMILTON
2019 RECOMMENDED PROJECTS &
2020-2028 FORECAST
FOR WARD 9

|                                                                                                        | 2019       | 2020     | 2021     | 2022     | 2023     | 2024     | 2025     | 2026     | 2027     | 2028     | Start        | End             |
|--------------------------------------------------------------------------------------------------------|------------|----------|----------|----------|----------|----------|----------|----------|----------|----------|--------------|-----------------|
| <u>Hamilton Public Library</u>                                                                         |            |          |          |          |          |          |          |          |          |          |              |                 |
| Valley Park Library Expansion                                                                          | 1,100      | 0        | 0        | 0        | 0        | 0        | 0        | 0        | 0        | 0        | 2017         | 2019            |
| Sub - Total Hamilton Public Library                                                                    | 1,100      |          | 0        |          |          |          |          |          |          | 0        |              |                 |
|                                                                                                        | •          |          |          |          |          |          |          |          |          |          |              |                 |
| Total Outside Boards & Agencies                                                                        | 1,100      | 0        | 0        | 0        | 0        | 0        | 0        | 0        | 0        | 0        |              |                 |
| Tourism & Culture                                                                                      |            |          |          |          |          |          |          |          |          |          |              |                 |
| Battlefield Barn Restoration                                                                           | 500        | 0        | 0        | 0        | 0        | 0        | 0        | 0        | 0        | 0        | 2019         | 2021            |
| Sub - Total Tourism & Culture                                                                          | 500        | 0        | 0        | 0        | 0        | 0        | 0        | 0        | 0        | 0        |              |                 |
| Total Planning & Economic Development                                                                  | 500        |          | 0        |          |          |          |          |          |          | 0        |              |                 |
| Open Space Development                                                                                 |            |          |          |          |          |          |          |          |          |          |              |                 |
| Heritage Green Community Sports Park Implementation                                                    | 500        | 0        | 1,000    | 1,000    | 0        | 0        | 0        | 0        | 0        | 0        | 2015         | 2022            |
| Red Hill Phase 3 and 4 Park                                                                            | 650        | 0        | 0        | 0        | 0        | 0        | 0        | 0        | 0        | 0        | 2019         | 2019            |
| Summit Phase 10                                                                                        | 0          | 500      | 0        | 0        | 0        | 0        | 0        | 0        | 0        | 0        | 2020         | 2020            |
| Highbury Meadows North Park (Proposed)                                                                 | 0          | 545      | 0        | 0        | 0        | 0        | 0        | 0        | 0        | 0        | 2018         | 2020            |
| Cline Park Redevelopment                                                                               | 0          | 724      | 0        | 0        | 0        | 0        | 0        | 0        | 0        | 0        | 2018         | 2020            |
| Brooks @ Rymal Park (Proposed) - Summit Ph 10<br>Development                                           | 0          | 500      | 0        | 0        | 0        | 0        | 0        | 0        | 0        | 0        | 2020         | 2020            |
| Highland Road Park (Proposed) - Central Park Development                                               | 0          | 0        | 690      | 0        | 0        | 0        | 0        | 0        | 0        | 0        | 2021         | 2021            |
| The Crossings Park (Proposed)                                                                          | 0          | 0        | 0        | 0        | 0        | 0        | 0        | 650      | 0        | 0        | 2026         | 2026            |
| Sub - Total Open Space Development                                                                     | 1,150      | 2,269    | 1,690    | 1,000    | 0        | 0        |          | 650      | 0        | 0        |              |                 |
| Recreation Facilities                                                                                  |            |          |          |          |          |          |          |          |          |          |              |                 |
| Valley Park Community Centre Fit-up                                                                    | 1,500      | 500      | 0        | 0        | 0        | 0        | 0        | 0        | 0        | 0        | 2017         | 2022            |
| Sub - Total Recreation Facilities                                                                      | 1,500      | 500      | 0        |          |          |          |          |          |          | 0        |              |                 |
| Roads                                                                                                  | •          |          |          |          |          |          |          |          |          |          |              |                 |
|                                                                                                        | 4.400      | •        |          | •        | •        | •        | •        |          | •        | •        | 0045         | 0040            |
| First Road West - Green Mountain to Mud                                                                | 4,160      | 0        | 0        | 0        | 0        | 0        | 0        | 0        | 0        | 0        | 2015         | 2019            |
| Bridge 366 - Mud St W, 320m e/o Paramount Dr                                                           | 1,000      | 0        | 0        | 0        | 0        | 0        | 0        | 0        | 0        | 0        | 2018         | 2019<br>Ongoing |
| Council Priority - Ward 9 Minor Rehabilitation                                                         | 200<br>100 | 200<br>0 | 2019<br>2019 | Ongoing<br>2019 |
| New Traffic Signal - Rymal Rd west of Walmart Access Traffic Signal Modifications - First Rd at Mud St | 150        | 0        | 0        | 0        | 0        | 0        | 0        | 0        | 0        | 0        | 2019         | 2019            |
| New Traffic Signal - Rymal at Canadian Tire Access                                                     | 200        | 0        | 0        | 0        | 0        | 0        | 0        | 0        | 0        | 0        | 2019         | 2019            |
| New Traffic Signal - Rymal (opposite Celestial Crescent)                                               | 100        | 0        | 0        | 0        | 0        | 0        | 0        | 0        | 0        | 0        | 2019         | 2019            |
| Rymal - Fletcher to Upper Centennial                                                                   | 0          | 12,100   | 0        | 0        | 0        | 0        | 0        | 0        | 0        | 0        | 2015         | 2019            |
| Bridge 150 - Tapleytown Rd, 550m n/o Green Mountain Rd E                                               | 0          | 600      | 0        | 0        | 0        | 0        | 0        | 0        | 0        | 0        | 2018         | 2020            |