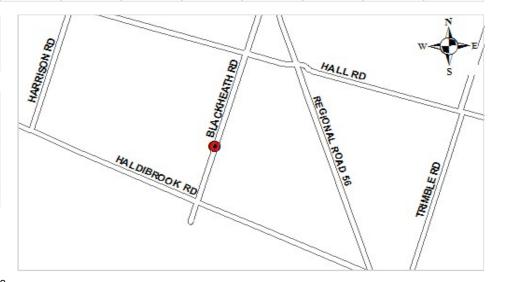

021<br>Onward |
|--------------------------|------|------|----------------|
| Costs(Savings) (000's)   |      |      |                |
| Staffing Impacts (F.T.E) |      |      |                |

| Project Rating Attributes                    | Weight | Rating | Weighted<br>Rank |
|----------------------------------------------|--------|--------|------------------|
| Contractual/Legislated Obligations           | 46.00  | 0-10   |                  |
| Health and Safety                            | 16.00  | 0-10   |                  |
| Operating Budget/Financial Impact            | 9.00   | 0-10   |                  |
| Strategic Direction (Dominant Project Theme) | 29.00  | 0-1    |                  |
| Tota                                         | ıl     |        |                  |



**Division/Department:** Roads - Public Works Tax Funded **Project ID:** 4031518405 **Category:** Bridge Replacement

Project Name: Bridge 405 - Blackheath Rd, 225m n/o Haldibrook Rd Ward(s): 11

Objective:

Based on the OSIM bridge inspection, it has been determined that the existing bridge structure has become deficient and is in need of replacement in order to reduce the risk to public safety while maintaining continuity of the road network.

Start Date:2015Completion Date:2019Status:BlockTangible Capital Asset:YesCapital Budget Initiation:2013

| Expenses (000's)            | Total | Pre 2019 | 2019 | 2020 | 2021 | 2022 | 2023 | 2024 | 2025 | 2026 | 2027 | 2028 | 2029-43 |
|-----------------------------|-------|----------|------|------|------|------|------|------|------|------|------