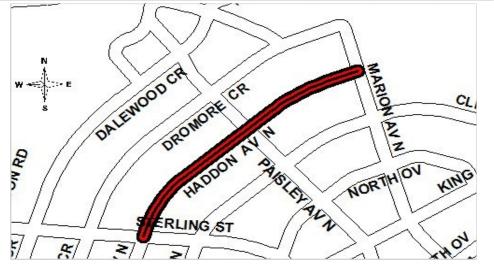

CITY OF HAMILTON
2019 RECOMMENDED PROJECTS &
2020-2028 FORECAST
FOR WARD 1

|                                                                              | <u>2019</u> | 2020  | 2021     | 2022  | 2023  | 2024  | 2025 | 2026 | 2027 | 2028     | <u>Start</u> | <u>End</u> |
|------------------------------------------------------------------------------|-------------|-------|----------|-------|-------|-------|------|------|------|----------|--------------|------------|
| Area Rating Special Capital Reinvestment                                     |             |       |          |       |       |       |      |      |      |          |              |            |
| Ward 1 Capital Reinvestment                                                  | 0           | 100   | 100      | 100   | 100   | 100   | 100  | 100  | 100  | 100      | 2019         | Ongoing    |
| Sub - Total Area Rating Special Capital Reinv                                | 0           | 100   | 100      | 100   | 100   | 100   | 100  | 100  | 100  | 100      |              |            |
| Total Council Initiatives                                                    |             | 100   | 100      | 100   | 100   | 100   | 100  | 100  | 100  | 100      |              |            |
| Open Space Development                                                       |             |       |          |       |       |       |      |      |      |          |              |            |
| Churchill Park Master Plan Implementation Phase 2                            | 0           | 0     | 2,309    | 0     | 0     | 0     | 0    | 0    | 0    | 0        | 2010         | 2021       |
| Alexander Park Skate Park                                                    | 532         | 0     | 0        | 0     | 0     | 0     | 0    | 0    | 0    | 0        | 2019         | 2019       |
| HAAA - Implementation of Master Plan                                         | 171         | 0     | 1,307    | 0     | 0     | 0     | 0    | 0    | 0    | 0        | 2019         | 2021       |
| Strathcona Pedestrian Bridge                                                 | 0           | 0     | 0        | 0     | 0     | 0     | 0    | 0    | 0    | 418      | 2028         | 2029       |
| Sub - Total Open Space Development                                           | 703         | 0     | 3,616    |       | 0     | 0     | 0 -  | 0    | 0    | 418      |              |            |
| Recreation Facilities                                                        |             |       |          |       |       |       |      |      |      |          |              |            |
| Victoria Park Outdoor Pool - Redevelopment                                   | 0           | 300   | 2,500    | 0     | 0     | 0     | 0    | 0    | 0    | 0        | 2020         | 2021       |
| Ryerson Recreation Centre - Refurbishing                                     | 0           | 0     | 0        | 300   | 2,200 | 0     | 0    | 0    | 0    | 0        | 2022         | 2023       |
| Sub - Total Recreation Facilities                                            |             | 300   | 2,500    | 300   | 2,200 | 0     |      | 0    | 0    | 0        |              |            |
| <u>Roads</u>                                                                 |             |       |          |       |       |       |      |      |      |          |              |            |
| Locke - Herkimer to Main                                                     | 4,400       | 0     | 0        | 0     | 0     | 0     | 0    | 0    | 0    | 0        | 2018         | 2019       |
| Asset Preservation - Westdale South Neighbourhood (North                     | 2,517       | 0     | 0        | 0     | 0     | 0     | 0    | 0    | 0    | 0        | 2019         | 2019       |
| Section)                                                                     |             |       |          |       |       |       |      |      |      |          |              |            |
| Council Priority - Ward 1 Minor Rehabilitation                               | 200         | 200   | 200      | 200   | 200   | 200   | 200  | 200  | 200  | 200      | 2019         | Ongoing    |
| Haddon - Sterling to Marion                                                  | 840         | 0     | 0        | 0     | 0     | 0     | 0    | 0    | 0    | 0        | 2019         | 2019       |
| Jones / Oxford / Tecumseh (Strathcona Neighbourhood)                         | 0           | 100   | 100      | 1,360 | 0     | 0     | 0    | 0    | 0    | 0        | 2020         | 2022       |
| Carling / Macklin St S / Olmstead / Tope (Westdale South)                    | 0           | 100   | 100      | 1,500 | 0     | 0     | 0    | 0    | 0    | 0        | 2020         | 2022       |
| Florence/Head/Morden/Napier/Nelson/Peel/Wellesley (Strathcona Neighbourhood) | 0           | 0     | 100      | 100   | 2,040 | 0     | 0    | 0    | 0    | 0        | 2021         | 2023       |
| Asset Preservation - Westdale South Neighbourhood (South Section)            | 0           | 0     | 0        | 0     | 2,900 | 0     | 0    | 0    | 0    | 0        | 2023         | 2023       |
| Asset Preservation - Strathcona Neighbourhood                                | 0           | 0     | 0        | 0     | 0     | 800   | 0    | 0    | 0    | 0        | 2024         | 2024       |
| RECOMMENDED UNAFFORDABLE - Aberdeen - Longwood to Queen                      | 0           | 1,300 | 0        | 0     | 0     | 0     | 0    | 0    | 0    | 0        | 2019         | 2019       |
| Sub - Total Roads                                                            | 7,957       | 1,700 | 500      | 3,160 | 5,140 | 1,000 | 200  | 200  | 200  | 200      |              |            |
| West Harbour & Waterfront Strategic Initiatives                              |             |       |          |       |       |       |      |      |      |          |              |            |
| Pier 5-7 Marina Shoreline Rehab                                              | 810         | 0     | 0        | 0     | 0     | 0     | 0    | 0    | 0    | 0        | 2015         | 2019       |
| Sub - Total West Harbour & Waterfront Strate                                 | 810         |       | <u>0</u> |       |       |       |      |      |      | <u>0</u> | 2010         | 2019       |
| Total Public Works Tax Funded                                                |             |       |          |       |       |       |      |      |      |          |              |            |
|                                                                              | 9,470       | 2,000 | 6,616    | 3,460 | 7,340 | 1,000 | 200  | 200  | 200  | 618      |              |            |
| Grand Total                                                                  | 9,470       | 2,100 | 6,716    | 3,560 | 7,440 | 1,100 | 300  | 300  | 300  | 718      |              |            |