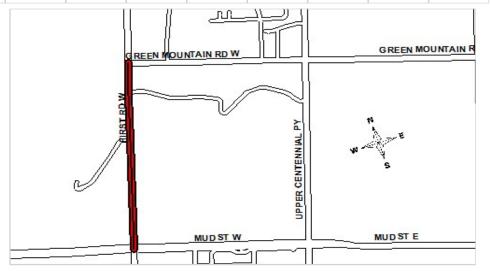

CITY OF HAMILTON
2019 RECOMMENDED PROJECTS &
2020-2028 FORECAST
FOR WARD 9

|                                                                                                        | 2019       | 2020     | 2021     | 2022     | 2023     | 2024     | 2025     | 2026     | 2027     | 2028     | Start        | End             |
|--------------------------------------------------------------------------------------------------------|------------|----------|----------|----------|----------|----------|----------|----------|----------|----------|--------------|-----------------|
| <u>Hamilton Public Library</u>                                                                         |            |          |          |          |          |          |          |          |          |          |              |                 |
| Valley Park Library Expansion                                                                          | 1,100      | 0        | 0        | 0        | 0        | 0        | 0        | 0        | 0        | 0        | 2017         | 2019            |
| Sub - Total Hamilton Public Library                                                                    | 1,100      |          | 0        |          |          |          |          |          |          | 0        |              |                 |
|                                                                                                        | •          |          |          |          |          |          |          |          |          |          |              |                 |
| Total Outside Boards & Agencies                                                                        | 1,100      | 0        | 0        | 0        | 0        | 0        | 0        | 0        | 0        | 0        |              |                 |
| Tourism & Culture                                                                                      |            |          |          |          |          |          |          |          |          |          |              |                 |
| Battlefield Barn Restoration                                                                           | 500        | 0        | 0        | 0        | 0        | 0        | 0        | 0        | 0        | 0        | 2019         | 2021            |
| Sub - Total Tourism & Culture                                                                          | 500        | 0        | 0        | 0        | 0        | 0        | 0        | 0        | 0        | 0        |              |                 |
| Total Planning & Economic Development                                                                  | 500        |          | 0        |          |          |          |          |          |          | 0        |              |                 |
| Open Space Development                                                                                 |            |          |          |          |          |          |          |          |          |          |              |                 |
| Heritage Green Community Sports Park Implementation                                                    | 500        | 0        | 1,000    | 1,000    | 0        | 0        | 0        | 0        | 0        | 0        | 2015         | 2022            |
| Red Hill Phase 3 and 4 Park                                                                            | 650        | 0        | 0        | 0        | 0        | 0        | 0        | 0        | 0        | 0        | 2019         | 2019            |
| Summit Phase 10                                                                                        | 0          | 500      | 0        | 0        | 0        | 0        | 0        | 0        | 0        | 0        | 2020         | 2020            |
| Highbury Meadows North Park (Proposed)                                                                 | 0          | 545      | 0        | 0        | 0        | 0        | 0        | 0        | 0        | 0        | 2018         | 2020            |
| Cline Park Redevelopment                                                                               | 0          | 724      | 0        | 0        | 0        | 0        | 0        | 0        | 0        | 0        | 2018         | 2020            |
| Brooks @ Rymal Park (Proposed) - Summit Ph 10<br>Development                                           | 0          | 500      | 0        | 0        | 0        | 0        | 0        | 0        | 0        | 0        | 2020         | 2020            |
| Highland Road Park (Proposed) - Central Park Development                                               | 0          | 0        | 690      | 0        | 0        | 0        | 0        | 0        | 0        | 0        | 2021         | 2021            |
| The Crossings Park (Proposed)                                                                          | 0          | 0        | 0        | 0        | 0        | 0        | 0        | 650      | 0        | 0        | 2026         | 2026            |
| Sub - Total Open Space Development                                                                     | 1,150      | 2,269    | 1,690    | 1,000    | 0        | 0        |          | 650      | 0        | 0        |              |                 |
| Recreation Facilities                                                                                  |            |          |          |          |          |          |          |          |          |          |              |                 |
| Valley Park Community Centre Fit-up                                                                    | 1,500      | 500      | 0        | 0        | 0        | 0        | 0        | 0        | 0        | 0        | 2017         | 2022            |
| Sub - Total Recreation Facilities                                                                      | 1,500      | 500      | 0        |          |          |          |          |          |          | 0        |              |                 |
| Roads                                                                                                  | •          |          |          |          |          |          |          |          |          |          |              |                 |
|                                                                                                        | 4.400      | •        |          | •        | •        | •        | •        |          | •        | •        | 0045         | 0040            |
| First Road West - Green Mountain to Mud                                                                | 4,160      | 0        | 0        | 0        | 0        | 0        | 0        | 0        | 0        | 0        | 2015         | 2019            |
| Bridge 366 - Mud St W, 320m e/o Paramount Dr                                                           | 1,000      | 0        | 0        | 0        | 0        | 0        | 0        | 0        | 0        | 0        | 2018         | 2019<br>Ongoing |
| Council Priority - Ward 9 Minor Rehabilitation                                                         | 200<br>100 | 200<br>0 | 2019<br>2019 | Ongoing<br>2019 |
| New Traffic Signal - Rymal Rd west of Walmart Access Traffic Signal Modifications - First Rd at Mud St | 150        | 0        | 0        | 0        | 0        | 0        | 0        | 0        | 0        | 0        | 2019         | 2019            |
| New Traffic Signal - Rymal at Canadian Tire Access                                                     | 200        | 0        | 0        | 0        | 0        | 0        | 0        | 0        | 0        | 0        | 2019         | 2019            |
| New Traffic Signal - Rymal (opposite Celestial Crescent)                                               | 100        | 0        | 0        | 0        | 0        | 0        | 0        | 0        | 0        | 0        | 2019         | 2019            |
| Rymal - Fletcher to Upper Centennial                                                                   | 0          | 12,100   | 0        | 0        | 0        | 0        | 0        | 0        | 0        | 0        | 2015         | 2019            |
| Bridge 150 - Tapleytown Rd, 550m n/o Green Mountain Rd E                                               | 0          | 600      | 0        | 0        | 0        | 0        | 0        | 0        | 0        | 0        | 2018         | 2020            |