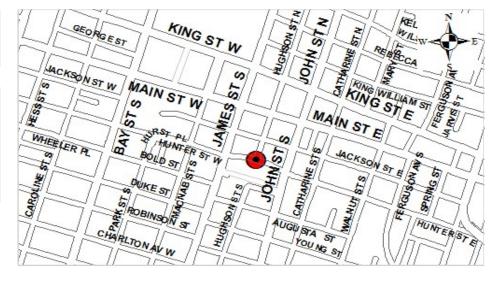

021<br>Onward |
|--------------------------|------|------|----------------|
| Costs(Savings) (000's)   | 30   |      |                |
| Staffing Impacts (F.T.E) | .2   |      |                |

| Project Rating Attributes                    | Weight | Rating | Weighted<br>Rank |
|----------------------------------------------|--------|--------|------------------|
| Contractual/Legislated Obligations           | 46.00  | 0-10   |                  |
| Health and Safety                            | 16.00  | 0-10   |                  |
| Operating Budget/Financial Impact            | 9.00   | 0-10   |                  |
| Strategic Direction (Dominant Project Theme) | 29.00  | 0-1    |                  |
| Total                                        |        |        |                  |



**Division/Department:** Roads - Public Works Tax Funded **Project ID:** 4661920925 **Category:** Traffic

**Project Name:** Traffic Signal Modifications - First Rd at Mud St **Ward(s):** 9

Objective:

Installation of full and pedestrian signal to enhance road safety and right of way control. Funded by developer.

Start Date:2019Completion Date:2019Status:BlockTangible Capital Asset:YesCapital Budget Initiation:2019

| Expenses (000's)          | Total | Pre 2019 | 2019 | 2020 | 2021 | 2022 | 2023 | 2024 | 2025 | 2026 | 2027 | 2028 | 2029-43 |
|---------------------------|-------|----------|------|------|------|------|------|------|------|------|------|------|---------|
| Construction              | 150   |          | 150  |      |      |      |      |      |      |      |      |      |