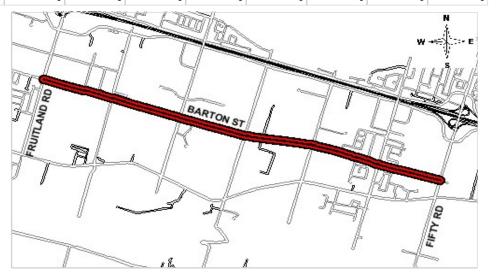

021<br>Onward |
|--------------------------|------|------|----------------|
| Costs(Savings) (000's)   |      |      |                |
| Staffing Impacts (F.T.E) |      |      |                |

| Project Rating Attributes                    | Weight | Rating | Weighted<br>Rank |
|----------------------------------------------|--------|--------|------------------|
| Contractual/Legislated Obligations           | 46.00  | 0-10   |                  |
| Health and Safety                            | 16.00  | 0-10   |                  |
| Operating Budget/Financial Impact            | 9.00   | 0-10   |                  |
| Strategic Direction (Dominant Project Theme) | 29.00  | 0-1    |                  |
| Total                                        |        |        |                  |



**Division/Department:** Roads - Public Works Tax Funded **Project ID:** 4031518360 **Category:** Bridge Replacement

Project Name: Bridge 360 - Blackheath Rd, 360m n/o Haldibrook Ward(s): 11

Objective:

**Funding Required** 

Based on the OSIM bridge inspection, it has been determined that the existing bridge structure has become deficient and is in need of replacement in order to reduce the risk to public safety while maintaining continuity of the road network.

Start Date:2015Completion Date:2019Status:BlockTangible Capital Asset:YesCapital Budget Initiation:2013

Program Type: Bridges & Structures

| Expenses (000's)                   | Total        | Pre 2019        | 2019        | 2020 | 2021 | 2022 | 2023 | 2024 | 2025 | 2026 | 2027 | 2028 | 2029-43 |
|---------------------------