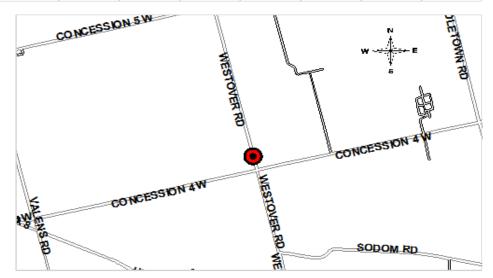

021<br>Onward |
|--------------------------|------|------|----------------|
| Costs(Savings) (000's)   |      |      |                |
| Staffing Impacts (F.T.E) |      |      |                |

| Project Rating Attributes                    | Weight | Rating | Weighted<br>Rank |
|----------------------------------------------|--------|--------|------------------|
| Contractual/Legislated Obligations           | 46.00  | 0-10   |                  |
| Health and Safety                            | 16.00  | 0-10   |                  |
| Operating Budget/Financial Impact            | 9.00   | 0-10   |                  |
| Strategic Direction (Dominant Project Theme) | 29.00  | 0-1    |                  |
| Tota                                         | ı      |        |                  |



**Division/Department:** Roads - Public Works Tax Funded **Project ID:** 4031710715 **Category:** Traffic - Operations & Engineering

Project Name: Railway Crossings - Review and Upgrades Ward(s): City Wide

Objective:

To conduct a safety assessment and the resulting repairs and rehabilitation to the railway crossings in the City of Hamilton to meet Federal legislative requirements. Legislative requirements require that we conduct a full assessment of all railway crossings in the City of Hamilton and conduct remedial improvements at the railway crossings.

Start Date: 2017
Completion Date: 2021
Status: Block
Tangible Capital Asset: No
Capital Budget Initiation: 2017
Program Type: Traffic

| Expenses (000's)          | Total | Pre 2019 | 2019 | 2020 | 2021 | 2022 | 2023 | 2024 | 2025 | 2