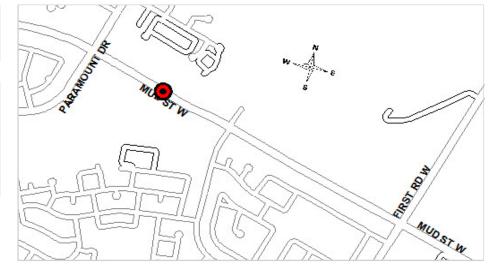

CITY OF HAMILTON
2019 RECOMMENDED PROJECTS &
2020-2028 FORECAST
FOR WARD 9

|                                                                                                        | 2019       | 2020     | 2021     | 2022     | 2023     | 2024     | 2025     | 2026     | 2027     | 2028     | Start        | End             |
|--------------------------------------------------------------------------------------------------------|------------|----------|----------|----------|----------|----------|----------|----------|----------|----------|--------------|-----------------|
| <u>Hamilton Public Library</u>                                                                         |            |          |          |          |          |          |          |          |          |          |              |                 |
| Valley Park Library Expansion                                                                          | 1,100      | 0        | 0        | 0        | 0        | 0        | 0        | 0        | 0        | 0        | 2017         | 2019            |
| Sub - Total Hamilton Public Library                                                                    | 1,100      |          | 0        |          |          |          |          |          |          | 0        |              |                 |
|                                                                                                        | •          |          |          |          |          |          |          |          |          |          |              |                 |
| Total Outside Boards & Agencies                                                                        | 1,100      | 0        | 0        | 0        | 0        | 0        | 0        | 0        | 0        | 0        |              |                 |
| Tourism & Culture                                                                                      |            |          |          |          |          |          |          |          |          |          |              |                 |
| Battlefield Barn Restoration                                                                           | 500        | 0        | 0        | 0        | 0        | 0        | 0        | 0        | 0        | 0        | 2019         | 2021            |
| Sub - Total Tourism & Culture                                                                          | 500        | 0        | 0        | 0        | 0        | 0        | 0        | 0        | 0        | 0        |              |                 |
| Total Planning & Economic Development                                                                  | 500        |          | 0        |          |          |          |          |          |          | 0        |              |                 |
| Open Space Development                                                                                 |            |          |          |          |          |          |          |          |          |          |              |                 |
| Heritage Green Community Sports Park Implementation                                                    | 500        | 0        | 1,000    | 1,000    | 0        | 0        | 0        | 0        | 0        | 0        | 2015         | 2022            |
| Red Hill Phase 3 and 4 Park                                                                            | 650        | 0        | 0        | 0        | 0        | 0        | 0        | 0        | 0        | 0        | 2019         | 2019            |
| Summit Phase 10                                                                                        | 0          | 500      | 0        | 0        | 0        | 0        | 0        | 0        | 0        | 0        | 2020         | 2020            |
| Highbury Meadows North Park (Proposed)                                                                 | 0          | 545      | 0        | 0        | 0        | 0        | 0        | 0        | 0        | 0        | 2018         | 2020            |
| Cline Park Redevelopment                                                                               | 0          | 724      | 0        | 0        | 0        | 0        | 0        | 0        | 0        | 0        | 2018         | 2020            |
| Brooks @ Rymal Park (Proposed) - Summit Ph 10<br>Development                                           | 0          | 500      | 0        | 0        | 0        | 0        | 0        | 0        | 0        | 0        | 2020         | 2020            |
| Highland Road Park (Proposed) - Central Park Development                                               | 0          | 0        | 690      | 0        | 0        | 0        | 0        | 0        | 0        | 0        | 2021         | 2021            |
| The Crossings Park (Proposed)                                                                          | 0          | 0        | 0        | 0        | 0        | 0        | 0        | 650      | 0        | 0        | 2026         | 2026            |
| Sub - Total Open Space Development                                                                     | 1,150      | 2,269    | 1,690    | 1,000    | 0        | 0        |          | 650      | 0        | 0        |              |                 |
| Recreation Facilities                                                                                  |            |          |          |          |          |          |          |          |          |          |              |                 |
| Valley Park Community Centre Fit-up                                                                    | 1,500      | 500      | 0        | 0        | 0        | 0        | 0        | 0        | 0        | 0        | 2017         | 2022            |
| Sub - Total Recreation Facilities                                                                      | 1,500      | 500      | 0        |          |          |          |          |          |          | 0        |              |                 |
| Roads                                                                                                  | •          |          |          |          |          |          |          |          |          |          |              |                 |
|                                                                                                        | 4.400      | •        |          | •        | •        | •        | •        |          | •        | •        | 0045         | 0040            |
| First Road West - Green Mountain to Mud                                                                | 4,160      | 0        | 0        | 0        | 0        | 0        | 0        | 0        | 0        | 0        | 2015         | 2019            |
| Bridge 366 - Mud St W, 320m e/o Paramount Dr                                                           | 1,000      | 0        | 0        | 0        | 0        | 0        | 0        | 0        | 0        | 0        | 2018         | 2019<br>Ongoing |
| Council Priority - Ward 9 Minor Rehabilitation                                                         | 200<br>100 | 200<br>0 | 2019<br>2019 | Ongoing<br>2019 |
| New Traffic Signal - Rymal Rd west of Walmart Access Traffic Signal Modifications - First Rd at Mud St | 150        | 0        | 0        | 0        | 0        | 0        | 0        | 0        | 0        | 0        | 2019         | 2019            |
| New Traffic Signal - Rymal at Canadian Tire Access                                                     | 200        | 0        | 0        | 0        | 0        | 0        | 0        | 0        | 0        | 0        | 2019         | 2019            |
| New Traffic Signal - Rymal (opposite Celestial Crescent)                                               | 100        | 0        | 0        | 0        | 0        | 0        | 0        | 0        | 0        | 0        | 2019         | 2019            |
| Rymal - Fletcher to Upper Centennial                                                                   | 0          | 12,100   | 0        | 0        | 0        | 0        | 0        | 0        | 0        | 0        | 2015         | 2019            |
| Bridge 150 - Tapleytown Rd, 550m n/o Green Mountain Rd E                                               | 0          | 600      | 0        | 0        | 0        | 0        | 0        | 0        | 0        | 0        | 2018         | 2020            |