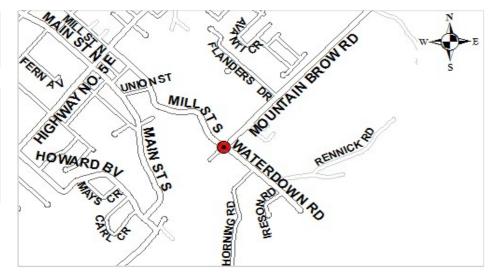

021<br>Onward |
|--------------------------|------|------|----------------|
| Costs(Savings) (000's)   | 30   |      |                |
| Staffing Impacts (F.T.E) | .2   |      |                |

| Project Rating Attributes                    | Weight | Rating | Weighted<br>Rank |
|----------------------------------------------|--------|--------|------------------|
| Contractual/Legislated Obligations           | 46.00  | 0-10   |                  |
| Health and Safety                            | 16.00  | 0-10   |                  |
| Operating Budget/Financial Impact            | 9.00   | 0-10   |                  |
| Strategic Direction (Dominant Project Theme) | 29.00  | 0-1    |                  |
| Total                                        |        |        |                  |



**Division/Department:** Roads - Public Works Tax Funded **Project ID:** 4661920922 **Category:** Traffic

Project Name: New Traffic Signal - Rymal Rd west of Walmart Access Ward(s): 9

Objective:

Installation of full and pedestrian signal to enhance road safety and right of way control. Funded by developer.

Start Date:2019Completion Date:2019Status:BlockTangible Capital Asset:YesCapital Budget Initiation:2019

| Expenses (000's)          | Total | Pre 2019 | 2019 | 2020 | 2021 | 2022 | 2023 | 2024 | 2025 | 2026 | 2027 | 2028 | 2029-43 |
|---------------------------|-------|----------|------|------|------|------|------|------|------|------|------|------|---------|
| Construction              | 100   |          | 100  |      |      |      |      |      |      |      |      |      |