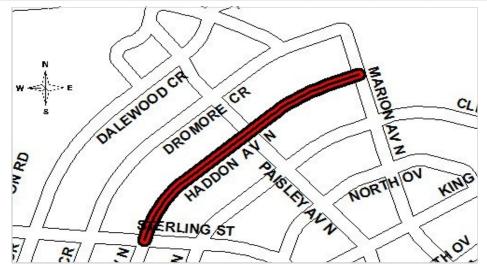

CITY OF HAMILTON
2019 RECOMMENDED PROJECTS &
2020-2028 FORECAST
FOR WARD 1

|                                                                              | <u>2019</u> | 2020  | 2021     | 2022  | 2023  | 2024  | 2025 | 2026 | 2027 | 2028     | <u>Start</u> | <u>End</u> |
|------------------------------------------------------------------------------|-------------|-------|----------|-------|-------|-------|------|------|------|----------|--------------|------------|
| Area Rating Special Capital Reinvestment                                     |             |       |          |       |       |       |      |      |      |          |              |            |
| Ward 1 Capital Reinvestment                                                  | 0           | 100   | 100      | 100   | 100   | 100   | 100  | 100  | 100  | 100      | 2019         | Ongoing    |
| Sub - Total Area Rating Special Capital Reinv                                | 0           | 100   | 100      | 100   | 100   | 100   | 100  | 100  | 100  | 100      |              |            |
| Total Council Initiatives                                                    |             | 100   | 100      | 100   | 100   | 100   | 100  | 100  | 100  | 100      |              |            |
| Open Space Development                                                       |             |       |          |       |       |       |      |      |      |          |              |            |
| Churchill Park Master Plan Implementation Phase 2                            | 0           | 0     | 2,309    | 0     | 0     | 0     | 0    | 0    | 0    | 0        | 2010         | 2021       |
| Alexander Park Skate Park                                                    | 532         | 0     | 0        | 0     | 0     | 0     | 0    | 0    | 0    | 0        | 2019         | 2019       |
| HAAA - Implementation of Master Plan                                         | 171         | 0     | 1,307    | 0     | 0     | 0     | 0    | 0    | 0    | 0        | 2019         | 2021       |
| Strathcona Pedestrian Bridge                                                 | 0           | 0     | 0        | 0     | 0     | 0     | 0    | 0    | 0    | 418      | 2028         | 2029       |
| Sub - Total Open Space Development                                           | 703         | 0     | 3,616    |       | 0     | 0     | 0 -  | 0    | 0    | 418      |              |            |
| Recreation Facilities                                                        |             |       |          |       |       |       |      |      |      |          |              |            |
| Victoria Park Outdoor Pool - Redevelopment                                   | 0           | 300   | 2,500    | 0     | 0     | 0     | 0    | 0    | 0    | 0        | 2020         | 2021       |
| Ryerson Recreation Centre - Refurbishing                                     | 0           | 0     | 0        | 300   | 2,200 | 0     | 0    | 0    | 0    | 0        | 2022         | 2023       |
| Sub - Total Recreation Facilities                                            |             | 300   | 2,500    | 300   | 2,200 | 0     |      | 0    | 0    | 0        |              |            |
| <u>Roads</u>                                                                 |             |       |          |       |       |       |      |      |      |          |              |            |
| Locke - Herkimer to Main                                                     | 4,400       | 0     | 0        | 0     | 0     | 0     | 0    | 0    | 0    | 0        | 2018         | 2019       |
| Asset Preservation - Westdale South Neighbourhood (North                     | 2,517       | 0     | 0        | 0     | 0     | 0     | 0    | 0    | 0    | 0        | 2019         | 2019       |
| Section)                                                                     |             |       |          |       |       |       |      |      |      |          |              |            |
| Council Priority - Ward 1 Minor Rehabilitation                               | 200         | 200   | 200      | 200   | 200   | 200   | 200  | 200  | 200  | 200      | 2019         | Ongoing    |
| Haddon - Sterling to Marion                                                  | 840         | 0     | 0        | 0     | 0     | 0     | 0    | 0    | 0    | 0        | 2019         | 2019       |
| Jones / Oxford / Tecumseh (Strathcona Neighbourhood)                         | 0           | 100   | 100      | 1,360 | 0     | 0     | 0    | 0    | 0    | 0        | 2020         | 2022       |
| Carling / Macklin St S / Olmstead / Tope (Westdale South)                    | 0           | 100   | 100      | 1,500 | 0     | 0     | 0    | 0    | 0    | 0        | 2020         | 2022       |
| Florence/Head/Morden/Napier/Nelson/Peel/Wellesley (Strathcona Neighbourhood) | 0           | 0     | 100      | 100   | 2,040 | 0     | 0    | 0    | 0    | 0        | 2021         | 2023       |
| Asset Preservation - Westdale South Neighbourhood (South Section)            | 0           | 0     | 0        | 0     | 2,900 | 0     | 0    | 0    | 0    | 0        | 2023         | 2023       |
| Asset Preservation - Strathcona Neighbourhood                                | 0           | 0     | 0        | 0     | 0     | 800   | 0    | 0    | 0    | 0        | 2024         | 2024       |
| RECOMMENDED UNAFFORDABLE - Aberdeen - Longwood to Queen                      | 0           | 1,300 | 0        | 0     | 0     | 0     | 0    | 0    | 0    | 0        | 2019         | 2019       |
| Sub - Total Roads                                                            | 7,957       | 1,700 | 500      | 3,160 | 5,140 | 1,000 | 200  | 200  | 200  | 200      |              |            |
| West Harbour & Waterfront Strategic Initiatives                              |             |       |          |       |       |       |      |      |      |          |              |            |
| Pier 5-7 Marina Shoreline Rehab                                              | 810         | 0     | 0        | 0     | 0     | 0     | 0    | 0    | 0    | 0        | 2015         | 2019       |
| Sub - Total West Harbour & Waterfront Strate                                 | 810         |       | <u>0</u> |       |       |       |      |      |      | <u>0</u> | 2010         | 2019       |
| Total Public Works Tax Funded                                                |             |       |          |       |       |       |      |      |      |          |              |            |
|                                                                              | 9,470       | 2,000 | 6,616    | 3,460 | 7,340 | 1,000 | 200  | 200  | 200  | 618      |              |            |
| Grand Total                                                                  | 9,470       | 2,100 | 6,716    | 3,560 | 7,440 | 1,100 | 300  | 300  | 300  | 718      |              |            |