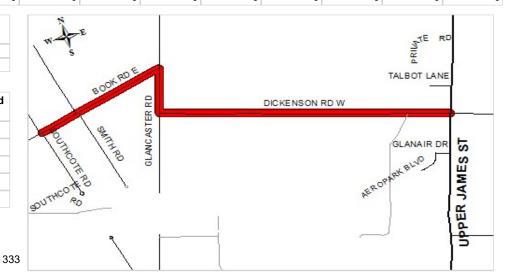

021<br>Onward |
|--------------------------|------|------|----------------|
| Costs(Savings) (000's)   |      |      |                |
| Staffing Impacts (F.T.E) |      |      |                |

| Project Rating Attributes                    | Weight | Rating | Weighted<br>Rank |
|----------------------------------------------|--------|--------|------------------|
| Contractual/Legislated Obligations           | 46.00  | 0-10   |                  |
| Health and Safety                            | 16.00  | 0-10   |                  |
| Operating Budget/Financial Impact            | 9.00   | 0-10   |                  |
| Strategic Direction (Dominant Project Theme) | 29.00  | 0-1    |                  |
| Total                                        |        |        |                  |



**Division/Department:** Roads - Public Works Tax Funded **Project ID:** 4031910005 **Category:** Operations & Maintenance

Project Name: Major Road Maintenance Program Ward(s): City Wide

Objective:

To provide funding for roadway maintenance works required in year to sustain minimum standards for safe public use and for major roadway maintenance works intended to prolong infrastructure life expectancy. Works include repairs to both roadway surfaces and asphalt walkways (within the road allowance) as required utilizing methods such as crack sealing, resurfacing, overlays and through innovation in new road maintenance techniques.

Surface and/or sub-surface reactive emergency repairs (\$100k) determined in year and/or in response to unplanned failures as a result of the preceding winter