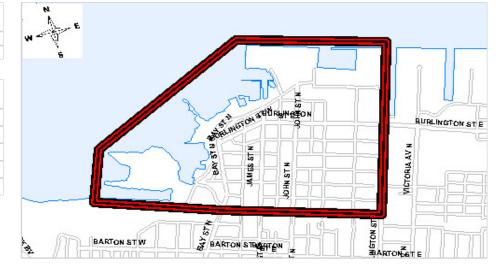

021<br>Onward |
|--------------------------|------|------|----------------|
| Costs(Savings) (000's)   |      |      |                |
| Staffing Impacts (F.T.E) |      |      |                |

| Project Rating Attributes                    | Weight | Rating | Weighted<br>Rank |
|----------------------------------------------|--------|--------|------------------|
| Contractual/Legislated Obligations           | 46.00  | 0-10   |                  |
| Health and Safety                            | 16.00  | 0-10   |                  |
| Operating Budget/Financial Impact            | 9.00   | 0-10   |                  |
| Strategic Direction (Dominant Project Theme) | 29.00  | 0-1    |                  |
| Total                                        |        |        |                  |



#### Comments:

The North End Traffic Management Plan (NETMP) is based on the the North End Neighbourhood Traffic Plan (2008) that identified an extensive list of traffic calming and traffic/transportation management initiatives based on the approval of the Setting Sail Secondary Plan (year?) and the Waterfront Recreational Master Plan that will change the North-end Neighbourhood. In addition, all-day, two-way GO Transit Service, proposed for 2015, will create new traffic/transportation issues for the surround area that will require investigation, analysis, planning and implementation.

Within the project area a future inter-regional GO Transit Train Station and Metrolinx Mobility Hub is proposed resulting in a key transportation gateway for the City which will bring people from the GHTA