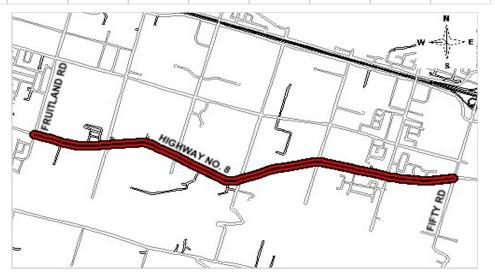

021<br>Onward |
|--------------------------|------|------|----------------|
| Costs(Savings) (000's)   |      |      |                |
| Staffing Impacts (F.T.E) |      |      |                |

| Project Rating Attributes                    | Weight | Rating | Weighted<br>Rank |
|----------------------------------------------|--------|--------|------------------|
| Contractual/Legislated Obligations           | 46.00  | 0-10   |                  |
| Health and Safety                            | 16.00  | 0-10   |                  |
| Operating Budget/Financial Impact            | 9.00   | 0-10   |                  |
| Strategic Direction (Dominant Project Theme) | 29.00  | 0-1    |                  |
| Total                                        |        |        |                  |



**Division/Department:** Roads - Public Works Tax Funded **Project ID:** 4031811015 **Category:** Rehabilitation Project

Project Name: RHVP Rehabilitation Ward(s): 4, 5, 6, 9

Objective:

The roadway has become surface deficient and is in need of resurfacing and base repairs. This will extend the life of the roadway, improve the level-of-service, increase safety and reduce maintenance costs. Works will include the mainline expressway and associated on/off ramps. Condition assessment of subsurface appurtenances completed and cleared.

Start Date: 2018
Completion Date: 2019
Status: Block
Tangible Capital Asset: Yes
Capital Budget Initiation: 2017

|                             |        |          |       |      |                |         |             |        |         | Budget Initian |