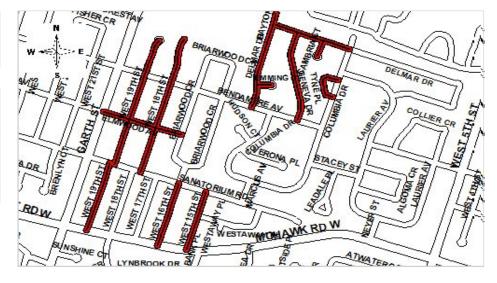

021<br>Onward |
|--------------------------|------|------|----------------|
| Costs(Savings) (000's)   |      |      |                |
| Staffing Impacts (F.T.E) |      |      |                |

| Project Rating Attributes                    | Weight | Rating | Weighted<br>Rank |
|----------------------------------------------|--------|--------|------------------|
| Contractual/Legislated Obligations           | 46.00  | 0-10   |                  |
| Health and Safety                            | 16.00  | 0-10   |                  |
| Operating Budget/Financial Impact            | 9.00   | 0-10   |                  |
| Strategic Direction (Dominant Project Theme) | 29.00  | 0-1    |                  |
| Total                                        |        |        |                  |



**Division/Department:** Roads - Public Works Tax Funded **Project ID:** 4031911020 **Category:** Rehabilitation Project

Project Name: Asset Preservation - Mountview Neighbourhood (Southwest Section) Ward(s):

Objective:

**Operating Budget Impact:** 

Costs(Savings) (000's)

Staffing Impacts (F.T.E)

In accordance with the Local and Collector Road Asset Preservation Strategy, the roadways within this neighbourhood have become surface deficient and are in need of resurfacing and base repairs. This will extend the life of the roadways, improve the level of service, increase safety, reduce risk and liability, and reduce maintenance costs. The proposed project listing, compiled on a neighbourhood basis, shall create attractive contract packages for the paving industry. This may result in p