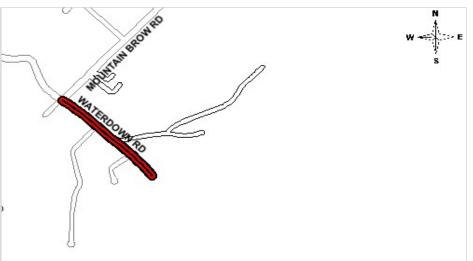

021<br>Onward |
|--------------------------|------|------|----------------|
| Costs(Savings) (000's)   |      |      |                |
| Staffing Impacts (F.T.E) |      |      |                |

| Project Rating Attributes                    | Weight | Rating | Weighted<br>Rank |
|----------------------------------------------|--------|--------|------------------|
| Contractual/Legislated Obligations           | 46.00  | 0-10   |                  |
| Health and Safety                            | 16.00  | 0-10   |                  |
| Operating Budget/Financial Impact            | 9.00   | 0-10   |                  |
| Strategic Direction (Dominant Project Theme) | 29.00  | 0-1    |                  |
| Total                                        |        |        |                  |



**Division/Department:** Roads - Public Works Tax Funded **Project ID:** 4031418437 **Category:** Bridge Replacement

Project Name: Bridge 417 - Harrison Rd, 310m n/o Hall Rd Ward(s): 11

Objective:

Based on the OSIM bridge inspection and additional investigations completed, it has been determined that the existing culvert structure has become deficient and is in need of replacement in order to reduce the risk to public safety while maintaining continuity of the road network.

Start Date: 2014
Completion Date: 2019
Status: Block
Tangible Capital Asset: Yes
Capital Budget Initiation: 2011

| Expenses (000's)                             | Total | Pre 2019 | 2019             | 2020 | 2021 | 2022 | 2023 | 2024 | 2025 | 2026 | 2027 | 2028 | 2029-43 |
|----------------------------------------