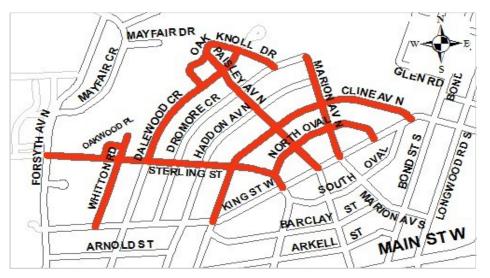

CITY OF HAMILTON
2019 RECOMMENDED PROJECTS &
2020-2028 FORECAST
FOR WARD 2

|                                                       | 2019  | 2020  | 2021 | 2022 | 2023 | 2024 | 2025 | 2026 | 2027  | 2028 | <u>Start</u> | <u>End</u> |
|-------------------------------------------------------|-------|-------|------|------|------|------|------|------|-------|------|--------------|------------|
| Area Rating Special Capital Reinvestment              |       |       |      |      |      |      |      |      |       |      |              |            |
| Ward 2 Capital Reinvestment                           | 0     | 100   | 100  | 100  | 100  | 100  | 100  | 100  | 100   | 100  | 2019         | Ongoing    |
| Sub - Total Area Rating Special Capital Reinv         | 0     | 100   | 100  | 100  | 100  | 100  | 100  | 100  | 100   | 100  |              |            |
| Total Council Initiatives                             |       | 100   | 100  | 100  | 100  | 100  | 100  | 100  | 100   | 100  |              |            |
| Hamilton Fire Department                              |       |       |      | _    | _    |      |      |      | _     |      |              |            |
| Station 13 Renovation                                 | 100   | 0     | 0    | 0    | 0    | 0    | 0    | 0    | 0     | 0    | 2019         | 2019       |
| Sub - Total Hamilton Fire Department                  | 100   | 0     | 0    | 0    | 0    | 0    | 0    | 0    | 0     | 0    |              |            |
| Total Healthy and Safe Communities                    | 100   |       | 0    | 0    | 0    | 0    |      | 0    |       | 0    |              |            |
| Parking Services                                      |       |       |      |      |      |      |      |      |       |      |              |            |
| Parking Control Squad Room                            | 30    | 0     | 0    | 0    | 0    | 0    | 0    | 0    | 0     | 0    | 2019         | 2019       |
| Fire System Replacement                               | 0     | 100   | 0    | 0    | 0    | 0    | 50   | 0    | 0     | 0    | 2020         | 2025       |
| Elevator Upgrades - Convention Centre Parking Garage  | 0     | 0     | 50   | 0    | 0    | 0    | 0    | 50   | 0     | 0    | 2021         | 2026       |
| Sub - Total Parking Services                          | 30    | 100   | 50   | 0    | 0    | 0    | 50   | 50   | 0     | 0    |              |            |
| Tourism & Culture                                     |       |       |      |      |      |      |      |      |       |      |              |            |
| St. Mark's Interior Restoration                       | 1,000 | 0     | 0    | 0    | 0    | 0    | 75   | 0    | 200   | 0    | 2017         | 2025       |
| Whitehern Building Repairs                            | 0     | 137   | 115  | 155  | 325  | 85   | 95   | 0    | 75    | 0    | 2020         | 2027       |
| Sub - Total Tourism & Culture                         | 1,000 | 137   | 115  | 155  | 325  | 85   | 170  | 0    | 275   | 0    |              |            |
| Total Planning & Economic Development                 | 1,030 | 237   | 165  | 155  | 325  |      | 220  | 50   | 275   | 0    |              |            |
| Corporate Facilities                                  |       |       |      |      |      |      |      |      |       |      |              |            |
| Central Library Window Replacement                    | 1,200 | 0     | 0    | 0    | 0    | 0    | 0    | 0    | 0     | 0    | 2017         | 2023       |
| Capital Lifecycle Renewal - Hamilton Farmer's Market  | 550   | 1,970 | 0    | 0    | 0    | 0    | 0    | 0    | 0     | 0    | 2019         | 2023       |
| 125 Barton - Yard Relocation Accommodation            | 0     | 0     | 0    | 0    | 0    | 0    | 0    | 0    | 6,600 | 0    | 2027         | 2027       |
| Sub - Total Corporate Facilities                      | 1,750 | 1,970 | 0    | 0    | 0    | 0    | 0    | 0    | 6,600 | 0    |              |            |
| Entertainment Facilities                              |       |       |      |      |      |      |      |      |       |      |              |            |
| Program FirstOntario Concert Hall Replacements and    | 100   | 100   | 0    | 0    | 0    | 0    | 0    | 0    | 0     | 0    | 2018         | 2020       |
| Renovations Program HCC, FOCH & FOC Lifecycle Renewal | 539   | 800   | 800  | 800  | 800  | 800  | 800  | 800  | 800   | 800  | 2019         | Ongoing    |
| Summer's Lane Structural Rehab & Pedestrianization    | 1,950 | 0     | 0    | 0    | 0    | 0    | 0    | 0    | 0     | 0    | 2019         | 2019       |
| Expansion Joint Replacement Commonwealth Square       | 250   | 0     | 0    | 0    | 0    | 0    | 0    | 0    | 0     | 0    | 2019         | 2019       |
| Commonwealth Square Timber Railing Replacement        | 0     | 400   | 0    | 0    | 0    | 0    | 0    | 0    | 0     | 0    | 2020         | 2020       |

CITY OF HAMILTON
2019 RECOMMENDED PROJECTS &
2020-2028 FORECAST
FOR WARD 2

|                                                           | <u>2019</u> | 2020   | 2021  | 2022  | 2023  | 2024  | 2025  | 2026  | 2027  | 2028  | <u>Start</u> | <u>End</u> |
|-----------------------------------------------------------|-------------|--------|-------|-------|-------|-------|-------|-------|-------|-------|--------------|------------|
| Entertainment Facilities                                  |             |        |       |       |       |       |       |       |       |       |              |            |
| First Ontario Courtyard                                   | 0           | 168    | 0     | 0     | 0     | 0     | 0     | 0     | 0     | 0     | 2020         | 2020       |
| Commonwealth Square Paver Rehabilitation                  | 0           | 2,400  | 0     | 0     | 0     | 0     | 0     | 0     | 0     | 0     | 2019         | 2019       |
| FOC Capital Lifecycle Renewal                             | 0           | 6,550  | 7,000 | 8,000 | 7,000 | 5,000 | 8,500 | 8,400 | 8,400 | 8,400 | 2019         | Ongoing    |
| Sub - Total Entertainment Facilities                      | 2,839       | 10,418 | 7,800 | 8,800 | 7,800 | 5,800 | 9,300 | 9,200 | 9,200 | 9,200 |              |            |
| Open Space Development                                    |             |        |       |       |       |       |       |       |       |       |              |            |
| City Hall Peace Garden                                    | 90          | 0      | 0     | 0     | 0     | 0     | 0     | 0     | 0     | 0     | 2019         | 2019       |
| Gore Master Plan (Open Space Development Blk)             | 0           | 1,800  | 0     | 0     | 0     | 0     | 0     | 0     | 0     | 0     | 2016         | 2020       |
| Eastwood Park Redevelopment                               | 0           | 0      | 100   | 700   | 0     | 0     | 0     | 0     | 0     | 0     | 2021         | 2022       |
| Beasley Park - Kelly Street Pedestrianization             | 0           | 550    | 0     | 0     | 0     | 0     | 0     | 0     | 0     | 0     | 2019         | 2019       |
| Sub - Total Open Space Development                        | 90          | 2,350  | 100   | 700   |       | 0     | 0 -   | 0     | 0     | 0     |              |            |
| Recreation Facilities                                     |             |        |       |       |       |       |       |       |       |       |              |            |
| Parks North Yard at Bayfront Park                         | 800         | 0      | 0     | 0     | 0     | 0     | 0     | 0     | 0     | 0     | 2018         | 2019       |
| Freon Upgrades at Eastwood Arena                          | 0           | 1,200  | 0     | 0     | 0     | 0     | 0     | 0     | 0     | 0     | 2020         | 2020       |
| Bennetto Recreation Centre - Expansion                    | 0           | 0      | 0     | 0     | 0     | 0     | 0     | 0     | 0     | 6,400 | 2028         | 2028       |
| Sub - Total Recreation Facilities                         | 800         | 1,200  | 0     | 0     |       | 0     | 0 -   | 0     | 0     | 6,400 |              |            |
| Roads                                                     |             |        |       |       |       |       |       |       |       |       |              |            |
| North End Traffic Management Plan (NETMP) Study           | 50          | 0      | 0     | 0     | 0     | 0     | 0     | 0     | 0     | 0     | 2017         | 2019       |
| Strachan - James to east end                              | 100         | 100    | 1,150 | 0     | 0     | 0     | 0     | 0     | 0     | 0     | 2019         | 2021       |
| Council Priority - Ward 2 Minor Rehabilitation            | 200         | 200    | 200   | 200   | 200   | 200   | 200   | 200   | 200   | 200   | 2019         | Ongoing    |
| Sheaffe / Park / Mulberry (Central Neighbourhood (North)) | 2,710       | 0      | 0     | 0     | 0     | 0     | 0     | 0     | 0     | 0     | 2019         | 2019       |
| Area Rating - Ferguson - Simcoe to Burlington             | 1,100       | 0      | 0     | 0     | 0     | 0     | 0     | 0     | 0     | 0     | 2017         | 2019       |
| New Traffic Signal - Hughson at Hunter                    | 100         | 0      | 0     | 0     | 0     | 0     | 0     | 0     | 0     | 0     | 2019         | 2019       |
| Asset Preservation - Central Neighbourhood                | 0           | 620    | 0     | 0     | 0     | 0     | 0     | 0     | 0     | 0     | 2020         | 2020       |
| Burlington - James to Ferguson                            | 0           | 0      | 0     | 720   | 0     | 0     | 0     | 0     | 0     | 0     | 2022         | 2022       |
| Jame - St. James Place to Herkimer                        | 0           | 0      | 0     | 0     | 0     | 160   | 0     | 0     | 0     | 0     | 2024         | 2024       |
| Ferguson/Foster/Walnut/Patrick                            | 0           | 0      | 0     | 0     | 0     | 380   | 0     | 0     | 0     | 0     | 2024         | 2024       |
| Charlton - Victoria to Cumberland                         | 0           | 0      | 0     | 0     | 0     | 0     | 0     | 0     | 0     | 500   | 2028         | 2028       |
| Sub - Total Roads                                         | 4,260       | 920    | 1,350 | 920   | 200   | 740   | 200   | 200   | 200   | 700   |              |            |
| West Harbour & Waterfront Strategic Initiatives           |             |        |       |       |       |       |       |       |       |       |              |            |
| Marina Services & Gas Dock                                | 500         | 0      | 0     | 0     | 0     | 0     | 0     | 0     | 0     | 0     | 2015         | 2019       |
| Real Estate Disposition Process                           | 250         | 150    | 150   | 0     | 0     | 0     | 0     | 0     | 0     | 0     | 2016         | 2021       |
| Pier 5-7 Boardwalk                                        | 2,190       | 2,900  | 1,100 | 0     | 0     | 0     | 0     | 0     | 0     | 0     | 2016         | 2021       |
| Pier 8 Shorewall                                          | 3,400       | 0      | 0     | 0     | 0     | 0     | 0     | 0     | 0     | 0     | 2016         | 2019       |