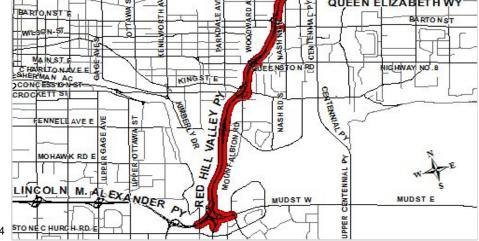

CITY OF HAMILTON
2019 RECOMMENDED PROJECTS &
2020-2028 FORECAST
FOR WARD 9

|                                                                                                        | 2019       | 2020     | 2021     | 2022     | 2023     | 2024     | 2025     | 2026     | 2027     | 2028     | Start        | End             |
|--------------------------------------------------------------------------------------------------------|------------|----------|----------|----------|----------|----------|----------|----------|----------|----------|--------------|-----------------|
| <u>Hamilton Public Library</u>                                                                         |            |          |          |          |          |          |          |          |          |          |              |                 |
| Valley Park Library Expansion                                                                          | 1,100      | 0        | 0        | 0        | 0        | 0        | 0        | 0        | 0        | 0        | 2017         | 2019            |
| Sub - Total Hamilton Public Library                                                                    | 1,100      |          | 0        |          |          |          |          |          |          | 0        |              |                 |
|                                                                                                        | •          |          |          |          |          |          |          |          |          |          |              |                 |
| Total Outside Boards & Agencies                                                                        | 1,100      | 0        | 0        | 0        | 0        | 0        | 0        | 0        | 0        | 0        |              |                 |
| Tourism & Culture                                                                                      |            |          |          |          |          |          |          |          |          |          |              |                 |
| Battlefield Barn Restoration                                                                           | 500        | 0        | 0        | 0        | 0        | 0        | 0        | 0        | 0        | 0        | 2019         | 2021            |
| Sub - Total Tourism & Culture                                                                          | 500        | 0        | 0        | 0        | 0        | 0        | 0        | 0        | 0        | 0        |              |                 |
| Total Planning & Economic Development                                                                  | 500        |          | 0        |          |          |          |          |          |          | 0        |              |                 |
| Open Space Development                                                                                 |            |          |          |          |          |          |          |          |          |          |              |                 |
| Heritage Green Community Sports Park Implementation                                                    | 500        | 0        | 1,000    | 1,000    | 0        | 0        | 0        | 0        | 0        | 0        | 2015         | 2022            |
| Red Hill Phase 3 and 4 Park                                                                            | 650        | 0        | 0        | 0        | 0        | 0        | 0        | 0        | 0        | 0        | 2019         | 2019            |
| Summit Phase 10                                                                                        | 0          | 500      | 0        | 0        | 0        | 0        | 0        | 0        | 0        | 0        | 2020         | 2020            |
| Highbury Meadows North Park (Proposed)                                                                 | 0          | 545      | 0        | 0        | 0        | 0        | 0        | 0        | 0        | 0        | 2018         | 2020            |
| Cline Park Redevelopment                                                                               | 0          | 724      | 0        | 0        | 0        | 0        | 0        | 0        | 0        | 0        | 2018         | 2020            |
| Brooks @ Rymal Park (Proposed) - Summit Ph 10<br>Development                                           | 0          | 500      | 0        | 0        | 0        | 0        | 0        | 0        | 0        | 0        | 2020         | 2020            |
| Highland Road Park (Proposed) - Central Park Development                                               | 0          | 0        | 690      | 0        | 0        | 0        | 0        | 0        | 0        | 0        | 2021         | 2021            |
| The Crossings Park (Proposed)                                                                          | 0          | 0        | 0        | 0        | 0        | 0        | 0        | 650      | 0        | 0        | 2026         | 2026            |
| Sub - Total Open Space Development                                                                     | 1,150      | 2,269    | 1,690    | 1,000    | 0        | 0        |          | 650      | 0        | 0        |              |                 |
| Recreation Facilities                                                                                  |            |          |          |          |          |          |          |          |          |          |              |                 |
| Valley Park Community Centre Fit-up                                                                    | 1,500      | 500      | 0        | 0        | 0        | 0        | 0        | 0        | 0        | 0        | 2017         | 2022            |
| Sub - Total Recreation Facilities                                                                      | 1,500      | 500      | 0        |          |          |          |          |          |          | 0        |              |                 |
| Roads                                                                                                  | •          |          |          |          |          |          |          |          |          |          |              |                 |
|                                                                                                        | 4.400      | •        |          | •        | •        | •        | •        |          | •        | •        | 0045         | 0040            |
| First Road West - Green Mountain to Mud                                                                | 4,160      | 0        | 0        | 0        | 0        | 0        | 0        | 0        | 0        | 0        | 2015         | 2019            |
| Bridge 366 - Mud St W, 320m e/o Paramount Dr                                                           | 1,000      | 0        | 0        | 0        | 0        | 0        | 0        | 0        | 0        | 0        | 2018         | 2019<br>Ongoing |
| Council Priority - Ward 9 Minor Rehabilitation                                                         | 200<br>100 | 200<br>0 | 2019<br>2019 | Ongoing<br>2019 |
| New Traffic Signal - Rymal Rd west of Walmart Access Traffic Signal Modifications - First Rd at Mud St | 150        | 0        | 0        | 0        | 0        | 0        | 0        | 0        | 0        | 0        | 2019         | 2019            |
| New Traffic Signal - Rymal at Canadian Tire Access                                                     | 200        | 0        | 0        | 0        | 0        | 0        | 0        | 0        | 0        | 0        | 2019         | 2019            |
| New Traffic Signal - Rymal (opposite Celestial Crescent)                                               | 100        | 0        | 0        | 0        | 0        | 0        | 0        | 0        | 0        | 0        | 2019         | 2019            |
| Rymal - Fletcher to Upper Centennial                                                                   | 0          | 12,100   | 0        | 0        | 0        | 0        | 0        | 0        | 0        | 0        | 2015         | 2019            |
| Bridge 150 - Tapleytown Rd, 550m n/o Green Mountain Rd E                                               | 0          | 600      | 0        | 0        | 0        | 0        | 0        | 0        | 0        | 0        | 2018         | 2020            |