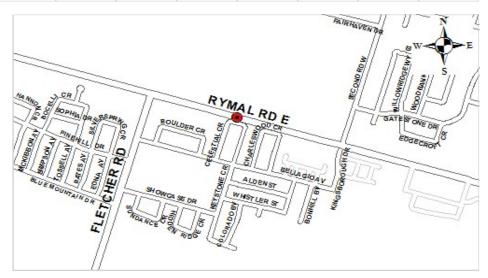

CITY OF HAMILTON
2019 RECOMMENDED PROJECTS &
2020-2028 FORECAST
FOR WARD 9

|                                                                                                        | 2019       | 2020     | 2021     | 2022     | 2023     | 2024     | 2025     | 2026     | 2027     | 2028     | Start        | End             |
|--------------------------------------------------------------------------------------------------------|------------|----------|----------|----------|----------|----------|----------|----------|----------|----------|--------------|-----------------|
| <u>Hamilton Public Library</u>                                                                         |            |          |          |          |          |          |          |          |          |          |              |                 |
| Valley Park Library Expansion                                                                          | 1,100      | 0        | 0        | 0        | 0        | 0        | 0        | 0        | 0        | 0        | 2017         | 2019            |
| Sub - Total Hamilton Public Library                                                                    | 1,100      |          | 0        |          |          |          |          |          |          | 0        |              |                 |
|                                                                                                        | •          |          |          |          |          |          |          |          |          |          |              |                 |
| Total Outside Boards & Agencies                                                                        | 1,100      | 0        | 0        | 0        | 0        | 0        | 0        | 0        | 0        | 0        |              |                 |
| Tourism & Culture                                                                                      |            |          |          |          |          |          |          |          |          |          |              |                 |
| Battlefield Barn Restoration                                                                           | 500        | 0        | 0        | 0        | 0        | 0        | 0        | 0        | 0        | 0        | 2019         | 2021            |
| Sub - Total Tourism & Culture                                                                          | 500        | 0        | 0        | 0        | 0        | 0        | 0        | 0        | 0        | 0        |              |                 |
| Total Planning & Economic Development                                                                  | 500        |          | 0        |          |          |          |          |          |          | 0        |              |                 |
| Open Space Development                                                                                 |            |          |          |          |          |          |          |          |          |          |              |                 |
| Heritage Green Community Sports Park Implementation                                                    | 500        | 0        | 1,000    | 1,000    | 0        | 0        | 0        | 0        | 0        | 0        | 2015         | 2022            |
| Red Hill Phase 3 and 4 Park                                                                            | 650        | 0        | 0        | 0        | 0        | 0        | 0        | 0        | 0        | 0        | 2019         | 2019            |
| Summit Phase 10                                                                                        | 0          | 500      | 0        | 0        | 0        | 0        | 0        | 0        | 0        | 0        | 2020         | 2020            |
| Highbury Meadows North Park (Proposed)                                                                 | 0          | 545      | 0        | 0        | 0        | 0        | 0        | 0        | 0        | 0        | 2018         | 2020            |
| Cline Park Redevelopment                                                                               | 0          | 724      | 0        | 0        | 0        | 0        | 0        | 0        | 0        | 0        | 2018         | 2020            |
| Brooks @ Rymal Park (Proposed) - Summit Ph 10<br>Development                                           | 0          | 500      | 0        | 0        | 0        | 0        | 0        | 0        | 0        | 0        | 2020         | 2020            |
| Highland Road Park (Proposed) - Central Park Development                                               | 0          | 0        | 690      | 0        | 0        | 0        | 0        | 0        | 0        | 0        | 2021         | 2021            |
| The Crossings Park (Proposed)                                                                          | 0          | 0        | 0        | 0        | 0        | 0        | 0        | 650      | 0        | 0        | 2026         | 2026            |
| Sub - Total Open Space Development                                                                     | 1,150      | 2,269    | 1,690    | 1,000    | 0        | 0        |          | 650      | 0        | 0        |              |                 |
| Recreation Facilities                                                                                  |            |          |          |          |          |          |          |          |          |          |              |                 |
| Valley Park Community Centre Fit-up                                                                    | 1,500      | 500      | 0        | 0        | 0        | 0        | 0        | 0        | 0        | 0        | 2017         | 2022            |
| Sub - Total Recreation Facilities                                                                      | 1,500      | 500      | 0        |          |          |          |          |          |          | 0        |              |                 |
| Roads                                                                                                  | •          |          |          |          |          |          |          |          |          |          |              |                 |
|                                                                                                        | 4.400      | •        |          | •        | •        | •        | •        |          | •        | •        | 0045         | 0040            |
| First Road West - Green Mountain to Mud                                                                | 4,160      | 0        | 0        | 0        | 0        | 0        | 0        | 0        | 0        | 0        | 2015         | 2019            |
| Bridge 366 - Mud St W, 320m e/o Paramount Dr                                                           | 1,000      | 0        | 0        | 0        | 0        | 0        | 0        | 0        | 0        | 0        | 2018         | 2019<br>Ongoing |
| Council Priority - Ward 9 Minor Rehabilitation                                                         | 200<br>100 | 200<br>0 | 2019<br>2019 | Ongoing<br>2019 |
| New Traffic Signal - Rymal Rd west of Walmart Access Traffic Signal Modifications - First Rd at Mud St | 150        | 0        | 0        | 0        | 0        | 0        | 0        | 0        | 0        | 0        | 2019         | 2019            |
| New Traffic Signal - Rymal at Canadian Tire Access                                                     | 200        | 0        | 0        | 0        | 0        | 0        | 0        | 0        | 0        | 0        | 2019         | 2019            |
| New Traffic Signal - Rymal (opposite Celestial Crescent)                                               | 100        | 0        | 0        | 0        | 0        | 0        | 0        | 0        | 0        | 0        | 2019         | 2019            |
| Rymal - Fletcher to Upper Centennial                                                                   | 0          | 12,100   | 0        | 0        | 0        | 0        | 0        | 0        | 0        | 0        | 2015         | 2019            |
| Bridge 150 - Tapleytown Rd, 550m n/o Green Mountain Rd E                                               | 0          | 600      | 0        | 0        | 0        | 0        | 0        | 0        | 0        | 0        | 2018         | 2020            |