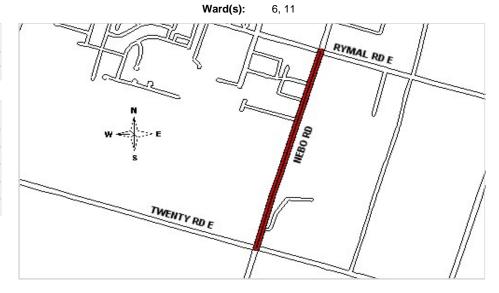

021<br>Onward |
|--------------------------|------|------|----------------|
| Costs(Savings) (000's)   |      |      |                |
| Staffing Impacts (F.T.E) |      |      |                |

| Project Rating Attributes                    | Weight | Rating | Weighted<br>Rank |
|----------------------------------------------|--------|--------|------------------|
| Contractual/Legislated Obligations           | 46.00  | 0-10   |                  |
| Health and Safety                            | 16.00  | 0-10   |                  |
| Operating Budget/Financial Impact            | 9.00   | 0-10   |                  |
| Strategic Direction (Dominant Project Theme) | 29.00  | 0-1    |                  |
| Total                                        |        |        |                  |



**Division/Department:** Roads - Public Works Tax Funded **Project ID:** 4031580585 **Category:** Technical Services Projects

Project Name: Twenty Road Extension, Schedule C EA Ward(s): 11

Objective:

Recommendation out of the Red Hill Business Park TMP Update to complete Phase 3 and 4 of MCEA for the Twenty Road extension from Glover Road to Upper Red Hill Creek Extension.

Start Date: 2015
Completion Date: 2019
Status: Block
Tangible Capital Asset: No
Capital Budget Initiation: 2015

Program Type: Development

| Expenses (000's)            | Total | Pre 2019 | 2019 | 2020 | 2021 | 2022 | 2023 | 2024 | 2025 | 2026 | 2027 | 2028 | 2029-43 |
|-----------------------------|-------|----------|------|------|------|------|------|------|------|------|------|------|---------|
| Environmental