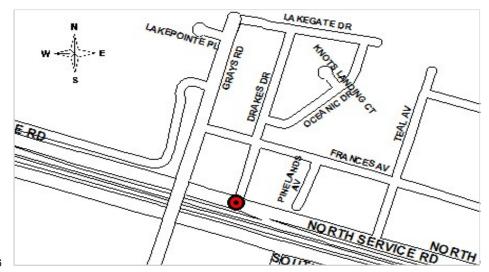

021<br>Onward |
|--------------------------|------|------|----------------|
| Costs(Savings) (000's)   | 30   |      |                |
| Staffing Impacts (F.T.E) | .2   |      |                |

| Project Rating Attributes                    | Weight | Rating | Weighted<br>Rank |
|----------------------------------------------|--------|--------|------------------|
| Contractual/Legislated Obligations           | 46.00  | 0-10   |                  |
| Health and Safety                            | 16.00  | 0-10   |                  |
| Operating Budget/Financial Impact            | 9.00   | 0-10   |                  |
| Strategic Direction (Dominant Project Theme) | 29.00  | 0-1    |                  |
| Total                                        |        |        |                  |



**Division/Department:** Roads - Public Works Tax Funded **Project ID:** 4661915820 **Category:** Corridor Control

Project Name: Traffic Counts Program Ward(s): City Wide

Objective:

To fund the collection of traffic volume information across the city required for both short and long-range planning, for response to neighbourhood and arterial traffic concerns and for the city-wide Traffic Signal Retiming projects. Data will also be used for higher order transit evaluations, safety studies, Municipal Act classifications, prioritization of Capital projects and other special projects.

Start Date: 2019 Completion Date:

Status:BlockTangible Capital Asset:NoCapital Budget Initiation:2019Program Type:Traffic

| Expenses (000's)          | Total | Pre 2019 | 2019 | 2020 | 2021 | 2022 | 2023 |