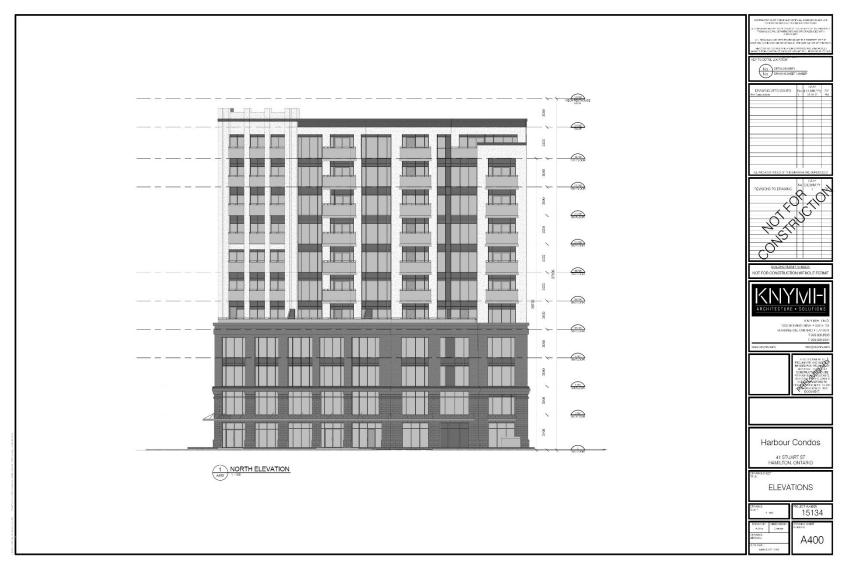

### PED19028 - (ZAC-17-019/UHOPA-17-008)

Applications for an Official Plan Amendment and Zoning
By-law Amendment for Lands Located at 41 Stuart Street, Hamilton.

Presented by: Mark Kehler