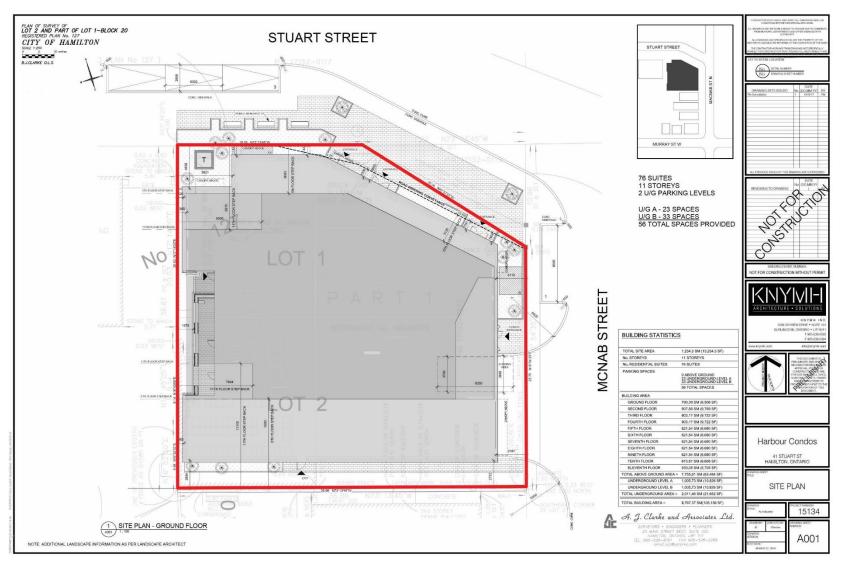

### PED19028 - (ZAC-17-019/UHOPA-17-008)

Applications for an Official Plan Amendment and Zoning
By-law Amendment for Lands Located at 41 Stuart Street, Hamilton.

Presented by: Mark Kehler