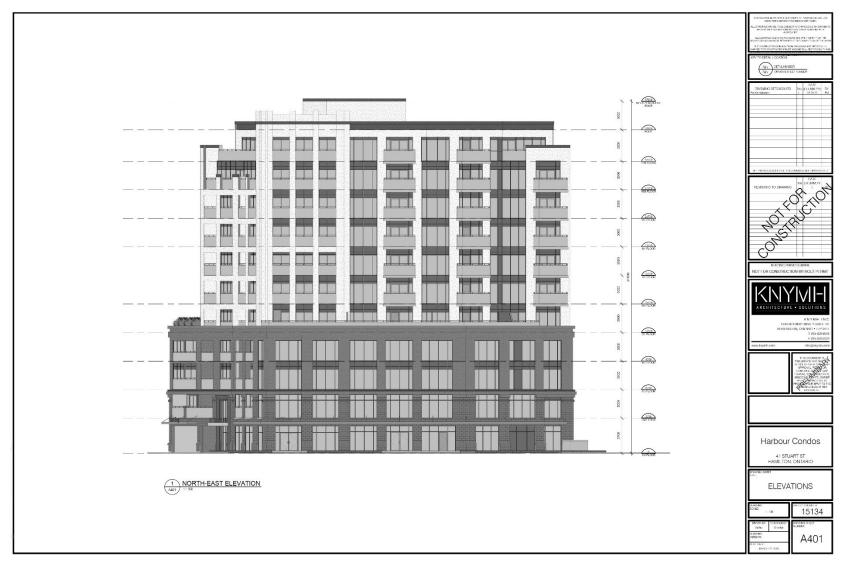

### PED19028 - (ZAC-17-019/UHOPA-17-008)

Applications for an Official Plan Amendment and Zoning
By-law Amendment for Lands Located at 41 Stuart Street, Hamilton.

Presented by: Mark Kehler

### PED19028 Appendix A

SUBJECT PROPERTY

41 Stuart Street, Hamilton