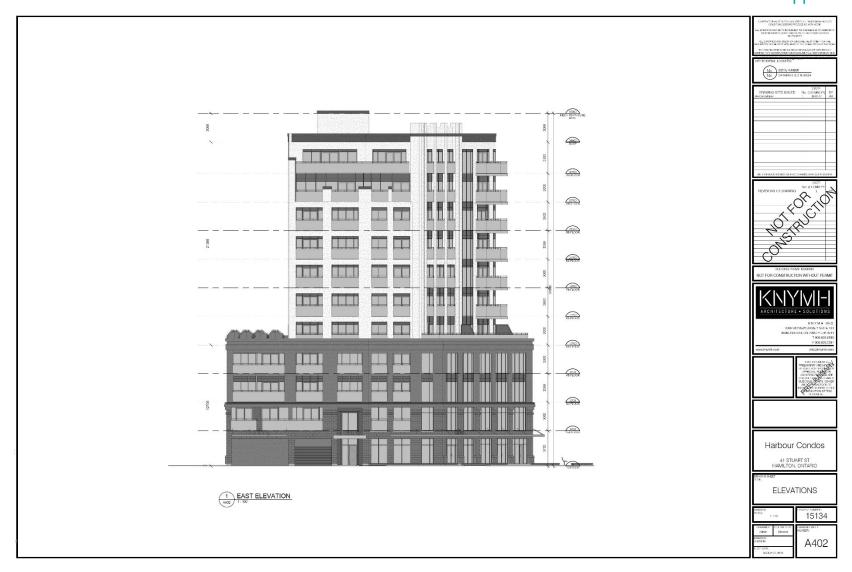

### PED19028 - (ZAC-17-019/UHOPA-17-008)

Applications for an Official Plan Amendment and Zoning
By-law Amendment for Lands Located at 41 Stuart Street, Hamilton.

Presented by: Mark Kehler

### PED19028 Appendix A

SUBJECT PROPERTY

41 Stuart Street, Hamilton