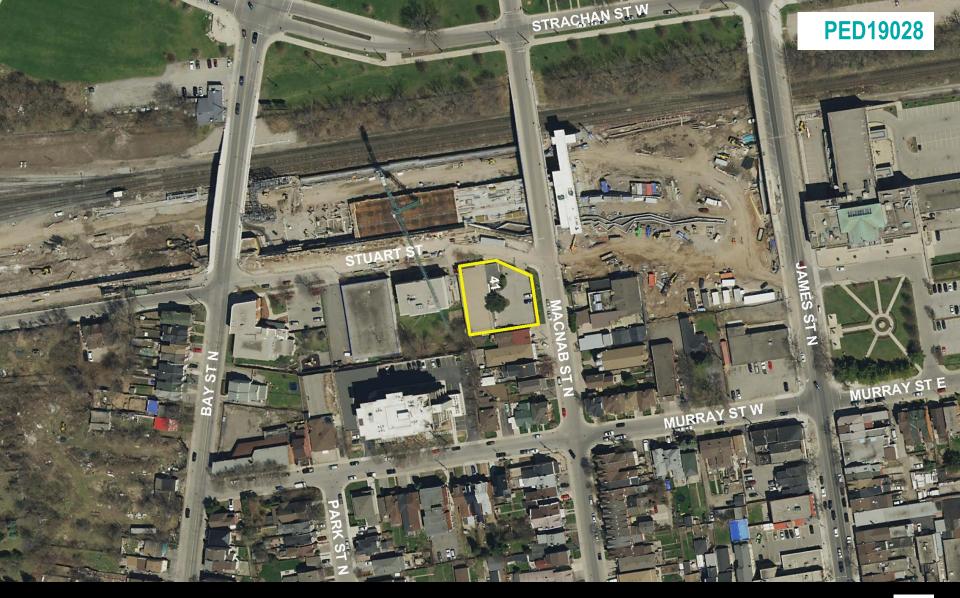

#### STRACHAN ST W P4 K/S-1482 H/S-1425 H/S-1425b G-3-H 283 H E/S-1639 288 283 275 271 265 263 259 257 255 325 263 254 252 250 246 259 241 242 8 8 254 250 248 **D** 238 236 234 232 BARTON ST H/S-991-H Site Location **Location Map** Hamilton PLANNING AND ECONOMIC DEVELOPMENT DEPARTMENT File Name/Number: ZAC-17-019/UHOPA-17-08 July 26, 2018 Planner/Technician: Scale: N.T.S. Appendix "A" GT/VS **Subject Property** 41 Stuart Street KING ST W ABERDEEN AV

### PED19028 Appendix A

SUBJECT PROPERTY

41 Stuart Street, Hamilton