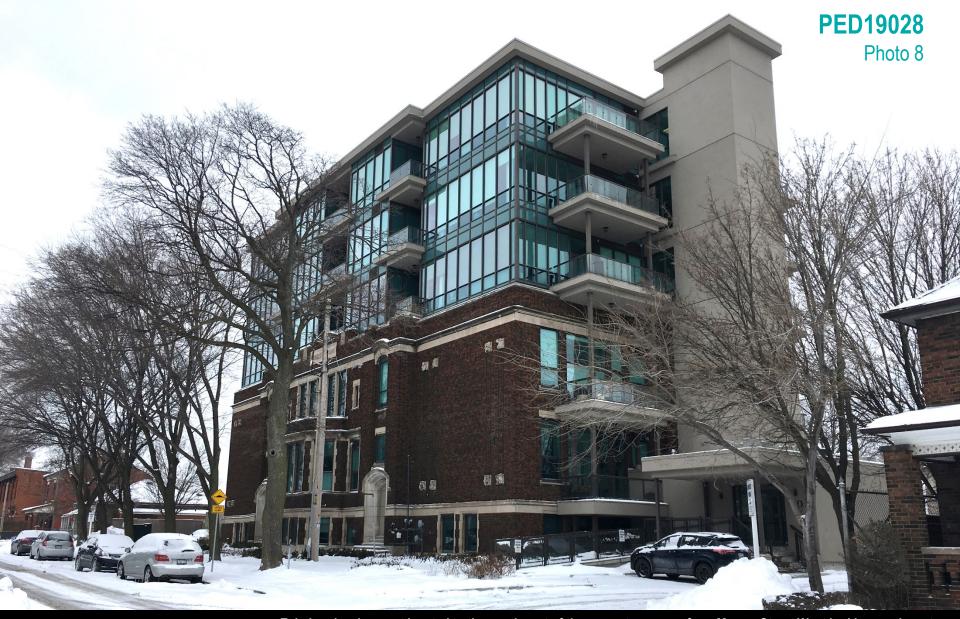

#### PED19028 Appendix B

Existing development located to the west of the subject property, as seen from Stuart Street looking south

Existing development located to the south of the subject property, as seen from MacNab Street North looking west