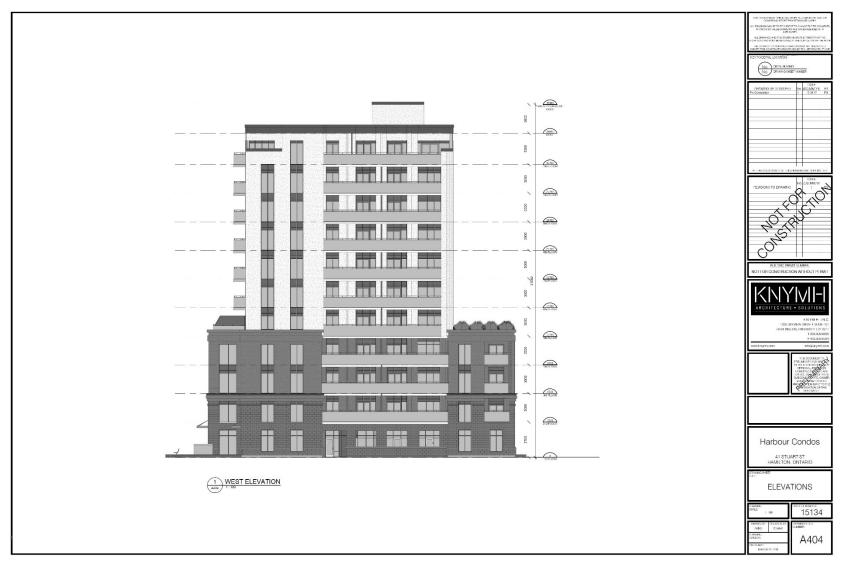

### PED19028 - (ZAC-17-019/UHOPA-17-008)

Applications for an Official Plan Amendment and Zoning
By-law Amendment for Lands Located at 41 Stuart Street, Hamilton.

Presented by: Mark Kehler

### PED19028 Appendix A

SUBJECT PROPERTY

41 Stuart Street, Hamilton