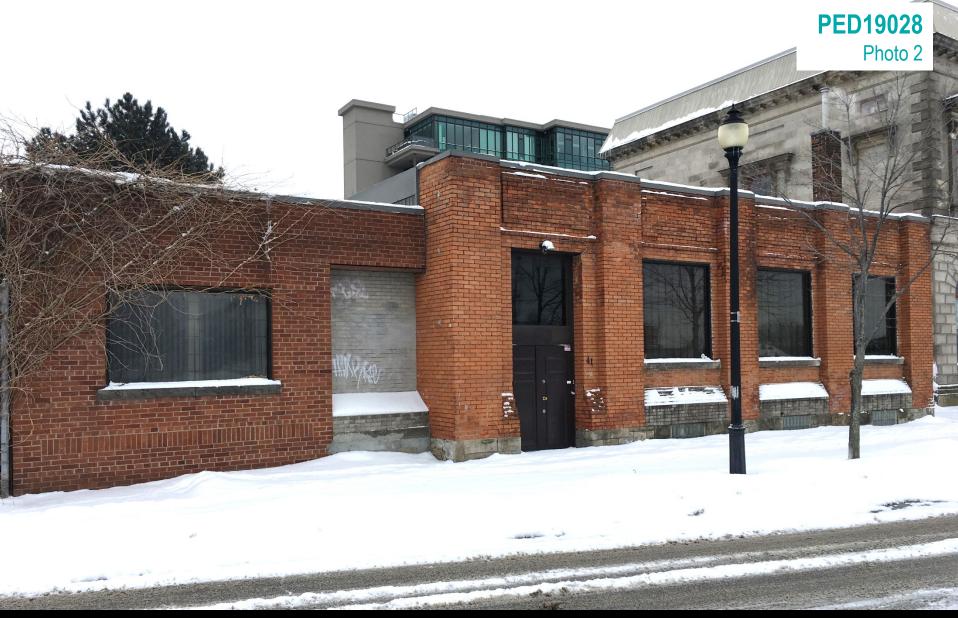

#### PED19028 Appendix B

Existing development located to the west of the subject property, as seen from Stuart Street looking south

Existing development located to the south of the subject property, as seen from MacNab Street North looking west