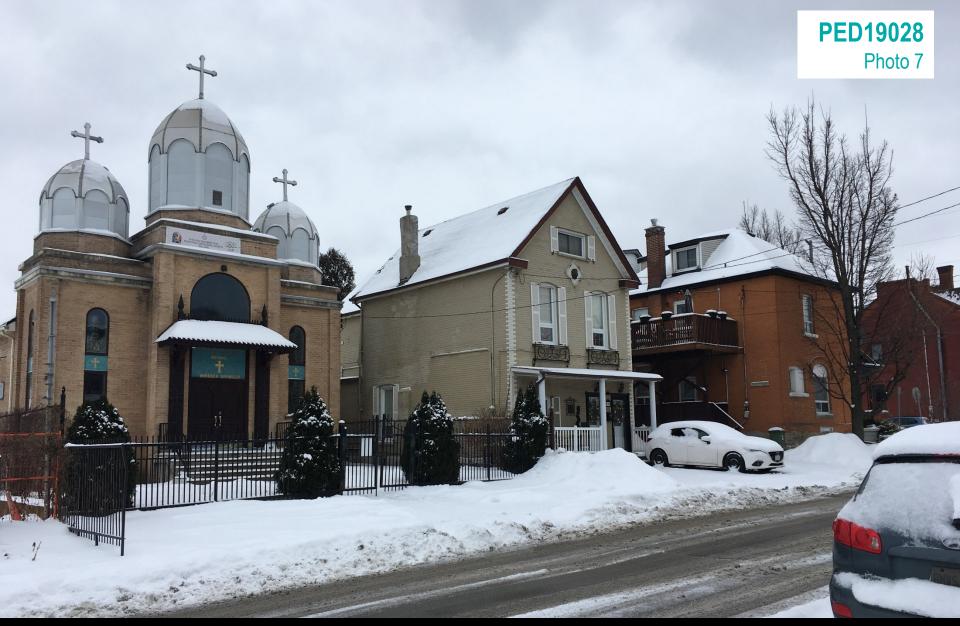

Existing development located to the northeast of the subject property as seen from the intersection of Stuart Street and MacNab Street North looking northeast

Existing development located to the east of the property as seen from MacNab Street North looking east

Existing development located to the east of the property as seen from MacNab Street North looking east

Existing development located to the southwest of the property as seen from Murray Street West looking northwest