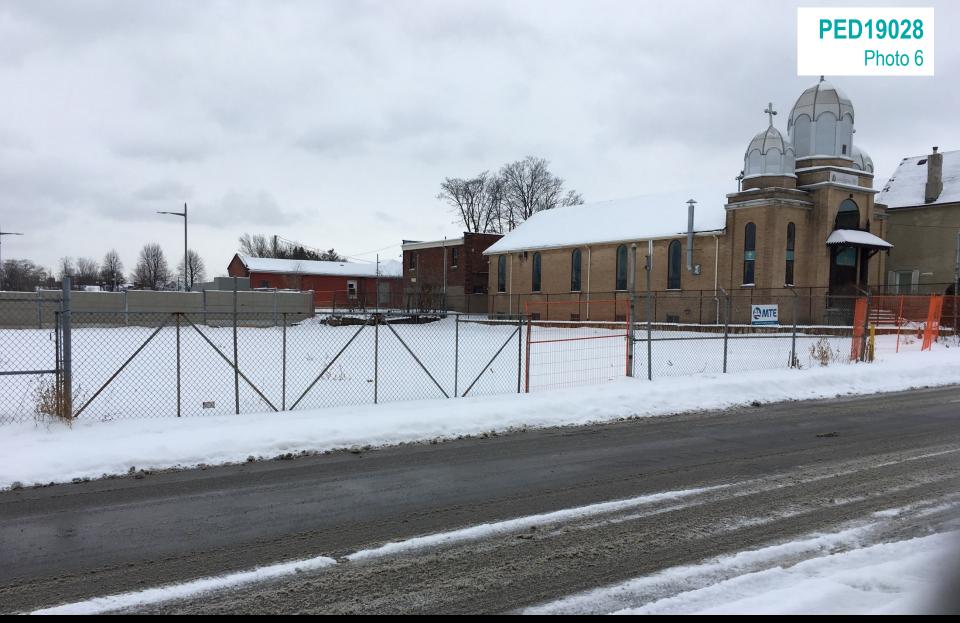

Existing development located to the northeast of the subject property as seen from the intersection of Stuart Street and MacNab Street North looking northeast

Existing development located to the east of the property as seen from MacNab Street North looking east

Existing development located to the east of the property as seen from MacNab Street North looking east

Existing development located to the southwest of the property as seen from Murray Street West looking northwest