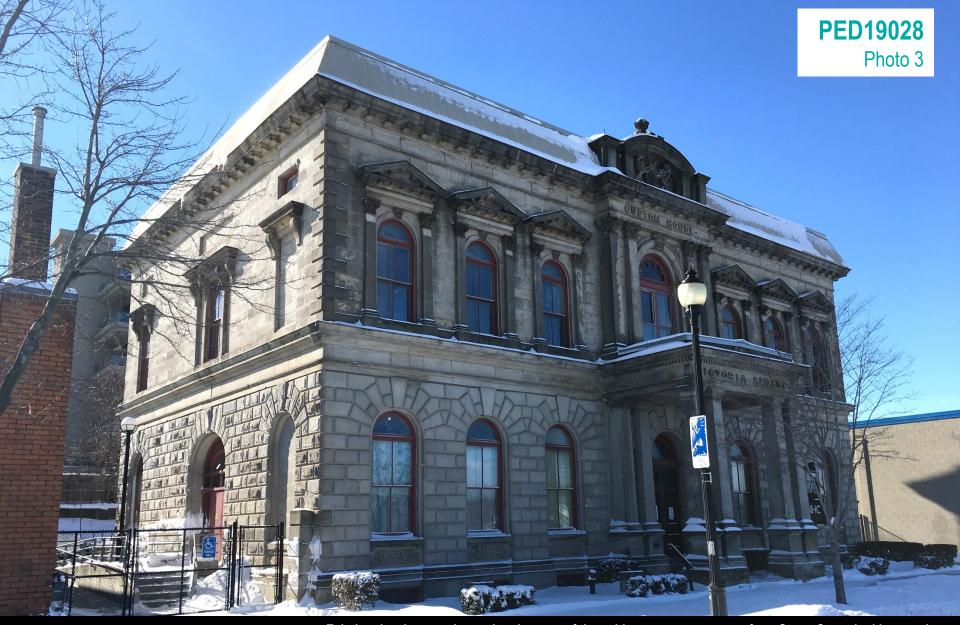

Existing development located to the northeast of the subject property as seen from the intersection of Stuart Street and MacNab Street North looking northeast

Existing development located to the east of the property as seen from MacNab Street North looking east