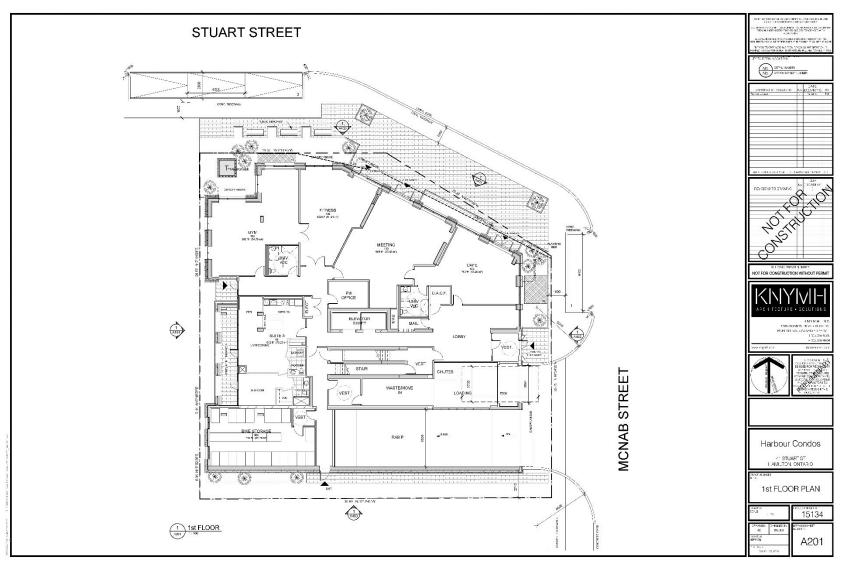

### PED19028 - (ZAC-17-019/UHOPA-17-008)

Applications for an Official Plan Amendment and Zoning
By-law Amendment for Lands Located at 41 Stuart Street, Hamilton.

Presented by: Mark Kehler