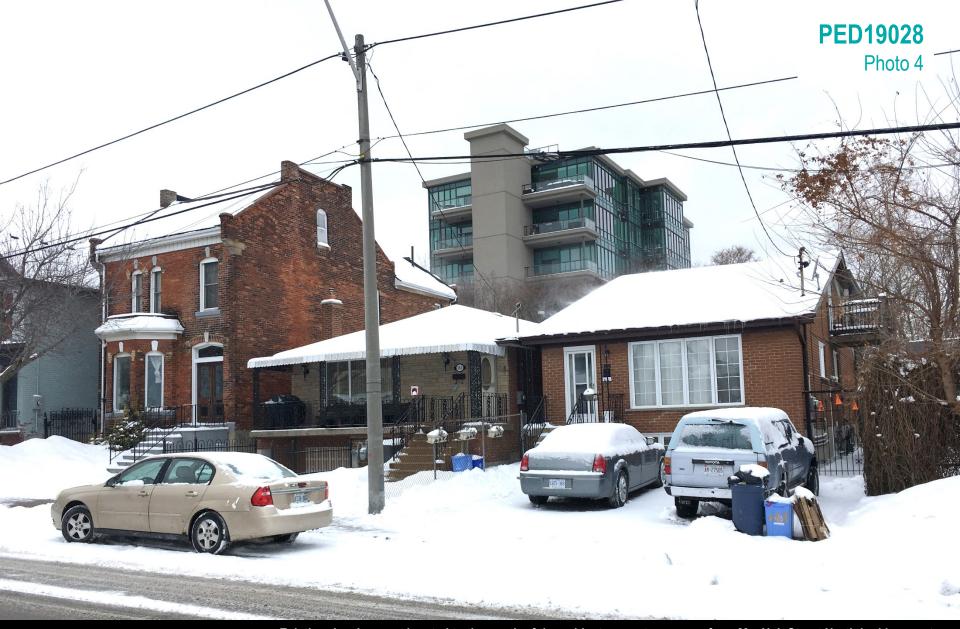

Existing development located to the east of the property as seen from MacNab Street North looking east

Existing development located to the southwest of the property as seen from Murray Street West looking northwest