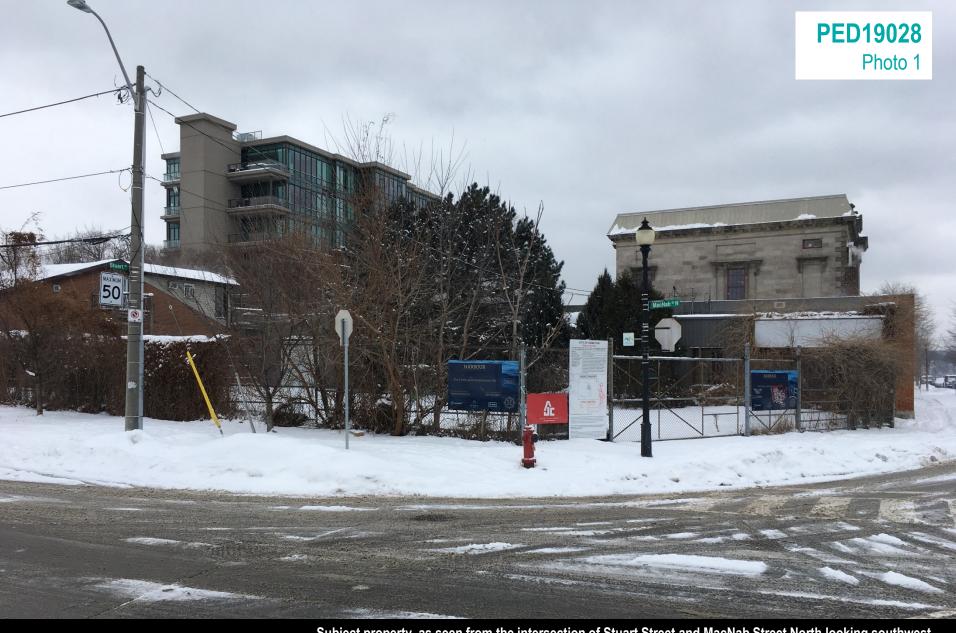

Existing development located to the northeast of the subject property as seen from the intersection of Stuart Street and MacNab Street North looking northeast

Existing development located to the east of the property as seen from MacNab Street North looking east