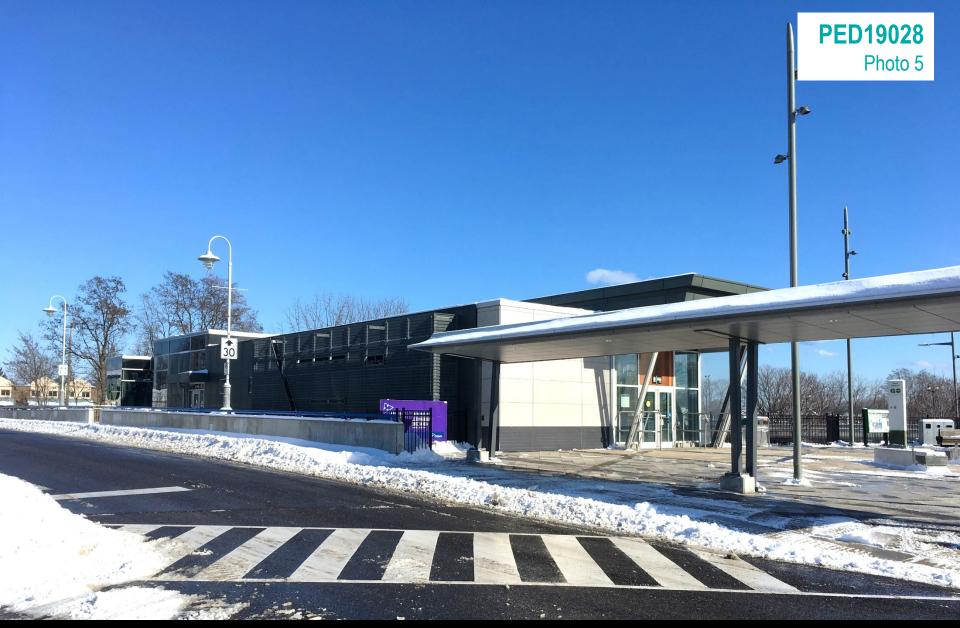

Existing development located to the east of the property as seen from MacNab Street North looking east

Existing development located to the southwest of the property as seen from Murray Street West looking northwest