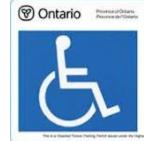

#### **POLICY CHALLENGES**

Accessible Parking Permit Permis de stationnement pour personnes handicapées

Permit No.: N° du permis

Identification No. N° d'Identification

Valid from: Valide à compter du:

This side of the permit must be clearly visible from cutside of vehicle. Cards face du permit cod ifthe visible depart reddrawy du vehicule