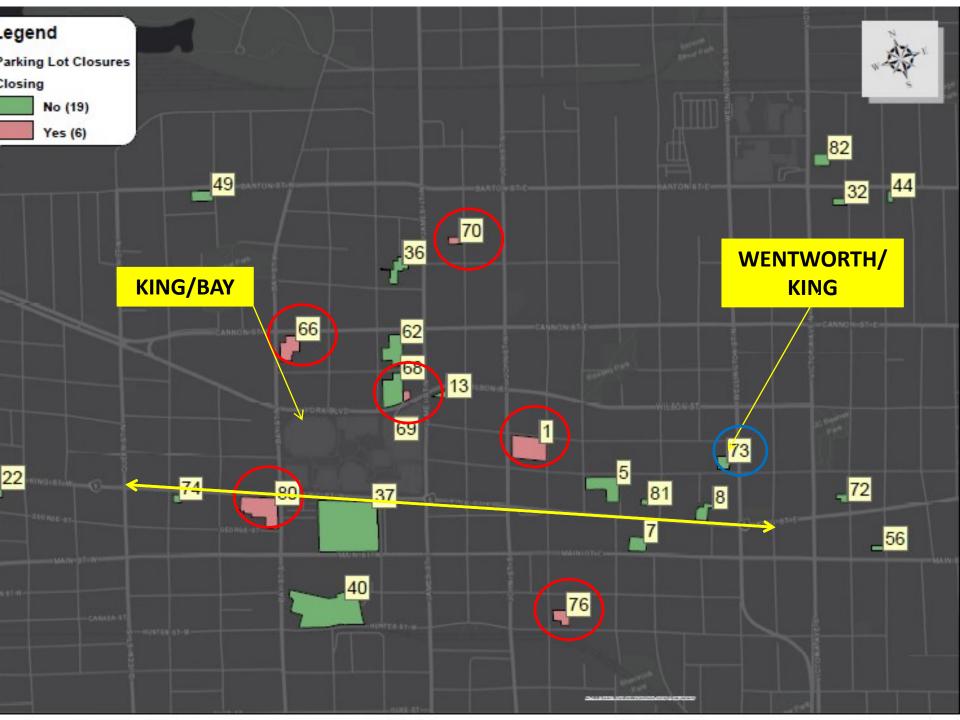

#### **DOWNTOWN PARKING ENVIRONMENT**

- Approximately 400-600 spaces being repurposed or redeveloped in downtown lots - 2019/2020
- LRT change travel patterns and availability of on-street parking in key areas
- Bike lane infill projects –Hunter Street
- Residential & Tourism growth
- RFI Single purpose parking structure not financially realistic