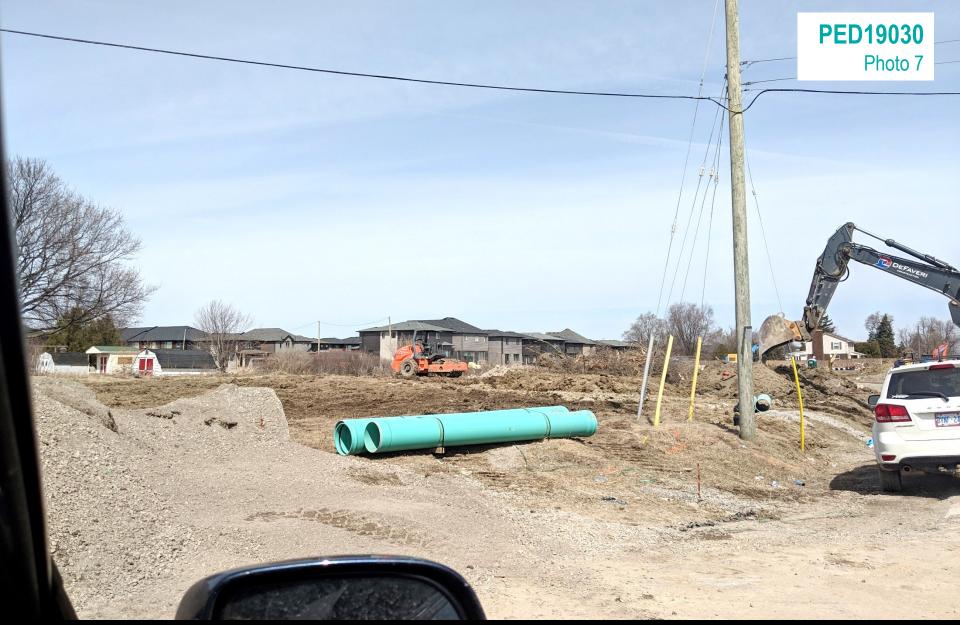

# PED19030 Phasing Map

Existing secondary school south of Phase 3, Bishop Ryan Catholic Secondary School

Existing residential and institutional lands to the south

**Upper Mount Albion Road** 

Phase 1 Block

Residential uses under construction in Phase 2

Phase 1 lands with open space block, looking west

Rymal Road East, showing Phase 3 of Subject lands

Upper Red Hill Parkway from Times Square (South of Block 97 of Subject lands)