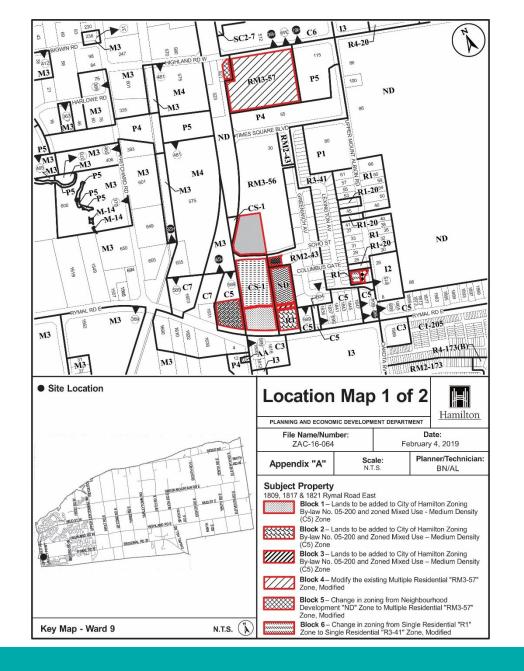

## PED19030 Appendix A

## PED19030 Appendix A

SUBJECT PROPERTY

1

1809, 1817 & 1821 Rymal Road East, Stoney Creek