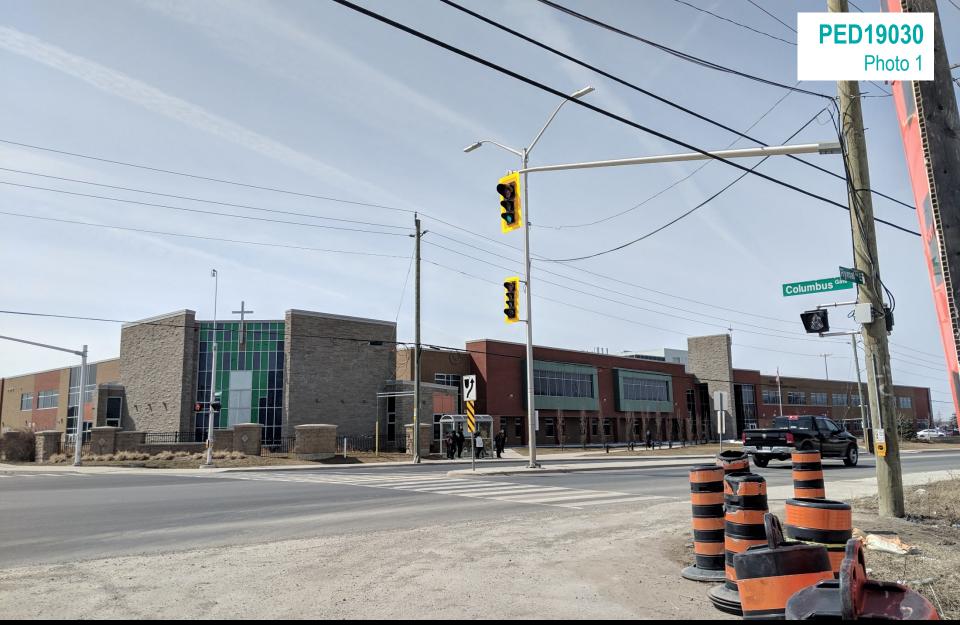

#### Phase 3 of Subject Lands, showing dwelling units under construction

Open Space block facing north to Highland Road West

Greenwich Avenue dwellings under construction

Upper Mount Albion from Rymal Road East

Phase 1 Block

Residential uses under construction in Phase 2

Phase 1 lands with open space block, looking west

Rymal Road East, showing Phase 3 of Subject lands

Upper Red Hill Parkway from Times Square (South of Block 97 of Subject lands)