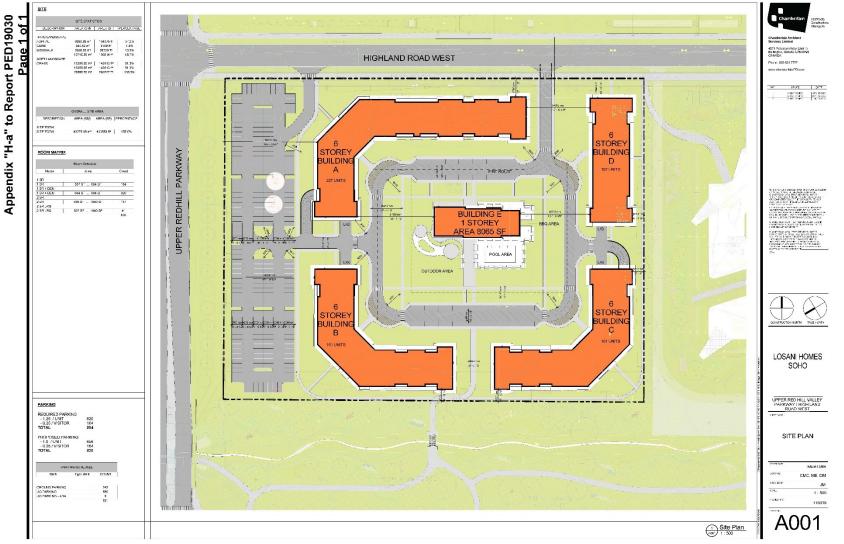

# WELCOME TO THE CITY OF HAMILTON PLANNING COMMITTEE

April 16, 2019

Presented by: Yvette Rybensky

# **PED19030** – (ZAC-16-064)

Applications to Amend the Urban Hamilton Official Plan, Zoning By-law Nos. 3692-92 and 05-200, and Approval of a Draft Plan of Subdivision "Midtown" for lands located at 1809, 1817, 1821 Rymal Road East, Stoney Creek.

Presented by: Yvette Rybensky



## PED19030 Appendix A





## PED19030 Appendix A







SUBJECT PROPERTY

1

1809, 1817 & 1821 Rymal Road East, Stoney Creek





### PED19030 Appendix F



## PED19030 Appendix H-a (Blocks 4 & 5)





## PED19030 Appendix H-b (Concept for Block 11)



📕 Hamilton

PED19030 Appendix H-c (Plan of Consent for Blocks 6 & 7)



8

#### **PED19030**

Appendix H-c (Concept plan for Blocks 1, 2, 3, 8, 9, 10 & 12)







# PED19030 Phasing Map





Existing secondary school south of Phase 3, Bishop Ryan Catholic Secondary School





Existing residential and institutional lands to the south





**Upper Mount Albion Road** 





#### Phase 3 of Subject Lands, showing dwelling units under construction







Open Space block facing north to Highland Road West





Greenwich Avenue dwellings under construction





Upper Mount Albion from Rymal Road East







Phase 1 Block





Residential uses under construction in Phase 2







Phase 1 lands with open space block, looking west





Rymal R