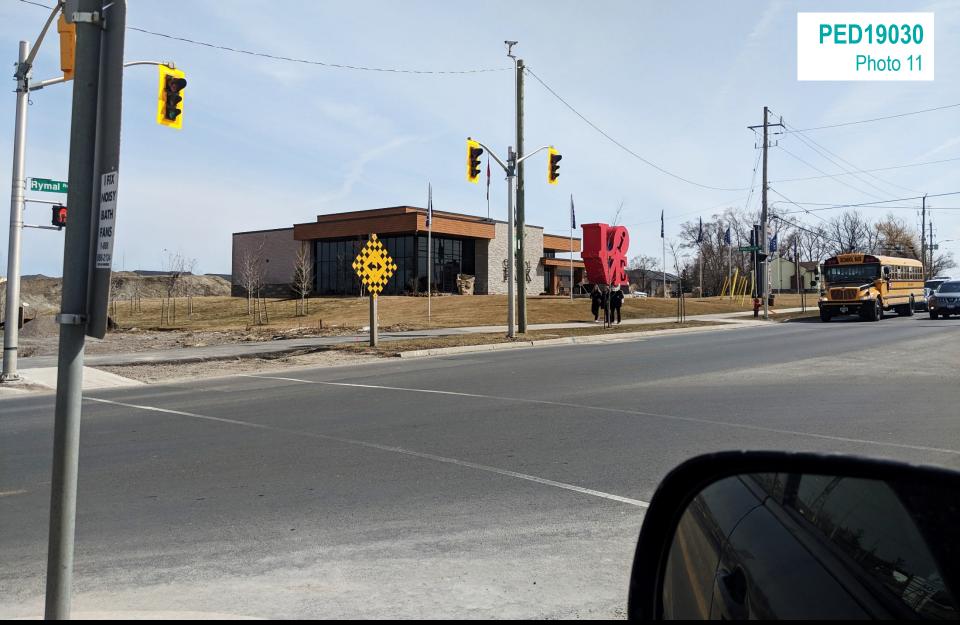

# PED19030 Phasing Map

Existing secondary school south of Phase 3, Bishop Ryan Catholic Secondary School

Existing residential and institutional lands to the south

**Upper Mount Albion Road** 