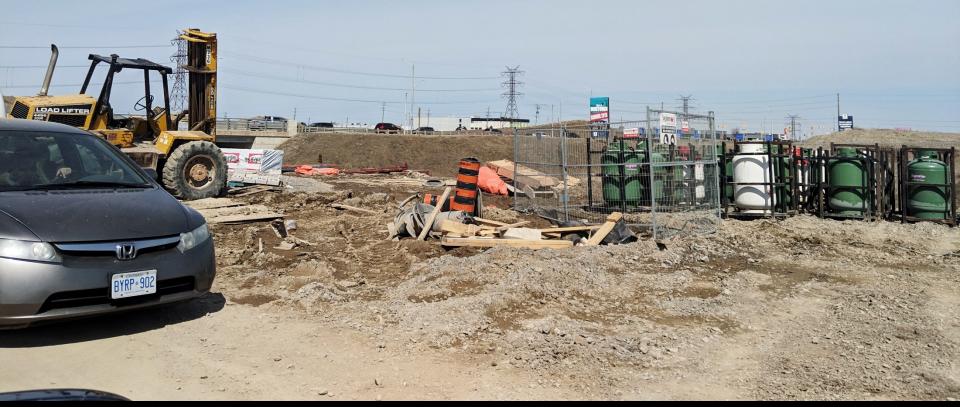

Phase 1 Block

Residential uses under construction in Phase 2

Phase 1 lands with open space block, looking west

Rymal Road East, showing Phase 3 of Subject lands

Upper Red Hill Parkway from Times Square (South of Block 97 of Subject lands)