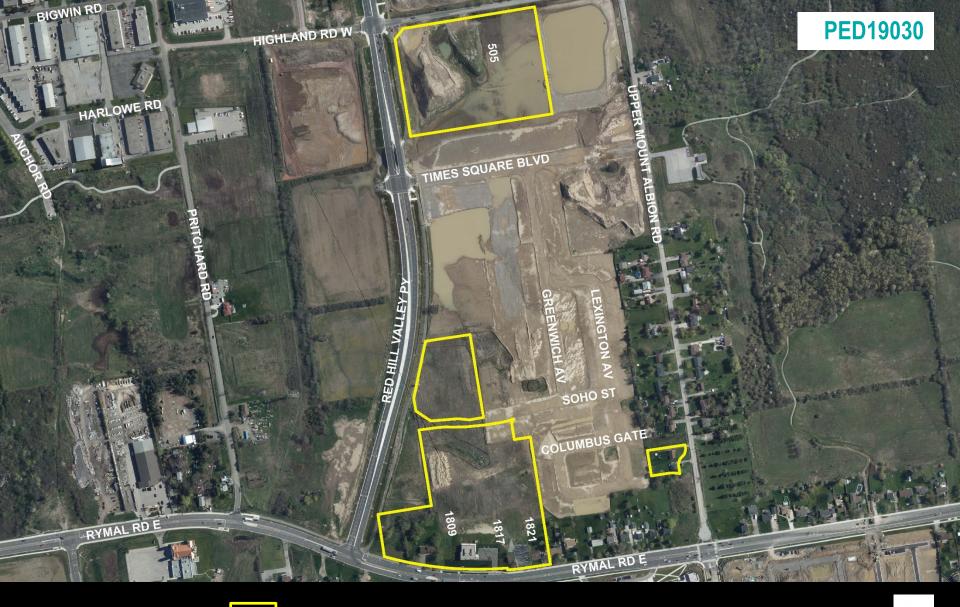

# **PED19030** – (ZAC-16-064)

Applications to Amend the Urban Hamilton Official Plan, Zoning By-law Nos. 3692-92 and 05-200, and Approval of a Draft Plan of Subdivision "Midtown" for lands located at 1809, 1817, 1821 Rymal Road East, Stoney Creek.

## PED19030 Appendix A

SUBJECT PROPERTY

1

1809, 1817 & 1821 Rymal Road East, Stoney Creek