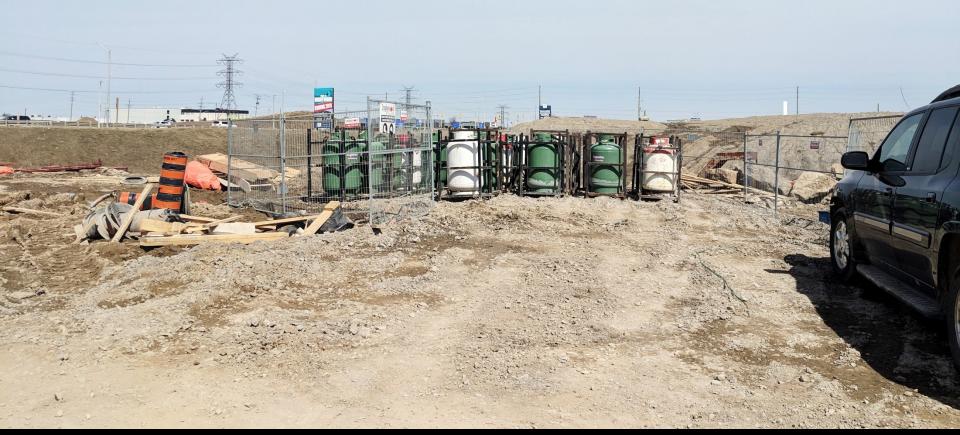

Phase 1 Block

Residential uses under construction in Phase 2

Phase 1 lands with open space block, looking west

Rymal Road East, showing Phase 3 of Subject lands

Upper Red Hill Parkway from Times Square (South of Block 97 of Subject lands)