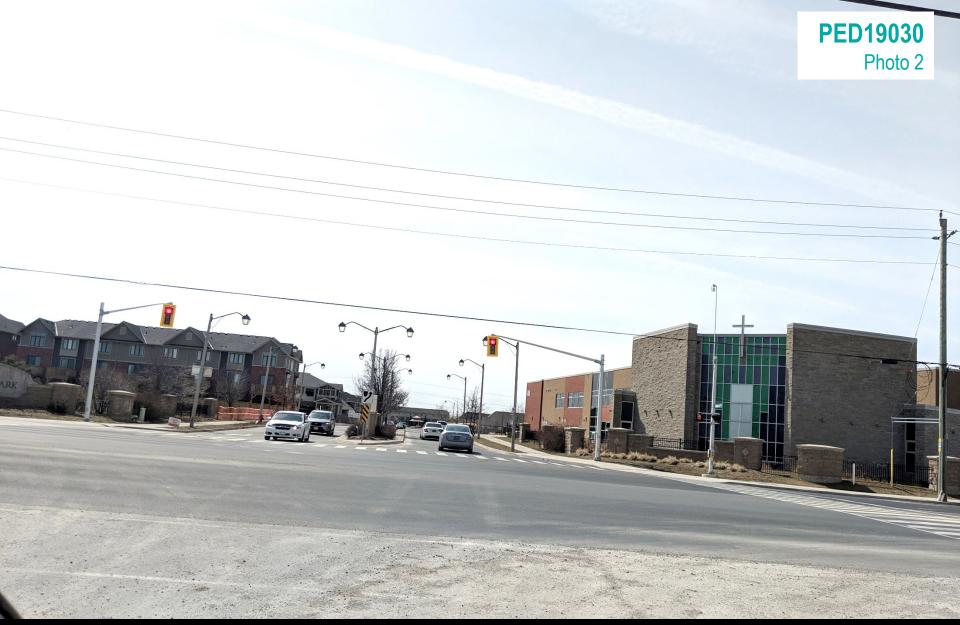

#### Phase 3 of Subject Lands, showing dwelling units under construction

Open Space block facing north to Highland Road West

Greenwich Avenue dwellings under construction

Upper Mount Albion from Rymal Road East

Phase 1 Block

Residential uses under construction in Phase 2

Phase 1 lands with open space block, looking west

Rymal Road East, showing Phase 3 of Subject lands

Upper Red Hill Parkway from Times Square (South of Block 97 of Subject lands)