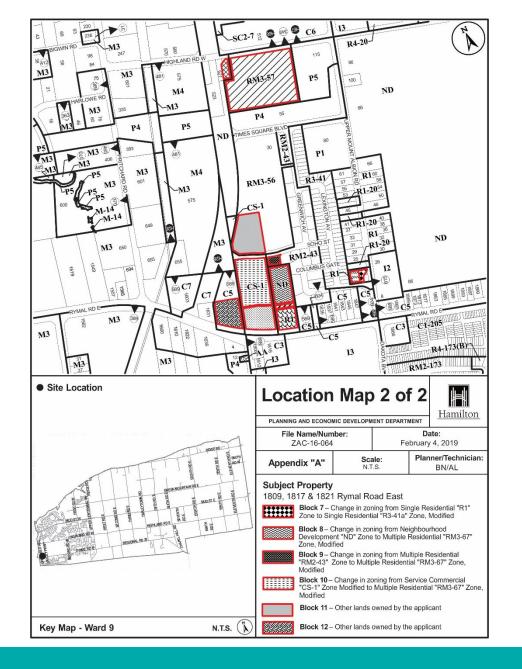

# WELCOME TO THE CITY OF HAMILTON PLANNING COMMITTEE

April 16, 2019

Presented by: Yvette Rybensky

# **PED19030** – (ZAC-16-064)

Applications to Amend the Urban Hamilton Official Plan, Zoning By-law Nos. 3692-92 and 05-200, and Approval of a Draft Plan of Subdivision "Midtown" for lands located at 1809, 1817, 1821 Rymal Road East, Stoney Creek.

Presented by: Yvette Rybensky



## PED19030 Appendix A





## PED19030 Appendix A







SUBJECT PROPERTY

1

1809, 1817 & 1821 Rymal Road East, Stoney Creek





### PED19030 Appendix F



## PED19030 Appendix H-a (Blocks 4 & 5)





## PED19030 Appendix H-b (Concept for Block 11)



📕 Hamilton

PED19030 Appendix H-c (Plan of Consent for Blocks 6 & 7)



8

#### **PED19030**

Appendix H-c (Concept plan for Blocks 1, 2, 3, 8, 9, 10 & 12)







# PED19030 Phasing Map





Existing secondary school south of Phase 3, Bishop Ryan Catholic Secondary School





Existing residential and institutional lands to the south





**Upper Mount Albion Road** 





#### Phase 3 of Subject Lands, showing dwelling units under construction







Open Space block facing north to Highland Road West





Greenwich Avenue dwellings under construction





Upper Mount Albion from Rymal Road