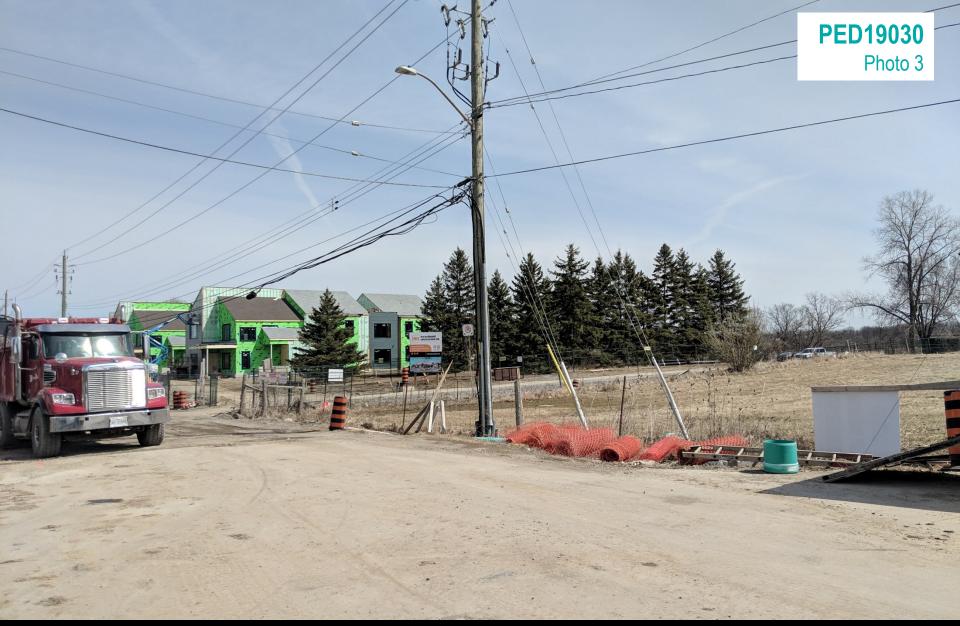

#### Phase 3 of Subject Lands, showing dwelling units under construction

Open Space block facing north to Highland Road West

Greenwich Avenue dwellings under construction

Upper Mount Albion from Rymal Road East

Phase 1 Block

Residential uses under construction in Phase 2

Phase 1 lands with open space block, looking west

Rymal Road East, showing Phase 3 of Subject lands

Upper Red Hill Parkway from Times Square (South of Block 97 of Subject lands)