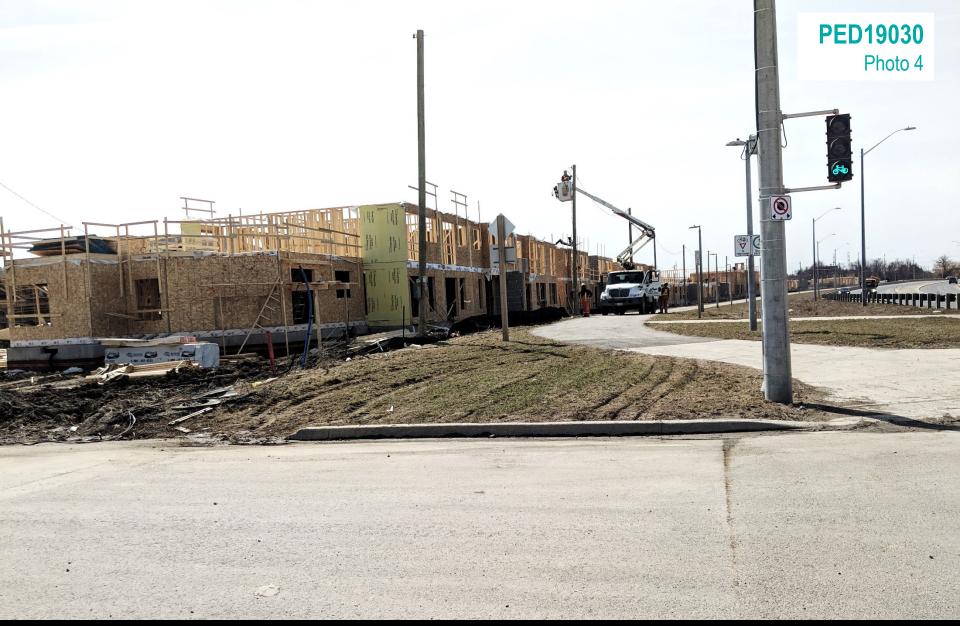

#### Phase 3 of Subject Lands, showing dwelling units under construction

Open Space block facing north to Highland Road West

Greenwich Avenue dwellings under construction

Upper Mount Albion from Rymal Road East

Phase 1 Block

Residential uses under construction in Phase 2

Phase 1 lands with open space block, looking west

Rymal Road East, showing Phase 3 of Subject lands

Upper Red Hill Parkway from Times Square (South of Block 97 of Subject lands)