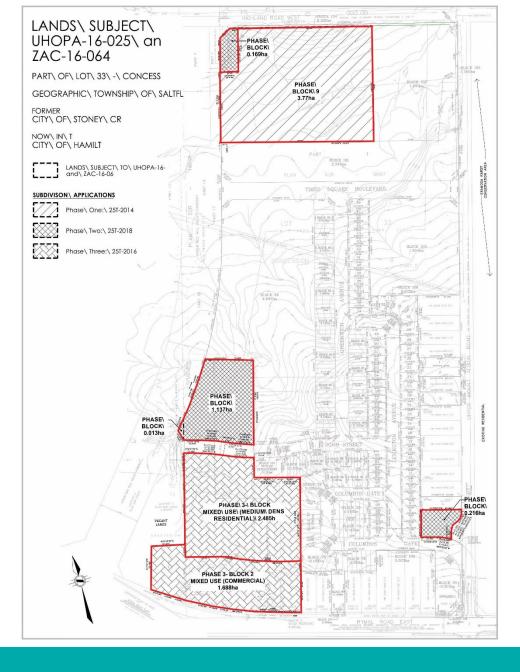

# PED19030 Phasing Map

Existing secondary school south of Phase 3, Bishop Ryan Catholic Secondary School

Existing residential and institutional lands to the south

**Upper Mount Albion Road** 