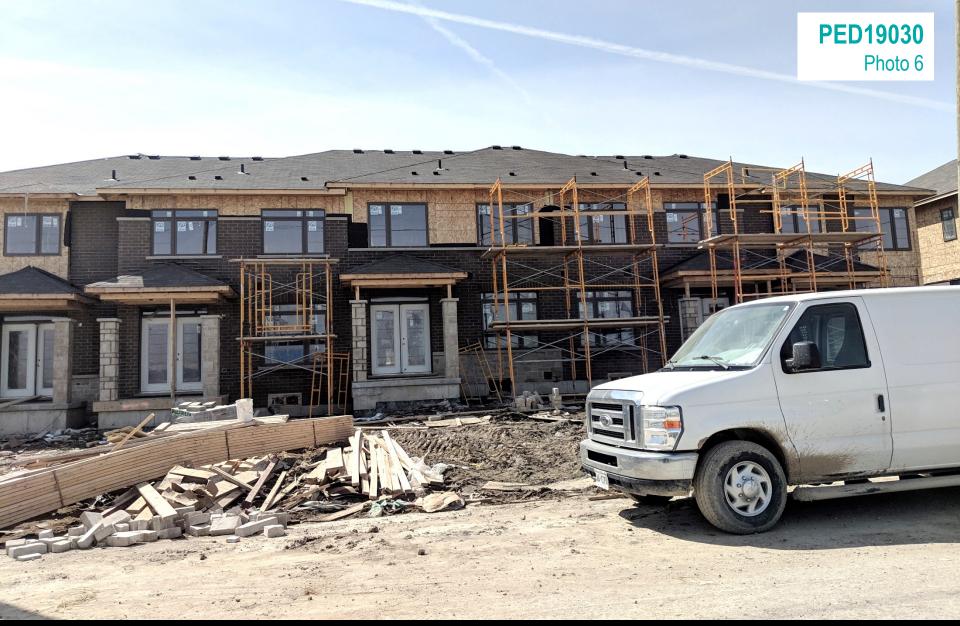

#### Phase 3 of Subject Lands, showing dwelling units under construction

Open Space block facing north to Highland Road West

Greenwich Avenue dwellings under construction

Upper Mount Albion from Rymal Road East

Phase 1 Block

Residential uses under construction in Phase 2

Phase 1 lands with open space block, looking west

Rymal Road East, showing Phase 3 of Subject lands

Upper Red Hill Parkway from Times Square (South of Block 97 of Subject lands)