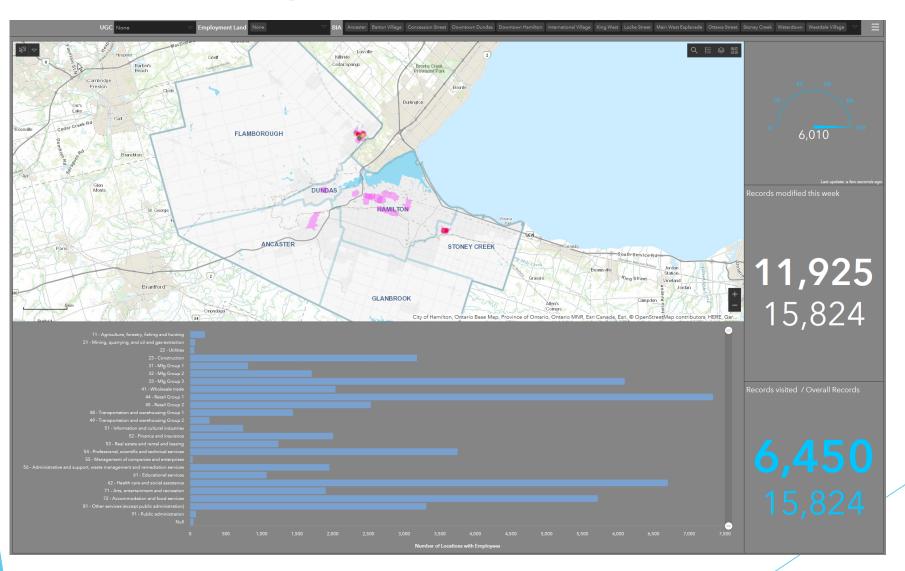

# Business Improvement Area Dashboard

### Metrics

**New Business** 

Closures

Square Footage

Space Usage

**Since Duration** 