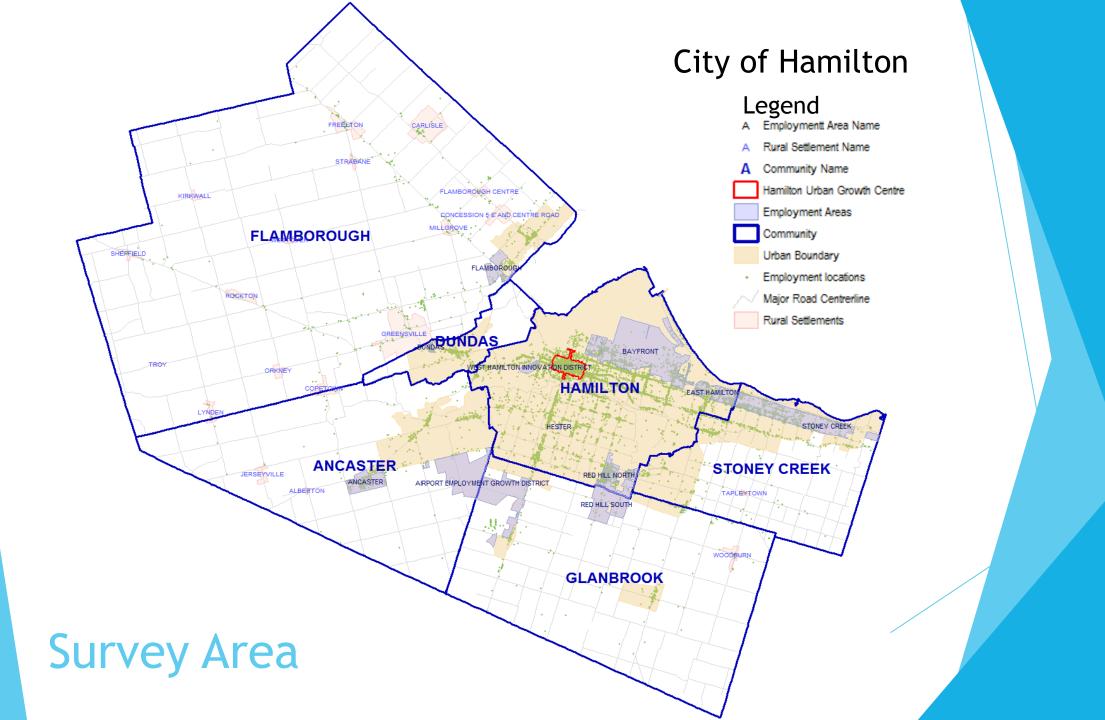

### Progress To-Date

- Working in Employment Land areas and Urban Growth Centre
- ▶ 40% of all locations have been visited, many pending follow-ups
- On-going attribute checks in place
- Blanchard office towers
- Estimate 1/3 of corporate employment has been obtained
  - Jackson Square visits begin today
  - ► Limeridge Mall visits begin June 17<sup>th</sup>
  - Eastgate Square pending
  - Hamilton Airport pending
  - Hamilton Port Authority pending