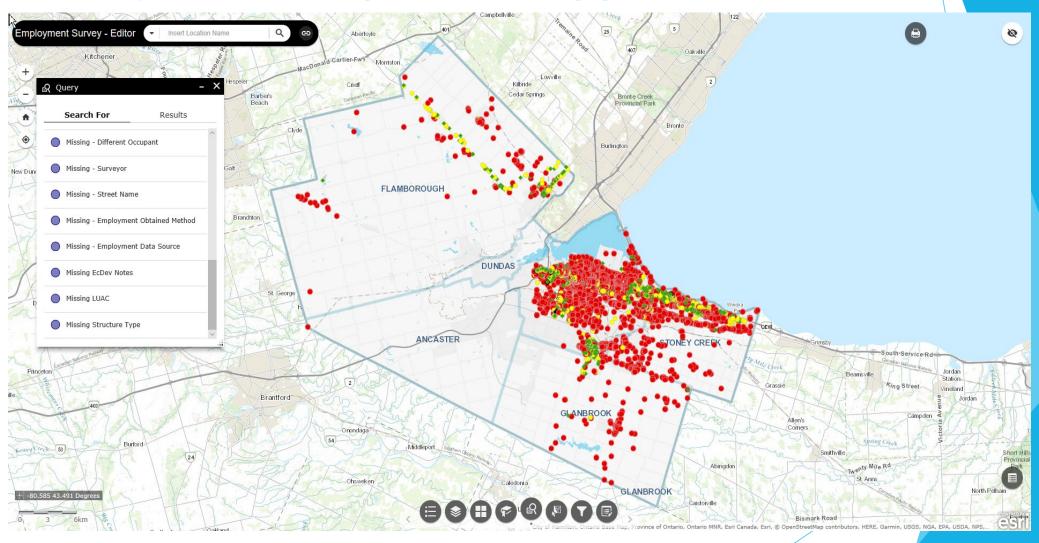

s on phones and tablets

Complete student interviews and hire candidates

April Obtain all necessary student paperwork and forward to HR

Process and test usernames, ID photos and access cards

Test employment file and commence User Manual updates

April 29<sup>th</sup> Students' first week includes orientation and training

May 6<sup>th</sup> Employment Survey Launch Date

# Questionnair

**Location and Structure** 

**Business Name** 

Description and Activity of the Business

**Employment Values** 

**Employment Indicators** 

**Contact information** 

Comments

### Methods to Complete Survey

#### **Drop Off Form**



#### **Email**



#### Mail



Call 905-546-2424



#### Student Surveyor Site Visit



#### Online







#### **Corporate Calls**







# Surveyor Desktop Editor App



### **Employment Data Records by Surveyor**



# Premature Employment 2019 Totals

| Employment and Employment Percentage by Industry, City of Hamilton, 2016 - |         |        |         |        |         |        |              |          |
|----------------------------------------------------------------------------|---------|--------|---------|--------|---------|--------|--------------|----------|
|                                                                            | 2016    | %      | 2017    | %      | 2018    | %      | To Date 2019 | GAP      |
| Agriculture, forestry, fishing and hunting                                 | 245     | 0.1%   | 250     | 0.1%   | 335     | 0.2%   | 191          | -144     |
| Mining, quarrying, and oil and gas extraction