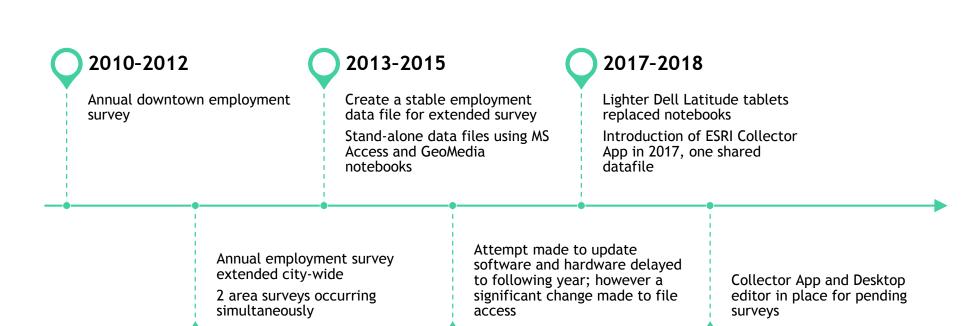

# City of Hamilton Annual Employment Survey Update

Presentation to BIA Advisory Committee Meeting
PED GIS Planning - Angela Monaco
June 11, 2019

## **Project History Timelines**



### Project Preparation Highlights, 2019

February Request potential summer student applicants from HR

Request IT to place phones and tablets online

March Screen and interview applicants

Create current employment file for IT to load

Run Windows and software updates on phones and tablets

Complete student interviews and hire candidates

April Obtain all necessary student paperwork and forward to HR

Process and test usernames, ID photos and access cards

Test employment file and commence User Manual updates

April 29<sup>th</sup> Students' first week includes orientation and training

May 6<sup>th</sup> Employment Survey Launch Date

# Questionnair

**Location and Structure** 

**Business Name** 

Description and Activity of the Business

**Employment Values** 

**Employment Indicator