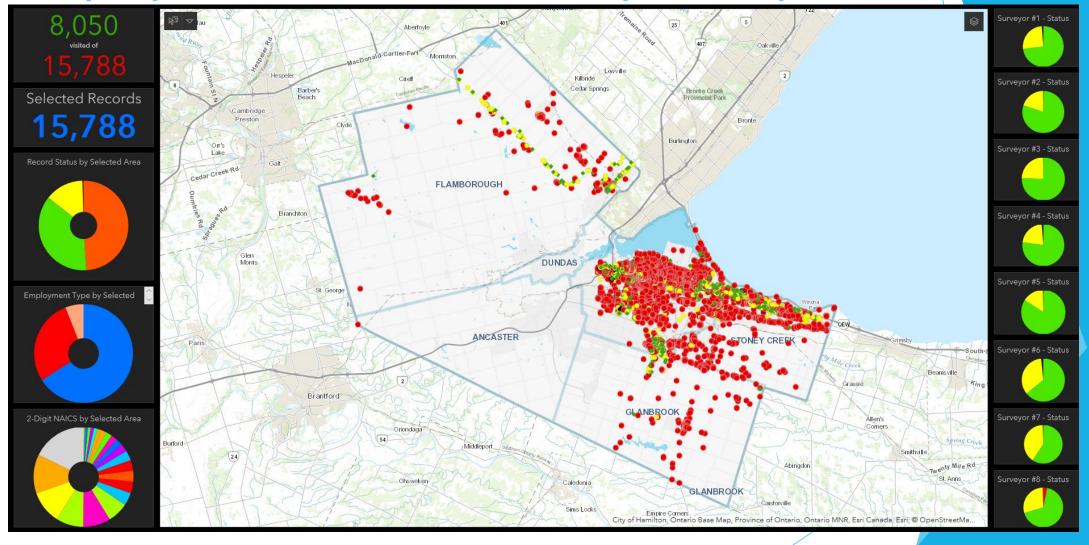

views and hire candidates

April Obtain all necessary student paperwork and forward to HR

Process and test usernames, ID photos and access cards

Test employment file and commence User Manual updates

April 29<sup>th</sup> Students' first week includes orientation and training

May 6<sup>th</sup> Employment Survey Launch Date

# Questionnair

**Location and Structure** 

**Business Name** 

Description and Activity of the Business

**Employment Values** 

**Employment Indicators** 

**Contact information** 

Comments

### Methods to Complete Survey

#### **Drop Off Form**



#### **Email**



#### Mail



Call 905-546-2424



#### Student Surveyor Site Visit



#### Online







#### **Corporate Calls**







# Surveyor Desktop Editor App



### **Employment Data Records by Surveyor**



# Premature Employment 2019 Totals

| Employment and Employment Percentage by Industry, City of Hamilton, 2016 - |         |        |         |        |         |        |              |          |
|----------------------------------------------------------------------------|---------|--------|---------|--------|---------|--------|--------------|----------|
|                                                                            | 2016    | %      | 2017    | %      | 2018    | %      | To Date 2019 | GAP      |
| Agriculture, forestry, fishing and hunting                                 | 245     | 0.1%   | 250     | 0.1%   | 335     | 0.2%   | 191          | -144     |
| Mining, quarrying, and oil and gas extraction                              | 230     | 0.1%   | 215     | 0.1%